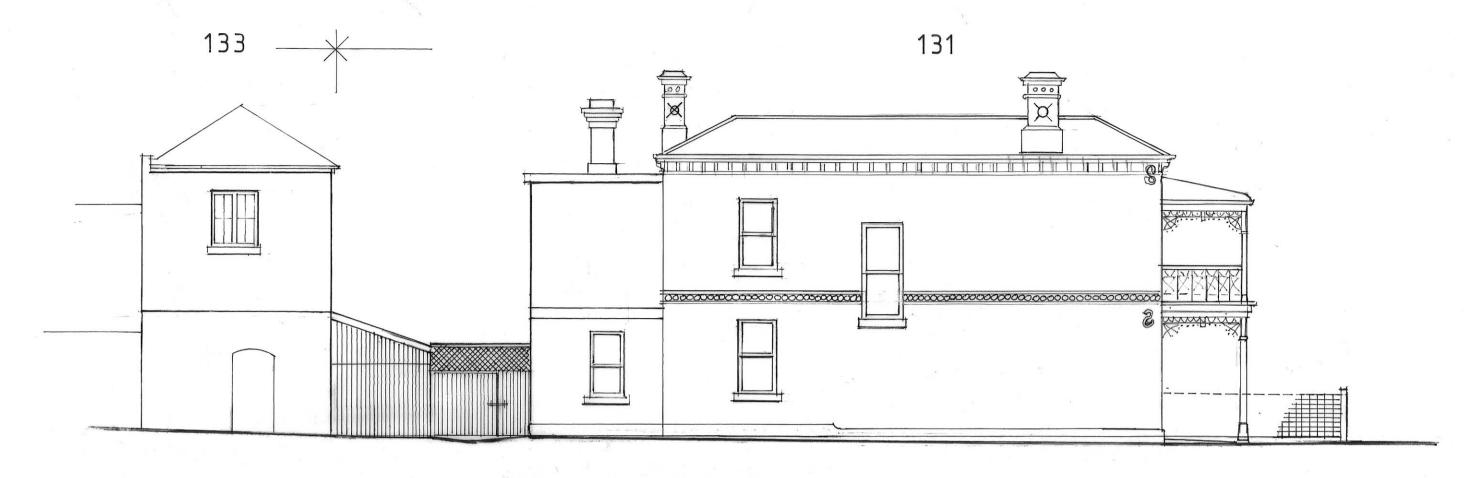

th Fitzroy 1121 – EX1

NOTT ARCHITECTURE
M: 0439 363017 Nov.2023 (updated March'24)
All dimensions and sizes are approximate.



# BRUNSWICK STREET NORTH



# **EXISTING FIRST FLOOR PLAN**

ALTERATIONS & ADDITIONS 131 St. Georges Rd, North Fitzroy 1121 – EX2

NOTT ARCHITECTURE
M: 0439 363017 Nov. 2023 (updated March'24)
All dimensions and sizes are approximate.

# BRUNSWICK STREET NORTH



### **EXISTING ROOF PLAN**

ALTERATIONS & ADDITIONS 131 St. Georges Rd, North Fitzroy 1121 – EX5

NOTT ARCHITECTURE
M: 0439 363017 November 2023
All dimensions and sizes are approximate.



EAST - ST. GEORGES ROAD



### **EXISTING ELEVATIONS**

**ALTERATIONS & ADDITIONS** 131 St. Georges Rd, North Fitzroy 1121 – EX3

NOTT ARCHITECTURE M: 0439 363 017 May, 2023 All dimensions and sizes are approximate.



WEST - BRUNSWICK STREET NORTH



SOUTH-FRONT

#### **EXISTING ELEVATIONS**

ALTERATIONS AND ADDITIONS 131 St. Georges Rd, North Fitzroy 1121 – EX4

NOTT ARCHITECTURE
M: 0439 363017 May, 2023
All dimensions and sizes are approximate.



### NOTT ARCHITECTURE

M: 0439 363017 Nov.2023 (updated March'24) All dimensions and sizes are approximate.

# BRUNSWICK STREET NORTH





EAST - ST. GEORGES ROAD



### SCHEDULE

- RB CEMENT RENDER ON BRICK PAINT FINISH
- T TIMBER WINDOWS AND DOORS PAINT FINISH
- CORRUGATED STEEL COLORBOND FINISH
- TO HORIZONTAL TIMBER CLADDING PAINT FINISH

#### PROPOSED ELEVATIONS

**ALTERATIONS AND ADDITIONS** 131 St. Georges Rd. North Fitzroy 1121 - PL3

# NOTT ARCHITECTURE

M: 0439 363017 Nov. 2023 (updated March'24) North Elevation roof height lowered 22.4.2024. All