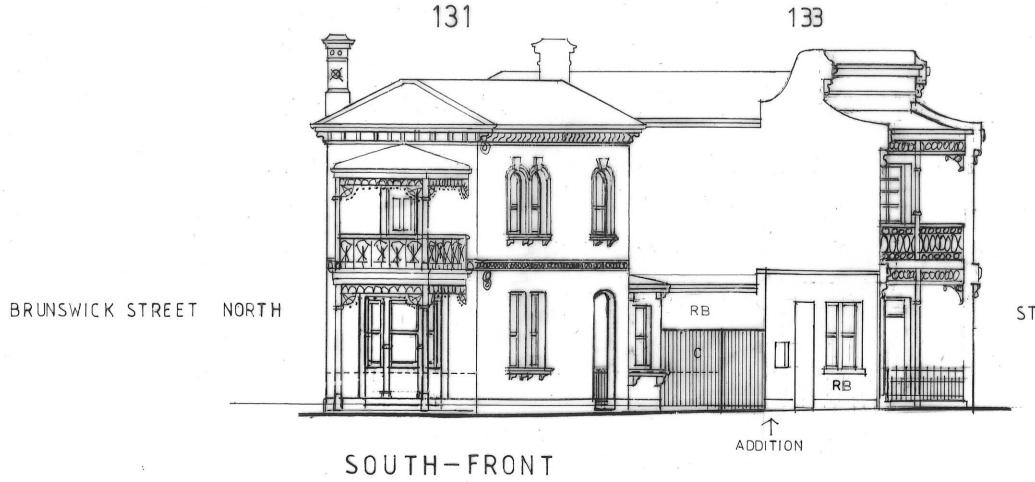

SOUTH-FRONT

#### **EXISTING ELEVATIONS**

ALTERATIONS AND ADDITIONS 131 St. Georges Rd, North Fitzroy 1121 – EX4

NOTT ARCHITECTURE
M: 0439 363017 May, 2023
All dimensions and sizes are approximate.

### SCHEDULE

- RB CEMENT RENDER ON BRICK PAINT FINISH
- T TIMBER WINDOWS AND DOORS PAINT FINISH
- CORRUGATED STEEL COLORBOND FINISH
- TO HORIZONTAL TIMBER CLADDING PAINT FINISH