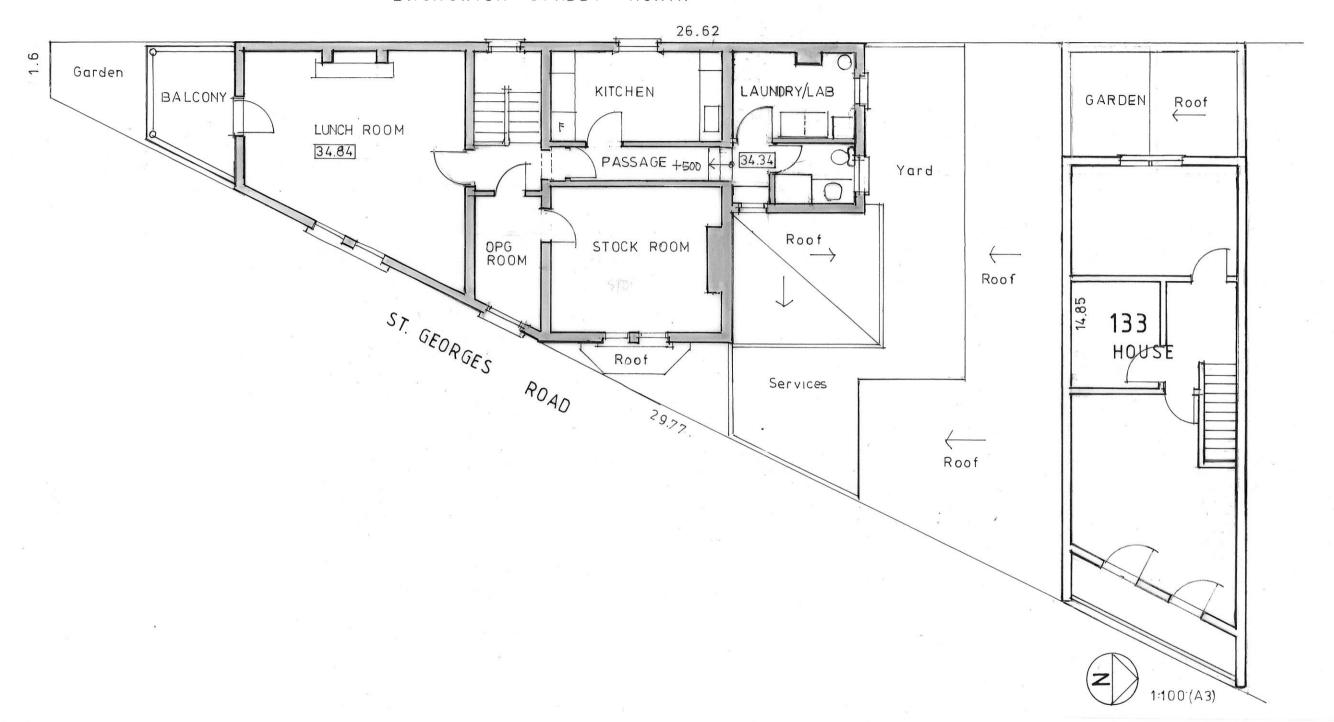

### **EXISTING ROOF PLAN**

ALTERATIONS & ADDITIONS 131 St. Georges Rd, North Fitzroy 1121 – EX5

NOTT ARCHITECTURE
M: 0439 363017 November 2023
All dimensions and sizes are approximate.

EAST - ST. GEORGES ROAD