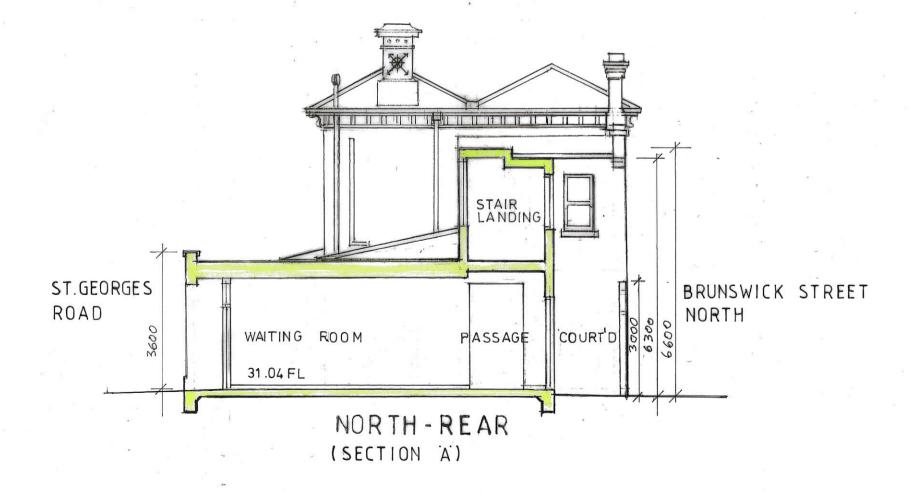

STING ROOF PLAN**

ALTERATIONS & ADDITIONS 131 St. Georges Rd, North Fitzroy 1121 – EX5

NOTT ARCHITECTURE
M: 0439 363017 November 2023
All dimensions and sizes are approximate.



EAST - ST. GEORGES ROAD



### **EXISTING ELEVATIONS**

**ALTERATIONS & ADDITIONS** 131 St. Georges Rd, North Fitzroy 1121 – EX3

NOTT ARCHITECTURE M: 0439 363 017 May, 2023 All dimensions and sizes are approximate.



WEST - BRUNSWICK STREET NORTH



SOUTH-FRONT

#### **EXISTING ELEVATIONS**

ALTERATIONS AND ADDITIONS 131 St. Georges Rd, North Fitzroy 1121 – EX4

NOTT ARCHITECTURE
M: 0439 363017 May, 2023
All dimensions and sizes are approximate.



### NOTT ARCHITECTURE

M: 0439 363017 Nov.2023 (updated March'24) All dimensions and sizes are approximate.

# BRUNSWICK STREET NORTH





EAST - ST. GEORGES ROAD



### SCHEDULE

- RB CEMENT RENDER ON BRICK PAINT FINISH
- T TIMBER WINDOWS AND DOORS PAINT FINISH
- CORRUGATED STEEL COLORBOND FINISH
- TO HORIZONTAL TIMBER CLADDING PAINT FINISH

#### PROPOSED ELEVATIONS

**ALTERATIONS AND ADDITIONS** 131 St. Georges Rd. North Fitzroy 1121 - PL3

# NOTT ARCHITECTURE

M: 0439 363017 Nov. 2023 (updated March'24) North Elevation roof height lowered 22.4.2024. All dimensions and sizes are approximate.



# WEST - BRUNSWICK STREET NORTH



### SCHEDULE

- RB CEMENT RENDER ON BRICK PAINT FINISH
- T TIMBER WINDOWS AND DOORS PAINT FINISH
- C CORRUGATED STEEL COLORBOND FINISH
- RC REMDER FINIS ON CEMENT SHEET PAINT FINISH
- TC HORIZONTAL TIMBER CLADDING PAINT FINISH

ST. GEORGES ROAD

#### **PROPOSED ELEVATIONS**

ALTERATIONS AND ADDITIONS 131 St. Georges Rd. Nor