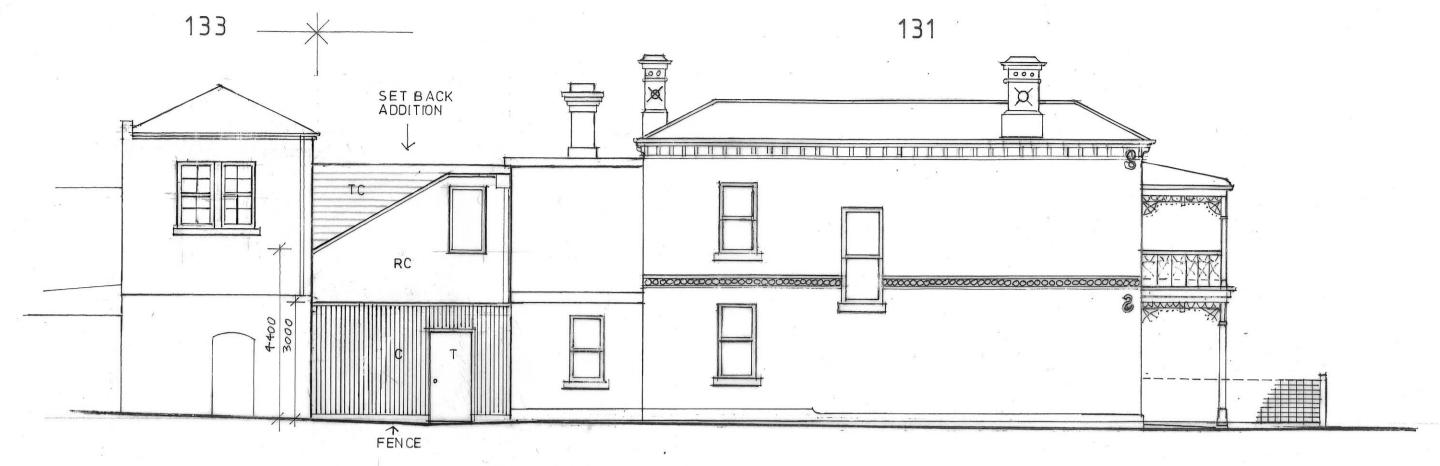

# BRUNSWICK STREET NORTH

EAST - ST. GEORGES ROAD

### SCHEDULE

- RB CEMENT RENDER ON BRICK PAINT FINISH
- T TIMBER WINDOWS AND DOORS PAINT FINISH
- C CORRUGATED STEEL COLORBOND FINISH
- RC REMDER FINIS ON CEMENT SHEET PAINT FINISH
- TC HORIZONTAL TIMBER CLADDING PAINT FINISH

ST. GEORGES ROAD