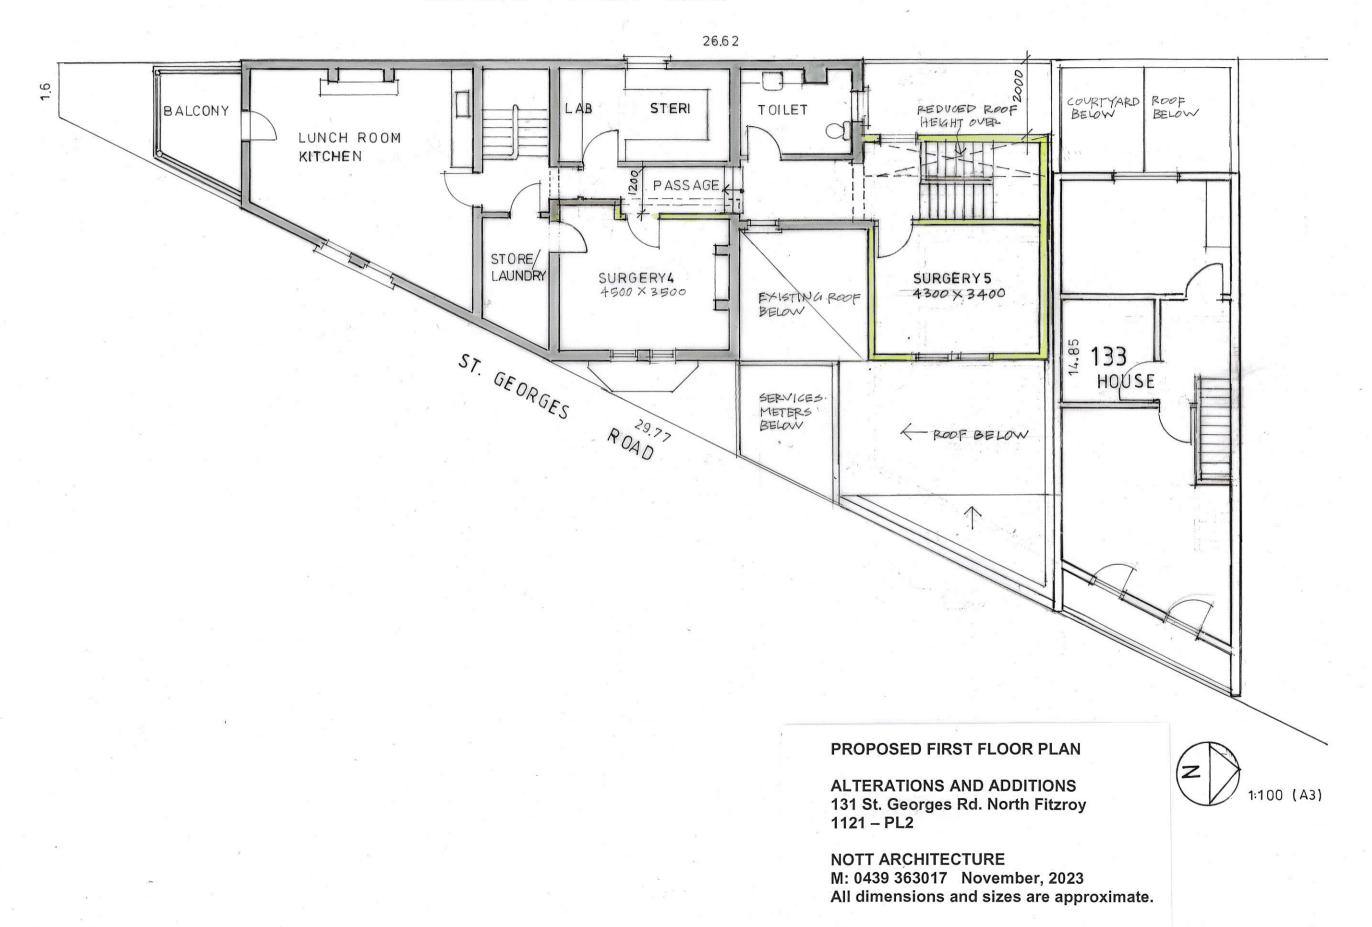

ICK STREET NORTH



### **EXISTING ROOF PLAN**

ALTERATIONS & ADDITIONS 131 St. Georges Rd, North Fitzroy 1121 – EX5

NOTT ARCHITECTURE
M: 0439 363017 November 2023
All dimensions and sizes are approximate.



EAST - ST. GEORGES ROAD



### **EXISTING ELEVATIONS**

**ALTERATIONS & ADDITIONS** 131 St. Georges Rd, North Fitzroy 1121 – EX3

NOTT ARCHITECTURE M: 0439 363 017 May, 2023 All dimensions and sizes are approximate.



WEST - BRUNSWICK STREET NORTH



SOUTH-FRONT

#### **EXISTING ELEVATIONS**

ALTERATIONS AND ADDITIONS 131 St. Georges Rd, North Fitzroy 1121 – EX4

NOTT ARCHITECTURE
M: 0439 363017 May, 2023
All dimensions and sizes are approximate.



### NOTT ARCHITECTURE

M: 0439 363017 Nov.2023 (updated March'24) All dimensions and sizes are approximate.

# BRUNSWICK STREET NORTH





EAST - ST. GEORGES ROAD



### SCHEDULE

- RB CEMENT RENDER ON BRICK PAINT FINISH
- T TIMBER WINDOWS AND DOORS PAINT FINISH
- CORRUGATED STEEL COLORBOND FINISH
- TO HORIZONTAL TIMBER CLADDING PAINT FINISH

#### PROPOSED ELEVATIONS

**ALTERATIONS AND ADDITIONS** 131 St. Georges Rd. North Fitzroy 1121 - PL3

# NOTT ARCHITECTURE

M: 0439 363017 Nov. 2023 (updated March'24) North Elevation roof height lowered 22.4.2024. All dimensions and sizes are approximate.



# WEST - BRUNSWICK STREET NORTH



### SCHEDULE

- RB CEMENT RENDER ON BRICK PAINT FINISH
- T TIMBER WINDOWS AND DOORS PAINT FINISH
- C CORRUGATED STEEL COLORBOND FINISH
- RC REMDER FINIS ON CEMENT SHEET PAINT FINISH
- TC HORIZONTAL TIMBER CLADDING PAINT FINISH

ST. GEORGES ROAD

#### **PROPOSED ELEVATIONS**

ALTERATIONS AND ADDI