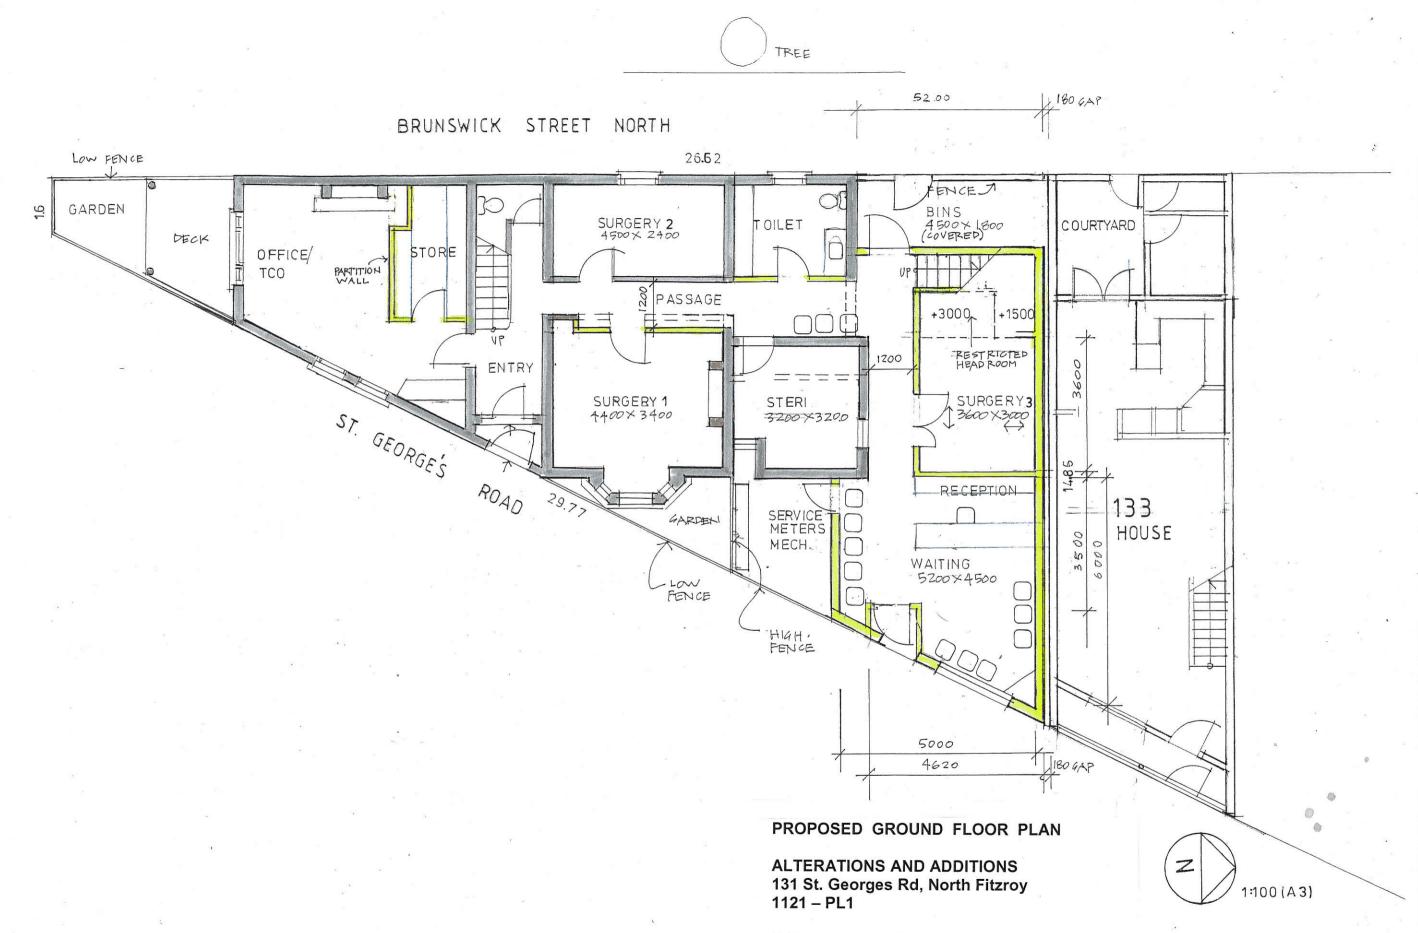

rth Fitzroy 1121 – EX2

NOTT ARCHITECTURE
M: 0439 363017 Nov. 2023 (updated March'24)
All dimensions and sizes are approximate.

# BRUNSWICK STREET NORTH



### **EXISTING ROOF PLAN**

ALTERATIONS & ADDITIONS 131 St. Georges Rd, North Fitzroy 1121 – EX5

NOTT ARCHITECTURE
M: 0439 363017 November 2023
All dimensions and sizes are approximate.



EAST - ST. GEORGES ROAD



### **EXISTING ELEVATIONS**

**ALTERATIONS & ADDITIONS** 131 St. Georges Rd, North Fitzroy 1121 – EX3

NOTT ARCHITECTURE M: 0439 363 017 May, 2023 All dimensions and sizes are approximate.



WEST - BRUNSWICK STREET NORTH



SOUTH-FRONT

#### **EXISTING ELEVATIONS**

ALTERATIONS AND ADDITIONS 131 St. Georges Rd, North Fitzroy 1121 – EX4

NOTT ARCHITECTURE
M: 0439 363017 May, 2023
All dimensions and sizes are approximate.



### NOTT ARCHITECTURE

M: 0439 363017 Nov.2023 (updated March'24) All dimensions and sizes are approximate.

# BRUNSWICK STREET NORTH





EAST - ST. GEORGES ROAD



### SCHEDULE

- RB CEMENT RENDER ON BRICK PAINT FINISH
- T TIMBER WINDOWS AND DOORS PAINT FINISH
- CORRUGATED STEEL COLORBOND FINISH
- TO HORIZONTAL TIMBER CLADDING PAINT FINISH

#### PROPOSED ELEVATIONS

**ALTERATIONS AND ADDITIONS** 131 St. Georges Rd. North Fitzroy 1121 - PL3

# NOTT ARCHITECTURE

M: 0439 363017 Nov. 2023 (updated March'24) North Elevation roof height lowered 22.4.2024. All dimensions and sizes are approximate.



# WEST - BRUNSWICK STREET NORTH



### SCHEDULE

- RB CEMENT RENDER ON BRICK PAINT FINISH
- T TIMBER WINDOWS AND DOORS PAINT FINISH
- C CORRUGATED STEEL COLORBOND FINISH
- RC REMDER FINIS ON CEM