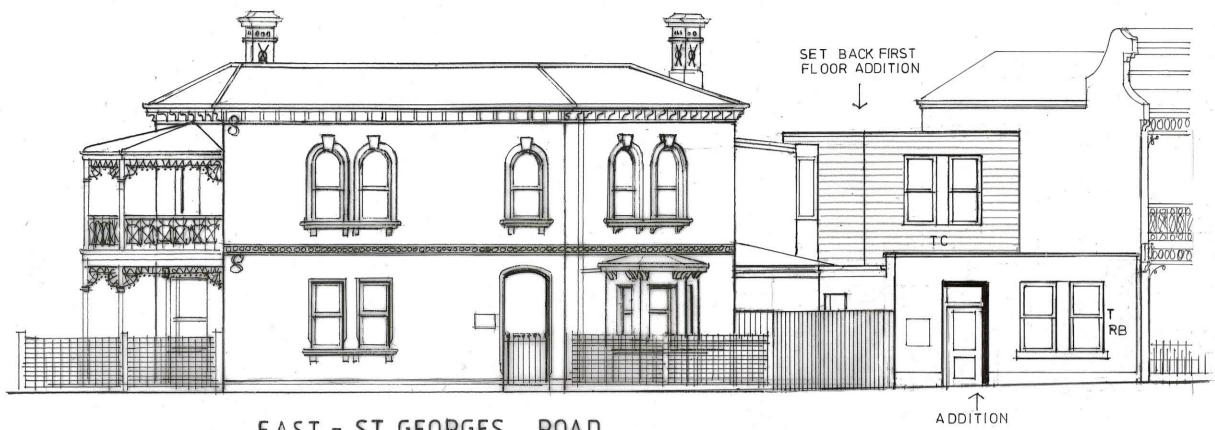

K STREET NORTH



### **EXISTING ROOF PLAN**

ALTERATIONS & ADDITIONS 131 St. Georges Rd, North Fitzroy 1121 – EX5

NOTT ARCHITECTURE
M: 0439 363017 November 2023
All dimensions and sizes are approximate.



EAST - ST. GEORGES ROAD



### **EXISTING ELEVATIONS**

**ALTERATIONS & ADDITIONS** 131 St. Georges Rd, North Fitzroy 1121 – EX3

NOTT ARCHITECTURE M: 0439 363 017 May, 2023 All dimensions and sizes are approximate.



WEST - BRUNSWICK STREET NORTH



SOUTH-FRONT

#### **EXISTING ELEVATIONS**

ALTERATIONS AND ADDITIONS 131 St. Georges Rd, North Fitzroy 1121 – EX4

NOTT ARCHITECTURE
M: 0439 363017 May, 2023
All dimensions and sizes are approximate.



### NOTT ARCHITECTURE

M: 0439 363017 Nov.2023 (updated March'24) All dimensions and sizes are approximate.

# BRUNSWICK STREET NORTH





EAST - ST. GEORGES ROAD



### SCHEDULE

- RB CEMENT RENDER ON BRICK PAINT FINISH
- T TIMBER WINDOWS AND DOORS PAINT FINISH
- CORRUGATED STEEL COLORBOND FINISH
- TO HORIZONTAL TIMBER CLADDING PAINT FINISH

#### PROPOSED ELEVATIONS

**ALTERATIONS AND ADDITIONS** 131 St. Georges Rd. North Fitzroy 1121 - PL3

# NOTT ARCHITECTURE

M: 0439 363017 Nov. 2023 (updated March'24) North Elevation roof height lowered 22.4.2024. All dimensions and sizes are approximate.



# WEST - BRUNSWICK STREET NORTH



### SCHEDULE

- RB CEMENT RENDER ON BRICK PAINT FINISH
- T TIMBER WINDOWS AND DOORS PAINT FINISH
- C CORRUGATED STEEL COLORBOND FINISH
- RC REMDER FINIS ON CEMENT SHEET PAINT FINISH
- TC HORIZONTAL TIMBER CLADDING PAINT FINISH

ST. GEORGES ROAD

#### **PROPOSED ELEVATIONS**

ALTERATIONS AND ADDITI