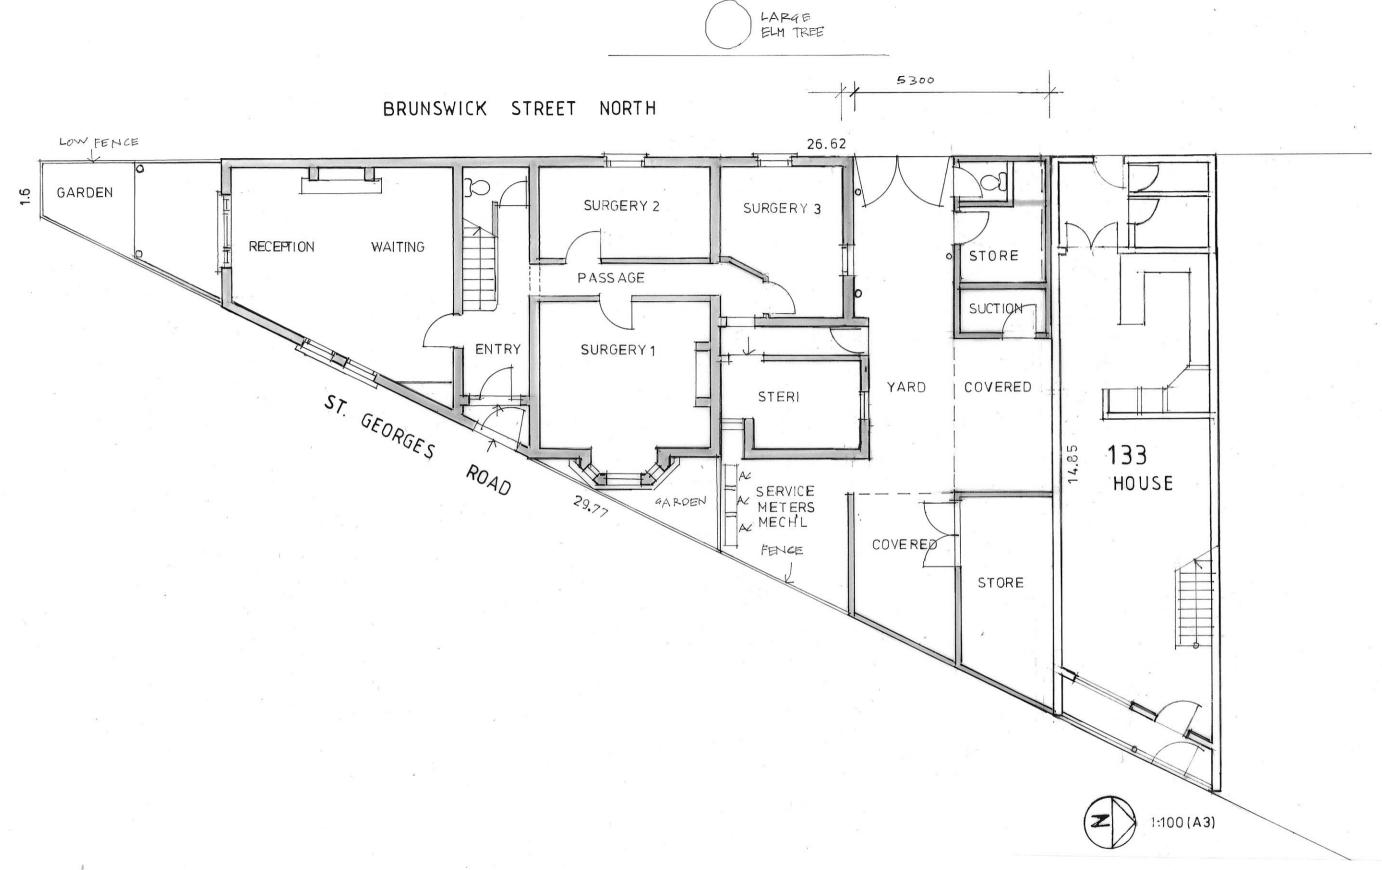

# EXISTING GROUND FLOOR PLAN

ALTERATIONS AND ADDITIONS 131 St. Georges Rd, North Fitzroy 1121 – EX1

NOTT ARCHITECTURE
M: 0439 363017 Nov.2023 (updated March'24)
All dimensions and sizes are approximate.

# BRUNSWICK STREET NORTH