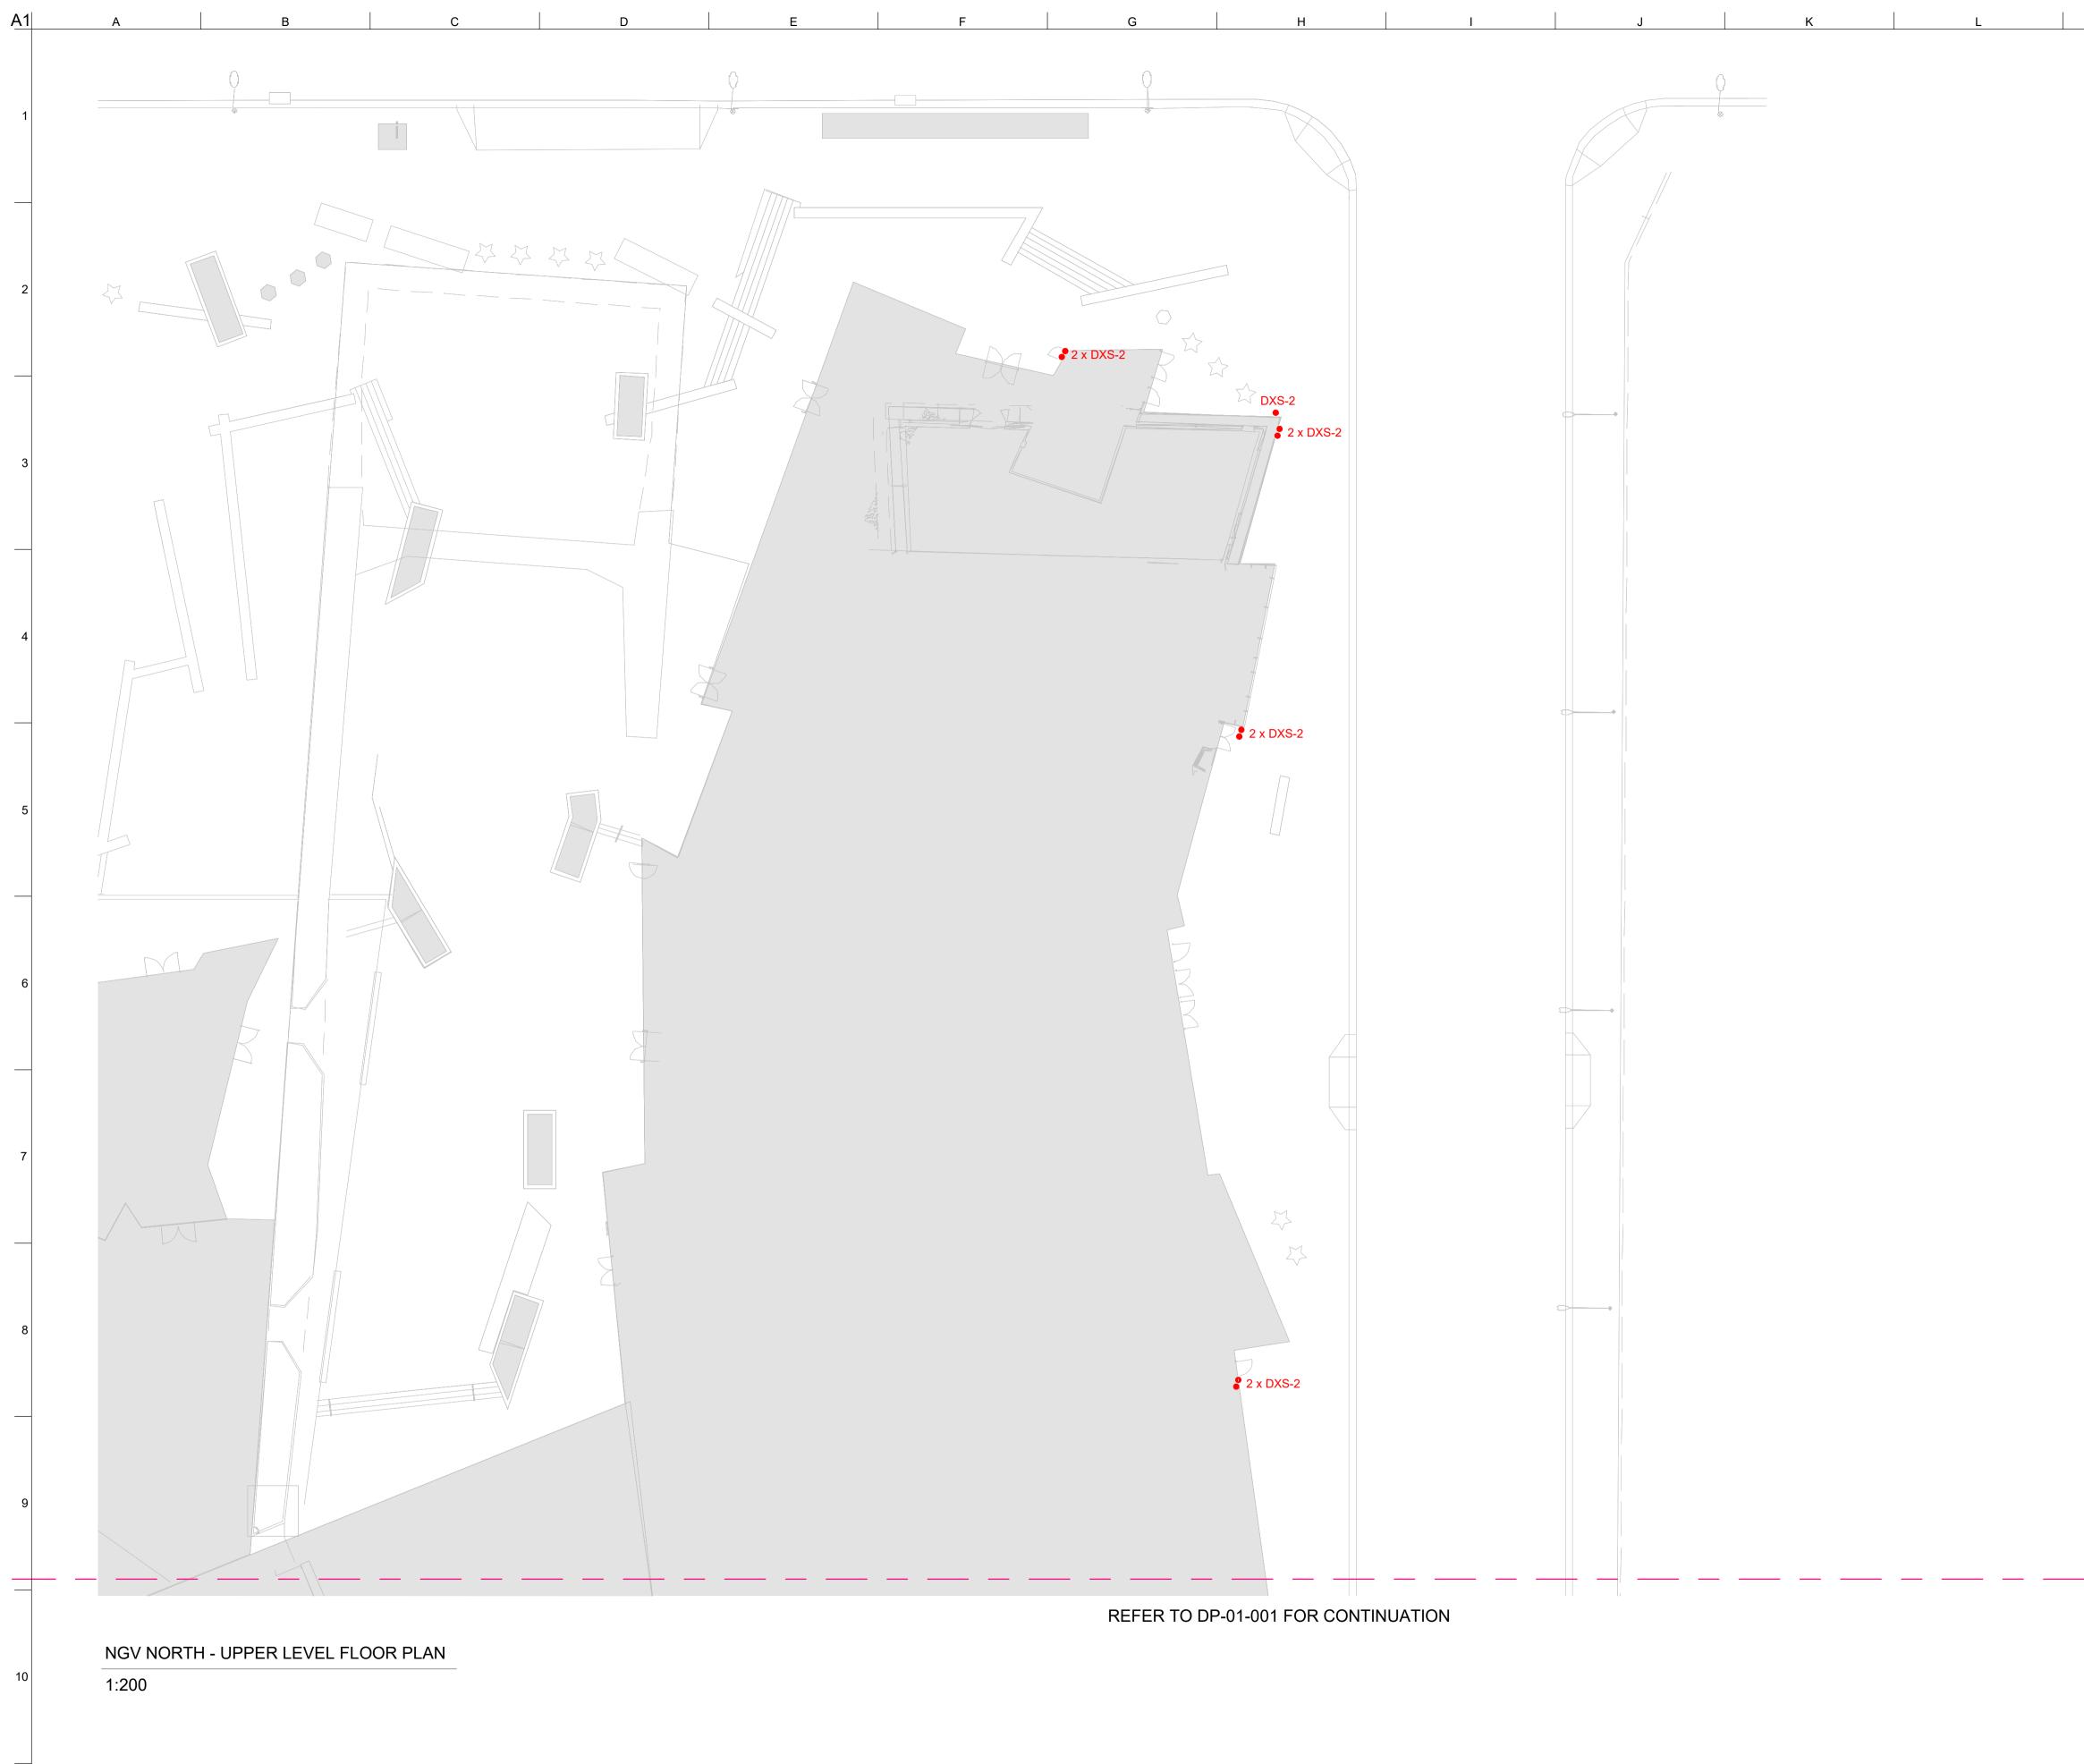

| Reference | Image | Fixture type and location                                                                  | Action                                                                                                                      | Qty |
|-----------|-------|--------------------------------------------------------------------------------------------|-----------------------------------------------------------------------------------------------------------------------------|-----|
| DXS-1     |       | Ground mounted spotlight<br>around NGV building                                            | Remove light fixtures.<br>Make the site neat and safe, remove protection cage.                                              | 6   |
| DXS-2     |       | Surface mounted spotlight around NGV building                                              | Remove light fixtures. Leave outreach arm. Reuse electrical and data cabling where possible.                                | 19  |
| DXS-3     |       | Surface mounted bollard with<br>spotlight and wall light near<br>stairs at the back of NGV | Remove light fixtures and short pole. Retain electrical connection allowance for optional planter lighting in the future.   | 4   |
| DXS-4     |       | Linear batten lights in the<br>balustrade from top pathway to<br>lower level of carpark    | Remove light fixtures. Reuse electrical and data cabling where possible.                                                    | 5   |
| DXS-5     |       | Linear batten lights behind the ceiling mesh in covered walkway to carpark                 | Remove light fixtures. Reuse electrical and data cabling where possible.                                                    | 19  |
| DXP-1     |       | Pole with linear light at the back of NGV                                                  | Disconnect linear light fixture from power, leave light fixture where is. Reuse electrical and data cabling where possible. | 7   |
| DXW-1     |       | Recessed wall light at stairs                                                              | Remove light fixtures. Reuse electrical and data cabling where possible.                                                    | 15  |