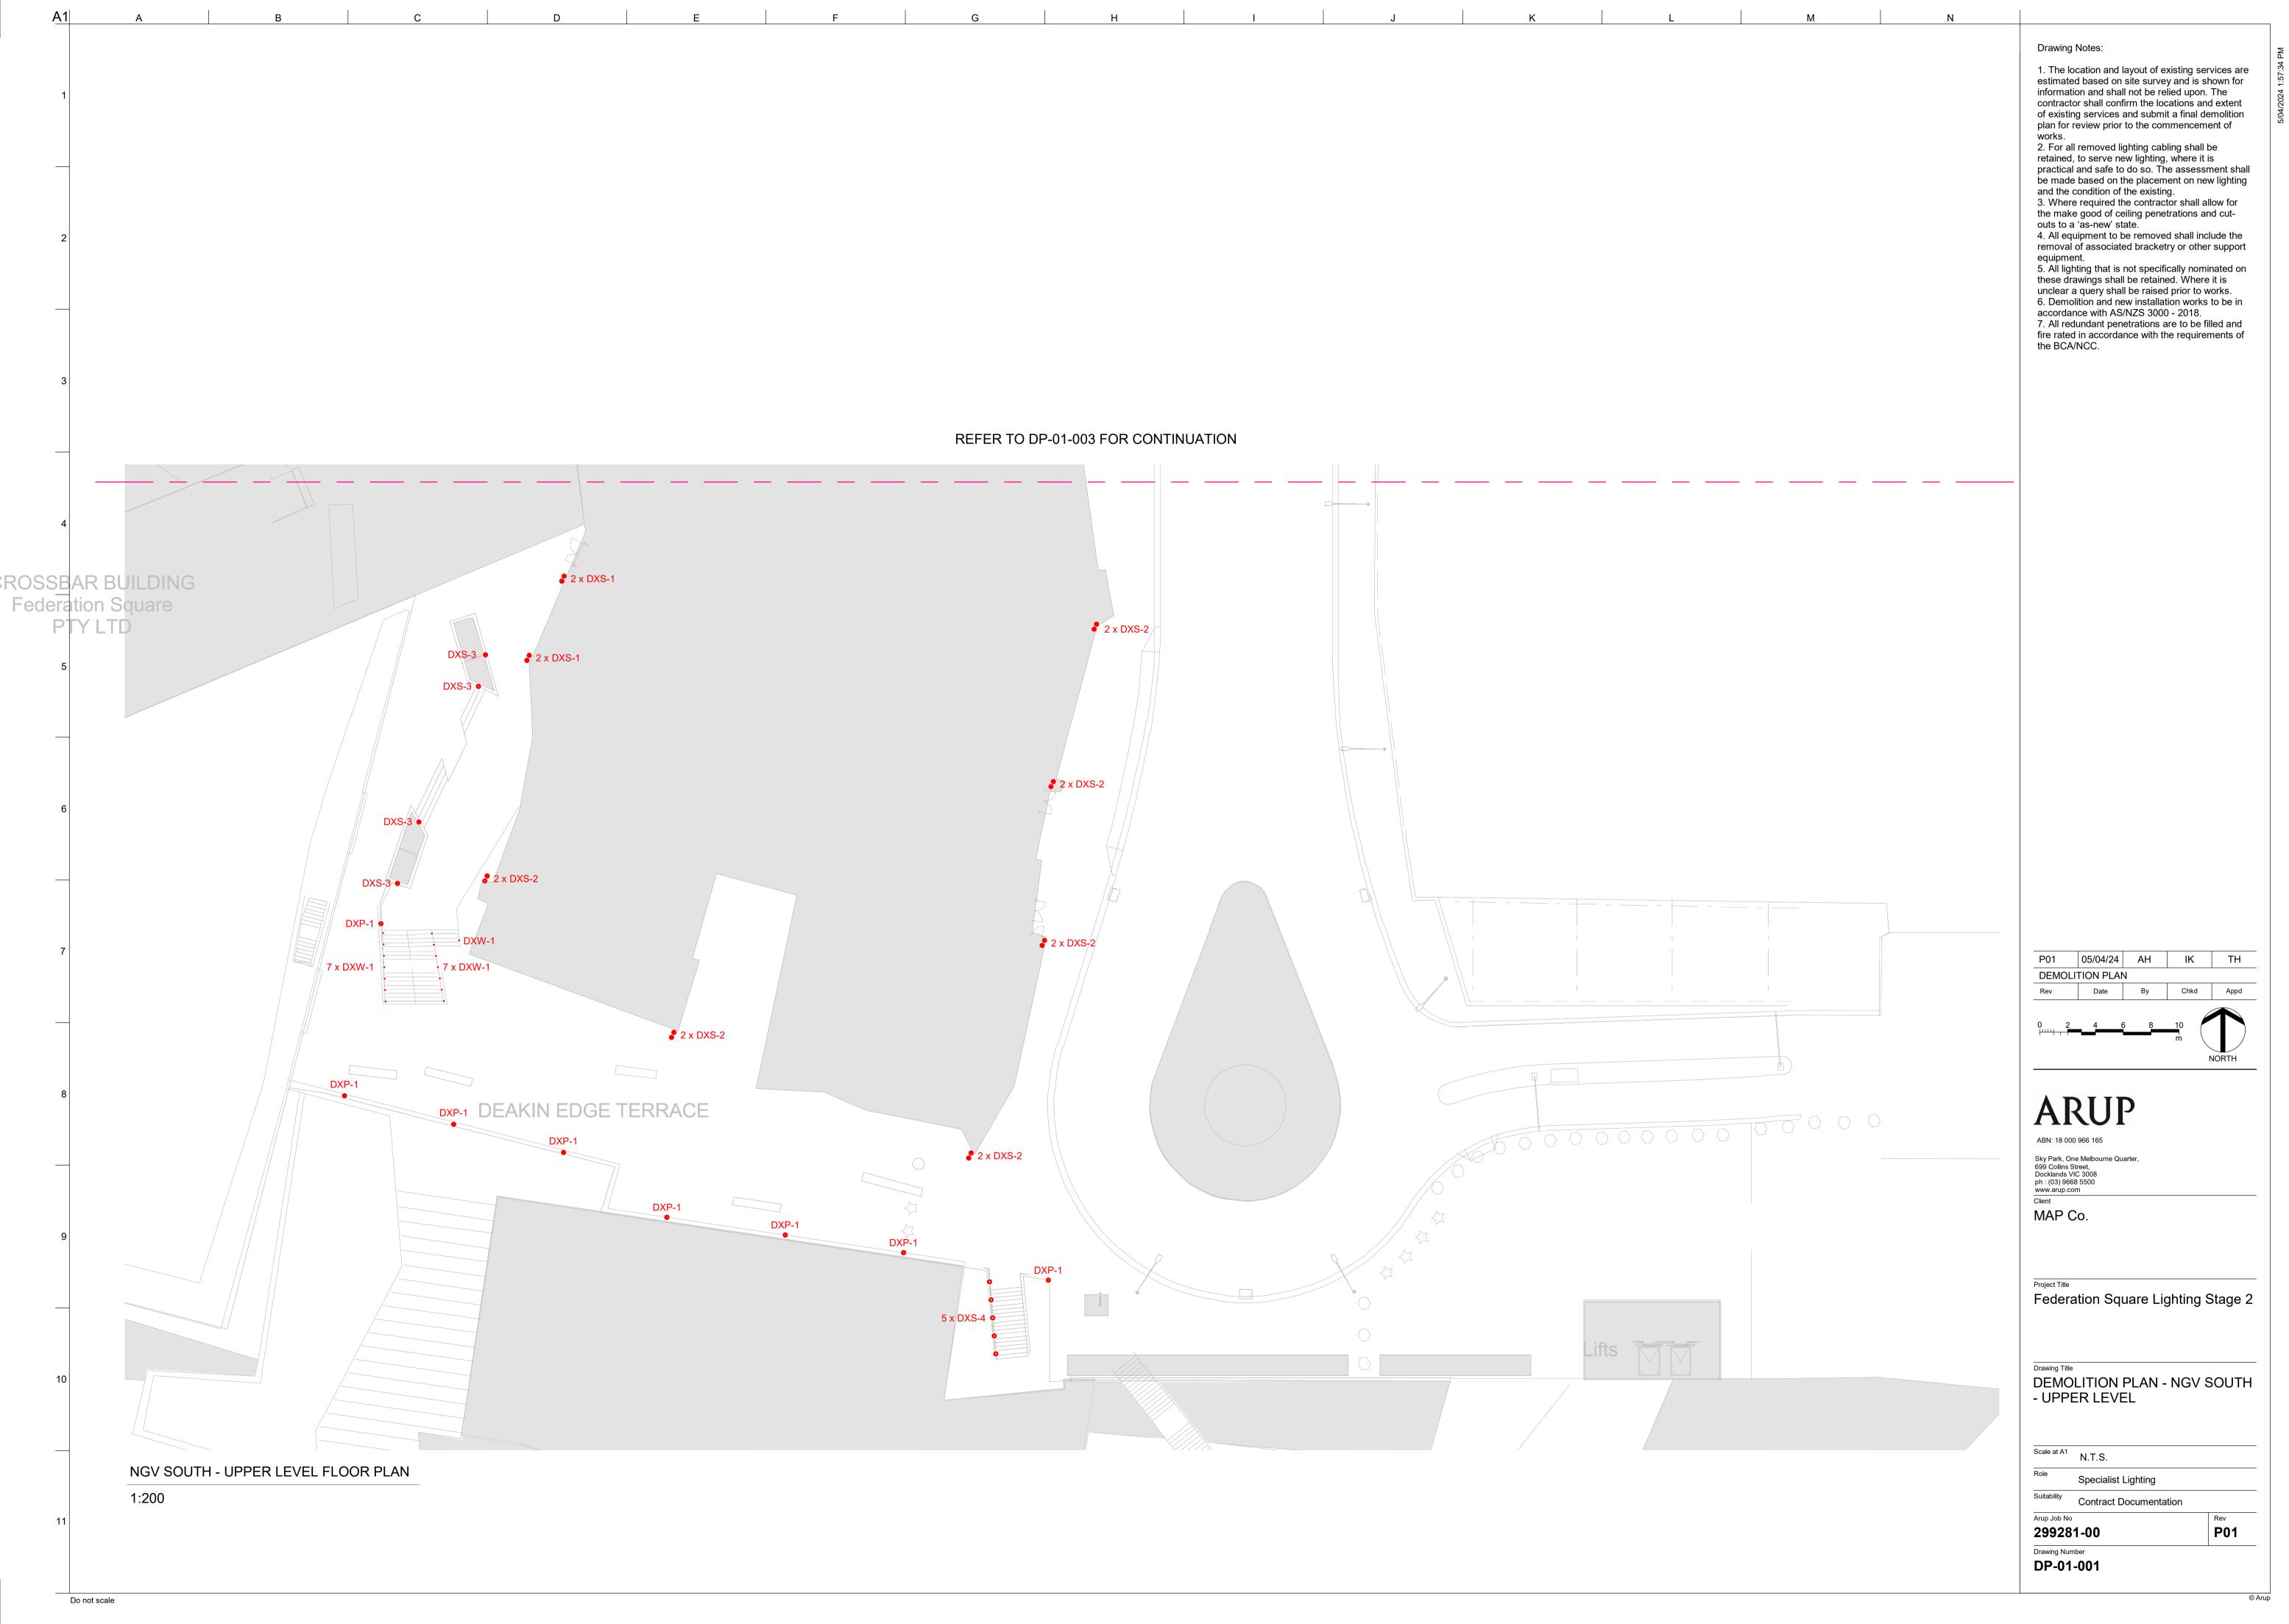

| Reference | Image | Fixture type and location                                                                  | Action                                                                                                                      | Qty |
|-----------|-------|--------------------------------------------------------------------------------------------|-----------------------------------------------------------------------------------------------------------------------------|-----|
| DXS-1     |       | Ground mounted spotlight<br>around NGV building                                            | Remove light fixtures.<br>Make the site neat and safe, remove protection cage.                                              | 6   |
| DXS-2     |       | Surface mounted spotlight around NGV building                                              | Remove light fixtures. Leave outreach arm. Reuse electrical and data cabling where possible.                                | 19  |
| DXS-3     |       | Surface mounted bollard with<br>spotlight and wall light near<br>stairs at the back of NGV | Remove light fixtures and short pole. Retain electrical connection allowance for optional planter lighting in the future.   | 4   |
| DXS-4     |       | Linear batten lights in the<br>balustrade from top pathway to<br>lower level of carpark    | Remove light fixtures. Reuse electrical and data cabling where possible.                                                    | 5   |
| DXS-5     |       | Linear batten lights behind the ceiling mesh in covered walkway to carpark                 | Remove light fixtures. Reuse electrical and data cabling where possible.                                                    | 19  |
| DXP-1     |       | Pole with linear light at the back of NGV                                                  | Disconnect linear light fixture from power, leave light fixture where is. Reuse electrical and data cabling where possible. | 7   |
| DXW-1     |       | Recessed wall light at stairs                                                              | Remove light fixtures. Reuse electrical and data cabling where possible.                                                    | 15  |