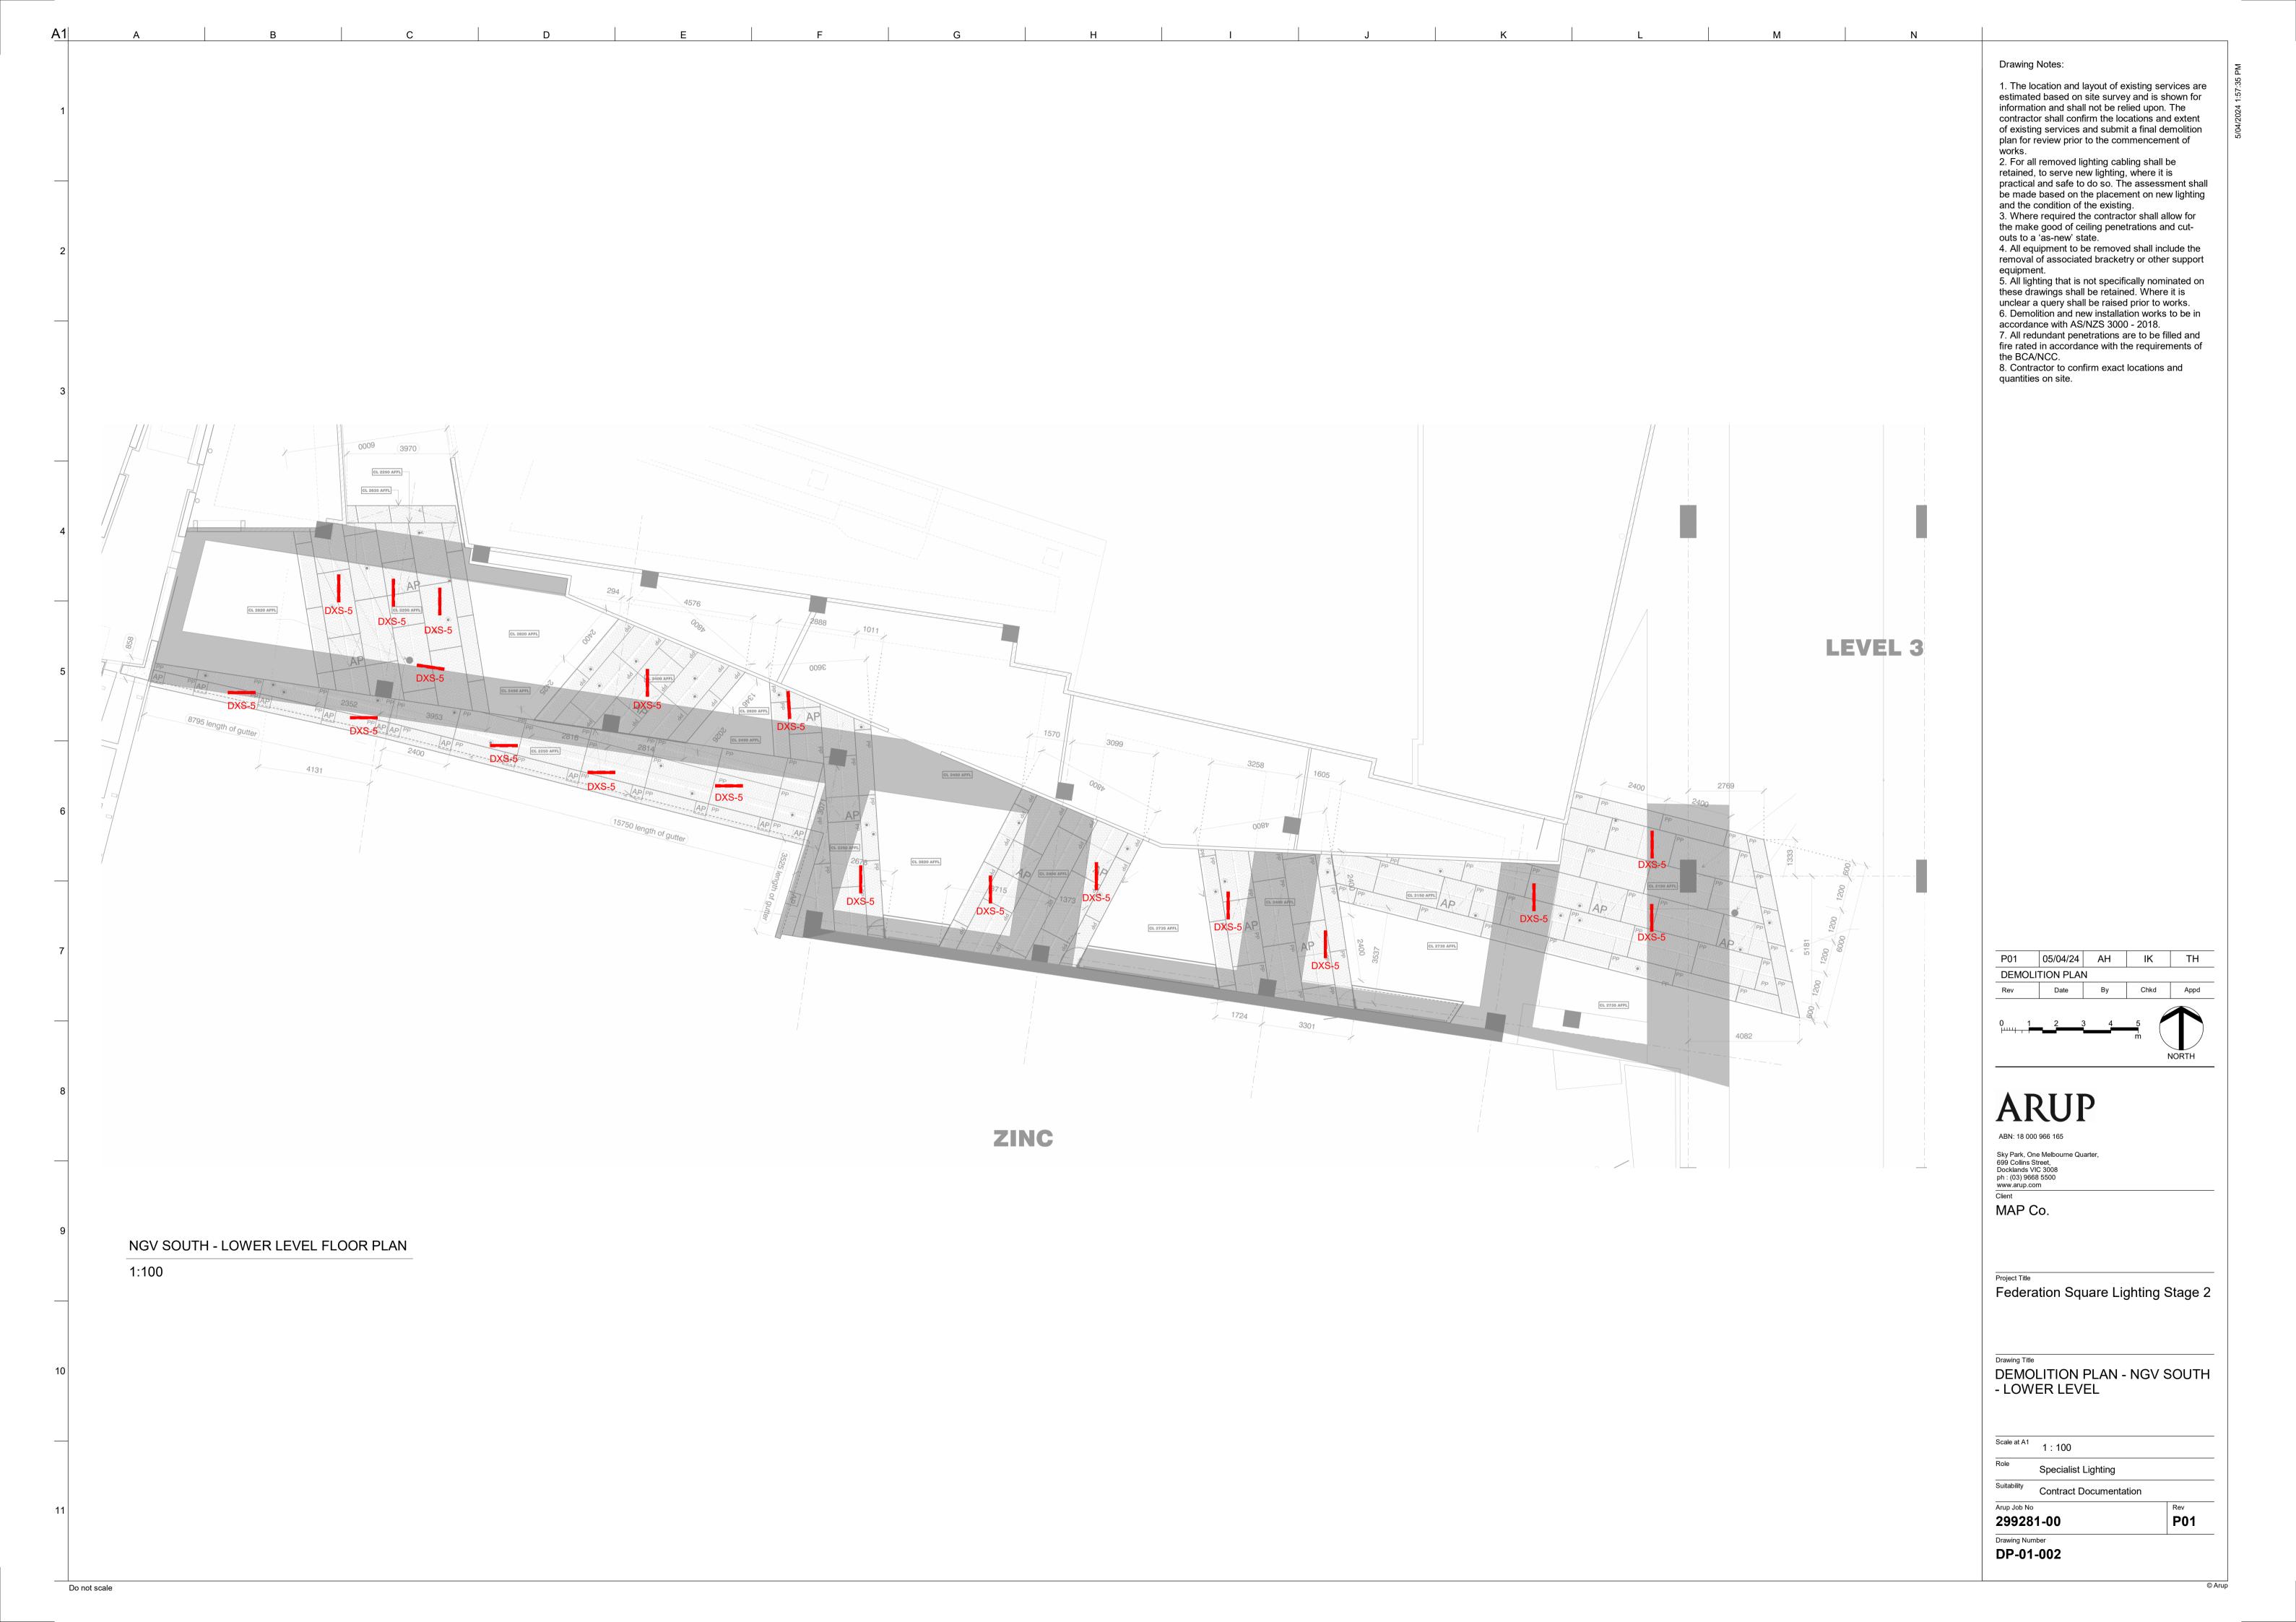

| Reference | Image | Fixture type and location                                                                  | Action                                                                                                                      | Qty |
|-----------|-------|--------------------------------------------------------------------------------------------|-----------------------------------------------------------------------------------------------------------------------------|-----|
| DXS-1     |       | Ground mounted spotlight<br>around NGV building                                            | Remove light fixtures.<br>Make the site neat and safe, remove protection cage.                                              | 6   |
| DXS-2     |       | Surface mounted spotlight around NGV building                                              | Remove light fixtures. Leave outreach arm. Reuse electrical and data cabling where possible.                                | 19  |
| DXS-3     |       | Surface mounted bollard with<br>spotlight and wall light near<br>stairs at the back of NGV | Remove light fixtures and short pole. Retain electrical connection allowance for optional planter lighting in the future.   | 4   |
| DXS-4     |       | Linear batten lights in the<br>balustrade from top pathway to<br>lower level of carpark    | Remove light fixtures. Reuse electrical and data cabling where possible.                                                    | 5   |
| DXS-5     |       | Linear batten lights behind the ceiling mesh in covered walkway to carpark                 | Remove light fixtures. Reuse electrical and data cabling where possible.                                                    | 19  |
| DXP-1     |       | Pole with linear light at the back of NGV                                                  | Disconnect linear light fixture from power, leave light fixture where is. Reuse electrical and data cabling where possible. | 7   |
| DXW-1     |       | Recessed wall light at stairs                                                              | Remove light fixtures. Reuse electrical and data cabling where possible.                                                    | 15  |