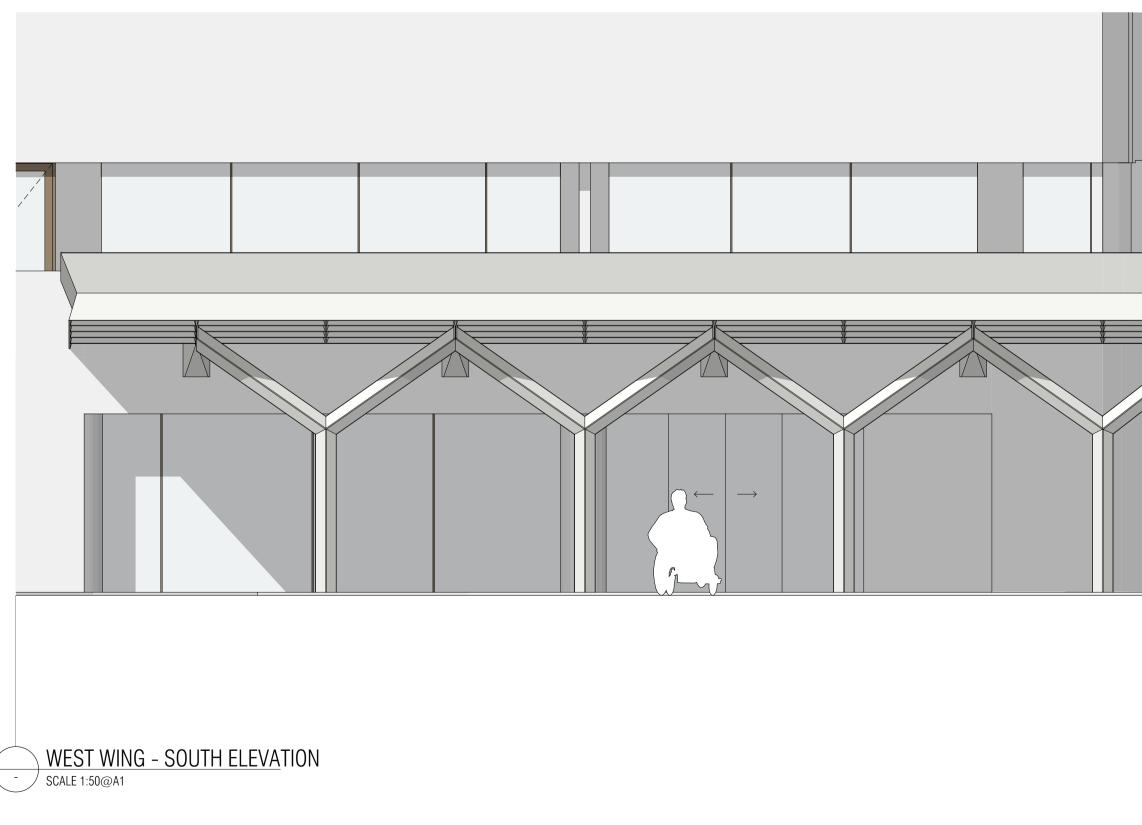

TE 1/2 STRENGTH                     |
|    | (Gr2) PAINTED PLASTER GLASS COFFERED CEILING - DULUX BERKSHIRE WHITE 1/2 STRENGTH          |
|    | (Mc1) METAL CLADDING - BLACK STEEL                                                         |
| рү | (Mc2) METAL CLADDING - BRONZE TO MATCH EXISTING ACM FINISH                                 |
|    | (Pt1) PAINTED STEEL - CUSTOM PROFILE, MID GREY                                             |
| NG | (Rf1) METAL DECK ROOFING                                                                   |
|    |                                                                                            |
|    |                                                                                            |

# MELBOURNE ARTS PRECINCT

Scale @ A1 1:100@A1 Revision







QUALITY ASSURANCE (FK IS A CERTIFIED COMPANY TO ISO 9001-2015)

THIS PROJECT IS SUBJECT TO THE FK QUALITY ASSURANCE SYSTEM

SCHEMATIC DESIGN REVIEW FOR THIS PROJECT IS COMPLETE.

DATE OF REVIEW: 27.02.2024 DESIGN DEVELOPMENT REVIEW FOR THIS PROJECT IS YET TO BE COMPLETED.

TENDER DOCUMENTATION REVIEW FOR THIS PROJECT IS YET TO BE COMPLETED.

CONSTRUCTION DOCUMENTATION REVIEW FOR THIS DRAWING IS YET TO BE COMPLETED.

IF THIS DRAWING IS STAMPED 'UNCONTROLLED COPY' THEN IT IS TO BE CONSIDERED A DRAFT, SUBJECT TO REVISION WITHOUT NOTICE

NOT FOR CONSTRUCTION

NOTES

THIS DRAWING IS COPYRIGHT AND SHALL REMAIN THE PROPERTY OF FENDER KATSALIDIS (AUST) PTY LTD CHECK AND VERIFY ALL DIMENSIONS ON SITE PRIOR TO COMMENCING WORK. DRAWING TO BE READ IN CONJUNCTION WITH ALL OTHER CONTRACT DOCUMENTS. DO