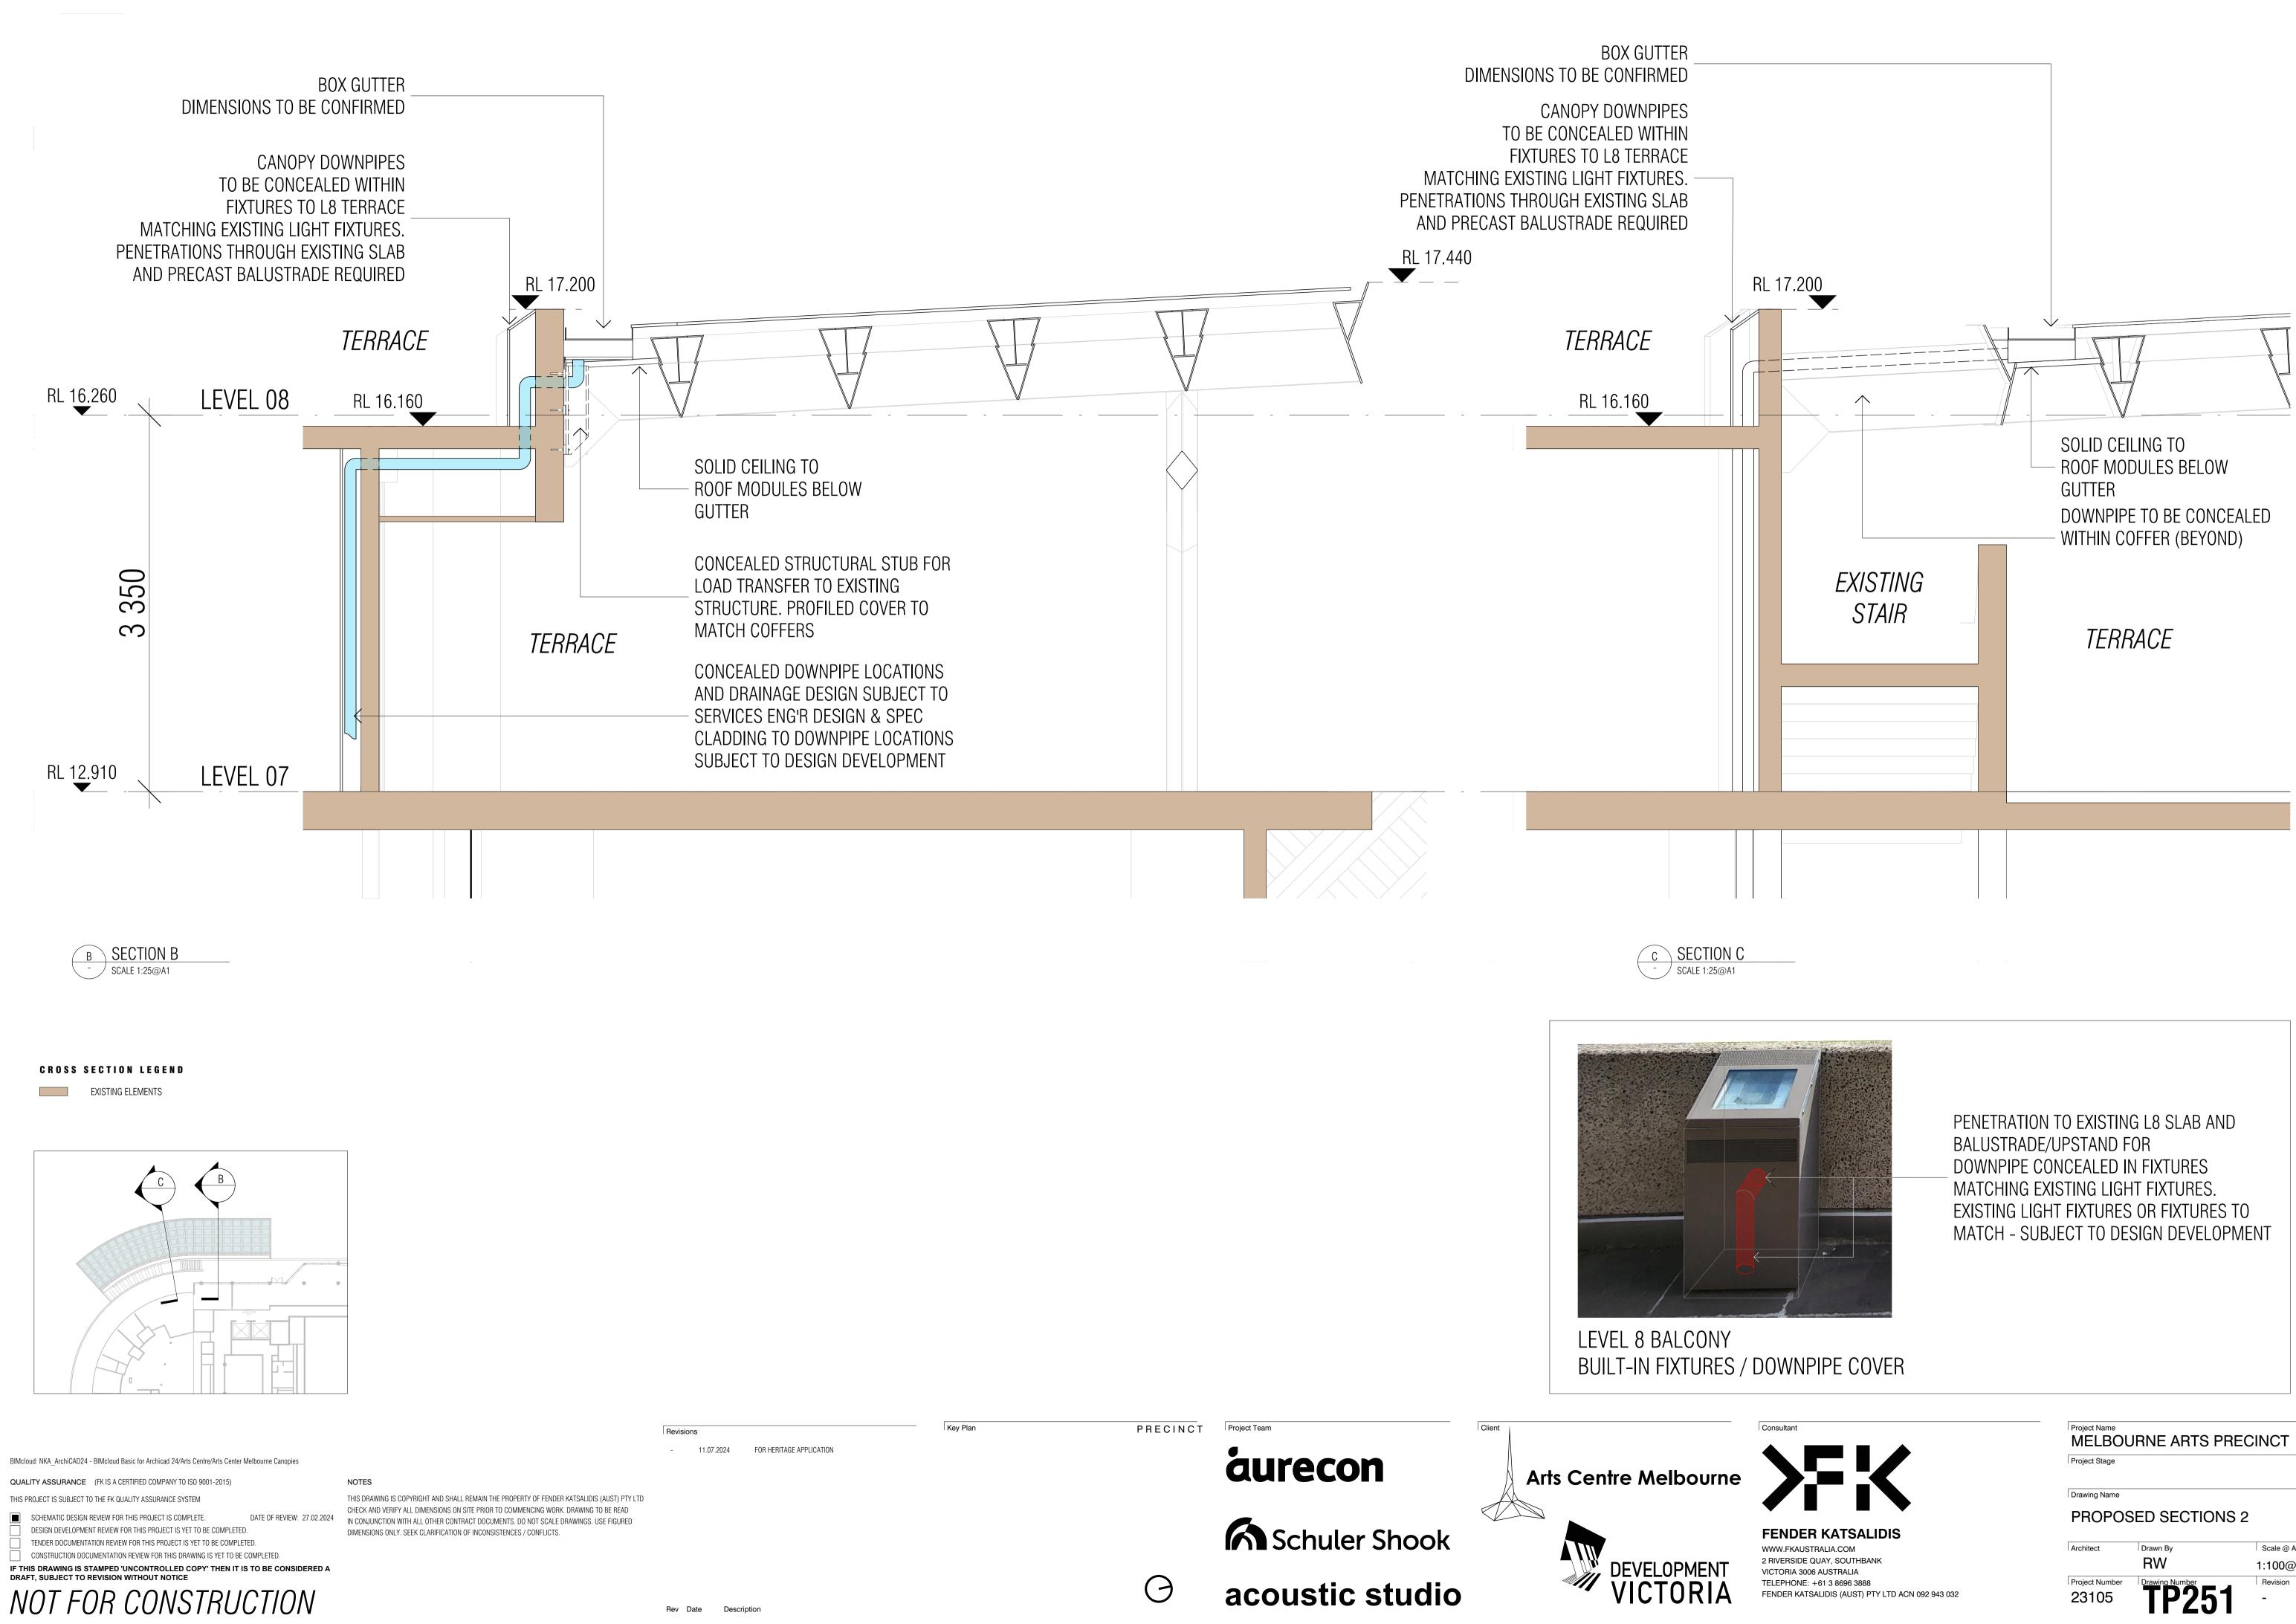

# NORTH CANOPY | NORTHERN APPROACH ST KILDA ROAD

BIMcloud: NKA\_ArchiCAD24 - BIMcloud Basic for Archicad 24/Arts Centre/Arts Center Melbourne Canopies QUALITY ASSURANCE (FK IS A CERTIFIED COMPANY TO ISO 9001-2015)

THIS PROJECT IS SUBJECT TO THE FK QUALITY ASSURANCE SYSTEM

SCHEMATIC DESIGN REVIEW FOR THIS PROJECT IS COMPLETE. DATE OF REVIEW: 27.02.2024

DESIGN DEVELOPMENT REVIEW FOR THIS PROJECT IS YET TO BE COMPLETED.

TENDER DOCUMENTATION REVIEW FOR THIS PROJECT IS YET TO BE COMPLETED. CONSTRUCTION DOCUMENTATION REVIEW FOR THIS DRAWING IS YET TO BE COMPLETED.

IF THIS DRAWING IS STAMPED 'UNCONTROLLED COPY' THEN IT IS TO BE CONSIDERED A DRAFT, SUBJECT TO REVISION WITHOUT NOTICE

NOT FOR CONSTRUCTION

NOTES

THIS DRAWING IS COPYRIGHT AND SHALL REMAIN THE PROPERTY OF FENDER KATSALIDIS (AUST) PTY LTD CHECK AND VERIFY ALL DIMENSIONS ON SITE PRIOR TO COMMENCING WORK. DRAWING TO BE READ IN CONJUNCTION WITH ALL OTHER CONTRACT DOCUMENTS. DO NOT SCALE DRAWINGS. USE FIGURED DIMENSIONS ONLY. SEEK CLARIFICATION OF INCONSISTENCES / CONFLICTS.

- 11.07.2024 FOR HERITAGE APPLICATION