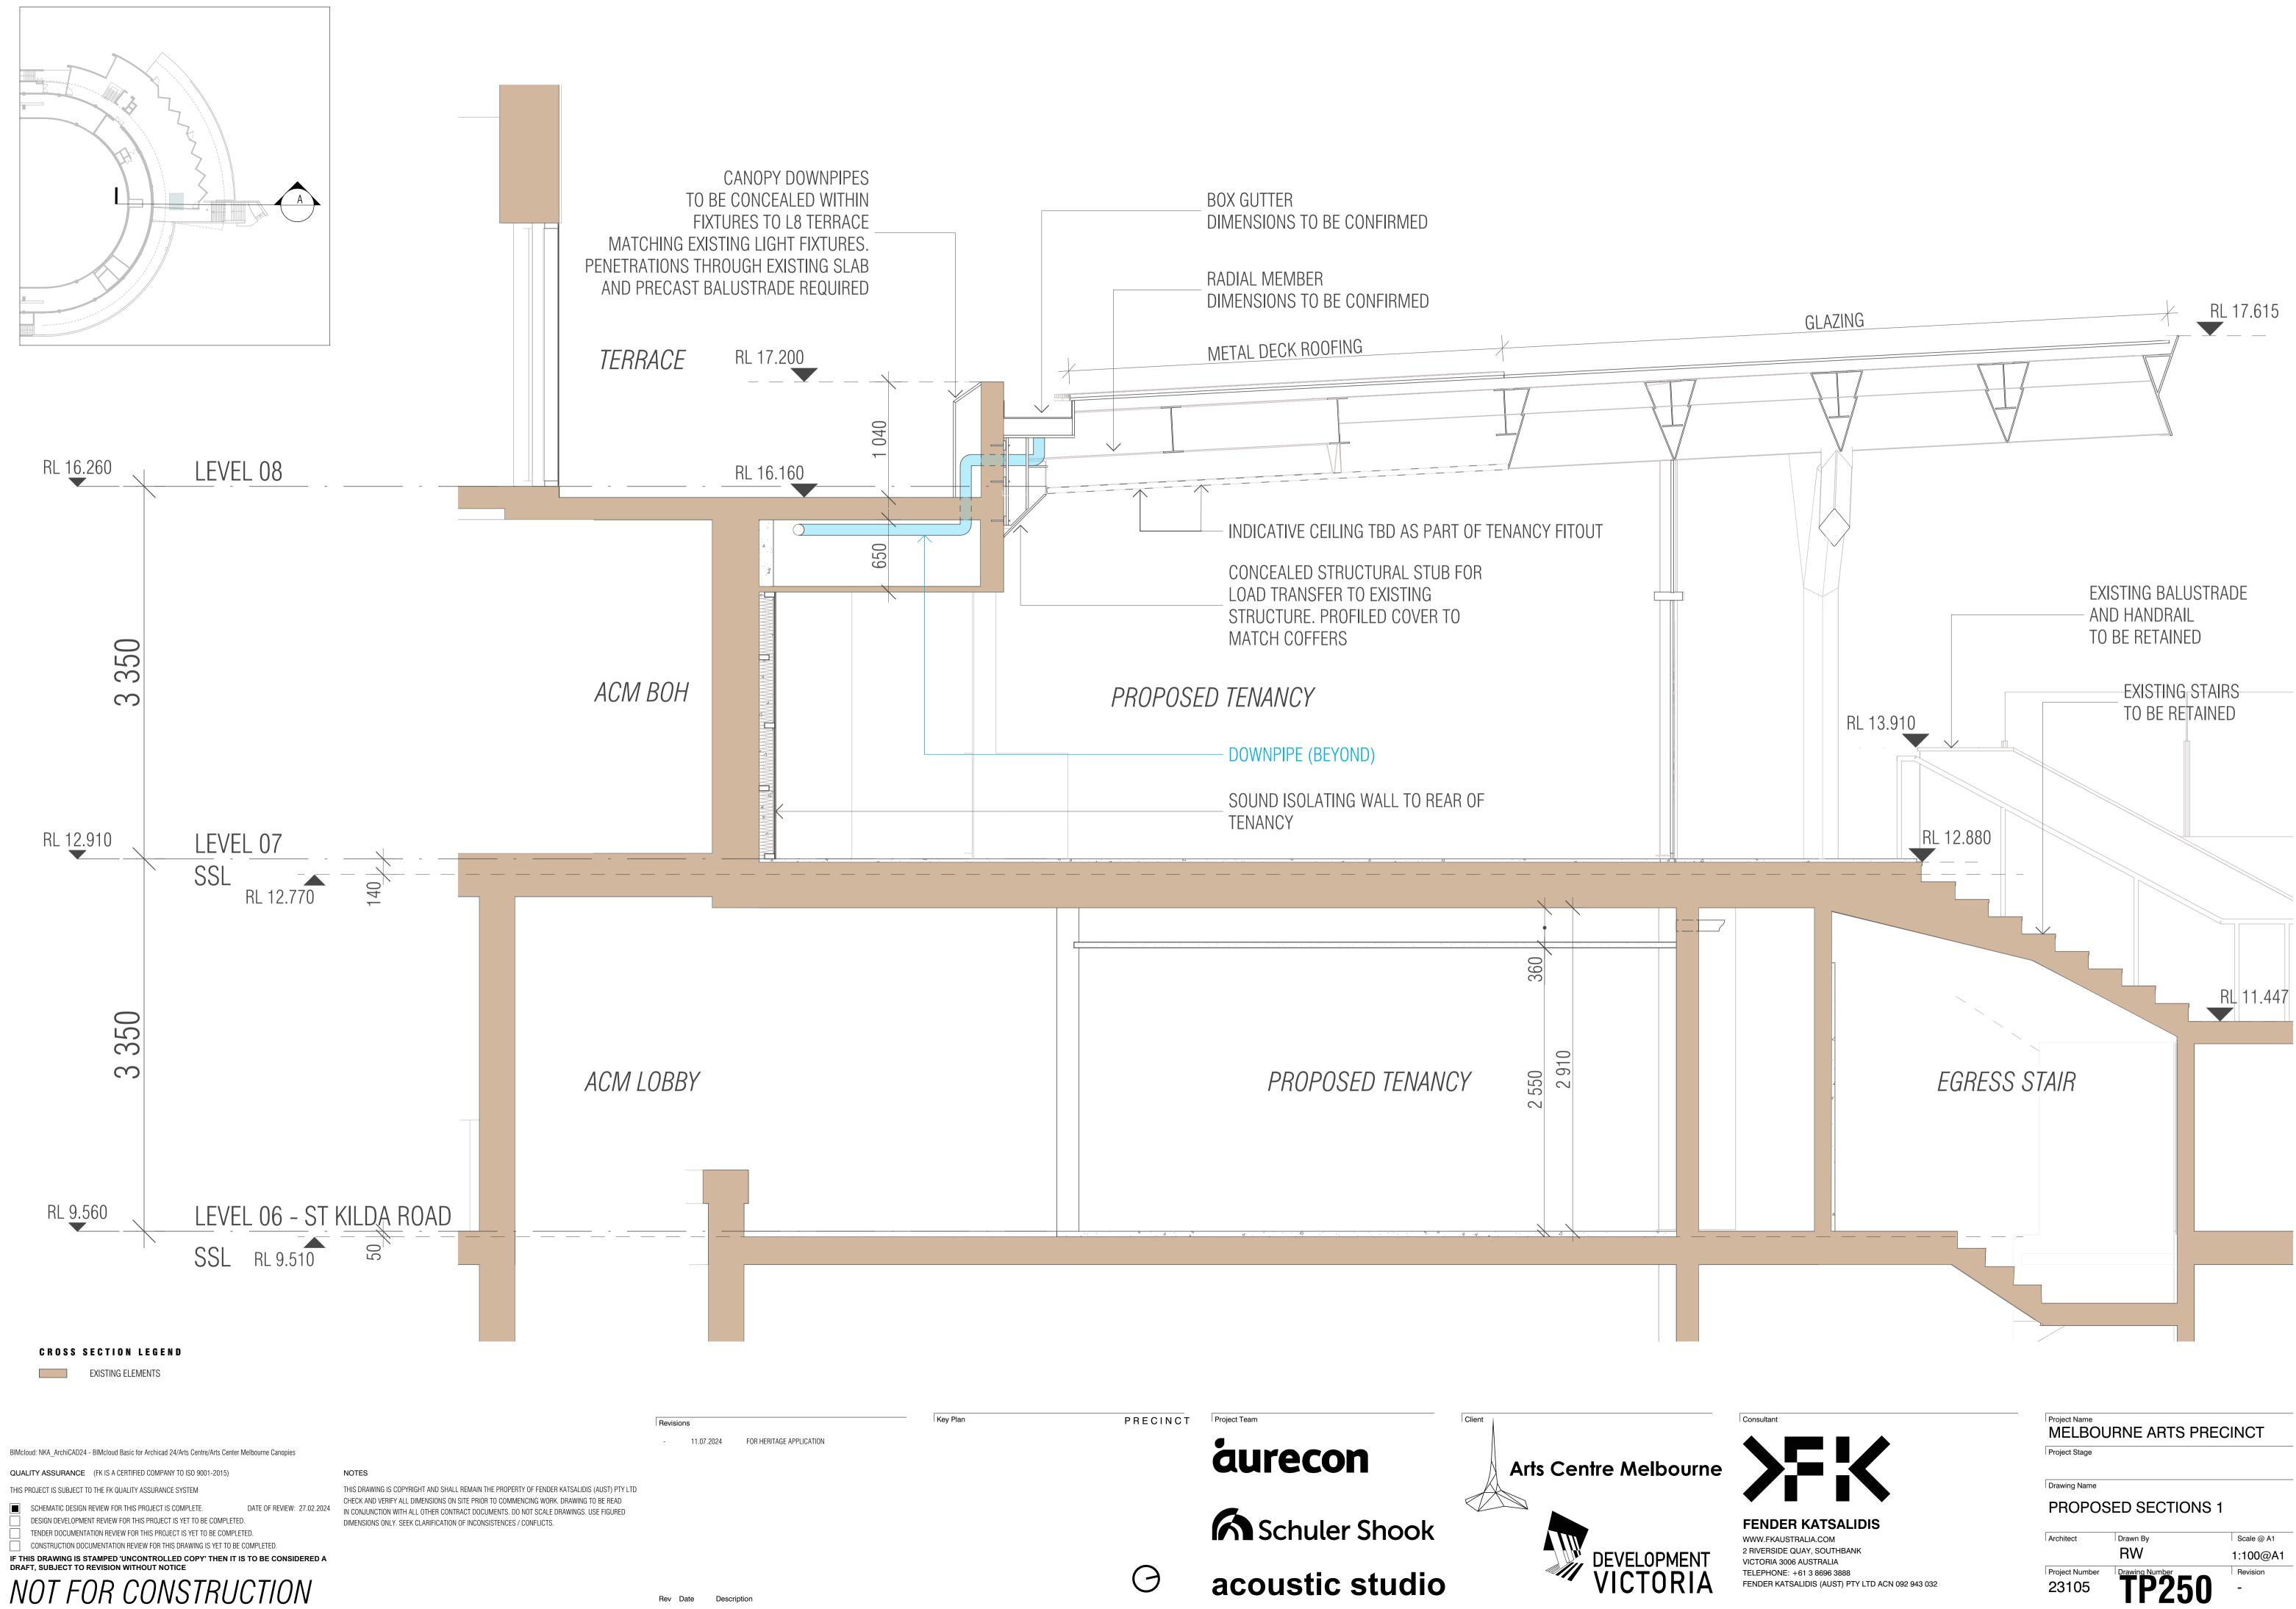

# NORTH CANOPY | NORTHERN APPROACH ST KILDA ROAD

BIMcloud: NKA\_ArchiCAD24 - BIMcloud Basic for Archicad 24/Arts Centre/Arts Center Melbourne Canopies QUALITY ASSURANCE (FK IS A CERTIFIED COMPANY TO ISO 9001-2015)

THIS PROJECT IS SUBJECT TO THE FK QUALITY ASSURANCE SYSTEM

SCHEMATIC DESIGN REVIEW FOR THIS PROJECT IS COMPLETE. DATE OF REVIEW: 27.02.2024

DESIGN DEVELOPMENT REVIEW FOR THIS PROJECT IS YET TO BE COMPLETED.

TENDER DOCUMENTATION REVIEW FOR THIS PROJECT IS YET TO BE COMPLETED. CONSTRUCTION DOCUMENTATION REVIEW FOR THIS DRAWING IS YET TO BE COMPLETED.

IF THIS DRAWING IS STAMPED 'UNCONTROLLED COPY' THEN IT IS TO BE CONSIDERED A DRAFT, SUBJECT TO REVISION WITHOUT NOTICE

NOT FOR CONSTRUCTION

NOTES

THIS DRAWING IS COPYRIGHT AND SHALL REMAIN THE PROPERTY OF FENDER KATSALIDIS (AUST) PTY LTD CHECK AND VERIFY ALL DIMENSIONS ON SITE PRIOR TO COMMENCING WORK. DRAWING TO BE READ IN CONJUNCTION WITH ALL OTHER CONTRACT DOCUMENTS. DO NOT SCALE DRAWINGS. USE FIGURED DIMENSIONS ONLY. SEEK CLARIFICATION OF INCONSISTENCES / CONFLICTS.