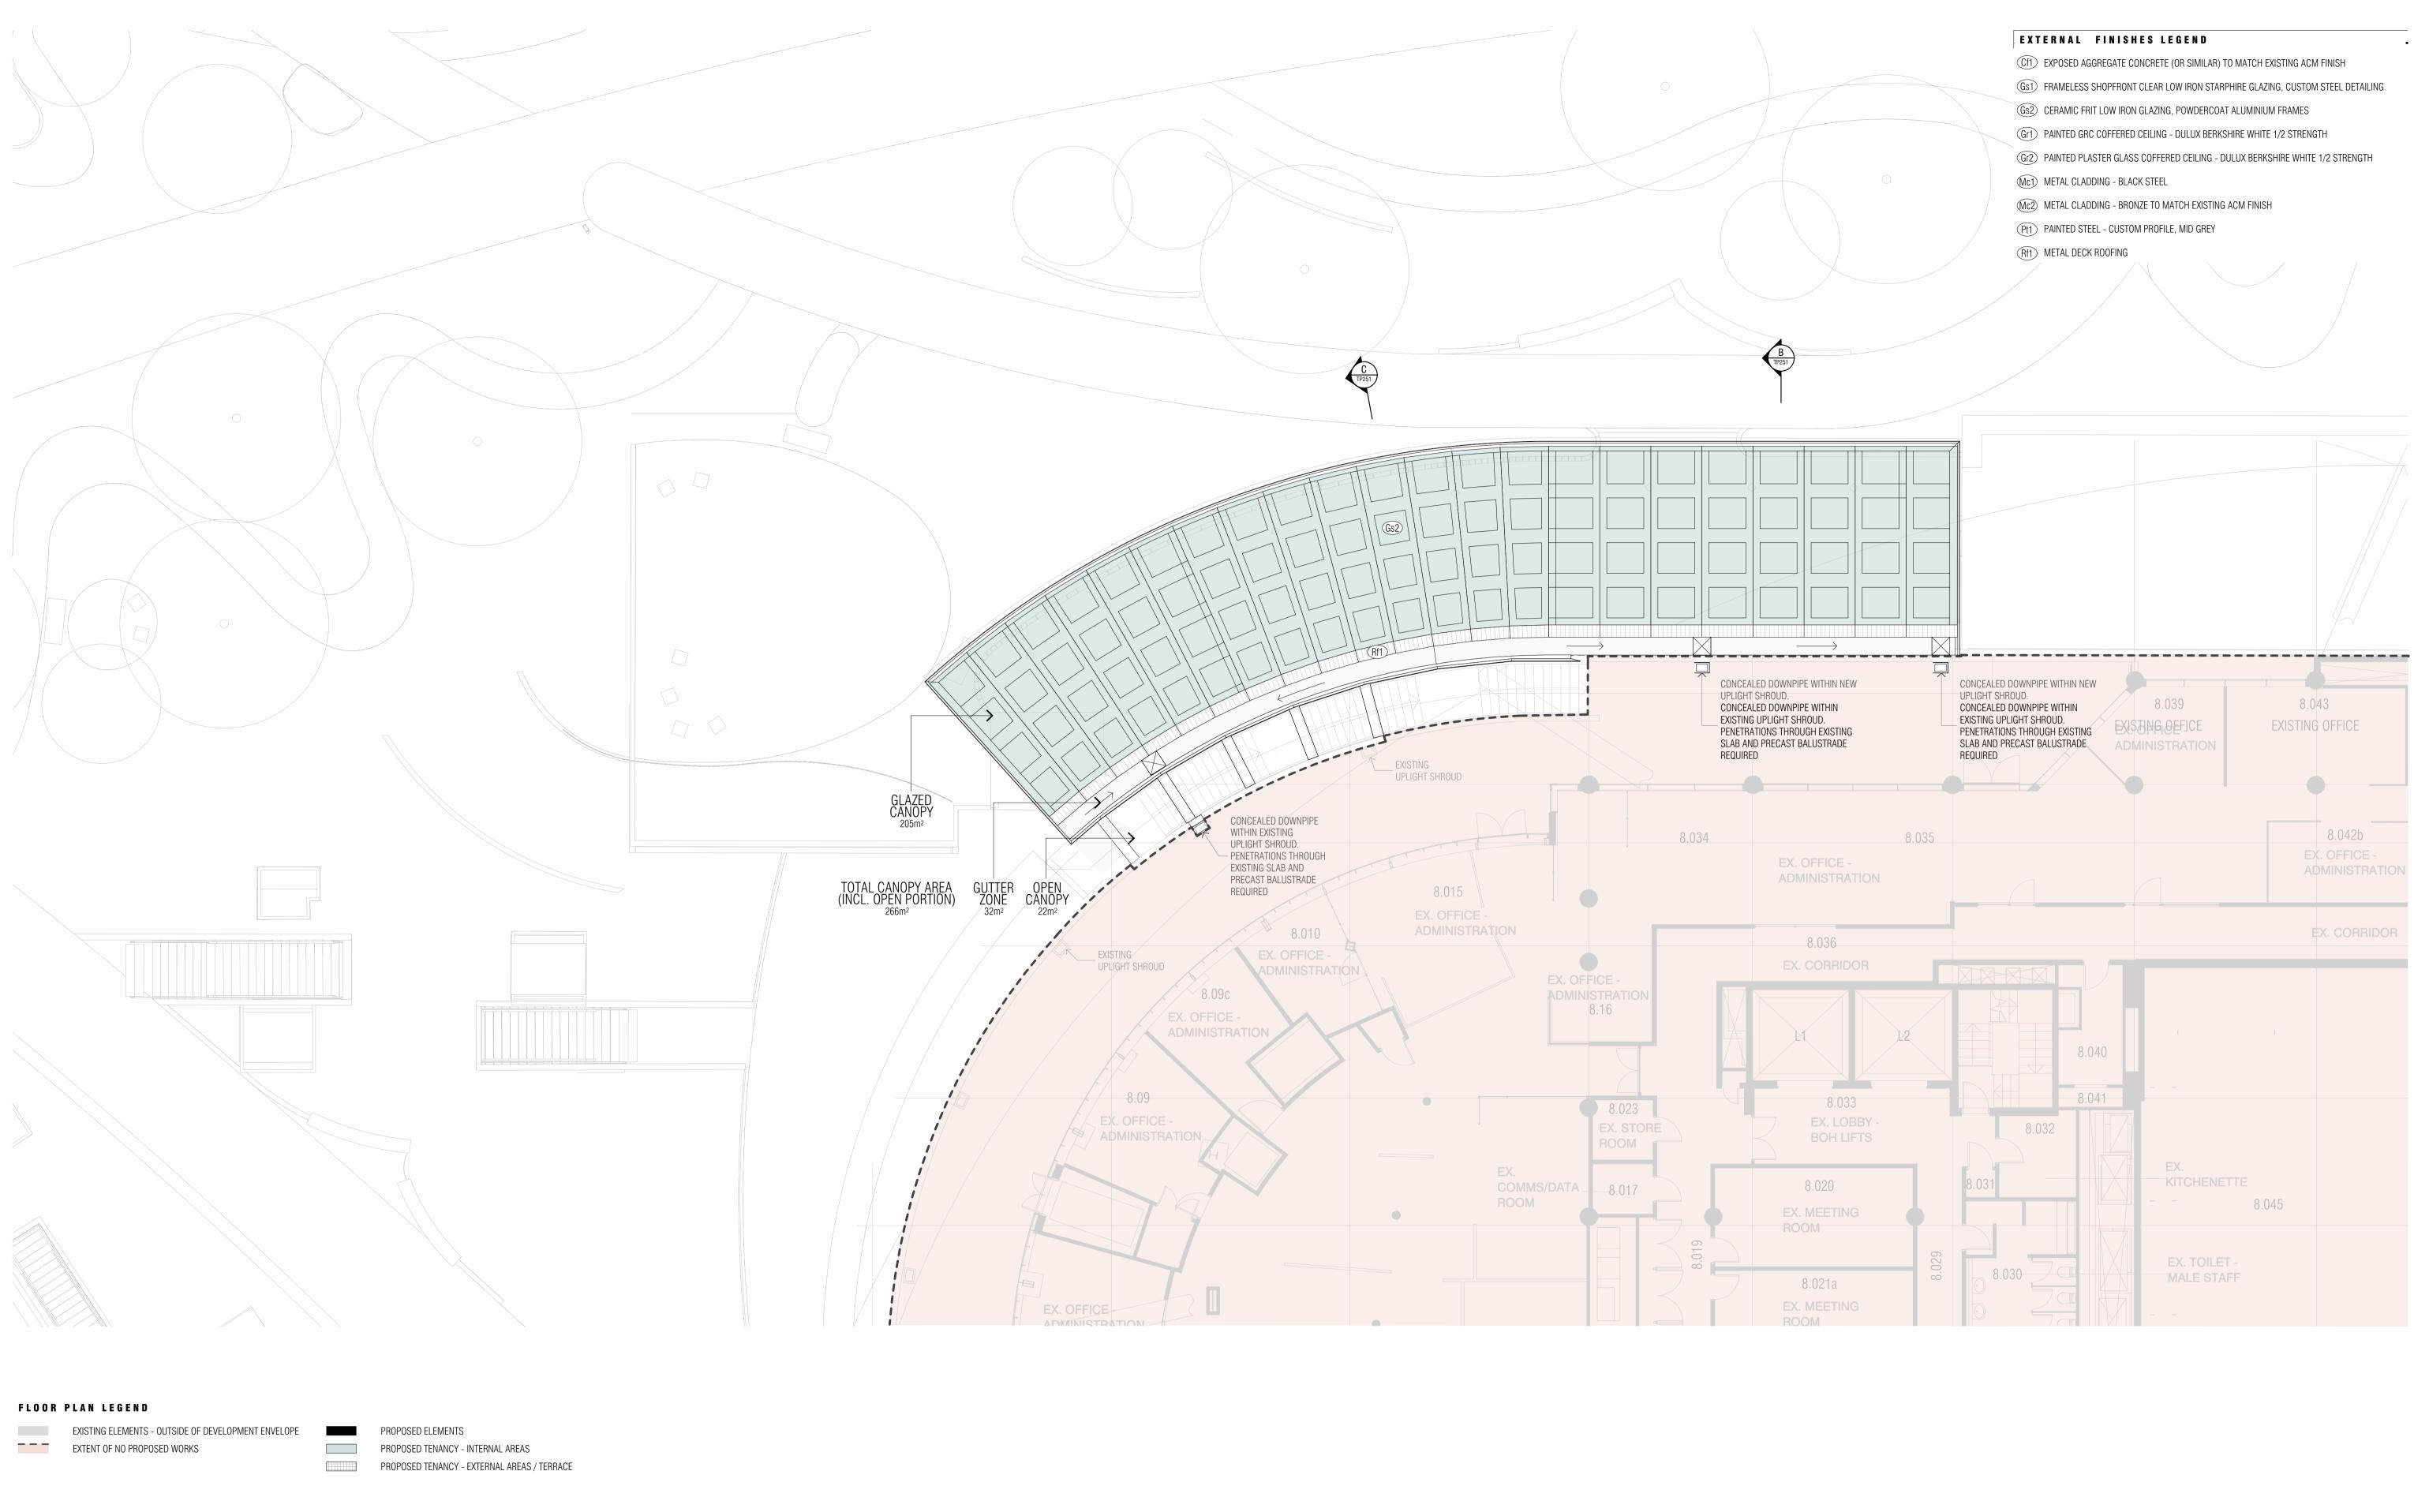

### EXTERNAL FINISHES LEGEND

- Cf1) EXPOSED AGGREGATE CONCRETE (OR SIMILAR) TO MATCH EXISTING ACM FINISH
- (Gs1) FRAMELESS SHOPFRONT CLEAR LOW IRON STARPHIRE GLAZING, CUSTOM STEEL DETAILING
- Gs2) CERAMIC FRIT LOW IRON GLAZING, POWDERCOAT ALUMINIUM FRAMES
- Gr1 PAINTED GRC COFFERED CEILING DULUX BERKSHIRE WHITE 1/2 STRENGTH
- Gr2 PAINTED PLASTER GLASS COFFERED CEILING DULUX BERKSHIRE WHITE 1/2 STRENGTH
- (Mc1) METAL CLADDING BLACK STEEL
- (Mc2) METAL CLADDING BRONZE TO MATCH EXISTING ACM FINISH
- (Pt1) PAINTED STEEL CUSTOM PROFILE, MID GREY
- (Rf1) METAL DECK ROOFING

### EXTERNAL FINISHES LEGEND

Cf1) EXPOSED AGGREGATE CONCRETE (OR SIMILAR) TO MATCH EXISTING ACM FINISH

(Gs1) FRAMELESS SHOPFRONT CLEAR LOW IRON STARPHIRE GLAZING, CUSTOM STEEL DETAILING

(Gs2) CERAMIC FRIT LOW IRON GLAZING, POWDERCOAT ALUMINIUM FRAMES

- (Gr1) PAINTED GRC COFFERED CEILING DULUX BERKSHIRE WHITE 1/2 STRENGTH
- (Gr2) PAINTED PLASTER GLASS COFFERED CEILING DULUX BERKSHIRE WHITE 1/2 STRENGTH
- (Mc1) METAL CLADDING BLACK STEEL
- (Mc2) METAL CLADDING BRONZE TO MATCH EXISTING ACM FINISH
- Pt1) PAINTED STEEL CUSTOM PROFILE, MID GREY
- (Rf1) METAL DECK ROOFING