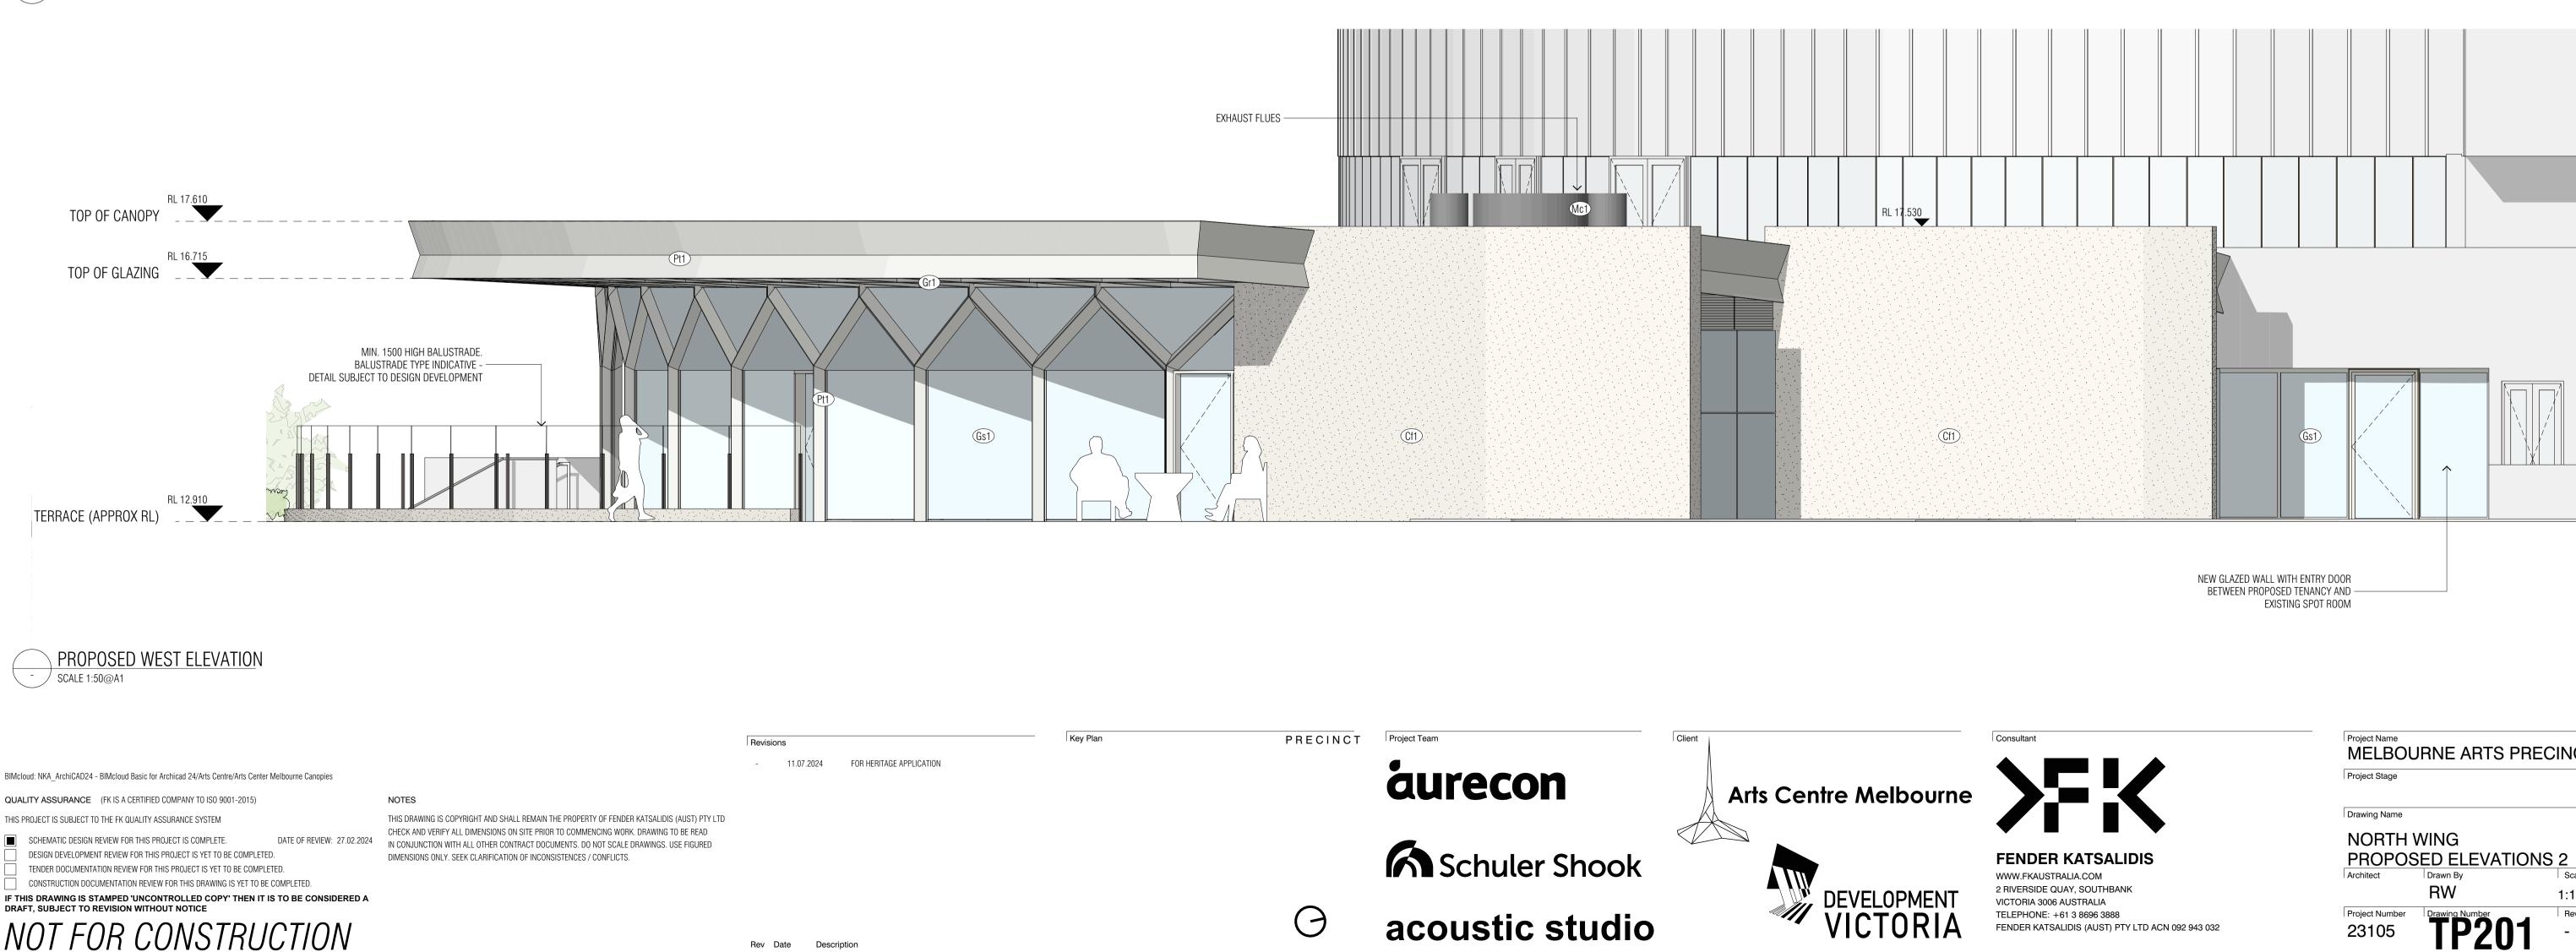

### PROPOSED NORTH ELEVATION \_\_\_\_\_ SCALE 1:50@A1

### EXTERNAL FINISHES LEGEND

- Cf1) EXPOSED AGGREGATE CONCRETE (OR SIMILAR) TO MATCH EXISTING ACM FINISH
- (Gs1) FRAMELESS SHOPFRONT CLEAR LOW IRON STARPHIRE GLAZING, CUSTOM STEEL DETAILING
- Gs2) CERAMIC FRIT LOW IRON GLAZING, POWDERCOAT ALUMINIUM FRAMES
- Gr1 PAINTED GRC COFFERED CEILING DULUX BERKSHIRE WHITE 1/2 STRENGTH
- Gr2 PAINTED PLASTER GLASS COFFERED CEILING DULUX BERKSHIRE WHITE 1/2 STRENGTH
- (Mc1) METAL CLADDING BLACK STEEL
- (Mc2) METAL CLADDING BRONZE TO MATCH EXISTING ACM FINISH
- (Pt1) PAINTED STEEL CUSTOM PROFILE, MID GREY
- (Rf1) METAL DECK ROOFING