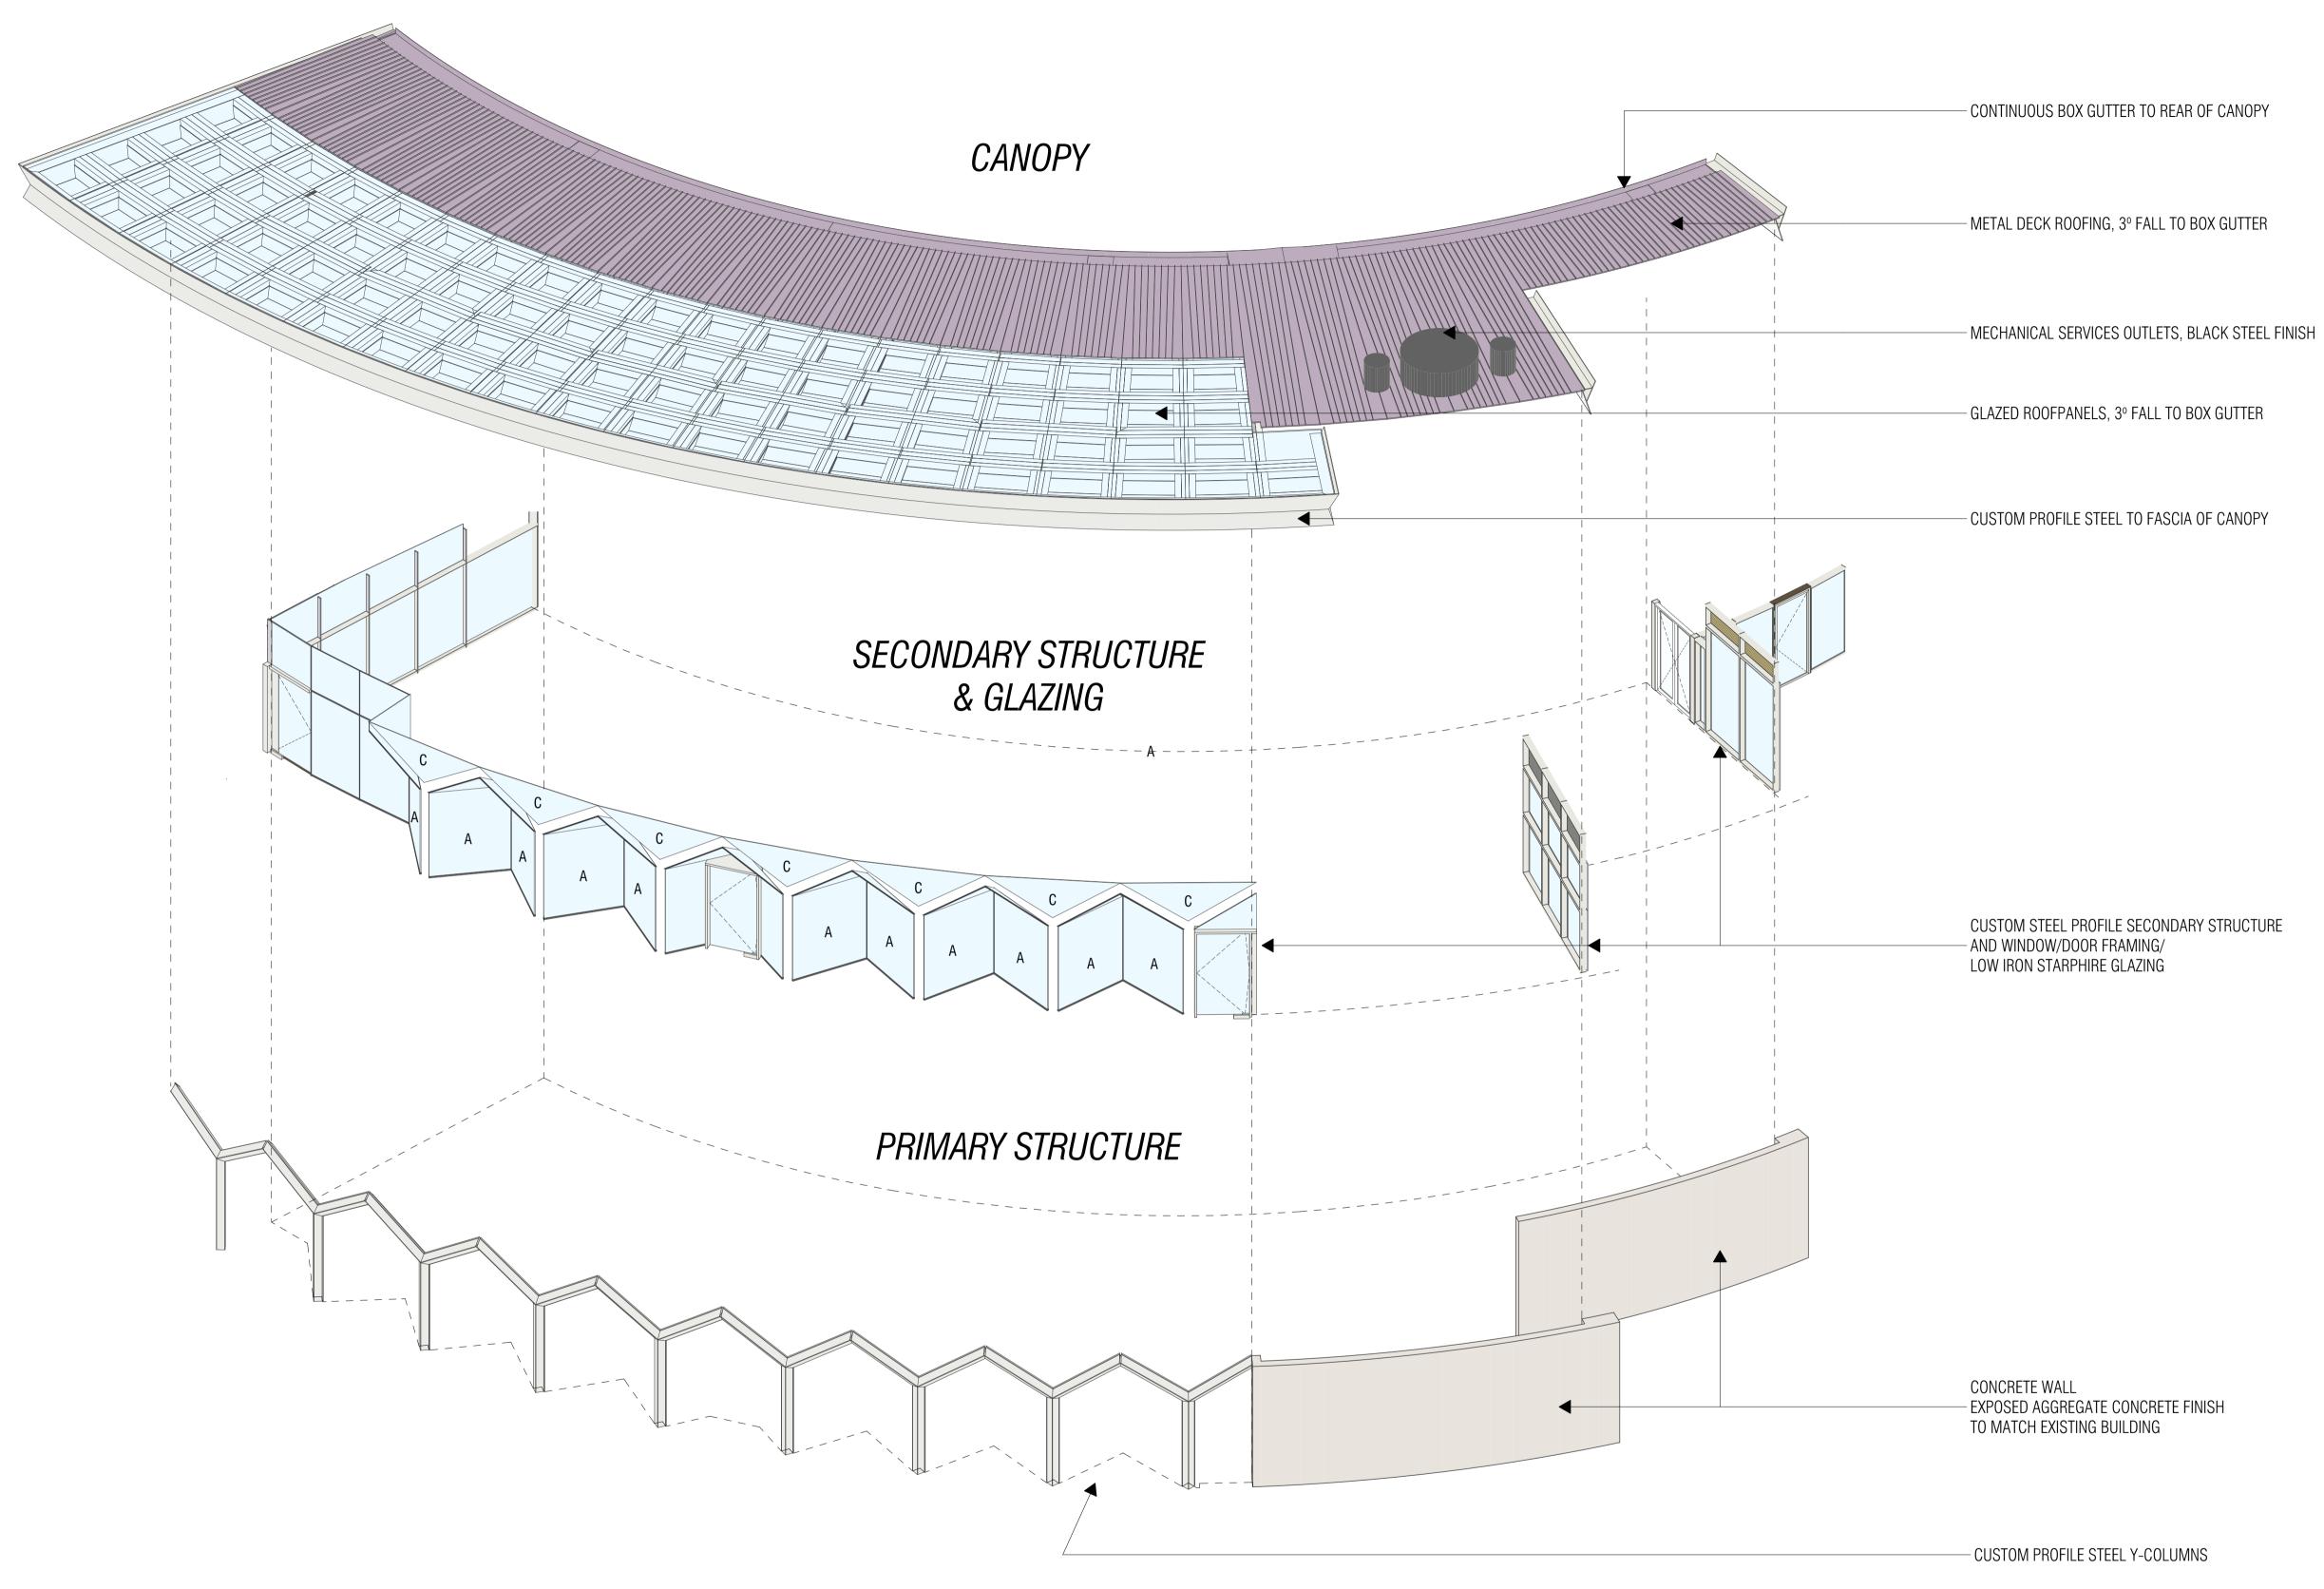

# PRIMARY STRUCTURE

BIMcloud: NKA\_ArchiCAD24 - BIMcloud Basic for Archicad 24/Arts Centre/Arts Center Melbourne Canopies

QUALITY ASSURANCE (FK IS A CERTIFIED COMPANY TO ISO 9001-2015)

THIS PROJECT IS SUBJECT TO THE FK QUALITY ASSURANCE SYSTEM

SCHEMATIC DESIGN REVIEW FOR THIS PROJECT IS COMPLETE. DATE OF REVIEW: 27.02.2024

DESIGN DEVELOPMENT REVIEW FOR THIS PROJECT IS YET TO BE COMPLETED.

TENDER DOCUMENTATION REVIEW FOR THIS PROJECT IS YET TO BE COMPLETED.

CONSTRUCTION DOCUMENTATION REVIEW FOR THIS DRAWING IS YET TO BE COMPLETED.

IF THIS DRAWING IS STAMPED 'UNCONTROLLED COPY' THEN IT IS TO BE CONSIDERED A DRAFT, SUBJECT TO REVISION WITHOUT NOTICE NOT FOR CONSTRUCTION

NOTES

THIS DRAWING IS COPYRIGHT AND SHALL REMAIN THE PROPERTY OF FENDER KATSALIDIS (AUST) PTY LTD CHECK AND VERIFY ALL DIMENSIONS ON SITE PRIOR TO COMMENCING WORK. DRAWING TO BE READ IN CONJUNCTION WITH ALL OTHER CONTRACT DOCUMENTS. DO NOT SCALE DRAWINGS. USE FIGURED DIMENSIONS ONLY. SEEK CLARIFICATION OF INCONSISTENCES / CONFLICTS.

> Rev Date Descriptio

- 11.07.2024 FOR HERITAGE APPLICATION

Revisions

### Project Name MELBOURNE ARTS PRECINCT Project Stage