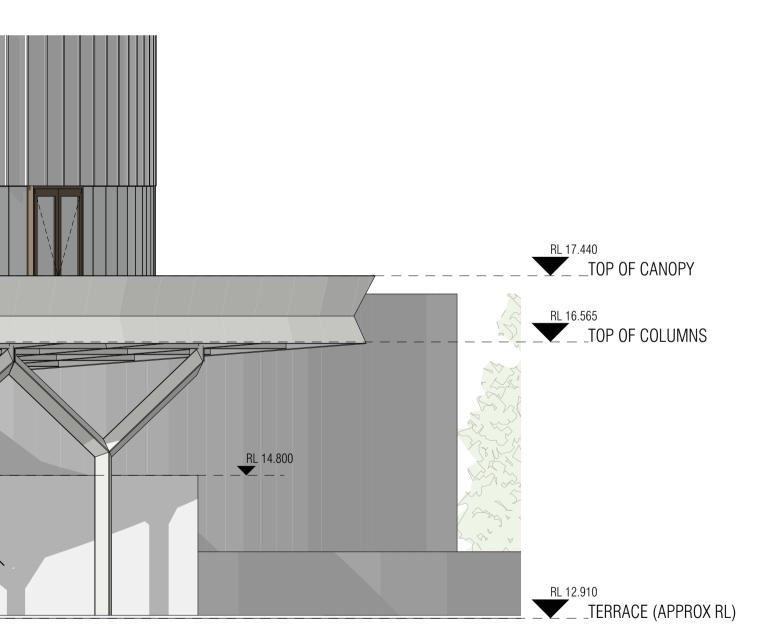

### PROPOSED NORTH ELEVATION \_\_\_\_\_ SCALE 1:50@A1

### EXTERNAL FINISHES LEGEND

- Cf1) EXPOSED AGGREGATE CONCRETE (OR SIMILAR) TO MATCH EXISTING ACM FINISH
- (Gs1) FRAMELESS SHOPFRONT CLEAR LOW IRON STARPHIRE GLAZING, CUSTOM STEEL DETAILING
- Gs2) CERAMIC FRIT LOW IRON GLAZING, POWDERCOAT ALUMINIUM FRAMES
- Gr1 PAINTED GRC COFFERED CEILING DULUX BERKSHIRE WHITE 1/2 STRENGTH
- Gr2 PAINTED PLASTER GLASS COFFERED CEILING DULUX BERKSHIRE WHITE 1/2 STRENGTH
- (Mc1) METAL CLADDING BLACK STEEL
- (Mc2) METAL CLADDING BRONZE TO MATCH EXISTING ACM FINISH
- (Pt1) PAINTED STEEL CUSTOM PROFILE, MID GREY
- (Rf1) METAL DECK ROOFING