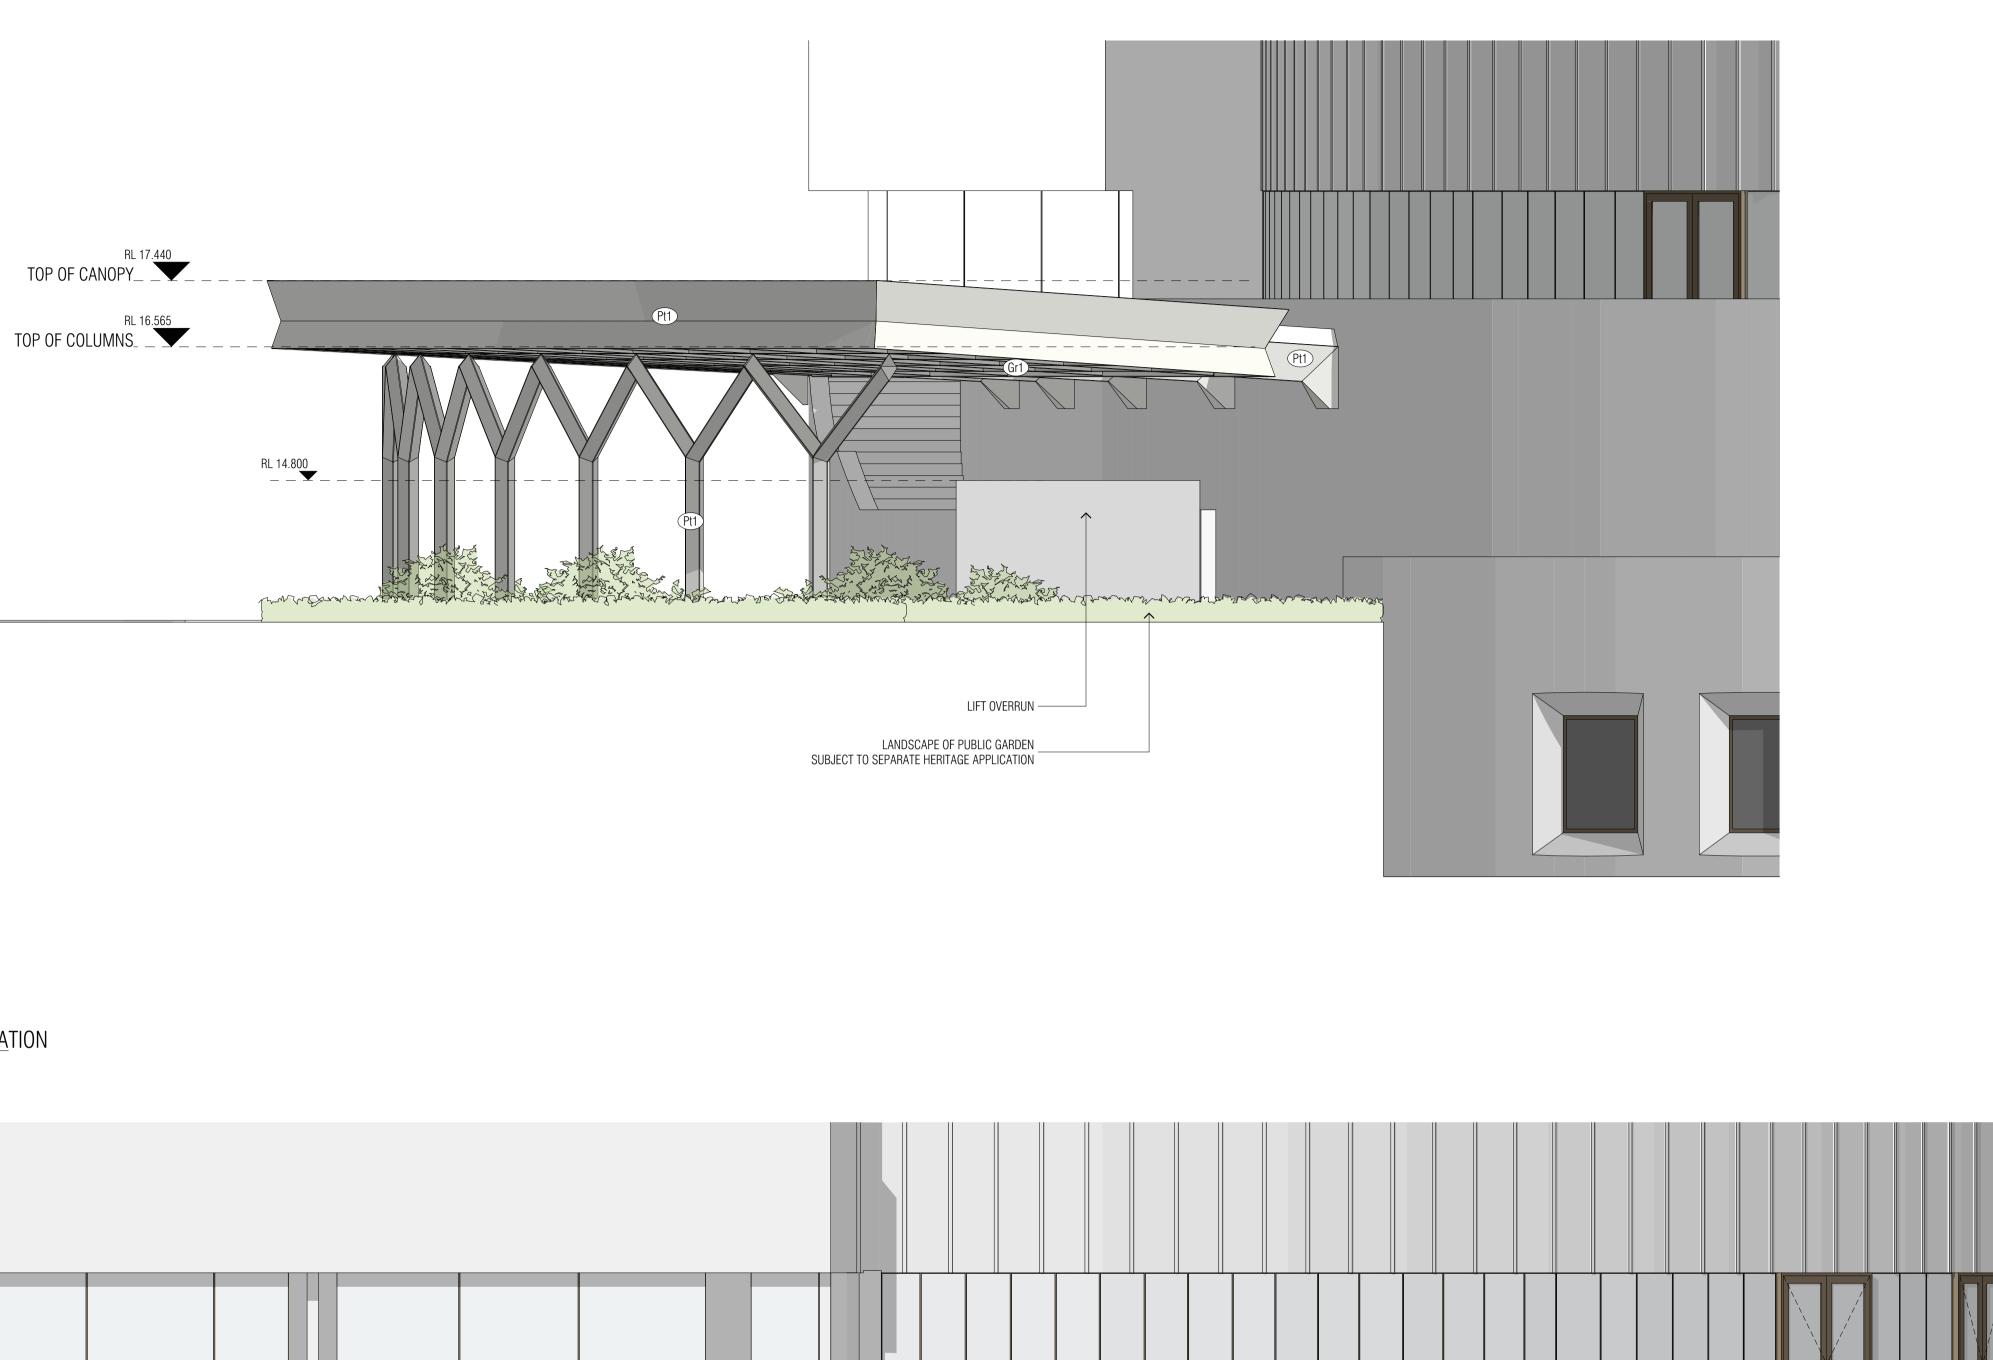

— LIFT OVERRUN

MELBOURNE ARTS PRECINCT

Project Name

- DESIGN DEVELOPMENT REVIEW FOR THIS PROJECT IS YET TO BE COMPLETED.

Scale @ A1 1:100@A1

QUALITY ASSURANCE (FK IS A CERTIFIED COMPANY TO ISO 9001-2015)

THIS PROJECT IS SUBJECT TO THE FK QUALITY ASSURANCE SYSTEM