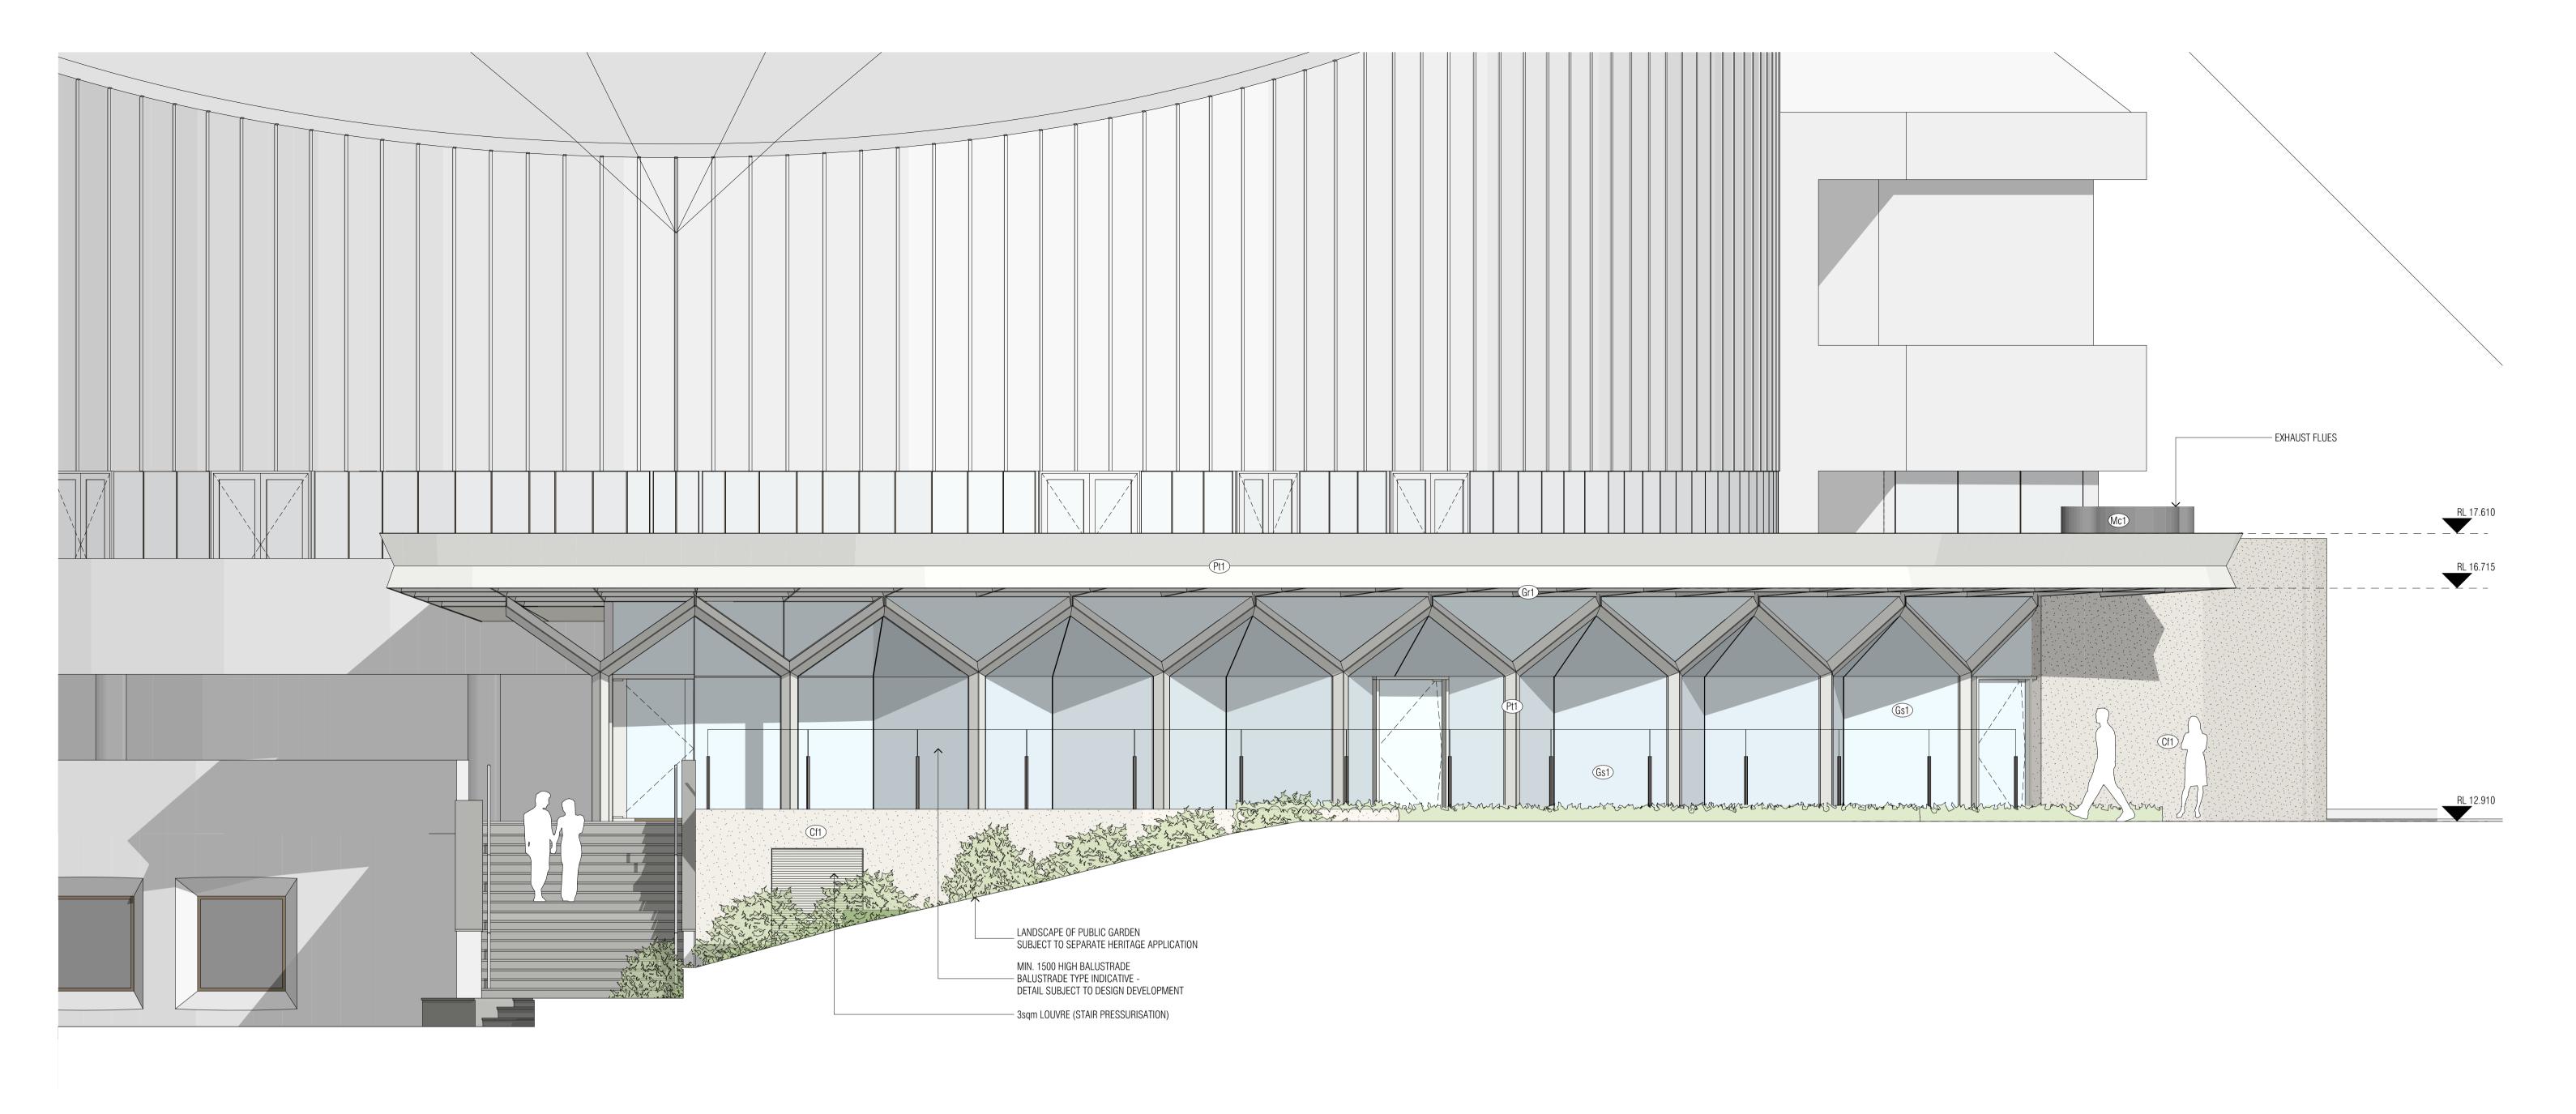

### PROPOSED NORTH ELEVATION \_\_\_\_\_ SCALE 1:50@A1

### EXTERNAL FINISHES LEGEND

- Cf1) EXPOSED AGGREGATE CONCRETE (OR SIMILAR) TO MATCH EXISTING ACM FINISH
- (Gs1) FRAMELESS SHOPFRONT CLEAR LOW IRON STARPHIRE GLAZING, CUSTOM STEEL DETAILING
- Gs2) CERAMIC FRIT LOW IRON GLAZING, POWDERCOAT ALUMINIUM FRAMES
- Gr1 PAINTED GRC COFFERED CEILING DULUX BERKSHIRE WHITE 1/2 STRENGTH
- Gr2 PAINTED PLASTER GLASS COFFERED CEILING DULUX BERKSHIRE WHITE 1/2 STRENGTH
- (Mc1) METAL CLADDING BLACK STEEL
- (Mc2) METAL CLADDING BRONZE TO MATCH EXISTING ACM FINISH
- (Pt1) PAINTED STEEL CUSTOM PROFILE, MID GREY
- (Rf1) METAL DECK ROOFING