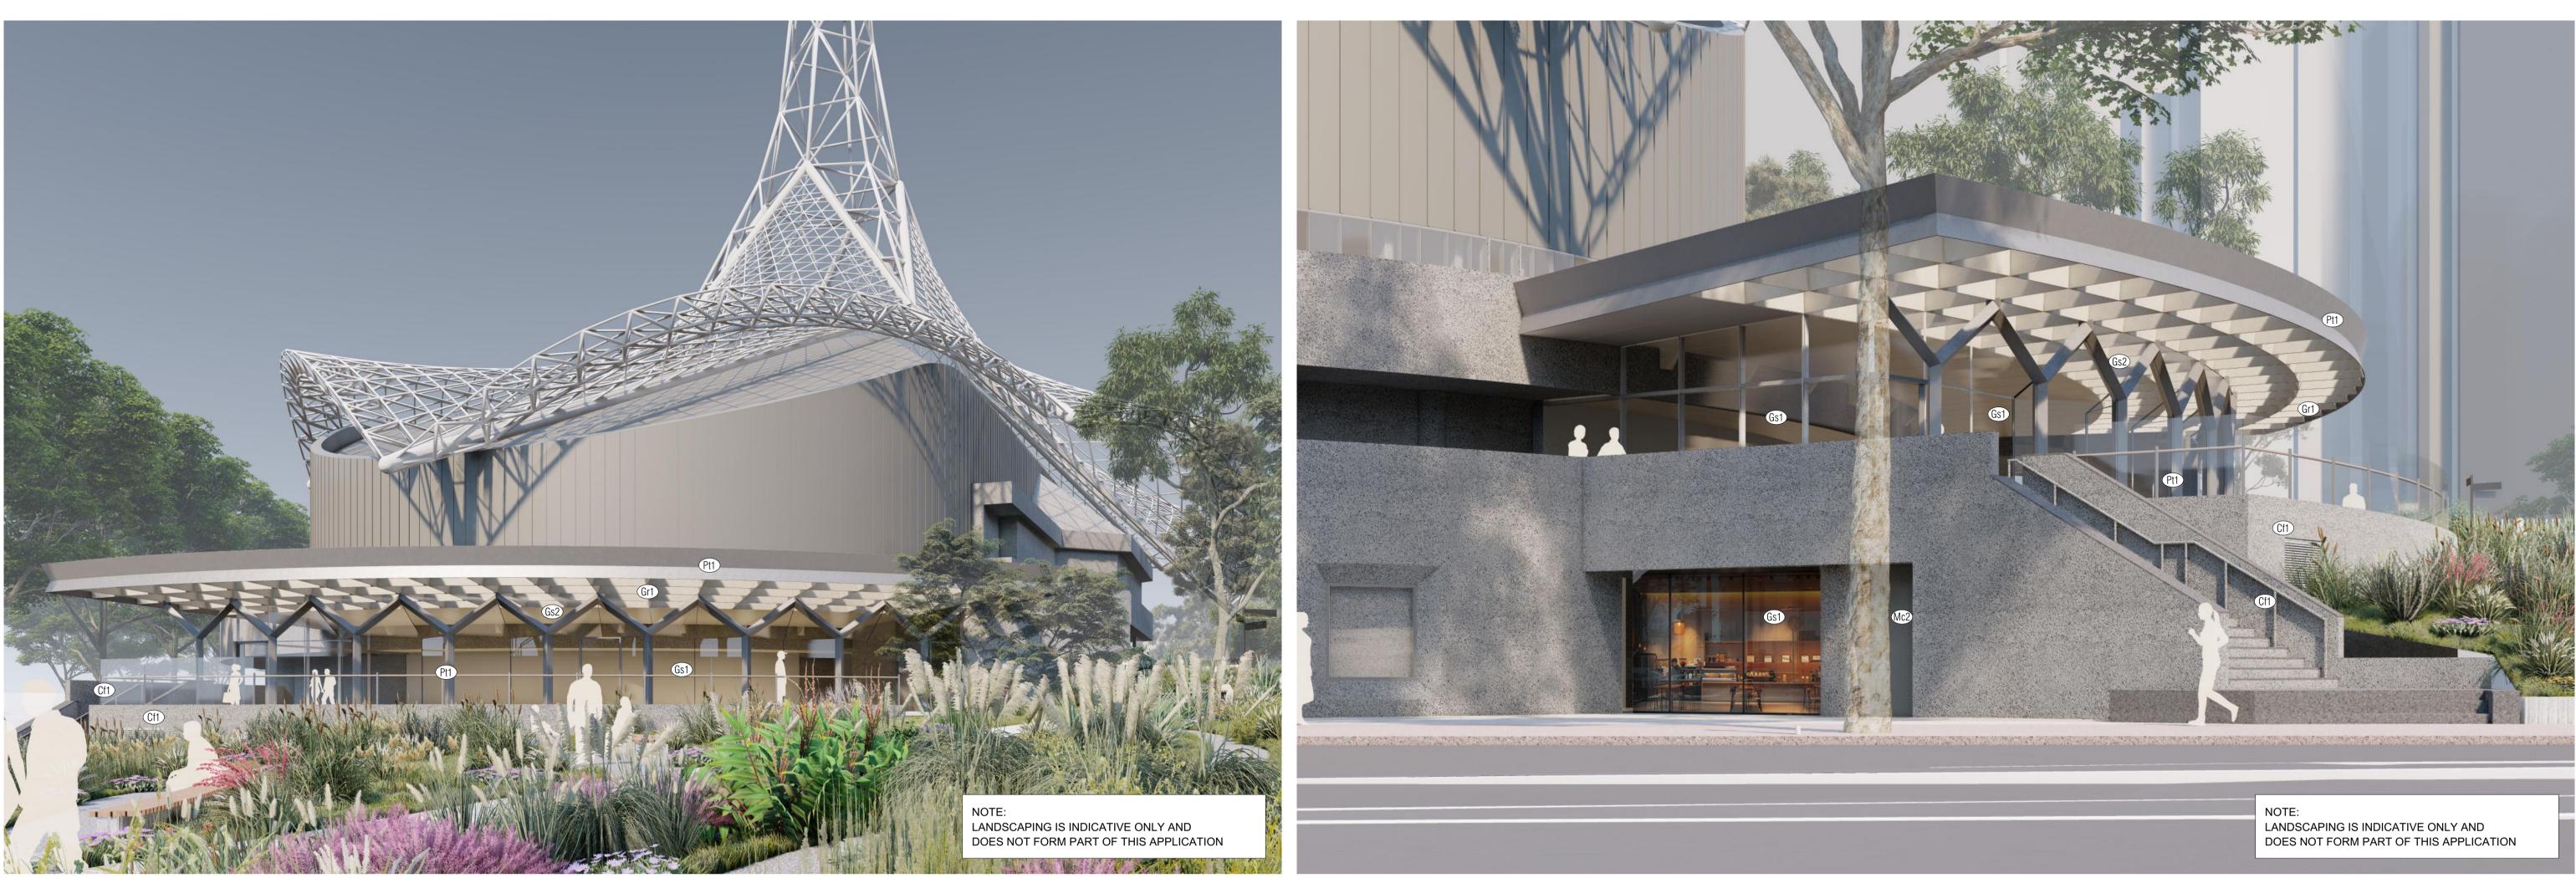

### EXTERNAL FINISHES LEGEND

- Cf1) EXPOSED AGGREGATE CONCRETE (OR SIMILAR) TO MATCH EXISTING ACM FINISH
- (Gs1) FRAMELESS SHOPFRONT CLEAR LOW IRON STARPHIRE GLAZING, CUSTOM STEEL DETAILING
- Gs2) CERAMIC FRIT LOW IRON GLAZING, POWDERCOAT ALUMINIUM FRAMES
- Gr1 PAINTED GRC COFFERED CEILING DULUX BERKSHIRE WHITE 1/2 STRENGTH
- Gr2 PAINTED PLASTER GLASS COFFERED CEILING DULUX BERKSHIRE WHITE 1/2 STRENGTH
- (Mc1) METAL CLADDING BLACK STEEL
- (Mc2) METAL CLADDING BRONZE TO MATCH EXISTING ACM FINISH
- (Pt1) PAINTED STEEL CUSTOM PROFILE, MID GREY
- (Rf1) METAL DECK ROOFING

### EXTERNAL FINISHES LEGEND

Cf1) EXPOSED AGGREGATE CONCRETE (OR SIMILAR) TO MATCH EXISTING ACM FINISH

(Gs1) FRAMELESS SHOPFRONT CLEAR LOW IRON STARPHIRE GLAZING, CUSTOM STEEL DETAILING

(Gs2) CERAMIC FRIT LOW IRON GLAZING, POWDERCOAT ALUMINIUM FRAMES

- (Gr1) PAINTED GRC COFFERED CEILING DULUX BERKSHIRE WHITE 1/2 STRENGTH
- (Gr2) PAINTED PLASTER GLASS COFFERED CEILING DULUX BERKSHIRE WHITE 1/2 STRENGTH
- (Mc1) METAL CLADDING BLACK STEEL
- (Mc2) METAL CLADDING BRONZE TO MATCH EXISTING ACM FINISH
- Pt1) PAINTED STEEL CUSTOM PROFILE, MID GREY
- (Rf1) METAL DECK ROOFING

NOTE: LANDSCAPING IS INDICATIVE ONLY AND DOES NOT FORM PART OF THIS APPLICATION