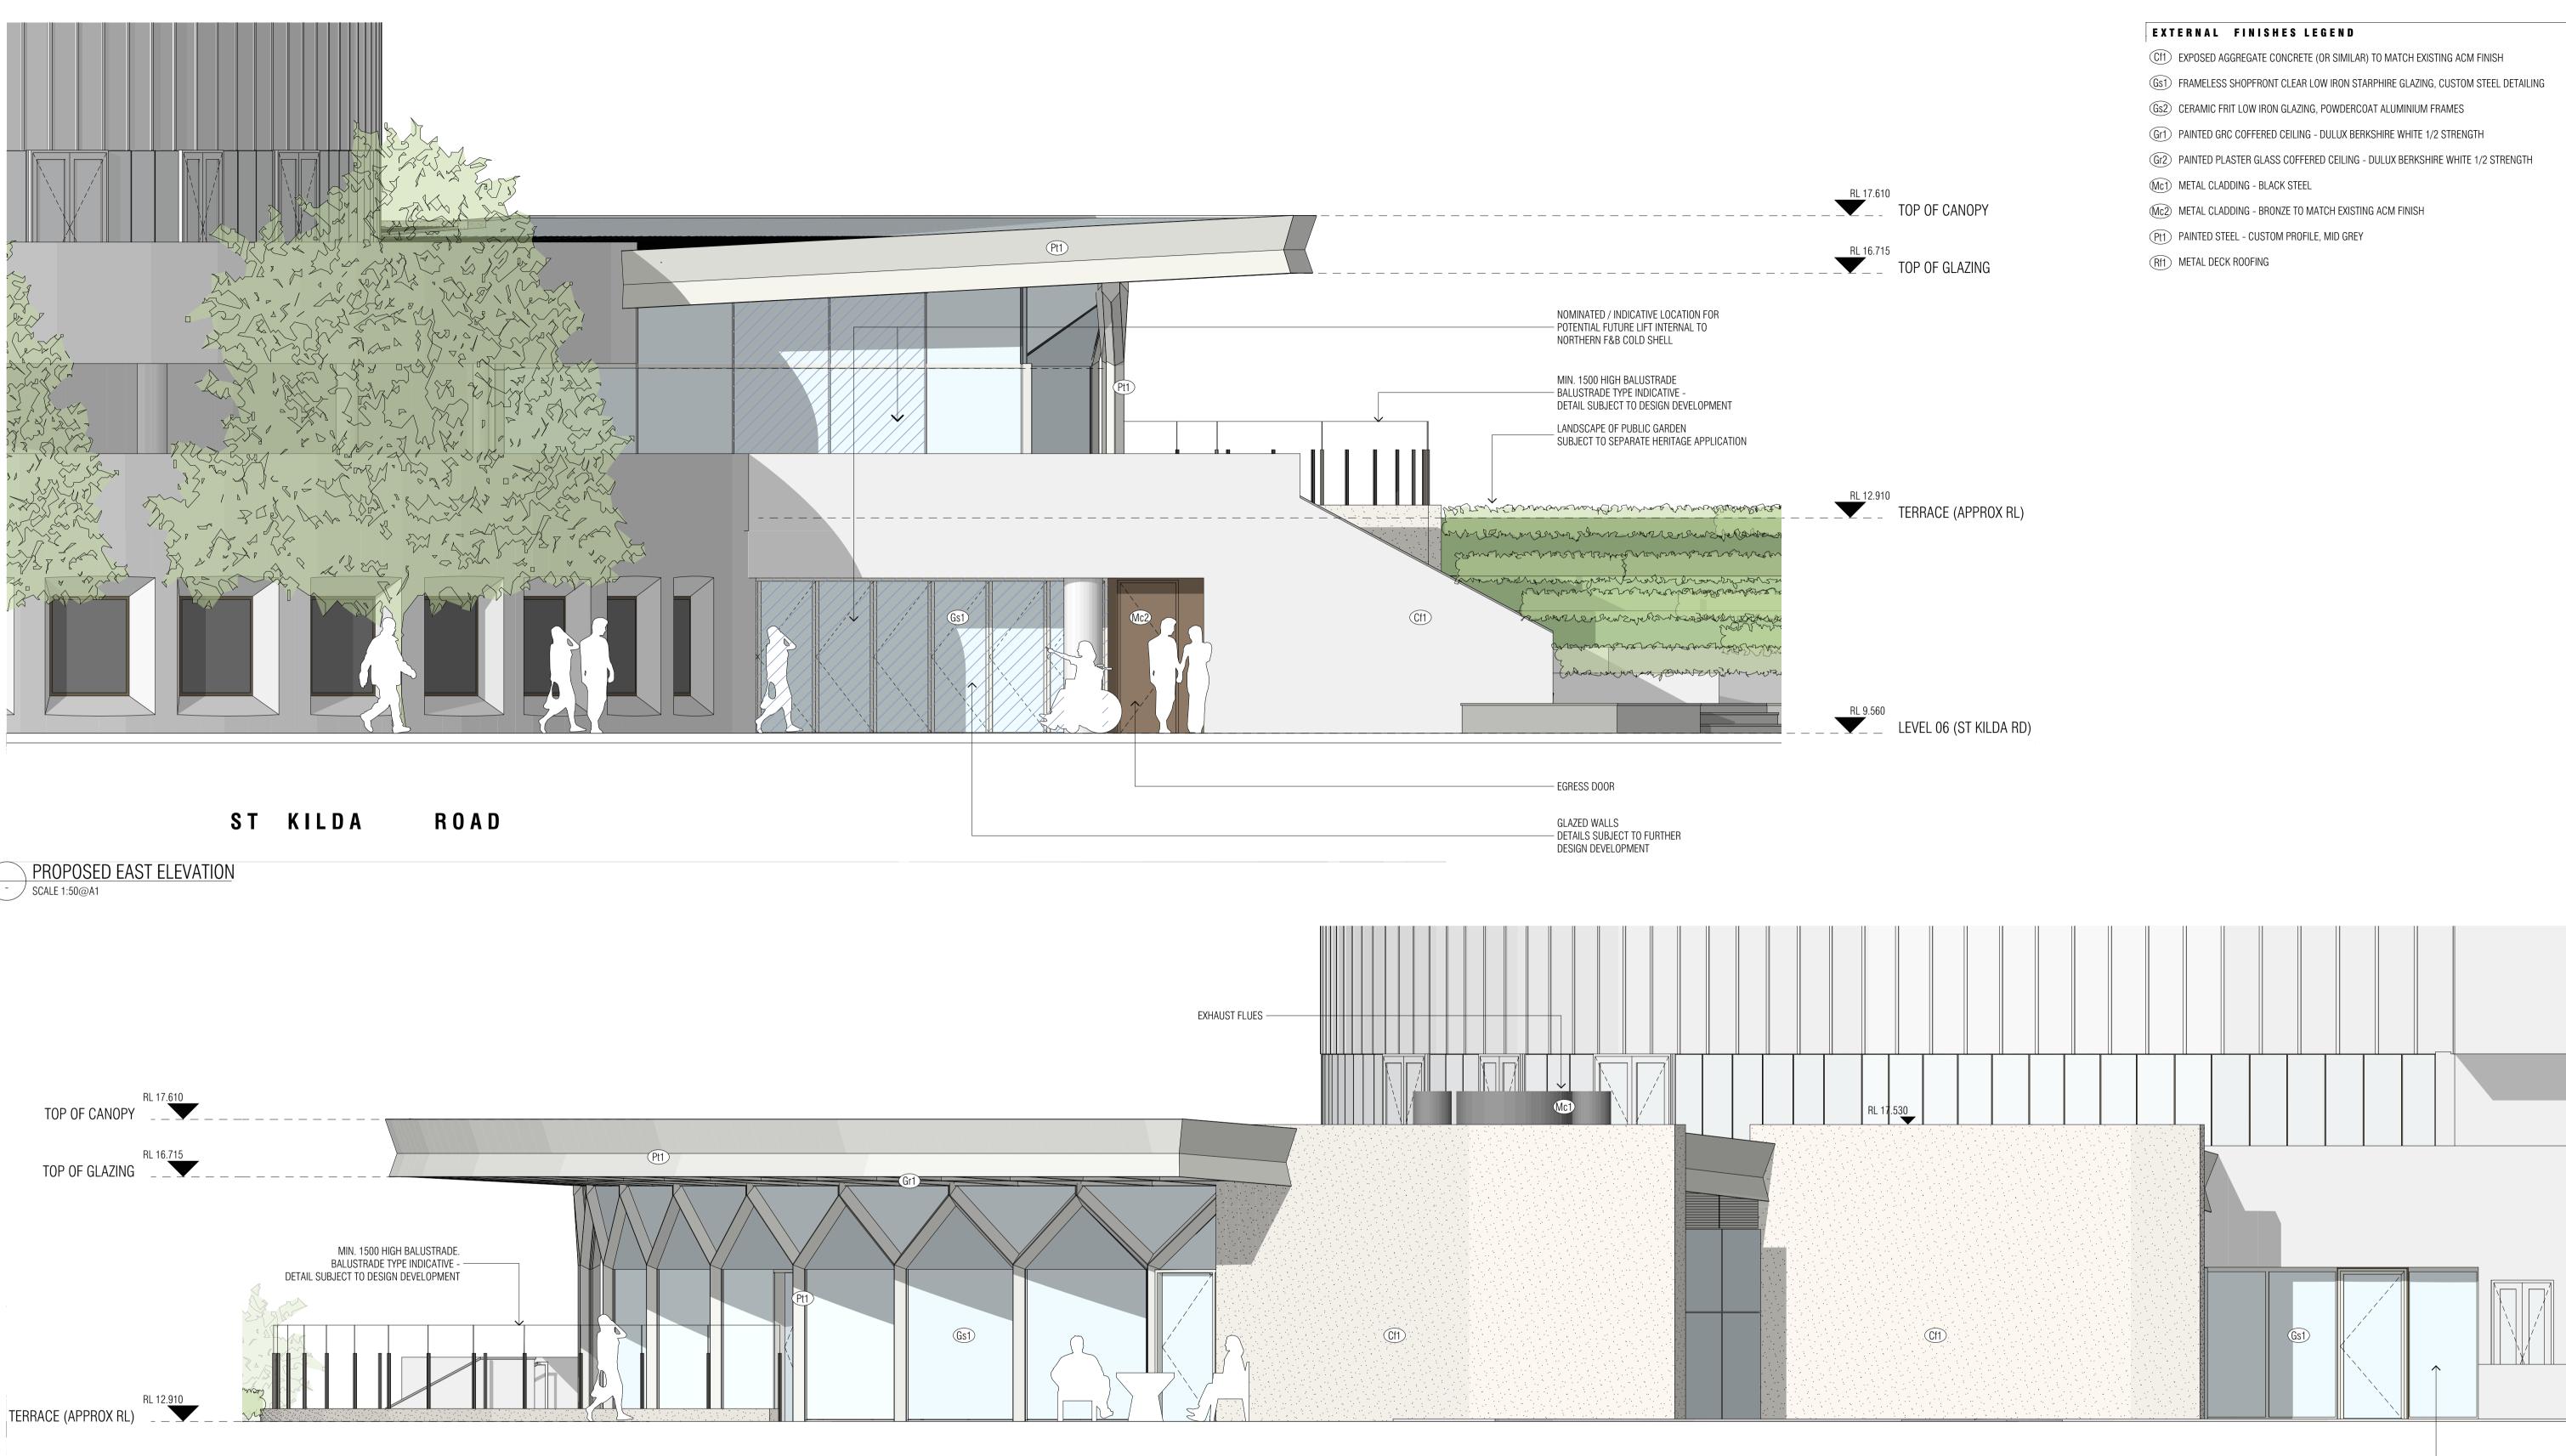

### PROPOSED NORTH ELEVATION \_\_\_\_\_ SCALE 1:50@A1

### EXTERNAL FINISHES LEGEND

- Cf1) EXPOSED AGGREGATE CONCRETE (OR SIMILAR) TO MATCH EXISTING ACM FINISH
- (Gs1) FRAMELESS SHOPFRONT CLEAR LOW IRON STARPHIRE GLAZING, CUSTOM STEEL DETAILING
- Gs2) CERAMIC FRIT LOW IRON GLAZING, POWDERCOAT ALUMINIUM FRAMES
- Gr1 PAINTED GRC COFFERED CEILING DULUX BERKSHIRE WHITE 1/2 STRENGTH
- Gr2 PAINTED PLASTER GLASS COFFERED CEILING DULUX BERKSHIRE WHITE 1/2 STRENGTH
- (Mc1) METAL CLADDING BLACK STEEL
- (Mc2) METAL CLADDING BRONZE TO MATCH EXISTING ACM FINISH
- (Pt1) PAINTED STEEL CUSTOM PROFILE, MID GREY
- (Rf1) METAL DECK ROOFING