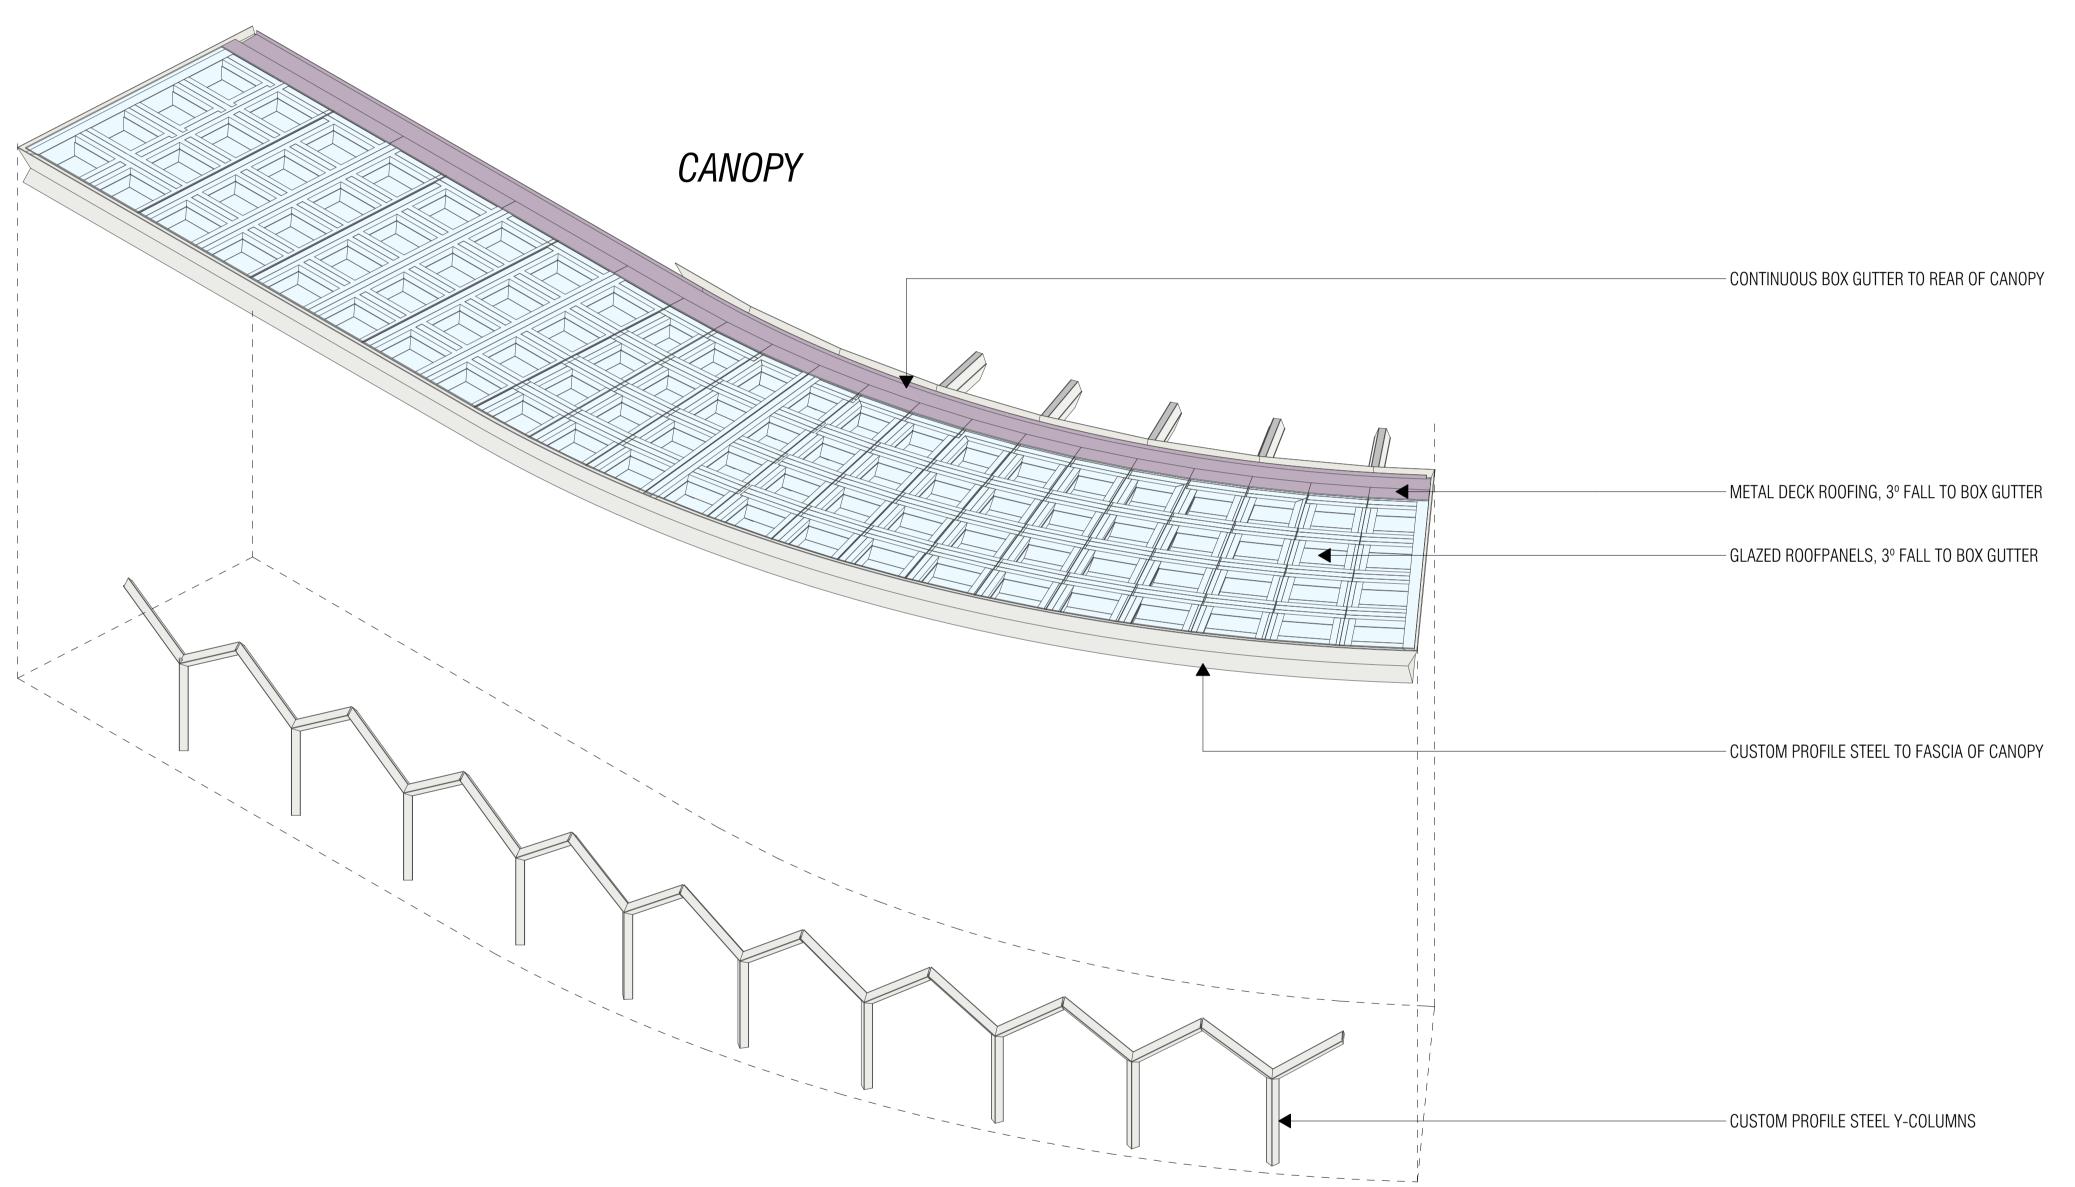

### EXTERNAL FINISHES LEGEND

- Cf1) EXPOSED AGGREGATE CONCRETE (OR SIMILAR) TO MATCH EXISTING ACM FINISH
- (Gs1) FRAMELESS SHOPFRONT CLEAR LOW IRON STARPHIRE GLAZING, CUSTOM STEEL DETAILING
- Gs2) CERAMIC FRIT LOW IRON GLAZING, POWDERCOAT ALUMINIUM FRAMES
- Gr1 PAINTED GRC COFFERED CEILING DULUX BERKSHIRE WHITE 1/2 STRENGTH
- Gr2 PAINTED PLASTER GLASS COFFERED CEILING DULUX BERKSHIRE WHITE 1/2 STRENGTH
- (Mc1) METAL CLADDING BLACK STEEL
- (Mc2) METAL CLADDING BRONZE TO MATCH EXISTING ACM FINISH
- (Pt1) PAINTED STEEL CUSTOM PROFILE, MID GREY
- (Rf1) METAL DECK ROOFING

- (Gr1) PAINTED GRC COFFERED CEILING DULUX BERKSHIRE WHITE 1/2 STRENGTH
- (Gr2) PAINTED PLASTER GLASS COFFERED CEILING DULUX BERKSHIRE WHITE 1/2 STRENGTH
- (Mc1) METAL CLADDING BLACK STEEL
- (Mc2) METAL CLADDING BRONZE TO MATCH EXISTING ACM FINISH
- Pt1) PAINTED STEEL CUSTOM PROFILE, MID GREY
- (Rf1) METAL DECK ROOFING