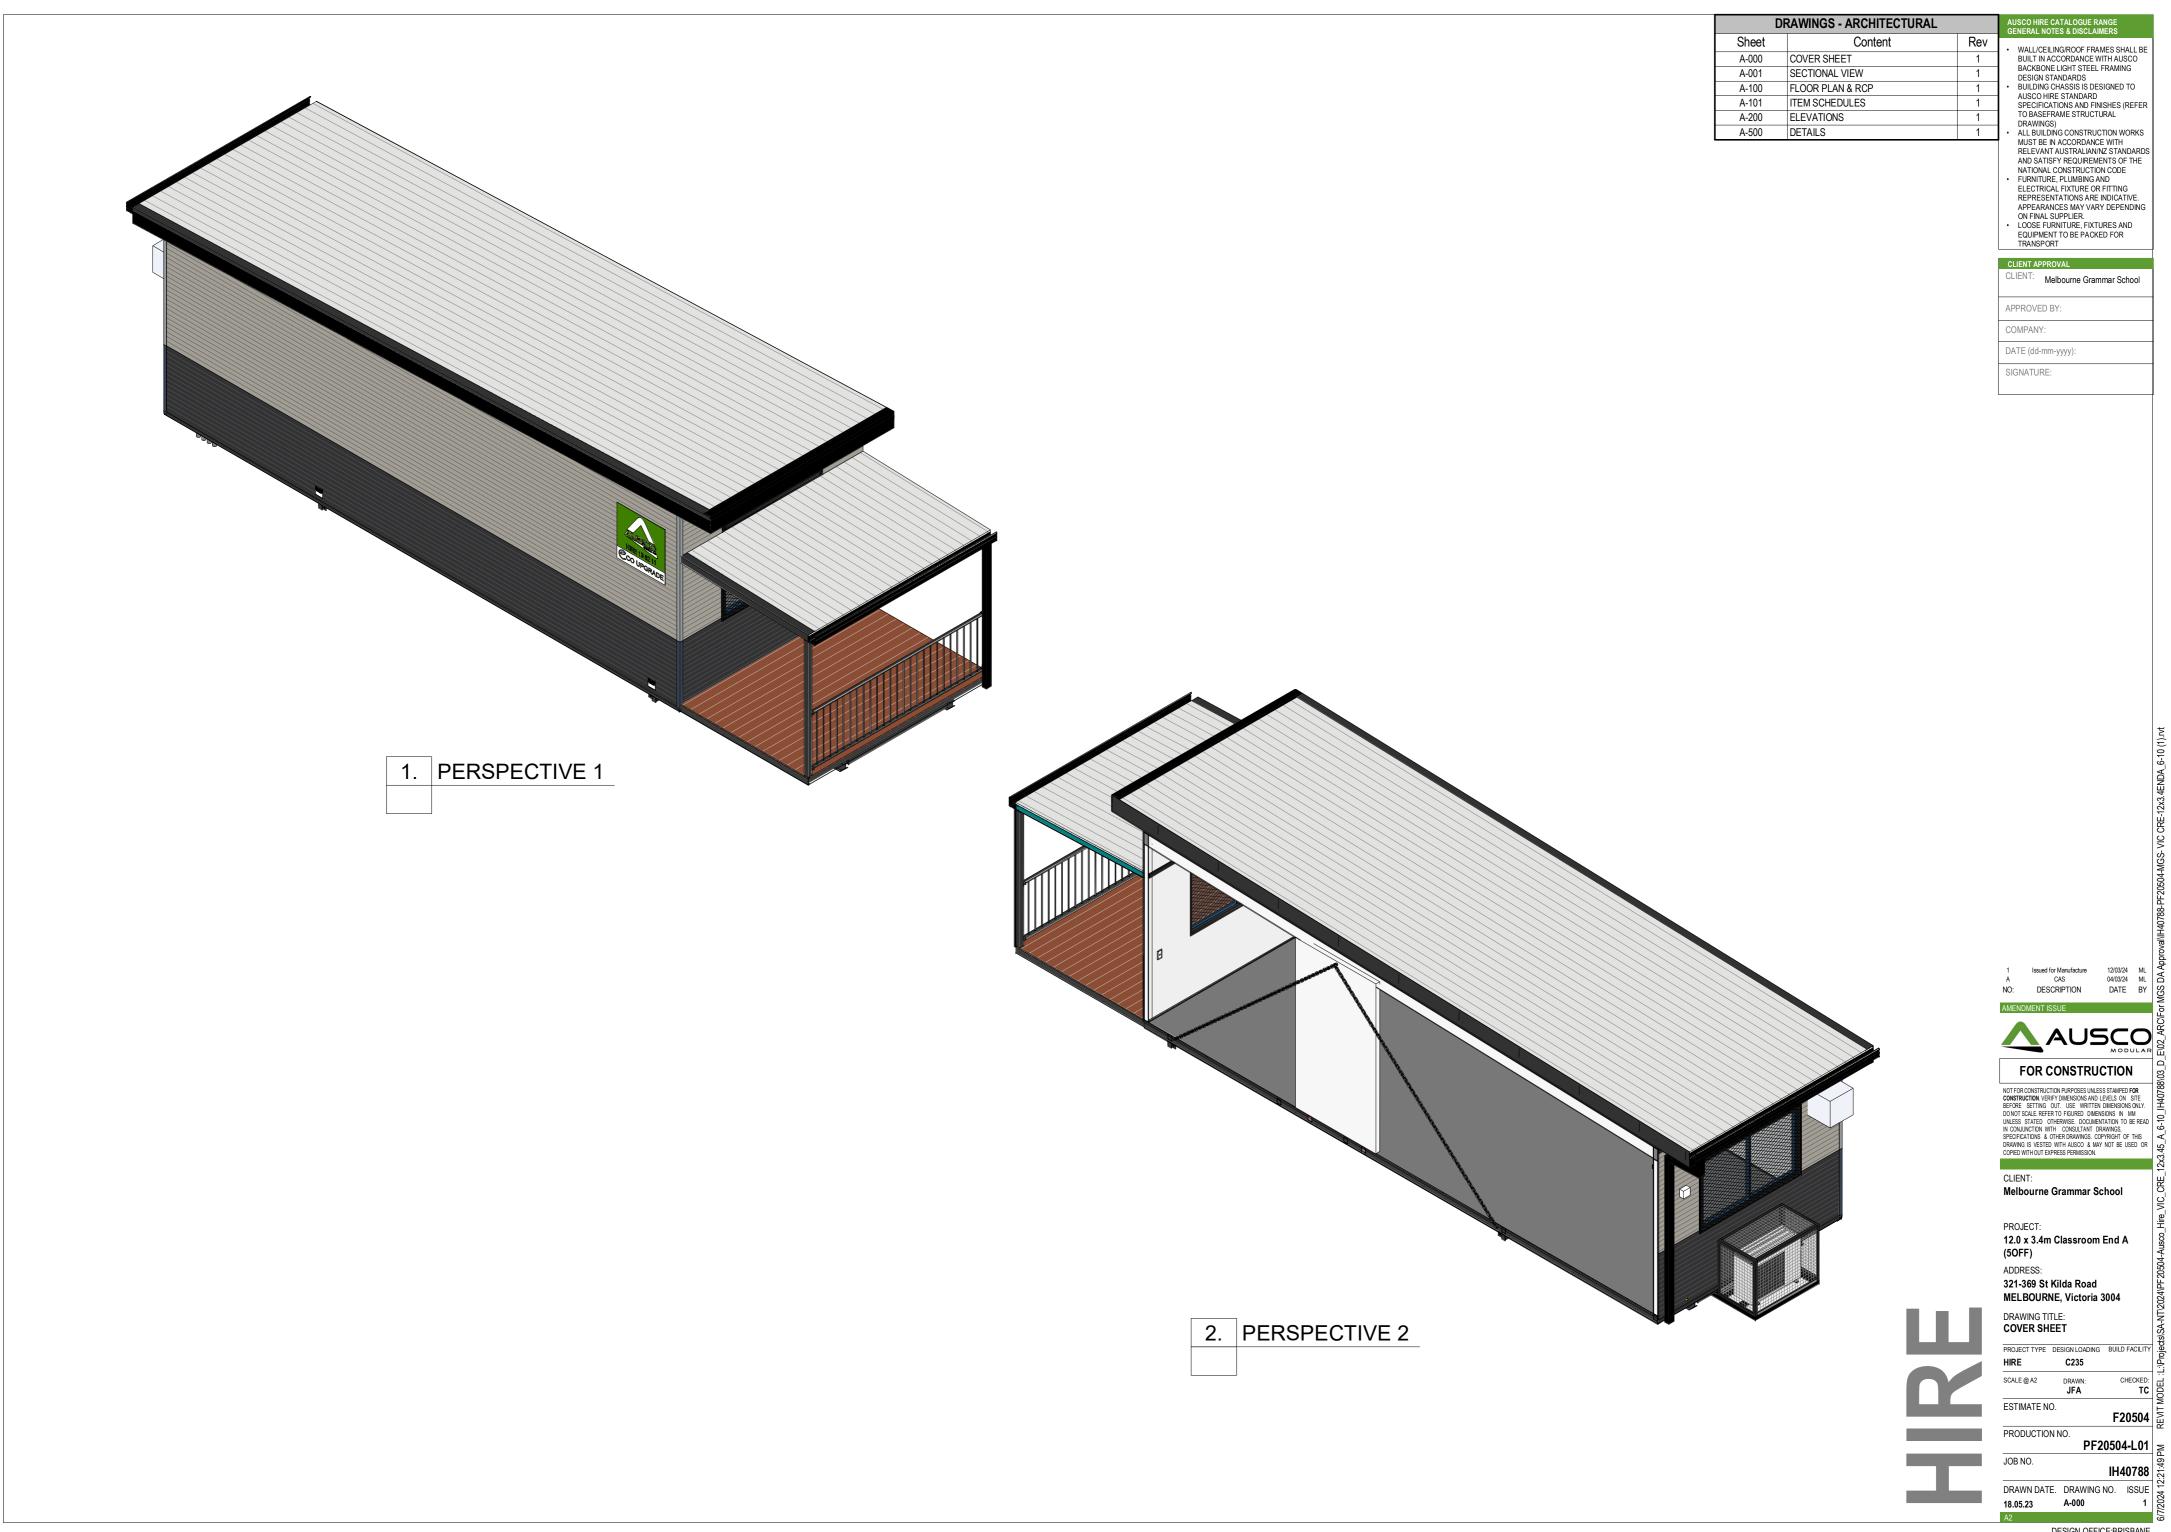

| Sheet | Content          | Rev |  |  |  |  |  |  |
|-------|------------------|-----|--|--|--|--|--|--|
| A-000 | COVER SHEET      | 1   |  |  |  |  |  |  |
| A-001 | SECTIONAL VIEW   | 1   |  |  |  |  |  |  |
| A-100 | FLOOR PLAN & RCP | 1   |  |  |  |  |  |  |
| A-101 | ITEM SCHEDULES   | 1   |  |  |  |  |  |  |
| A-200 | ELEVATIONS       | 1   |  |  |  |  |  |  |
| A-500 | DETAILS          | 1   |  |  |  |  |  |  |