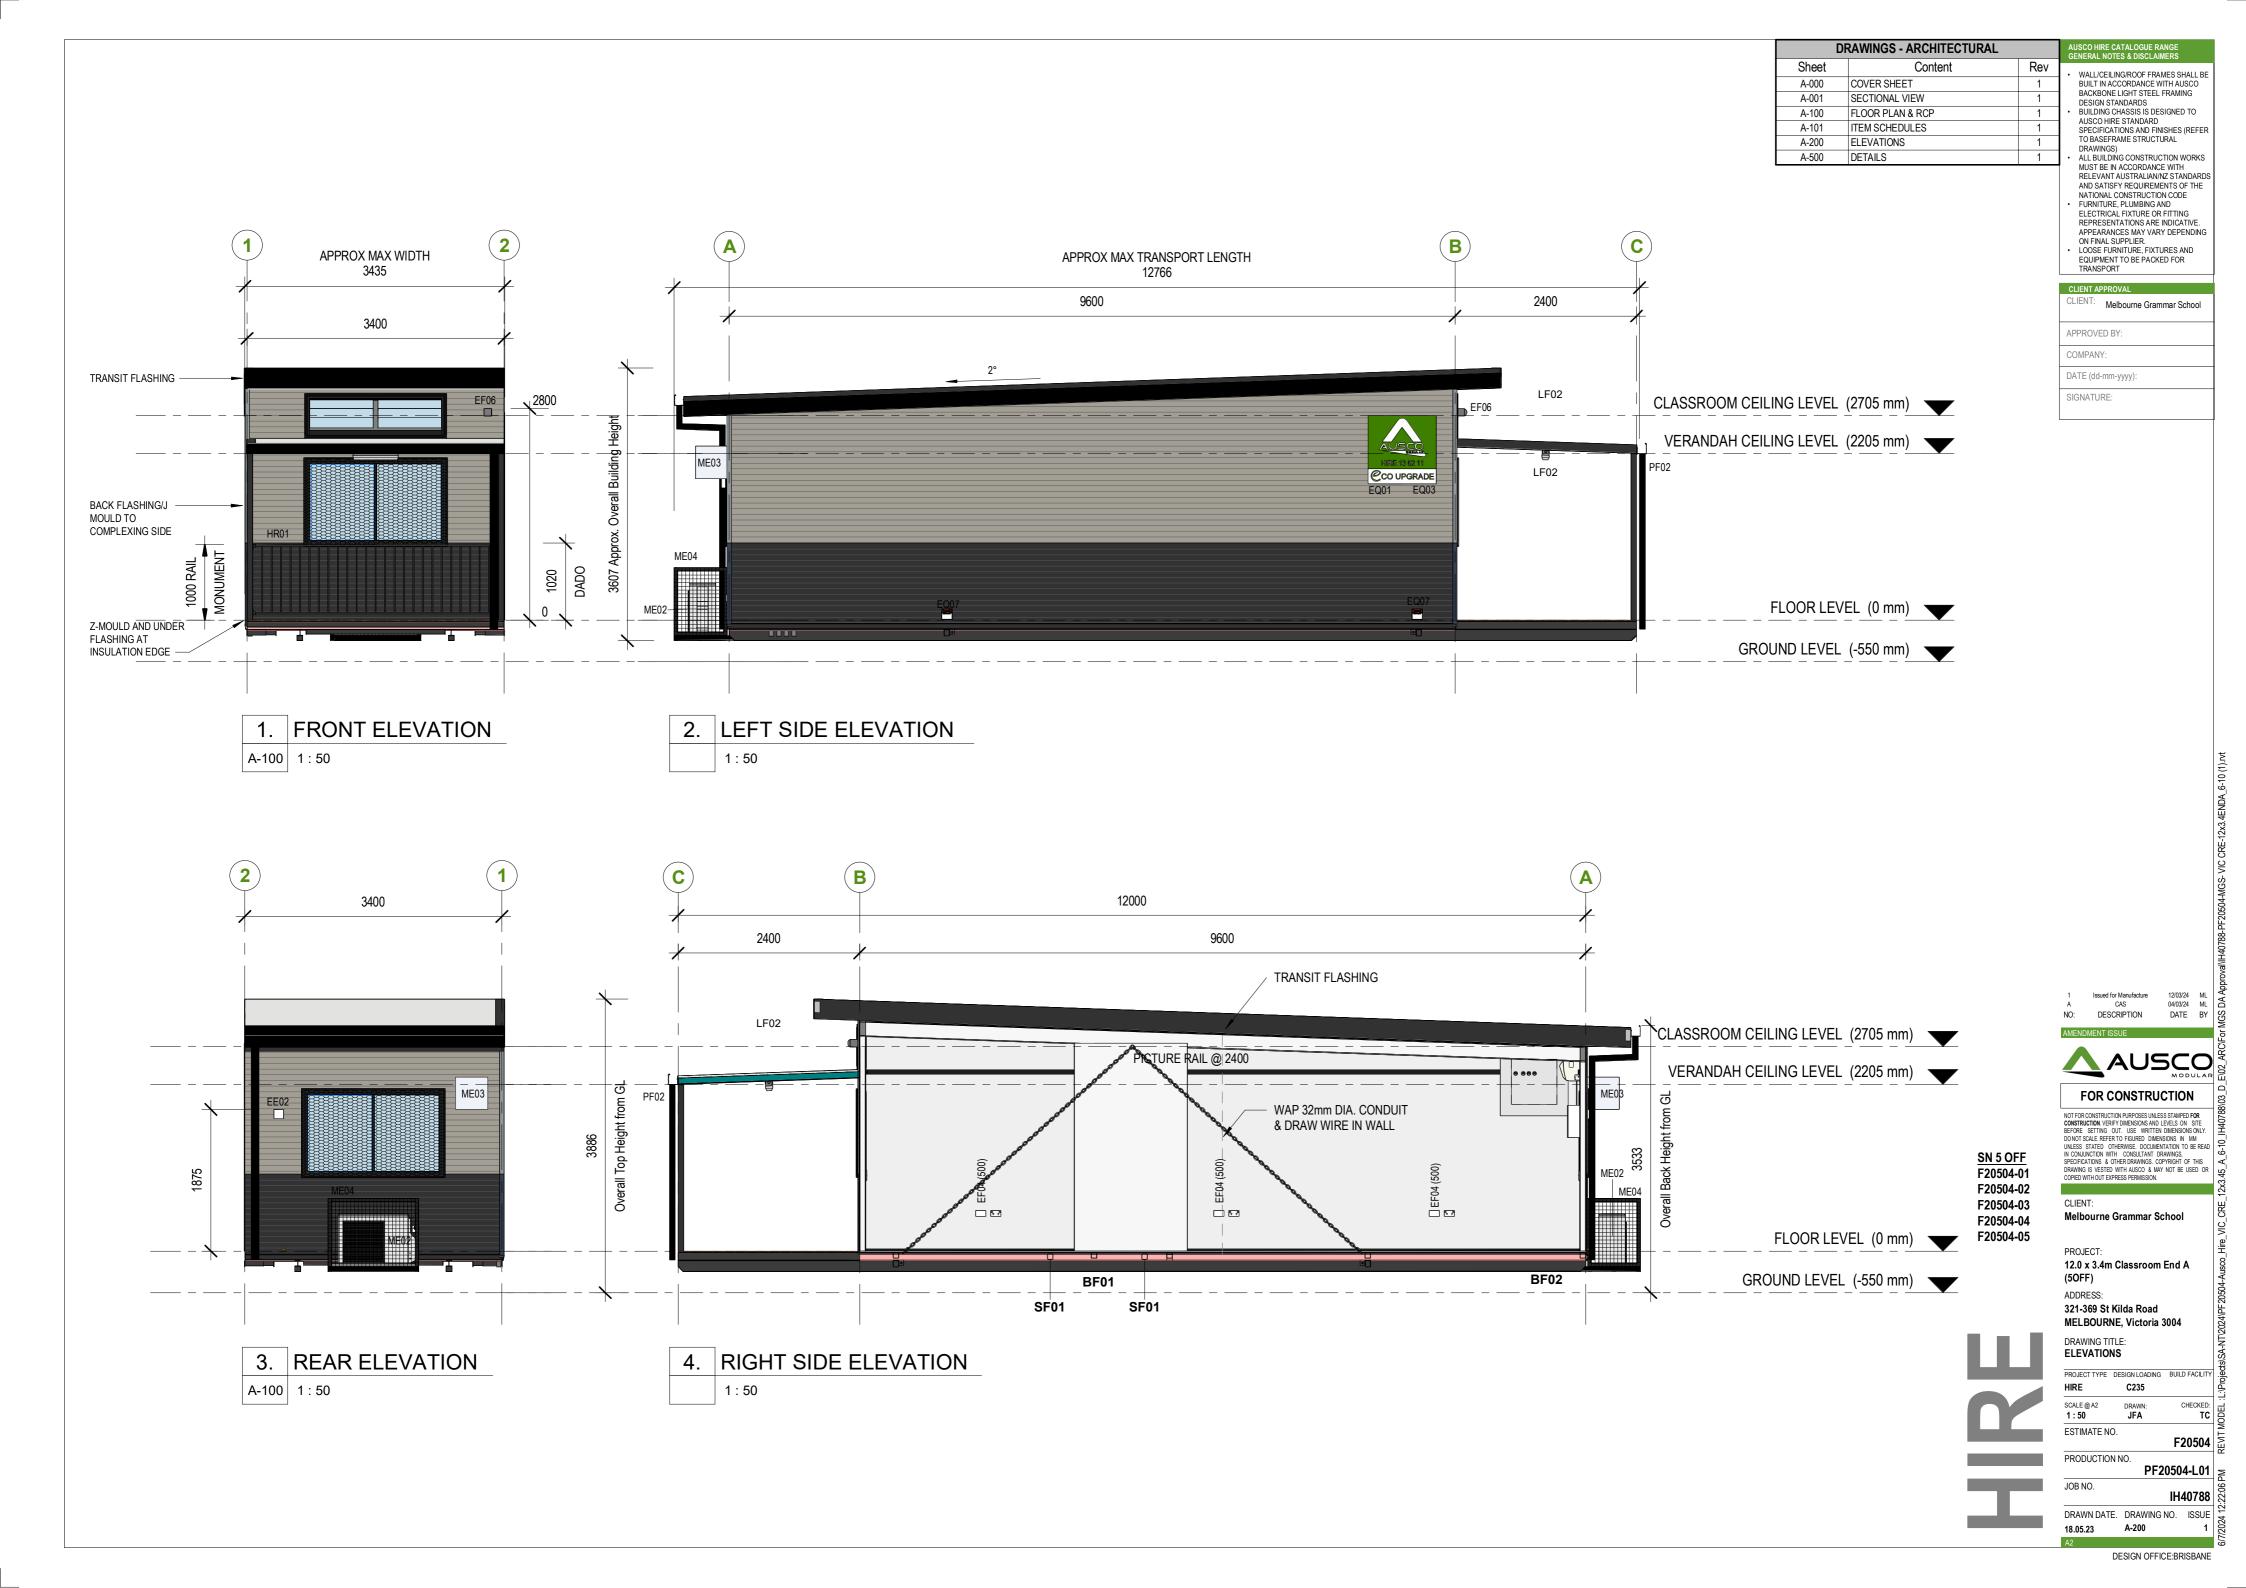

| Sheet | Content          | Rev |  |  |  |  |  |  |
|-------|------------------|-----|--|--|--|--|--|--|
| A-000 | COVER SHEET      | 1   |  |  |  |  |  |  |
| A-001 | SECTIONAL VIEW   | 1   |  |  |  |  |  |  |
| A-100 | FLOOR PLAN & RCP | 1   |  |  |  |  |  |  |
| A-101 | ITEM SCHEDULES   | 1   |  |  |  |  |  |  |
| A-200 | ELEVATIONS       | 1   |  |  |  |  |  |  |
| A-500 | DETAILS          | 1   |  |  |  |  |  |  |