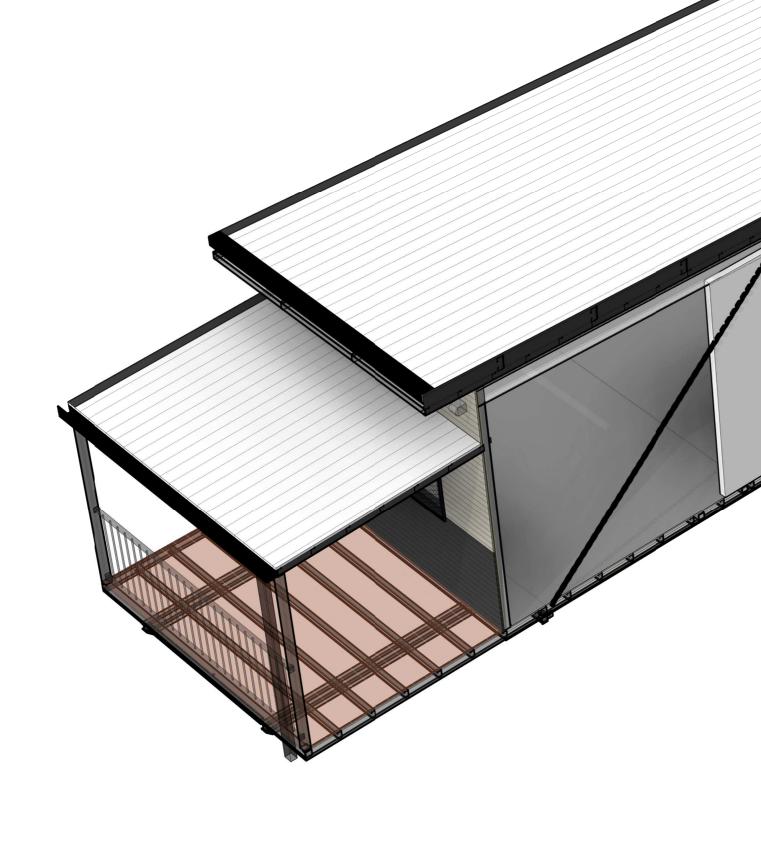

| Sheet | Content          | Rev |  |  |  |  |  |  |
|-------|------------------|-----|--|--|--|--|--|--|
| A-000 | COVER SHEET      | 1   |  |  |  |  |  |  |
| A-001 | SECTIONAL VIEW   | 1   |  |  |  |  |  |  |
| A-100 | FLOOR PLAN & RCP | 1   |  |  |  |  |  |  |
| A-101 | ITEM SCHEDULES   | 1   |  |  |  |  |  |  |
| A-200 | ELEVATIONS       | 1   |  |  |  |  |  |  |
| A-500 | DETAILS          | 1   |  |  |  |  |  |  |