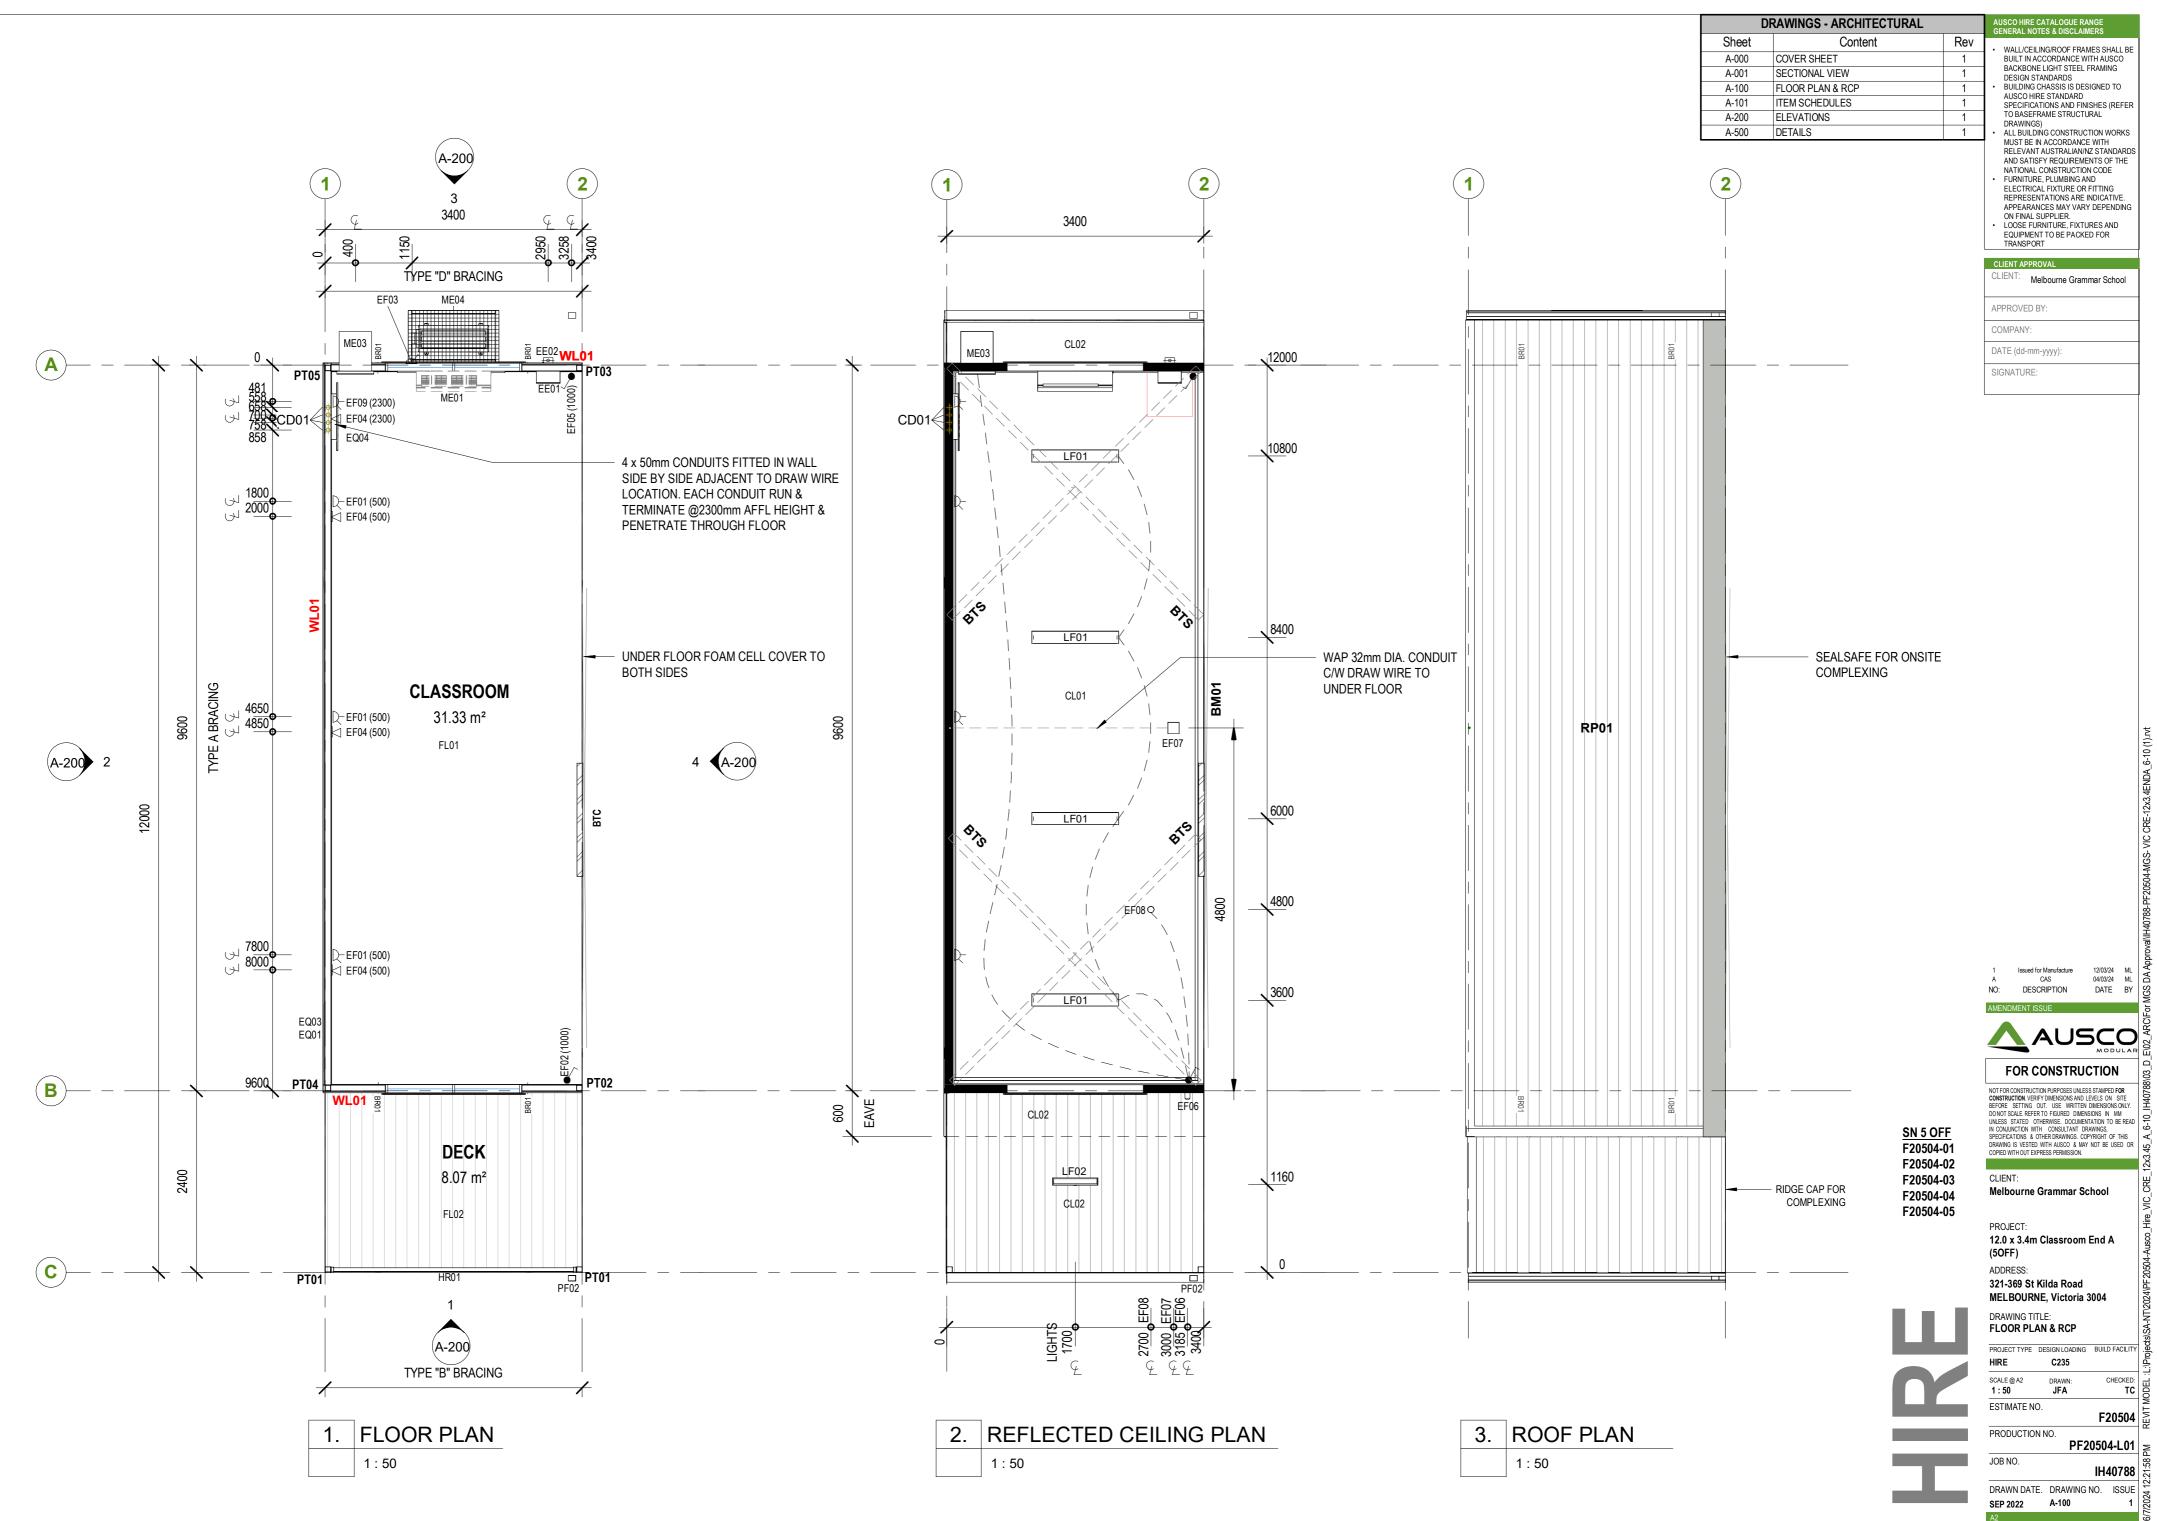

| Sheet | Content          | Rev |  |  |  |  |  |  |
|-------|------------------|-----|--|--|--|--|--|--|
| A-000 | COVER SHEET      | 1   |  |  |  |  |  |  |
| A-001 | SECTIONAL VIEW   | 1   |  |  |  |  |  |  |
| A-100 | FLOOR PLAN & RCP | 1   |  |  |  |  |  |  |
| A-101 | ITEM SCHEDULES   | 1   |  |  |  |  |  |  |
| A-200 | ELEVATIONS       | 1   |  |  |  |  |  |  |
| A-500 | DETAILS          | 1   |  |  |  |  |  |  |