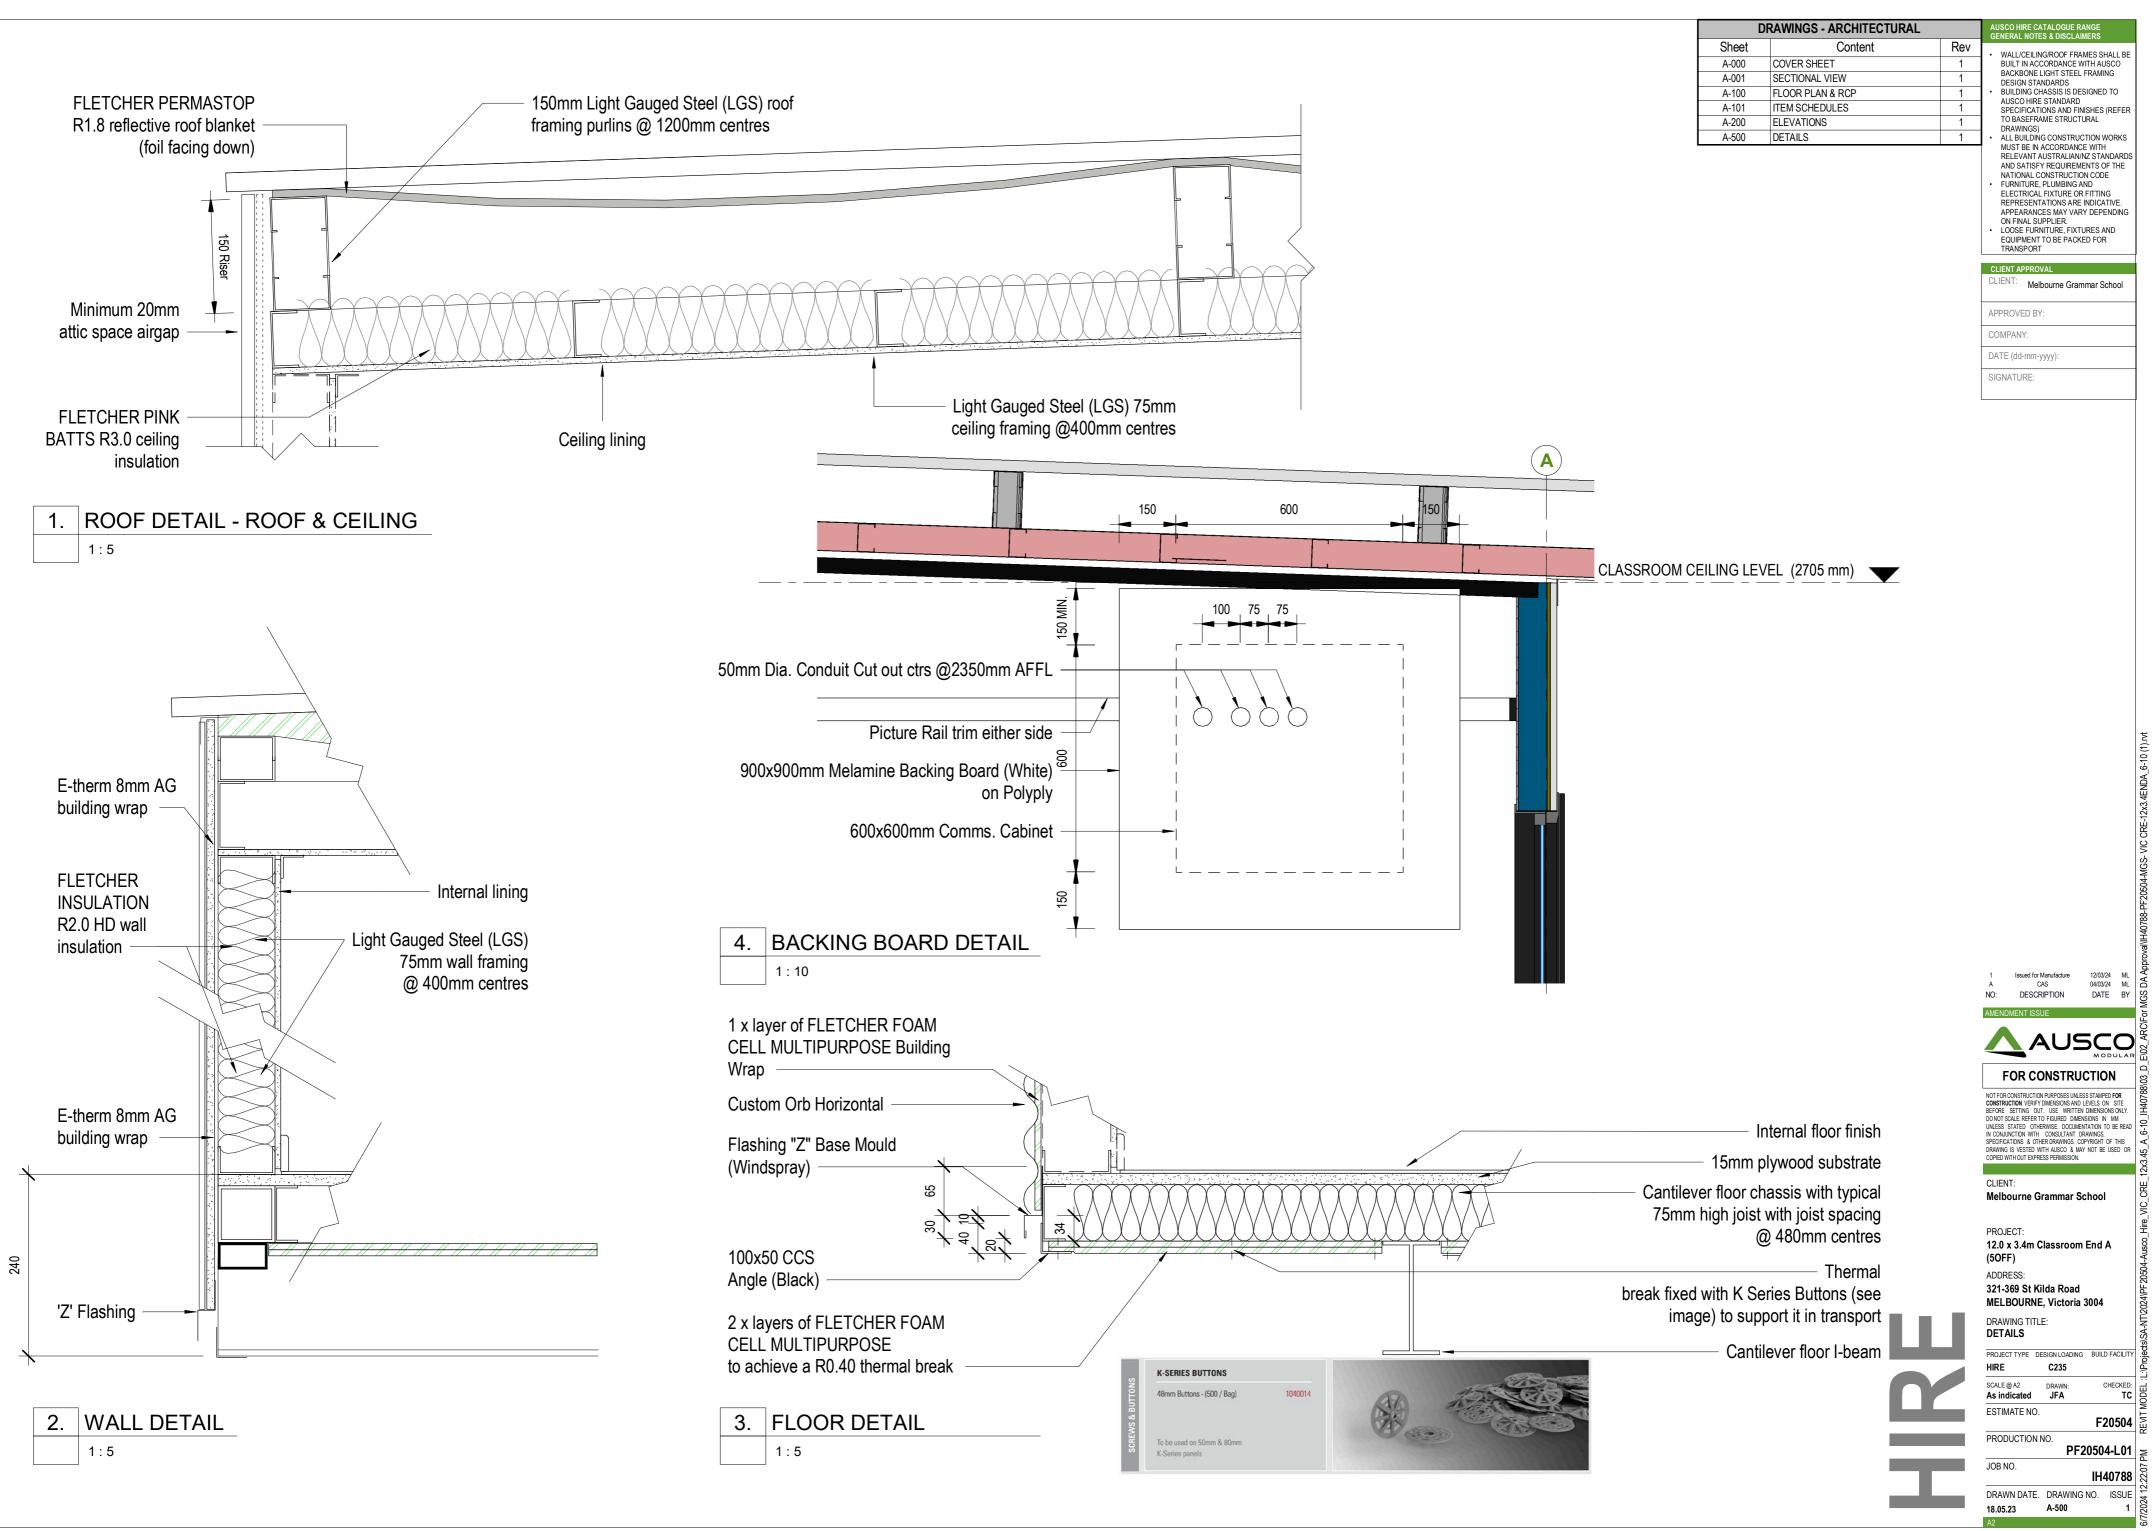

| Sheet | Content          | Rev |  |  |  |  |  |  |
|-------|------------------|-----|--|--|--|--|--|--|
| A-000 | COVER SHEET      | 1   |  |  |  |  |  |  |
| A-001 | SECTIONAL VIEW   | 1   |  |  |  |  |  |  |
| A-100 | FLOOR PLAN & RCP | 1   |  |  |  |  |  |  |
| A-101 | ITEM SCHEDULES   | 1   |  |  |  |  |  |  |
| A-200 | ELEVATIONS       | 1   |  |  |  |  |  |  |
| A-500 | DETAILS          | 1   |  |  |  |  |  |  |