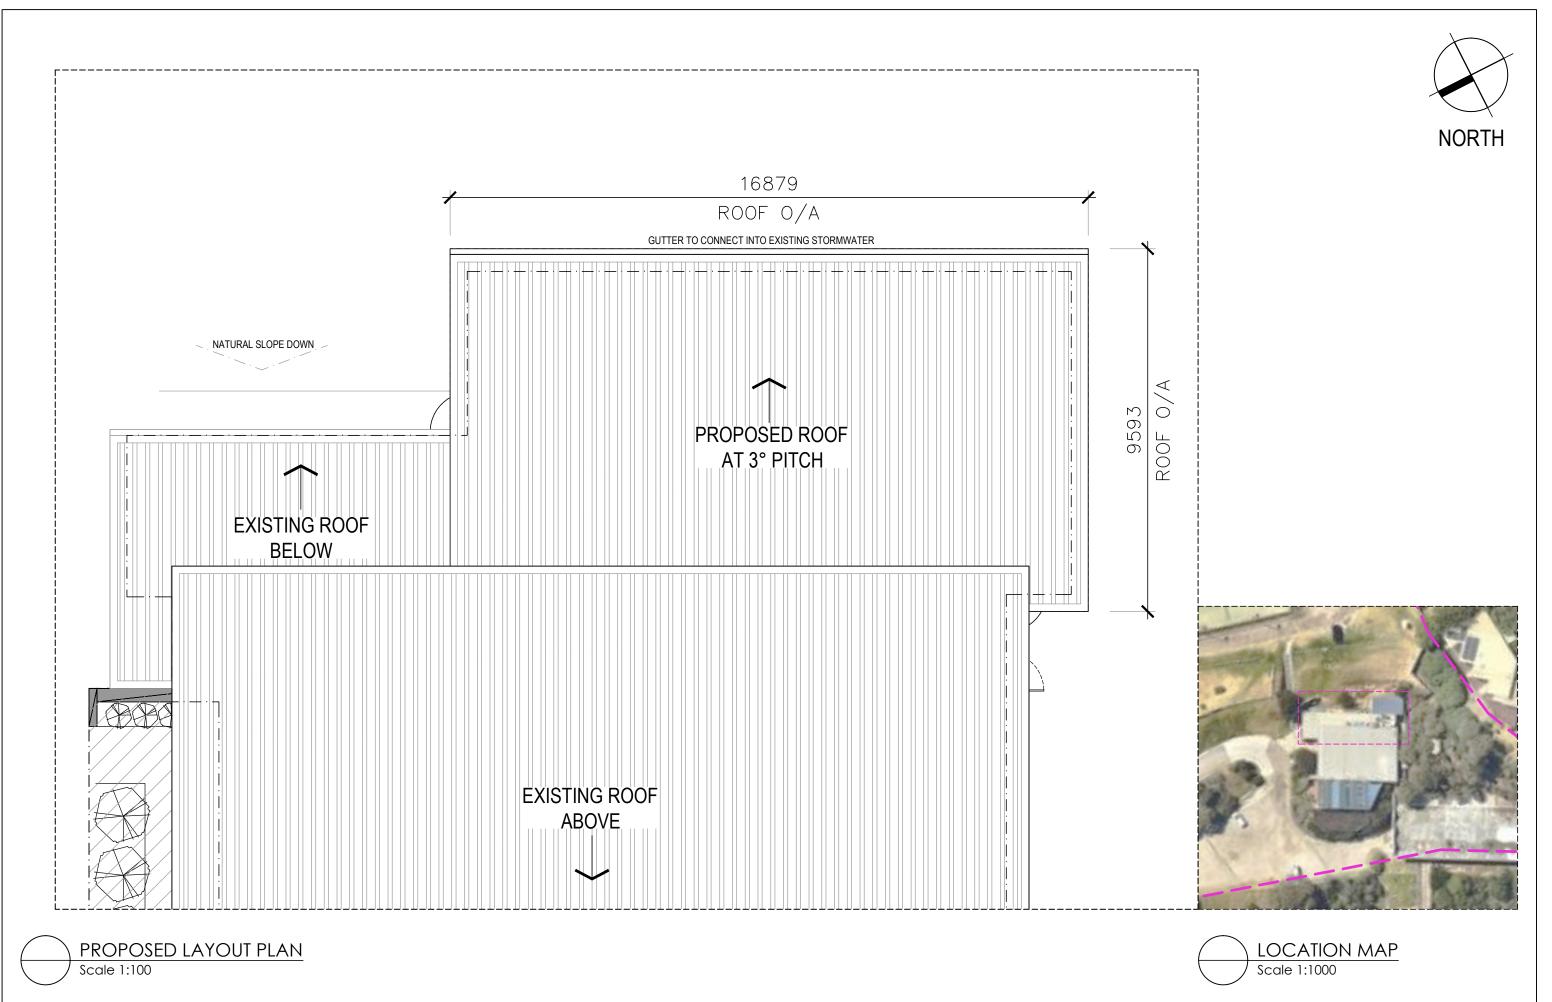

DINING AREA

TOWN-PLANNING

LOUNGE AREA

| Project:             | Project No.: | Date:                   |
|----------------------|--------------|-------------------------|
| DANELACU CLUD        | 2426         | 24.01.2025              |
| RANELAGH CLUB        | Scale:       | Drawing No. & Revision: |
| Drawing Title:       | 1:100        | l 103                   |
| PROPOSED LAYOUT PLAN | Drawn By:    |                         |
|                      | DA/KNI       | -                       |

TOWN-PLANNING

 Project:
 Project No.: 2426
 Date: 24,01,2025

 RANELAGH CLUB
 Scale: Drawing No. & Revision: 1:100
 Drawing No. & Revision: 104

 Drawing Title: PROPOSED LAYOUT PLAN
 Drawn By: RA/KN
 TOTAWN BY: RA/KN