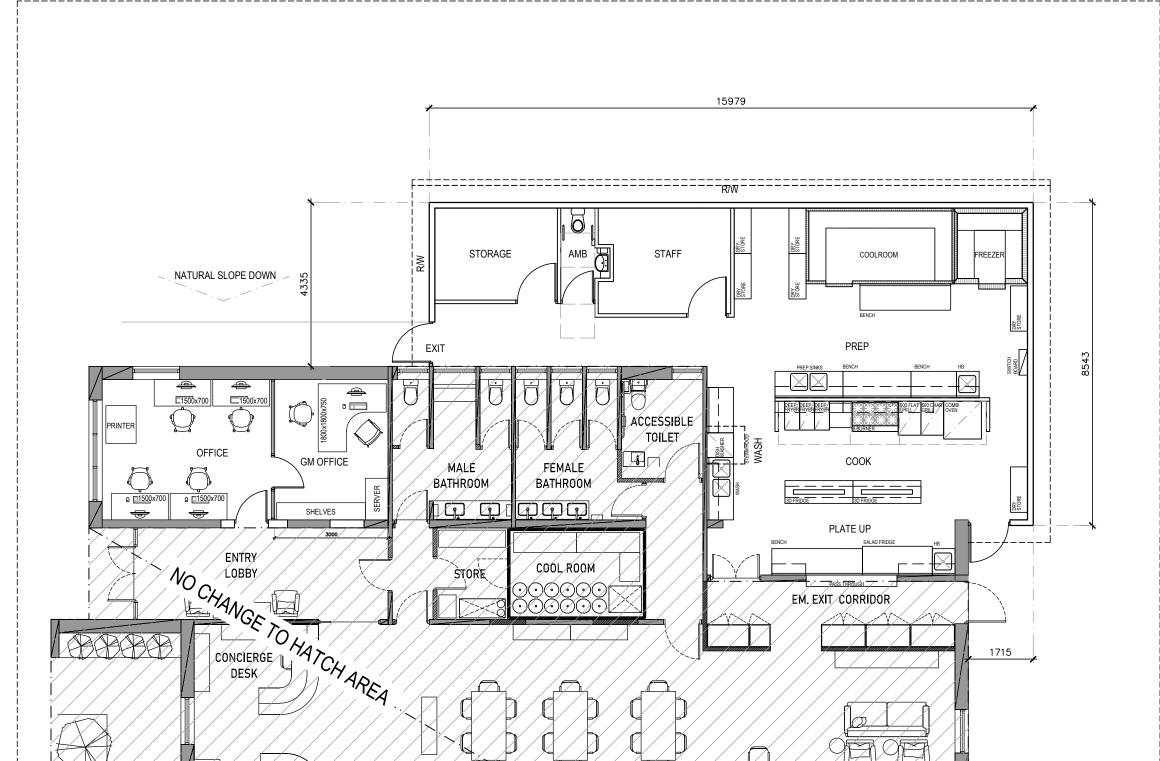

DINING AREA

TOWN-PLANNING

LOUNGE AREA

| Project:             | Project No.: | Date:                   |
|----------------------|--------------|-------------------------|
| DANELACU CLUD        | 2426         | 24.01.2025              |
| RANELAGH CLUB        | Scale:       | Drawing No. & Revision: |
| Drawing Title:       | 1:100        | l 103                   |
| PROPOSED LAYOUT PLAN | Drawn By:    |                         |
|                      | DA/KNI       | -                       |