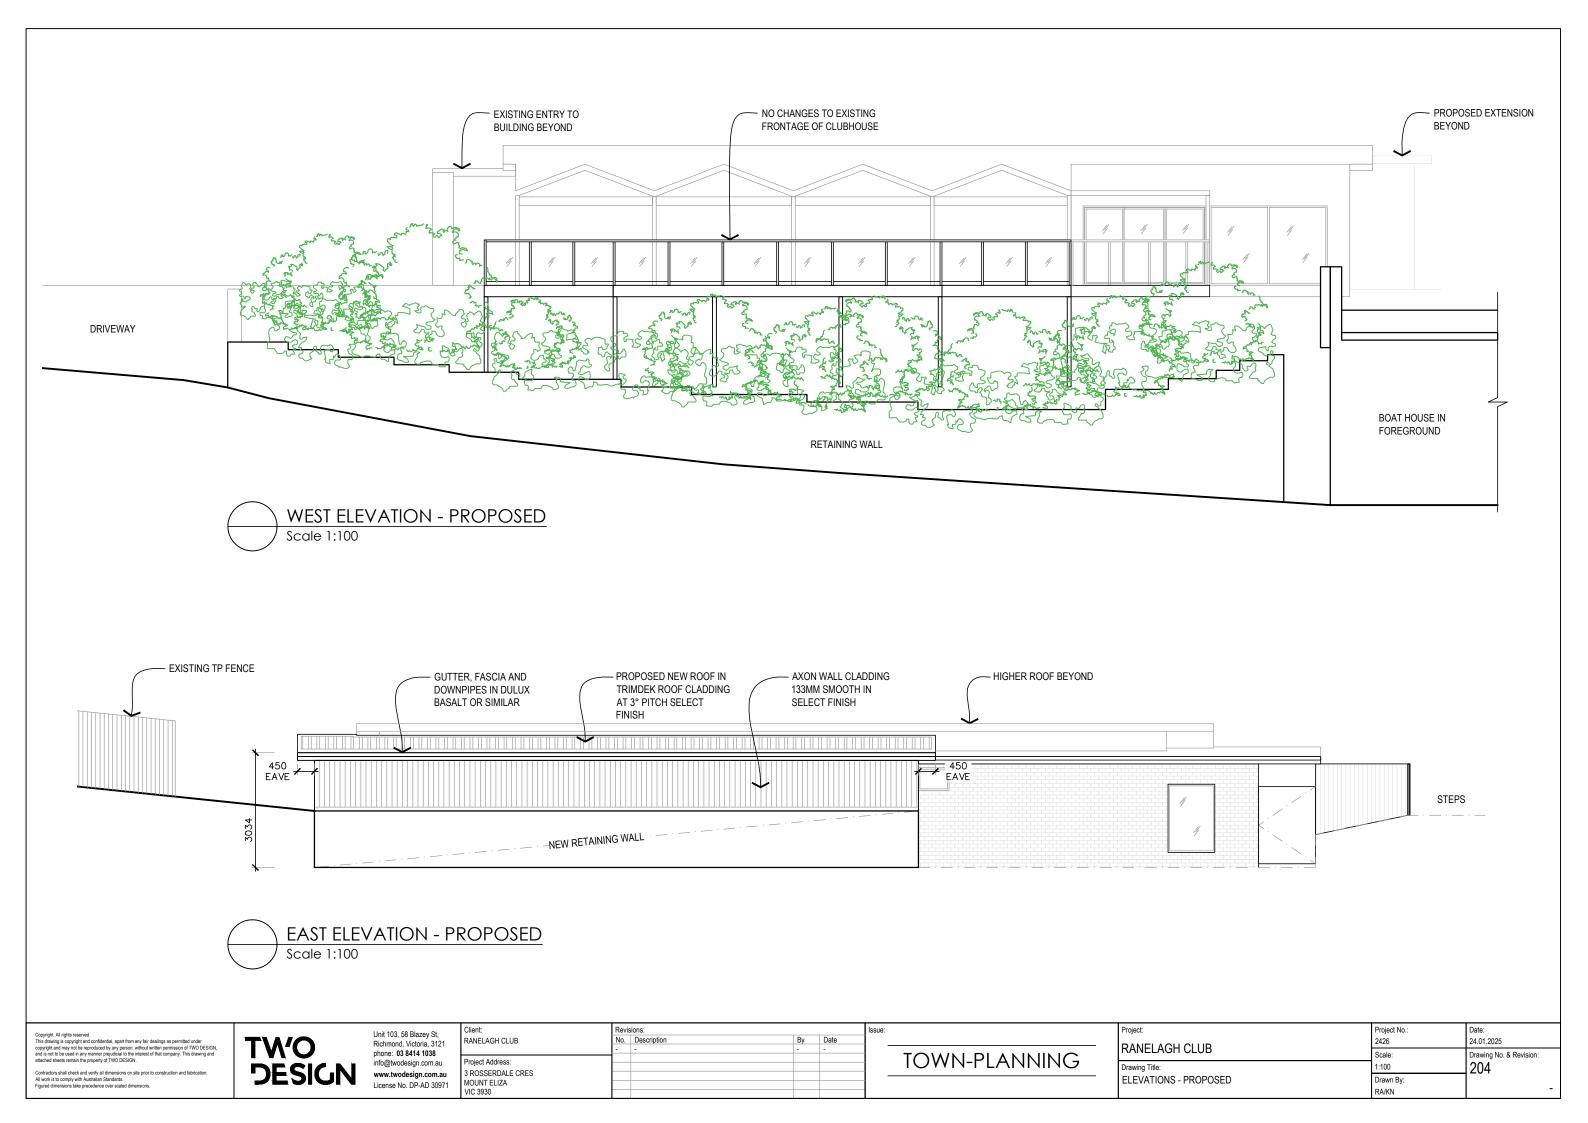

TOWN-PLANNING

| Project:              | Project No.: | Date:                   |
|-----------------------|--------------|-------------------------|
| RANELAGH CLUB         | 2426         | 24.01.2025              |
| RAINELAGH CLUB        | Scale:       | Drawing No. & Revision: |
| Drawing Title:        | 1:100        | 203                     |
| ELEVATIONS - PROPOSED | Drawn By:    |                         |
|                       | RA/KN        | -                       |