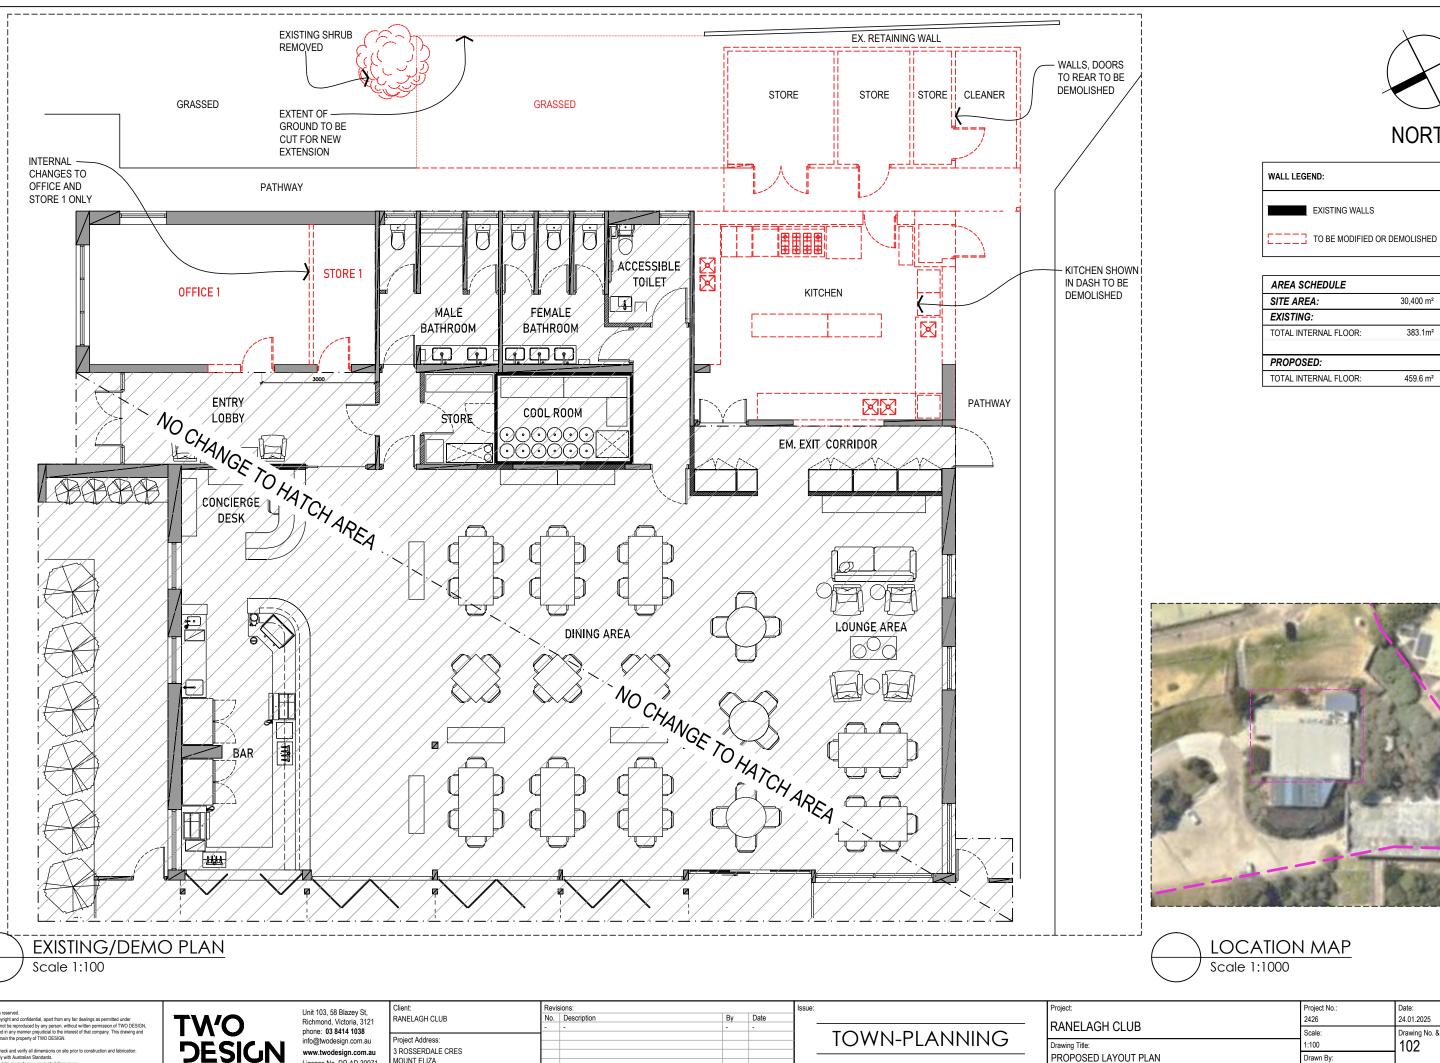

NORTH RANELAGH SUBJECT SITE **BEACH** LOT 2 RANELAGH CLUB 3 ROSSERDALE CRESCENT **MOUNT ELIZA VIC 3930** 30,400m<sup>2</sup> ROSSERDALE

Copyright. An ingins reserved.

This drawing is copyright and confidential, apart from any fair dealings as permitted under copyright and may not be reproduced by any person, without written permission of TWO DESIG and is not to be used in any manner prejudicial to the interest of that company. This drawing and attached sheets remain the property of TWO DESIGN.

License No. DP-AD 30971

3 ROSSERDALE CRES MOUNT ELIZA

24.01.2025 Scale: Drawing No. & Revision: 102 Drawn By:

**NORTH** 

30,400 m<sup>2</sup>

383.1m²

459.6 m²

## NORTH

| 30,400 m² |
|-----------|
|           |
| 383.1m²   |
|           |
|           |
| 459.6 m²  |
|           |

LOCATION MAP
Scale 1:1000

Copyingt. All rights reserved.

This drawing is copyright and confidential, apart from any fair dealings as permitted under copyright and may not be reproduced by any person, without written permission of TWO DESIGN, and is not to be used in any manner prejudical to the interest of that company. This drawing and attached sheets remain the property of TWO DESIGN.