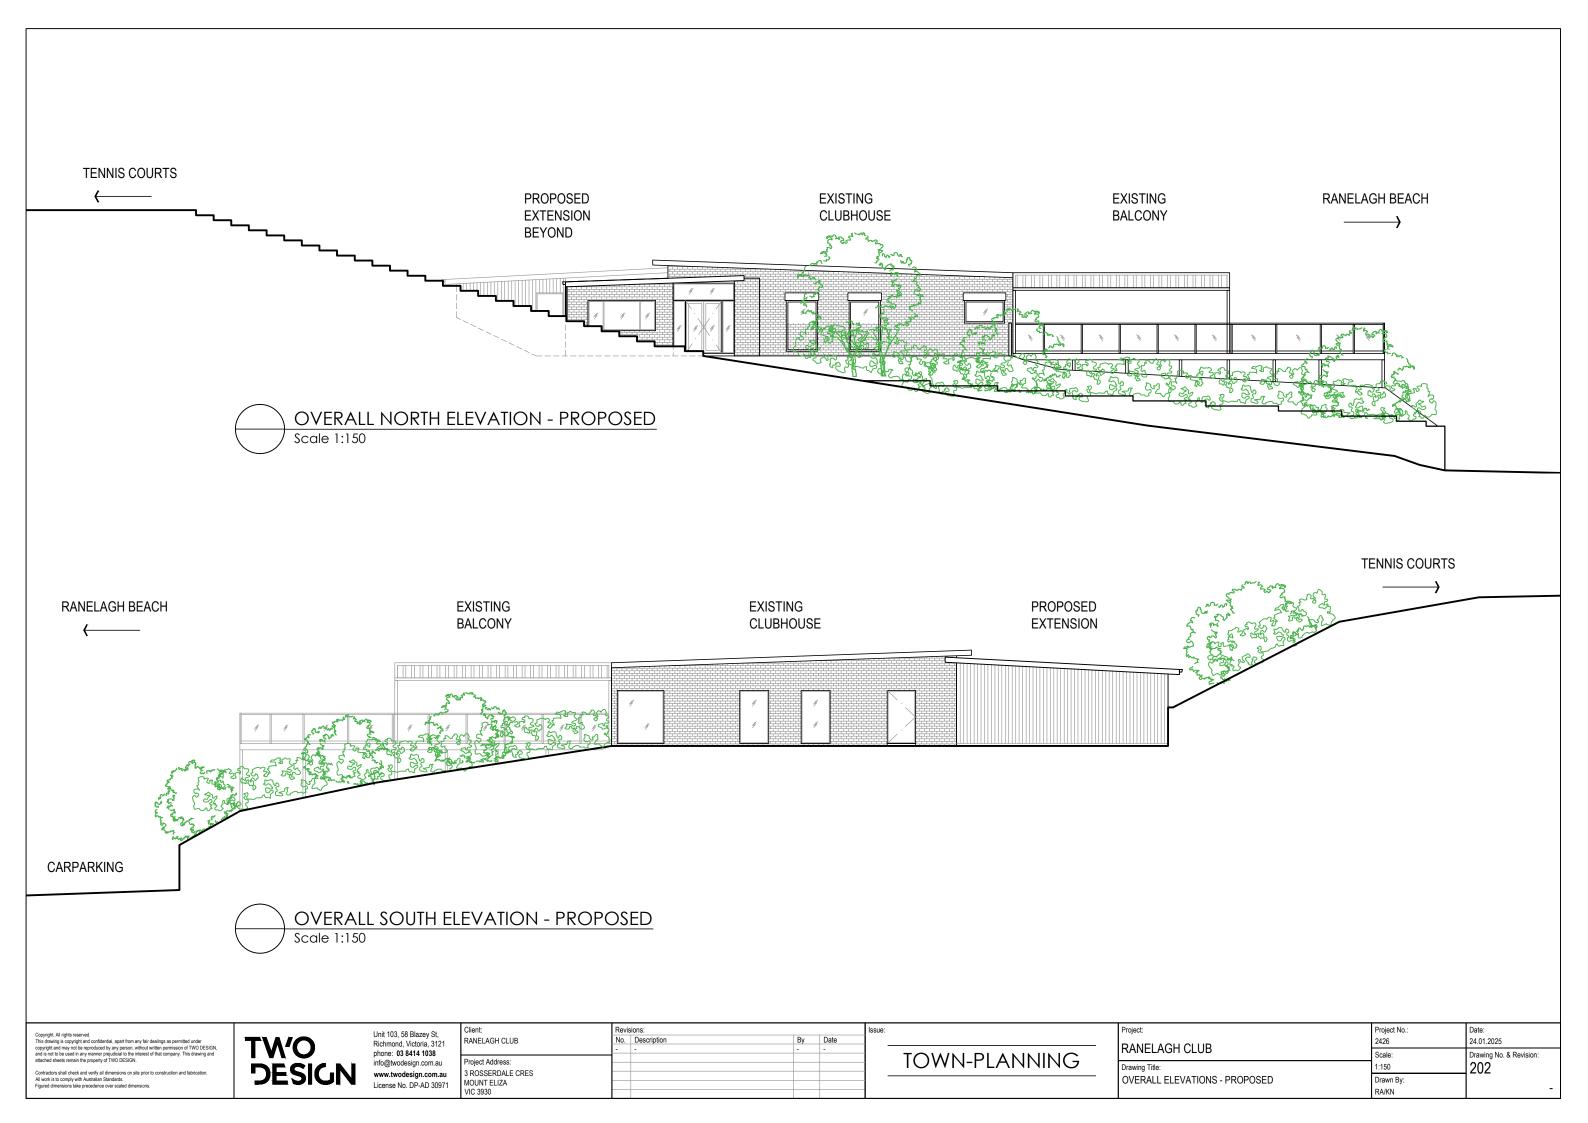

SOUTH ELEVATION - PROPOSED
Scale 1:100

Copyright. All rights reserved.

This drawing is copyright and confidential, apart from any fair dealings as permitted under copyright and may not be reproduced by any person, without written permission of TWO DESIGN and is not to be used in any manner prejudicial to the interest of that company. This drawing and

TOWN-PLANNING

| Project:              | Project No.: | Date:                   |
|-----------------------|--------------|-------------------------|
| RANELAGH CLUB         | 2426         | 24.01.2025              |
| RAINELAGH CLUB        | Scale:       | Drawing No. & Revision: |
| Drawing Title:        | 1:100        | 203                     |
| ELEVATIONS - PROPOSED | Drawn By:    |                         |
|                       | RA/KN        | -                       |