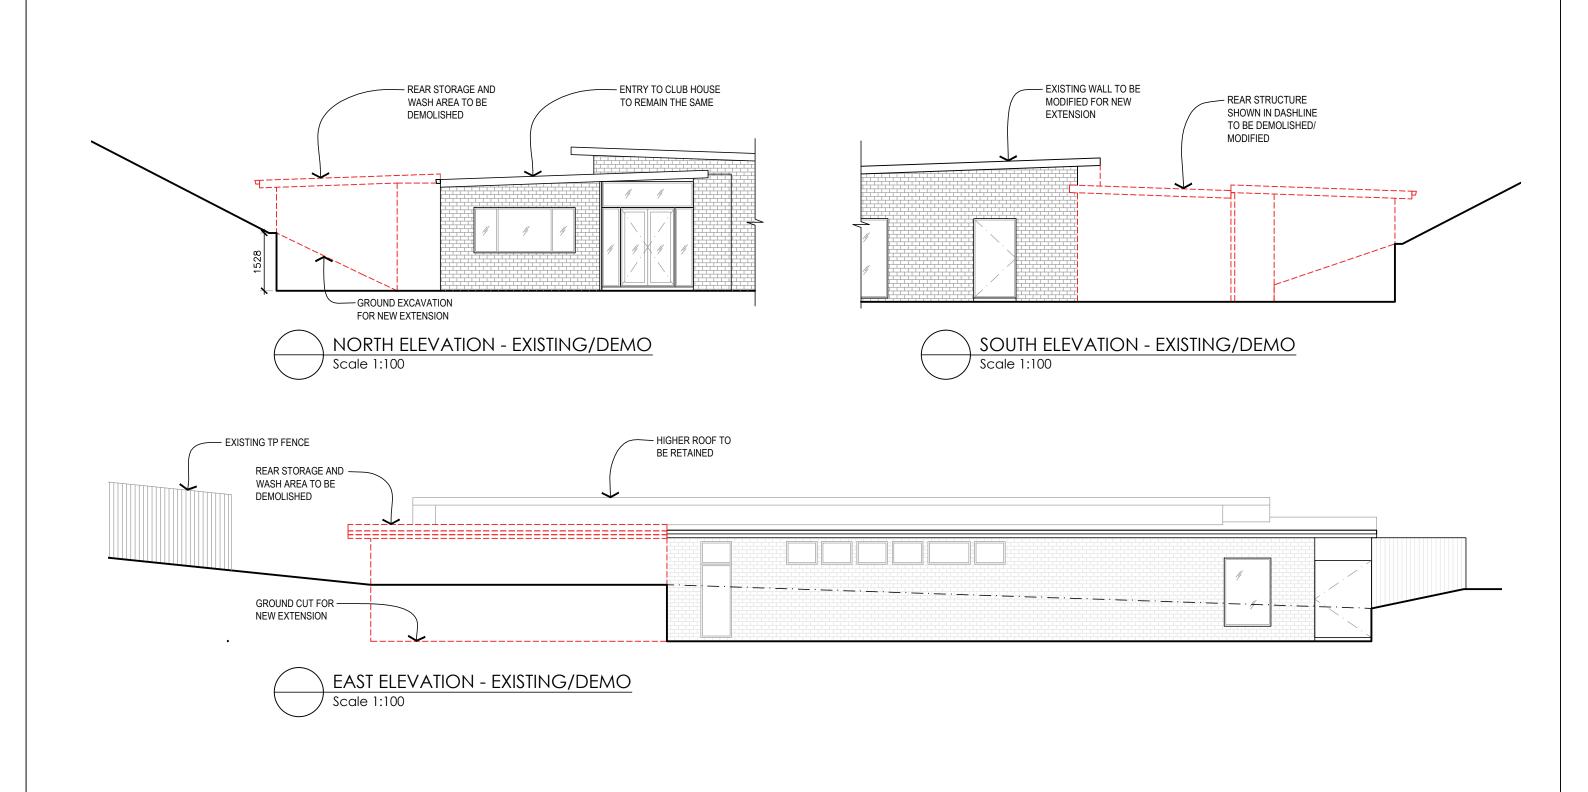

2426

Scale:

Drawn By:

RA/KN

RANELAGH CLUB

ELEVATIONS - EXISTING

TOWN-PLANNING

24.01.2025

201

Drawing No. & Revision:

Unit 103, 58 Blazey St,

Richmond, Victoria, 3121 phone: **03 8414 1038** 

info@twodesign.com.au

www.twodesign.com.au

License No. DP-AD 30971

RANELAGH CLUB