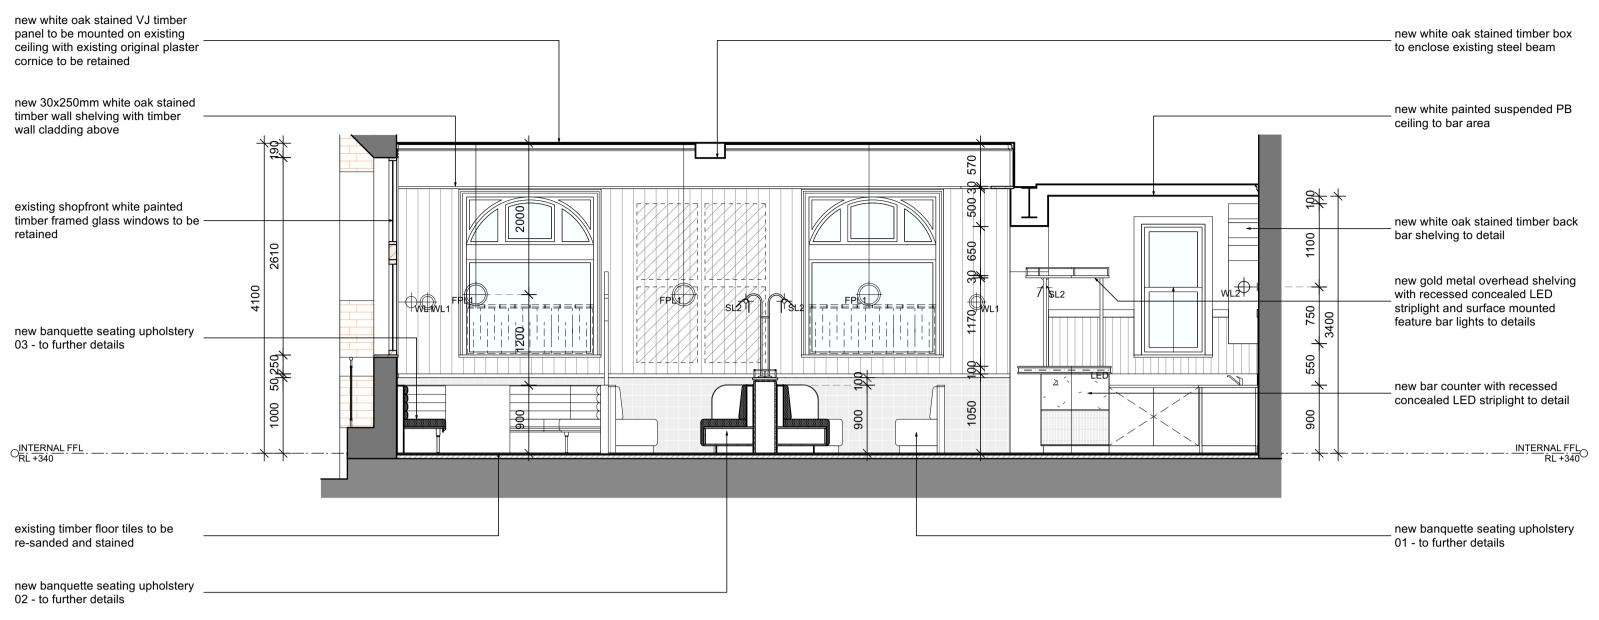

- 01 Existing Floor Plan CAPELLA CAFE AND BAR, YARRAVILLE 1 : 50
  - NOTE: ALL MEASUREMENTS TO CONFIRM ON SITE ALL PROVIDED SERVICES LOCATION TO CONFIRM ON SITE COOLROOM IS TO COMPLY WITH BCA CLAUSE G1.2
  - KITCHEN WALL TO BE SOLID CONSTRUCTION TO BE COMPLIED WITH THE DISABILITY STANDARDS 2010 ALL GLAZING AND GLAZING ASSEMBLIES TO BE SELECTED
  - AND INSTALLED IN ACCORDANCE WITH AS1288 AND / OR AS2047
  - ALL FLOOR, WALL AND CEILING MATERIALS TO BE COMPLIED ALL FLOOR, WALL AND CEILING MATERIALS TO BE COMPLIED
     WITH CLAUSE C1.10 & SPEC C1.10
     PROVIDE MINIMUM 30% LUMINANCE CONTRAST TO IDENTIFY
     THE LOCATION OF ALL DOORWAYS IN ACCORDANCE WITH
     SECTION 13.1 OF AS1428.1-2009