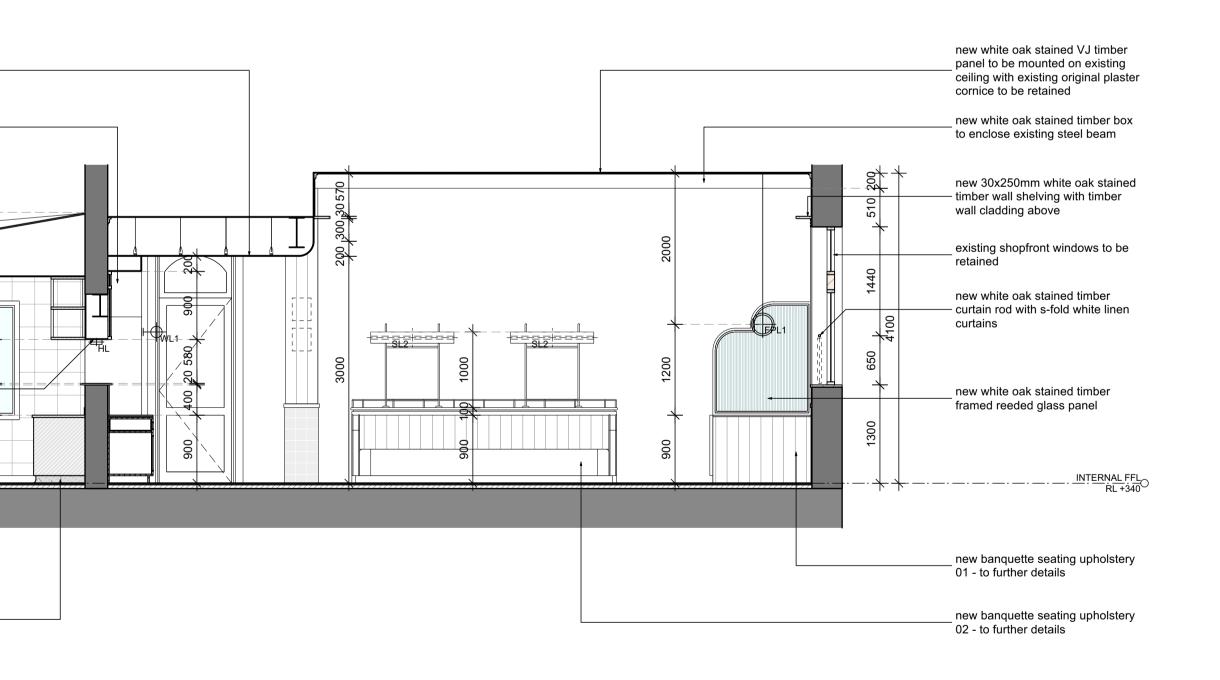

+

handrail to detail ORL +340 *+5*£

new external terracotta floor tiles to existing ramp

new 100mm site-built concrete plinth



Section 03 CAPELLA CAFE & BAR, YARRAVILLE

1:50

NOTE: - ALL MEASUREMENTS TO CONFIRM ON SITE - ALL PROVIDED SERVICES LOCATION TO CONFIRM ON SITE - COOLROOM IS TO COMPLY WITH BCA CLAUSE G1.2 - KITCHEN WALL TO BE SOLID CONSTRUCTION - TO BE COMPLIED WITH THE DISABILITY STANDARDS 2010 - ALL GLAZING AND GLAZING ASSEMBLIES TO BE SELECTED AND INSTALLED IN ACCORDANCE WITH AS1288 AND / OR AS2047

AND INSTALLED IN ACCORDANCE WITH AS 1288 AND / OR AS2047. - ALL FLOOR, WALL AND CEILING MATERIALS TO BE COMPLIED WITH CLAUSE C1.10 & SPEC C1.10 - PROVIDE MINIMUM 30% LUMINANCE CONTRAST TO IDENTIFY THE LOCATION OF ALL DOORWAYS IN ACCORDANCE WITH SECTION 13.1 OF AS1428.1-2009



|               | HEN SERVICES LEGEND                                                                |
|---------------|------------------------------------------------------------------------------------|
| (к1)          | DUMPLING STEAMER                                                                   |
| (к2)          | 450X800X900H SS BENCH WITH U/B OPEN SHELVING                                       |
| (кз)          | 600X800X1100H DEEP FRYER - LUUS, FV-60 / 120MJ                                     |
| (ка)          | 1200X800X1100H 8 BURNER COOKTOP - LUUS, CS-8B / 224MJ                              |
| (K5)          | 600X800X1100H NOODLE COOKER - LUUS, NC-60 / 78MJ                                   |
| (Кб)          | 750X800X900H SS BENCH WITH 300X400X300H INSET HAND BASIN