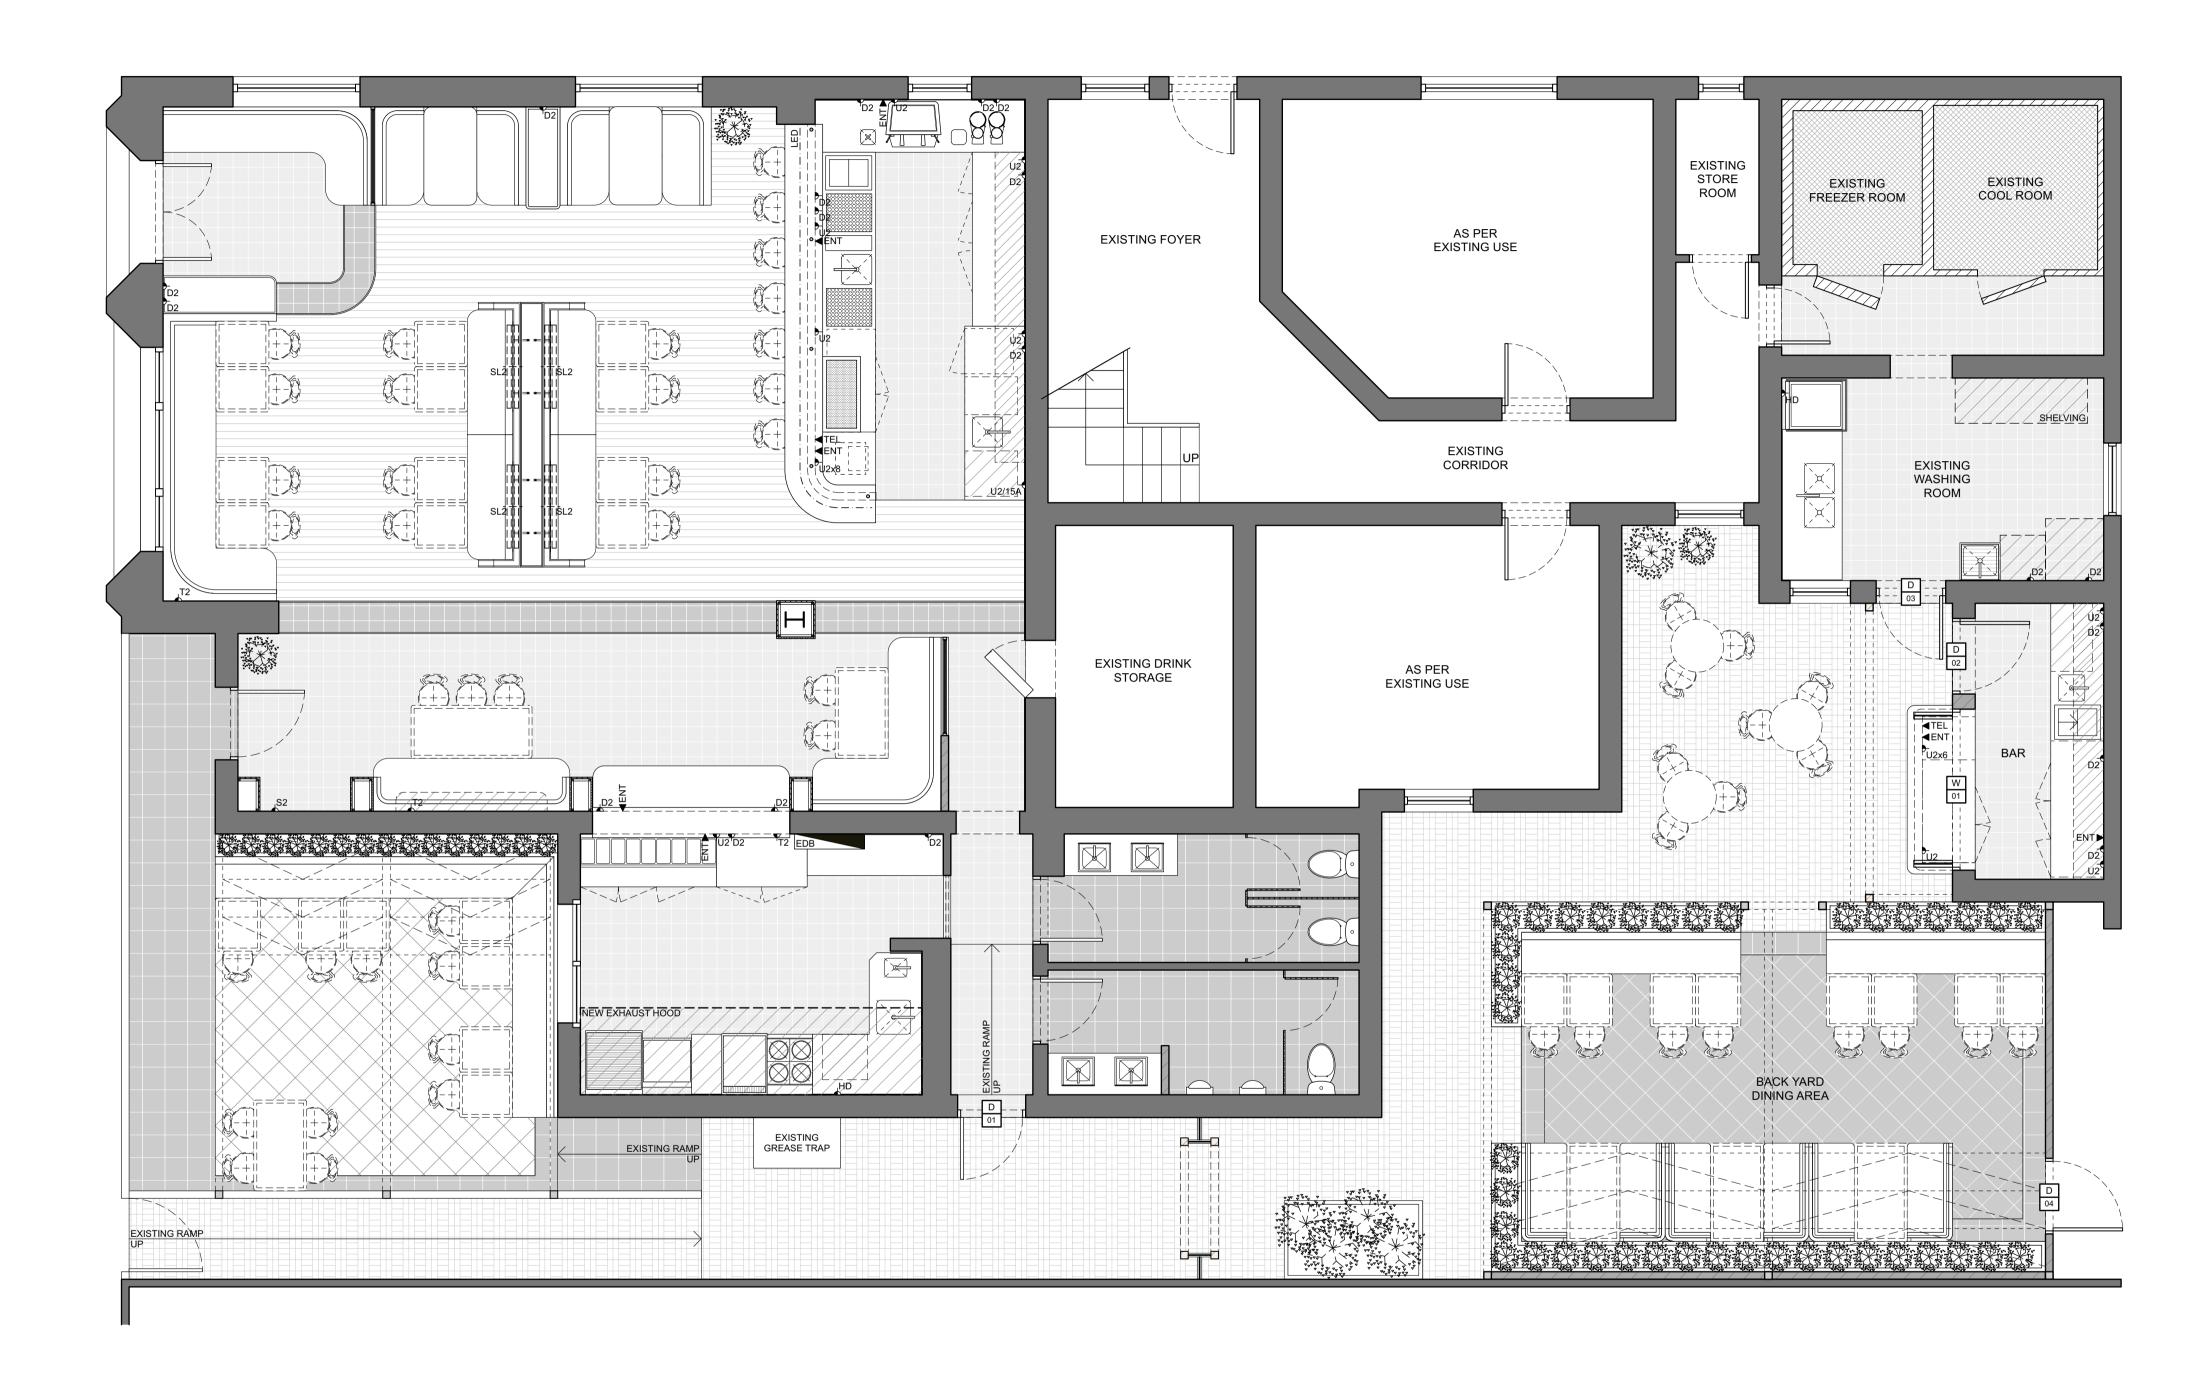

- 01 Existing Floor Plan CAPELLA CAFE AND BAR, YARRAVILLE 1 : 50
  - NOTE: ALL MEASUREMENTS TO CONFIRM ON SITE ALL PROVIDED SERVICES LOCATION TO CONFIRM ON SITE COOLROOM IS TO COMPLY WITH BCA CLAUSE G1.2
  - KITCHEN WALL TO BE SOLID CONSTRUCTION TO BE COMPLIED WITH THE DISABILITY STANDARDS 2010 ALL GLAZING AND GLAZING ASSEMBLIES TO BE SELECTED
  - AND INSTALLED IN ACCORDANCE WITH AS1288 AND / OR AS2047
  - ALL FLOOR, WALL AND CEILING MATERIALS TO BE COMPLIED ALL FLOOR, WALL AND CEILING MATERIALS TO BE COMPLIED
     WITH CLAUSE C1.10 & SPEC C1.10
     PROVIDE MINIMUM 30% LUMINANCE CONTRAST TO IDENTIFY
     THE LOCATION OF ALL DOORWAYS IN ACCORDANCE WITH
     SECTION 13.1 OF AS1428.1-2009