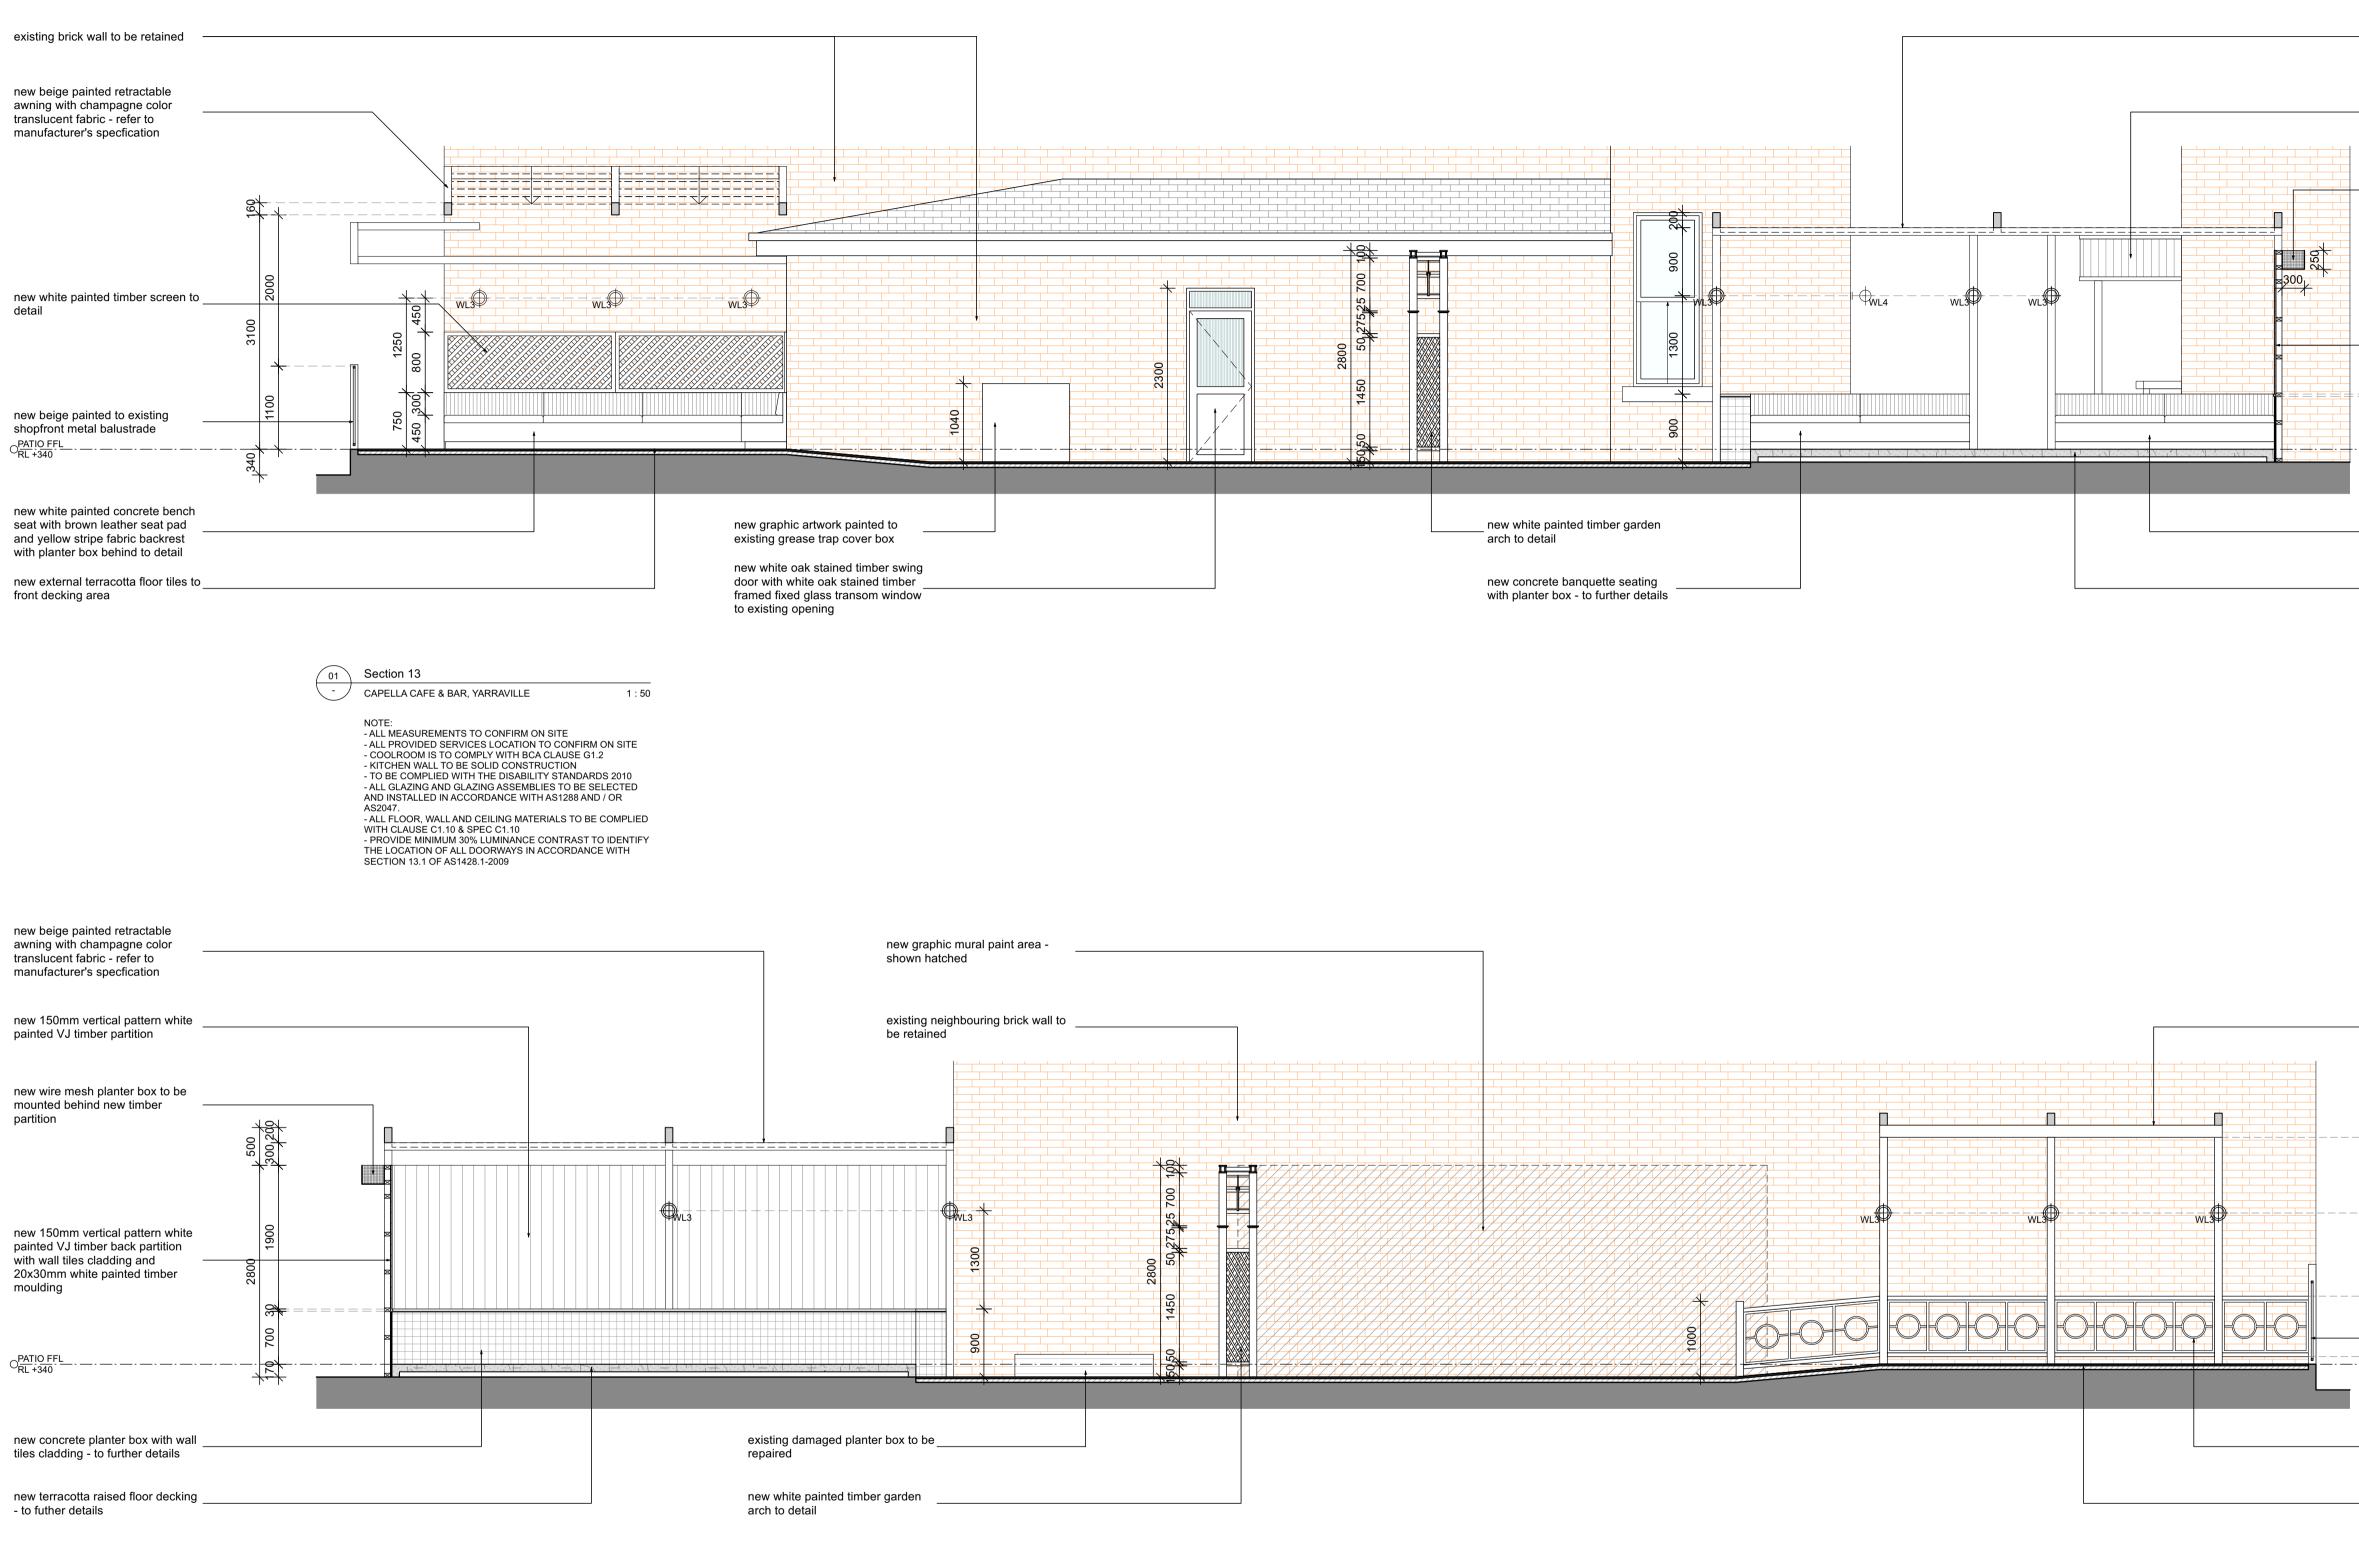

CRIPTION               | DATE     | BY |
| А    | ISSUE FOR DESIGN APPROVAL | 27.11.24 | BV |
|      |                           |          |    |
|      |                           |          |    |
|      |                           |          |    |
|      |                           |          |    |
|      |                           |          |    |
|      |                           |          |    |
|      |                           |          |    |

## ISSUED FOR DESIGN APPROVAL

#### DRAWING TITLE

INTERNAL SECTION 11 / 12

| DRAWN BY    | CHECKED BY |  |
|-------------|------------|--|
| BV          | BV         |  |
| DATE        |            |  |
| 27.11.2024  |            |  |
| SCALE       | JOB NO.    |  |
| 1:50 @ A1   | 152-2024   |  |
| DRAWING NO. |            |  |



02 Section 14

> CAPELLA CAFE & BAR, YARRAVILLE 1:50

NOTE: - ALL MEASUREMENTS TO CONFIRM ON SITE - ALL PROVIDED SERVICES LOCATION TO CONFIRM ON SITE - COOLROOM IS TO COMPLY WITH BCA CLAUSE G1.2 - KITCHEN WALL TO BE SOLID CONSTRUCTION - TO BE COMPLIED WITH THE DISABILITY STANDARDS 2010 - ALL GLAZING AND GLAZING ASSEMBLIES TO BE SELECTED AND INSTALLED IN ACCORDANCE WITH AS1288 AND / OR AS2047

- AND INSTALLED IN ACCORDANCE WITH AS 1200 AND / OK AS2047. ALL FLOOR, WALL AND CEILING MATERIALS TO BE COMPLIED WITH CLAUSE C1.10 & SPEC C1.10 PROVIDE MINIMUM 30% LUMINANCE CONTRAST TO IDENTIFY THE LOCATION OF ALL DOORWAYS IN ACCORDANCE WITH SECTION 13.1 OF AS1428.1-2009

|              |