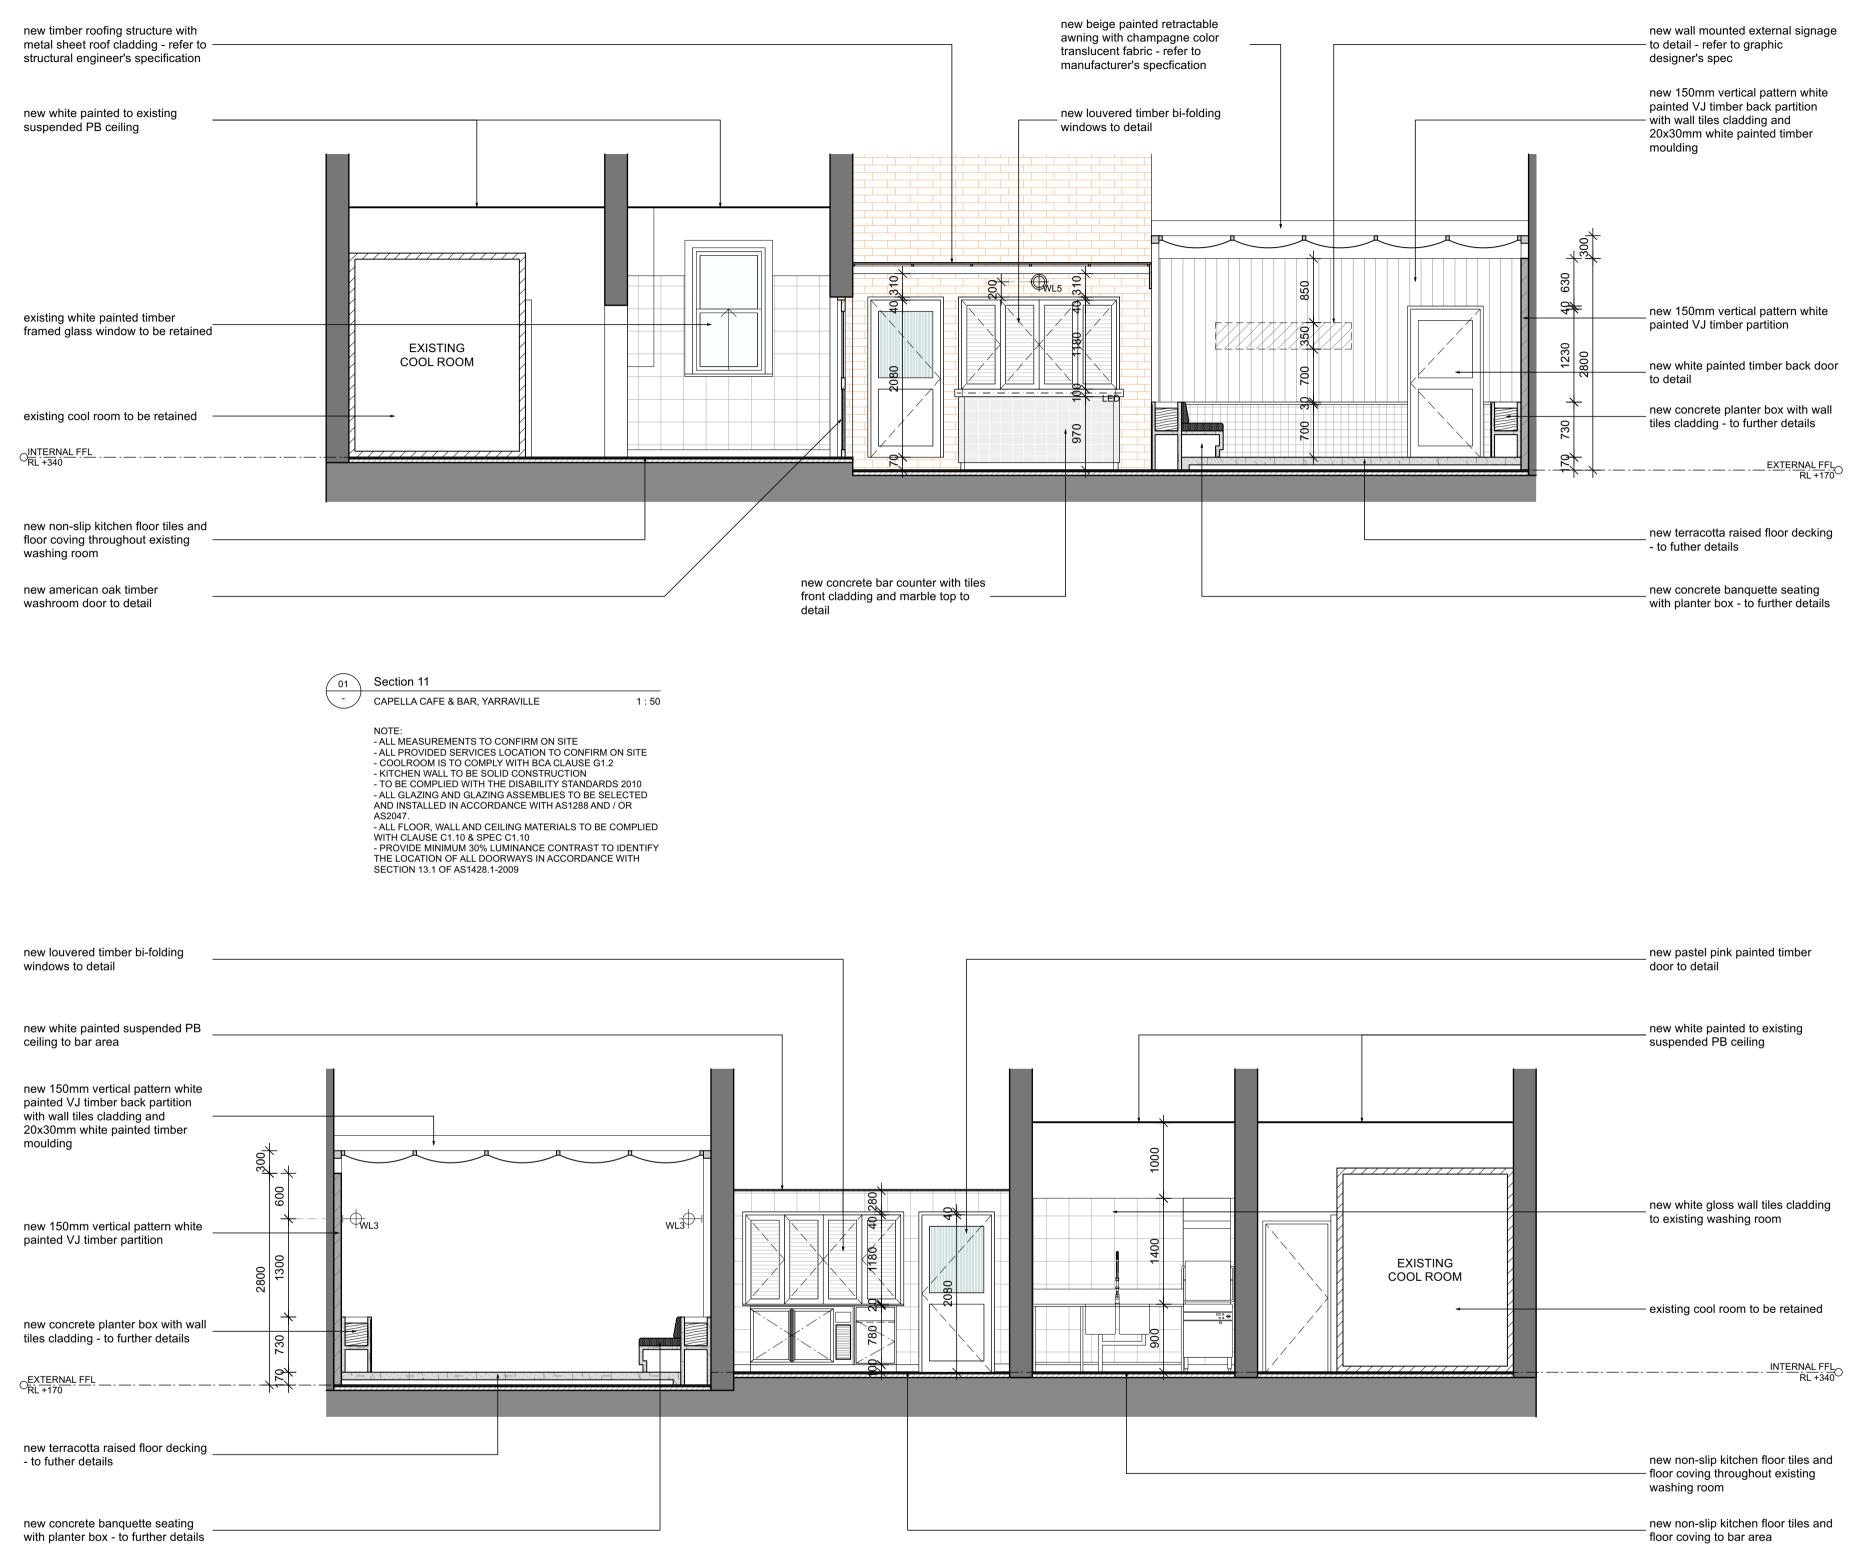

CRIPTION               | DATE     | BY |
| А    | ISSUE FOR DESIGN APPROVAL | 27.11.24 | BV |
|      |                           |          |    |
|      |                           |          |    |
|      |                           |          |    |
|      |                           |          |    |
|      |                           |          |    |
|      |                           |          |    |
|      |                           |          |    |

## ISSUED FOR DESIGN APPROVAL

#### DRAWING TITLE

INTERNAL SECTION 09 / 10

| DRAWN BY    | CHECKED BY |  |
|-------------|------------|--|
| BV          | BV         |  |
| DATE        |            |  |
| 27.11.2024  |            |  |
| SCALE       | JOB NO.    |  |
| 1:50 @ A1   | 152-2024   |  |
| DRAWING NO. |            |  |





Section 12

1:50

NOTE: - ALL MEASUREMENTS TO CONFIRM ON SITE - ALL PROVIDED SERVICES LOCATION TO CONFIRM ON SITE - COOLROOM IS TO COMPLY WITH BCA CLAUSE G1.2 - KITCHEN WALL TO BE SOLID CONSTRUCTION - TO BE COMPLIED WITH THE DISABILITY STANDARDS 2010 - ALL GLAZING AND GLAZING ASSEMBLIES TO BE SELECTED AND INSTALLED IN ACCORDANCE WITH AS1288 AND / OR AS2047 AND INSTALLED IN ACCORDANCE WITH A LEAST AND INSTALLED IN ACCORDANCE WITH A SECONDERING FOR A SECONDERING AND INSTALLED IN ACCORDANCE AND A SECONDER MINIMUM 30% LUMINANCE CONTRAST TO IDENTIFY THE LOCATION OF ALL DOORWAYS IN ACCORDANCE WITH SECTION 13.1 OF AS1428.1-2009

| KITC         | HEN SERVICES LEGEND                                                        |
|--------------|--------------------------------------------------------