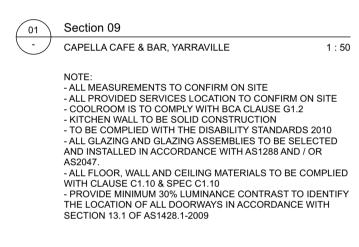

- 01 Existing Floor Plan CAPELLA CAFE AND BAR, YARRAVILLE 1 : 50
  - NOTE: ALL MEASUREMENTS TO CONFIRM ON SITE ALL PROVIDED SERVICES LOCATION TO CONFIRM ON SITE COOLROOM IS TO COMPLY WITH BCA CLAUSE G1.2
  - KITCHEN WALL TO BE SOLID CONSTRUCTION TO BE COMPLIED WITH THE DISABILITY STANDARDS 2010 ALL GLAZING AND GLAZING ASSEMBLIES TO BE SELECTED
  - AND INSTALLED IN ACCORDANCE WITH AS1288 AND / OR AS2047
  - ALL FLOOR, WALL AND CEILING MATERIALS TO BE COMPLIED ALL FLOOR, WALL AND CEILING MATERIALS TO BE COMPLIED
     WITH CLAUSE C1.10 & SPEC C1.10
     PROVIDE MINIMUM 30% LUMINANCE CONTRAST TO IDENTIFY
     THE LOCATION OF ALL DOORWAYS IN ACCORDANCE WITH
     SECTION 13.1 OF AS1428.1-2009