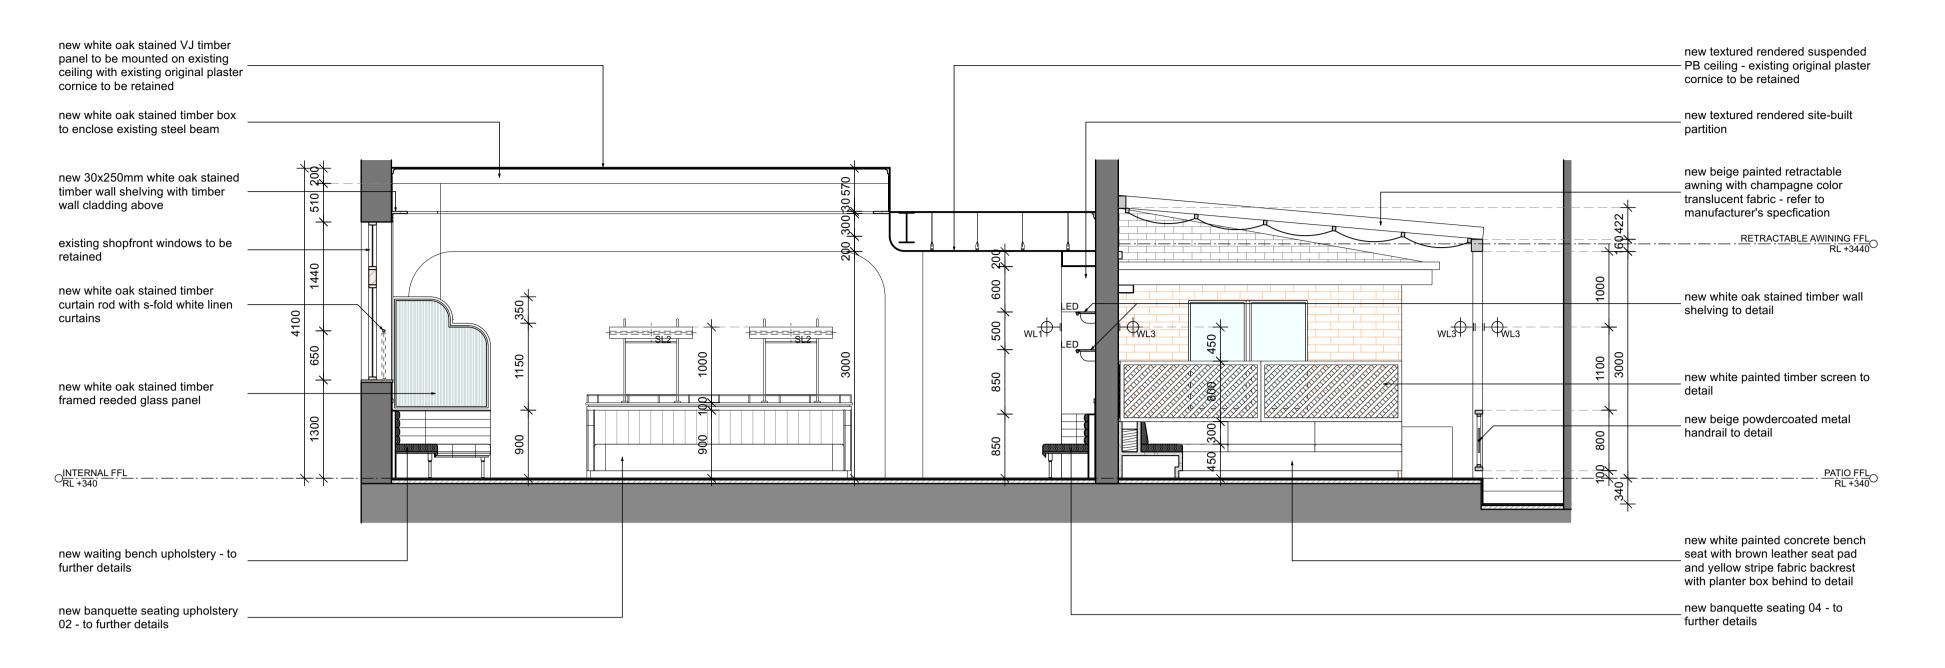

| DATE     | BY |
| А    | ISSUE FOR DESIGN APPROVAL | 27.11.24 | BV |
|      |                           |          |    |
|      |                           |          |    |
|      |                           |          |    |
|      |                           |          |    |
|      |                           |          |    |
|      |                           |          |    |
|      |                           |          |    |

## ISSUED FOR DESIGN APPROVAL

#### DRAWING TITLE

SHOPFRONT ELEVATION / **INTERNAL SECTION 01** 

| DRAWN BY    | CHECKED BY |  |
|-------------|------------|--|
| BV          | BV         |  |
| DATE        |            |  |
| 27.11.2024  |            |  |
| SCALE       | JOB NO.    |  |
| 1:50 @ A1   | 152-2024   |  |
| DRAWING NO. |            |  |





- ALL MEASUREMENTS TO CONFIRM ON SITE - ALL PROVIDED SERVICES LOCATION TO CONFIRM ON SITE - COOLROOM IS TO COMPLY WITH BCA CLAUSE G1.2 - KITCHEN WALL TO BE SOLID CONSTRUCTION - TO BE COMPLIED WITH THE DISABILITY STANDARDS 2010 - ALL GLAZING AND GLAZING ASSEMBLIES TO BE SELECTED AND INSTALLED IN ACCORDANCE WITH AS1288 AND / OR AS2047. - ALL FLOOR, WALL AND CEILING MATERIALS TO BE COMPLIED

WITH CLAUSE C1.10 & SPEC C1.10 - PROVIDE MINIMUM 30% LUMINANCE CONTRAST TO IDENTIFY THE LOCATION OF ALL DOORWAYS IN ACCORDANCE WITH SECTION 13.1 OF AS1428.1-2009

#### new textured rendered suspended PB ceiling - existing original plaster -

cornice to be retained

new textured rendered site-built partition

new white painted to existing kitchen PB ceiling

<u>16</u> new stainless steel kitchen exhaus