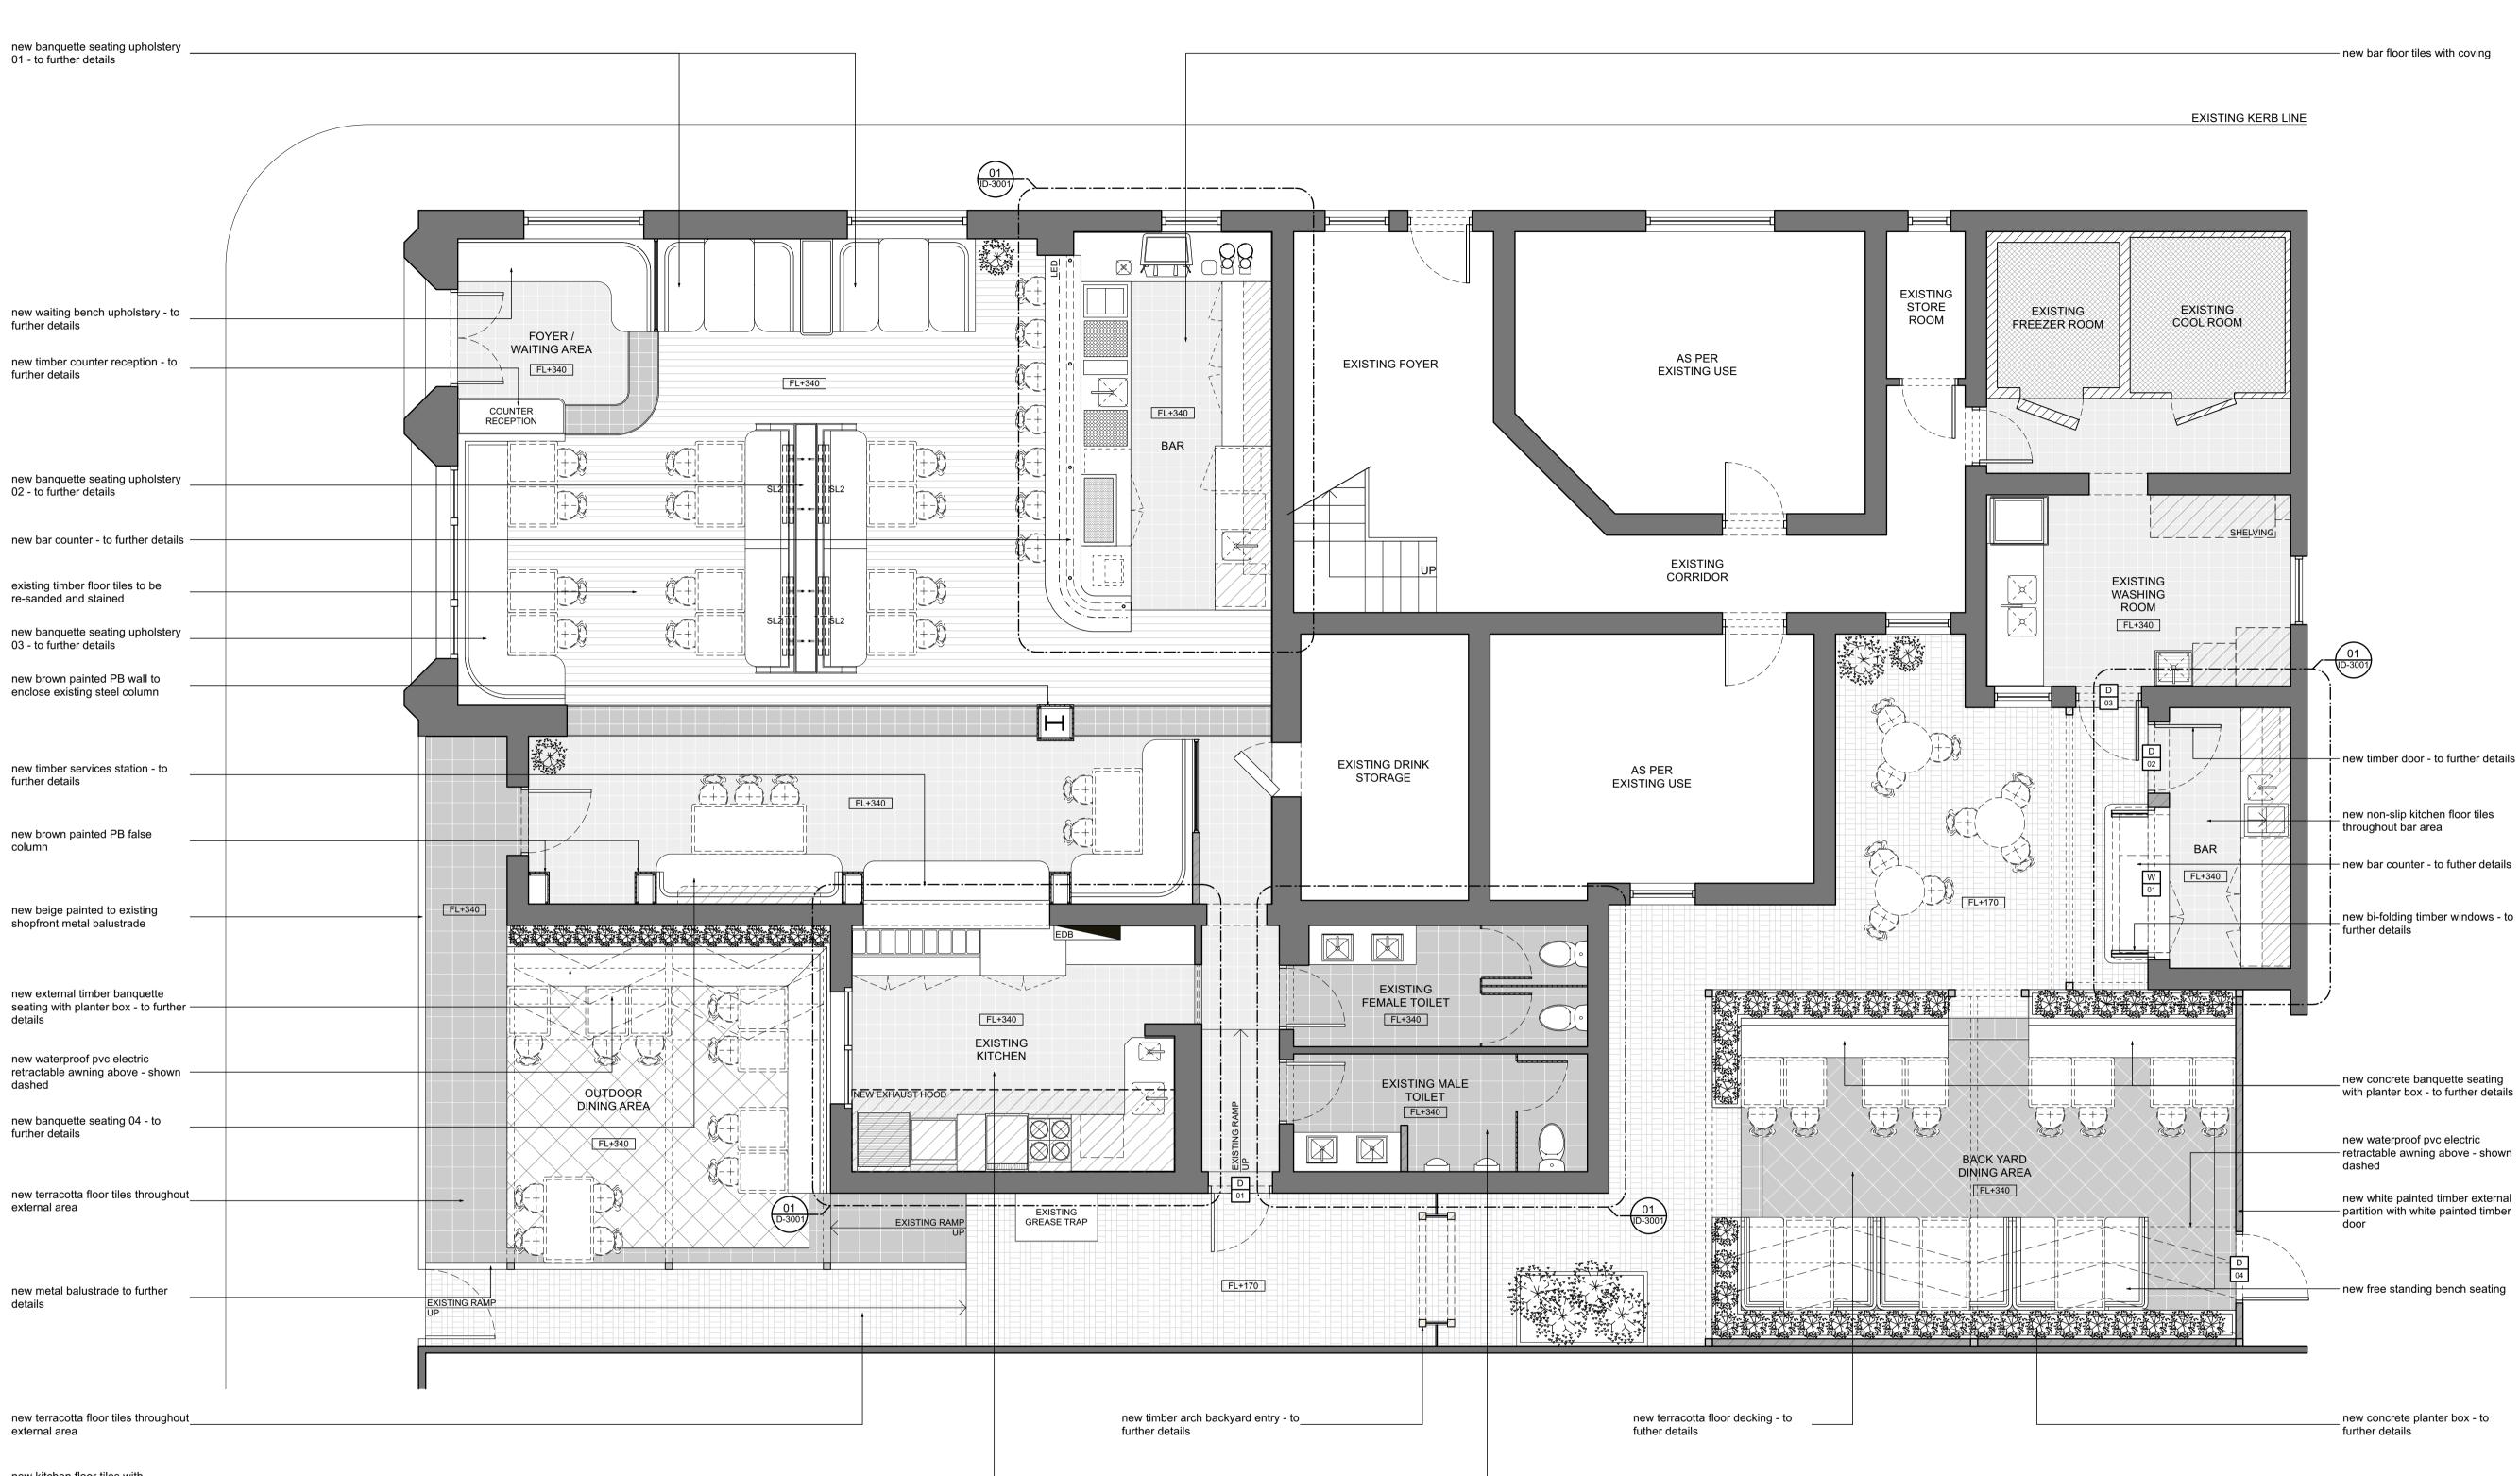

# ID-1001

DRAWING NO.

new kitchen floor tiles with waterproofing throughtout existing

kitchen area with new kitchen equipments

> 01 Proposed Floor Plan CAPELLA CAFE AND BAR, YARRAVILLE

> > NOTE: - ALL MEASUREMENTS TO CONFIRM ON SITE - ALL PROVIDED SERVICES LOCATION TO CONFIRM ON SITE - COOLROOM IS TO COMPLY WITH BCA CLAUSE G1.2 - KITCHEN WALL TO BE SOLID CONSTRUCTION - TO BE COMPLIED WITH THE DISABILITY STANDARDS 2010

1:50

- ALL GLAZING AND GLAZING ASSEMBLIES TO BE SELECTED AND INSTALLED IN ACCORDANCE WITH AS1288 AND / OR AS2047.

- ALL FLOOR, WALL AND CEILING MATERIALS TO BE COMPLIED WITH CLAUSE C1.10 & SPEC C1.10 - PROVIDE MINIMUM 30% LUMINANCE CONTRAST TO IDENTIFY THE LOCATION OF ALL DOORWAYS IN ACCORDANCE WITH SECTION 13.1 OF AS1428.1-2009

new toilet amenities with new floor and wall tiles cladding - to further

details

| new concrete banquette seating        |
|---------------------------------------|
| with planter box - to further details |
| · • • · · · · · · · · · · ·           |