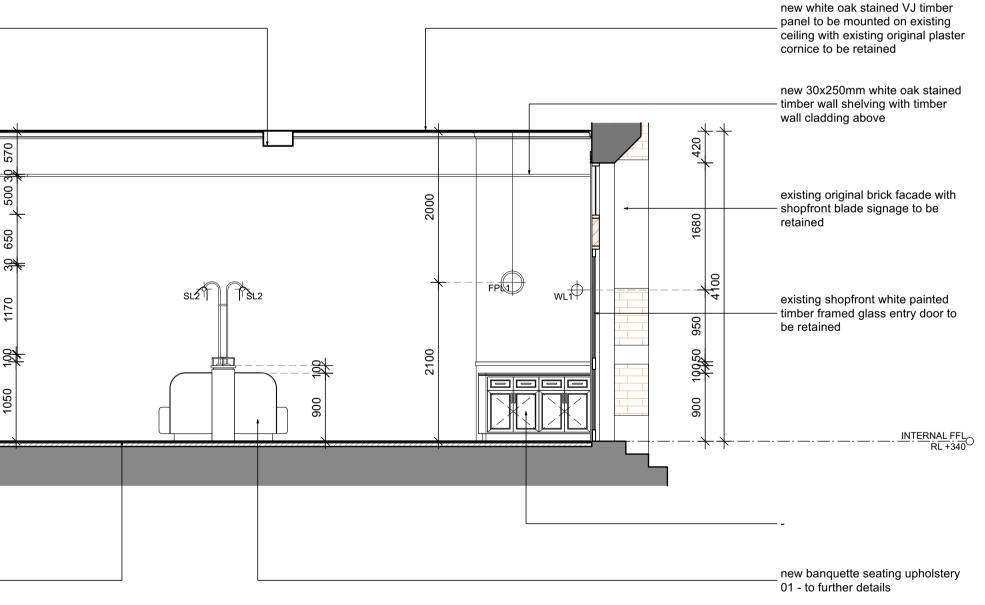

RCP LEGEND RECESSED CEILING S DOWNLIGHT WHITE FI DL1 WHITE / DIMMABLE FESTOON LIGHT WITH SUSPENDED CEILING FEATURE LIGHT 01 - FPL1 SHEET SUSPENDED CEILING - TO SPECIFICATION S SUSPENDED CEILING - TO SPECIFICATION S LOCATION BY CLIENT

## DRAWING NO. ID-1004

| SLOTTER LED<br>FINISHED - WARM       | -<br>KDL           | RECESSED CEILING BLACK<br>FINISHED KITCHEN LED DOWN<br>LIGHT - WARM WHITE / DIMMABLE |
|--------------------------------------|--------------------|--------------------------------------------------------------------------------------|
| D WHITE FINISHED<br>WARM WHITE /     | ₽<br>FL            | FLUORESCENT LIGHT                                                                    |
| TH LANTERN<br>SHEET                  | -∲-<br>WL1         | WALL MOUNTED LIGHT 01<br>- TO SPECIFICATION SHEET                                    |
| IG ROUND GLOBE<br>- TO SPECIFICATION | - <del>\</del> WL2 | WALL MOUNTED LIGHT 02<br>- TO SPECIFICATION SHEET                                    |
| NG FEATURE LIGHT 02<br>N SHEET       | -∲-<br>WL3         | WALL MOUNTED LIGHT 03<br>- TO SPECIFICATION SHEET                                    |
| NG FEATURE LIGHT 03<br>N SHEET       | -∲-<br>WL4         | WALL MOUNTED LIGHT 04<br>- TO SPECIFICATION SHEET                                    |
| NG FEATURE LIGHT 04<br>N SHEET       | -<br>-<br>UL       | SURFACE MOUNTED BLACK<br>FINISHED LED UPLIGHT - WARM<br>WHITE / DIMMABLE             |
| N<br>NT                              |                    | ARITFICIAL HANGING PLANT                                                             |