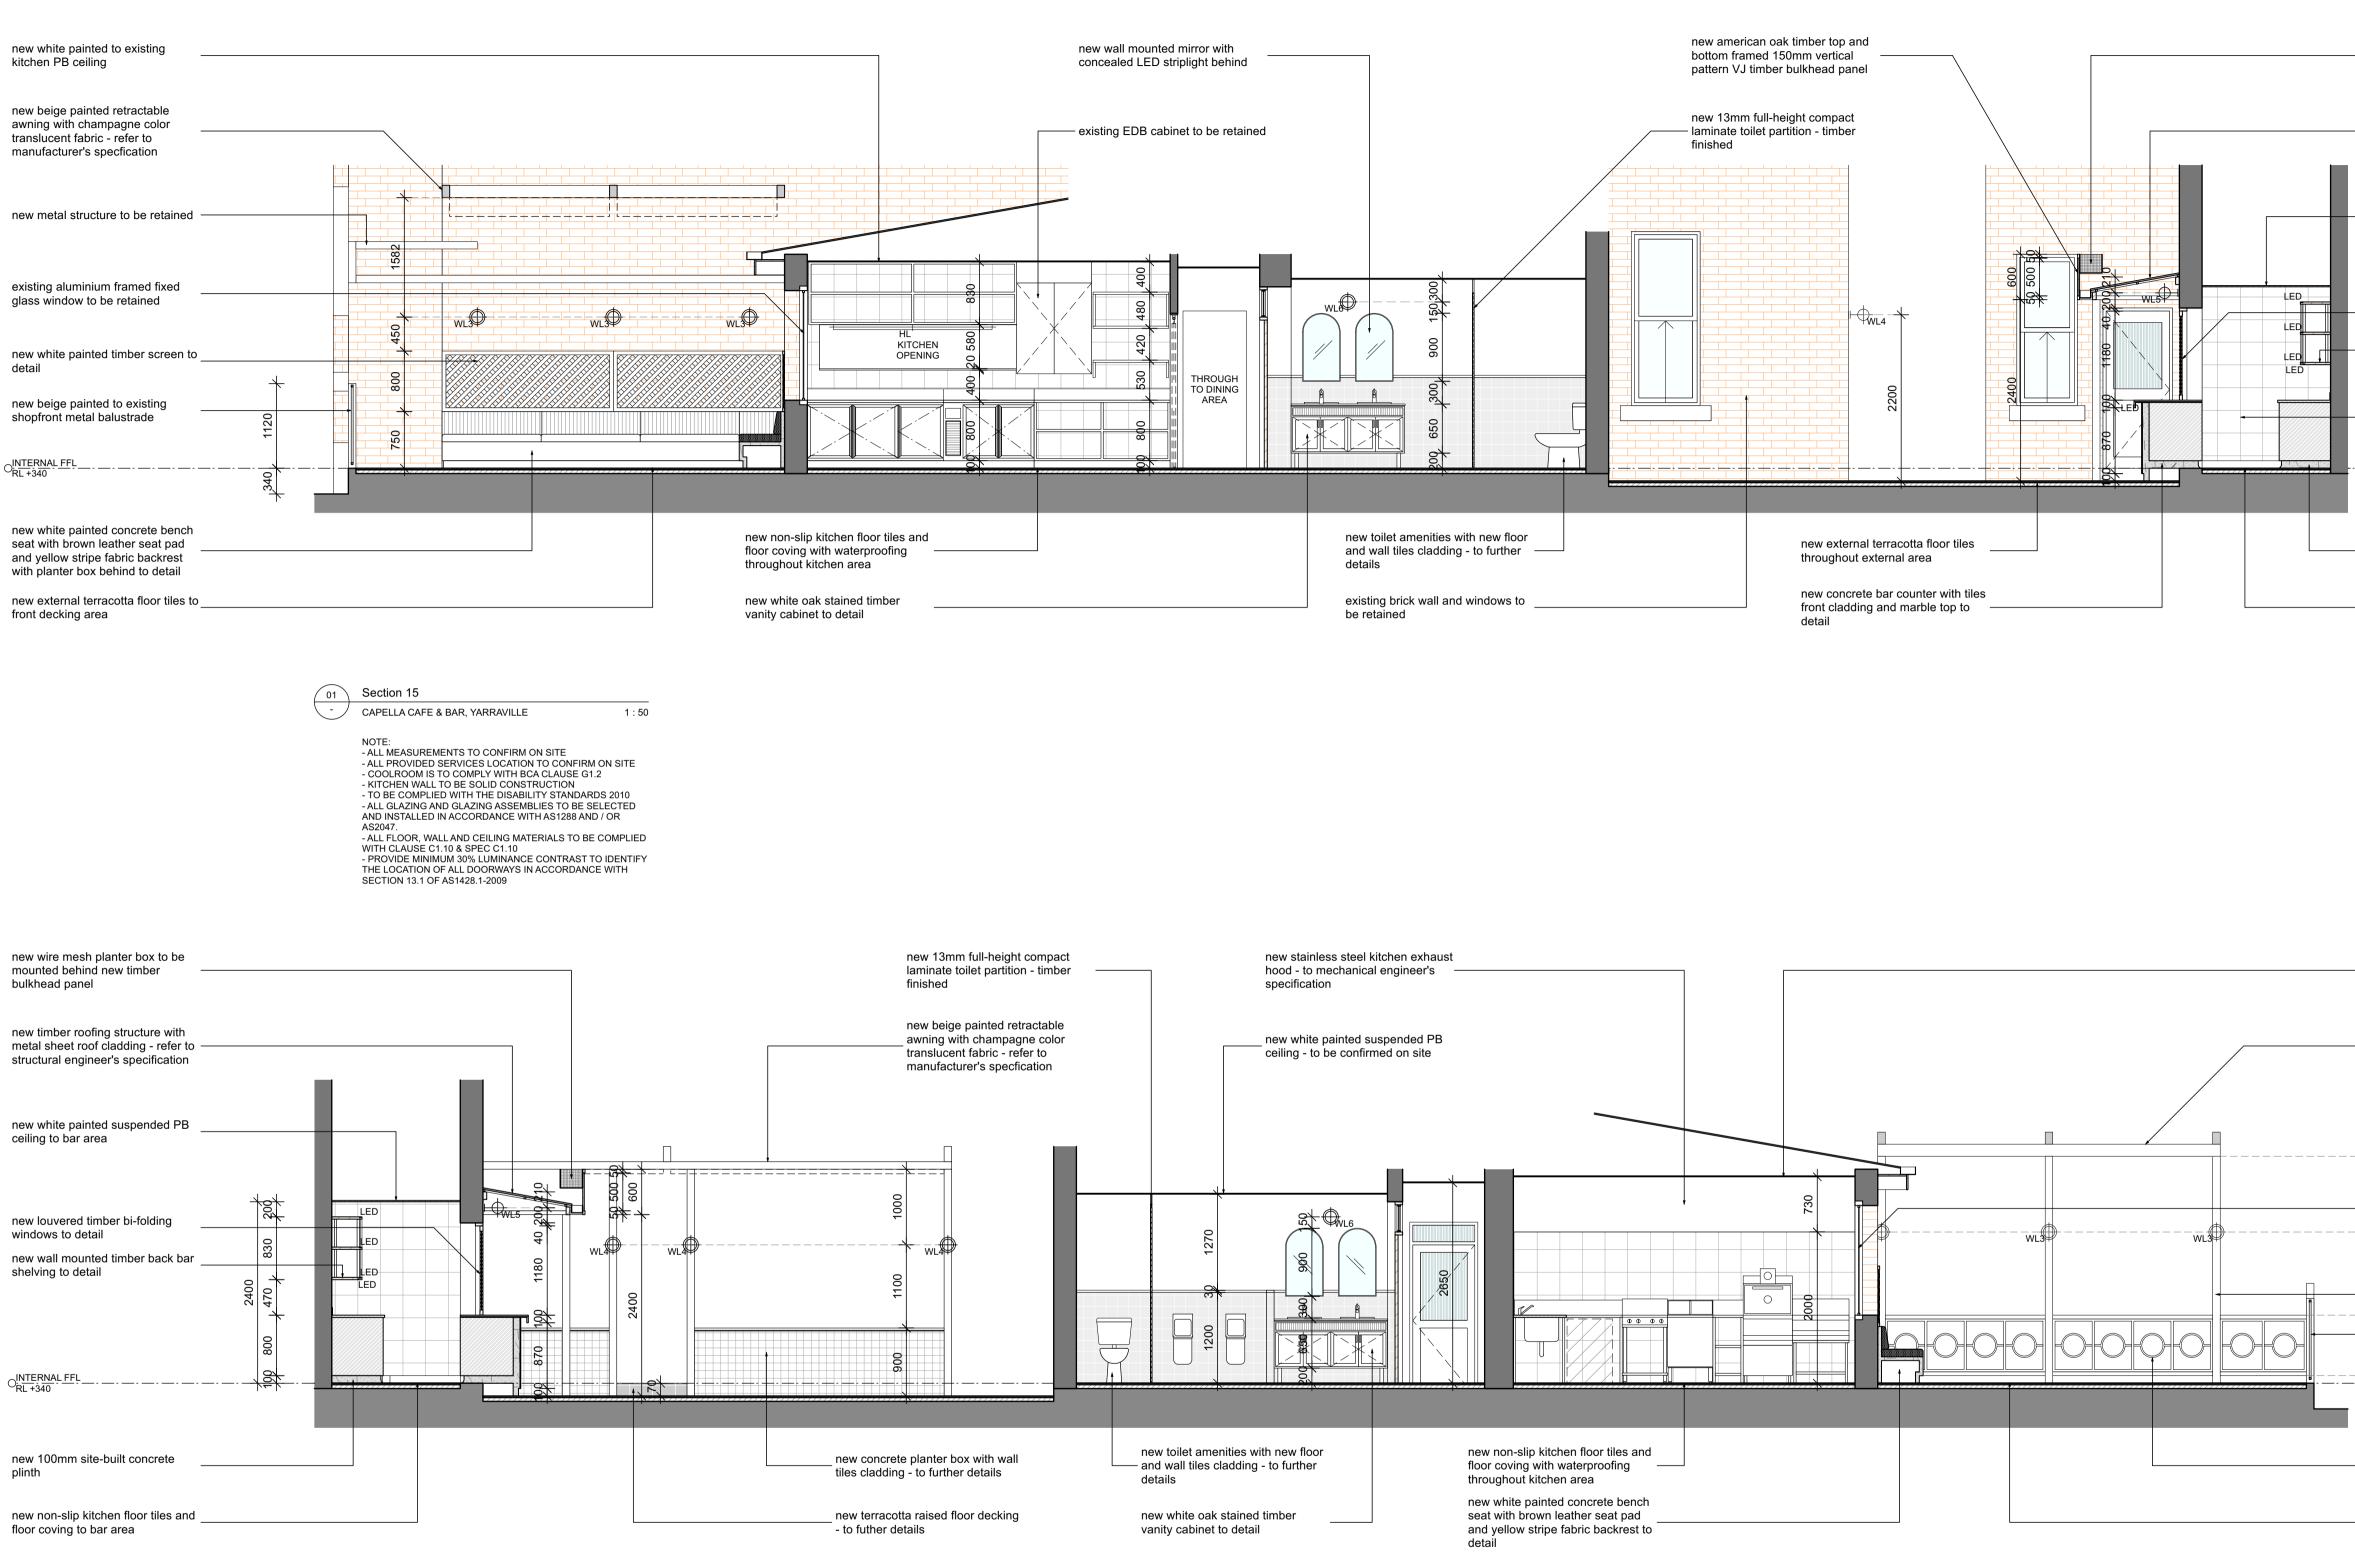

- 01 Existing Floor Plan CAPELLA CAFE AND BAR, YARRAVILLE 1 : 50
  - NOTE: ALL MEASUREMENTS TO CONFIRM ON SITE ALL PROVIDED SERVICES LOCATION TO CONFIRM ON SITE COOLROOM IS TO COMPLY WITH BCA CLAUSE G1.2
  - KITCHEN WALL TO BE SOLID CONSTRUCTION TO BE COMPLIED WITH THE DISABILITY STANDARDS 2010 ALL GLAZING AND GLAZING ASSEMBLIES TO BE SELECTED
  - AND INSTALLED IN ACCORDANCE WITH AS1288 AND / OR AS2047
  - ALL FLOOR, WALL AND CEILING MATERIALS TO BE COMPLIED ALL FLOOR, WALL AND CEILING MATERIALS TO BE COMPLIED
     WITH CLAUSE C1.10 & SPEC C1.10
     PROVIDE MINIMUM 30% LUMINANCE CONTRAST TO IDENTIFY
     THE LOCATION OF ALL DOORWAYS IN ACCORDANCE WITH
     SECTION 13.1 OF AS1428.1-2009