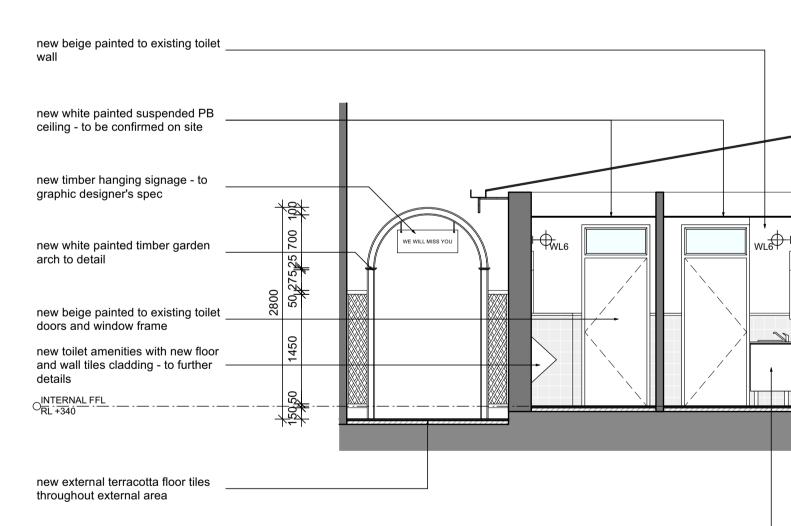

new toilet amenities with new floor and wall tiles cladding - to further

details

| new concrete banquette seating        |
|---------------------------------------|
| with planter box - to further details |
| · • • · · · · · · · · · · ·           |