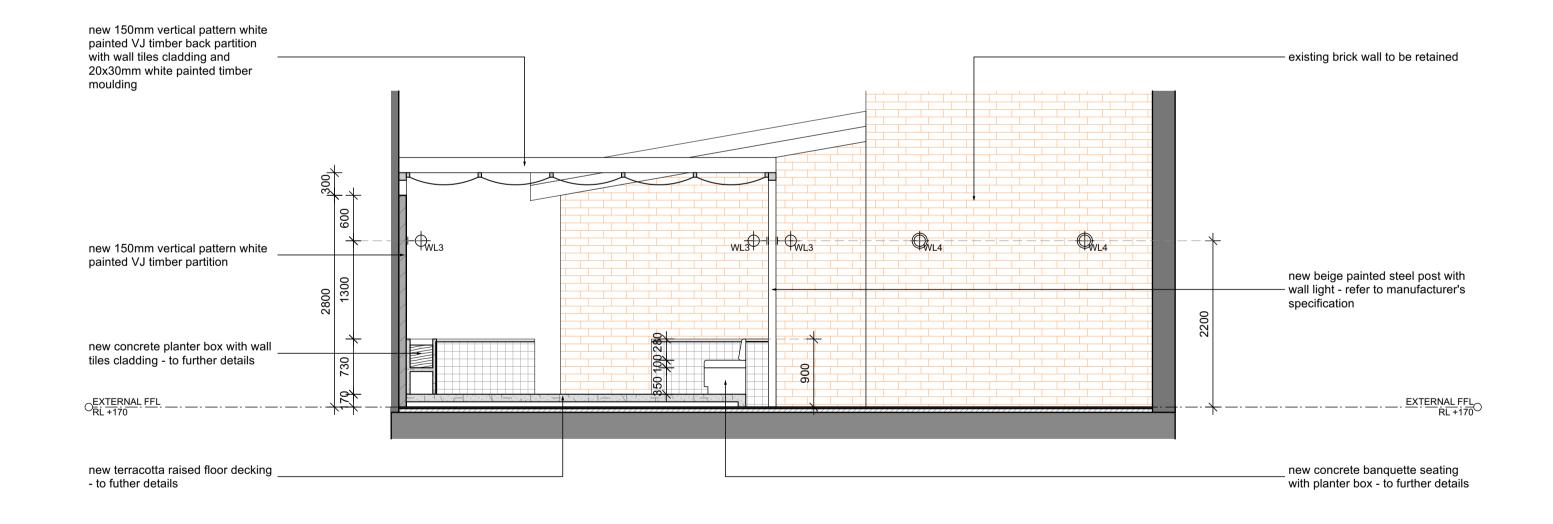

- 01 Existing Floor Plan CAPELLA CAFE AND BAR, YARRAVILLE 1 : 50
  - NOTE: ALL MEASUREMENTS TO CONFIRM ON SITE ALL PROVIDED SERVICES LOCATION TO CONFIRM ON SITE COOLROOM IS TO COMPLY WITH BCA CLAUSE G1.2
  - KITCHEN WALL TO BE SOLID CONSTRUCTION TO BE COMPLIED WITH THE DISABILITY STANDARDS 2010 ALL GLAZING AND GLAZING ASSEMBLIES TO BE SELECTED
  - AND INSTALLED IN ACCORDANCE WITH AS1288 AND / OR AS2047
  - ALL FLOOR, WALL AND CEILING MATERIALS TO BE COMPLIED ALL FLOOR, WALL AND CEILING MATERIALS TO BE COMPLIED
     WITH CLAUSE C1.10 & SPEC C1.10
     PROVIDE MINIMUM 30% LUMINANCE CONTRAST TO IDENTIFY
     THE LOCATION OF ALL DOORWAYS IN ACCORDANCE WITH
     SECTION 13.1 OF AS1428.1-2009