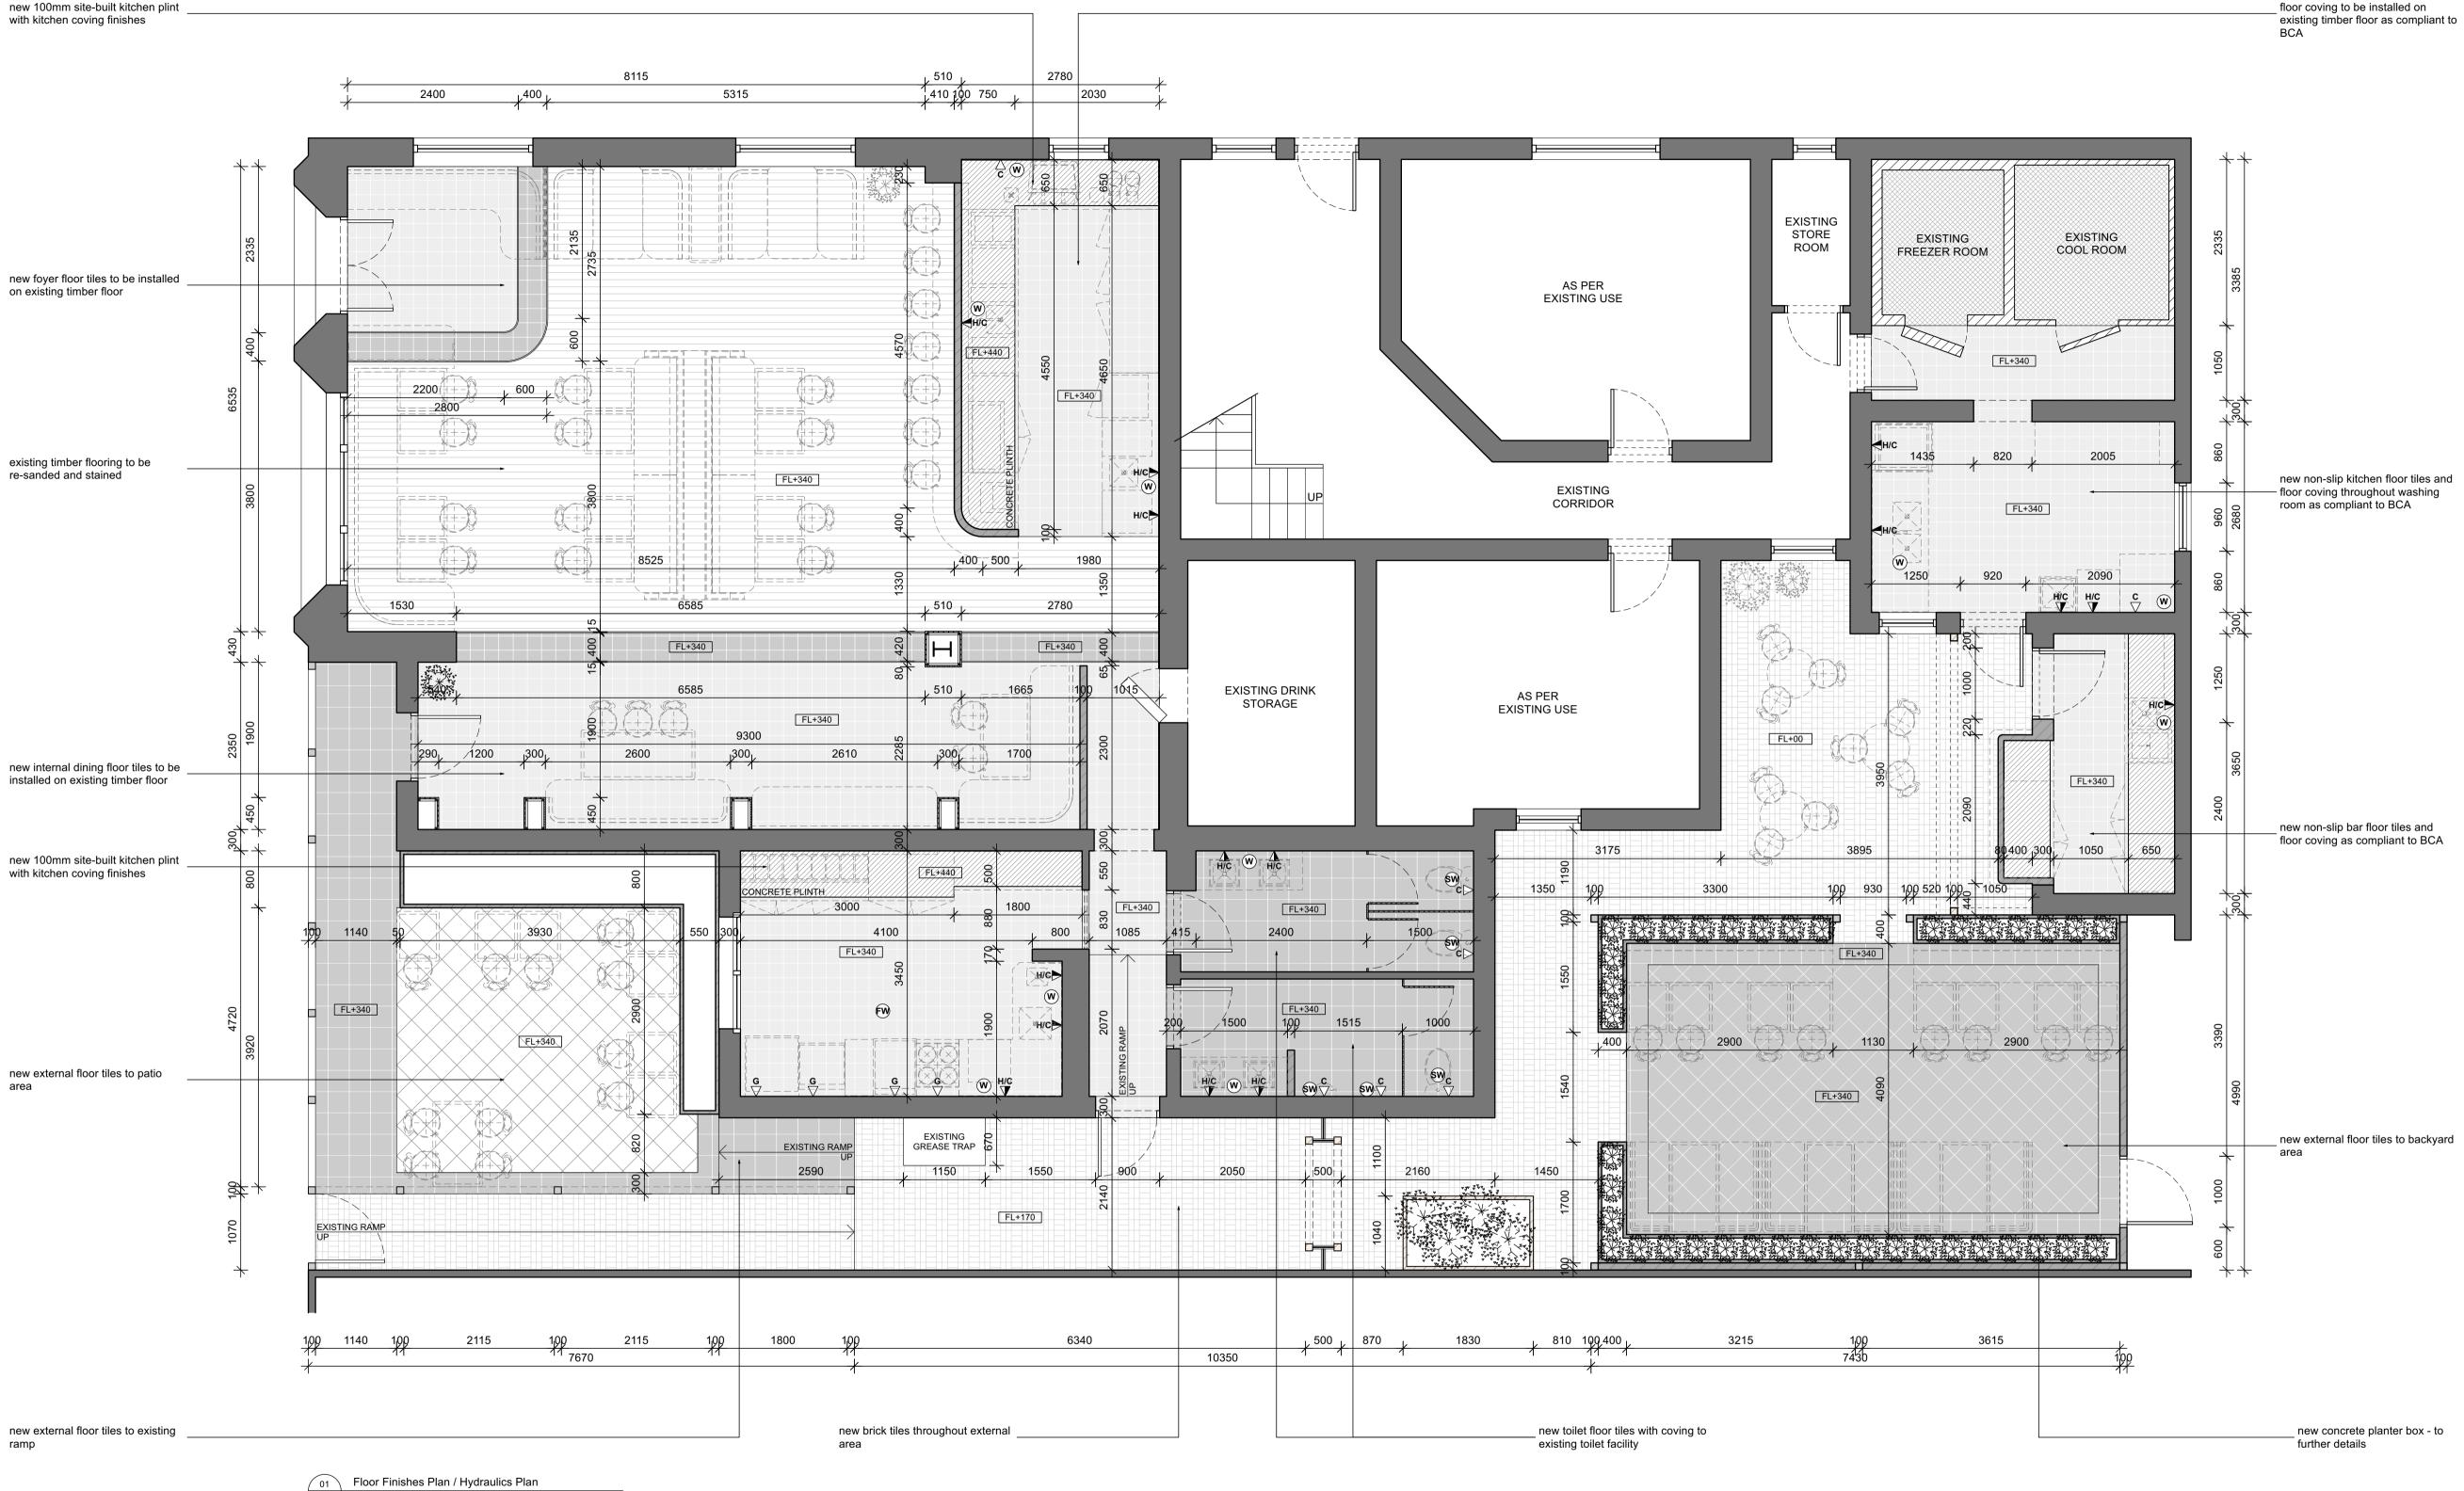

#### PROJECT

**CAPELLA CAFE AND BAR** 13 BALLARAT STREET, YARRAVILLE, VIC 3013

| REV. | DESCRIPTION               | DATE     | BY |
|------|---------------------------|----------|----|
| А    | ISSUE FOR DESIGN APPROVAL | 27.11.24 | BV |
|      |                           |          |    |
|      |                           |          |    |
|      |                           |          |    |
|      |                           |          |    |
|      |                           |          |    |
|      |                           |          |    |
|      |                           |          |    |

## ISSUED FOR DESIGN APPROVAL

#### DRAWING TITLE

DIMENSIONAL PLAN

| DRAWN BY    | CHECKED BY |  |
|-------------|------------|--|
| BV          | BV         |  |
| DATE        |            |  |
| 27.11.2024  |            |  |
| SCALE       | JOB NO.    |  |
| 1:50 @ A1   | 152-2024   |  |
| DRAWING NO. |            |  |