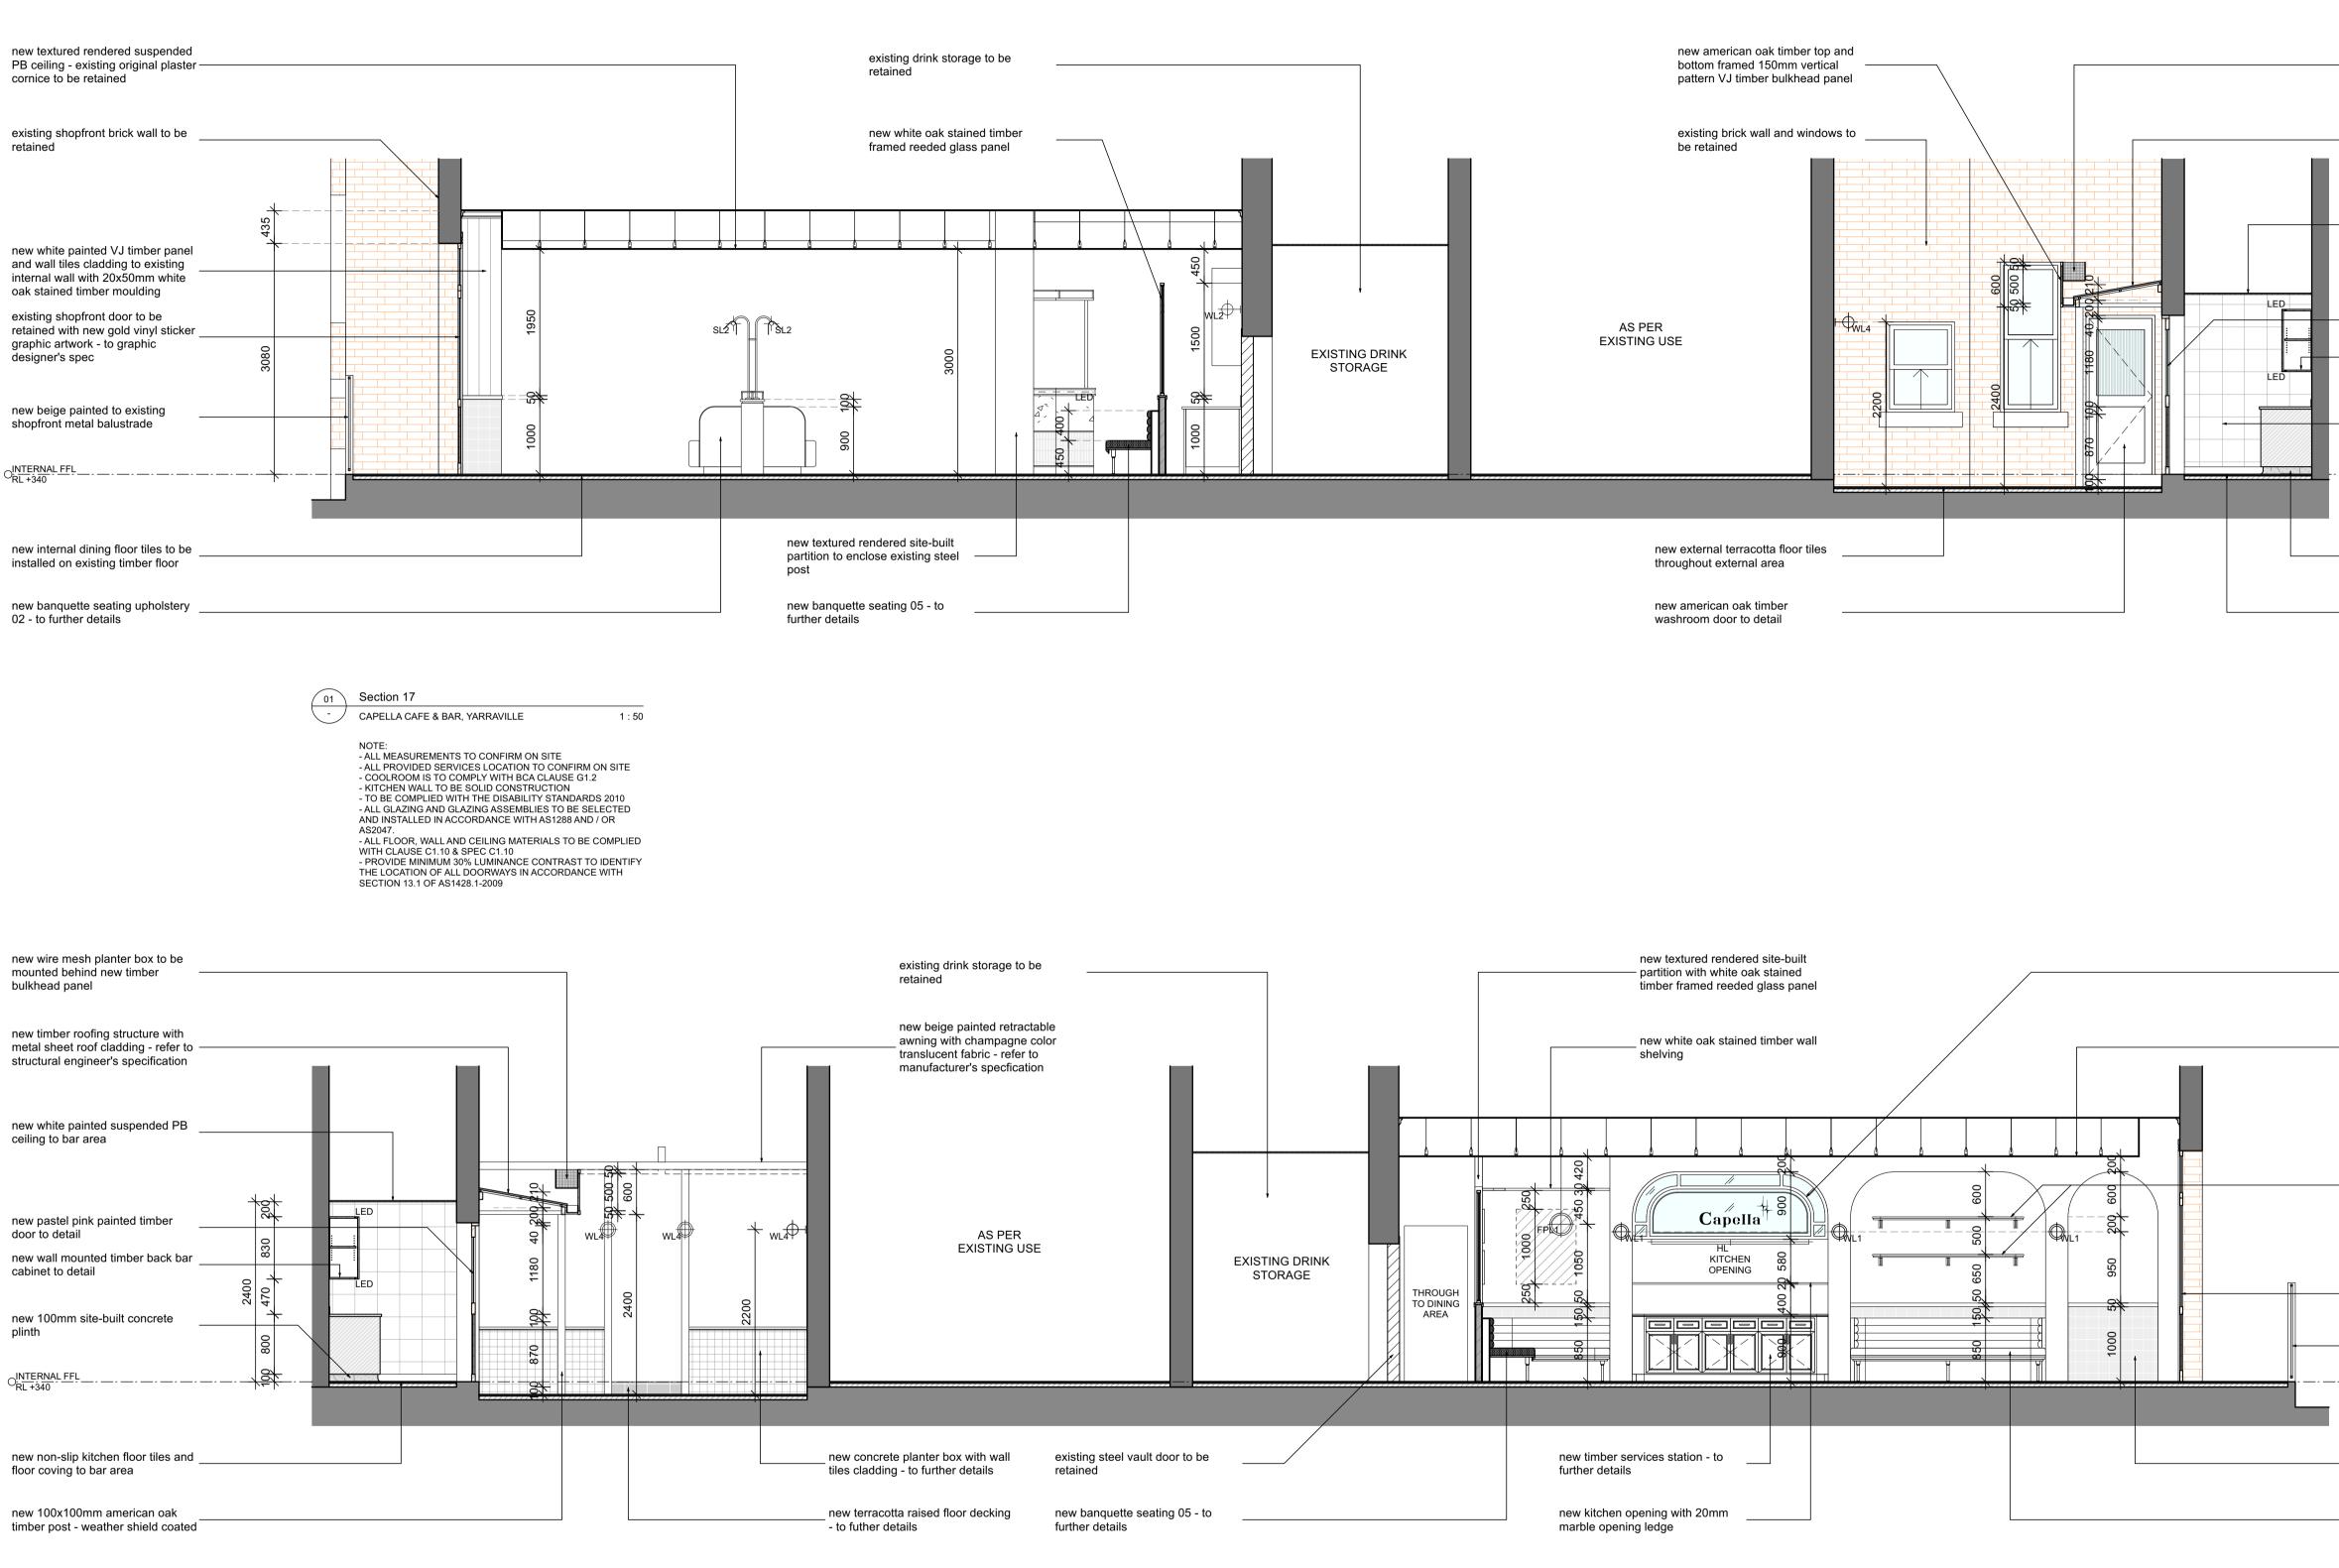

- 01 Existing Floor Plan CAPELLA CAFE AND BAR, YARRAVILLE 1 : 50
  - NOTE: ALL MEASUREMENTS TO CONFIRM ON SITE ALL PROVIDED SERVICES LOCATION TO CONFIRM ON SITE COOLROOM IS TO COMPLY WITH BCA CLAUSE G1.2
  - KITCHEN WALL TO BE SOLID CONSTRUCTION TO BE COMPLIED WITH THE DISABILITY STANDARDS 2010 ALL GLAZING AND GLAZING ASSEMBLIES TO BE SELECTED
  - AND INSTALLED IN ACCORDANCE WITH AS1288 AND / OR AS2047
  - ALL FLOOR, WALL AND CEILING MATERIALS TO BE COMPLIED ALL FLOOR, WALL AND CEILING MATERIALS TO BE COMPLIED
     WITH CLAUSE C1.10 & SPEC C1.10
     PROVIDE MINIMUM 30% LUMINANCE CONTRAST TO IDENTIFY
     THE LOCATION OF ALL DOORWAYS IN ACCORDANCE WITH
     SECTION 13.1 OF AS1428.1-2009