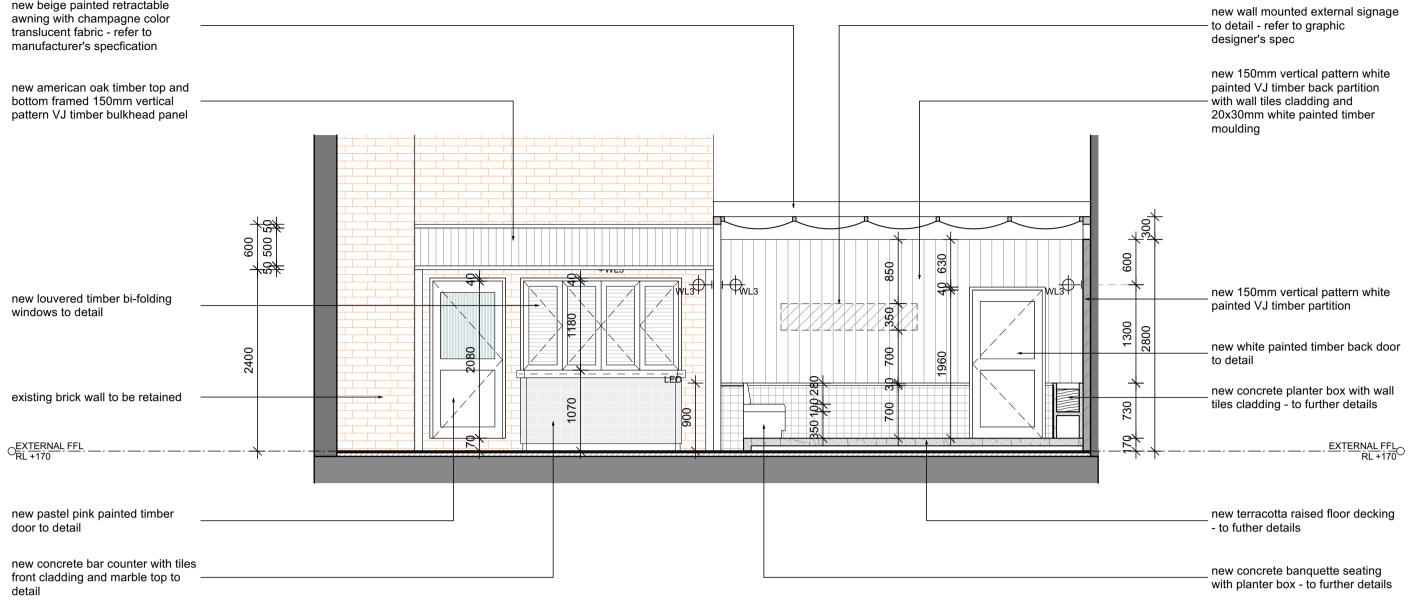

- 01 Existing Floor Plan CAPELLA CAFE AND BAR, YARRAVILLE 1 : 50
  - NOTE: ALL MEASUREMENTS TO CONFIRM ON SITE ALL PROVIDED SERVICES LOCATION TO CONFIRM ON SITE COOLROOM IS TO COMPLY WITH BCA CLAUSE G1.2
  - KITCHEN WALL TO BE SOLID CONSTRUCTION TO BE COMPLIED WITH THE DISABILITY STANDARDS 2010 ALL GLAZING AND GLAZING ASSEMBLIES TO BE SELECTED
  - AND INSTALLED IN ACCORDANCE WITH AS1288 AND / OR AS2047
  - ALL FLOOR, WALL AND CEILING MATERIALS TO BE COMPLIED ALL FLOOR, WALL AND CEILING MATERIALS TO BE COMPLIED
     WITH CLAUSE C1.10 & SPEC C1.10
     PROVIDE MINIMUM 30% LUMINANCE CONTRAST TO IDENTIFY
     THE LOCATION OF ALL DOORWAYS IN ACCORDANCE WITH
     SECTION 13.1 OF AS1428.1-2009