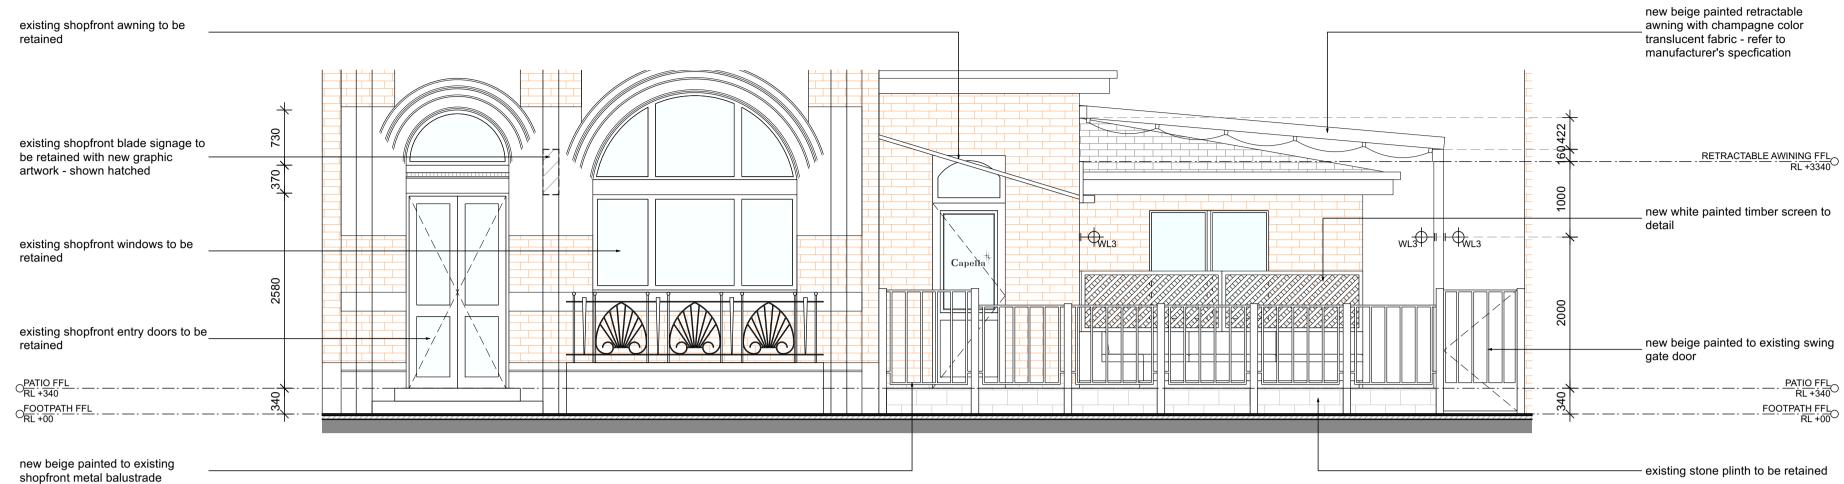

.11.2024  |            |  |
| SCALE       | JOB NO.    |  |
| 1:50 @ A1   | 152-2024   |  |
| DRAWING NO. |            |  |

## ELECTRICAL LEGEND

DOUBLE GPO standard black DGPO to be mounted 200mm from FFL skirting.

DOUBLE GPO standard white DGPO to be mounted 150mm from bench level.

DOUBLE GPO standard white DGPO to be mounted underneath bench.

DOUBLE GPO standard white DGPO to be mounted above shelving.

HD DOUBLE GPO 15amp commercial grade protected hard mounted 1100mm from FFL.

PH PHONE / DATA OUTLET phone/data outlet to be mounted under bench or equipment unless noted otherwise

ENT ETHERNET OUTLET ethernet outlet to be mounted under bench or equipment unless note otherwise

MECHANICAL BOARD location to be confirmed on site

EDB ELECTRICAL BOARD location to be confirmed on site





- ALL MEASUREMENTS TO CONFIRM ON SITE ALL PROVIDED SERVICES LOCATION TO CONFIRM ON SITE - COOLROOM IS TO COMPLY WITH BCA CLAUSE G1.2 - KITCHEN WALL TO BE SOLID CONSTRUCTION - TO BE COMPLIED WITH THE DISABILITY STANDARDS 2010 - ALL GLAZING AND GLAZING ASSEMBLIES TO BE SELECTED AND INSTALLED IN ACCORDANCE WITH AS1288 AND / OR
- AS2047. - ALL FLOOR, WALL AND CEILING MATERIALS TO BE COMPLIED
- WITH CLAUSE C1.10 & SPEC C1.10 PROVIDE MINIMUM 30% LUMINANCE CONTRAST TO IDENTIFY THE LOCATION OF ALL DOORWAYS IN ACCORDANCE WITH SECTION 13.1 OF AS1428.1-2009



existing shopfront door to be

designer's spec



CAPELLA CAFE & BAR, YARRAVILLE

1:50

NOTE: - ALL MEASUREMENTS TO CONFIRM ON SITE - ALL PROVIDED SERVICES LOCATION TO CONFIRM ON SITE - COOLROOM IS TO COMPLY WITH BCA CLAUSE G1.2 - KITCHEN W