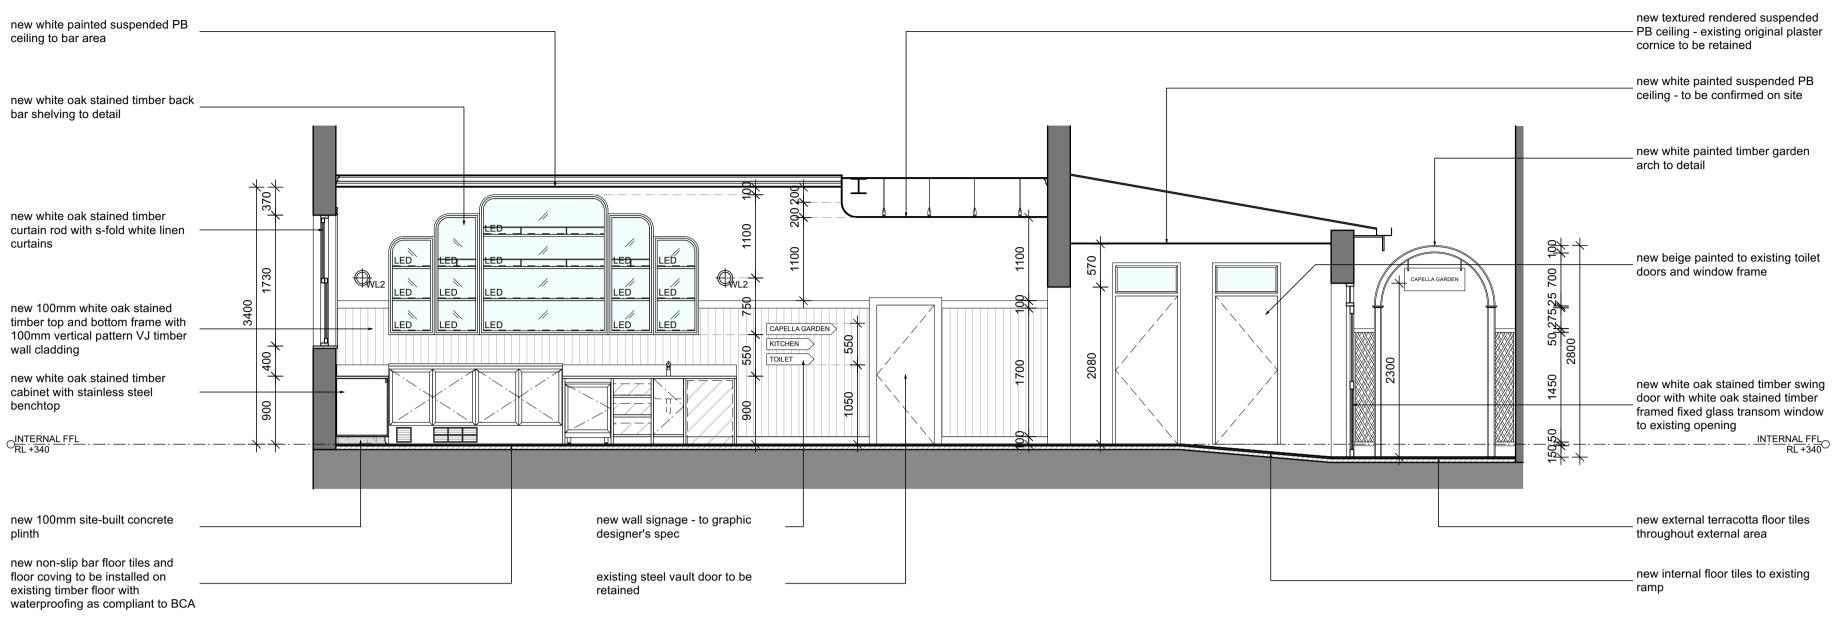

-----------------------|----------|----|
| А    | ISSUE FOR DESIGN APPROVAL | 27.11.24 | BV |
|      |                           |          |    |
|      |                           |          |    |
|      |                           |          |    |
|      |                           |          |    |
|      |                           |          |    |
|      |                           |          |    |
|      |                           |          |    |

## ISSUED FOR DESIGN APPROVAL

#### DRAWING TITLE

INTERNAL SECTION 04 / 05

| DRAWN BY    | CHECKED BY |  |
|-------------|------------|--|
| BV          | BV         |  |
| DATE        |            |  |
| 27.11.2024  |            |  |
| SCALE       | JOB NO.    |  |
| 1:50 @ A1   | 152-2024   |  |
| DRAWING NO. |            |  |





- ALL MEASUREMENTS TO CONFIRM ON SITE ALL PROVIDED SERVICES LOCATION TO CONFIRM ON SITE - COOLROOM IS TO COMPLY WITH BCA CLAUSE G1.2 - KITCHEN WALL TO BE SOLID CONSTRUCTION - TO BE COMPLIED WITH THE DISABILITY STANDARDS 2010 - ALL GLAZING AND GLAZING ASSEMBLIES TO BE SELECTED AND INSTALLED IN ACCORDANCE WITH AS1288 AND / OR AS2047.
- ALL FLOOR, WALL AND CEILING MATERIALS TO BE COMPLIED WITH CLAUSE C1.10 & SPEC C1.10 - PROVIDE MINIMUM 30% LUMINANCE CONTRAST TO IDENTIFY THE LOCATION OF ALL DOORWAYS IN ACCORDANCE WITH
- SECTION 13.1 OF AS1428.1-2009



new white oak stained timber vanity cabinet to detail



Section 07 CAPELLA CAFE & BAR, YARRAVILLE

1:50

<u>c</u>≁



AND INSTALLED IN ACCORDANCE WITH A LEAST AND INSTALLED IN ACCORDANCE WITH A SECONDERING FOR A SECONDERING AND INSTALLED I