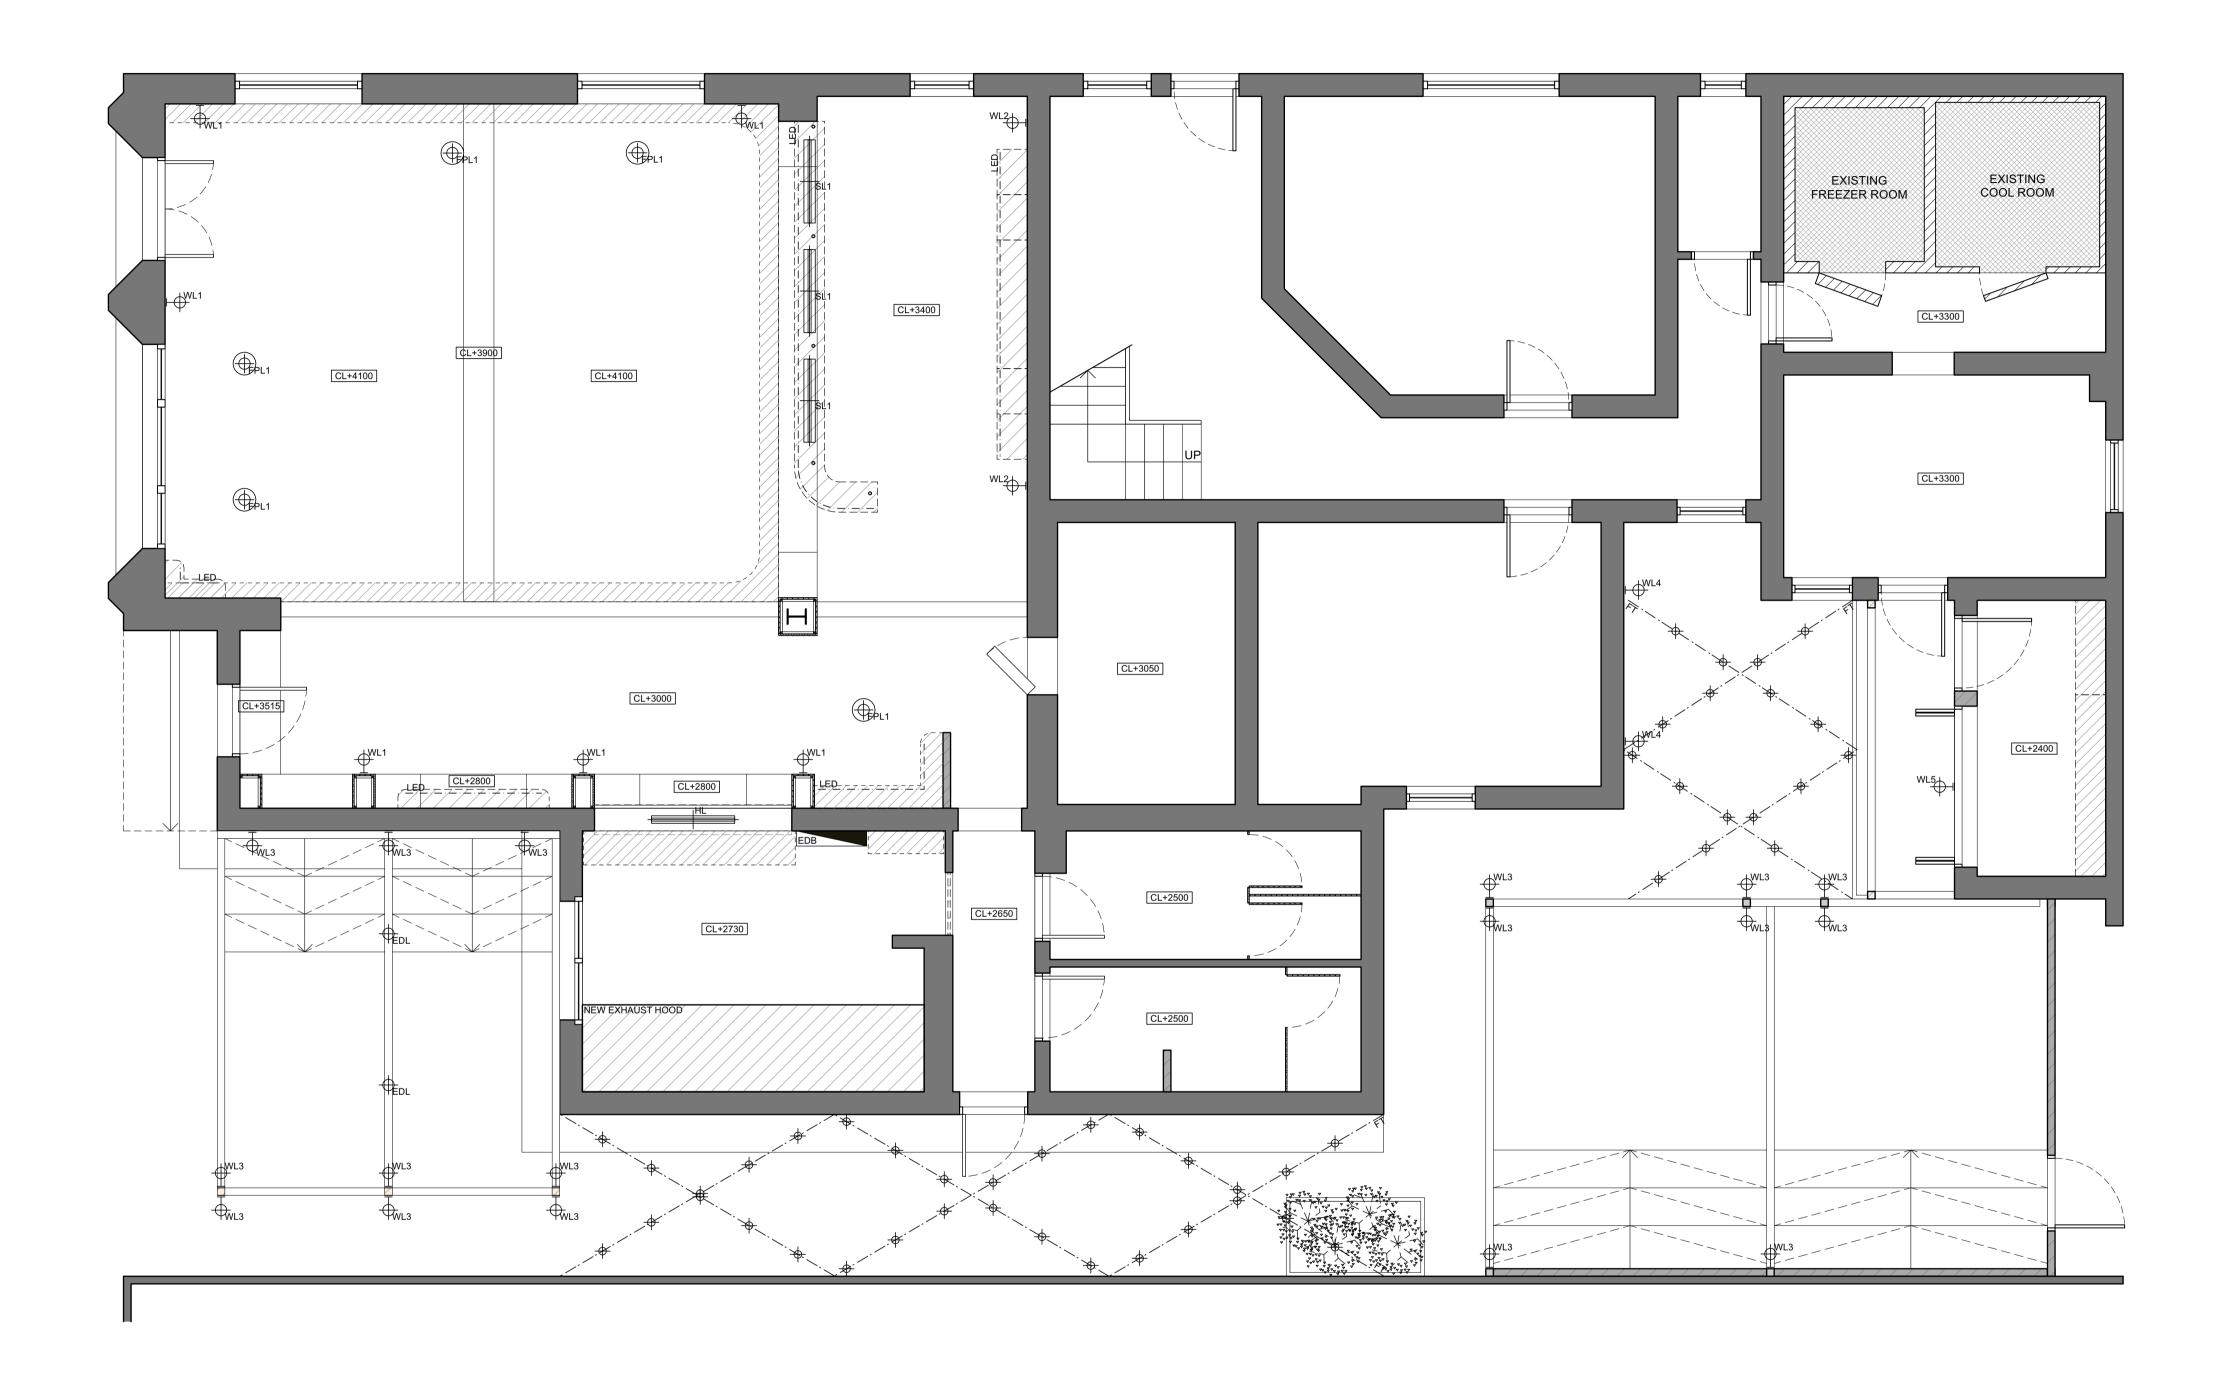

## PROJECT

CAPELLA CAFE AND BAR 13 BALLARAT STREET, YARRAVILLE, VIC 3013

| REV. | DESCRIPTION               | DATE     | BY |
|------|---------------------------|----------|----|
| А    | ISSUE FOR DESIGN APPROVAL | 27.11.24 | BV |
|      |                           |          |    |
|      |                           |          |    |
|      |                           |          |    |
|      |                           |          |    |
|      |                           |          |    |
|      |                           |          |    |

## ISSUED FOR DESIGN APPROVAL

DRAWING TITLE PROPOSED RCP

| DRAWN BY   | CHECKED BY |
|------------|------------|
| BV         | BV         |
| DATE       |            |
| 27.11.2024 |            |
| SCALE      | JOB NO.    |
| 1:50 @ A1  | 152-2024   |

## DRAWING NO. ID-1004

| SLOTTER LED<br>FINISHED - WARM       | -<br>KDL           | RECESSED CEILING BLACK<br>FINISHED KITCHEN LED DOWN<br>LIGHT - WARM WHITE / DIMMABLE |
|--------------------------------------|--------------------|--------------------------------------------------------------------------------------|
| D WHITE FINISHED<br>WARM WHITE /     | ₽<br>FL            | FLUORESCENT LIGHT                                                                    |
| TH LANTERN<br>SHEET                  | -∲-<br>WL1         | WALL MOUNTED LIGHT 01<br>- TO SPECIFICATION SHEET                                    |
| IG ROUND GLOBE<br>- TO SPECIFICATION | - <del>\</del> WL2 | WALL MOUNTED LIGHT 02<br>- TO SPECIFICATION SHEET                                    |
| NG FEATURE LIGHT 02<br>N SHEET       | -∲-<br>WL3         | WALL MOUNTED LIGHT 03<br>- TO SPECIFICATION SHEET                                    |
| NG FEATURE LIGHT 03<br>N SHEET       | -∲-<br>WL4         | WALL MOUNTED LIGHT 04<br>- TO SPECIFICATION SHEET                                    |
| NG FEATURE LIGHT 04<br>N SHEET       | -<br>-<br>UL       | SURFACE MOUNTED BLACK<br>FINISHED LED UPLIGHT - WARM<br>WHITE / DIMMABLE             |
| N<br>NT                              |                    | ARITFICIAL HANGING PLANT                                                             |

EXIT SIGN

CAPELLA CAFE AND BAR, YARRAVILLE

NOTE: - ALL MEASUREMENTS TO CONFIRM ON SITE - ALL PROVIDED SERVICES LOCATION TO CONFIRM ON SITE - COOLROOM IS TO COMPLY WITH BCA CLAUSE G1.2 - KITCHEN WALL TO BE SOLID CONSTRUCTION - TO BE COMPLIED WITH THE DISABILITY STANDARDS 2010 - ALL GLAZING AND GLAZING ASSEMBLIES TO BE SELECTED AND INSTALLED IN ACCORDANCE WITH AS1288 AND / OR AS2047. - ALL FLOOR, WALL AND CEILING MATERIALS TO BE COMPLIED