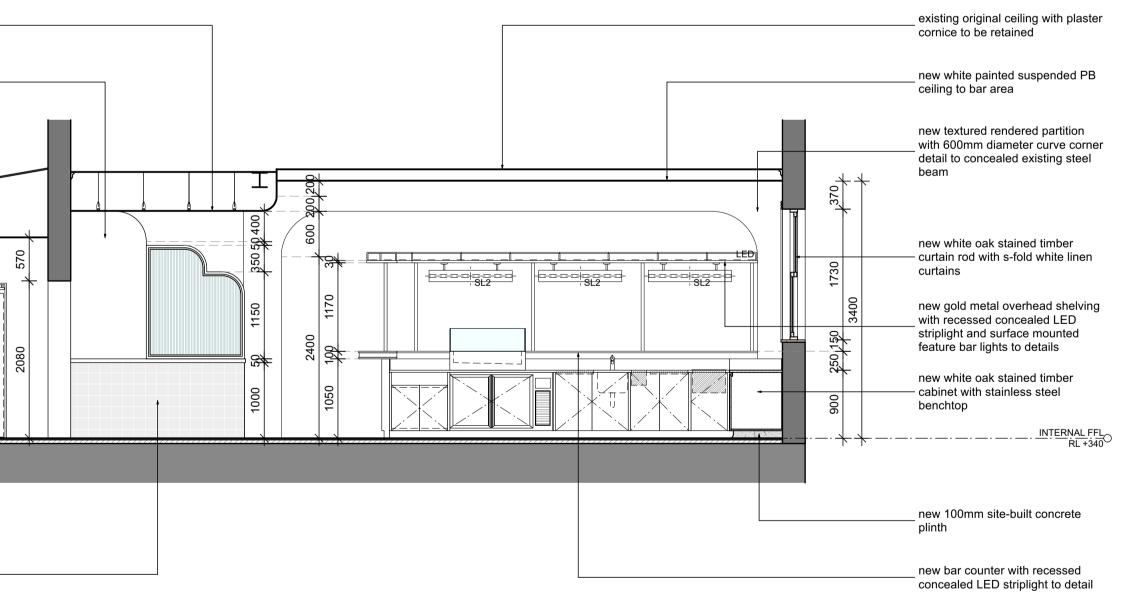

nternal floor tiles to existing ramp

new wall tiles cladding with 20x50mm white oak stained timber moulding to lower partition



Section 05 CAPELLA CAFE & BAR, YARRAVILLE

1:50

NOTE: - ALL MEASUREMENTS TO CONFIRM ON SITE - ALL PROVIDED SERVICES LOCATION TO CONFIRM ON SITE - COOLROOM IS TO COMPLY WITH BCA CLAUSE G1.2 - KITCHEN WALL TO BE SOLID CONSTRUCTION - TO BE COMPLIED WITH THE DISABILITY STANDARDS 2010 - ALL GLAZING AND GLAZING ASSEMBLIES TO BE SELECTED AND INSTALLED IN ACCORDANCE WITH AS1288 AND / OR AS2047

AND INSTALLED IN ACCORDANCE WITH AS 1288 AND / OR AS2047. - ALL FLOOR, WALL AND CEILING MATERIALS TO BE COMPLIED WITH CLAUSE C1.10 & SPEC C1.10 - PROVIDE MINIMUM 30% LUMINANCE CONTRAST TO IDENTIFY THE LOCATION OF ALL DOORWAYS IN ACCORDANCE WITH SECTION 13.1 OF AS1428.1-2009





|               | HEN SERVICES LEGEND                                                                |
|---------------|------------------------------------------------------------------------------------|
| (к1)          | DUMPLING STEAMER                                                                   |
| (к2)          | 450X800X900H SS BENCH WITH U/B OPEN SHELVING                                       |
| (кз)          | 600X800X1100H DEEP FRYER - LUUS, FV-60 / 120MJ                                     |
| (ка)          | 1200X800X1100H 8 BURNER COOKTOP - LUUS, CS-8B / 224MJ                              |
| (K5)          | 600X800X1100H NOODLE COOKER - LUUS, NC-60 / 78MJ                                   |
| (Кб)          | 750X800X900H SS BENCH WITH 300X400X300H INSET HAND BASIN