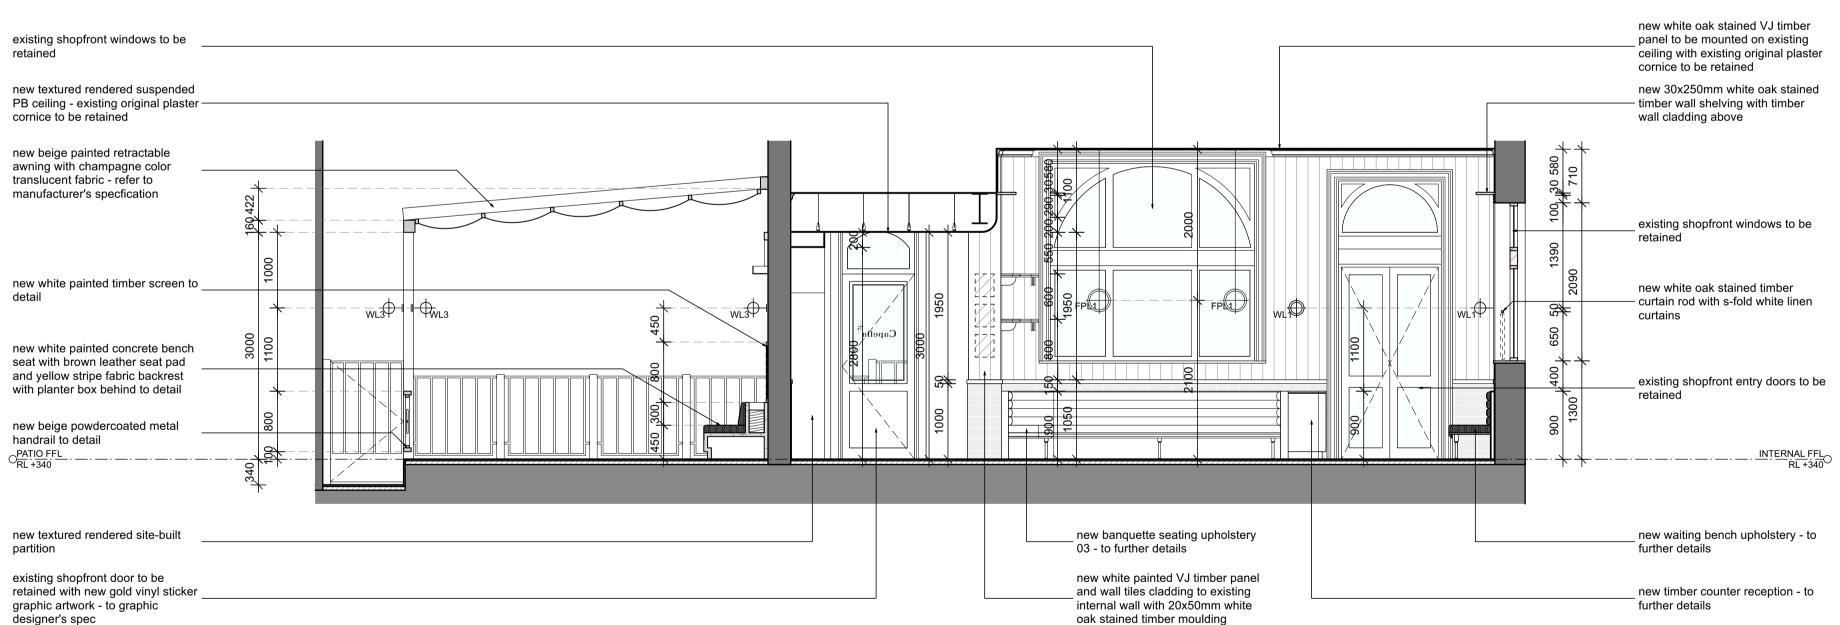

or equipment unless noted otherwise

ENT ETHERNET OUTLET ethernet outlet to be mounted under bench or equipment unless note otherwise

MECHANICAL BOARD location to be confirmed on site

EDB ELECTRICAL BOARD location to be confirmed on site





- ALL MEASUREMENTS TO CONFIRM ON SITE ALL PROVIDED SERVICES LOCATION TO CONFIRM ON SITE - COOLROOM IS TO COMPLY WITH BCA CLAUSE G1.2 - KITCHEN WALL TO BE SOLID CONSTRUCTION - TO BE COMPLIED WITH THE DISABILITY STANDARDS 2010 - ALL GLAZING AND GLAZING ASSEMBLIES TO BE SELECTED AND INSTALLED IN ACCORDANCE WITH AS1288 AND / OR
- AS2047. - ALL FLOOR, WALL AND CEILING MATERIALS TO BE COMPLIED
- WITH CLAUSE C1.10 & SPEC C1.10 PROVIDE MINIMUM 30% LUMINANCE CONTRAST TO IDENTIFY THE LOCATION OF ALL DOORWAYS IN ACCORDANCE WITH SECTION 13.1 OF AS1428.1-2009



existing shopfront door to be

designer's spec



CAPELLA CAFE & BAR, YARRAVILLE

1:50

NOTE: - ALL MEASUREMENTS TO CONFIRM ON SITE - ALL PROVIDED SERVICES LOCATION TO CONFIRM ON SITE - COOLROOM IS TO COMPLY WITH BCA CLAUSE G1.2 - KITCHEN WALL TO BE SOLID CONSTRUCTION - TO BE COMPLIED WITH THE DISABILITY STANDARDS 2010 - ALL GLAZING AND GLAZING ASSEMBLIES TO BE SELECTED AND INSTALLED IN ACCORDANCE WITH AS1288 AND / OR AS2047

AND INSTALLED IN ACCORDANCE WITH AS 1288 AND / OR AS2047. - ALL FLOOR, WALL AND CEILING MATERIALS TO BE COMPLIED WITH CLAUSE C1.10 & SPEC C1.10 - PROVIDE MINIMUM 30% LUMINANCE CONTRAST TO IDENTIFY THE LOCATION OF ALL DOORWAYS IN ACCORDANCE WITH SECTION 13.1 OF AS1428.1-2009

| кітс         | HEN SERVICES LEGEND                                                     |
|