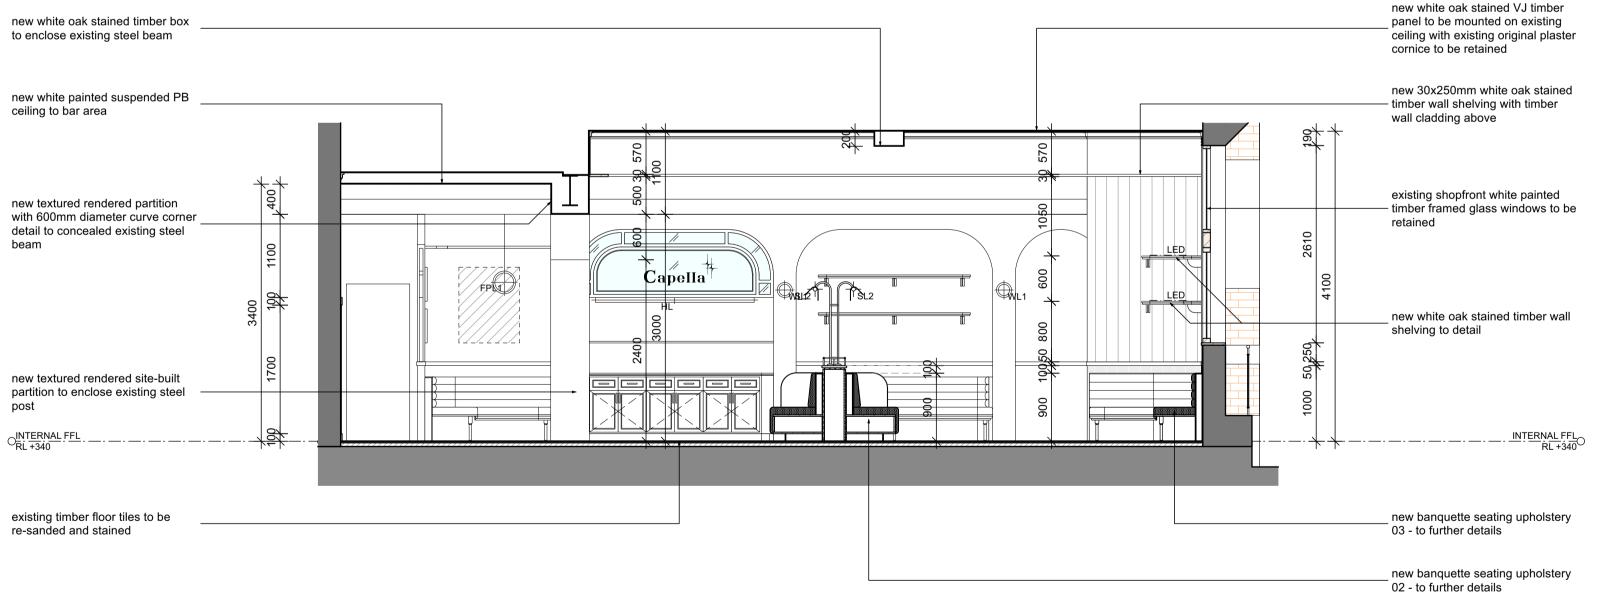

- 01 Existing Floor Plan CAPELLA CAFE AND BAR, YARRAVILLE 1 : 50
  - NOTE: ALL MEASUREMENTS TO CONFIRM ON SITE ALL PROVIDED SERVICES LOCATION TO CONFIRM ON SITE COOLROOM IS TO COMPLY WITH BCA CLAUSE G1.2
  - KITCHEN WALL TO BE SOLID CONSTRUCTION TO BE COMPLIED WITH THE DISABILITY STANDARDS 2010 ALL GLAZING AND GLAZING ASSEMBLIES TO BE SELECTED
  - AND INSTALLED IN ACCORDANCE WITH AS1288 AND / OR AS2047
  - ALL FLOOR, WALL AND CEILING MATERIALS TO BE COMPLIED ALL FLOOR, WALL AND CEILING MATERIALS TO BE COMPLIED
     WITH CLAUSE C1.10 & SPEC C1.10
     PROVIDE MINIMUM 30% LUMINANCE CONTRAST TO IDENTIFY
     THE LOCATION OF ALL DOORWAYS IN ACCORDANCE WITH
     SECTION 13.1 OF AS1428.1-2009