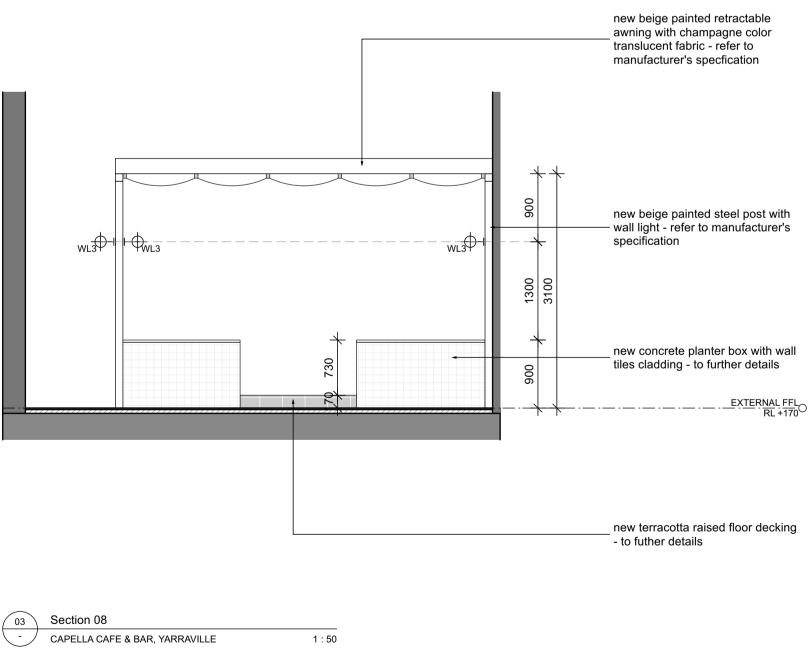

- 01 Existing Floor Plan CAPELLA CAFE AND BAR, YARRAVILLE 1 : 50
  - NOTE: ALL MEASUREMENTS TO CONFIRM ON SITE ALL PROVIDED SERVICES LOCATION TO CONFIRM ON SITE COOLROOM IS TO COMPLY WITH BCA CLAUSE G1.2
  - KITCHEN WALL TO BE SOLID CONSTRUCTION TO BE COMPLIED WITH THE DISABILITY STANDARDS 2010 ALL GLAZING AND GLAZING ASSEMBLIES TO BE SELECTED
  - AND INSTALLED IN ACCORDANCE WITH AS1288 AND / OR AS2047
  - ALL FLOOR, WALL AND CEILING MATERIALS TO BE COMPLIED ALL FLOOR, WALL AND CEILING MATERIALS TO BE COMPLIED
     WITH CLAUSE C1.10 & SPEC C1.10
     PROVIDE MINIMUM 30% LUMINANCE CONTRAST TO IDENTIFY
     THE LOCATION OF ALL DOORWAYS IN ACCORDANCE WITH
     SECTION 13.1 OF AS1428.1-2009