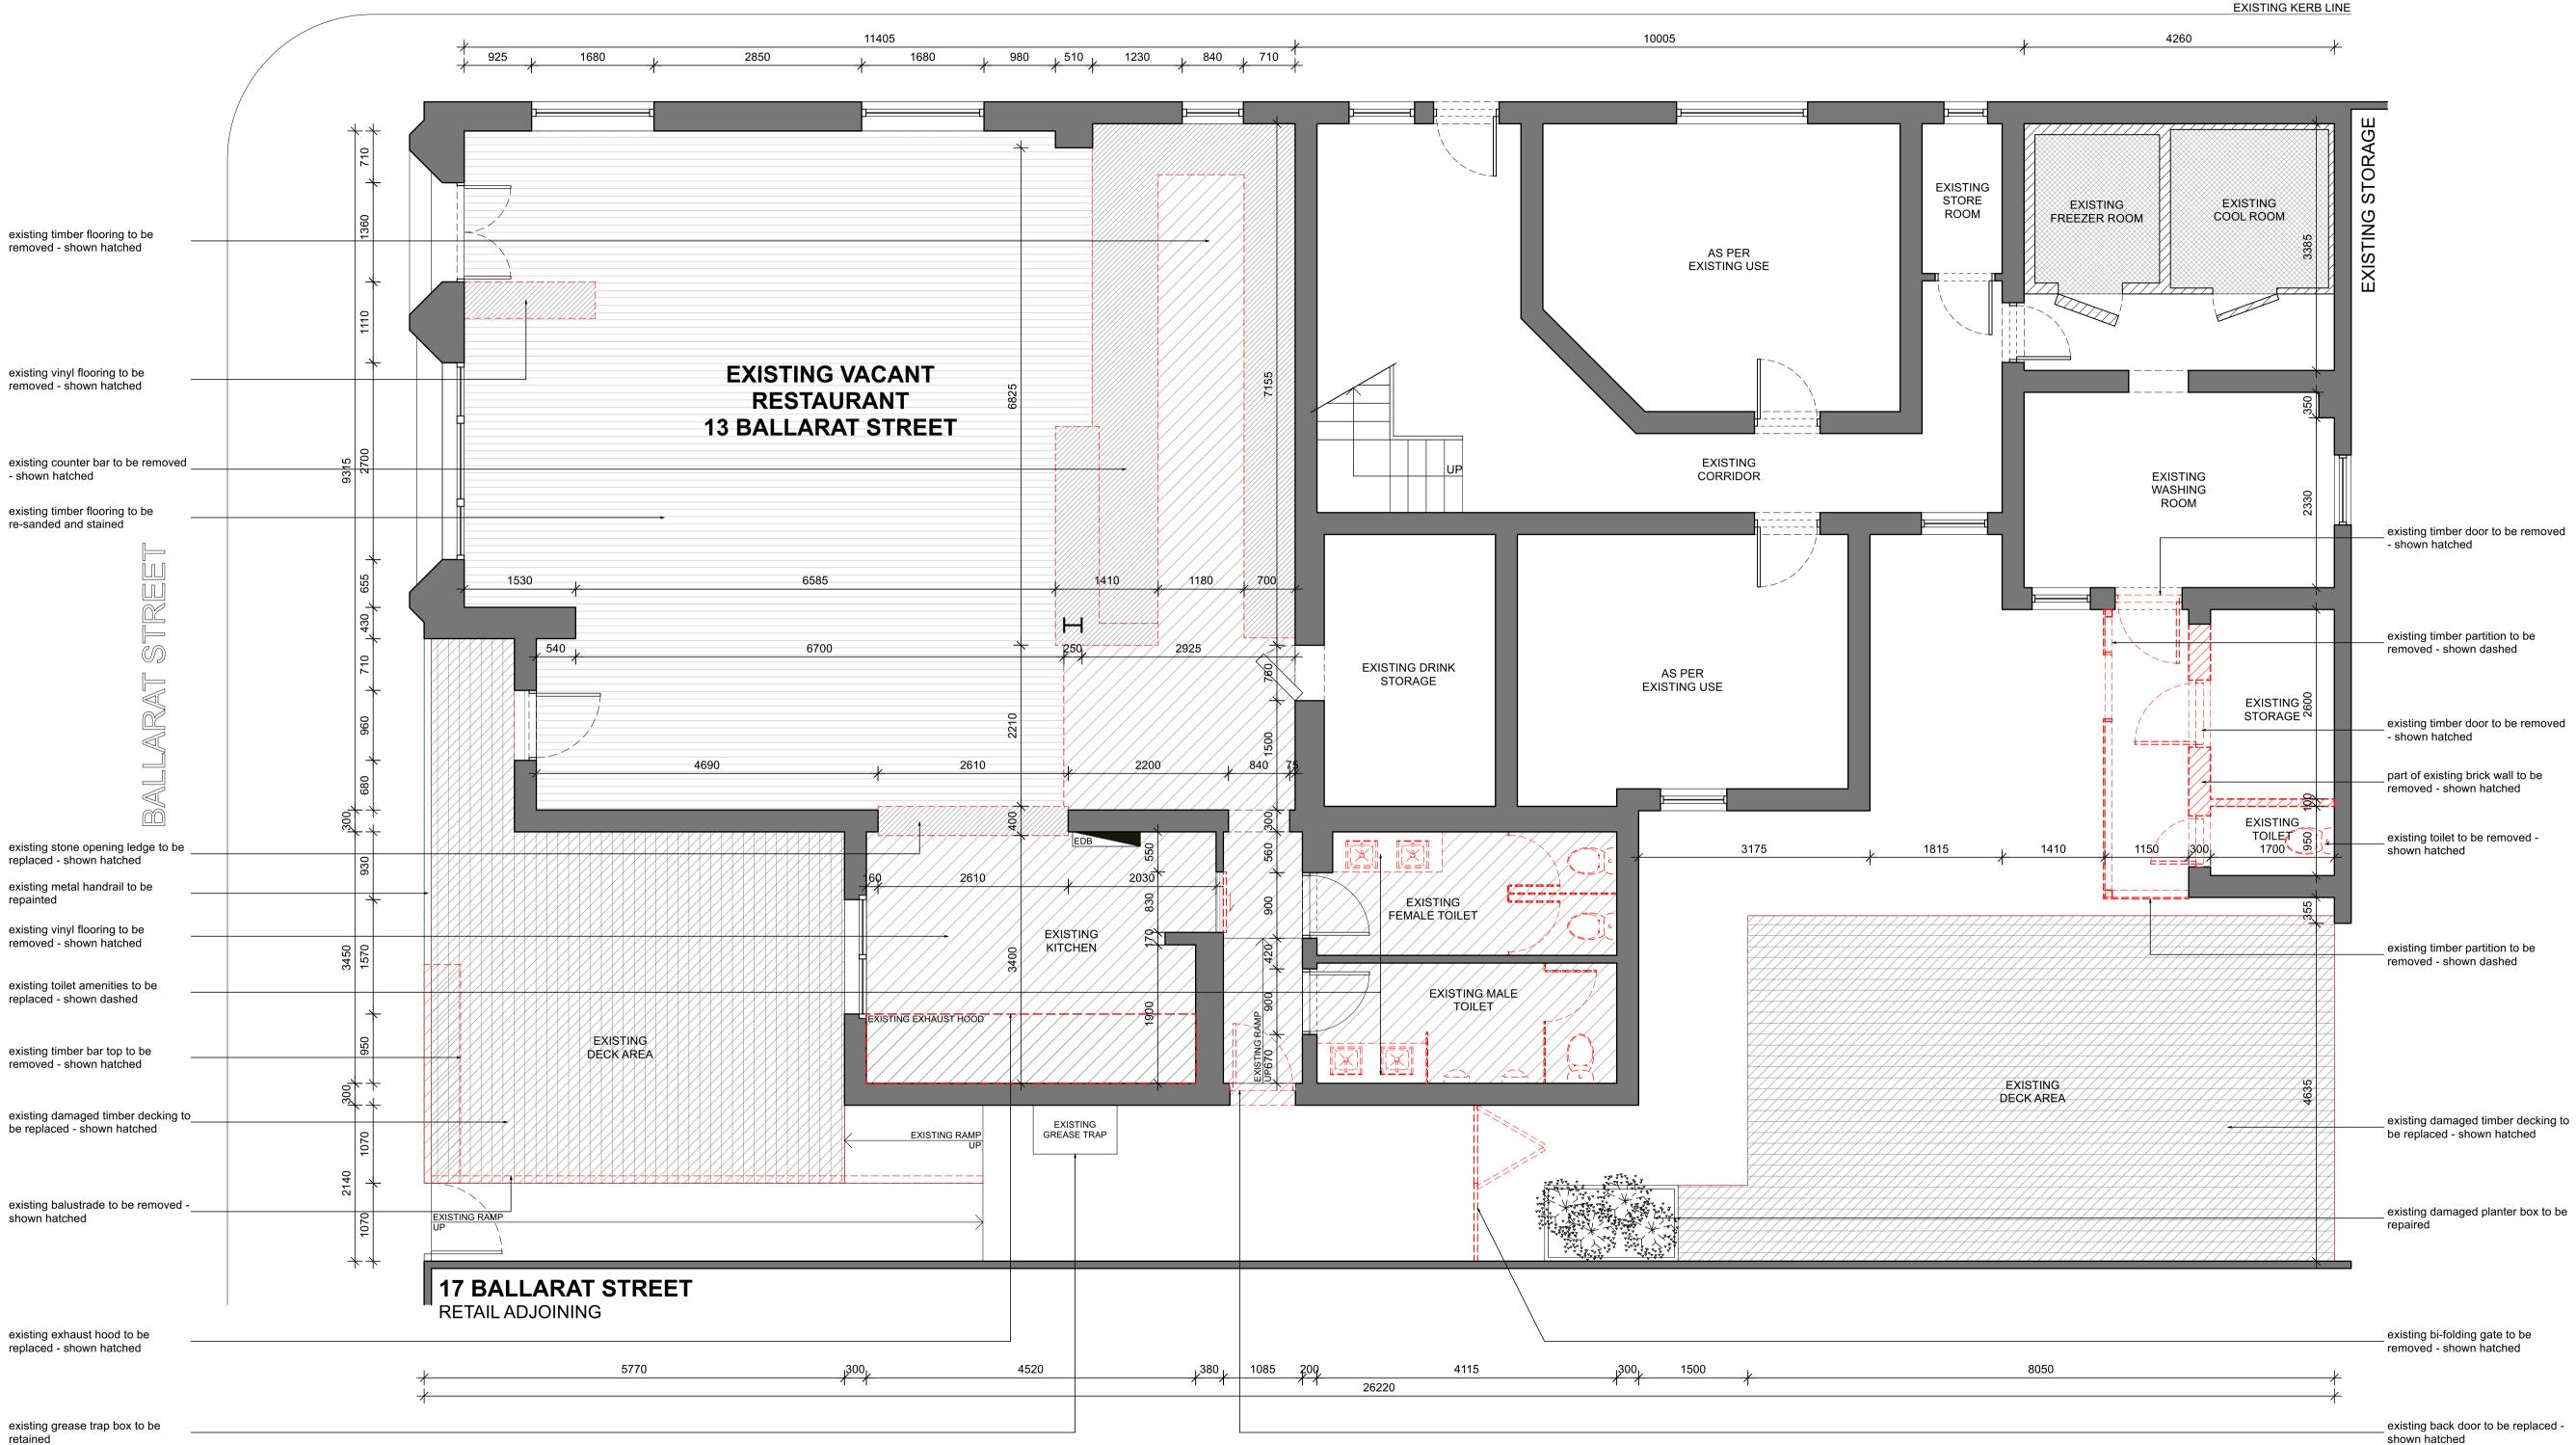

- 01 Existing Floor Plan CAPELLA CAFE AND BAR, YARRAVILLE 1 : 50
  - NOTE: ALL MEASUREMENTS TO CONFIRM ON SITE ALL PROVIDED SERVICES LOCATION TO CONFIRM ON SITE COOLROOM IS TO COMPLY WITH BCA CLAUSE G1.2
  - KITCHEN WALL TO BE SOLID CONSTRUCTION TO BE COMPLIED WITH THE DISABILITY STANDARDS 2010 ALL GLAZING AND GLAZING ASSEMBLIES TO BE SELECTED
  - AND INSTALLED IN ACCORDANCE WITH AS1288 AND / OR AS2047
  - ALL FLOOR, WALL AND CEILING MATERIALS TO BE COMPLIED ALL FLOOR, WALL AND CEILING MATERIALS TO BE COMPLIED
     WITH CLAUSE C1.10 & SPEC C1.10
     PROVIDE MINIMUM 30% LUMINANCE CONTRAST TO IDENTIFY
     THE LOCATION OF ALL DOORWAYS IN ACCORDANCE WITH
     SECTION 13.1 OF AS1428.1-2009