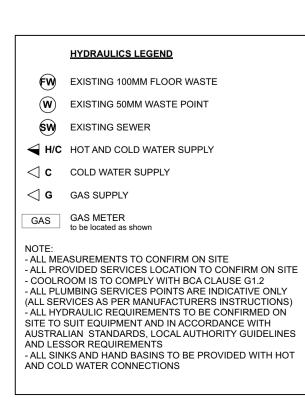

br>WHITE / DIMMABLE             |
| N<br>NT                              |                    | ARITFICIAL HANGING PLANT                                                             |

EXIT SIGN



CAPELLA CAFE AND BAR, YARRAVILLE

NOTE: - ALL MEASUREMENTS TO CONFIRM ON SITE - ALL PROVIDED SERVICES LOCATION TO CONFIRM ON SITE - COOLROOM IS TO COMPLY WITH BCA CLAUSE G1.2 - KITCHEN WALL TO BE SOLID CONSTRUCTION - TO BE COMPLIED WITH THE DISABILITY STANDARDS 2010 - ALL GLAZING AND GLAZING ASSEMBLIES TO BE SELECTED AND INSTALLED IN ACCORDANCE WITH AS1288 AND / OR AS2047. - ALL FLOOR, WALL AND CEILING MATERIALS TO BE COMPLIED

1:50

WITH CLAUSE C1.10 & SPEC C1.10 - PROVIDE MINIMUM 30% LUMINANCE CONTRAST TO IDENTIFY THE LOCATION OF ALL DOORWAYS IN ACCORDANCE WITH SECTION 13.1 OF AS1428.1-2009





| кітс         | HEN SERVICES LEGEND                                                     |
|--------------|-------------------------------------------------------------------------|
| (K1)         | DUMPLING STEAMER                                                        |
| (K2)         | 450X800X900H SS BENCH WITH U/B OPEN SHELVING                            |
| (кз)         | 600X800X1100H DEEP FRYER - LUUS, FV-60 / 120MJ                          |
| (K4)         | 1200X800X1100H 8 BURNER COOKTOP - LUUS, CS-8B / 224MJ                   |
| (K5)         | 600X800X1100H NOODLE COOKER - LUUS, NC-60 / 78MJ                        |
| (K6)         | 750X800X900H SS BENCH WITH 300X400X300H INSET HAND BASIN                |
| (K7)         | 1340X850X2050H 2 DOOR UPRIGHT FREEZER