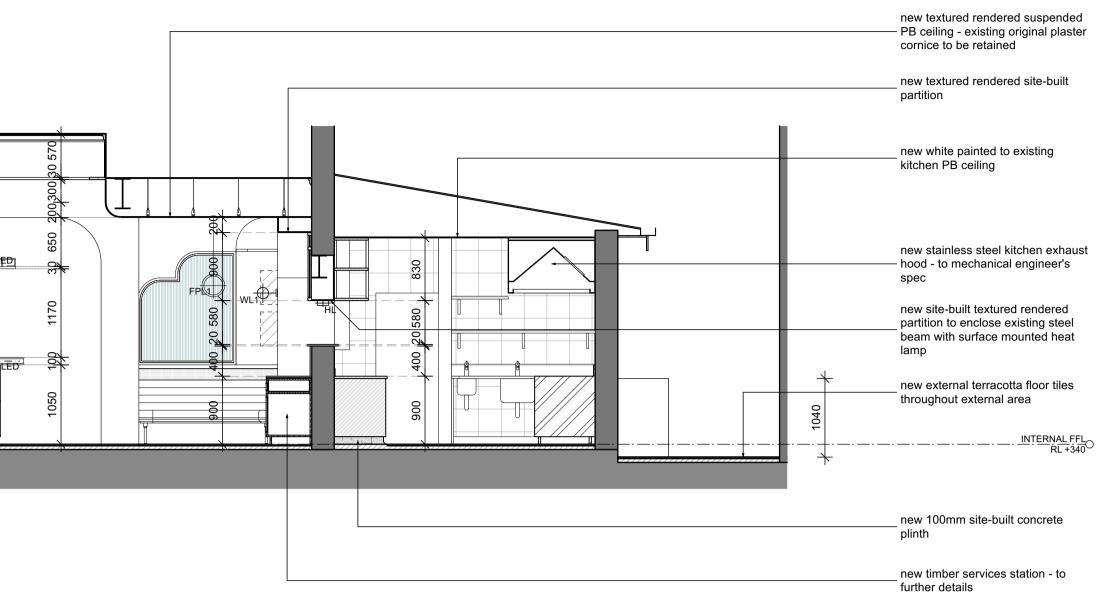

internal floor tiles to existing ramp

new wall tiles cladding with 20x50mm white oak stained timber moulding to lower partition



Section 05 CAPELLA CAFE & BAR, YARRAVILLE

1:50

NOTE: - ALL MEASUREMENTS TO CONFIRM ON SITE - ALL PROVIDED SERVICES LOCATION TO CONFIRM ON SITE - COOLROOM IS TO COMPLY WITH BCA CLAUSE G1.2 - KITCHEN WALL TO BE SOLID CONSTRUCTION - TO BE COMPLIED WITH THE DISABILITY STANDARDS 2010 - ALL GLAZING AND GLAZING ASSEMBLIES TO BE SELECTED AND INSTALLED IN ACCORDANCE WITH AS1288 AND / OR AS2047

AND INSTALLED IN ACCORDANCE WITH AS 1288 AND / OR AS2047. - ALL FLOOR, WALL AND CEILING MATERIALS TO BE COMPLIED WITH CLAUSE C1.10 & SPEC C1.10 - PROVIDE MINIMUM 30% LUMINANCE CONTRAST TO IDENTIFY THE LOCATION OF ALL DOORWAYS IN ACCORDANCE WITH SECTION 13.1 OF AS1428.1-2009





|               | HEN SERVICES LEGEND                                                                |
|---------------|------------------------------------------------------------------------------------|
| (к1)          | DUMPLING STEAMER                                                                   |
| (к2)          | 450X800X900H SS BENCH WITH U/B OPEN SHELVING                                       |
| (кз)          | 600X800X1100H DEEP FRYER - LUUS, FV-60 / 120MJ                                     |
| (ка)          | 1200X800X1100H 8 BURNER COOKTOP - LUUS, CS-8B / 224MJ                              |
| (K5)          | 600X800X1100H NOODLE COOKER - LUUS, NC-60 / 78MJ                                   |
| (Кб)          | 750X800X900H SS BENCH WITH 300X400X300H INSET HAND BASIN