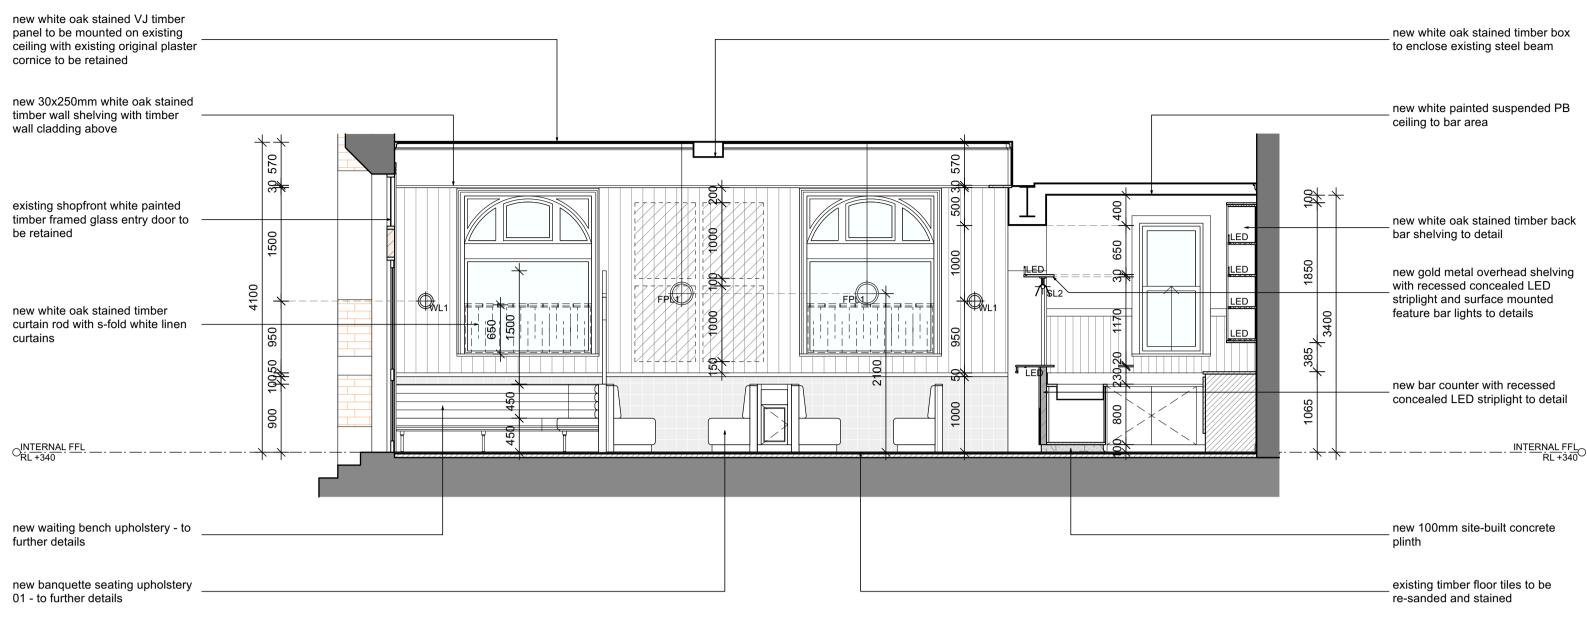

RCP LEGEND RECESSED CEILING S DOWNLIGHT WHITE FI DL1 WHITE / DIMMABLE FESTOON LIGHT WITH SUSPENDED CEILING FEATURE LIGHT 01 - FPL1 SHEET SUSPENDED CEILING - TO SPECIFICATION S SUSPENDED CEILING - TO SPECIFICATION S LOCATION BY CLIENT

## DRAWING NO. ID-1004

| SLOTTER LED<br>FINISHED - WARM       | -<br>KDL           | RECESSED CEILING BLACK<br>FINISHED KITCHEN LED DOWN<br>LIGHT - WARM WHITE / DIMMABLE |
|--------------------------------------|--------------------|--------------------------------------------------------------------------------------|
| D WHITE FINISHED<br>WARM WHITE /     | ₽<br>FL            | FLUORESCENT LIGHT                                                                    |
| TH LANTERN<br>SHEET                  | -∲-<br>WL1         | WALL MOUNTED LIGHT 01<br>- TO SPECIFICATION SHEET                                    |
| IG ROUND GLOBE<br>- TO SPECIFICATION | - <del>\</del> WL2 | WALL MOUNTED LIGHT 02<br>- TO SPECIFICATION SHEET                                    |
| NG FEATURE LIGHT 02<br>N SHEET       | -∲-<br>WL3         | WALL MOUNTED LIGHT 03<br>- TO SPECIFICATION SHEET                                    |
| NG FEATURE LIGHT 03<br>N SHEET       | -∲-<br>WL4         | WALL MOUNTED LIGHT 04<br>- TO SPECIFICATION SHEET                                    |
| NG FEATURE LIGHT 04<br>N SHEET       | -<br>-<br>UL       | SURFACE MOUNTED BLACK<br>FINISHED LED UPLIGHT - WARM<br>WHITE / DIMMABLE             |
| N<br>NT                              |                    | ARITFICIAL HANGING PLANT                                                             |