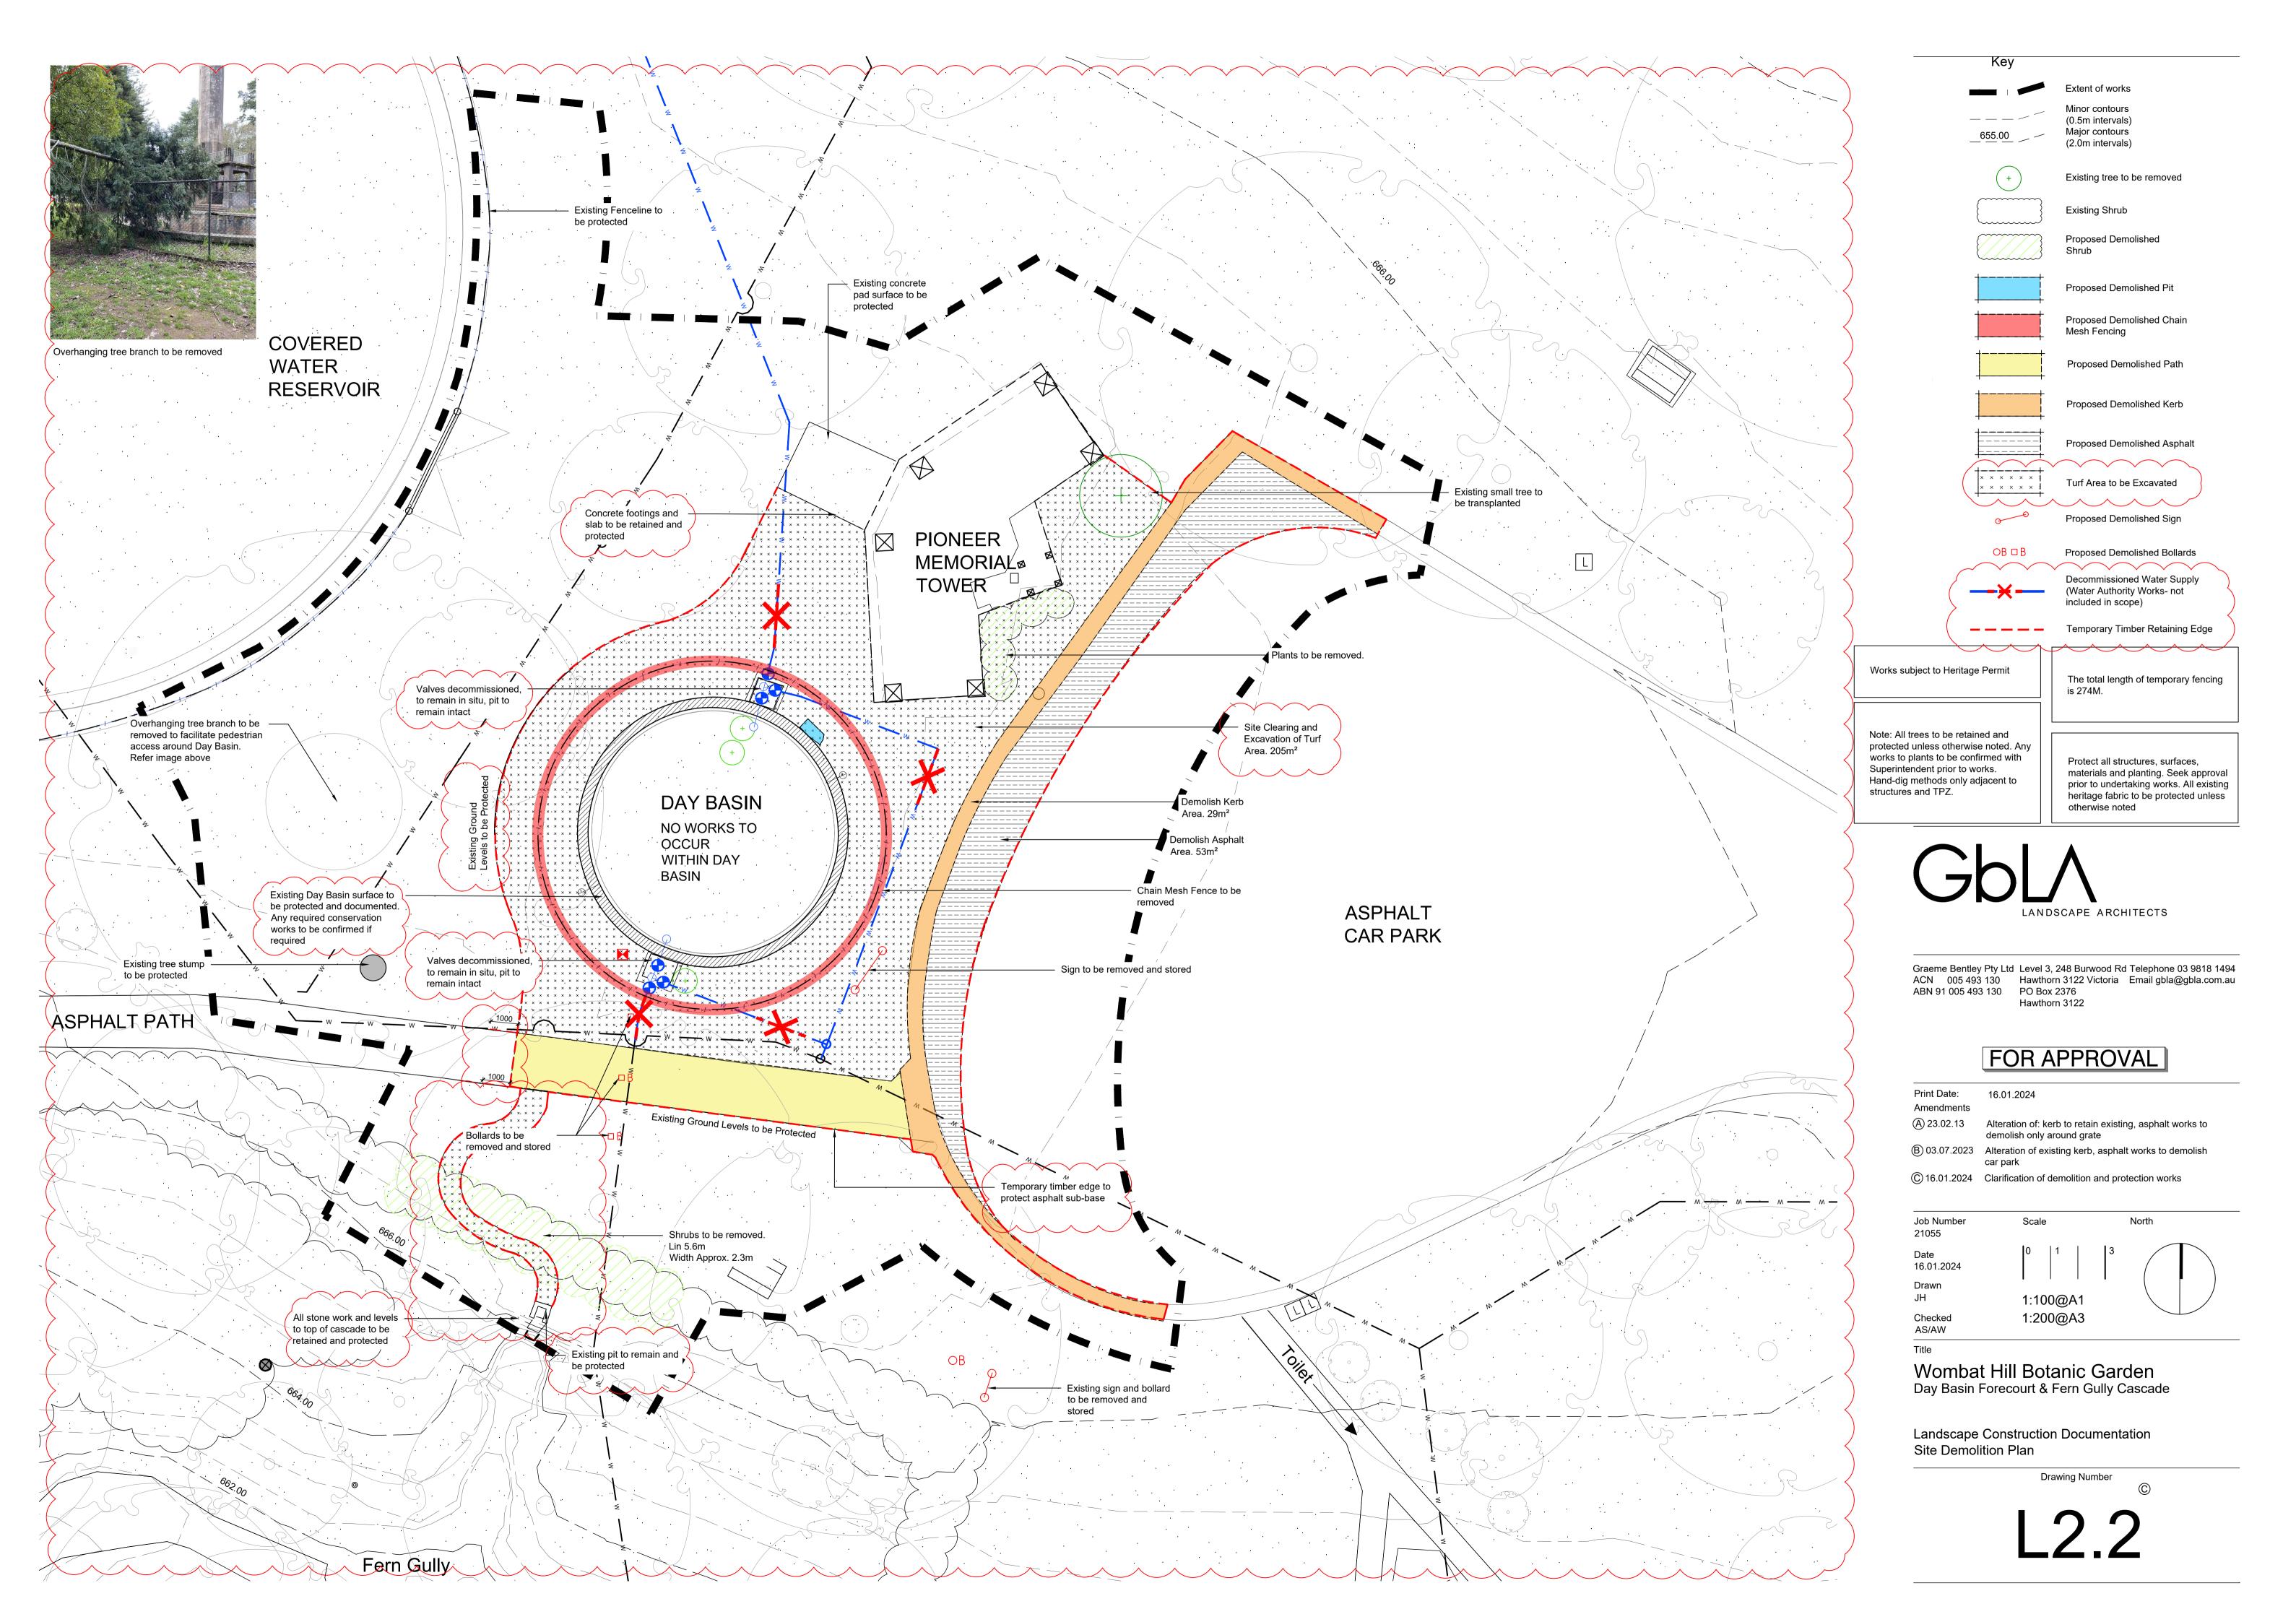

Wombat Hill Botanic Garden
Day Basin Forecourt & Fern Gully Cascade

Landscape Construction Documentation Existing Condition - Sections

4 -

**Drawing Number** 

L1.5