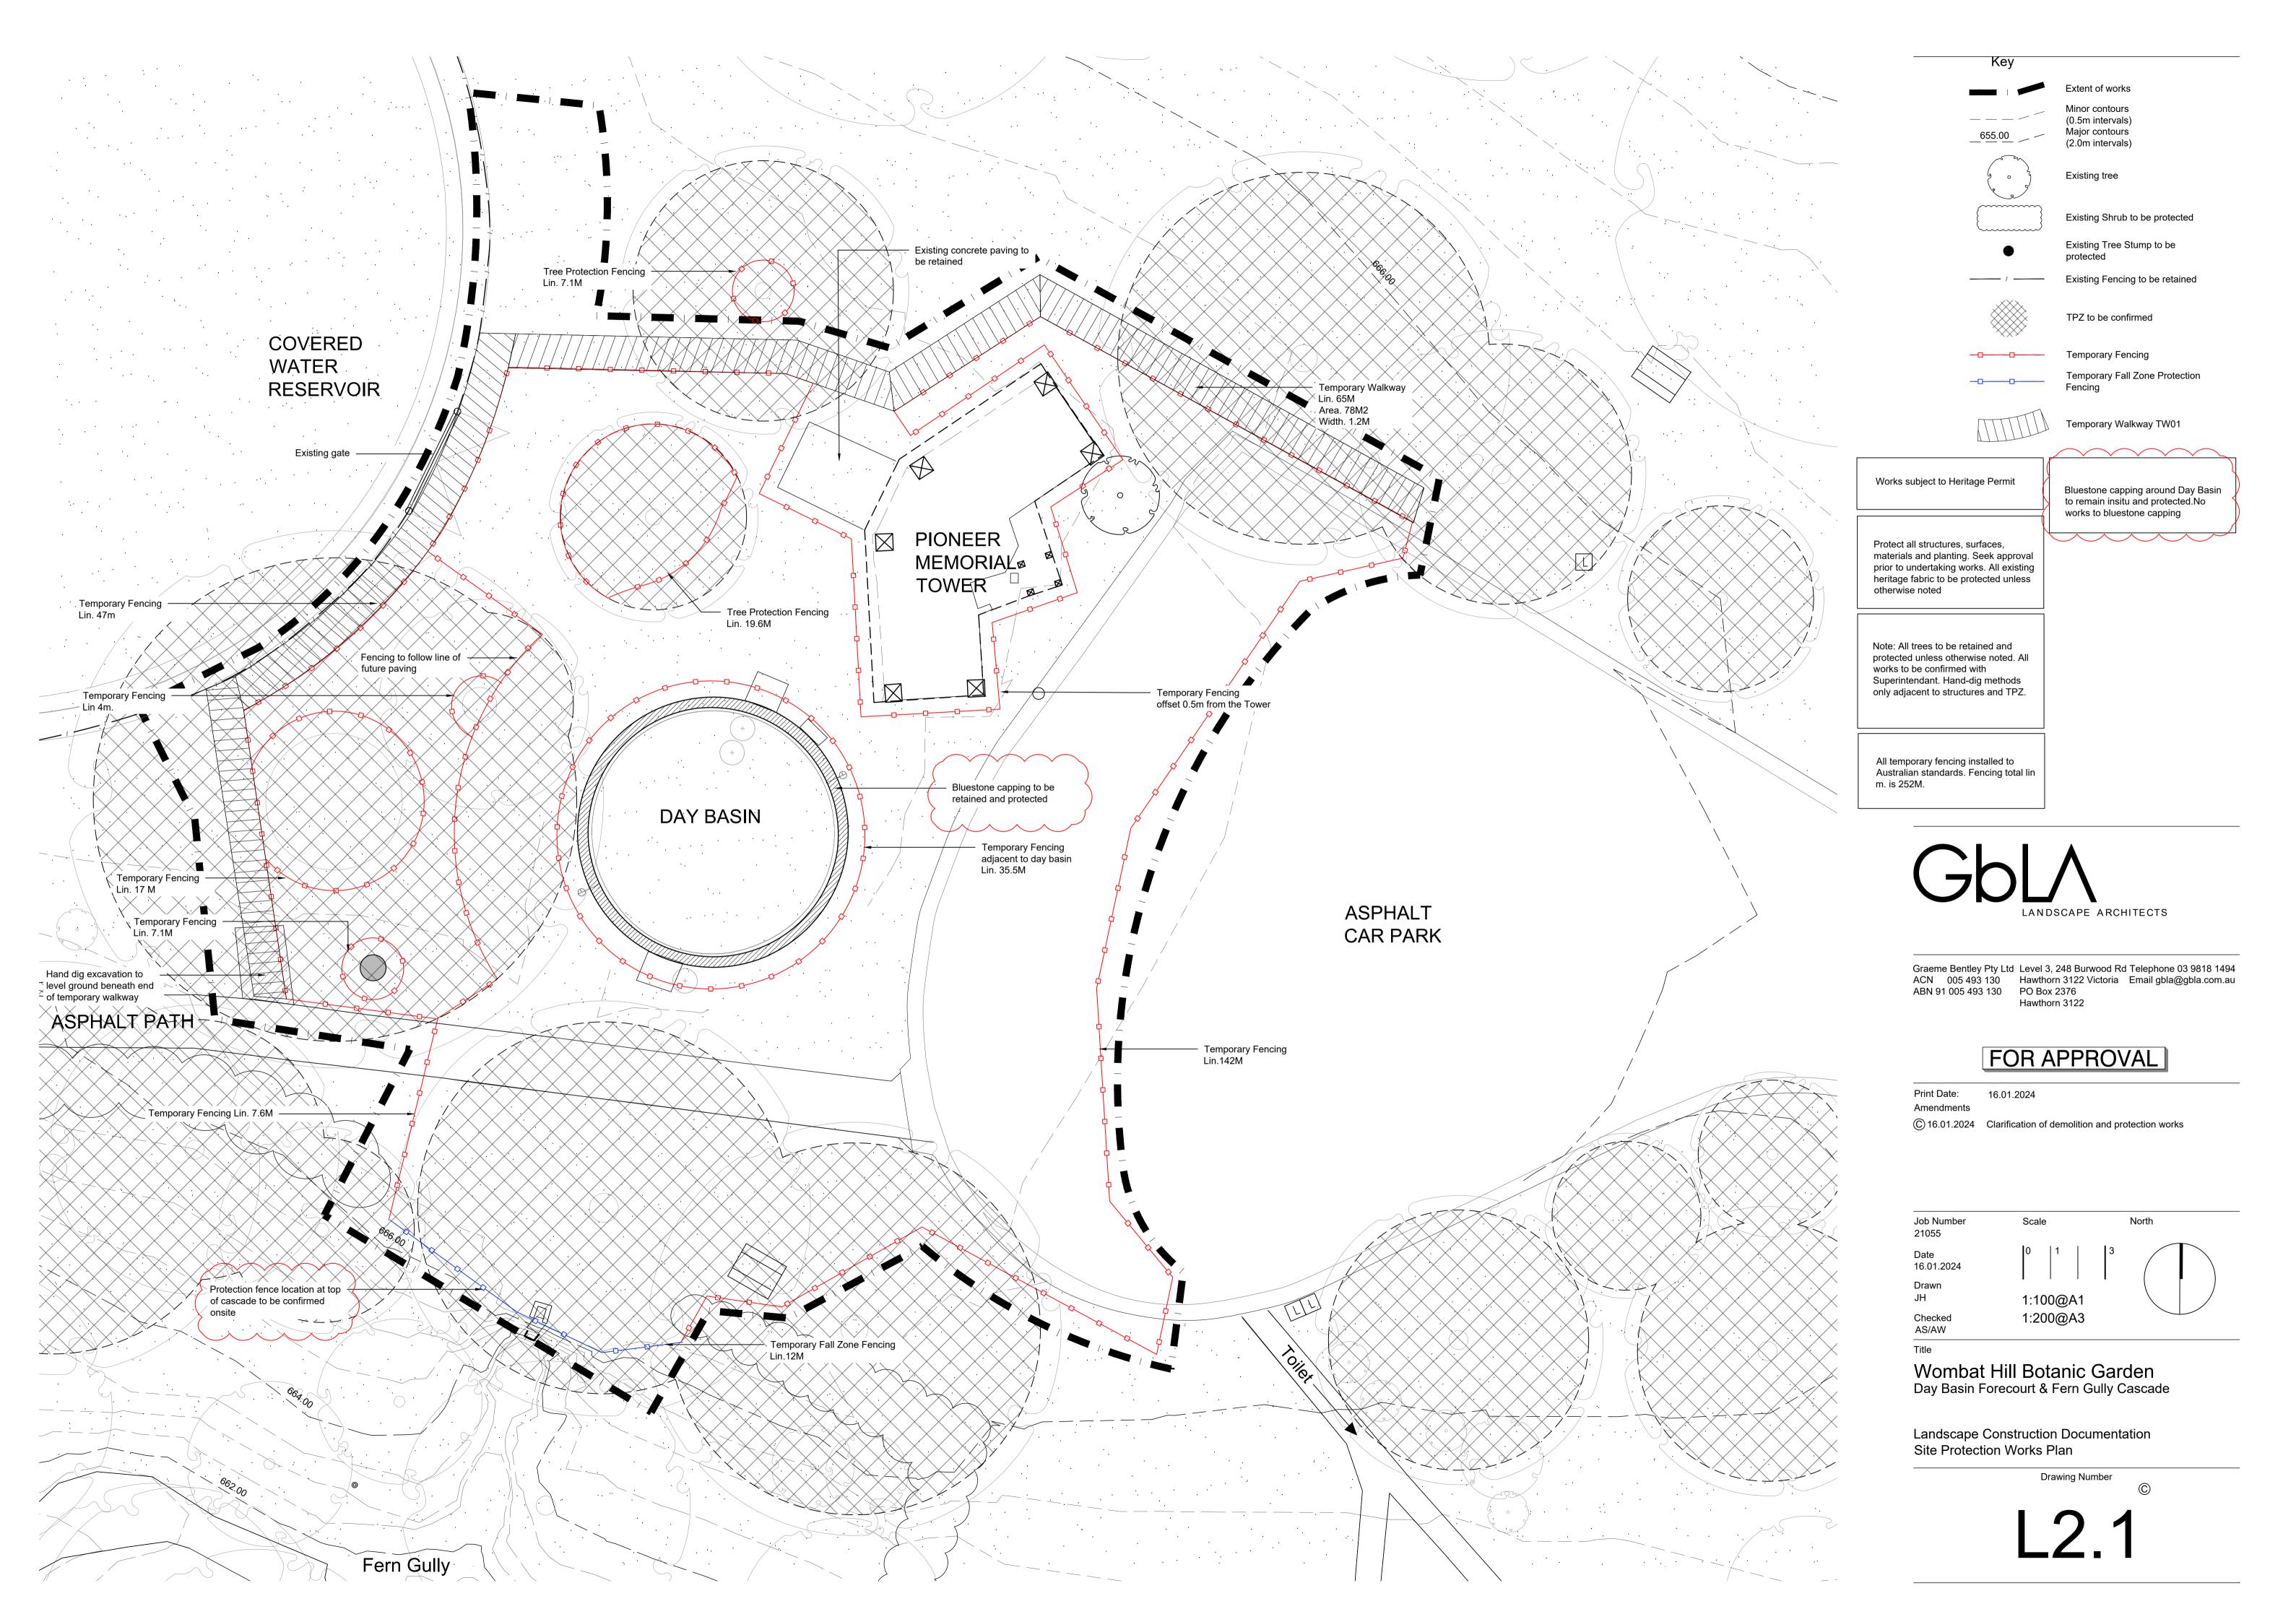

Wombat Hill Botanic Garden
Day Basin Forecourt & Fern Gully Cascade

Landscape Construction Documentation Existing Condition - Sections

4 -

**Drawing Number** 

L1.5