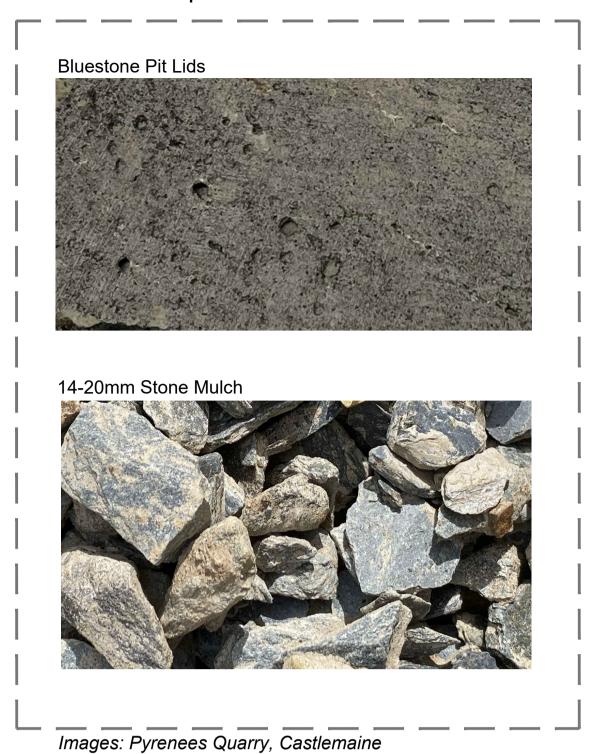

## Materials sample

Detail Section 1 ED01 Stone Divider Scale 1:10@A1

595 x 595 mm 595 x 295 mm 595 x 295 mm Refer to Paving Patterns -Small Ashlar 595 x 595 mm 295 x 295 mm | 595 x 295 mm | 295 x 295 mm 595 x 295 mm 595 x 595 mm 295 x 295 mm 295 x 295 mm 295 x 295 mm