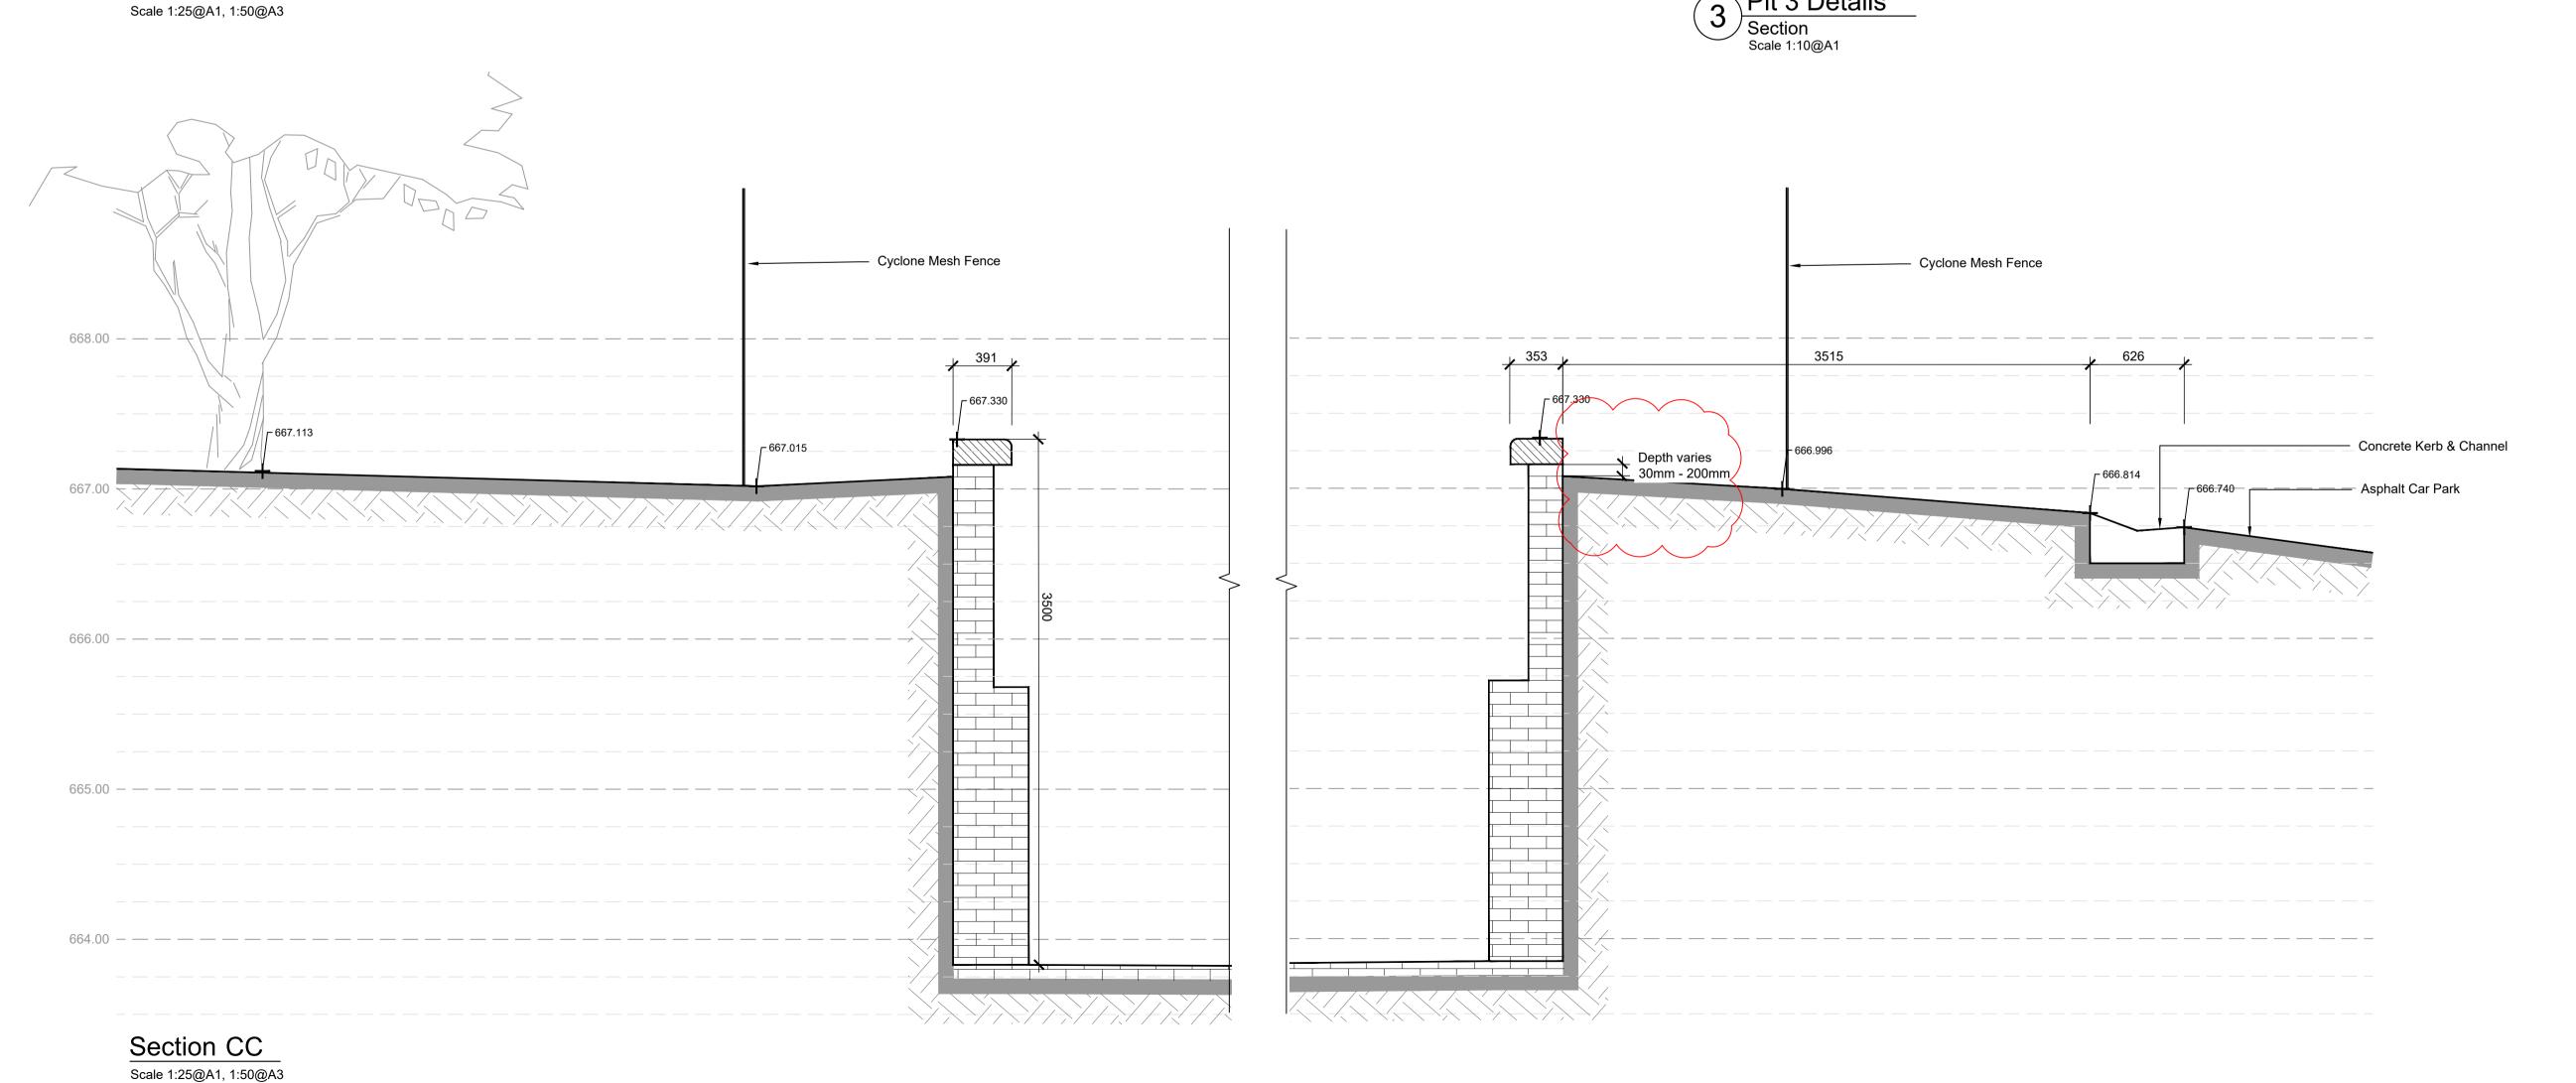

Section BB

Graeme Bentley Pty Ltd Level 3, 248 Burwood Rd Telephone 03 9818 1494 ACN 005 493 130 Hawthorn 3122 Victoria Email gbla@gbla.com.au ABN 91 005 493 130 PO Box 2376 Hawthorn 3122

## FOR APPROVAL

Print Date: 16.01.2024 Amendments

© 16.01.2024 Clarification of existing basin dimensions

Job Number Scale
21055 As Shown

Date
16.01.2024

Drawn
JH

Checked
AS/AW

Title

Wombat Hill Botanic Garden
Day Basin Forecourt & Fern Gully Cascade

Landscape Construction Documentation Existing Condition - Sections

4 -

**Drawing Number** 

L1.5