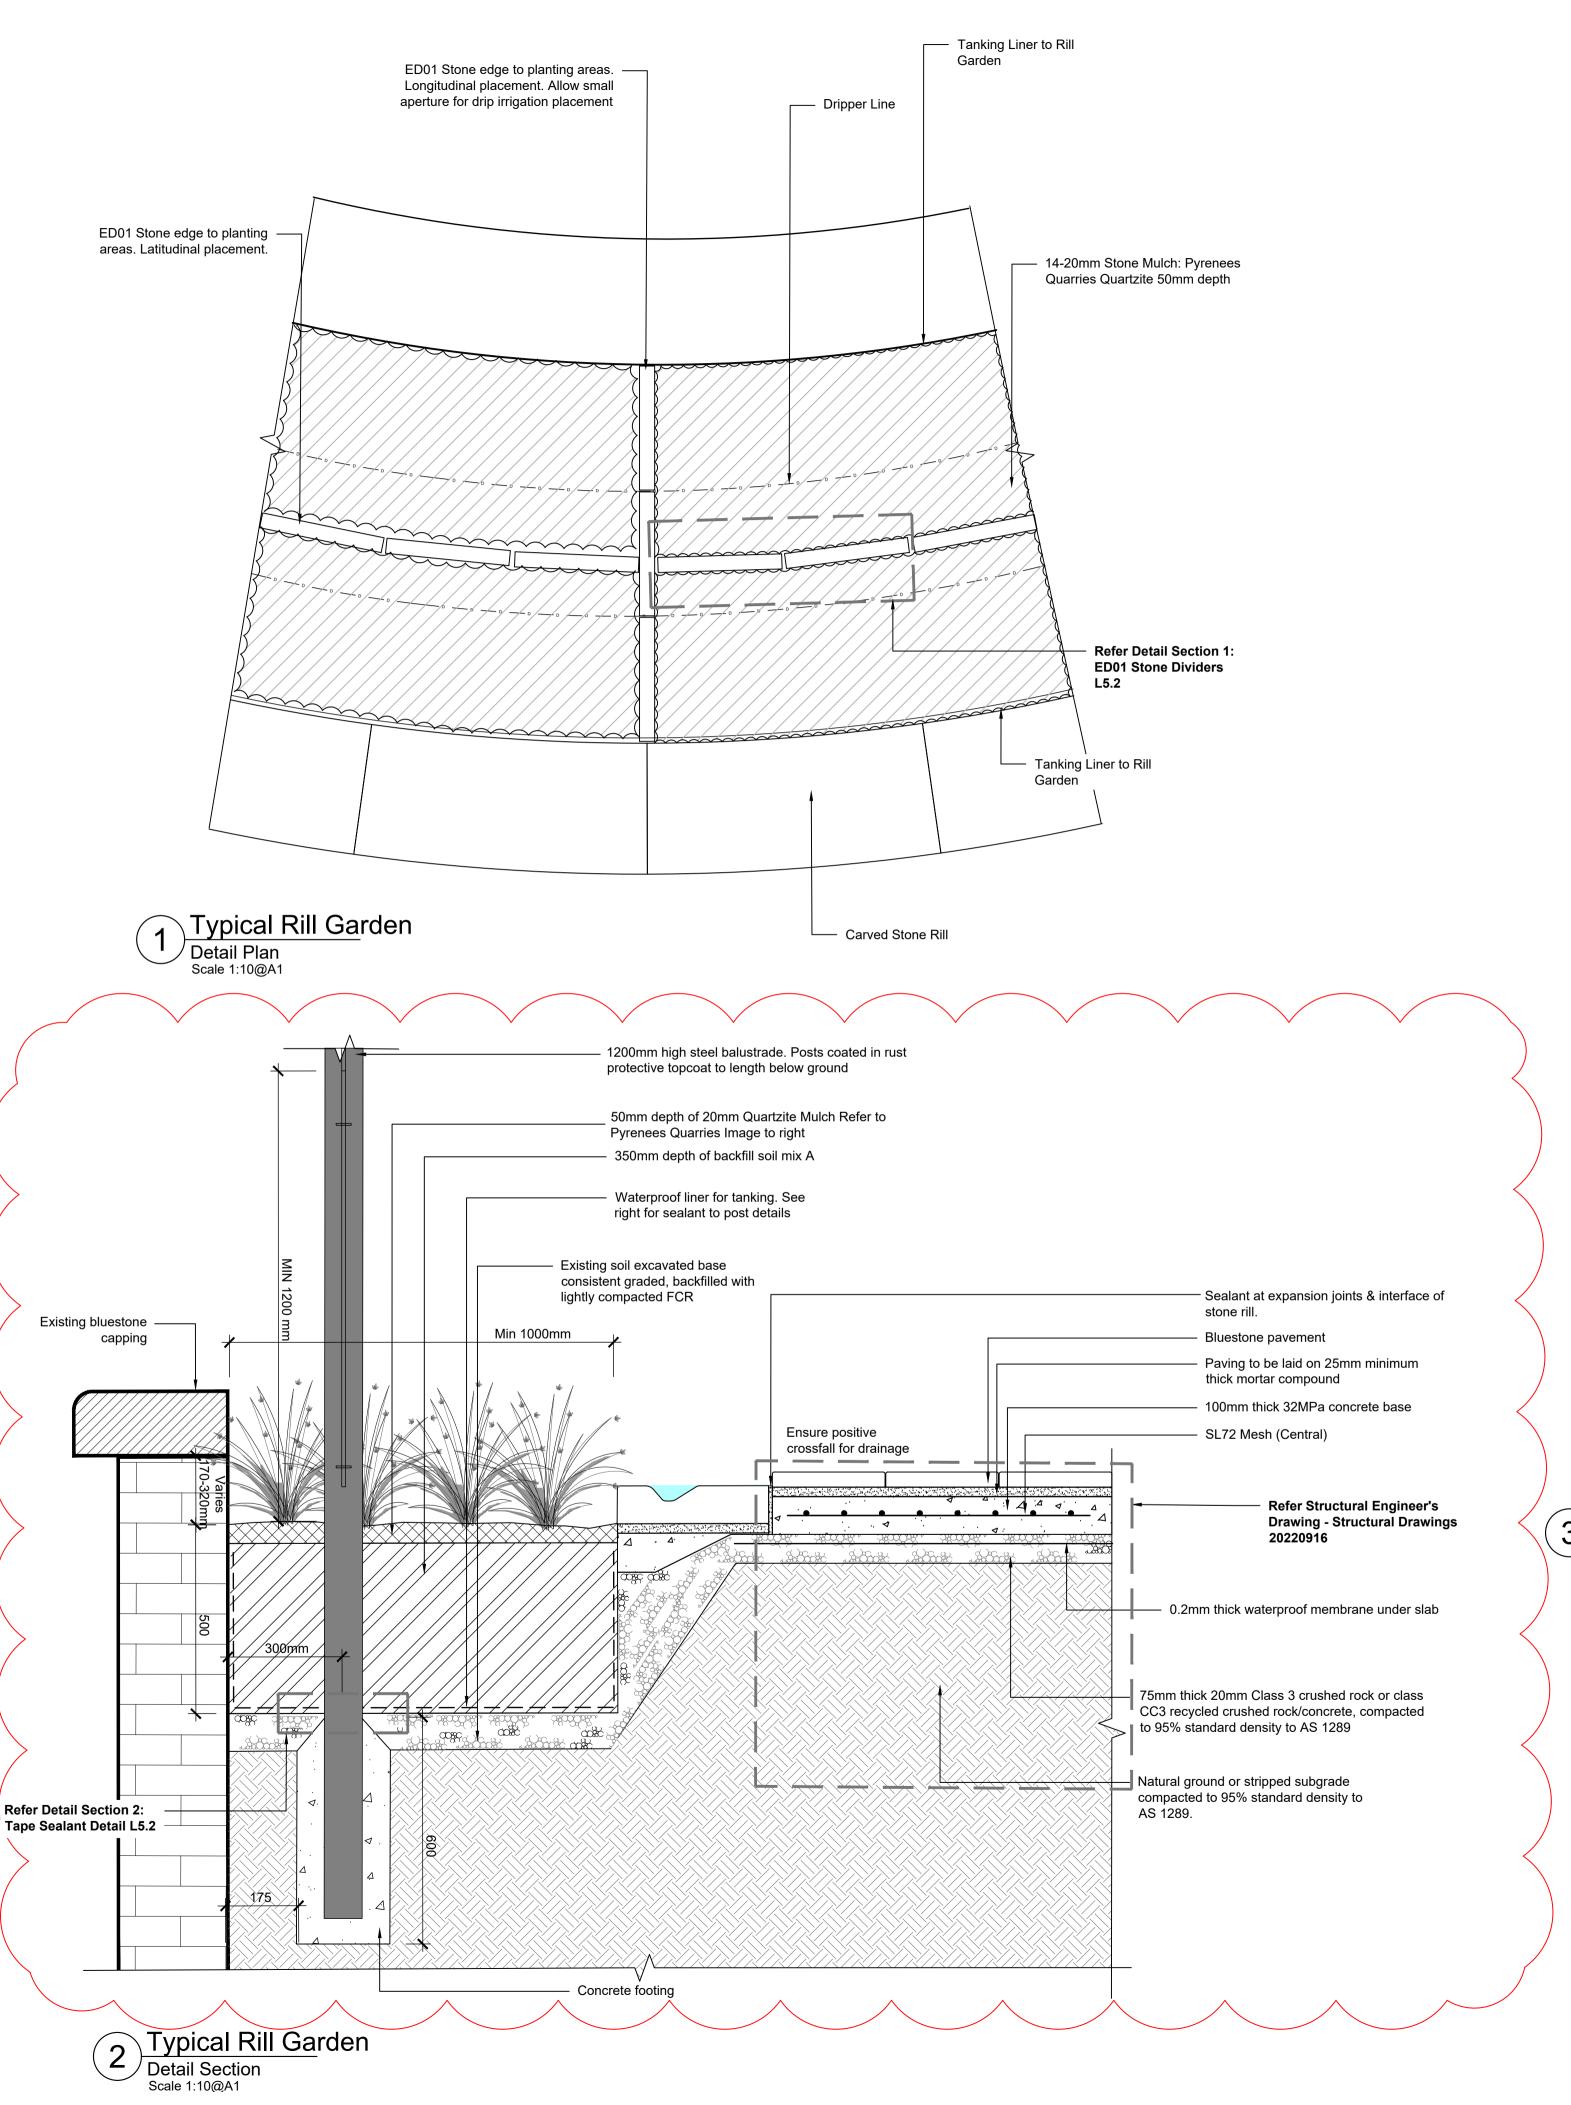

## Materials sample

Detail Section 1 ED01 Stone Divider Scale 1:10@A1

595 x 595 mm 595 x 295 mm 595 x 295 mm Refer to Paving Patterns -Small Ashlar 595 x 595 mm 295 x 295 mm | 595 x 295 mm | 295 x 295 mm 595 x 295 mm 595 x 595 mm 295 x 295 mm 295 x 295 mm 295 x 295 mm

Proposed Bluestone Ashlar Paving Layout & Material

Details Plan
Scale 1:10

Detail Section 2 Tape Sealant

Scale 1:2@A1

A: 18 Martin St Castlemaine VIC 3450 E: py27578@bigpond.net.au Contact: Glenn or Tom

Graeme Bentley Pty Ltd Level 3, 248 Burwood Rd Telephone 03 9818 1494 ACN 005 493 130 Hawthorn 3122 Victoria Email gbla@gbla.com.au ABN 91 005 493 130 PO Box 2376 Hawthorn 3122

## FOR APPROVAL

Print Date: 16.01.2024 Amendments (A) 13.02.2023 Addition of garden bed to kerb detail (B) 03.07.2023 Removal of steel hoop edge. Addition of steel balustrade to rill garden. Ashlar reintroduced

© 16.01.2024 Clarification of rill garden dimensions

Job Number Scale 21055 As Shown

Date 16.01.2024 Drawn

Checked AS/AW

Wombat Hill Botanic Garden Day Basin Forecourt & Fern Gully Cascade

Landscape Construction Documentation **Construction Details** 

**Drawing Number**