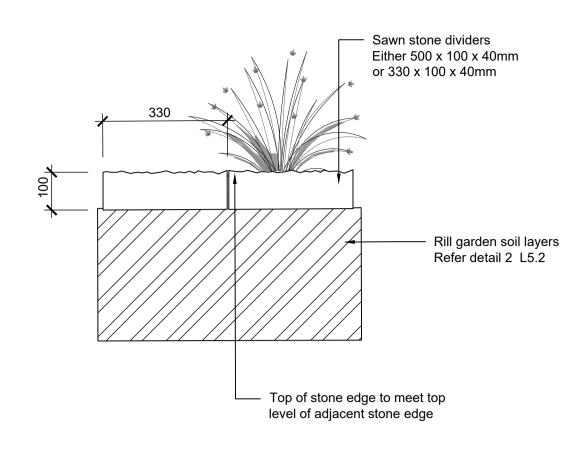

## Materials sample

Detail Section 1 ED01 Stone Divider Scale 1:10@A1

595 x 595 mm 595 x 295 mm 595 x 295 mm Refer to Paving Patterns -Small Ashlar 595 x 595 mm 295 x 295 mm | 595 x 295 mm | 295 x 295 mm 595 x 295 mm 595 x 595 mm 295 x 295 mm 295 x 295 mm 295 x 295 mm