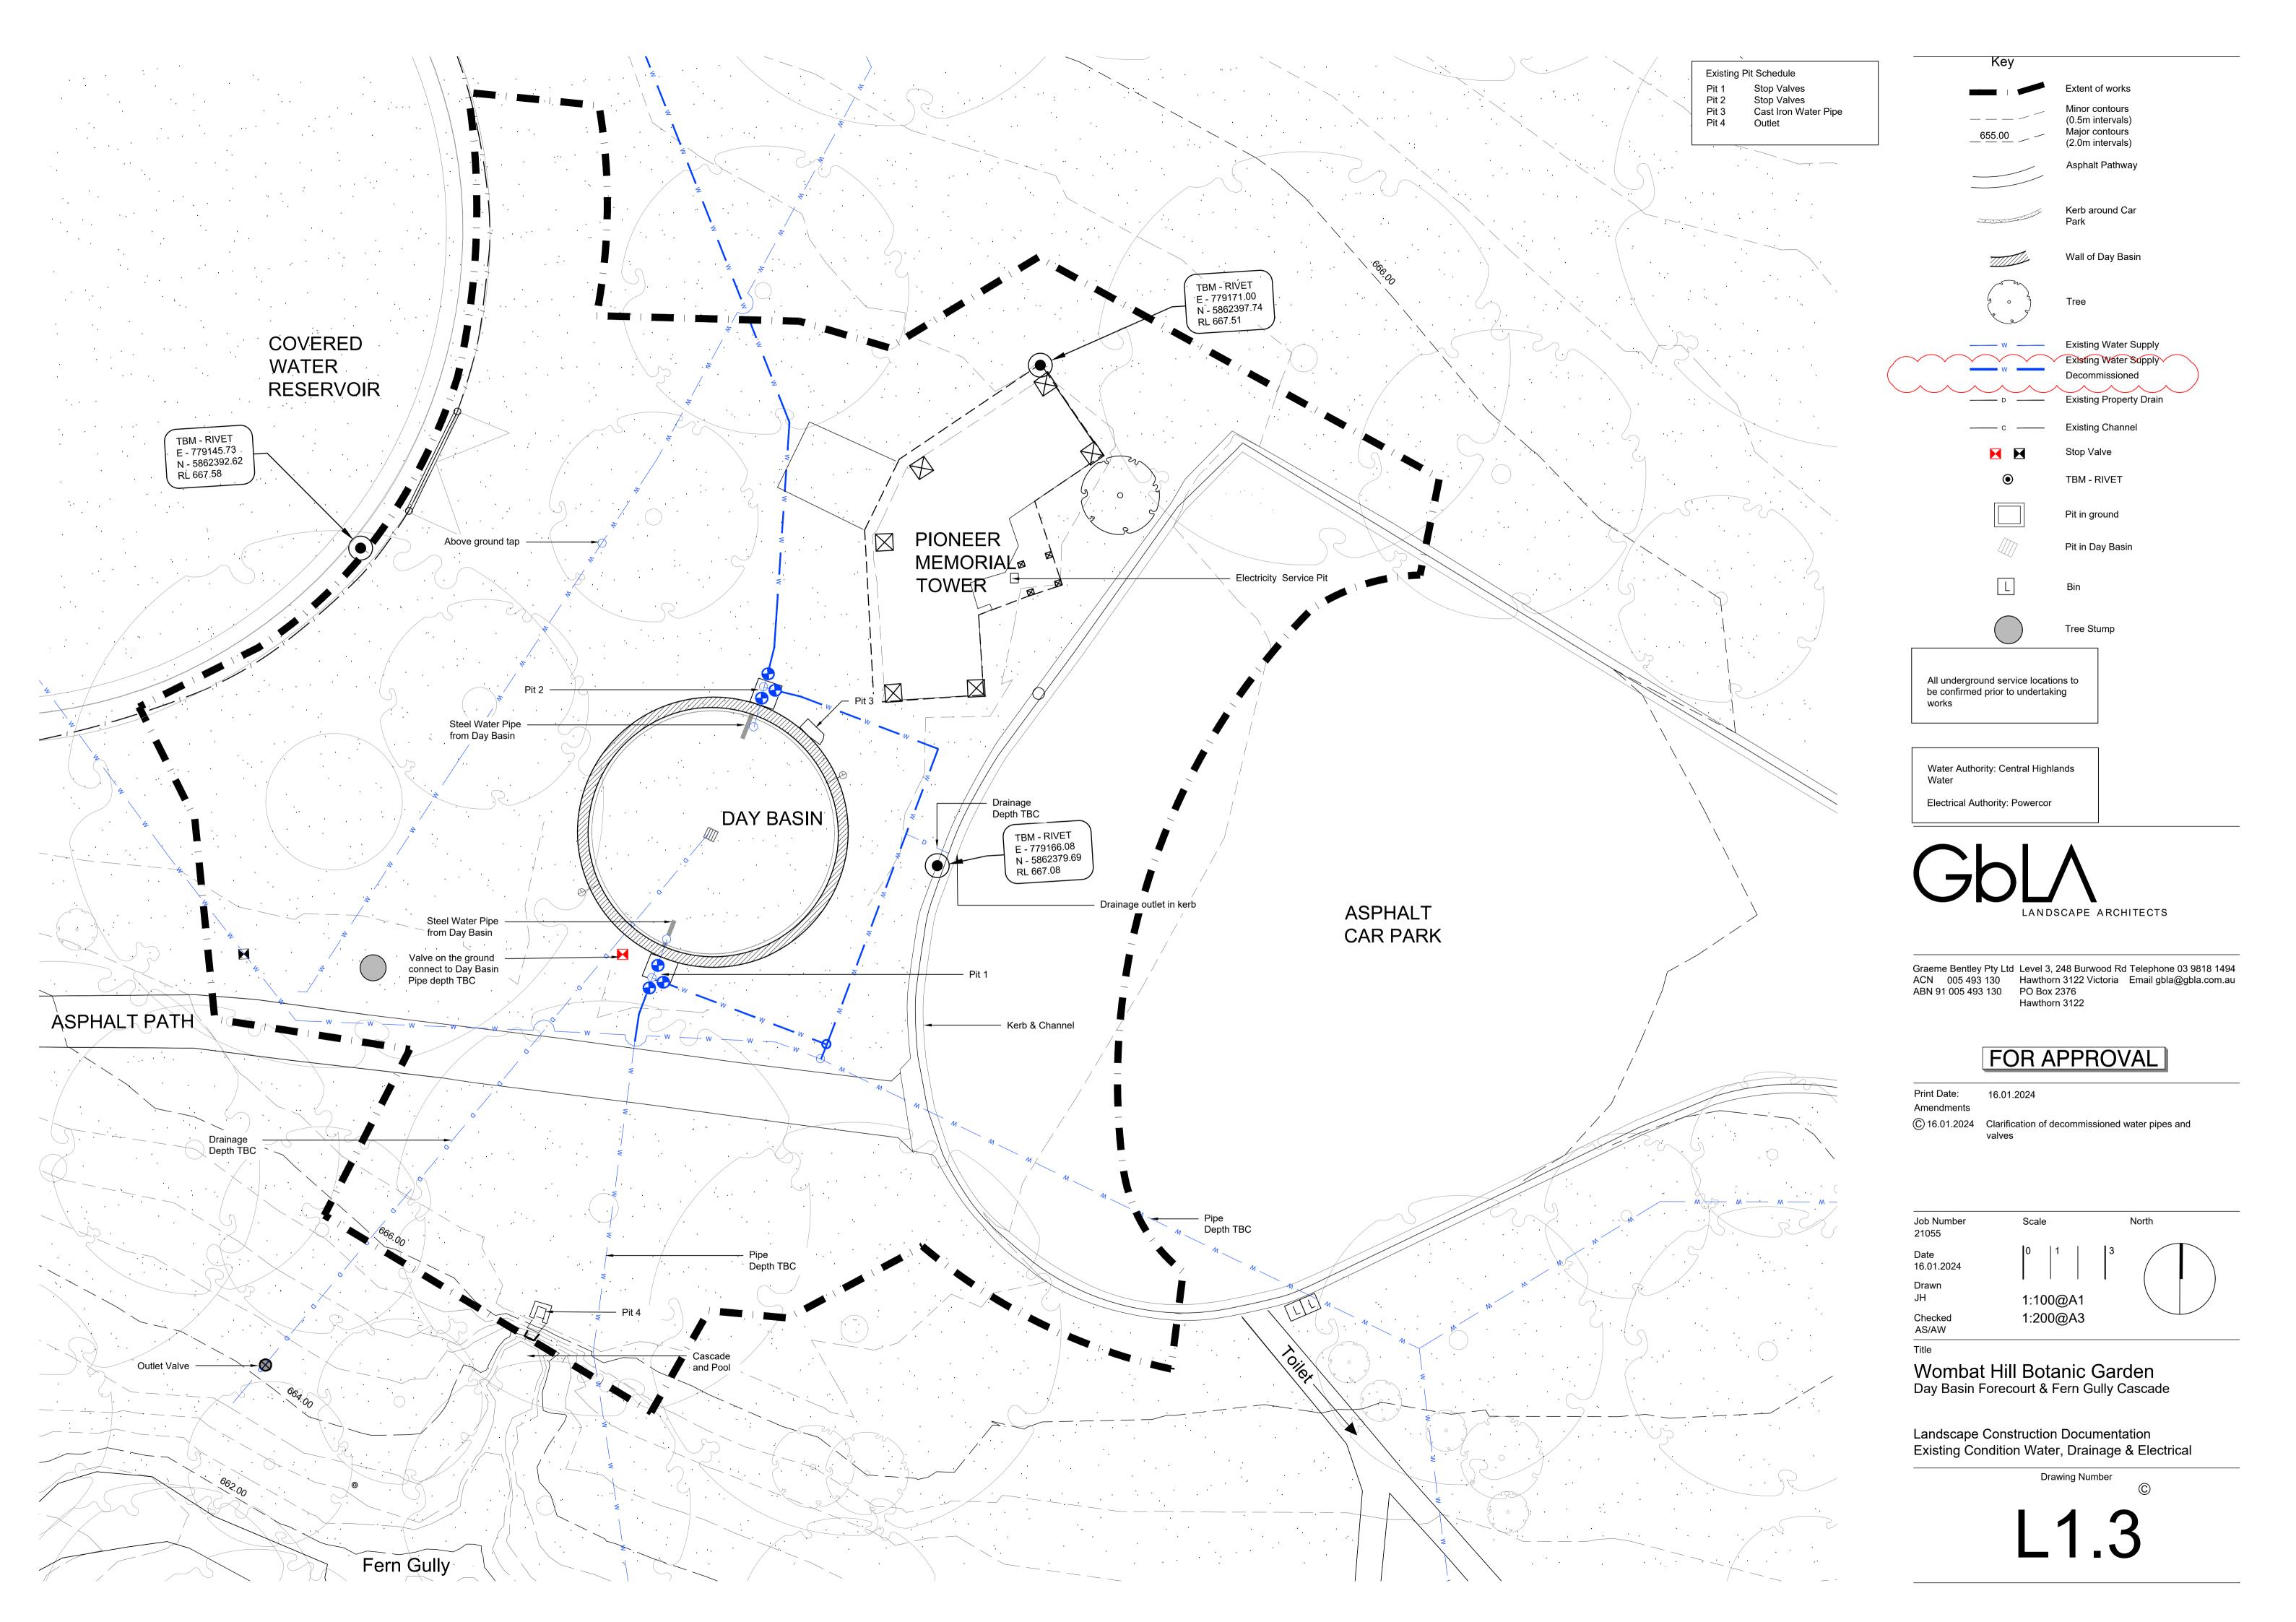

Wombat Hill Botanic Garden
Day Basin Forecourt & Fern Gully Cascade

Landscape Construction Documentation Existing Condition - Sections

4 -

**Drawing Number** 

L1.5