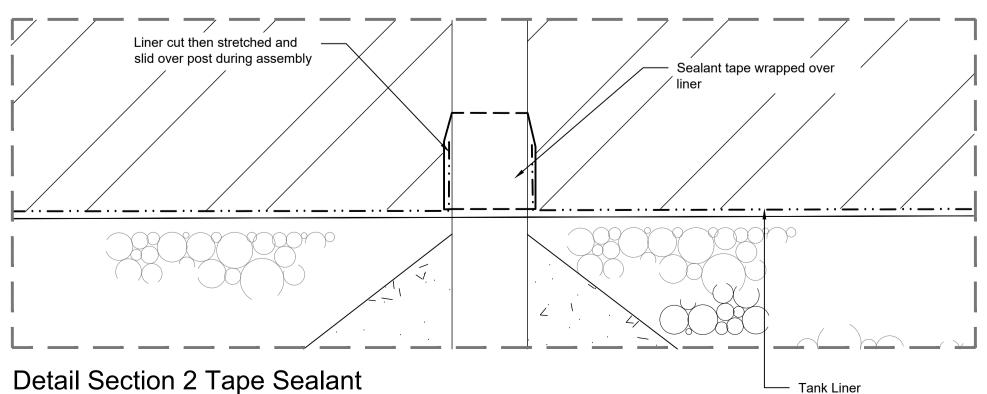

Proposed Bluestone Ashlar Paving Layout & Material

Details Plan
Scale 1:10

Detail Section 2 Tape Sealant

Scale 1:2@A1

A: 18 Martin St Castlemaine VIC 3450 E: py27578@bigpond.net.au Contact: Glenn or Tom

Graeme Bentley Pty Ltd Level 3, 248 Burwood Rd Telephone 03 9818 1494 ACN 005 493 130 Hawthorn 3122 Victoria Email gbla@gbla.com.au ABN 91 005 493 130 PO Box 2376 Hawthorn 3122