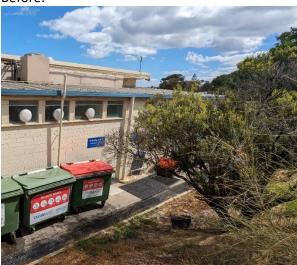

## Shrub:

Since our initial site visit, the Club has advised the subject shrub has been removed by the caretaker due to its health. See below photos of the before and after of the shrub and its location. Upon advice we can specify a new bush to be planted.

Before:

After:

**External Finishes Schedule:** 

**Existing painted brick:** 

**Existing downpipe:** 

(CB) Roof - Trimdek Colorbond:

Deep Ocean Cladding:

Colour: