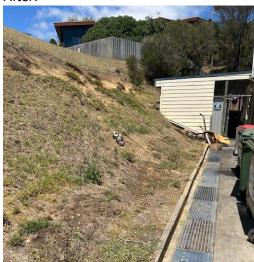

## Shrub:

Since our initial site visit, the Club has advised the subject shrub has been removed by the caretaker due to its health. See below photos of the before and after of the shrub and its location. Upon advice we can specify a new bush to be planted.

Before:

After:

**External Finishes Schedule:** 

**Existing painted brick:** 

**Existing downpipe:** 

(CB) Roof - Trimdek Colorbond:

Deep Ocean Cladding:

Colour: