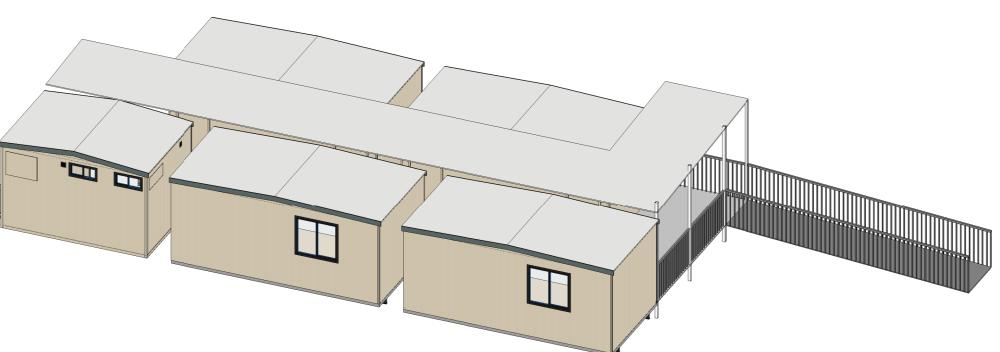

Melbourne Grammar

PROJECT: Hire: 5 Modules

ADDRESS:

1 Domain Rd, Melbourne 3004

DRAWING TITLE: Proposed layout

B190 SCALE @ A2 DRAWN:
As indicated EJ

ESTIMATE NO. PRODUCTION NO.

JOB NO.