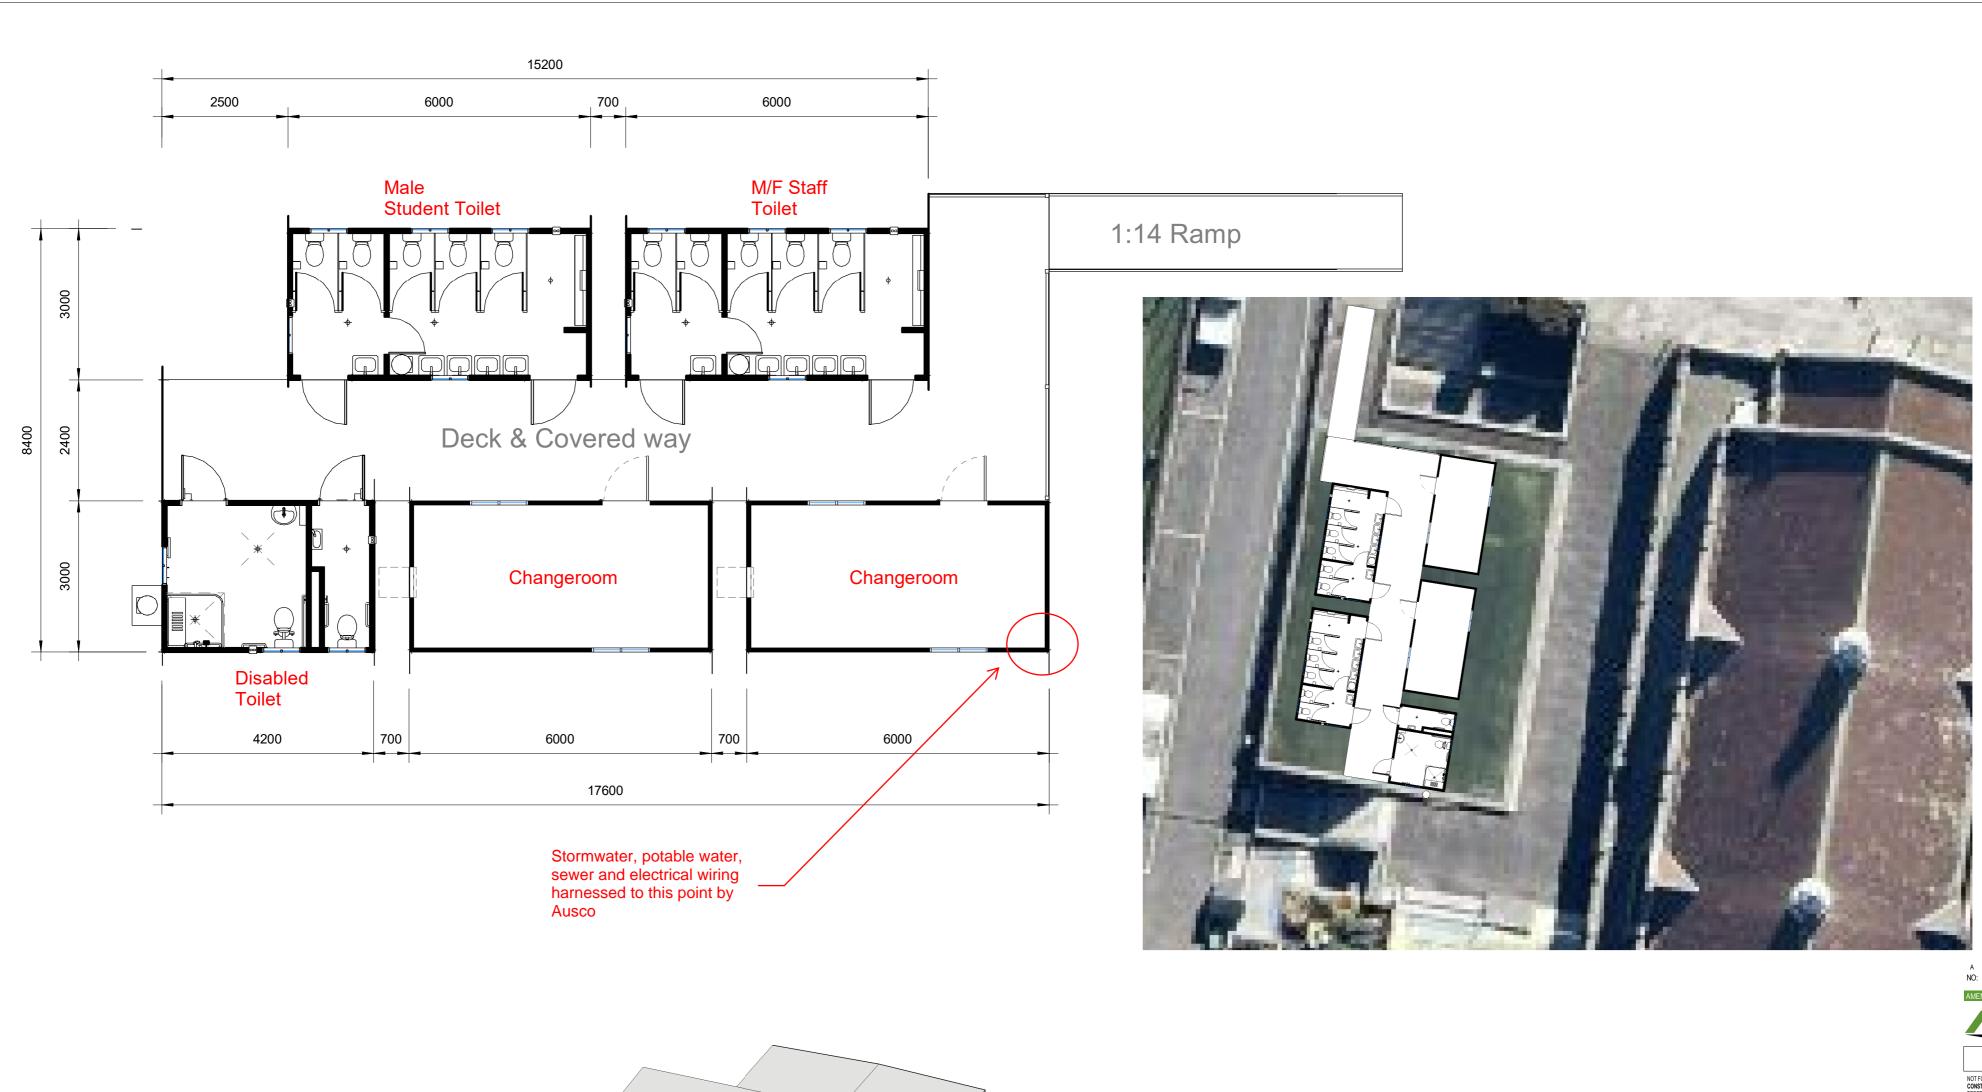

Melbourne Grammar

PROJECT: Hire: 5 Modules

ADDRESS:

1 Domain Rd, Melbourne 3004

DRAWING TITLE: Proposed layout

B190 SCALE @ A2 DRAWN:
As indicated EJ

ESTIMATE NO. PRODUCTION NO.

JOB NO.