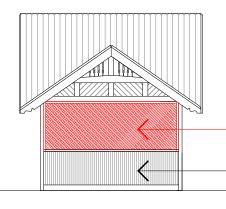

SCOPE OF WORKS TO BE DEMOLISHED INDICATED IN RED

Project No. 2408 SCACP **BUILDING 24 PLANS & SECTIONS** Drawing

Project Title SCACP - SUNBURY COMMUNITY ARTS & CULTURAL PRECINCT

Scale Status Date

1:100 @ B1 FOR INFORMATION 22.11.2024 Drawing No. A160