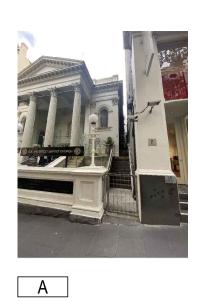

First Floor, 124 Exhibition St, Melbourne VIC 300

venko.

1 EXISTING ELEVATION A020 SCALE 1:50

-----

| B PRELIMINARY ISSUE<br>A PRELIMINARY ISSUE<br>No. Amendment                                 | 17.12.24<br>31.07.23<br>Date |
|---------------------------------------------------------------------------------------------|------------------------------|
| TOWN PLANNIN                                                                                | ١G                           |
| Client                                                                                      |                              |
| SIMBUILT<br>126 WELLINGTON PARADE<br>EAST MELBOURNE 3002 VIC                                |                              |
| Project Title                                                                               |                              |
| COLLINS STREET BAPTIST CHU<br>FRONT ENTRY WORKS<br>174 COLLINS STREET<br>MELBOURNE 3000 VIC | RCH                          |
| Drawing Title                                                                               |                              |
| EXISTING ELEVATION                                                                          |                              |

# PRINT PAGE IN COLOUR

info@venkodesign.com First Floor, 124 Exhibition St, Melbourne VIC 300

PROJECT CSBC FRONT ENTRY CLIENT SIMBUILT BRAWING 3D VIEW - EXISTING

ADDRESS COLLINS STREET BAPTIST CHURCH, 174 COLLINS STREET date 07/02/24 drawn by PA