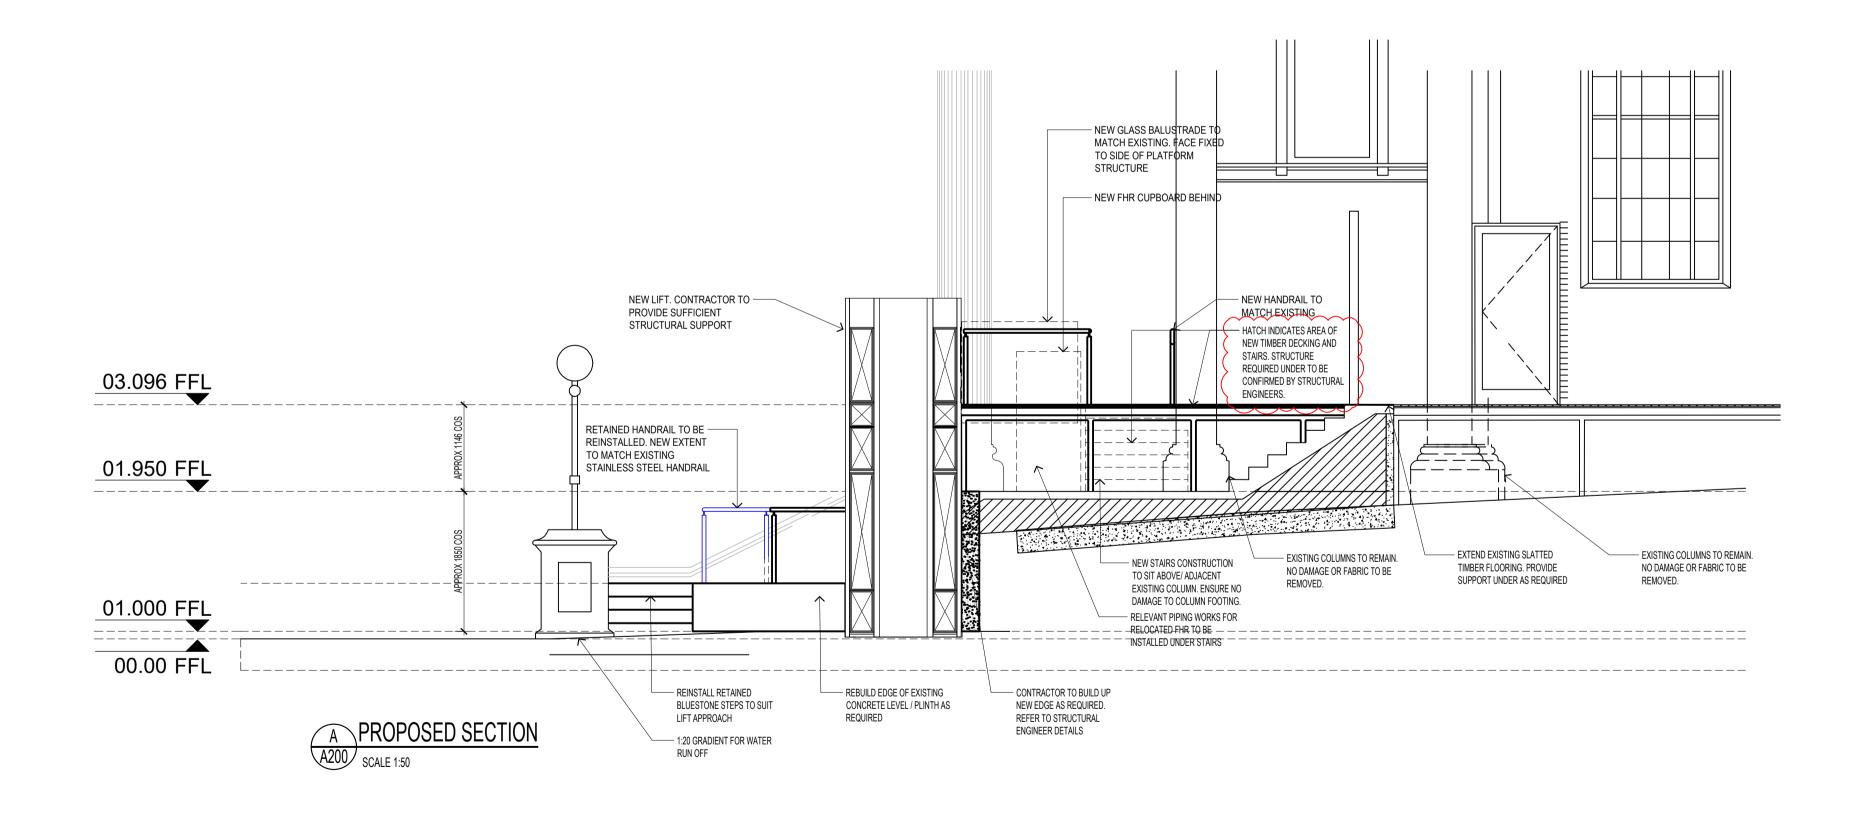

## EXISTING DECORATIVE MOLDING TO REMAIN. CONTRACTOR TO PROTECT CONTRACTOR TO PROTECT HERITAGE BUILDING DURING 03.096 FFL

DEMOLISH EXISTING STAIRS HANDRAILS AND CHAIR LIFT. 01.950 FFL RETAIN EXISTING BLUESTONE WHERE POSSIBLE FOR REUSE

 $\sim\sim\sim\sim$ RETAIN EXISTING HANDRAIL

Mun

 $\sim$  $\sim$ 01.000 FFL  $\sim \sim$ 

EXISTING FRONT SIGN TO REMAIN.

RETAIN EXISTING BLUESTONE STEPS FOR RELOCATION. REBUILD 4 NEW BLUESTONE RISERS FROM EXISTING AND NEW AS REQUIRED. EXACT TREAT DEPTH TO BE DETERMINED ON SITE (250 MIN) 

## FINISHES SELECTION:

BLUESTONE TO MATCH EXISTING

STAINLESS STEEL FOR HANDRAILS

LIFT: -POWDERCOAT SURFMIST (MATT)- DURALLOY 2722266M

DECKING: - MERBAU BLANKBUTT OTHERWISE TO MATCH EXISTING.

# FINISHES SELECTION:

DECKING: - MERBAU BLANKBUTT OTHERWISE TO MATCH EXISTING.

**BLUESTONE TO MATCH EXISTING** 

STAINLESS STEEL FOR HANDRAILS

LIFT: -POWDERCOAT SURFMIST (MATT)- DURALLOY 2722266M