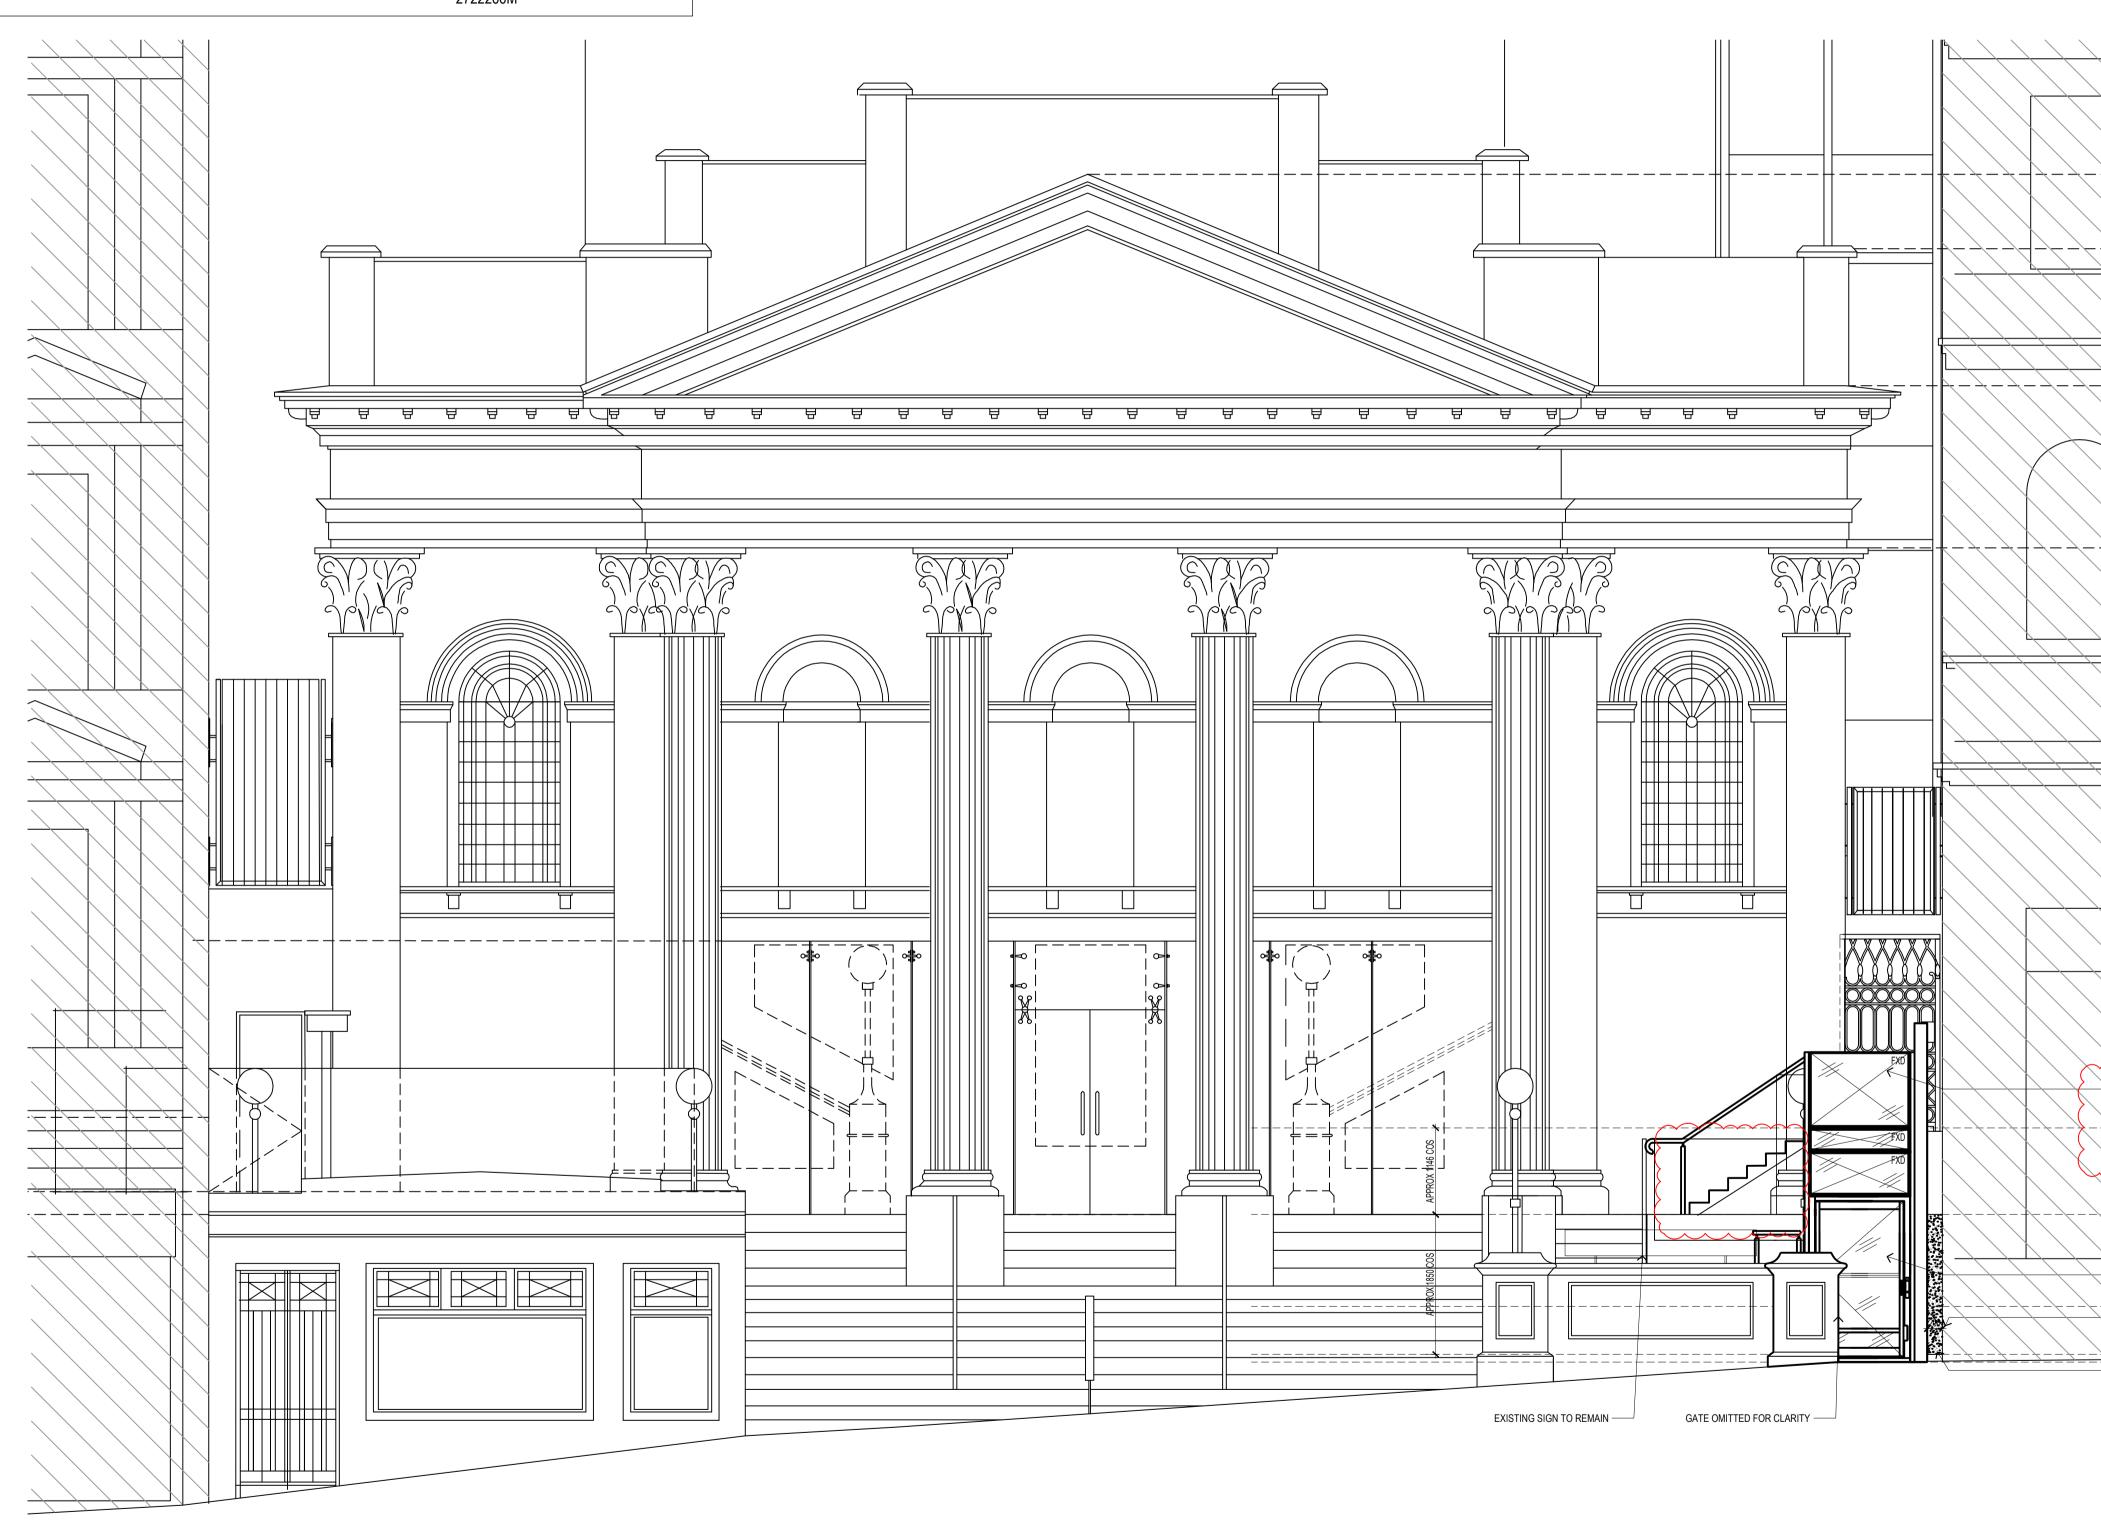

#### LEGEND:

HATCH INDICATES LINE OF ADJACENT BUILDING

| Scale                                                                                                                                                                                                                                                                                                                                                                                        | 1:50     | Issue D         |                         |
|----------------------------------------------------------------------------------------------------------------------------------------------------------------------------------------------------------------------------------------------------------------------------------------------------------------------------------------------------------------------------------------------|----------|-----------------|-------------------------|
| Date                                                                                                                                                                                                                                                                                                                                                                                         | 04/02/25 | Drawing No A200 |                         |
| Drawn                                                                                                                                                                                                                                                                                                                                                                                        | PA/CM    | Job No 202316   | )                       |
| Contractor to verify all dimensions on site before<br>commencing work. Figured dimensions given are to be<br>taken in preference to scaling. All drawings and written<br>materials appearing herein constitute original and<br>unpublished work of the designer and/or Architect and<br>may not be duplicated used or disclosed without written<br>consent of the designer and/or Architect. |          |                 | be<br>ten<br>and<br>and |
| info@venkodesign.com                                                                                                                                                                                                                                                                                                                                                                         |          |                 |                         |

## LEGEND:

HATCH INDICATES LINE OF ADJACENT BUILDING

PROPOSED ELEVATION

|       | 1 |
|-------|---|
| TUTUL |   |
|       |   |

NEW LIFT TO BE INSTALLED. DOORS AND FIXED PANELS TO BE CLEAR ACRYLIC.

CONTRACTOR TO BUILD UP NEW OO.OO FFL EDGE AS REQUIRED. REFER TO STRUCTURAL ENGINEER DETAILS

01.000 FFL

\_\_\_\_\_

- FRAMED STRUCTURE FOR

NEW LIFT TO BE

FURTHER DETAILS.

01.950 FFL

 $\checkmark \checkmark \checkmark \checkmark \checkmark$ 

200MM GAP BETWEEN NEW LIFT

\_\_\_\_\_

AND BOUNDARY

| Scale<br>1:50                                                                                                                                                                                                                                                                                                                                                                                | Issue D         |
|----------------------------------------------------------------------------------------------------------------------------------------------------------------------------------------------------------------------------------------------------------------------------------------------------------------------------------------------------------------------------------------------|-----------------|
| Date<br>04/02/25                                                                                                                                                                                                                                                                                                                                                                             | Drawing No A600 |
| Drawn<br><b>PA/CM</b>                                                                                                                                                                                                                                                                                                                                                                        | Job No 202316   |
| Contractor to verify all dimensions on site before<br>commencing work. Figured dimensions given are to be<br>taken in preference to scaling. All drawings and written<br>materials appearing herein constitute original and<br>unpublished work of the designer and/or Architect and<br>may not be duplicated used or disclosed without written<br>consent of the designer and/or Architect. |                 |
| info@venkodesign.com                                                                                                                                                                                                                                                                                                                                                                         |                 |

# FINISHES SELECTION:

DECKING: - MERBAU BLANKBUTT OTHERWISE TO MATCH EXISTING.

**BLUESTONE TO MATCH EXISTING** 

STAINLESS STEEL FOR HANDRAILS

LIFT: -POWDERCOAT SURFMIST (MATT)- DURALLOY 2722266M

## FINISHES SELECTION:

BLUESTONE TO MATCH EXISTING

STAINLESS STEEL FOR HANDRAILS

LIFT: -POWDERCOAT SURFMIST (MATT)- DURALLOY 2722266M

DECKING: - MERBAU BLANKBUTT OTHERWISE TO MATCH EXISTING.