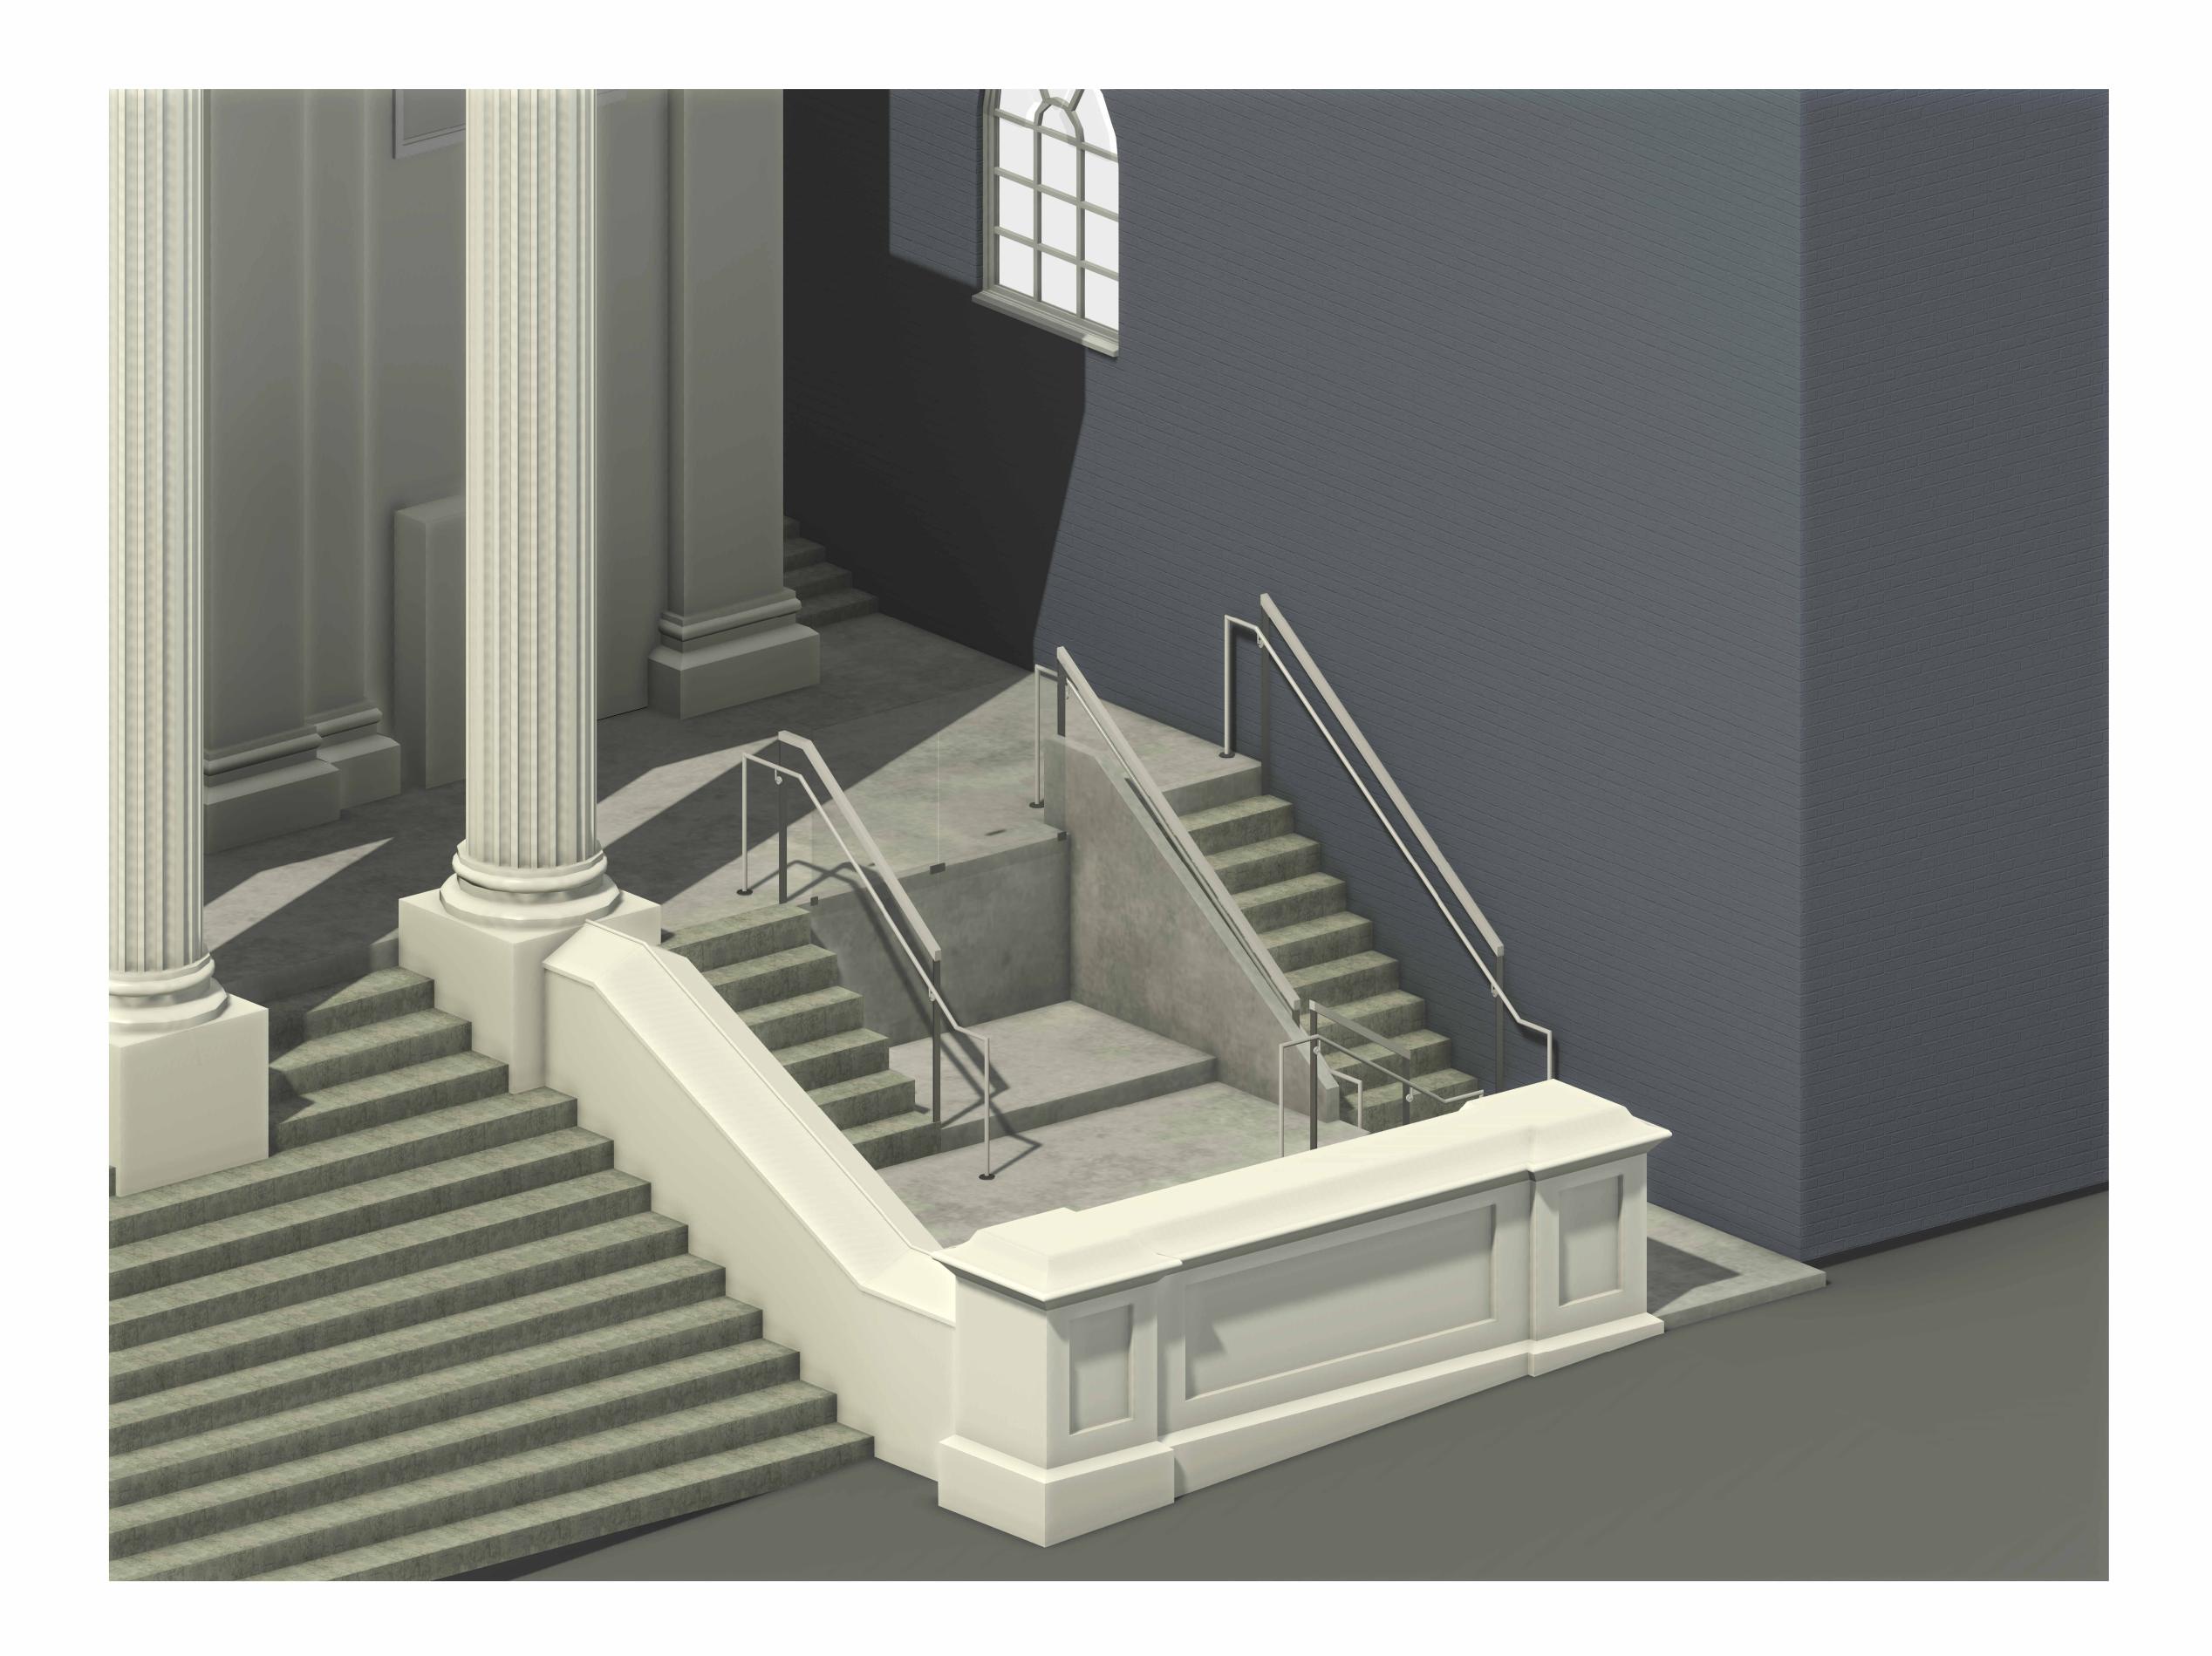

# PRINT PAGE IN COLOUR

info@venkodesign.com First Floor, 124 Exhibition St, Melbourne VIC 300

PROJECT CSBC FRONT ENTRY CLIENT SIMBUILT BRAWING 3D VIEW - EXISTING

ADDRESS COLLINS STREET BAPTIST CHURCH, 174 COLLINS STREET date 07/02/24 drawn by PA