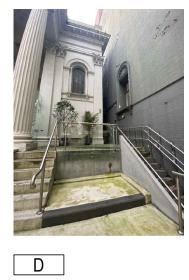

## LEGEND:

HATCH INDICATES LINE OF ADJACENT BUILDING

PROPOSED ELEVATION

|       | 1 |
|-------|---|
| TUTUL |   |
|       |   |

NEW LIFT TO BE INSTALLED. DOORS AND FIXED PANELS TO BE CLEAR ACRYLIC.

CONTRACTOR TO BUILD UP NEW OO.OO FFL EDGE AS REQUIRED. REFER TO STRUCTURAL ENGINEER DETAILS

01.000 FFL

\_\_\_\_\_

- FRAMED STRUCTURE FOR

NEW LIFT TO BE

FURTHER DETAILS.

01.950 FFL

 $\checkmark \checkmark \checkmark \checkmark \checkmark$ 

200MM GAP BETWEEN NEW LIFT

\_\_\_\_\_

AND BOUNDARY

| Scale<br>1:50                                                                                                                                                                                                                                                                                                                                                                                | Issue D         |
|----------------------------------------------------------------------------------------------------------------------------------------------------------------------------------------------------------------------------------------------------------------------------------------------------------------------------------------------------------------------------------------------|-----------------|
| Date<br>04/02/25                                                                                                                                                                                                                                                                                                                                                                             | Drawing No A600 |
| Drawn<br><b>PA/CM</b>                                                                                                                                                                                                                                                                                                                                                                        | Job No 202316   |
| Contractor to verify all dimensions on site before<br>commencing work. Figured dimensions given are to be<br>taken in preference to scaling. All drawings and written<br>materials appearing herein constitute original and<br>unpublished work of the designer and/or Architect and<br>may not be duplicated used or disclosed without written<br>consent of the designer and/or Architect. |                 |
| info@venkodesign.com                                                                                                                                                                                                                                                                                                                                                                         |                 |