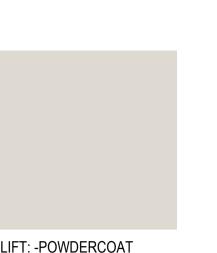

## FINISHES SELECTION:

BLUESTONE TO MATCH EXISTING

STAINLESS STEEL FOR HANDRAILS

LIFT: -POWDERCOAT SURFMIST (MATT)- DURALLOY 2722266M

DECKING: - MERBAU BLANKBUTT OTHERWISE TO MATCH EXISTING.

# FINISHES SELECTION:

DECKING: - MERBAU BLANKBUTT OTHERWISE TO MATCH EXISTING.

**BLUESTONE TO MATCH EXISTING** 

STAINLESS STEEL FOR HANDRAILS

LIFT: -POWDERCOAT SURFMIST (MATT)- DURALLOY 2722266M