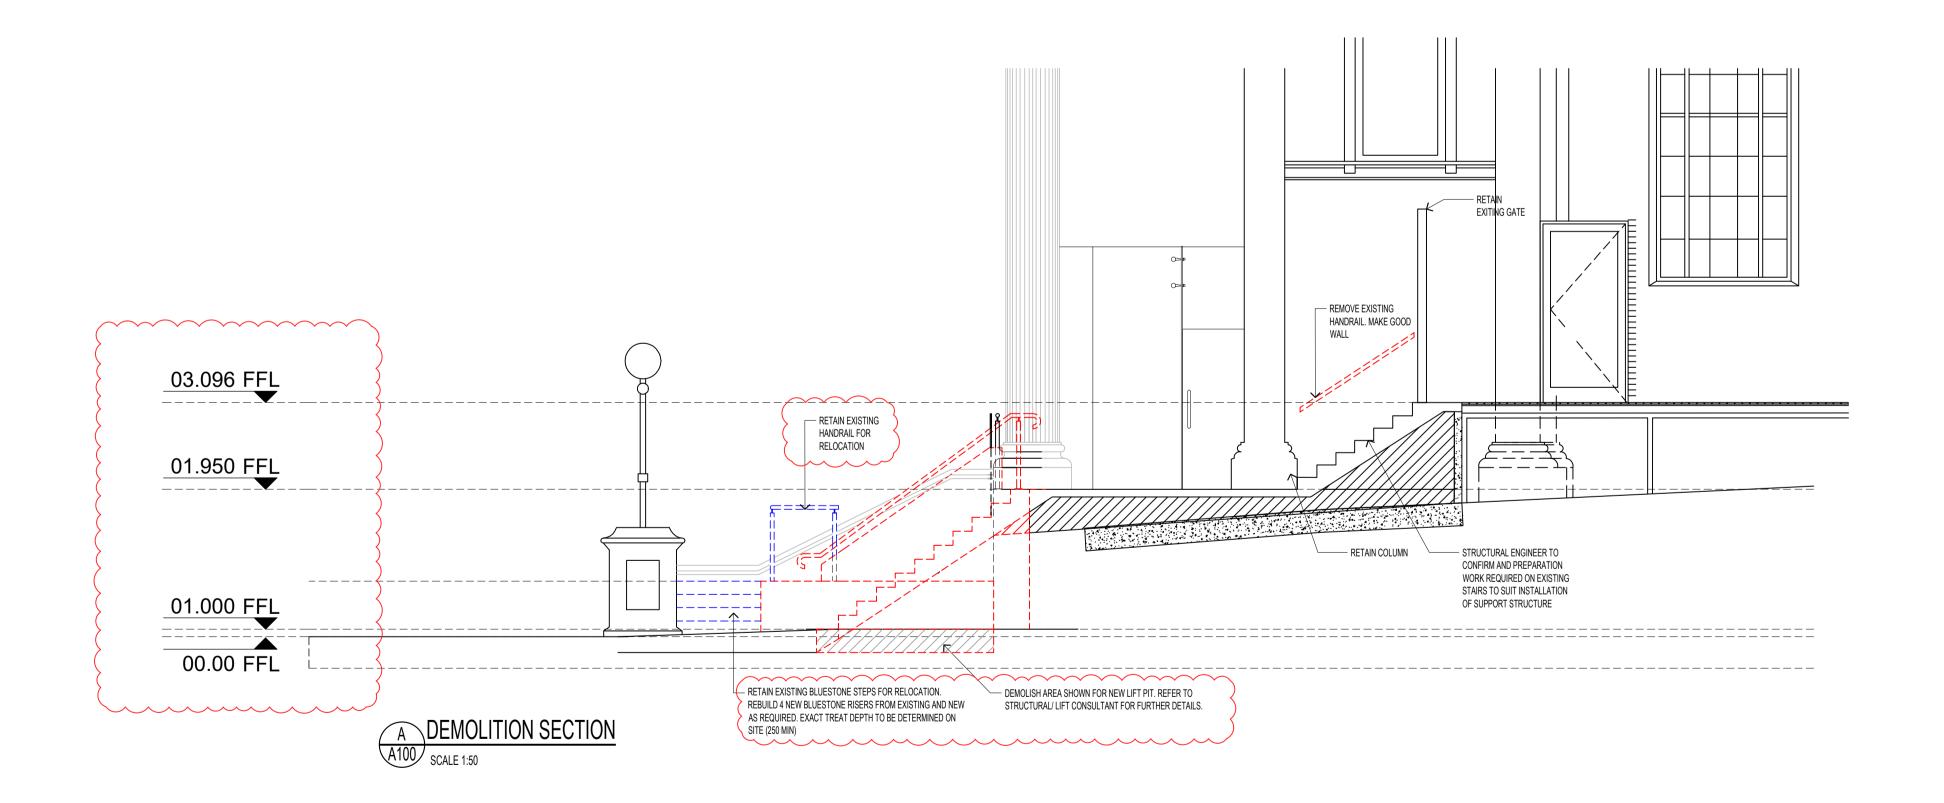

| Scale<br>1:50                                                                                                                                                                                                                                                                                                                                                                                | lssu<br>) | le   | В                  |
|----------------------------------------------------------------------------------------------------------------------------------------------------------------------------------------------------------------------------------------------------------------------------------------------------------------------------------------------------------------------------------------------|-----------|------|--------------------|
| Date 17/12/24                                                                                                                                                                                                                                                                                                                                                                                | Dra<br>L  | wing | <sup>No</sup> A100 |
| Drawn<br>PA/CN                                                                                                                                                                                                                                                                                                                                                                               |           | No   | 202316             |
| Contractor to verify all dimensions on site before<br>commencing work. Figured dimensions given are to be<br>taken in preference to scaling. All drawings and written<br>materials appearing herein constitute original and<br>unpublished work of the designer and/or Architect and<br>may not be duplicated used or disclosed without written<br>consent of the designer and/or Architect. |           |      |                    |
| info@venkodesign.com<br>First Floor, 124 Exhibition St Melhourne VIC 300                                                                                                                                                                                                                                                                                                                     |           |      |                    |

1 DEMOLITION ELEVATION A100 SCALE 1:50

| B PRELIMINARY ISSUE<br>A PRELIMINARY ISSUE<br>No. Amendment  | 17.12.24<br>31.07.23<br>Date |
|--------------------------------------------------------------|------------------------------|
| TOWN PLANNIN                                                 | ١G                           |
| Client                                                       |                              |
| SIMBUILT<br>126 WELLINGTON PARADE<br>EAST MELBOURNE 3002 VIC |                              |
| Project Title                                                |                              |
| COLLINS STREET BAPTIST CHUF<br>FRONT ENTRY WORKS             | RCH                          |
| 174 COLLINS STREET                                           |                              |
| MELBOURNE 3000 VIC                                           |                              |

Drawing Title DEMOLITION ELEVATION

| Scale<br>1:50                                                                                                                                                                                                                                                                                                                                                                                | Issue B         |  |
|----------------------------------------------------------------------------------------------------------------------------------------------------------------------------------------------------------------------------------------------------------------------------------------------------------------------------------------------------------------------------------------------|-----------------|--|
| Date<br>17/12/24                                                                                                                                                                                                                                                                                                                                                                             | Drawing No A150 |  |
| Drawn<br>PA/CM                                                                                                                                                                                                                                                                                                                                                                               | Job No 202316   |  |
| Contractor to verify all dimensions on site before<br>commencing work. Figured dimensions given are to be<br>taken in preference to scaling. All drawings and written<br>materials appearing herein constitute original and<br>unpublished work of the designer and/or Architect and<br>may not be duplicated used or disclosed without written<br>consent of the designer and/or Architect. |                 |  |

info@venkodesign.com First Floor, 124 Exhibition St, Melbourne VIC 300

- RETAIN EXISTING GATE

## EXISTING DECORATIVE MOLDING TO REMAIN. CONTRACTOR TO PROTECT CONTRACTOR TO PROTECT HERITAGE BUILDING DURING 03.096 FFL

DEMOLISH EXISTING STAIRS HANDRAILS AND CHAIR LIFT. 01.950 FFL RETAIN EXISTING BLUESTONE WHERE POSSIBLE FOR REUSE

 $\sim\sim\sim\sim$ RETAIN EXISTING HANDRAIL

Mun

 $\sim$  $\sim$ 01.000 FFL  $\sim \sim$ 

EXISTING FRONT SIGN TO REMAIN.

RETAIN EXISTING BLUESTONE STEPS FOR RELOCATION. REBUILD 4 NEW BLUESTONE RISERS FROM EXISTING AND NEW AS REQUIRED. EXACT TREAT DEPTH TO BE DETERMINED ON SITE (250 MIN) 

#### B PRELIMINARY ISSUE A PRELIMINARY ISSUE 17.12.24 31.07.23 Date No. Amendment TOWN PLANNING Client SIMBUILT 126 WELLINGTON PARADE EAST MELBOURNE 3002 VIC Project Title COLLINS STREET BAPTIST CHURCH FRONT ENTRY WORKS 174 COLLINS STREET MELBOURNE 3000 VIC Drawing Title DEMOLITION SECTION

| Scale                                                                                                                                                                                                                                                                                                                                                                                        | 1:50     | lssue      | В      |
|----------------------------------------------------------------------------------------------------------------------------------------------------------------------------------------------------------------------------------------------------------------------------------------------------------------------------------------------------------------------------------------------|----------|------------|--------|
| Date                                                                                                                                                                                                                                                                                                                                                                                         | 17/12/24 | Drawing No | A160   |
| Drawn                                                                                                                                                                                                                                                                                                                                                                                        | PA/CM    | Job No     | 202316 |
| Contractor to verify all dimensions on site before<br>commencing work. Figured dimensions given are to be<br>taken in preference to scaling. All drawings and written<br>materials appearing herein constitute original and<br>unpublished work of the designer and/or Architect and<br>may not be duplicated used or disclosed without written<br>consent of the designer and/or Architect. |          |            |        |
| info@venkodesign.com                                                                                                                                                                                                                                                                                                                                                                         |          |            |        |