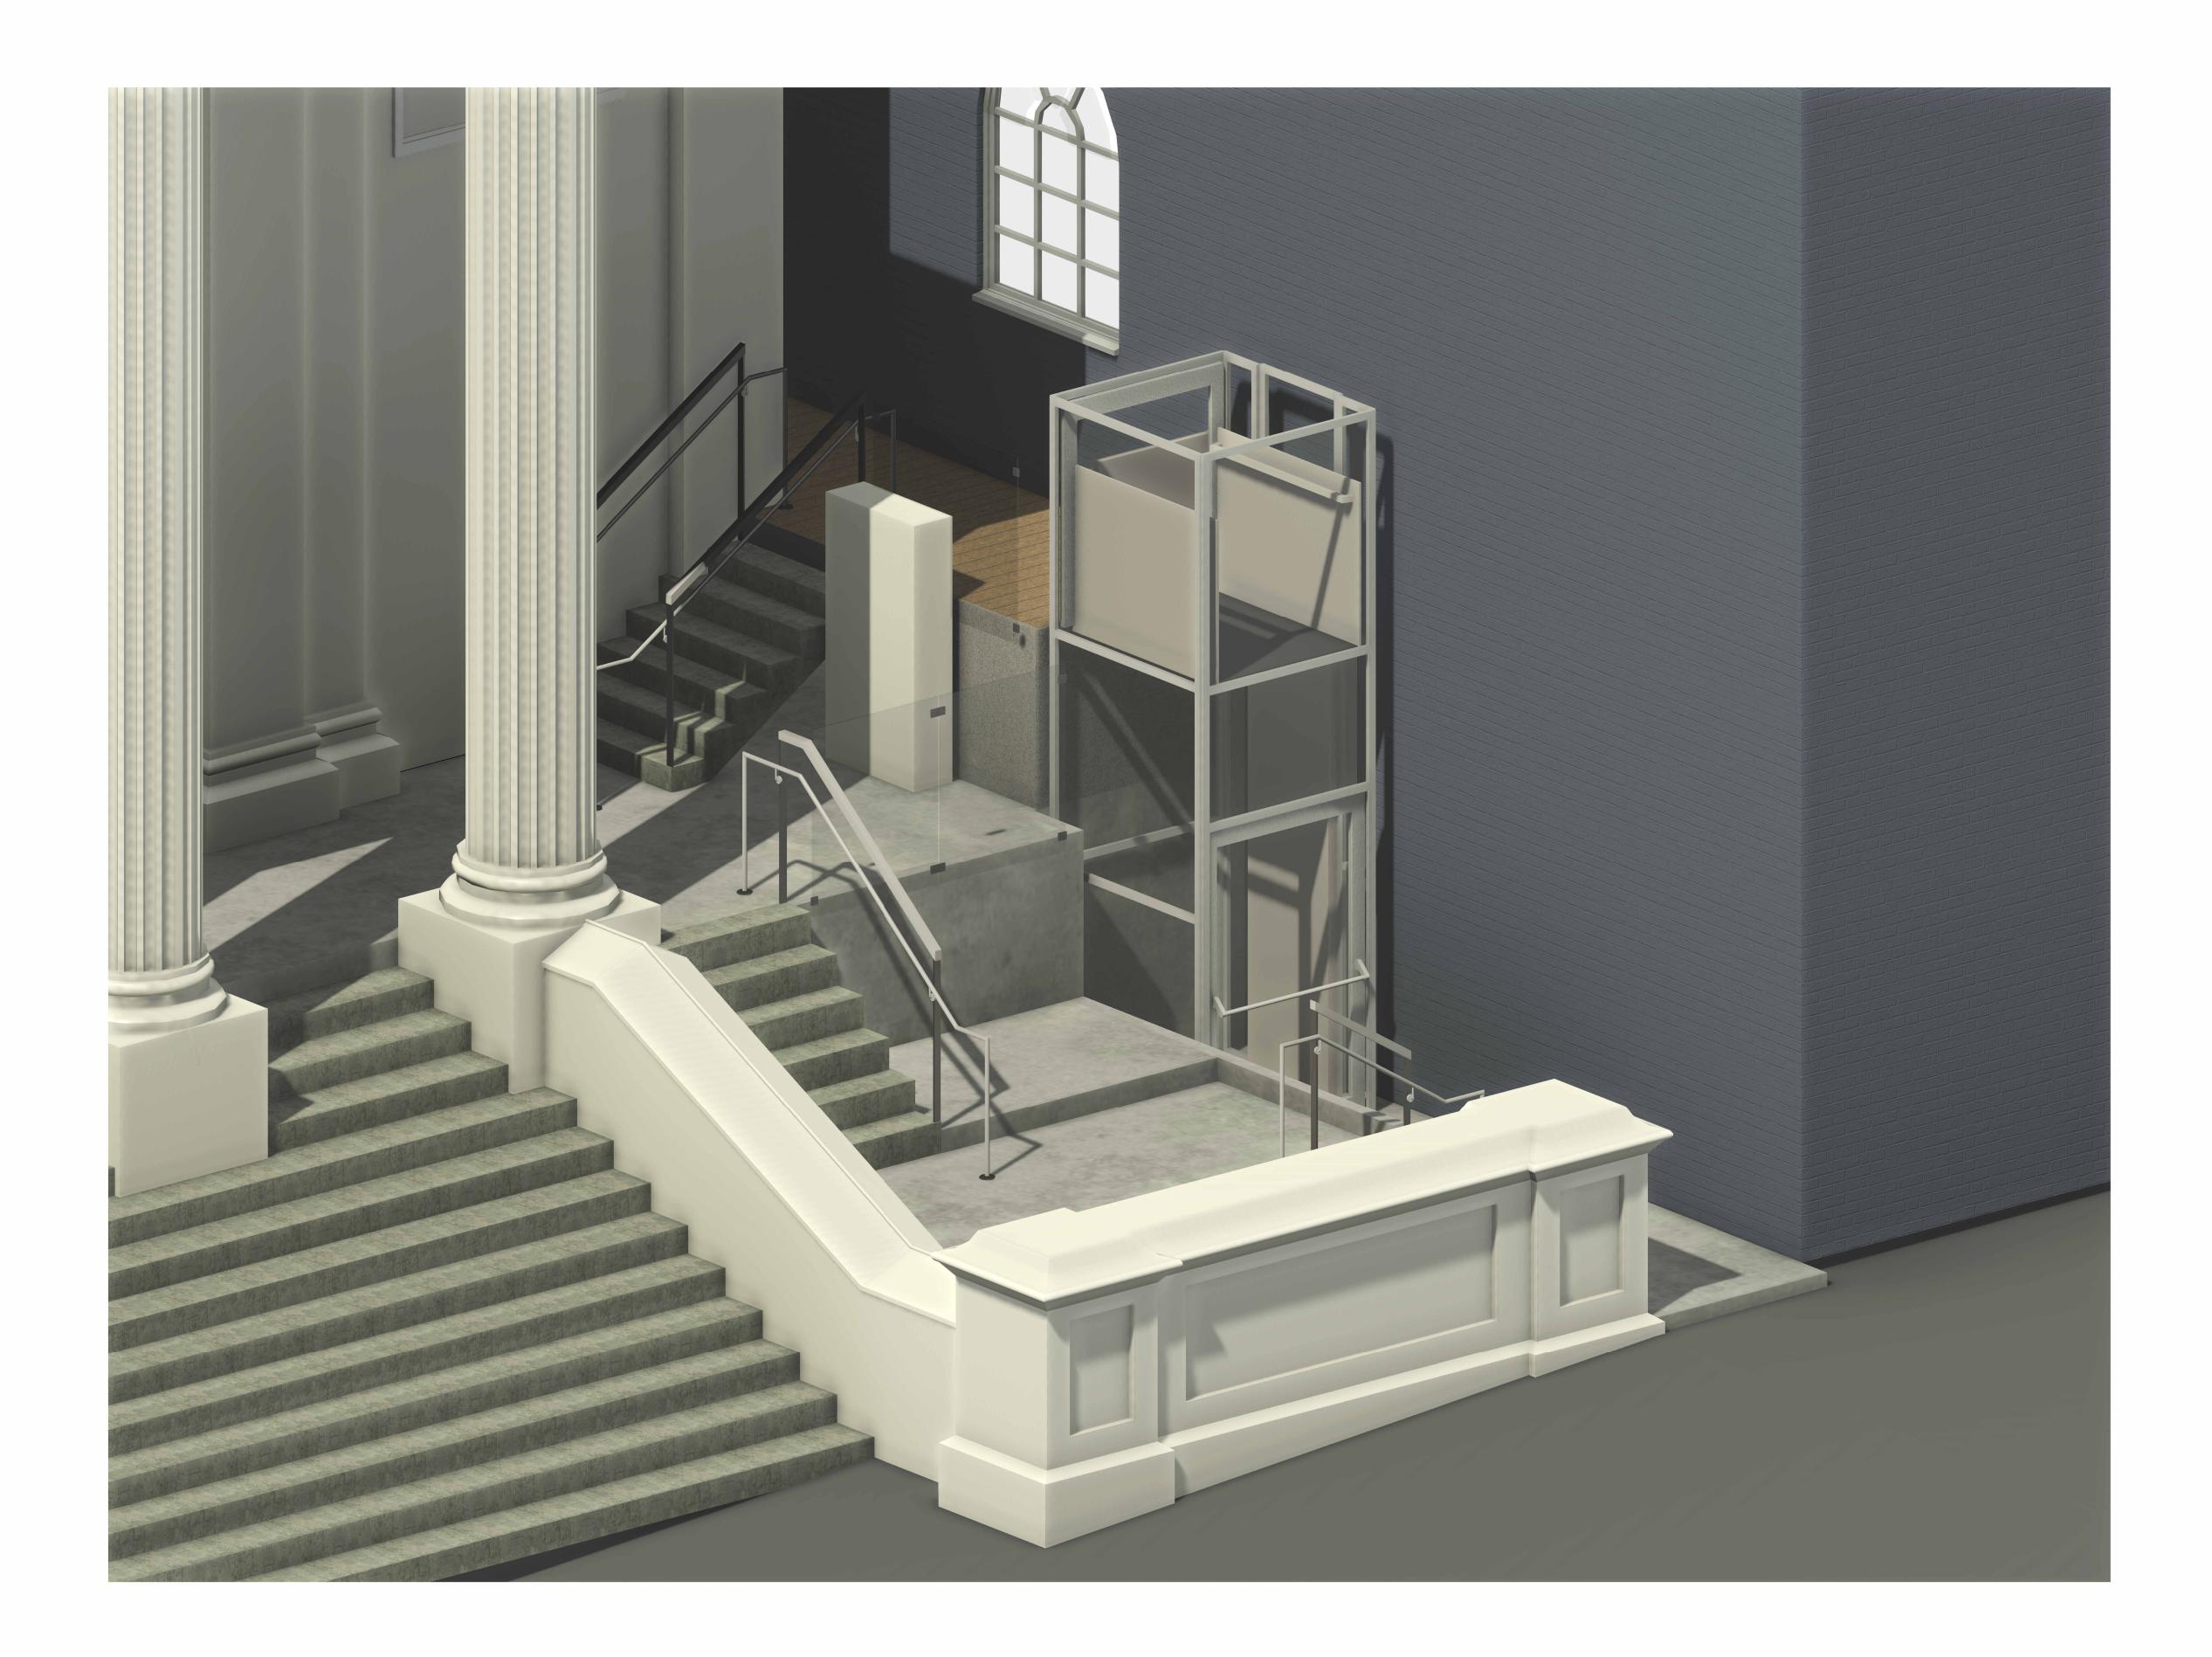

DRAWING 3D VIEW - PROPOSED

ADDRESS COLLINS STREET BAPTIST CHURCH, 174 COLLINS STREET scale date 07/02/24 drawn by PA

 REVISION
 PA

 PROJECT NO.
 202316

 DRAWING NO.
 SK04

TOWN PLANNING

Contractor to verify all dimensions on site before commencing work. Figured dimensions given are to be taken in preference to scaling. All drawings and written materials appearing herein constitute original and unpublished work of the designer and/or archited ratin any not be duplicated, used or disclosed without written consent of the designer and/or architect. GROUND FLOOR, 116 HARDWARE STREET, MELBOURNE VICTORIA 3000 P: (613) 8379 0744 E: INFO@VENNODESIGN.COM W: WWW.VENKODESIGN.COM VENKO

## LEGEND:

HATCH INDICATES LINE OF ADJACENT BUILDING

PROPOSED ELEVATION

|       | 1 |
|-------|---|
| TUTUL |   |
|       |   |

NEW LIFT TO BE INSTALLED. DOORS AND FIXED PANELS TO BE CLEAR ACRYLIC.

CONTRACTOR TO BUILD UP NEW OO.OO FFL EDGE AS REQUIRED. REFER TO STRUCTURAL ENGINEER DETAILS

01.000 FFL

\_\_\_\_\_

- FRAMED STRUCTURE FOR

NEW LIFT TO BE

FURTHER DETAILS.

01.950 FFL

 $\checkmark \checkmark \checkmark \checkmark \checkmark$ 

200MM GAP BETWEEN NEW LIFT

\_\_\_\_\_

AND BOUNDARY

| Scale<br>1:50                                                                                                                                                                                                                                                                                                                                                                                | Issue D         |
|----------------------------------------------------------------------------------------------------------------------------------------------------------------------------------------------------------------------------------------------------------------------------------------------------------------------------------------------------------------------------------------------|-----------------|
| Date<br>04/02/25                                                                                                                                                                                                                                                                                                                                                                             | Drawing No A600 |
| Drawn<br><b>PA/CM</b>                                                                                                                                                                                                                                                                                                                                                                        | Job No 202316   |
| Contractor to verify all dimensions on site before<br>commencing work. Figured dimensions given are to be<br>taken in preference to scaling. All drawings and written<br>materials appearing herein constitute original and<br>unpublished work of the designer and/or Architect and<br>may not be duplicated used or disclosed without written<br>consent of the designer and/or Architect. |                 |
| info@venkodesign.com                                                                                                                                                                                                                                                                                                                                                                         |                 |

# FINISHES SELECTION:

DECKING: - MERBAU BLANKBUTT OTHERWISE TO MATCH EXISTING.

**BLUESTONE TO MATCH EXISTING** 

STAINLESS STEEL FOR HANDRAILS

LIFT: -POWDERCOAT SURFMIST (MATT)- DURALLOY 2722266M