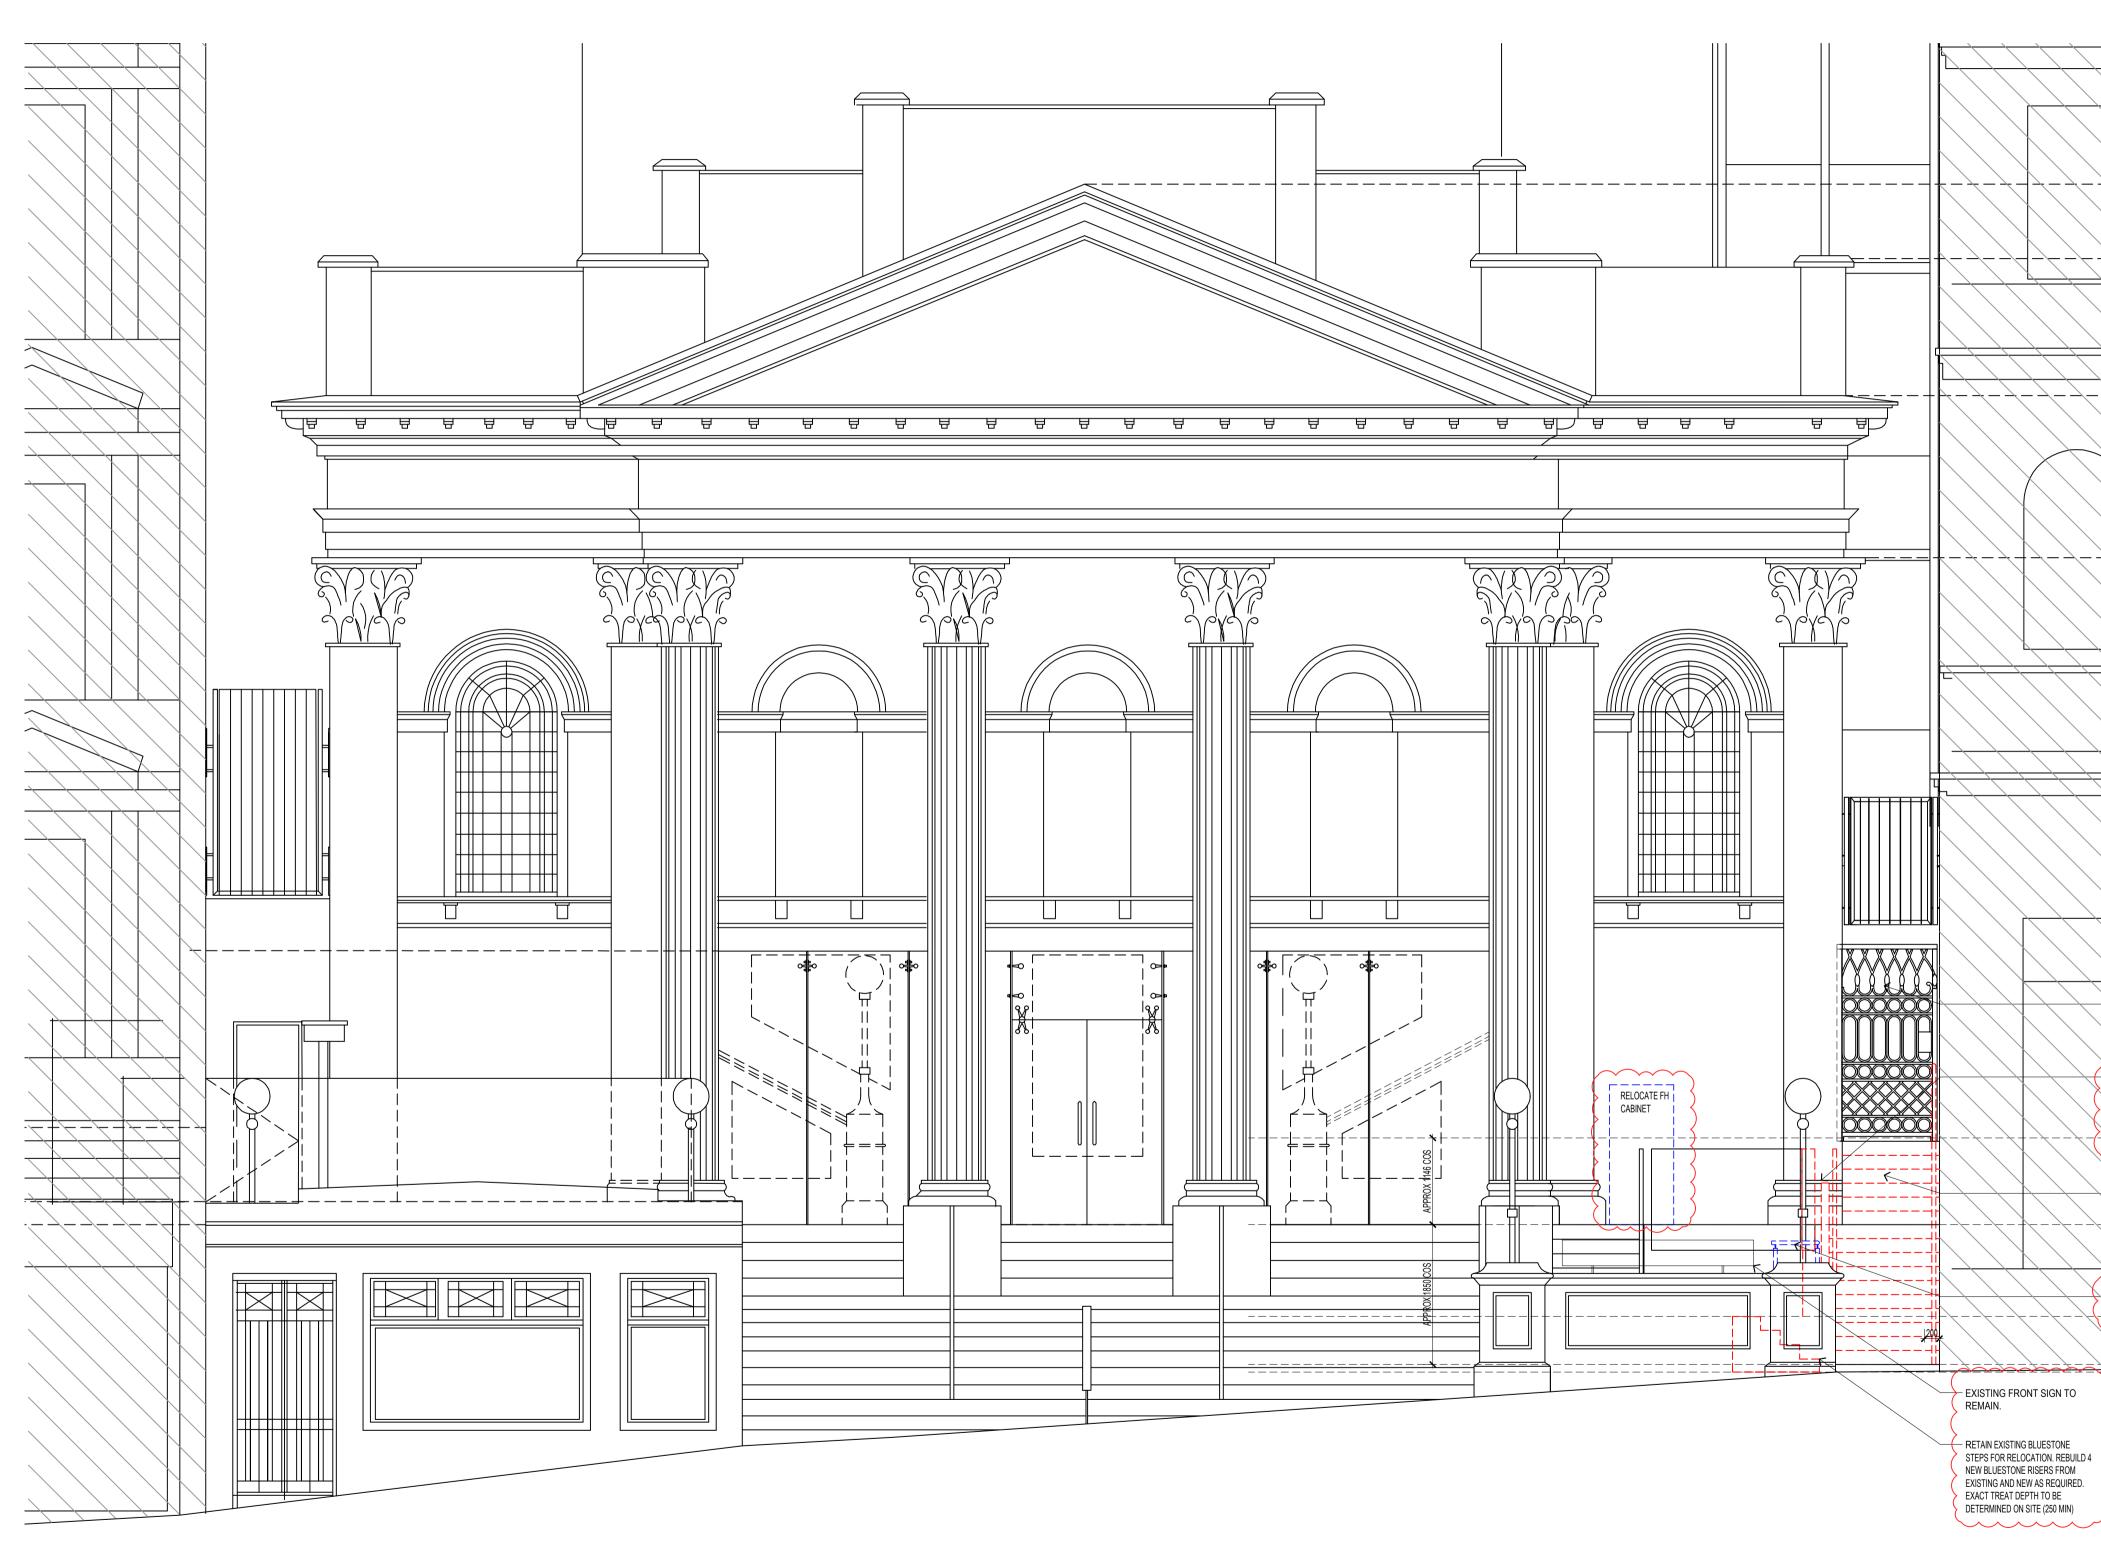

## EXISTING DECORATIVE MOLDING TO REMAIN. CONTRACTOR TO PROTECT CONTRACTOR TO PROTECT HERITAGE BUILDING DURING 03.096 FFL

DEMOLISH EXISTING STAIRS HANDRAILS AND CHAIR LIFT. 01.950 FFL RETAIN EXISTING BLUESTONE WHERE POSSIBLE FOR REUSE

 $\sim\sim\sim\sim$ RETAIN EXISTING HANDRAIL

Mun

 $\sim$  $\sim$ 01.000 FFL  $\sim \sim$ 

EXISTING FRONT SIGN TO REMAIN.

RETAIN EXISTING BLUESTONE STEPS FOR RELOCATION. REBUILD 4 NEW BLUESTONE RISERS FROM EXISTING AND NEW AS REQUIRED. EXACT TREAT DEPTH TO BE DETERMINED ON SITE (250 MIN) 