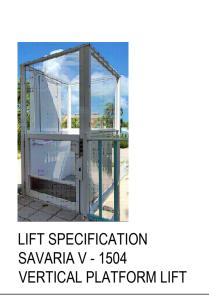

## FINISHES SELECTION:

BLUESTONE TO MATCH EXISTING

STAINLESS STEEL FOR HANDRAILS

LIFT: -POWDERCOAT SURFMIST (MATT)- DURALLOY 2722266M

DECKING: - MERBAU BLANKBUTT OTHERWISE TO MATCH EXISTING.

# FINISHES SELECTION:

DECKING: - MERBAU BLANKBUTT OTHERWISE TO MATCH EXISTING.

**BLUESTONE TO MATCH EXISTING** 

STAINLESS STEEL FOR HANDRAILS

LIFT: -POWDERCOAT SURFMIST (MATT)- DURALLOY 2722266M