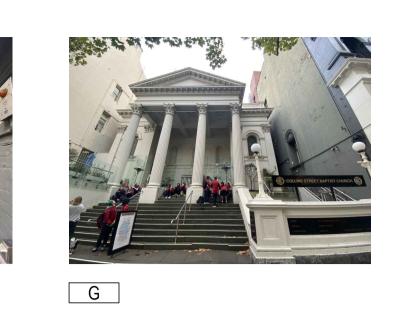

# EXISTING IMAGE REFERENCE:

В

С

F

| Scale<br>1:50                                                                                                                                                                                                                                                                                                                                                                                | Issue B         |  |
|----------------------------------------------------------------------------------------------------------------------------------------------------------------------------------------------------------------------------------------------------------------------------------------------------------------------------------------------------------------------------------------------|-----------------|--|
| Date 17/12/24                                                                                                                                                                                                                                                                                                                                                                                | Drawing No A020 |  |
| Drawn<br>PA/CM                                                                                                                                                                                                                                                                                                                                                                               | Job No 202316   |  |
| Contractor to verify all dimensions on site before<br>commencing work. Figured dimensions given are to be<br>taken in preference to scaling. All drawings and written<br>materials appearing herein constitute original and<br>unpublished work of the designer and/or Architect and<br>may not be duplicated used or disclosed without written<br>consent of the designer and/or Architect. |                 |  |
| info@venkodesign.com                                                                                                                                                                                                                                                                                                                                                                         |                 |  |

First Floor, 124 Exhibition St, Melbourne VIC 300

venko.

1 EXISTING ELEVATION A020 SCALE 1:50

-----

| B PRELIMINARY ISSUE<br>A PRELIMINARY ISSUE<br>No. Amendment                                 | 17.12.24<br>31.07.23<br>Date |
|---------------------------------------------------------------------------------------------|------------------------------|
| TOWN PLANNIN                                                                                | ١G                           |
| Client                                                                                      |                              |
| SIMBUILT<br>126 WELLINGTON PARADE<br>EAST MELBOURNE 3002 VIC                                |                              |
| Project Title                                                                               |                              |
| COLLINS STREET BAPTIST CHU<br>FRONT ENTRY WORKS<br>174 COLLINS STREET<br>MELBOURNE 3000 VIC | RCH                          |
| Drawing Title                                                                               |                              |
| EXISTING ELEVATION                                                                          |                              |