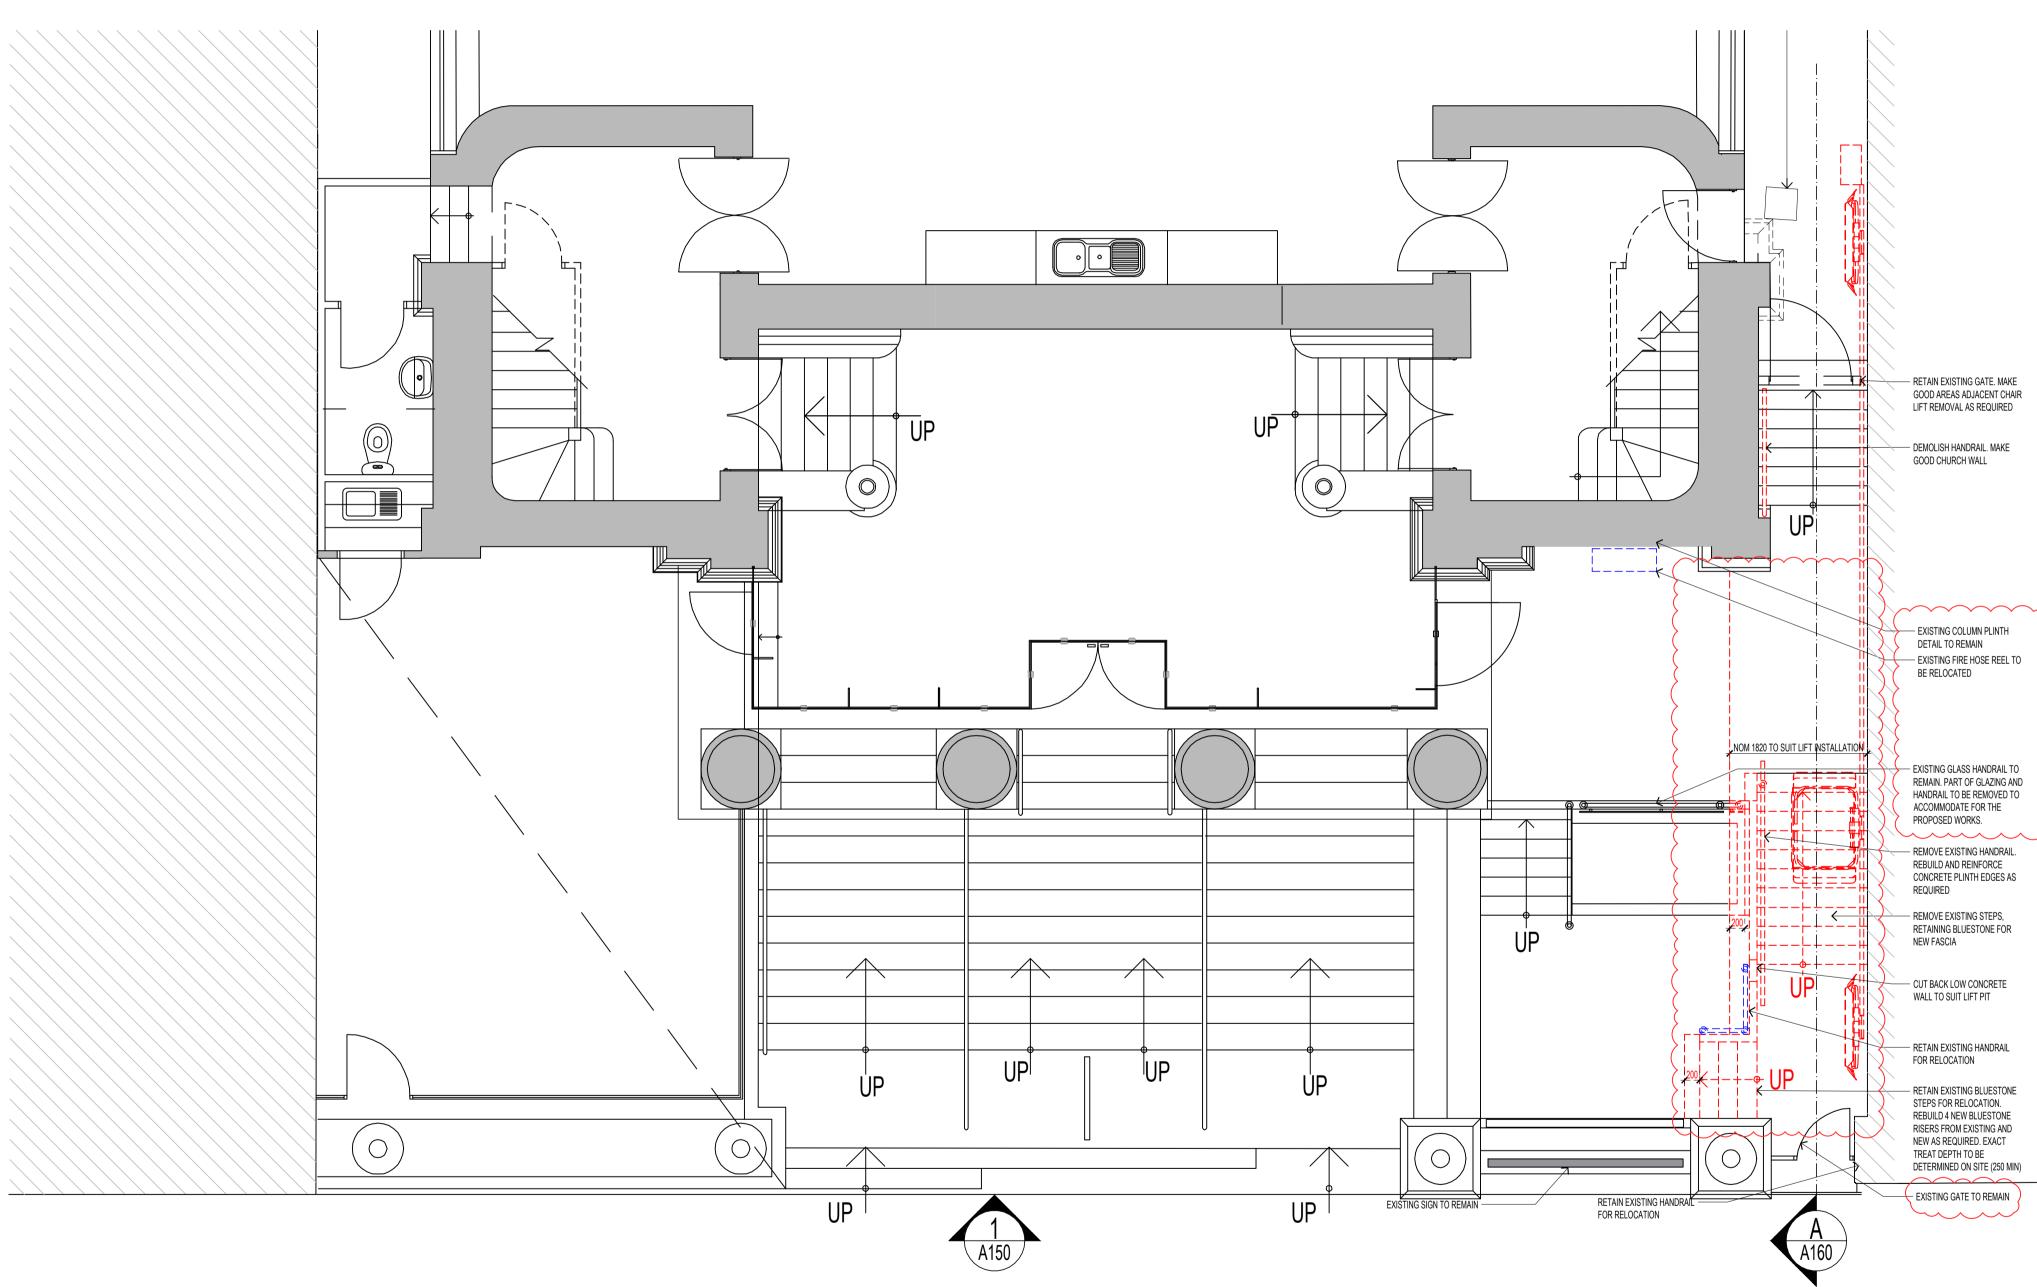

info@venkodesign.com First Floor, 124 Exhibition St, Melbourne VIC 300

- RETAIN EXISTING GATE

## EXISTING DECORATIVE MOLDING TO REMAIN. CONTRACTOR TO PROTECT CONTRACTOR TO PROTECT HERITAGE BUILDING DURING 03.096 FFL

DEMOLISH EXISTING STAIRS HANDRAILS AND CHAIR LIFT. 01.950 FFL RETAIN EXISTING BLUESTONE WHERE POSSIBLE FOR REUSE

 $\sim\sim\sim\sim$ RETAIN EXISTING HANDRAIL

Mun

 $\sim$  $\sim$ 01.000 FFL  $\sim \sim$ 

EXISTING FRONT SIGN TO REMAIN.

RETAIN EXISTING BLUESTONE STEPS FOR RELOCATION. REBUILD 4 NEW BLUESTONE RISERS FROM EXISTING AND NEW AS REQUIRED. EXACT TREAT DEPTH TO BE DETERMINED ON SITE (250 MIN) 