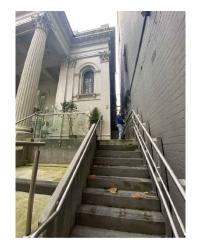

## EXISTING DECORATIVE MOLDING TO REMAIN. CONTRACTOR TO PROTECT CONTRACTOR TO PROTECT HERITAGE BUILDING DURING 03.096 FFL

DEMOLISH EXISTING STAIRS HANDRAILS AND CHAIR LIFT. 01.950 FFL RETAIN EXISTING BLUESTONE WHERE POSSIBLE FOR REUSE

 $\sim\sim\sim\sim$ RETAIN EXISTING HANDRAIL

Mun

 $\sim$  $\sim$ 01.000 FFL  $\sim \sim$ 

EXISTING FRONT SIGN TO REMAIN.

RETAIN EXISTING BLUESTONE STEPS FOR RELOCATION. REBUILD 4 NEW BLUESTONE RISERS FROM EXISTING AND NEW AS REQUIRED. EXACT TREAT DEPTH TO BE DETERMINED ON SITE (250 MIN) 

#### B PRELIMINARY ISSUE A PRELIMINARY ISSUE 17.12.24 31.07.23 Date No. Amendment TOWN PLANNING Client SIMBUILT 126 WELLINGTON PARADE EAST MELBOURNE 3002 VIC Project Title COLLINS STREET BAPTIST CHURCH FRONT ENTRY WORKS 174 COLLINS STREET MELBOURNE 3000 VIC Drawing Title DEMOLITION SECTION