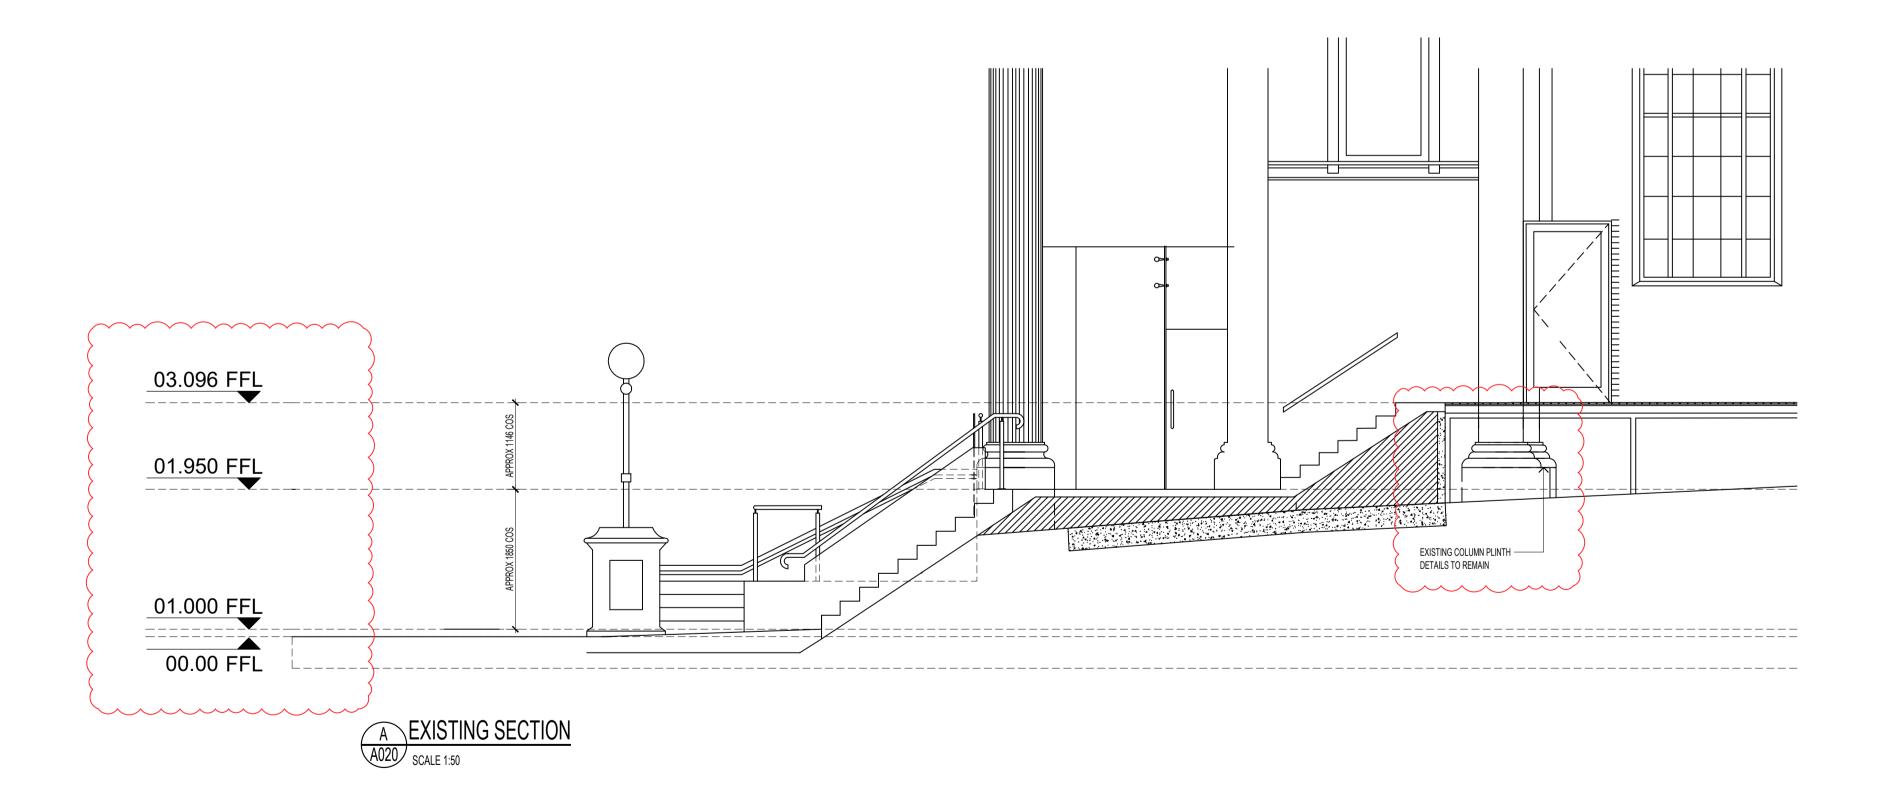

## EXISTING DECORATIVE MOLDING TO REMAIN. CONTRACTOR TO PROTECT CONTRACTOR TO PROTECT HERITAGE BUILDING DURING 03.096 FFL

DEMOLISH EXISTING STAIRS HANDRAILS AND CHAIR LIFT. 01.950 FFL RETAIN EXISTING BLUESTONE WHERE POSSIBLE FOR REUSE

 $\sim\sim\sim\sim$ RETAIN EXISTING HANDRAIL

Mun

 $\sim$  $\sim$ 01.000 FFL  $\sim \sim$ 

EXISTING FRONT SIGN TO REMAIN.

RETAIN EXISTING BLUESTONE STEPS FOR RELOCATION. REBUILD 4 NEW BLUESTONE RISERS FROM EXISTING AND NEW AS REQUIRED. EXACT TREAT DEPTH TO BE DETERMINED ON SITE (250 MIN) 