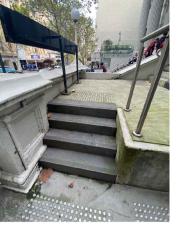

## EXISTING DECORATIVE MOLDING TO REMAIN. CONTRACTOR TO PROTECT CONTRACTOR TO PROTECT HERITAGE BUILDING DURING 03.096 FFL

DEMOLISH EXISTING STAIRS HANDRAILS AND CHAIR LIFT. 01.950 FFL RETAIN EXISTING BLUESTONE WHERE POSSIBLE FOR REUSE

 $\sim\sim\sim\sim$ RETAIN EXISTING HANDRAIL

Mun

 $\sim$  $\sim$ 01.000 FFL  $\sim \sim$ 

EXISTING FRONT SIGN TO REMAIN.

RETAIN EXISTING BLUESTONE STEPS FOR RELOCATION. REBUILD 4 NEW BLUESTONE RISERS FROM EXISTING AND NEW AS REQUIRED. EXACT TREAT DEPTH TO BE DETERMINED ON SITE (250 MIN) 