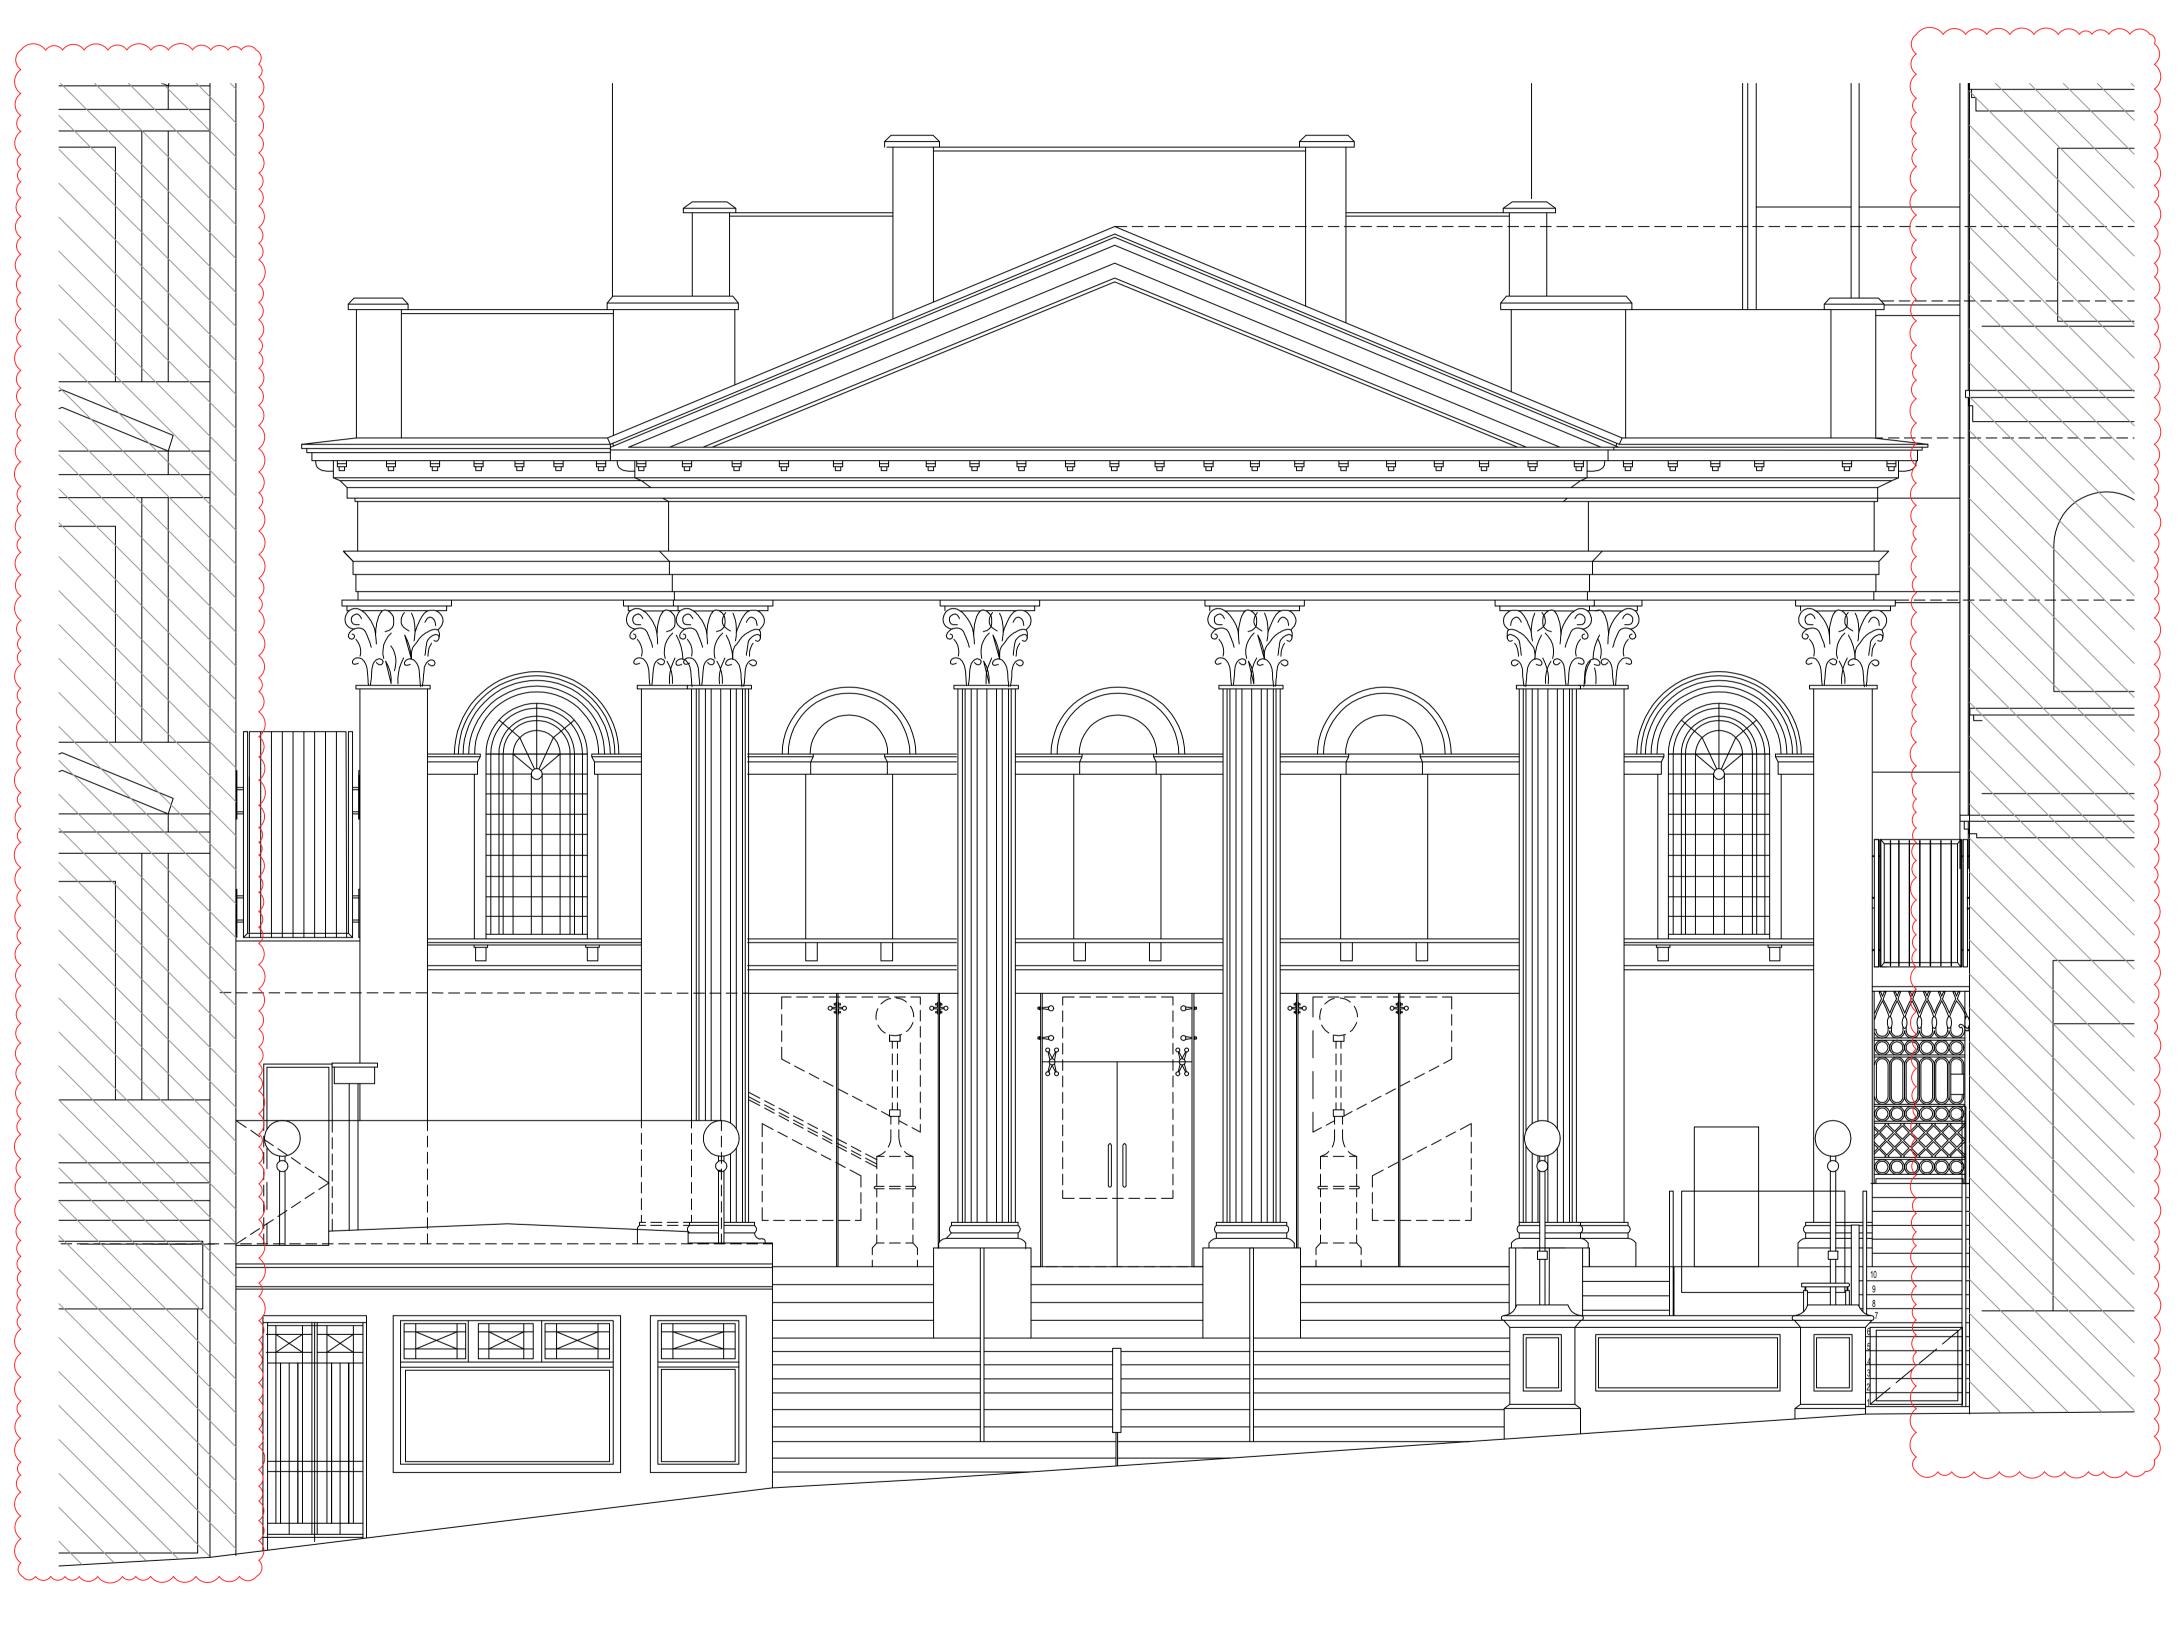

First Floor, 124 Exhibition St, Melbourne VIC 300

venko.

1 EXISTING ELEVATION A020 SCALE 1:50

-----

| B PRELIMINARY ISSUE<br>A PRELIMINARY ISSUE<br>No. Amendment                                 | 17.12.24<br>31.07.23<br>Date |
|---------------------------------------------------------------------------------------------|------------------------------|
| TOWN PLANNIN                                                                                | ١G                           |
| Client                                                                                      |                              |
| SIMBUILT<br>126 WELLINGTON PARADE<br>EAST MELBOURNE 3002 VIC                                |                              |
| Project Title                                                                               |                              |
| COLLINS STREET BAPTIST CHU<br>FRONT ENTRY WORKS<br>174 COLLINS STREET<br>MELBOURNE 3000 VIC | RCH                          |
| Drawing Title                                                                               |                              |
| EXISTING ELEVATION                                                                          |                              |