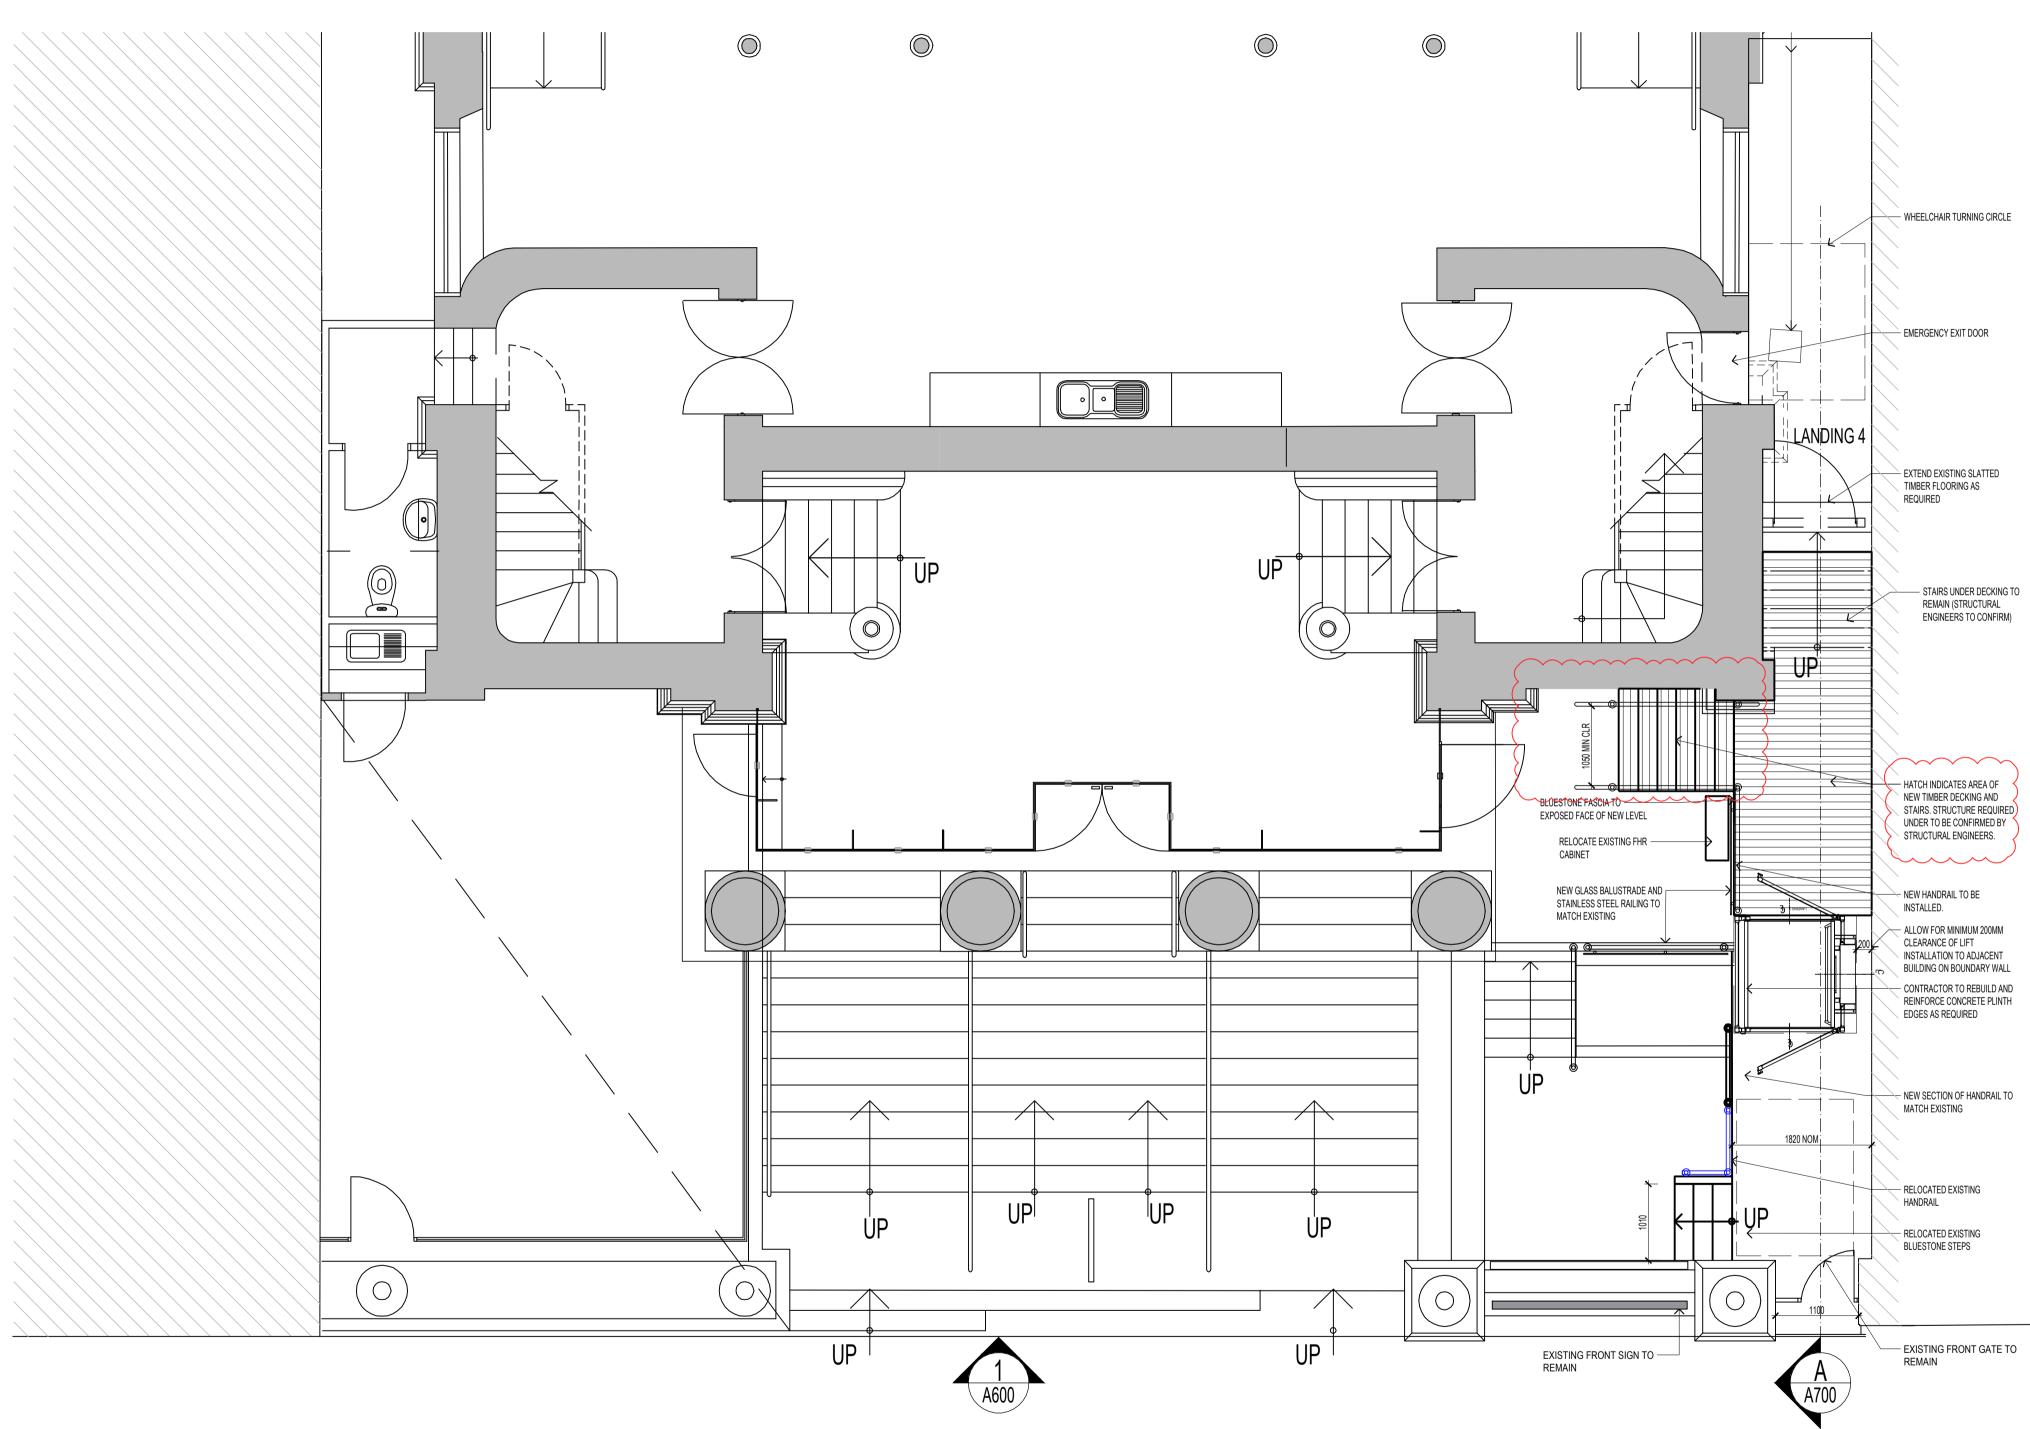

| B PRELIMINARY ISSUE<br>A PRELIMINARY ISSUE<br>No. Amendment | 17.12.24<br>31.07.23<br>Date |
|-------------------------------------------------------------|------------------------------|
| TOWN PLAN                                                   | INING                        |
| Client                                                      |                              |
| SIMBUILT                                                    |                              |
| 126 WELLINGTON PARAD                                        | Ε                            |
| EAST MELBOURNE 3002                                         | VIC                          |
| Project Title                                               |                              |
| COLLINS STREET BAPTIS                                       | ST CHURCH                    |
| FRONT ENTRY WORKS                                           |                              |
| 174 COLLINS STREET                                          |                              |
| MELBOURNE 3000 VIC                                          |                              |
| Drawing Title                                               |                              |
| DEMOLITION PLAN                                             |                              |
|                                                             |                              |

| Scale<br>1:50                                                                                                                                                                                                                                                                                                                                                                                | lssu<br>) | le   | В                  |
|----------------------------------------------------------------------------------------------------------------------------------------------------------------------------------------------------------------------------------------------------------------------------------------------------------------------------------------------------------------------------------------------|-----------|------|--------------------|
| Date 17/12/24                                                                                                                                                                                                                                                                                                                                                                                | Dra<br>L  | wing | <sup>No</sup> A100 |
| Drawn<br>PA/CN                                                                                                                                                                                                                                                                                                                                                                               |           | No   | 202316             |
| Contractor to verify all dimensions on site before<br>commencing work. Figured dimensions given are to be<br>taken in preference to scaling. All drawings and written<br>materials appearing herein constitute original and<br>unpublished work of the designer and/or Architect and<br>may not be duplicated used or disclosed without written<br>consent of the designer and/or Architect. |           |      |                    |
| info@venkodesign.com<br>First Floor, 124 Exhibition St Melhourne VIC 300                                                                                                                                                                                                                                                                                                                     |           |      |                    |