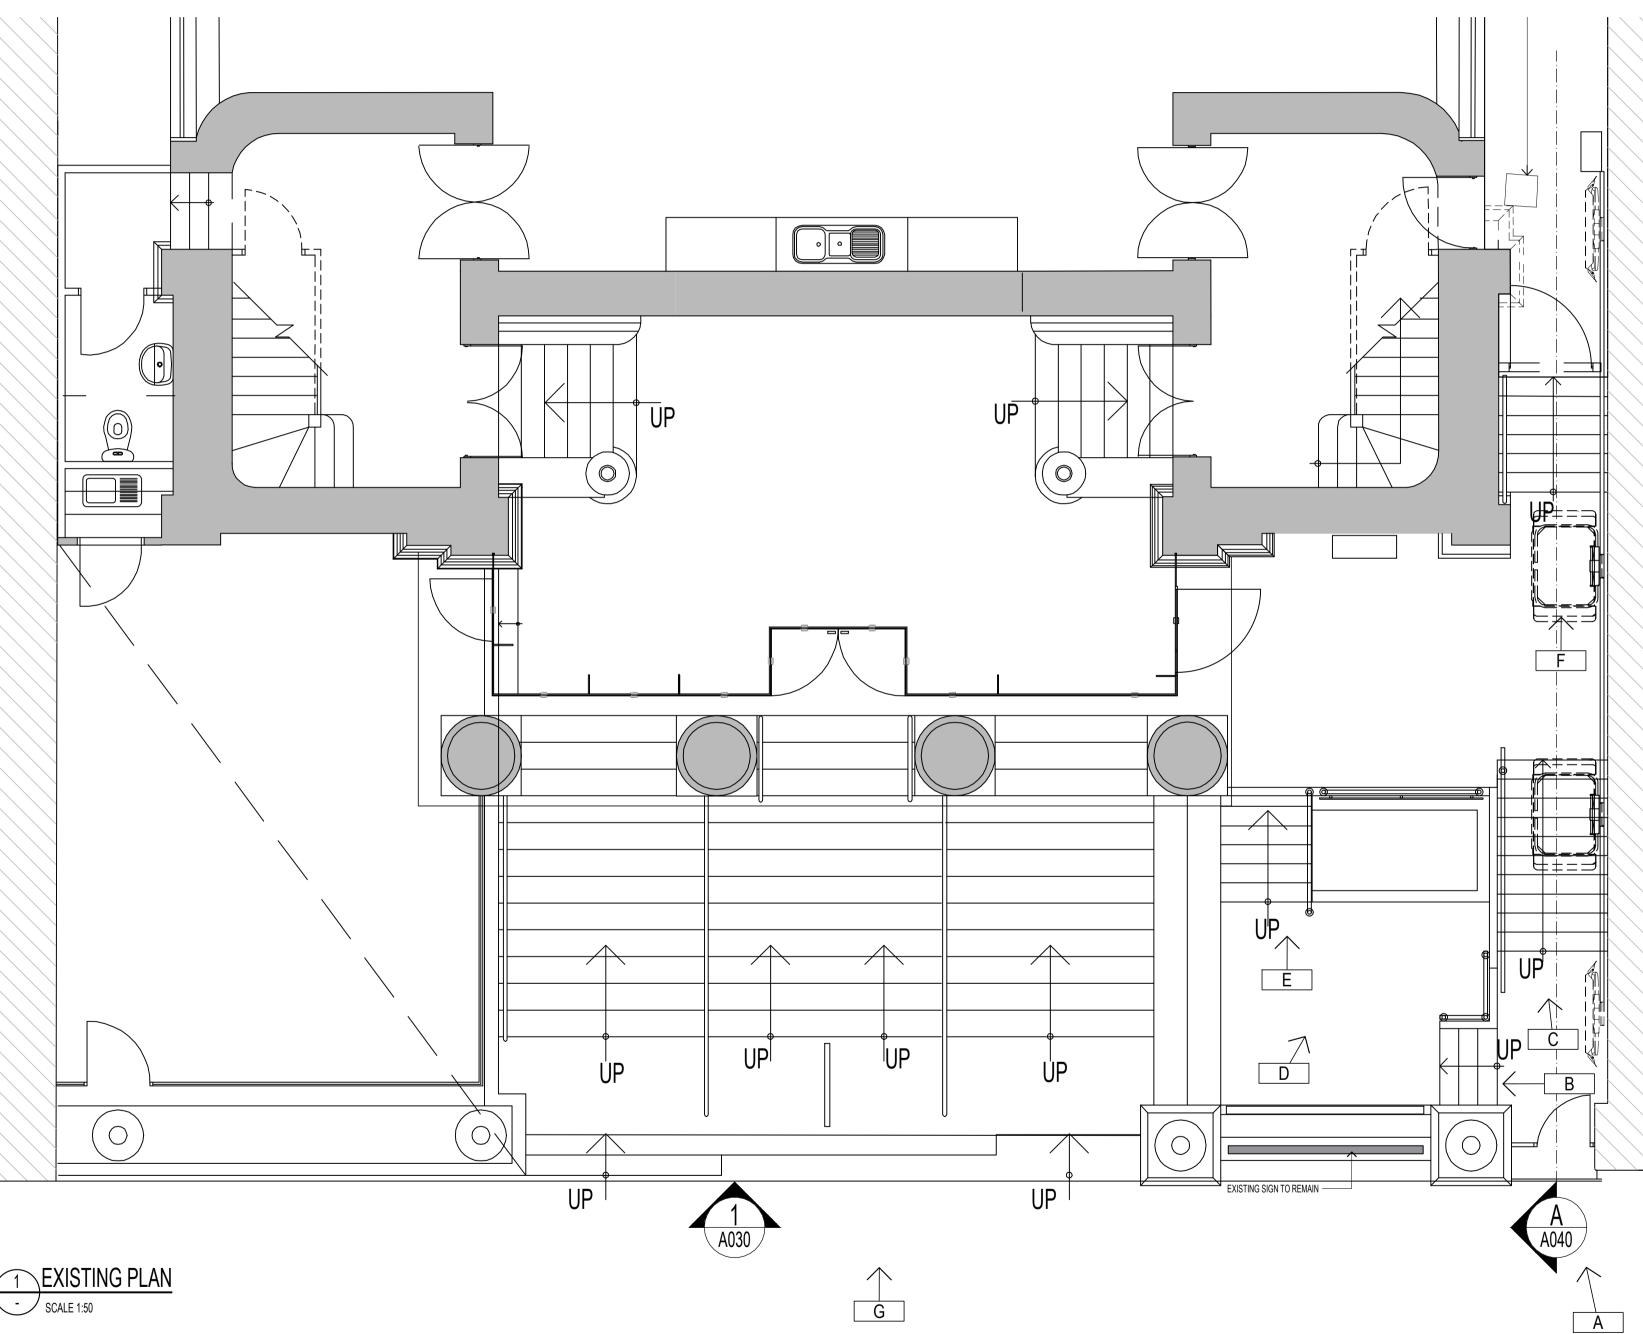

| LEGEND:<br>HATCH INDICATES<br>LINE OF ADJACENT<br>BUILDING |         | PRINT PAGE IN COLOUR |
|------------------------------------------------------------|---------|----------------------|
| LINE OF ADJACENT                                           | LEGEND: |                      |
|                                                            |         | LINE OF ADJACENT     |

## EXISTING DECORATIVE MOLDING TO REMAIN. CONTRACTOR TO PROTECT CONTRACTOR TO PROTECT HERITAGE BUILDING DURING 03.096 FFL

DEMOLISH EXISTING STAIRS HANDRAILS AND CHAIR LIFT. 01.950 FFL RETAIN EXISTING BLUESTONE WHERE POSSIBLE FOR REUSE

 $\sim\sim\sim\sim$ RETAIN EXISTING HANDRAIL

Mun

 $\sim$  $\sim$ 01.000 FFL  $\sim \sim$ 

EXISTING FRONT SIGN TO REMAIN.

RETAIN EXISTING BLUESTONE STEPS FOR RELOCATION. REBUILD 4 NEW BLUESTONE RISERS FROM EXISTING AND NEW AS REQUIRED. EXACT TREAT DEPTH TO BE DETERMINED ON SITE (250 MIN) 