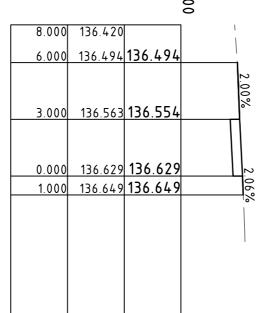

| _ <u>Z</u>                                                           |            |              |                |         |         |   |        |         |         |                        |  |
|----------------------------------------------------------------------|------------|--------------|----------------|---------|---------|---|--------|---------|---------|------------------------|--|
| YAN<br>OORHEAD<br>DRIVE , I<br>PROPO<br>LONGI                        |            |              |                |         |         |   | 398.89 | 133.381 | 133.459 |                        |  |
| ∟ ਙ ੨ ਙ ,                                                            |            |              |                |         |         |   | 400.00 | 133.380 | 133.453 |                        |  |
| YAN<br>VE ,<br>VE ,<br>VE ,                                          |            |              | 546.95 134.919 | 134.966 |         |   |        |         |         |                        |  |
|                                                                      |            |              |                |         |         |   |        |         |         |                        |  |
| YAN YEAI<br>RHEAD DR<br>VE , MILL<br>PROPOSED<br>LONGITUDI           | ∹          |              | 550.00 134.947 | 135.006 | -1.<br> |   |        |         |         |                        |  |
|                                                                      |            |              |                |         | *       |   |        |         |         |                        |  |
| YAN YEAN P<br>HEAD DRIVE<br>E , MILLPAR<br>ROPOSED SH<br>ONGITUDINAL |            |              |                |         |         |   |        |         |         |                        |  |
|                                                                      | 0          |              |                |         |         |   | 408.25 |         | 133.41  |                        |  |
| PIPE T<br>ARK - O<br>SHARED                                          |            |              |                |         |         | I | 410.00 | 133.376 | 133.399 |                        |  |
|                                                                      | WHITTLES   |              | 557.09 135.060 | 135.099 |         |   |        |         |         |                        |  |
|                                                                      |            |              |                |         |         |   | 413.25 | 133.379 | 133 396 | v <u>9</u> .P. 133.379 |  |
|                                                                      |            |              | 560.00 135.093 | 135.137 |         |   |        |         |         |                        |  |
| RACK<br>STAGE<br>PATH                                                | _          |              |                |         |         |   |        |         |         |                        |  |
|                                                                      | M  <br>  0 |              |                |         |         |   |        |         |         |                        |  |
| RACK<br>ENTEN,<br>STAGE<br>PATH<br>TIONS                             | m          |              |                |         |         |   | 418.25 |         | 133.42  | _ ↓ ↓                  |  |
| $\triangleright$                                                     |            | CRS CRS      |                |         |         |   | 420.00 | 133.407 | 133.436 |                        |  |
| ק 4<br>א                                                             |            |              | 567.23 135.163 | 135.231 |         |   |        |         |         | 0.8                    |  |
| •                                                                    |            | Rev. g       |                |         |         |   |        |         |         | 0.85%                  |  |
|                                                                      |            |              | 570.00 135.208 | 135.267 |         |   | 423.59 | 133.437 | 133.466 |                        |  |
| SCALE SCALE                                                          | A 1 3      | Revision No. | ·····          |         |         |   |        |         |         |                        |  |
| Engineering<br>SCALE 1:28<br>OA1 1:28                                |            |              |                |         |         |   |        |         |         |                        |  |
| 11:250                                                               |            |              |                |         |         |   |        |         |         |                        |  |
| 0F                                                                   |            |              |                |         |         |   | 430.00 | 133.507 | 133.521 |                        |  |
|                                                                      | ດ          | 1296<br>P2   |                |         |         |   |        |         |         |                        |  |
| 21                                                                   |            |              |                |         |         |   |        |         |         |                        |  |