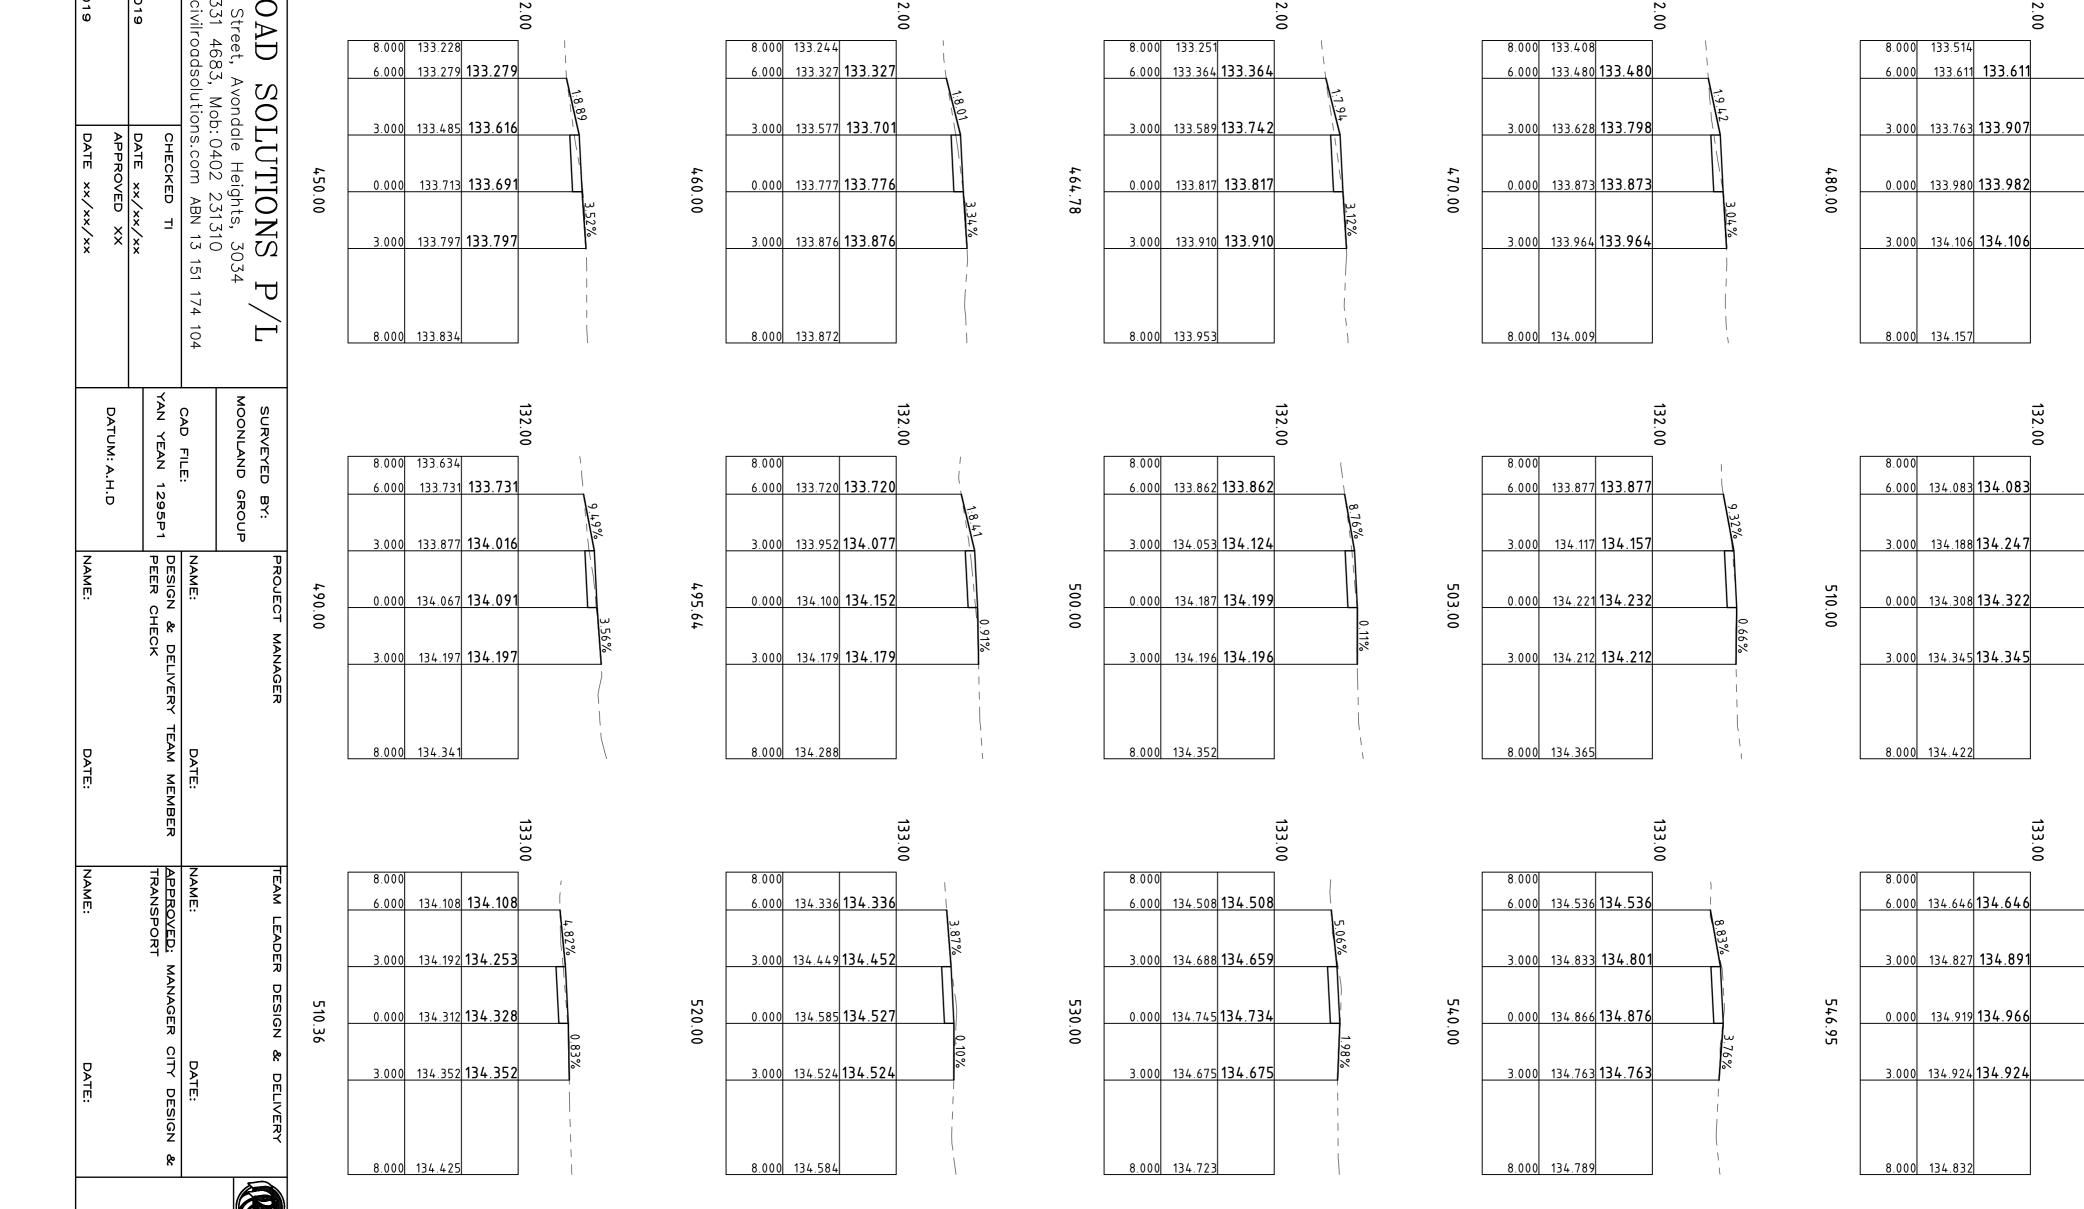

| _ <u>Z</u>                                                           |            |              |                |         |         |   |        |         |         |                        |  |
|----------------------------------------------------------------------|------------|--------------|----------------|---------|---------|---|--------|---------|---------|------------------------|--|
| YAN<br>OORHEAD<br>DRIVE , I<br>PROPO<br>LONGI                        |            |              |                |         |         |   | 398.89 | 133.381 | 133.459 |                        |  |
| ∟ ਙ ੨ ਙ ,                                                            |            |              |                |         |         |   | 400.00 | 133.380 | 133.453 |                        |  |
| YAN<br>VE ,<br>VE ,<br>VE ,                                          |            |              | 546.95 134.919 | 134.966 |         |   |        |         |         |                        |  |
|                                                                      |            |              |                |         |         |   |        |         |         |                        |  |
| YAN YEAI<br>RHEAD DR<br>VE , MILL<br>PROPOSED<br>LONGITUDI           | ∹          |              | 550.00 134.947 | 135.006 | -1.<br> |   |        |         |         |                        |  |
|                                                                      |            |              |                |         | *       |   |        |         |         |                        |  |
| YAN YEAN P<br>HEAD DRIVE<br>E , MILLPAR<br>ROPOSED SH<br>ONGITUDINAL |            |              |                |         |         |   |        |         |         |                        |  |
|                                                                      | 0          |              |                |         |         |   | 408.25 |         | 133.41  |                        |  |
| PIPE T<br>ARK - O<br>SHARED                                          |            |              |                |         |         | I | 410.00 | 133.376 | 133.399 |                        |  |
|                                                                      | WHITTLES   |              | 557.09 135.060 | 135.099 |         |   |        |         |         |                        |  |
|                                                                      |            |              |                |         |         |   | 413.25 | 133.379 | 133 396 | v <u>9</u> .P. 133.379 |  |
|                                                                      |            |              | 560.00 135.093 | 135.137 |         |   |        |         |         |                        |  |
| RACK<br>STAGE<br>PATH                                                | _          |              |                |         |         |   |        |         |         |                        |  |
|                                                                      | M  <br>  0 |              |                |         |         |   |        |         |         |                        |  |
| RACK<br>ENTEN,<br>STAGE<br>PATH<br>TIONS                             | m          |              |                |         |         |   | 418.25 |         | 133.42  | _ ↓ ↓                  |  |
| $\triangleright$                                                     |            | CRS CRS      |                |         |         |   | 420.00 | 133.407 | 133.436 |                        |  |
| ק 4<br>א                                                             |            |              | 567.23 135.163 | 135.231 |         |   |        |         |         | 0.8                    |  |
| •                                                                    |            | Rev. g       |                |         |         |   |        |         |         | 0.85%                  |  |
|                                                                      |            |              | 570.00 135.208 | 135.267 |         |   | 423.59 | 133.437 | 133.466 |                        |  |
| SCALE SCALE                                                          | A 1 3      | Revision No. | ·····          |         |         |   |        |         |         |                        |  |
| Engineering<br>SCALE 1:28<br>OA1 1:28                                |            |              |                |         |         |   |        |         |         |                        |  |
| 11:250                                                               |            |              |                |         |         |   |        |         |         |                        |  |
| 0F                                                                   |            |              |                |         |         |   | 430.00 | 133.507 | 133.521 |                        |  |
|                                                                      | ດ          | 1296<br>P2   |                |         |         |   |        |         |         |                        |  |
| 21                                                                   |            |              |                |         |         |   |        |         |         |                        |  |