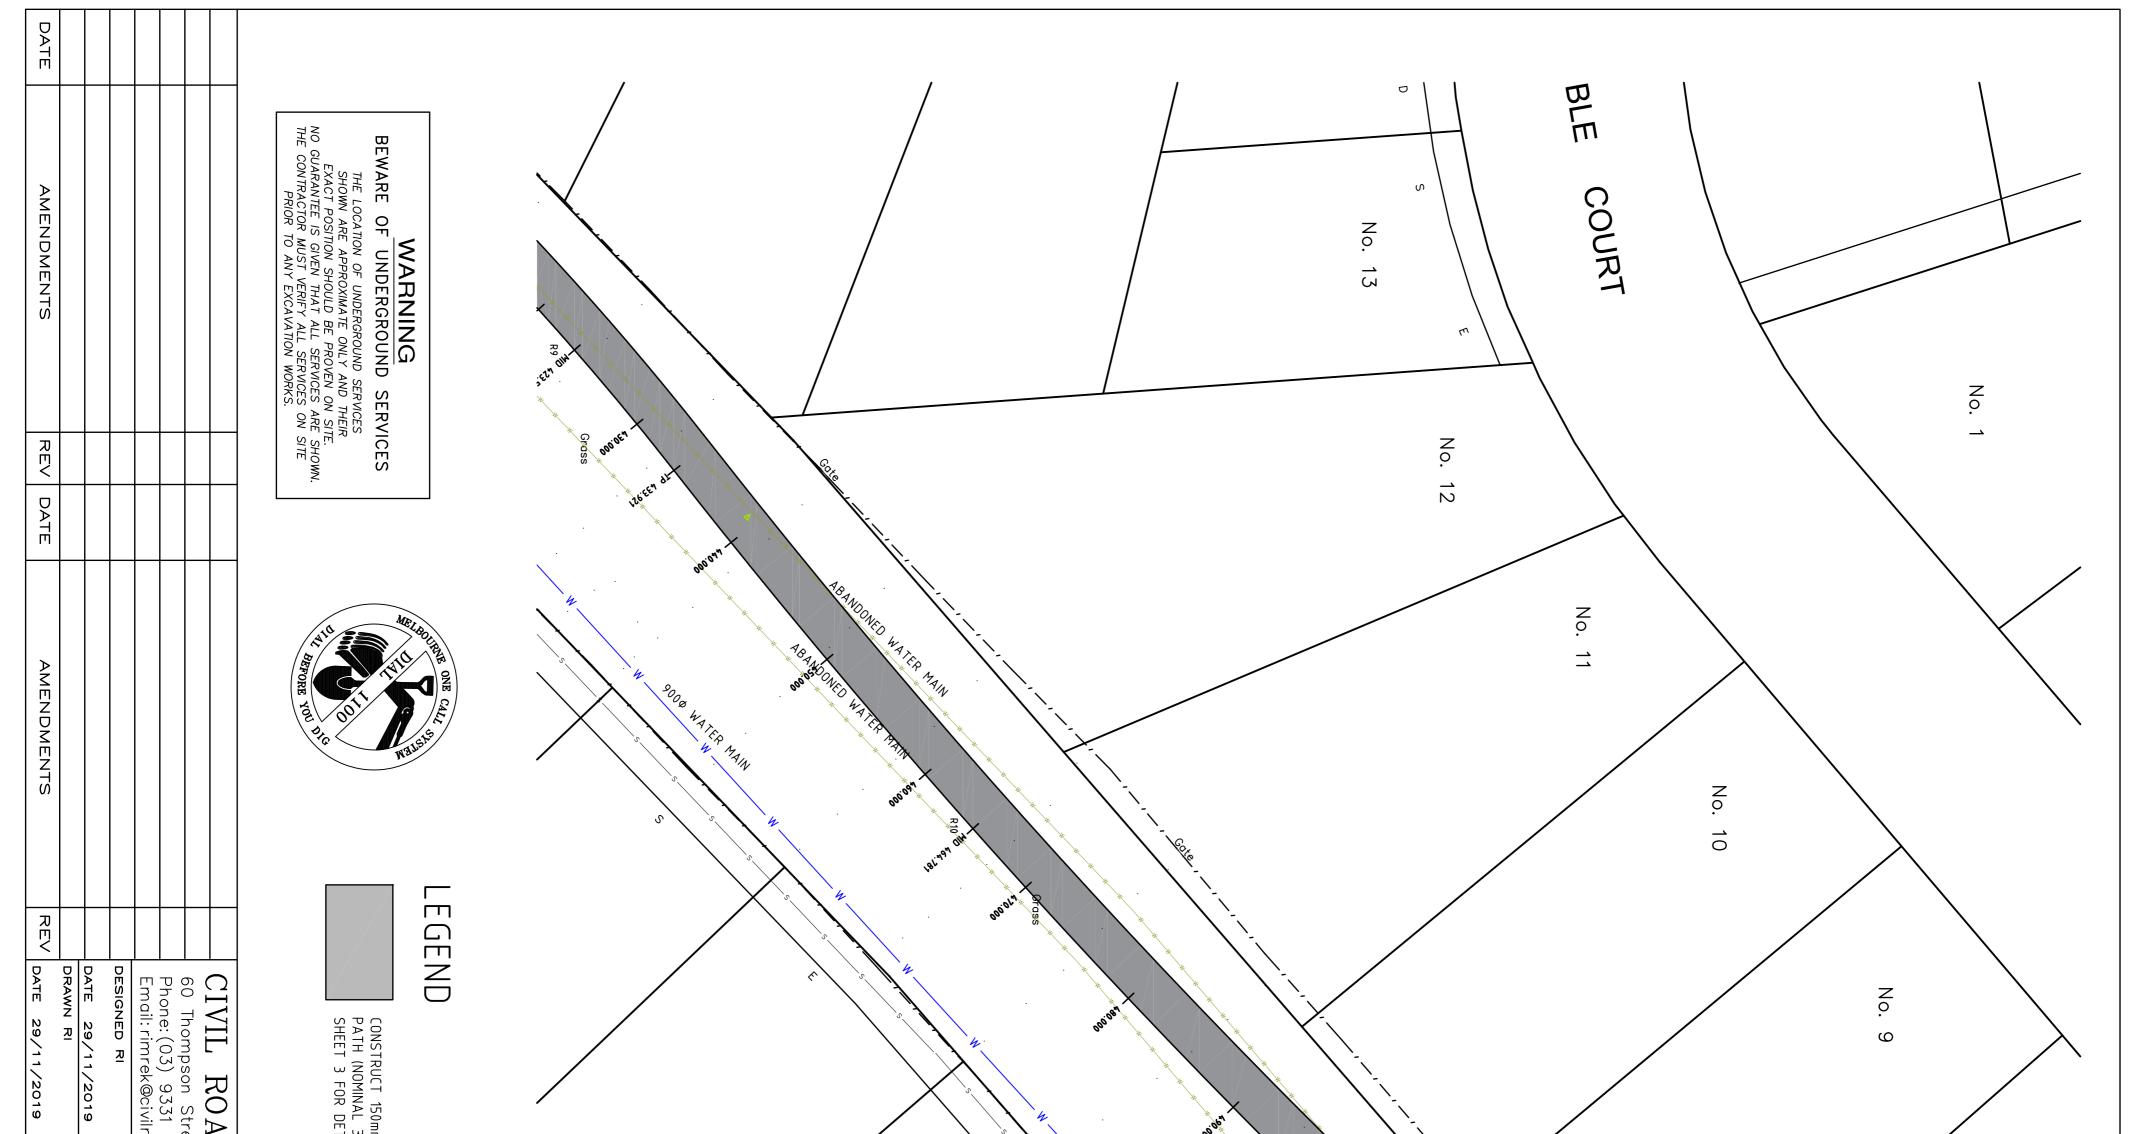

| YAN YEAN PIPE TRACK<br>MOORHEAD DRIVE TO CENTEN<br>DRIVE , MILLPARK – STAGE<br>PROPOSED SHARED PATH<br>_OCALITY PLAN & DRAWING IN | CITY OF WHITTLESE                                           | D SERVICES<br>ERLINES<br>DUND SERVICES<br>NLY AND THEIR<br>ROVEN ON SITE | ECTIONS<br>ECTIONS | ECTIONS |
|-----------------------------------------------------------------------------------------------------------------------------------|-------------------------------------------------------------|--------------------------------------------------------------------------|--------------------|---------|
| NARY<br>E 4<br>Scale 1:250<br>@A1<br>INDEX SHEET 1 OF 21                                                                          | CRS Dwg. No.1296CRS Revision No.P2PRAWING NO.P2AA 1 3 2 9 6 |                                                                          |                    |         |