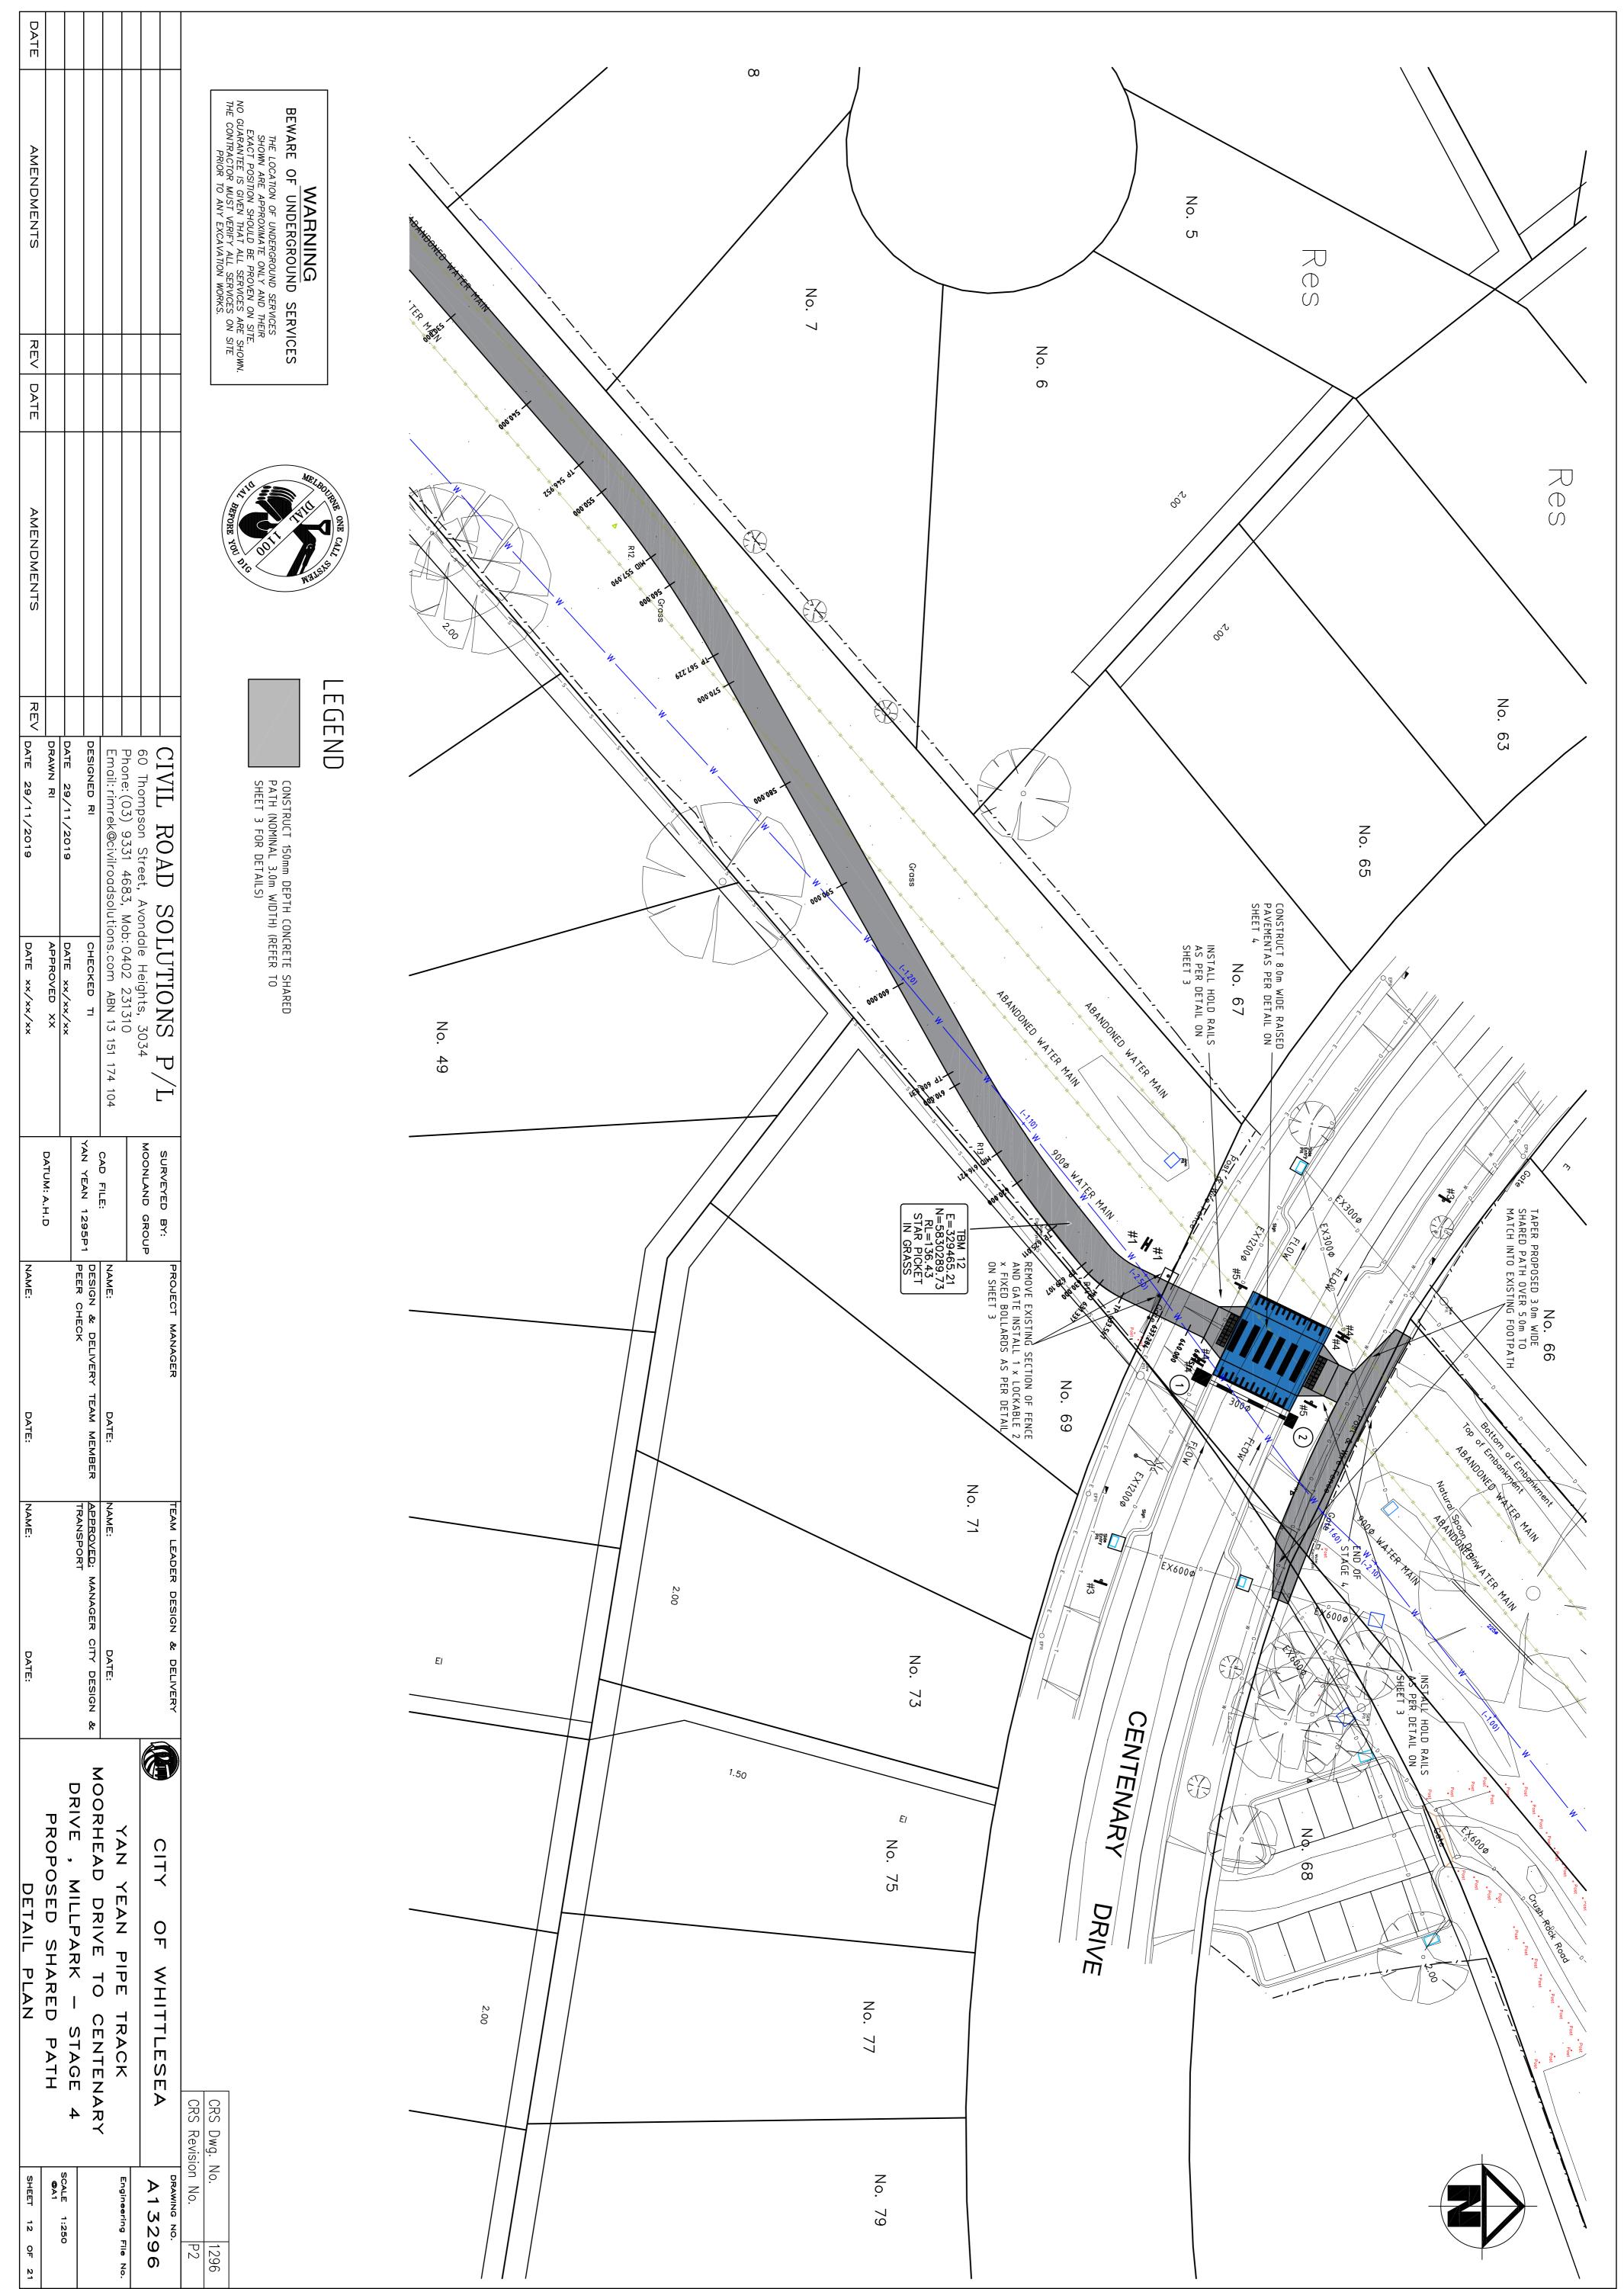

| YAN YEAN PIPE TRACK<br>MOORHEAD DRIVE TO CENTEN<br>DRIVE , MILLPARK – STAGE<br>PROPOSED SHARED PATH<br>_OCALITY PLAN & DRAWING IN | CITY OF WHITTLESE                                           | D SERVICES<br>ERLINES<br>DUND SERVICES<br>NLY AND THEIR<br>ROVEN ON SITE | ECTIONS<br>ECTIONS | ECTIONS |
|-----------------------------------------------------------------------------------------------------------------------------------|-------------------------------------------------------------|--------------------------------------------------------------------------|--------------------|---------|
| NARY<br>E 4<br>Scale 1:250<br>@A1<br>INDEX SHEET 1 OF 21                                                                          | CRS Dwg. No.1296CRS Revision No.P2PRAWING NO.P2AA 1 3 2 9 6 |                                                                          |                    |         |