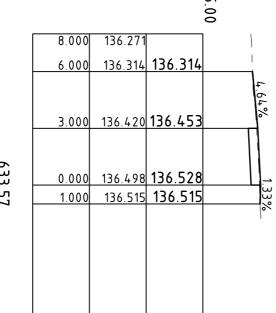

| _ <u>Z</u>                                                           |            |              |                |         |         |   |        |         |         |                        |  |
|----------------------------------------------------------------------|------------|--------------|----------------|---------|---------|---|--------|---------|---------|------------------------|--|
| YAN<br>OORHEAD<br>DRIVE , I<br>PROPO<br>LONGI                        |            |              |                |         |         |   | 398.89 | 133.381 | 133.459 |                        |  |
| ∟ ਙ ੨ ਙ ,                                                            |            |              |                |         |         |   | 400.00 | 133.380 | 133.453 |                        |  |
| YAN<br>VE ,<br>VE ,<br>VE ,                                          |            |              | 546.95 134.919 | 134.966 |         |   |        |         |         |                        |  |
|                                                                      |            |              |                |         |         |   |        |         |         |                        |  |
| YAN YEAI<br>RHEAD DR<br>VE , MILL<br>PROPOSED<br>LONGITUDI           | ∹          |              | 550.00 134.947 | 135.006 | -1.<br> |   |        |         |         |                        |  |
|                                                                      |            |              |                |         | *       |   |        |         |         |                        |  |
| YAN YEAN P<br>HEAD DRIVE<br>E , MILLPAR<br>ROPOSED SH<br>ONGITUDINAL |            |              |                |         |         |   |        |         |         |                        |  |
|                                                                      | 0          |              |                |         |         |   | 408.25 |         | 133.41  |                        |  |
| PIPE T<br>ARK - O<br>SHARED                                          |            |              |                |         |         | I | 410.00 | 133.376 | 133.399 |                        |  |
|                                                                      | WHITTLES   |              | 557.09 135.060 | 135.099 |         |   |        |         |         |                        |  |
|                                                                      |            |              |                |         |         |   | 413.25 | 133.379 | 133 396 | v <u>9</u> .P. 133.379 |  |
|                                                                      |            |              | 560.00 135.093 | 135.137 |         |   |        |         |         |                        |  |
| RACK<br>STAGE<br>PATH                                                | _          |              |                |         |         |   |        |         |         |                        |  |
|                                                                      | M  <br>  0 |              |                |         |         |   |        |         |         |                        |  |
| RACK<br>ENTEN,<br>STAGE<br>PATH<br>TIONS                             | m          |              |                |         |         |   | 418.25 |         | 133.42  | _ ↓ ↓                  |  |
| $\triangleright$                                                     |            | CRS CRS      |                |         |         |   | 420.00 | 133.407 | 133.436 |                        |  |
| ק 4<br>א                                                             |            |              | 567.23 135.163 | 135.231 |         |   |        |         |         | 0.8                    |  |
| •                                                                    |            | Rev. g       |                |         |         |   |        |         |         | 0.85%                  |  |
|                                                                      |            |              | 570.00 135.208 | 135.267 |         |   | 423.59 | 133.437 | 133.466 |                        |  |
| SCALE SCALE                                                          | A 1 3      | Revision No. | ·····          |         |         |   |        |         |         |                        |  |
| Engineering<br>SCALE 1:28<br>OA1 1:28                                |            |              |                |         |         |   |        |         |         |                        |  |
| 11:250                                                               |            |              |                |         |         |   |        |         |         |                        |  |
| 0F                                                                   |            |              |                |         |         |   | 430.00 | 133.507 | 133.521 |                        |  |
|                                                                      | ດ          | 1296<br>P2   |                |         |         |   |        |         |         |                        |  |
| 21                                                                   |            |              |                |         |         |   |        |         |         |                        |  |