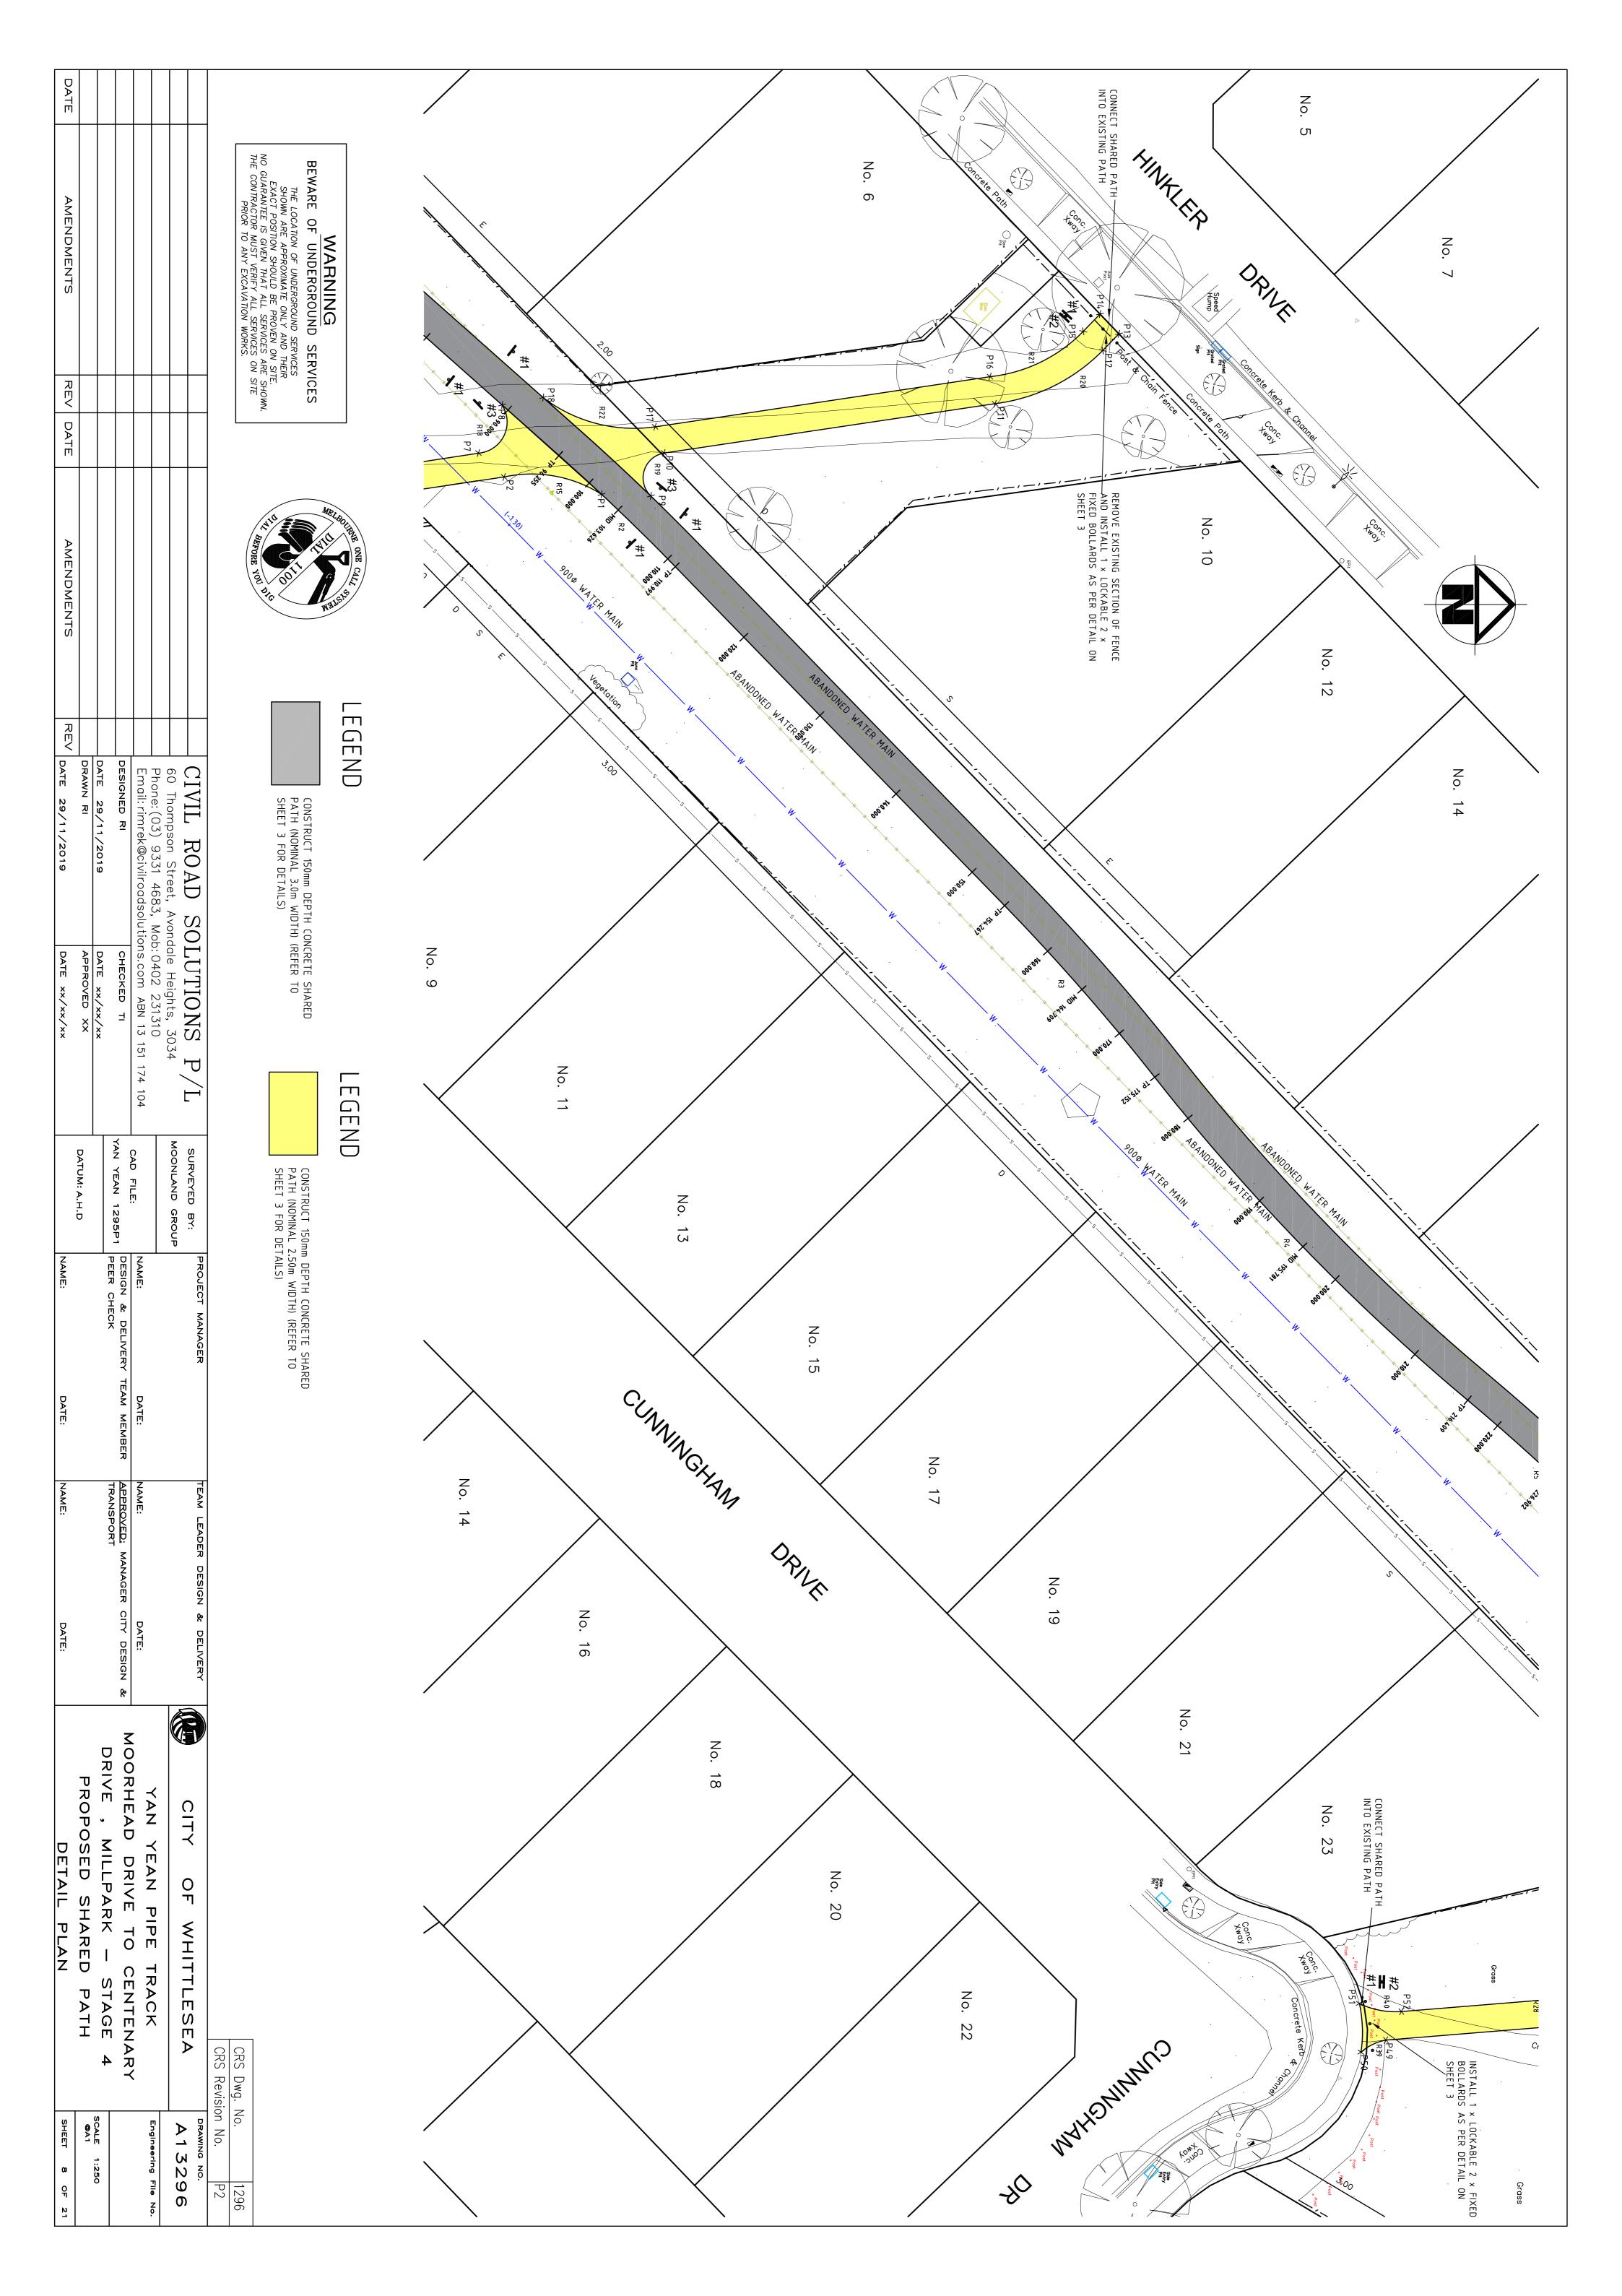

| YAN YEAN PIPE TRACK<br>MOORHEAD DRIVE TO CENTEN<br>DRIVE , MILLPARK – STAGE<br>PROPOSED SHARED PATH<br>_OCALITY PLAN & DRAWING IN | CITY OF WHITTLESE                                           | D SERVICES<br>ERLINES<br>DUND SERVICES<br>NLY AND THEIR<br>ROVEN ON SITE | ECTIONS<br>ECTIONS | ECTIONS |
|-----------------------------------------------------------------------------------------------------------------------------------|-------------------------------------------------------------|--------------------------------------------------------------------------|--------------------|---------|
| NARY<br>E 4<br>Scale 1:250<br>@A1<br>INDEX SHEET 1 OF 21                                                                          | CRS Dwg. No.1296CRS Revision No.P2PRAWING NO.P2AA 1 3 2 9 6 |                                                                          |                    |         |