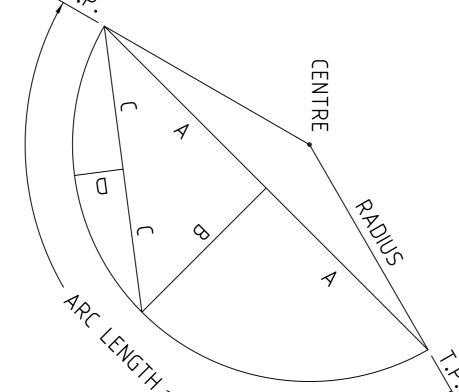

|                                |



| CURVE<br>No. | RADIUS<br>R | ARC<br>LENGTH | А      | B     | C      | D     |
|--------------|-------------|---------------|--------|-------|--------|-------|
| R1           | 15.500      | 3.322         | 1.658  | 0.089 | 0.830  | 0.022 |
| R2           | 200.000     | 14.741        | 7.369  | 0.136 | 3.685  | 0.034 |
| R3           | 200.000     | 20.885        | 10.438 | 0.273 | 5.221  | 0.068 |
| R4           | 200.000     | 41.258        | 20.592 | 1.063 | 10.310 | 0.266 |
| R5           | 200.000     | 20.986        | 10.488 | 0.275 | 5.246  | 0.069 |
| R6           | 200.000     | 12.155        | 6.076  | 0.092 | 3.039  | 0.023 |
| R7           | 500.000     | 60.767        | 30.365 | 0.923 | 15.190 | 0.231 |
| R8           | 200.000     | 12.153        | 6.076  | 0.092 | 3.038