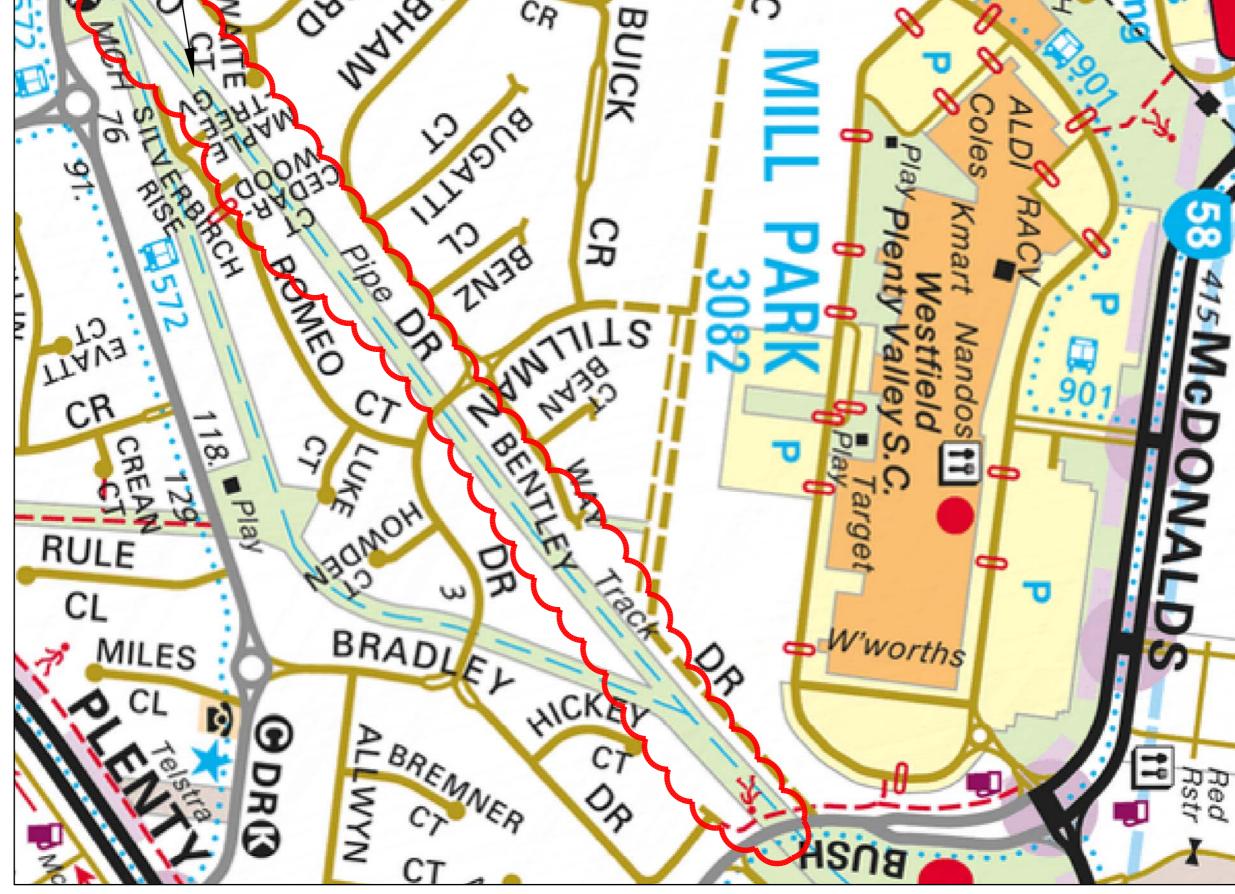

| YAN YEAN PIPE TRACK<br>MOORHEAD DRIVE TO CENTEN<br>DRIVE , MILLPARK – STAGE<br>PROPOSED SHARED PATH<br>_OCALITY PLAN & DRAWING IN | CITY OF WHITTLESE                                           | D SERVICES<br>ERLINES<br>DUND SERVICES<br>NLY AND THEIR<br>ROVEN ON SITE | ECTIONS<br>ECTIONS | ECTIONS |
|-----------------------------------------------------------------------------------------------------------------------------------|-------------------------------------------------------------|--------------------------------------------------------------------------|--------------------|---------|
| NARY<br>E 4<br>Scale 1:250<br>@A1<br>INDEX SHEET 1 OF 21                                                                          | CRS Dwg. No.1296CRS Revision No.P2PRAWING NO.P2AA 1 3 2 9 6 |                                                                          |                    |         |