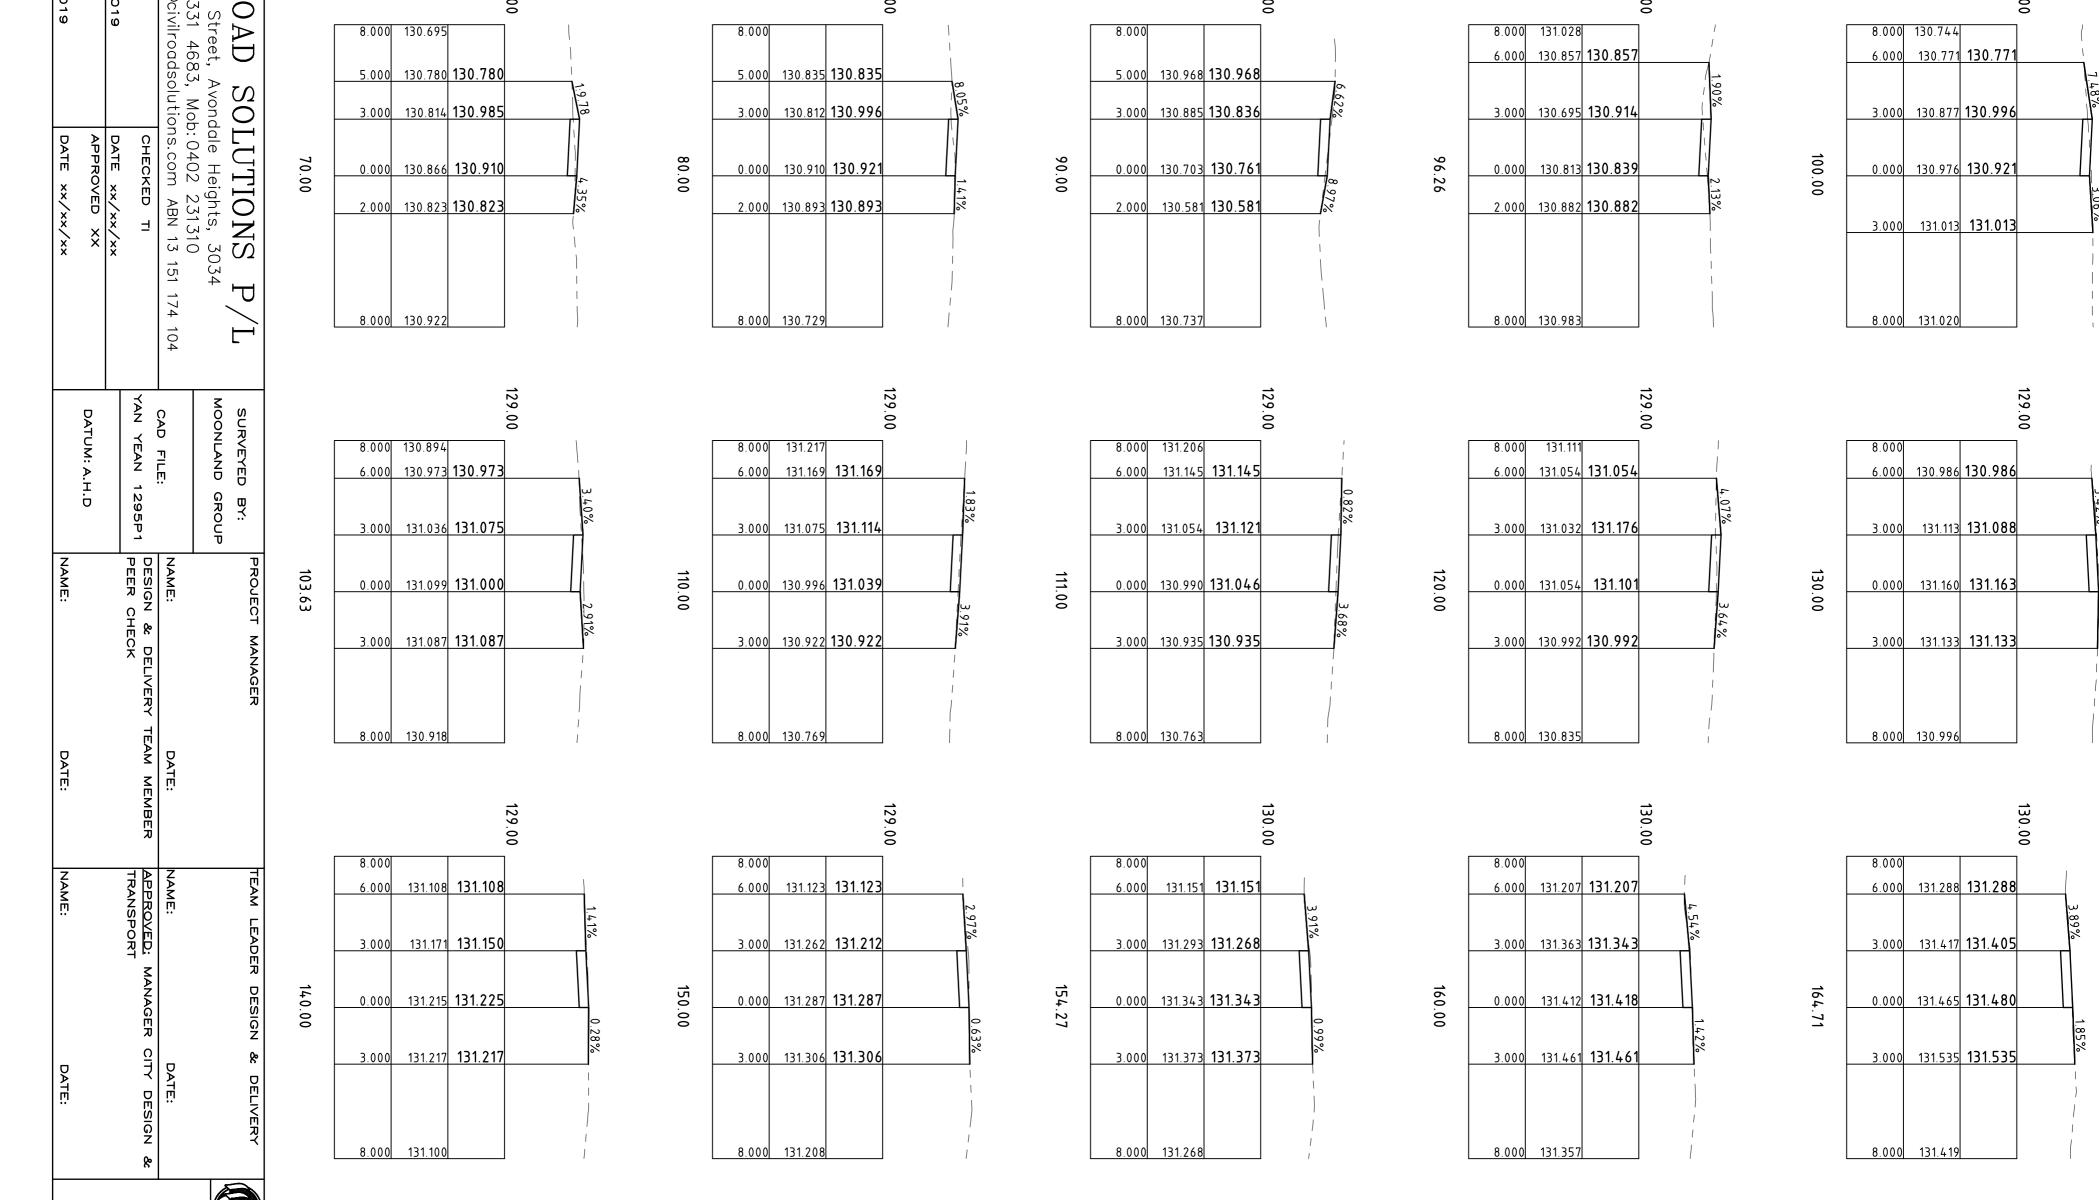

| 129                                                                       | 129                                                                                   | 129                                                                       | 129                                                                       |



|                                               | 3                 | 130.00                                | 130.00                                                                     | 130.00                                                                                  | 130.00                                                                    | 130.00                                        |
|-----------------------------------------------|-------------------|---------------------------------------|----------------------------------------------------------------------------|-----------------------------------------------------------------------------------------|---------------------------------------------------------------------------|---------------------------------------------