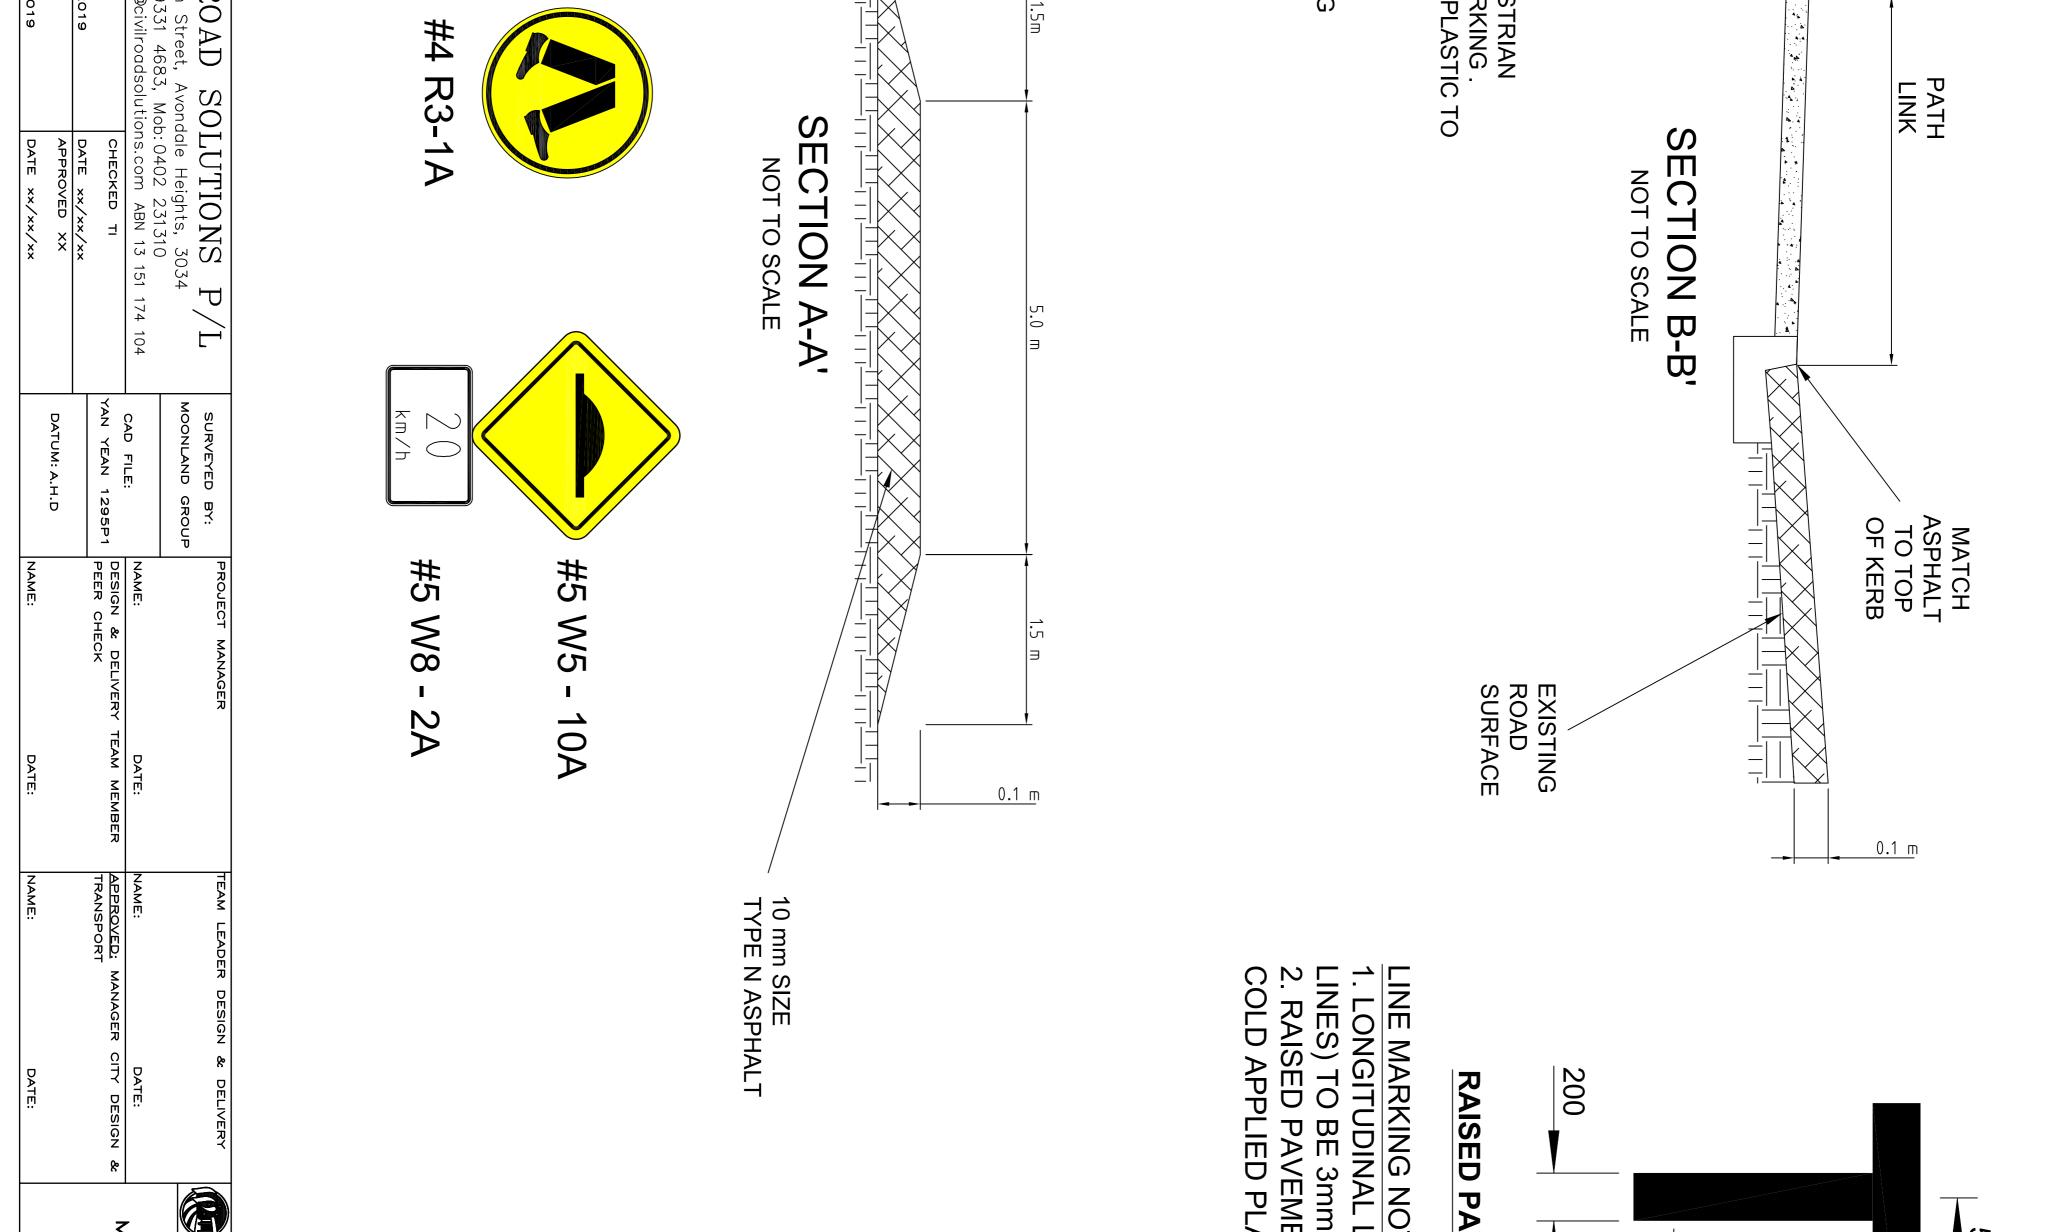

- ALL LINEMARKING MATERIALS TO BE IN ACCORDANCE BRIDGEWORKS SECTION 724 LONGLIFE PAVEMENT MAR

- С ALL NEW LINEMARKING SHALL BE SPOTTED OUT AND INSTALLATION.

- ALL LINEMARKING TO BE CARRIED OUT BY A CONTRA SUPERINTENDENT'S REPRESENTATIVE. ALL REDUNDANT LINEMARKING TO BE REMOVED BY MI APPROVED BY COUNCIL'S SUPERINTENDENT'S REPRES
- 4

| TEAM LEADER DESIGN & DELIVERY<br>ADDROXED: MANAGER CITY DESIGN & DATE:<br>TRANSPORT MANAGER CITY DESIGN & D                                                                                                                                                                                                                                      | OUNCIL'S SUPERINTENDENT'S REPRESENTA<br>ARKING SHALL BE SPOTTED OUT AND APPF<br>G MATERIALS TO BE IN ACCORDANCE WITH<br>ECTION 724 LONGLIFE PAVEMENT MARKINGS | MARKING NOTES<br>5 TO BE MANUFACTURED IN ACCO<br>CYCLE FACILITIES" (CURRENT EDIT<br>THE PLANS, ALL SIGNS, RRPM'S<br>THE PLANS TRAFFIC ENGINEERIN<br>IED OUT BY A CONTRACTOR APPF<br>ATIVE.<br>TO BE DEMOVED BY MECHANICAL | ERE THE PATH ABUTS EXISTING GARDEN BEDS, SOIL SAND OR<br>REMOVED AND THE DISTURBED AREA ADJACENT TO THE PATH<br>100mm OF GARDEN MULCH. | ERE PATH DEVIATES FROM EXISTING GRANITIC SAND WALKING TA<br>REMOVED IN IT'S ENTIRETY AND REPLACED WITH TOPSOIL AND S<br>SURPLUS GRANITIC SAND WHERE THE EXISTING PATH IS WIDER<br>ST BE REMOVED AND REPLACED WITH A MINIMUM DEPTH OF 75mm<br>D. | E SPECIFIC NOTES<br>TO BE USED AS REINSTATEMENT SHALL BE HIGH QUALITY T<br>STONES, WEEDS AND FOREIGN MATTER AND GRADED TO AN |
|--------------------------------------------------------------------------------------------------------------------------------------------------------------------------------------------------------------------------------------------------------------------------------------------------------------------------------------------------|---------------------------------------------------------------------------------------------------------------------------------------------------------------|---------------------------------------------------------------------------------------------------------------------------------------------------------------------------------------------------------------------------|----------------------------------------------------------------------------------------------------------------------------------------|-------------------------------------------------------------------------------------------------------------------------------------------------------------------------------------------------------------------------------------------------|------------------------------------------------------------------------------------------------------------------------------|
| JNDERGROUND SERVICES         OF UNDERGROUND SERVICES         OF UNDERGROUND SERVICES         PROXIMATE ONLY AND THEIR         N MUST BE PROVEN ON SITE         CITY OF WHITTLESEA         CRS Dwg. No.         CITY OF WHITTLESEA         YAN YEAN PIPE TRACK         ORHEAD DRIVE TO CENTENARY         PROPOSED SHARED PATH         SCALE 1:200 | STALLATION<br>PERINTENDEN<br>ARD SPECIFIC<br>TIONS.                                                                                                           | DANCE WITH AS17<br>N)<br>ND LINEMARKING<br>MANUAL VOLUME<br>MANUAL VOLUME                                                                                                                                                 | SIMILAR MATERIAL MUST<br>TOPPED WITH A MINIMUM                                                                                         | D SEED.<br>DER THAN THE NEW PATH<br>5mm OF TOPSOIL AND                                                                                                                                                                                          | AVOID LOCALISED PONDING.                                                                                                     |