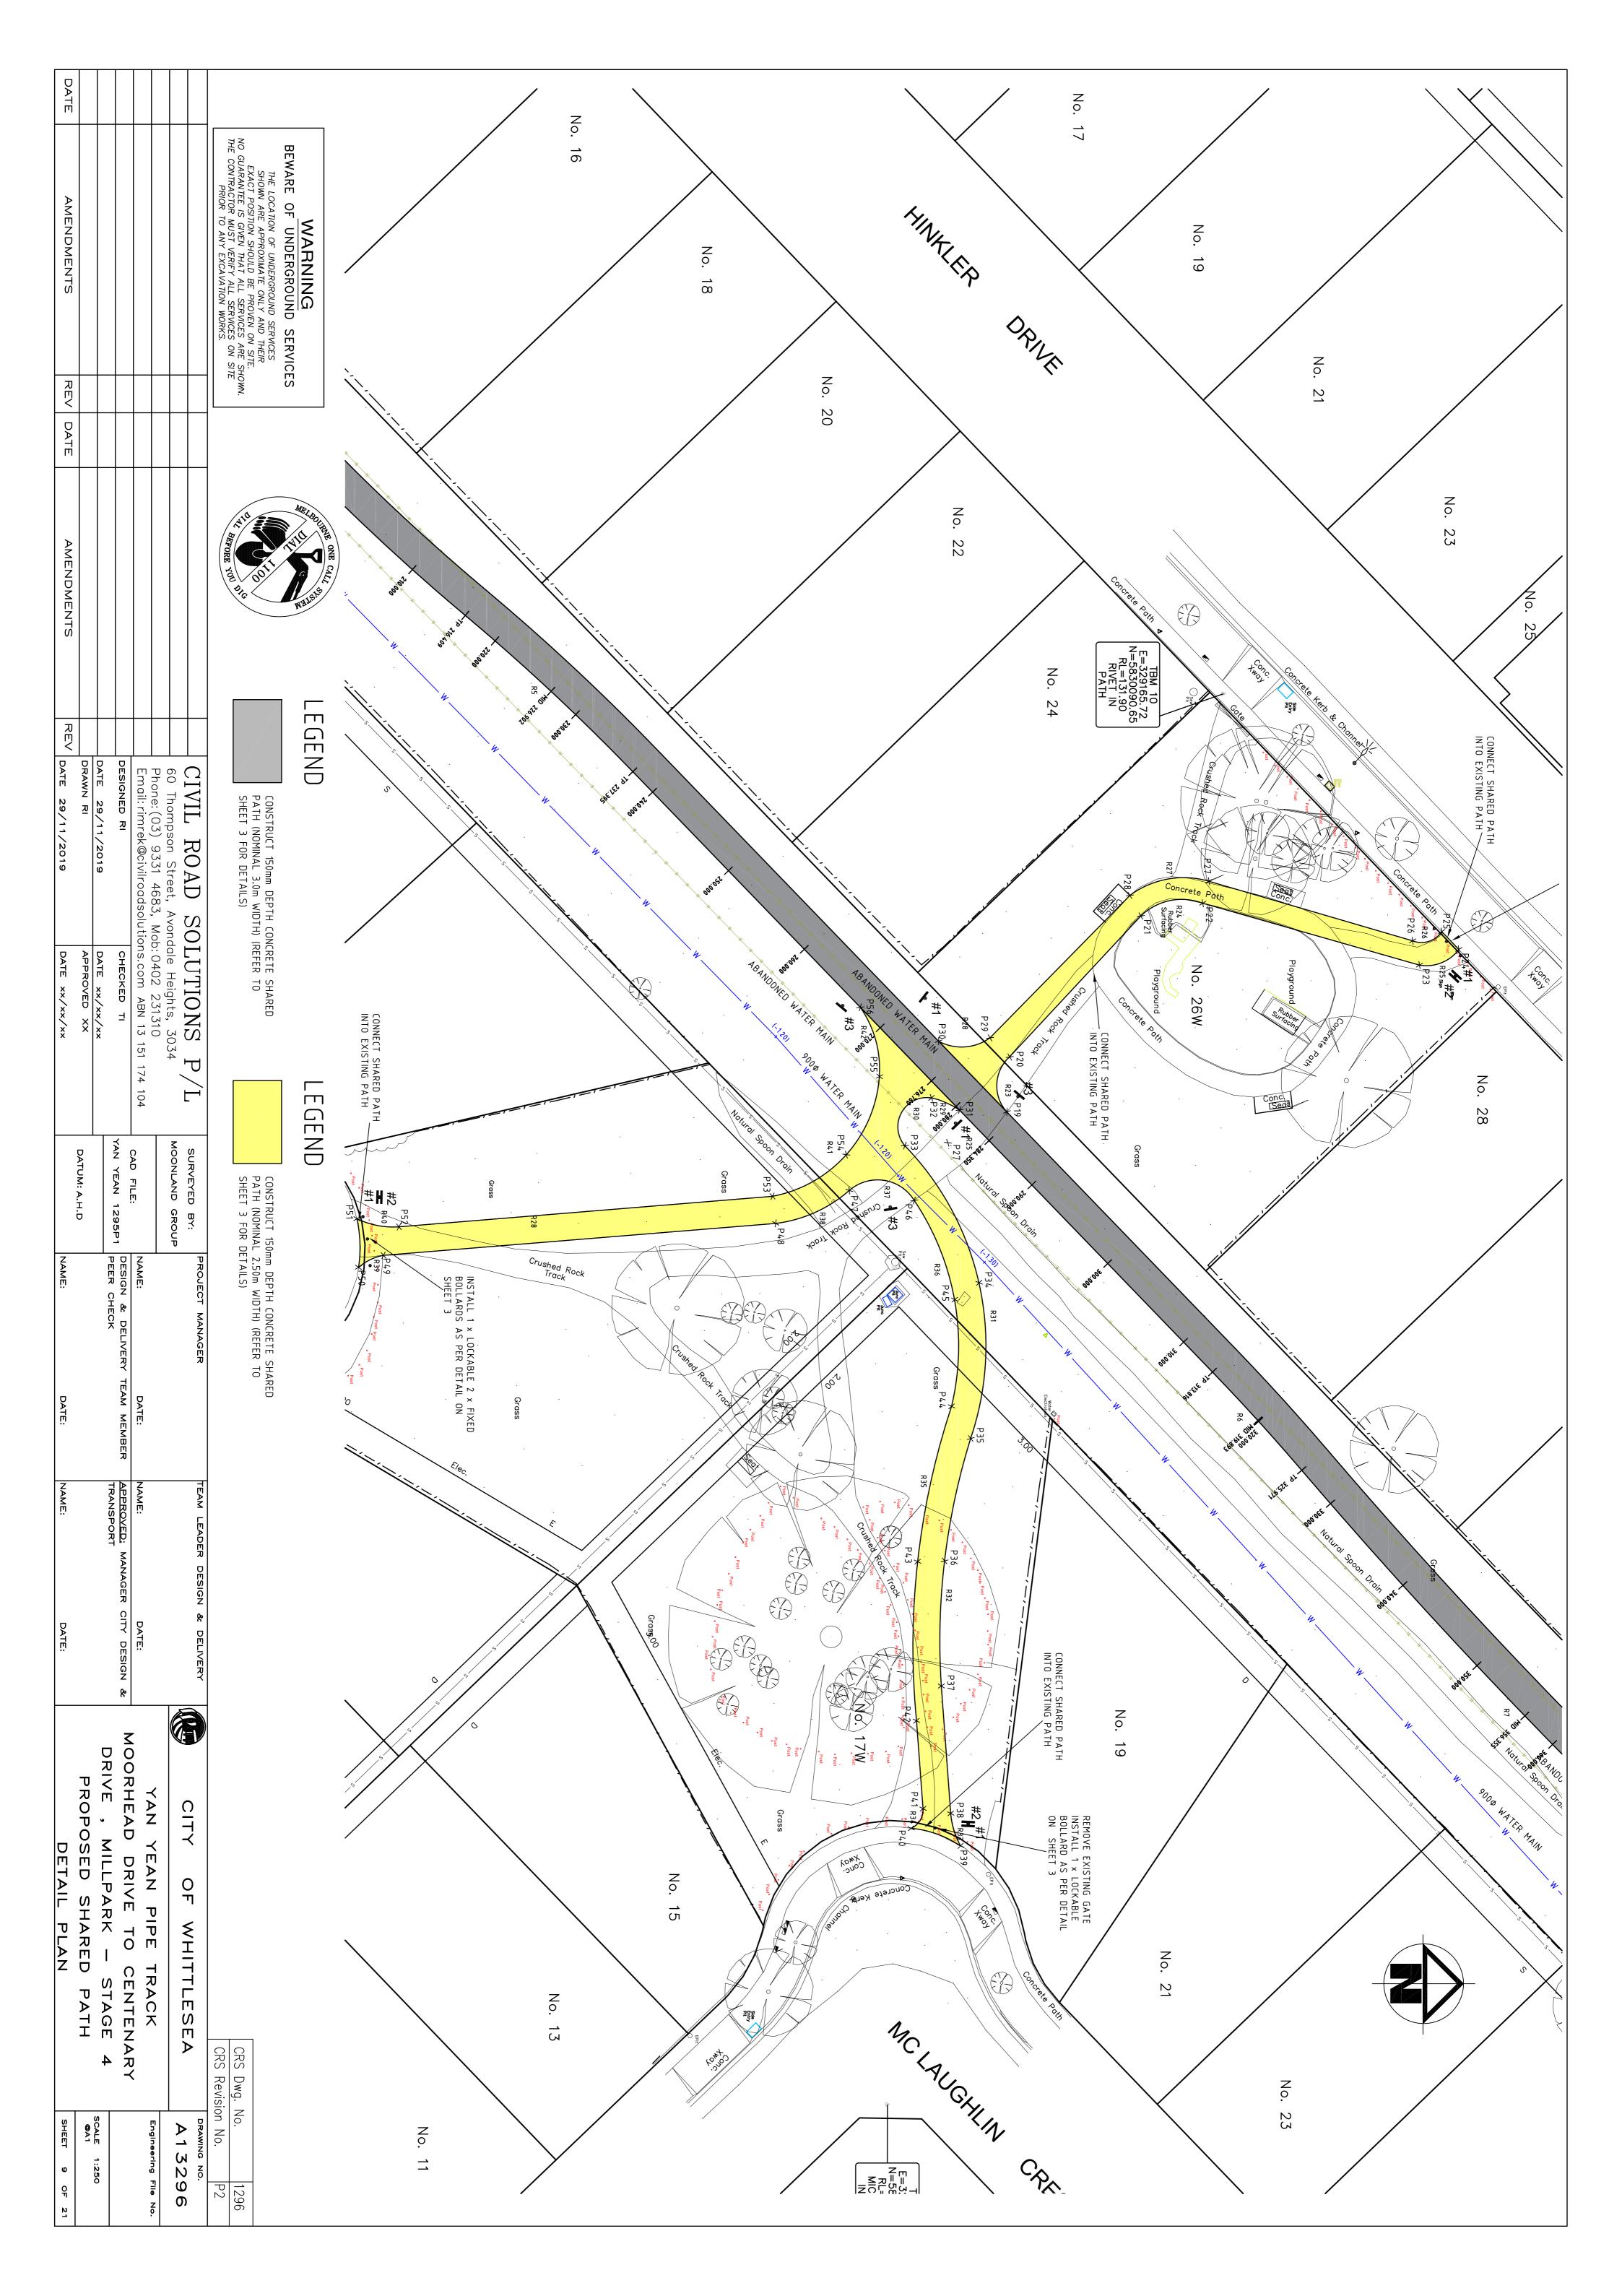

| YAN YEAN PIPE TRACK<br>MOORHEAD DRIVE TO CENTEN<br>DRIVE , MILLPARK – STAGE<br>PROPOSED SHARED PATH<br>_OCALITY PLAN & DRAWING IN | CITY OF WHITTLESE                                           | D SERVICES<br>ERLINES<br>DUND SERVICES<br>NLY AND THEIR<br>ROVEN ON SITE | ECTIONS<br>ECTIONS | ECTIONS |
|-----------------------------------------------------------------------------------------------------------------------------------|-------------------------------------------------------------|--------------------------------------------------------------------------|--------------------|---------|
| NARY<br>E 4<br>Scale 1:250<br>@A1<br>INDEX SHEET 1 OF 21                                                                          | CRS Dwg. No.1296CRS Revision No.P2PRAWING NO.P2AA 1 3 2 9 6 |                                                                          |                    |         |