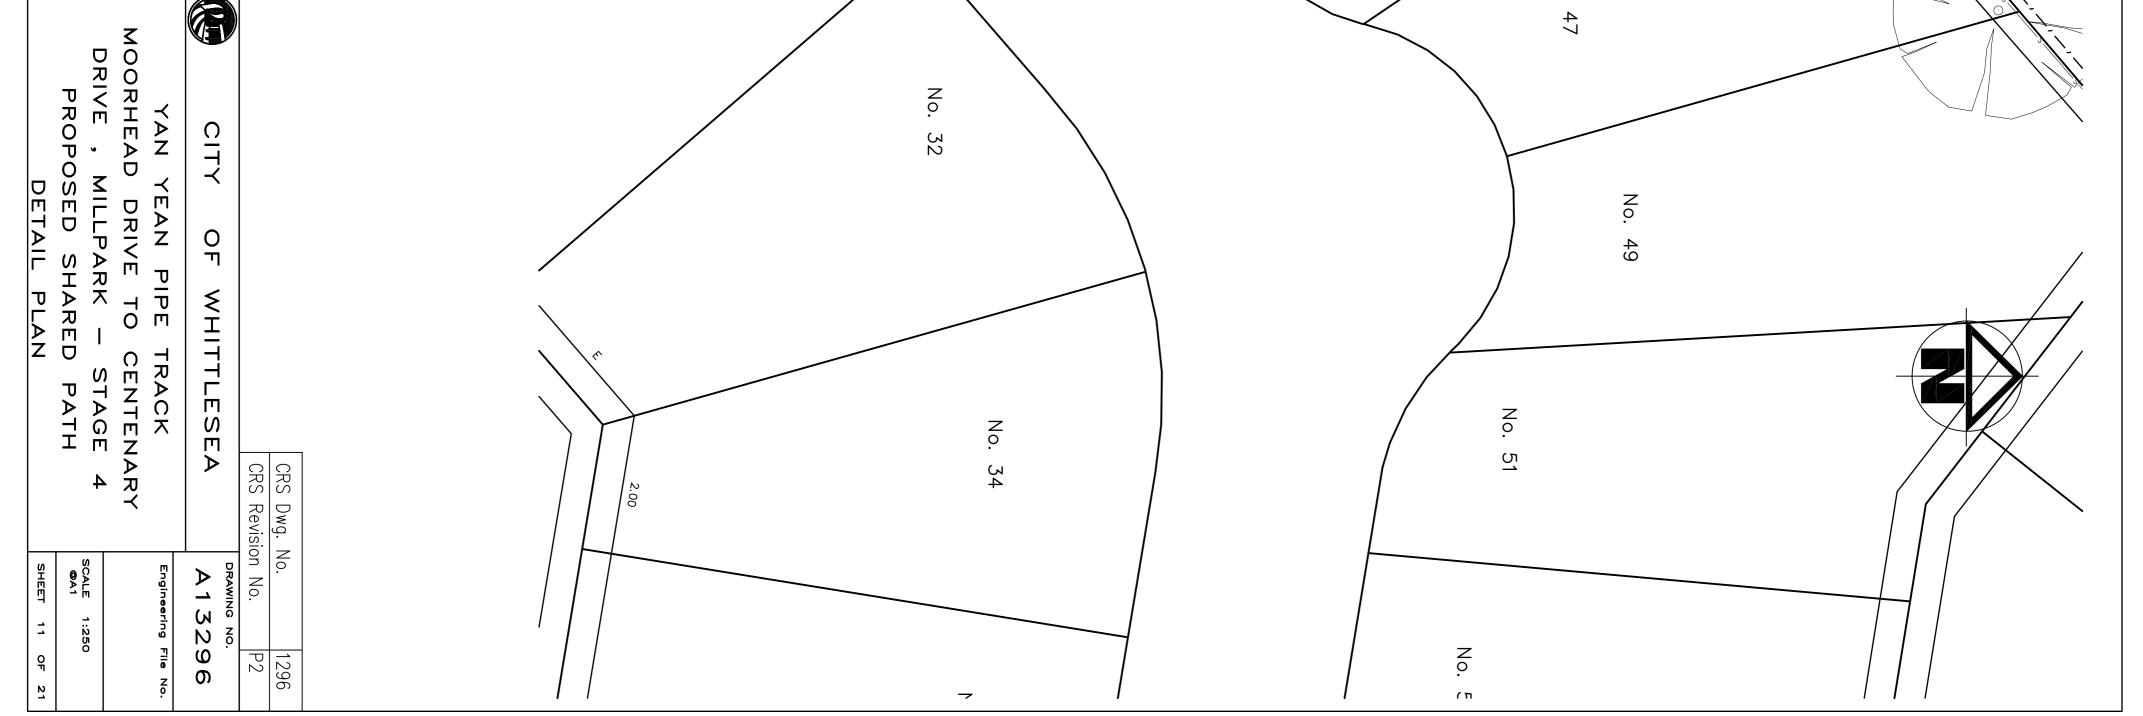

| YAN YEAN PIPE TRACK<br>MOORHEAD DRIVE TO CENTEN<br>DRIVE , MILLPARK – STAGE<br>PROPOSED SHARED PATH<br>_OCALITY PLAN & DRAWING IN | CITY OF WHITTLESE                                           | D SERVICES<br>ERLINES<br>DUND SERVICES<br>NLY AND THEIR<br>ROVEN ON SITE | ECTIONS<br>ECTIONS | ECTIONS |
|-----------------------------------------------------------------------------------------------------------------------------------|-------------------------------------------------------------|--------------------------------------------------------------------------|--------------------|---------|
| NARY<br>E 4<br>Scale 1:250<br>@A1<br>INDEX SHEET 1 OF 21                                                                          | CRS Dwg. No.1296CRS Revision No.P2PRAWING NO.P2AA 1 3 2 9 6 |                                                                          |                    |         |