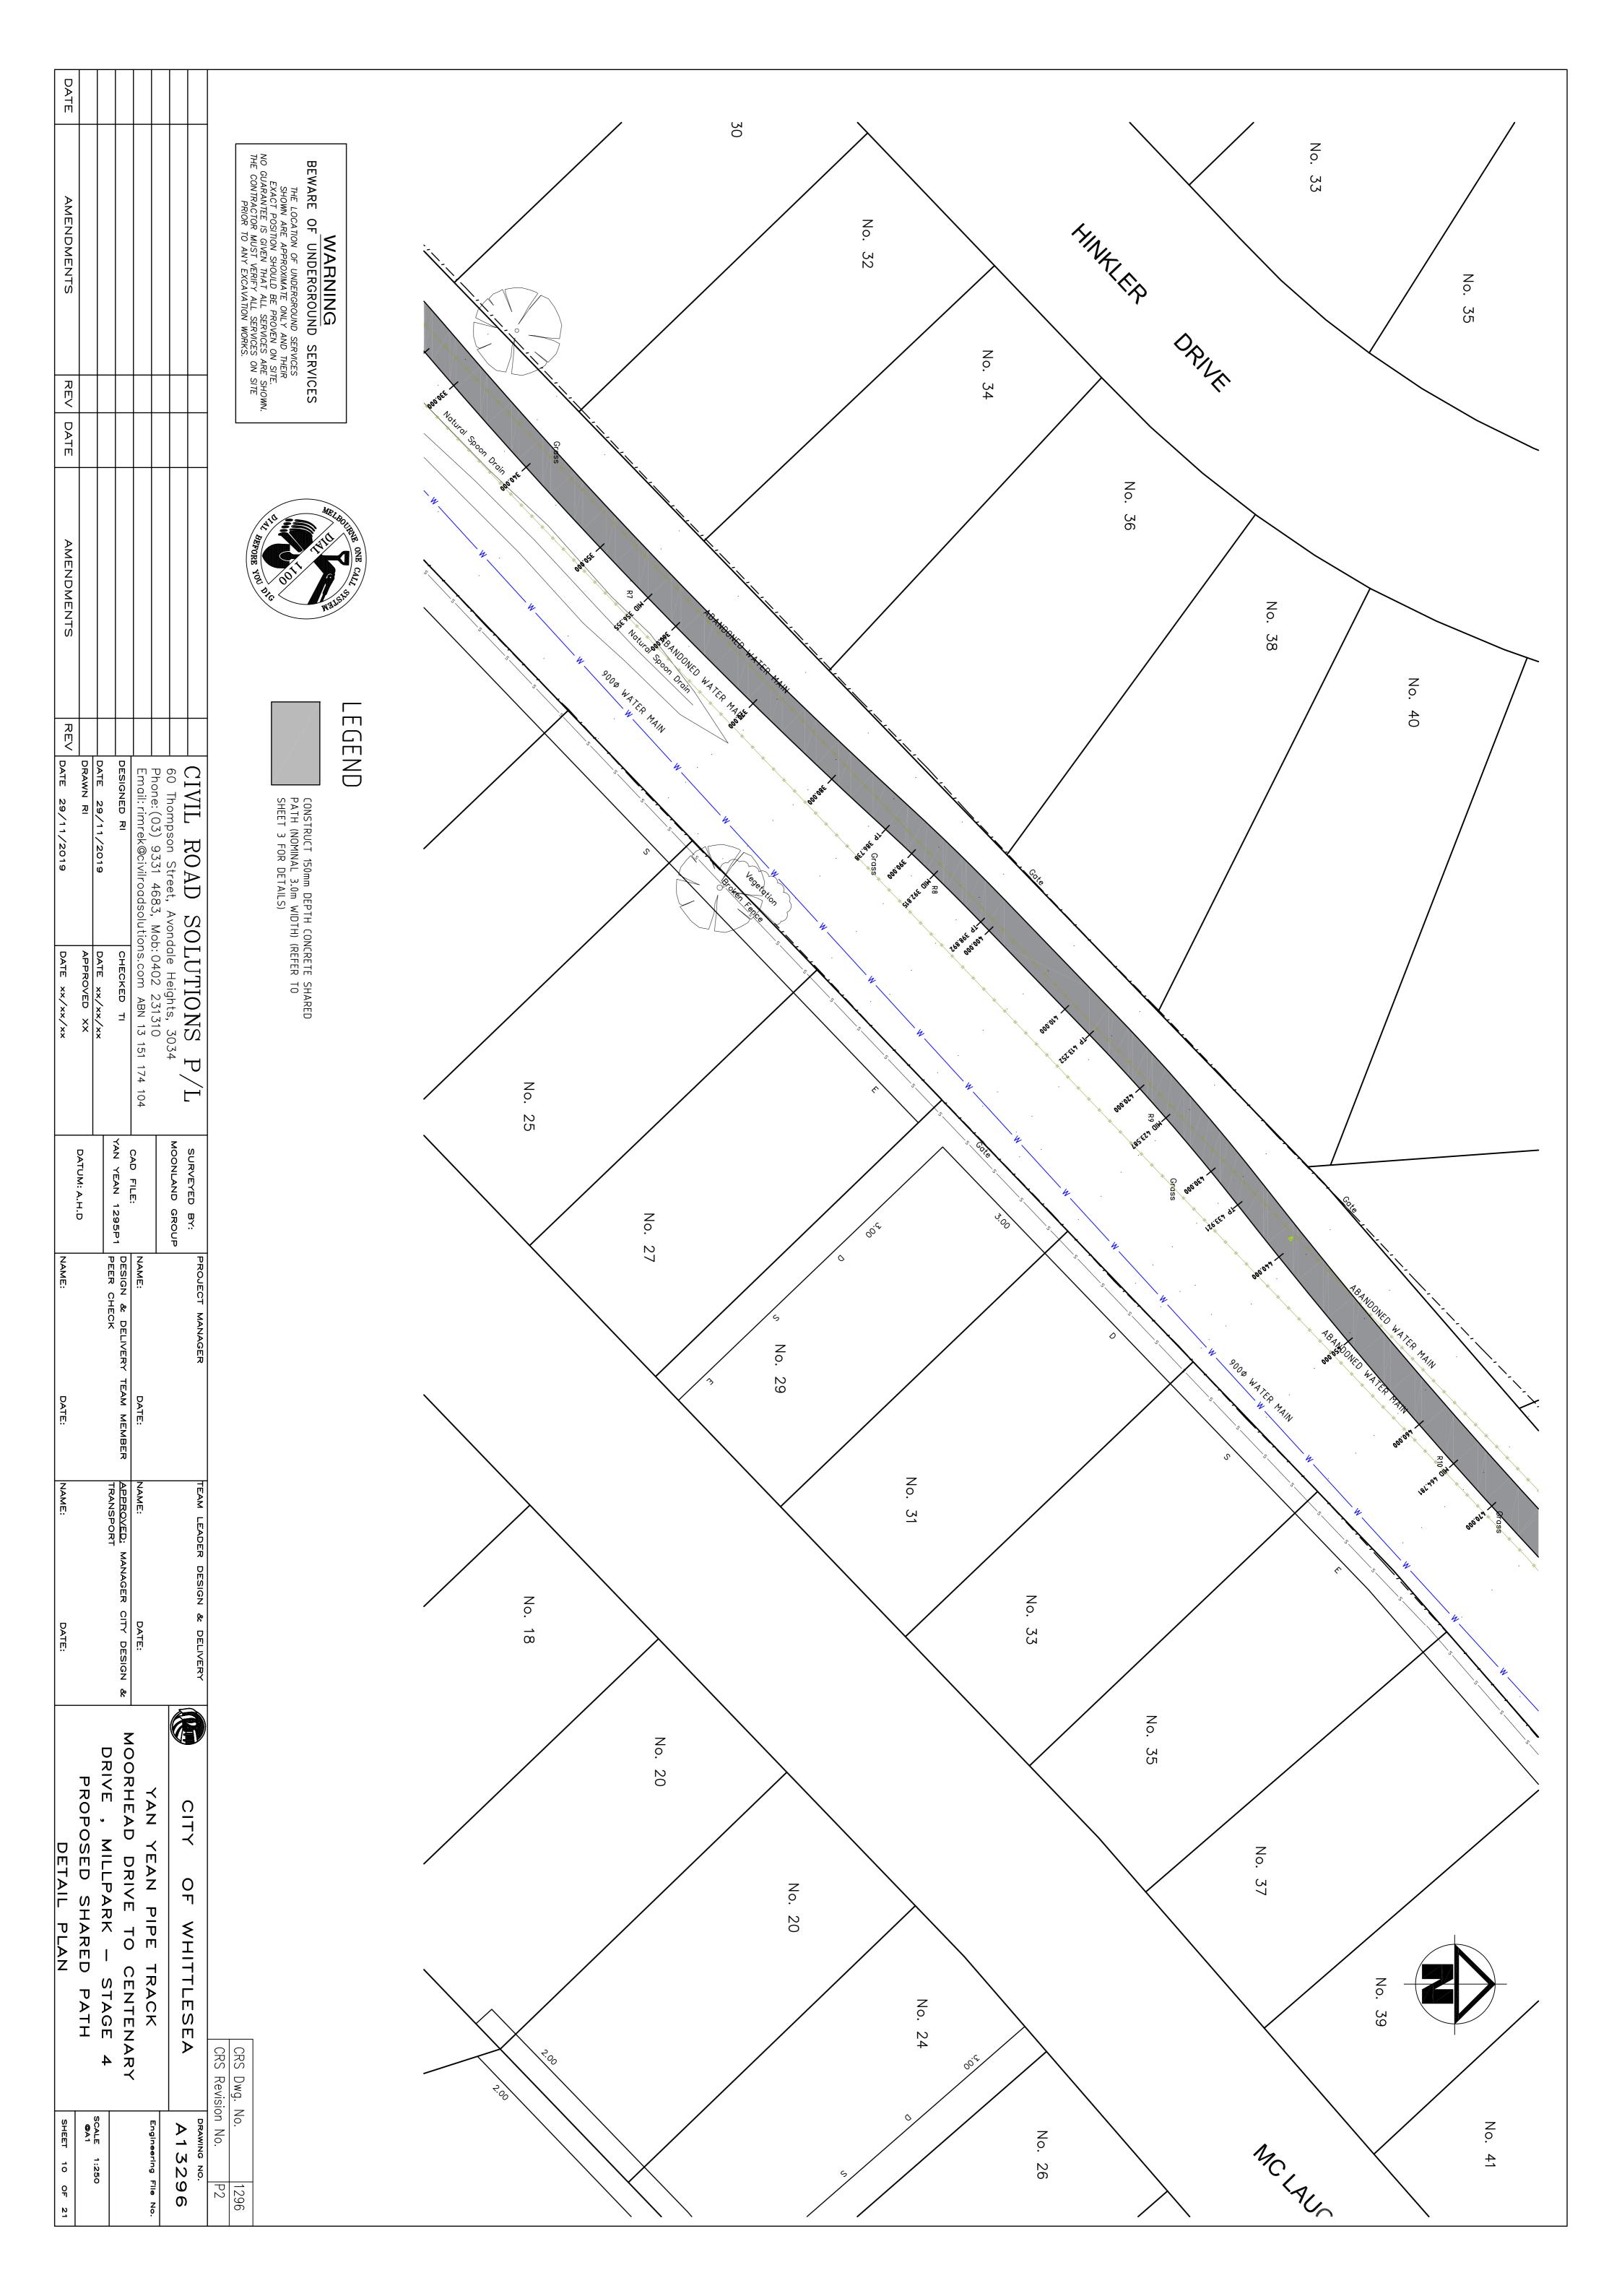

| YAN YEAN PIPE TRACK<br>MOORHEAD DRIVE TO CENTEN<br>DRIVE , MILLPARK – STAGE<br>PROPOSED SHARED PATH<br>_OCALITY PLAN & DRAWING IN | CITY OF WHITTLESE                                           | D SERVICES<br>ERLINES<br>DUND SERVICES<br>NLY AND THEIR<br>ROVEN ON SITE | ECTIONS<br>ECTIONS | ECTIONS |
|-----------------------------------------------------------------------------------------------------------------------------------|-------------------------------------------------------------|--------------------------------------------------------------------------|--------------------|---------|
| NARY<br>E 4<br>Scale 1:250<br>@A1<br>INDEX SHEET 1 OF 21                                                                          | CRS Dwg. No.1296CRS Revision No.P2PRAWING NO.P2AA 1 3 2 9 6 |                                                                          |                    |         |