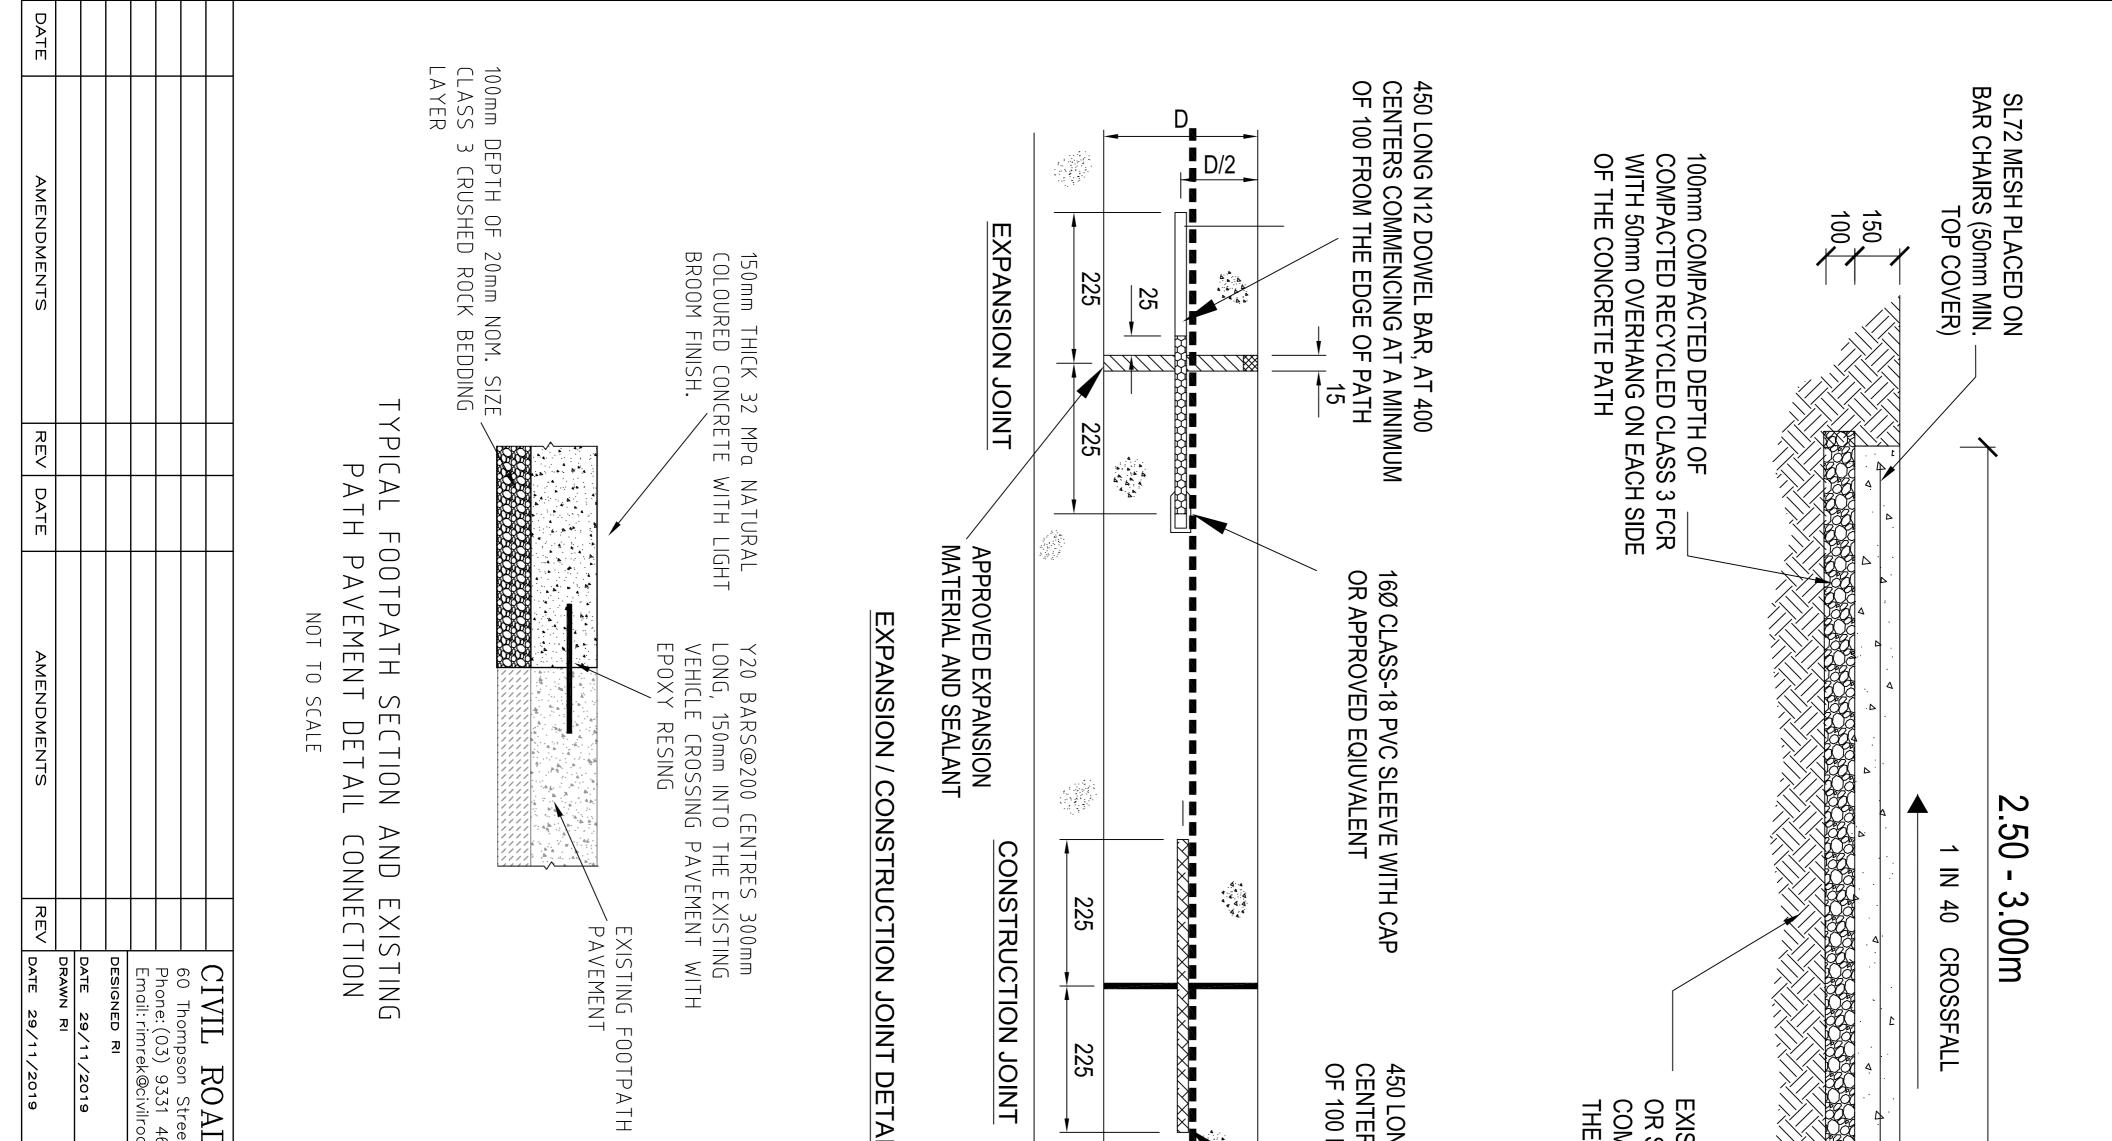

## 

| N RI APPR0<br>29/11/2019 DATE                                                                                                                                                                                                                                                                                                                                                                                                                | DATE                                  |
|----------------------------------------------------------------------------------------------------------------------------------------------------------------------------------------------------------------------------------------------------------------------------------------------------------------------------------------------------------------------------------------------------------------------------------------------|---------------------------------------|
| 60 Thompson Street, Avondale Heights, 3034         Phone: (03) 9331 4683, Mob: 0402 231310         Email: rimrek@civilroadsolutions.com ABN 13 151 174 104         DESIGNED RI       CHECKED TI         DATE 29/11/2019       DATE xx/xx/xx                                                                                                                                                                                                  |                                       |
| IVIL ROAD SOLUTIONS P/L                                                                                                                                                                                                                                                                                                                                                                                                                      |                                       |
|                                                                                                                                                                                                                                                                                                                                                                                                                                              |                                       |
| ROOT EXCAVATION SHOULD BE CARRIED OUT BY HAND DIGGING OR WITH THE USE OF 'AIR-EXCAVATION' TECHNIQUES, AND ROOTS SHOULD BE<br>IRED BY SAW CUTTING OR WITH A SHARP AXE AND NOT WITH A BACKHOE OR ANY MACHINERY OR BLUNT INSTRUMENT. IF BACKHOE IS<br>IRED TO EXCAVATE NEAR TREES THE BUCKET SHOULD BE ORIENTATED TO WORK RADIALLY FROM THE TRUNK RATHER THAN ACROSS THE<br>PLATE. THIS WILL AVOID TEARING THE ROOTS BACK UP TOWARDS THE TRUNK. | ×ALL R<br>Severe<br>Requiri<br>Root f |
| Y PRUNING THAT IS REQUIRED MUST BE CARRIED OUT BY TRAINED AND COMPETENT ARBORIST WHO HAS A THOROUGH KNOWLEDGE OF TREE<br>SIOLOGY AND PRUNING METHODS AND CARRY OUT PRUNING TO THE AUSTRALIAN STANDARD - AS 4373 - 1996 PRUNING OF AMENITY TREES.                                                                                                                                                                                             | × ANY<br>PHYS                         |
| STORAGE OF MATERIAL, EQUIPMENT OR TEMPORARY BUILDING SHOULD TAKE PLACE OVER THE TREE PROTECTION ZONE OF ANY TREE.<br>PLEMENTARY WATERING SHOULD BE PROVIDED TO ALL TREES THROUGH ANY DRY PERIODS DURING AND AFTER THE CONSTRUCTION PROCESS.                                                                                                                                                                                                  | × NO                                  |
| FUEL, OIL DUMPS OR CHEMICALS SHALL BE ALLOWED IN OR STORED ON THE TREE PROTECTION ZONE AND THE SERVICING AND RE-FUELLING OF<br>PMENT AND VEHICLES SHOULD BE CARRIED OUT AWAY FROM THE ROOT ZONES.                                                                                                                                                                                                                                            | × NO                                  |
| FOLLOWING ARE GUIDELINES THAT MUST BE IMPLEMENTED TO MINIMISE THE IMPACT OF THE PROPOSED CONSTRUCTION WORKS ON THE<br>TING TREE.                                                                                                                                                                                                                                                                                                             | THE<br>EXIS                           |
| NERAL TREE PROTECTION GUIDELINES.<br>SE RECOMMENDATIONS ARE TO APPLY FOR TREE PROTECTION BOTH DURING DEMOLITION OF EXISTING KERB AND CHANNEL AND ANY OTHER UCTURE.                                                                                                                                                                                                                                                                           | GE<br>THES<br>STRU                    |
| L TREES CANNOT BE REMOVED AND MUST BE PRESERVED AND PROTECTED AT ALL TIMES.                                                                                                                                                                                                                                                                                                                                                                  | 13. AL                                |
| TE SHALL BE CLEANED UP, ALL RUBBISH REMOVE<br>NDENT'S REPRESENTATIVE. ALL CONCRETE REINST                                                                                                                                                                                                                                                                                                                                                    | 12. T<br>SUPE                         |
| HIS DRAWING IS NOT TO BE SCALED, USE WRITTEN DIMENSIONS ONLY.                                                                                                                                                                                                                                                                                                                                                                                | 11 <sub>.</sub> TH                    |
| CAVATED MATERIAL, INCLUDING PIP<br>BY THE CONTRACTOR.                                                                                                                                                                                                                                                                                                                                                                                        | 10. EX<br>BORNE                       |
| M CONCRETE COMPRESSIVE STRENGTH: 32 MPa AT 28 DAYS.                                                                                                                                                                                                                                                                                                                                                                                          | •                                     |
| CONSTRUCTION WORKS, ALL AREAS DISTURBED DURING THE CONSTRUCTION e.g. KERBS, FOOTPATHS, VI<br>SNS, STREET FURNITURE etc. ARE TO BE REINSTATED BY THE CONTRACTOR AT THE CONTRACTOR'S CO                                                                                                                                                                                                                                                        | ROS                                   |
| PERINTENDENT'S REPRESENTATIVE.                                                                                                                                                                                                                                                                                                                                                                                                               | , T                                   |
| THE CONTRACTOR'S RESPONSIBILITY TO MAINTAIN THE CONSTRUCTION AREA IN A SAFE MANNER AND TO BE SUF<br>S, LIGHTS AND SIGNS ARE INSTALLED AND MAINTAINED WHERE NECESSARY IN ACCORDANCE WITH A.S. 1742.3 - C<br>EDINTENDENTYC DEDDECENTATIVE                                                                                                                                                                                                      | 6. IT<br>BARR                         |
| L TRENCHING SHALL COMPLY WITH THE CODE OF PRACTICE FOR TRENCHES. BEFORE COMMENCING EXCAVATION ON ANY TRENCH GREATER THAN<br>ETRES IN DEPTH, A NOTICE IS TO BE SENT TO THE VICTORIAN WORKCOVER AUTHORITY IN ACCORDANCE WITH THE CODE.                                                                                                                                                                                                         | 5.<br>1.5 M                           |
| ACTOR IS RESPONSIBLE TO OBTAIN INFORMATION REGARDING GROUND CONDITIONS THROUGHOUT THE WORKS IN A CONTRESS OF THE TRENCH IS REQUIRED.                                                                                                                                                                                                                                                                                                         | 4. TH<br>Whet                         |
| M'S ARE NAILS LOCATED IN FOOTPATHS AND ISLANDS. ALL TBM'S ARE TO BE CONFIRMED BY THE CONTRACTOR PRIOR TO COMMENCEMENT OF<br>(S. IT IS THE CONTRACTORS RESPONSIBILITY TO INSTALL EXTRA TBM'S IF SO REQUIRED.                                                                                                                                                                                                                                  | 3. TB<br>WORK                         |
| HE LOCATION OF EXISTING SERVICES SHOULD BE DETERMINED BY THE CONTRACTOR PRIOR TO COMMENCING ANY EXCAVATION BY CONTACTING<br>SERVICE AUTHORITIES. ANY EXISTING SERVICES SHOWN IN THE DRAWINGS ARE OFFERED AS A GUIDE ONLY AND ARE NOT GUARANTEED AS<br>IECT.                                                                                                                                                                                  | 2. THE<br>ALL SI<br>CORREI            |
| ERAL NOTES<br>. WORKS TO BE CARRIED OUT IN ACCORDANCE WITH THE CITY OF WHITTLESEA STANDARD DRAWINGS AND SPECIFICATION AND TO THE<br>FACTION OF THE SUPERINTENDENT NOMINATED REPRESENTATIVE.                                                                                                                                                                                                                                                  | GEN<br>1. ALL<br>SATIS                |
|                                                                                                                                                                                                                                                                                                                                                                                                                                              |                                       |