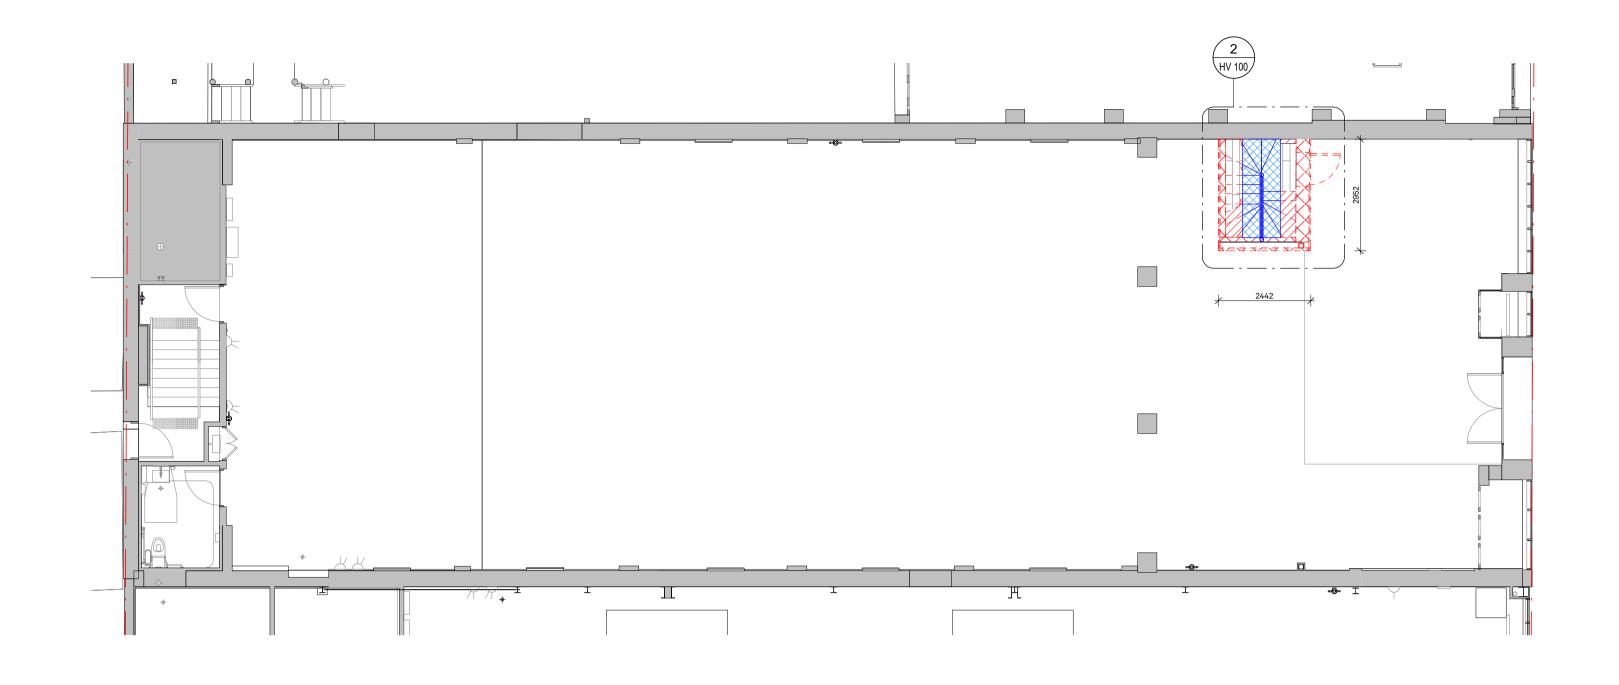

1 EXISTING / DEMOLITION GROUND FLOOR PLAN - STAIRS
SCALE 1:100

2 EXISTING / DEMOLITION GROUND FLOOR PLAN - STAIR DETAIL
SCALE 1:25

3 EXISTING / DEMOLITION - STAIR ELEVATION DETAIL

SCALE 1:25

DISCLAIMER:

commencement, omissions or discrepancies to be notified to the Architect. Do not scale from drawings. The Architect shall not be liable for any loss or claims from or in respect to any errors existing or resulting from data howsoever transferred from the computer system of the Architect to systems of the Client or other Consultants. Recipient of the data shall be responsible for checking accuracy and completeness of data received. Any use of the electronic data in part or whole shall be at the users risk. The CAD files and their contents are representative and cannot be relied upon beyond the information provided in the PDF drawing.

# EXISTING / DEMOLITION - STAIRS

| HV 100                           |                        |
|----------------------------------|------------------------|
| DRAWING NUMBER:                  | REV:                   |
| SHEET STATUS:<br>FOR INFORMATION | CHECKED B<br><b>TH</b> |
| DRAWING SCALE: As indicated @ A1 | DRAWN BY:<br><b>HS</b> |