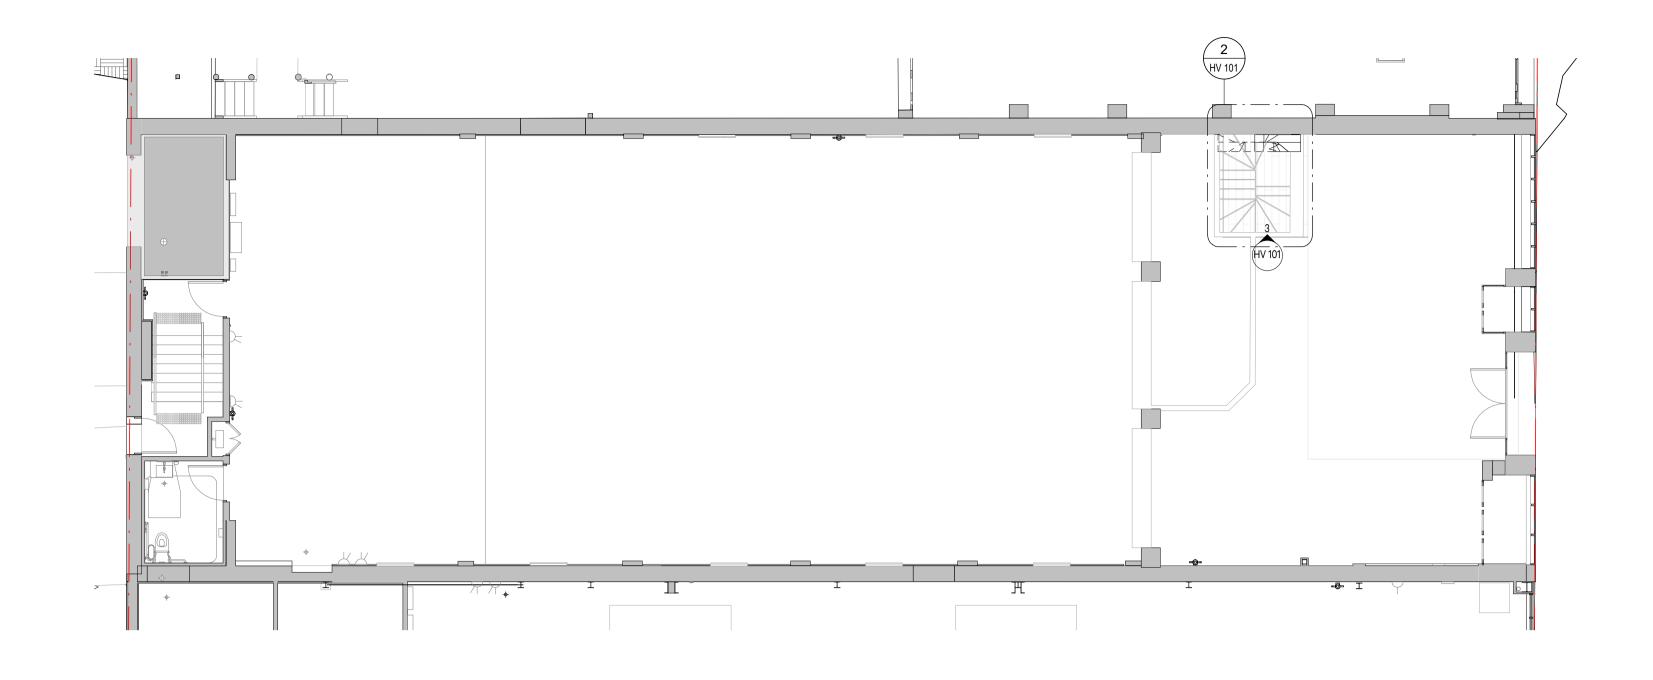

# PROPOSED GROUND FLOOR PLAN - STAIRS SCALE 1:100

PROPOSED GROUND FLOOR STAIR FRAGMENT PLAN - STAIR DETAIL

SCALE 1:25

9 PROPOSED - STAIR FRAGMENT ELEVATION DETAIL
SCALE 1:25

DISCLAIMER:

All dimensions and setouts to be verified prior to commencement, omissions or discrepancies to be notified to the Architect. Do not scale from drawings. The Architect shall not be liable for any loss or claims from or in respect to any errors existing or resulting from data howsoever transferred from the computer system of the Architect to systems of the Client or other Consultants. Recipient of the data shall be responsible for checking accuracy and completeness of data received. Any use of the electronic data in part or whole shall be at the users risk. The CAD files and their contents are representative and cannot be relied upon beyond the information provided in the PDF drawing.

PROPOSED - STAIRS

| HV 101                           |                        |
|----------------------------------|------------------------|
| DRAWING NUMBER:                  | REV:                   |
| SHEET STATUS:<br>FOR INFORMATION | CHECKED E<br><b>TH</b> |
| DRAWING SCALE: As indicated @ A1 | DRAWN BY:<br><b>HS</b> |