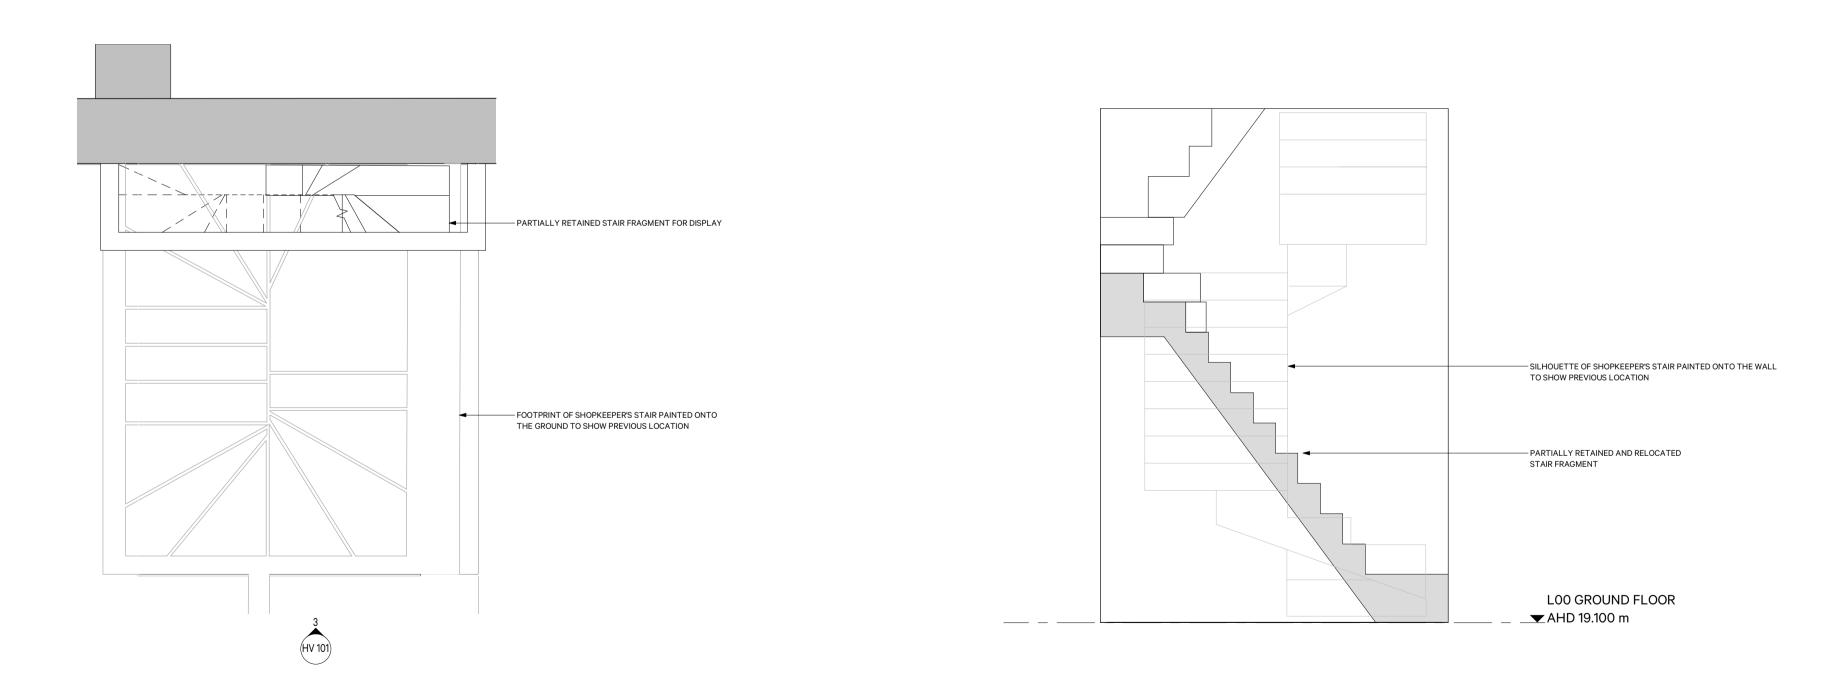

# PROPOSED GROUND FLOOR PLAN - STAIRS SCALE 1:100

PROPOSED GROUND FLOOR STAIR FRAGMENT PLAN - STAIR DETAIL

SCALE 1:25

9 PROPOSED - STAIR FRAGMENT ELEVATION DETAIL
SCALE 1:25

DISCLAIMER:

All dimensions and setouts to be verified prior to commencement, omissions or discrepancies to be notified to the Architect. Do not scale from drawings. The Architect shall not be liable for any loss or claims from or in respect to any errors existing or resulting from data howsoever transferred from the computer system of the Architect to systems of the Client or other Consultants. Recipient of the data shall be responsible for checking accuracy and completeness of data received. Any use of the electronic data in part or whole shall be at the users risk. The CAD files and their contents are representative and cannot be relied upon beyond the information provided in the PDF drawing.

PROPOSED - STAIRS

| HV 101                           |                        |
|----------------------------------|------------------------|
| DRAWING NUMBER:                  | REV:                   |
| SHEET STATUS:<br>FOR INFORMATION | CHECKED E<br><b>TH</b> |
| DRAWING SCALE: As indicated @ A1 | DRAWN BY:<br><b>HS</b> |