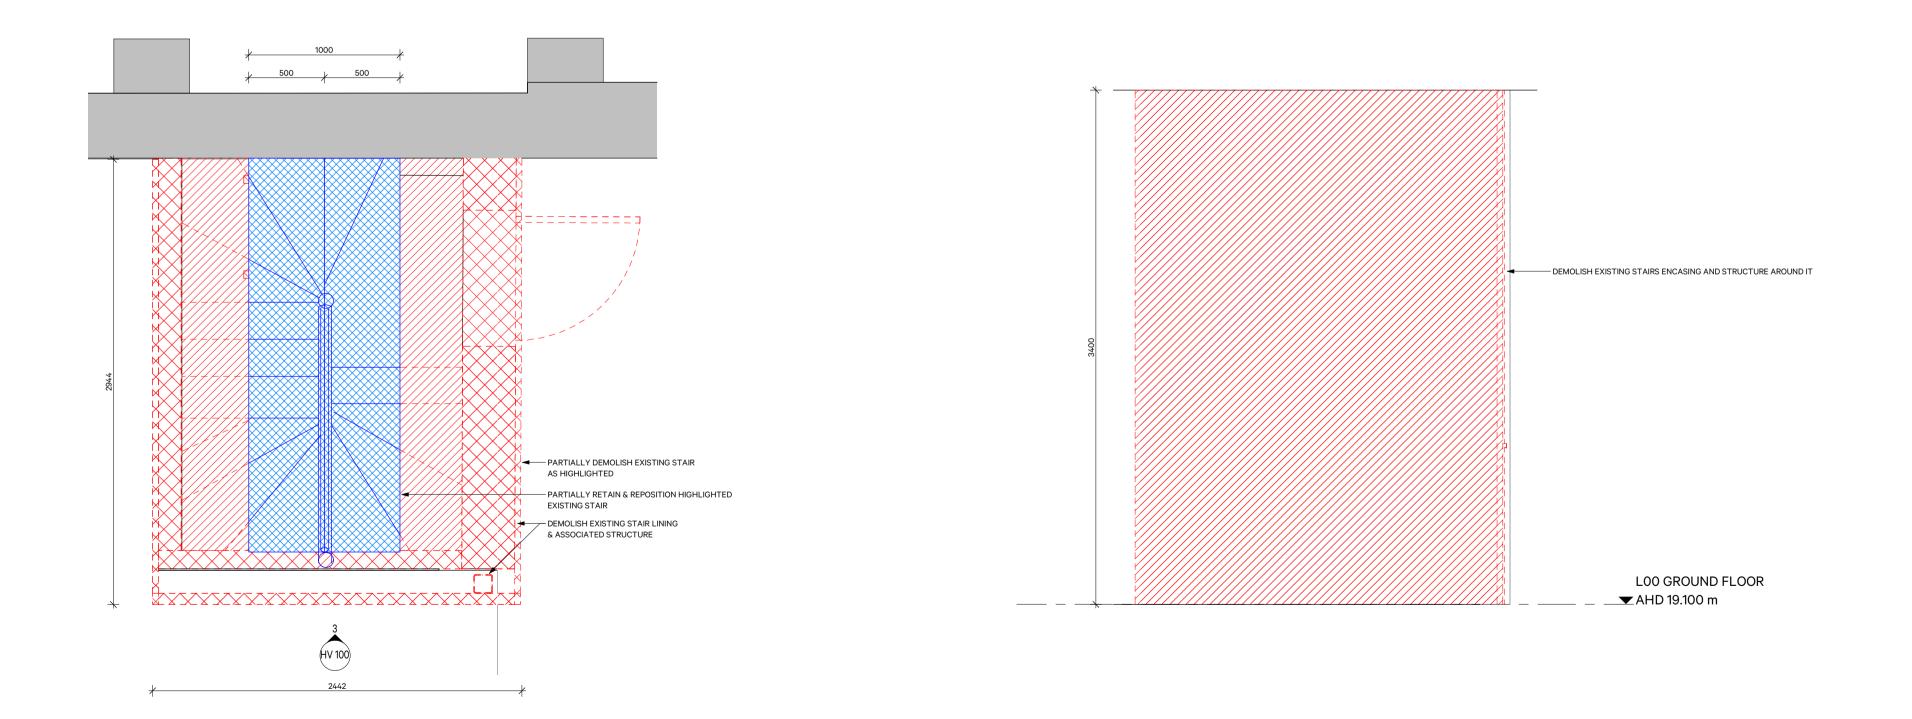

1 EXISTING / DEMOLITION GROUND FLOOR PLAN - STAIRS
SCALE 1:100

2 EXISTING / DEMOLITION GROUND FLOOR PLAN - STAIR DETAIL
SCALE 1:25

3 EXISTING / DEMOLITION - STAIR ELEVATION DETAIL

SCALE 1:25

DISCLAIMER:

commencement, omissions or discrepancies to be notified to the Architect. Do not scale from drawings. The Architect shall not be liable for any loss or claims from or in respect to any errors existing or resulting from data howsoever transferred from the computer system of the Architect to systems of the Client or other Consultants. Recipient of the data shall be responsible for checking accuracy and completeness of data received. Any use of the electronic data in part or whole shall be at the users risk. The CAD files and their contents are representative and cannot be relied upon beyond the information provided in the PDF drawing.

# EXISTING / DEMOLITION - STAIRS

| HV 100                           |                        |
|----------------------------------|------------------------|
| DRAWING NUMBER:                  | REV:                   |
| SHEET STATUS:<br>FOR INFORMATION | CHECKED B<br><b>TH</b> |
| DRAWING SCALE: As indicated @ A1 | DRAWN BY:<br><b>HS</b> |