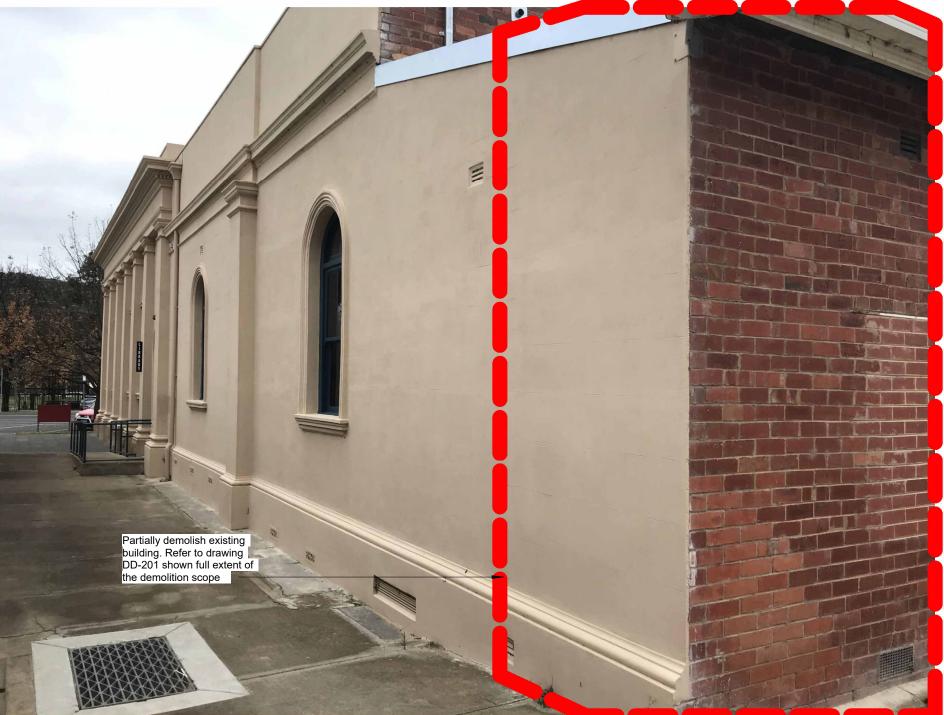

Demolished existing building (Post 1960 and post 1980). Refer to drawing DD-201 shown full extent of the demolition scope

Photo Point - C