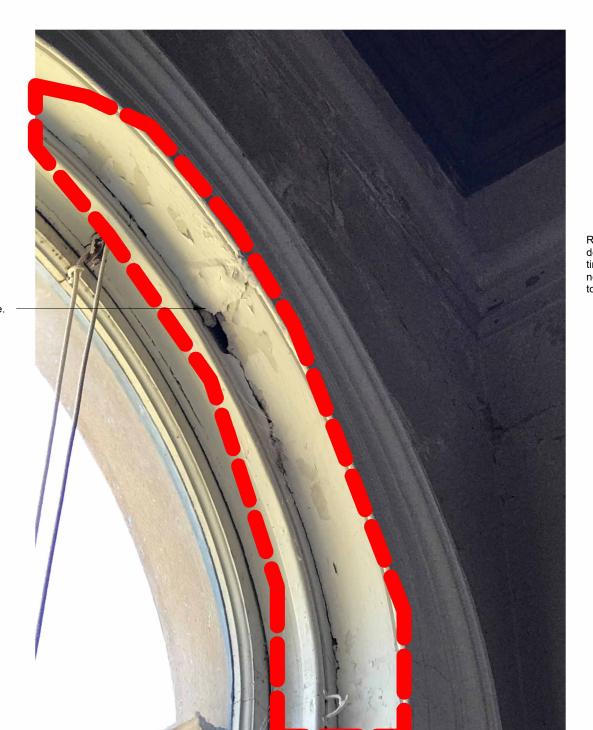

project address 125 High Street, Heathcote 3523 VIC

client name City of Greater Bendigo

21130 date drawing no. TP-406

As indicated

Repair and restore existing decorative moulding. Moulding to match existing profile.