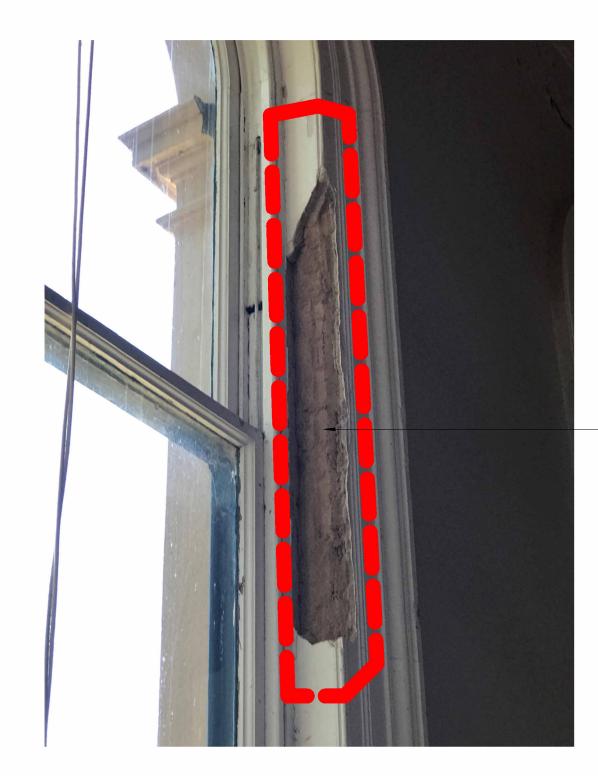

project address 125 High Street, Heathcote 3523 VIC

client name City of Greater Bendigo

21130 date drawing no. TP-406

As indicated

Repair and restore existing decorative moulding. Moulding to match existing profile.