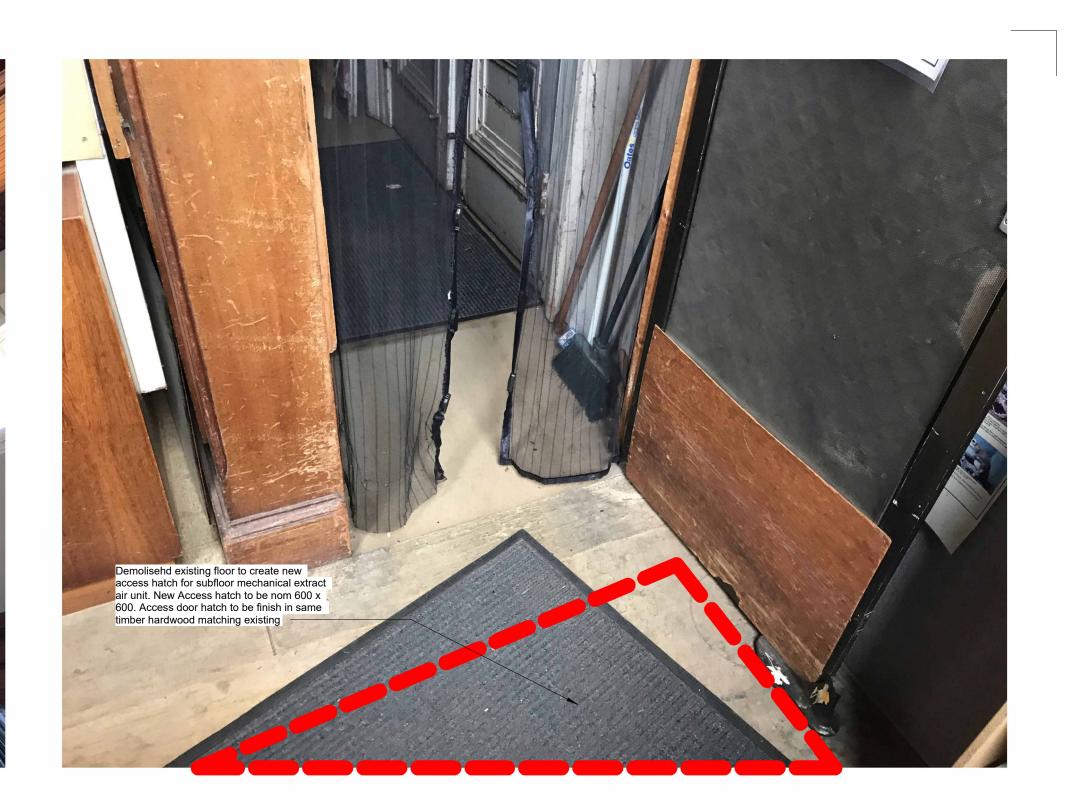

Demolished existing building (Post 1960 and post 1980). Refer to drawing DD-201 shown full extent of the demolition scope

Photo Point - C