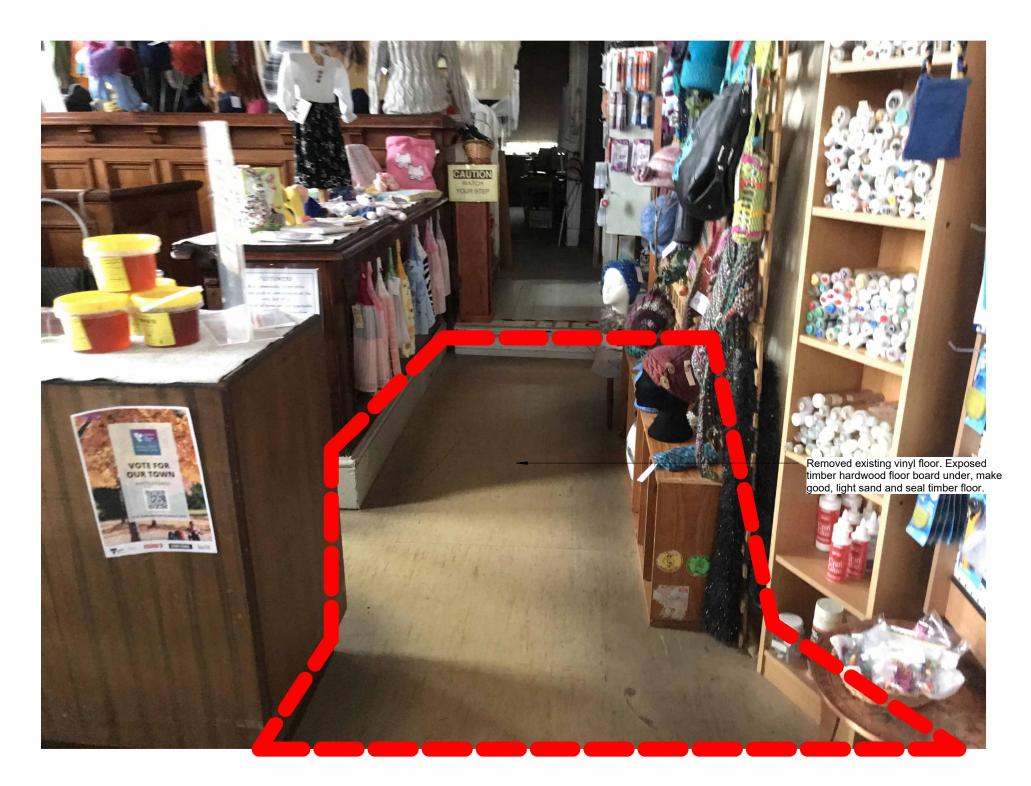

EPLUS@EPLUSARCHITECTURE.COM.AU EPLUSARCHITECTURE.COM.AU

Restore existing Judge desk and clerks desk, removed existing vinyl flooring and make good as require. light sand and re-oil to match existing colour tone.

Restore existing witness stand, removed existing vinyl flooring and make good as require. light sand and re-oil to match existing colour