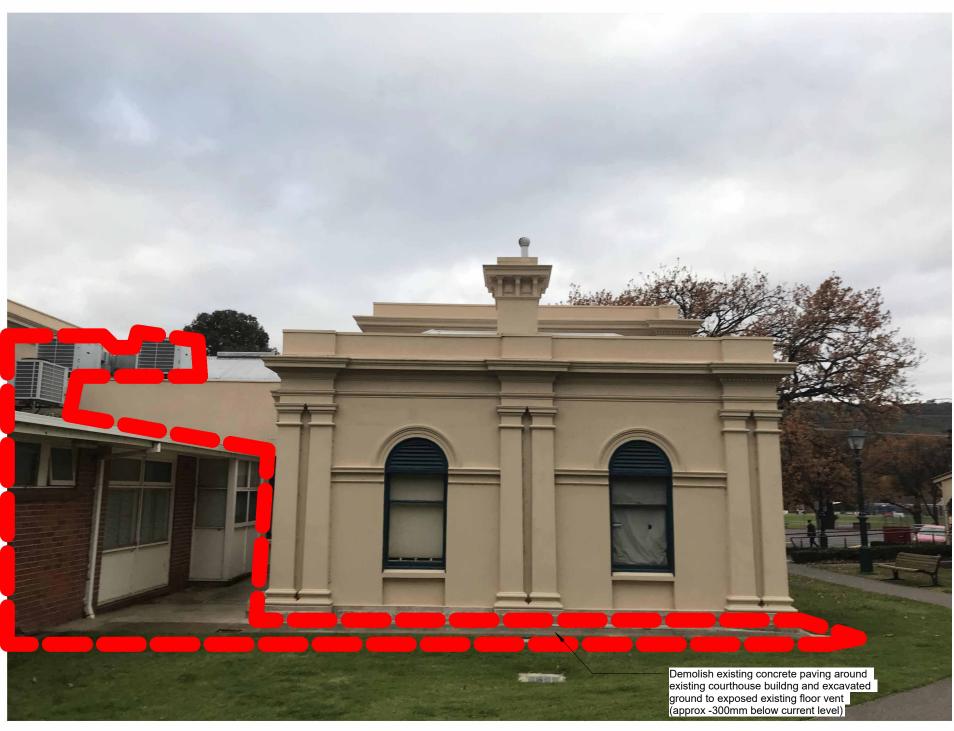

Demolished existing building (Post 1960 and post 1980). Refer to drawing DD-201 shown full extent of the demolition scope

Photo Point - C