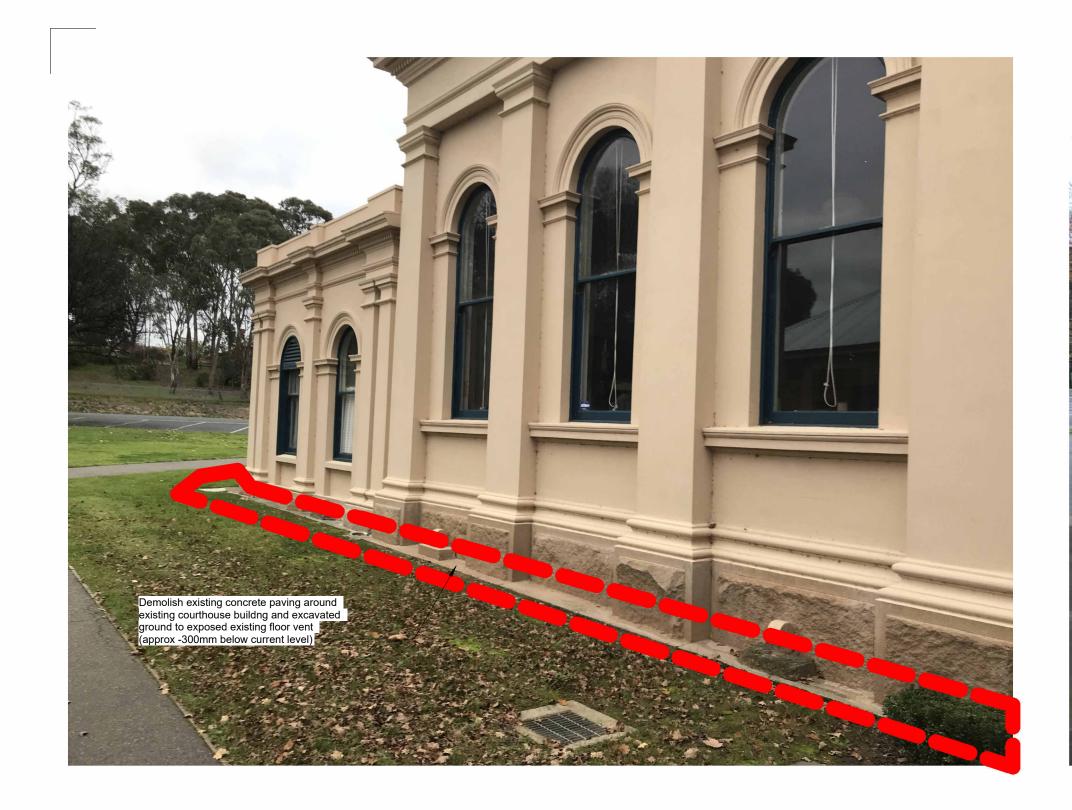

ny works, on site confirmation of dimensions shown is the responsibility of the individual contractor.
   DO NOT SCALE THESE DRAWINGS. Where dimensions are not shown and are deemed to be necessary, reference must be made to the Architect.
   This drawing is Copyright and may not be used or reproduced in whole or in part without the express written permission of the Architect.
- Heritage Victoria Permit Set Issue to Lincoln Pearce Reissue to Heritage Vic

Heritage Victoria Permit - Updated addition scope

Draft Heritage Victoria Permit - Issues for

rev no. revision note

Photo Point - E

14/08/2024

22/08/2024

06/09/2024

04/10/2024

1/11/2024

EPLUSARCHITECTURE.COM.AU





project address 125 High Street, Heathcote 3523 VIC

client name City of Greater Bendigo



As indicated

21130

D











21130

EPLUS@EPLUSARCHITECTURE.COM.AU EPLUSARCHITECTURE.COM.AU





Restore existing Judge desk and clerks desk, removed existing vinyl flooring and make good as require. light sand and re-oil to match existing colour tone.







Restore existing witness stand, removed existing vinyl flooring and make good as require. light sand and re-oil to match existing colour







## **Town Planning**

21130



This Drawing shall be read in conjunction with all other drawings and specifications.
 Before commencement of any works, on site confirmation of dimensions shown is the responsibility of the individual contractor.
 DO NOT SCALE THESE DRAWINGS. Where dimensions are not shown and are deemed to be necessary, reference must be made to the Architect.
 This drawing is Copyright and may n