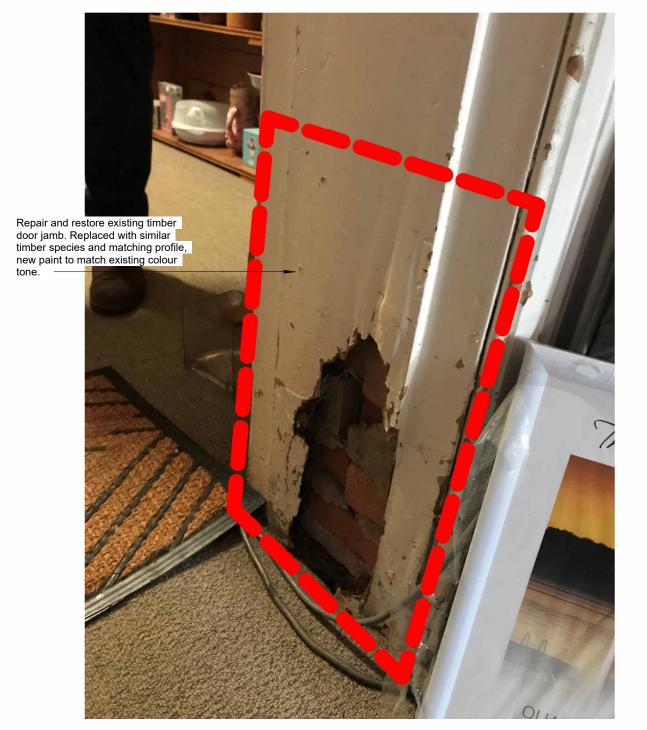

## **Town Planning**

21130



This Drawing shall be read in conjunction with all other drawings and specifications.
 Before commencement of any works, on site confirmation of dimensions shown is the responsibility of the individual contractor.
 DO NOT SCALE THESE DRAWINGS. Where dimensions are not shown and are deemed to be necessary, reference must be made to the Architect.
 This drawing is Copyright and may not be used or reproduced in whole or in part without the express written permission of the Architect.

Heritage Victoria Permit - Updated addition scope

111 MOLLISON STREET BENDIGO AUSTRALIA 3550 +61 3 5443 0055 EPLUS@EPLUSARCHITECTURE.COM.AU

EPLUSARCHITECTURE.COM.AU





project address 125 High Street, Heathcote 3523 VIC

client name City of Greater Bendigo

















This Drawing shall be read in conjunction with all other drawings and specifications.
 Before commencement of any works, on site confirmation of dimensions shown is the responsibility of the individual contractor.
 DO NOT SCALE THESE DRAWINGS. Where dimensions are not shown and are deemed to be necessary, reference must be made to the Architect.
 This drawing is Copyright and may not be used or reproduced in whole or in part without the express written permission of the Architect.

Heritage Victoria Permit - Updated addition scope

111 MOLLISON STREET BENDIGO AUSTRALIA 3550 +61 3 5443 0055 EPLUS@EPLUSARCHITECTURE.COM.AU EPLUSARCHITECTURE.COM.AU



project name Heathcote Civic Precinct

project address 125 High Street, Heathcote 3523 VIC

client name City of Greater Bendigo



21130 dat