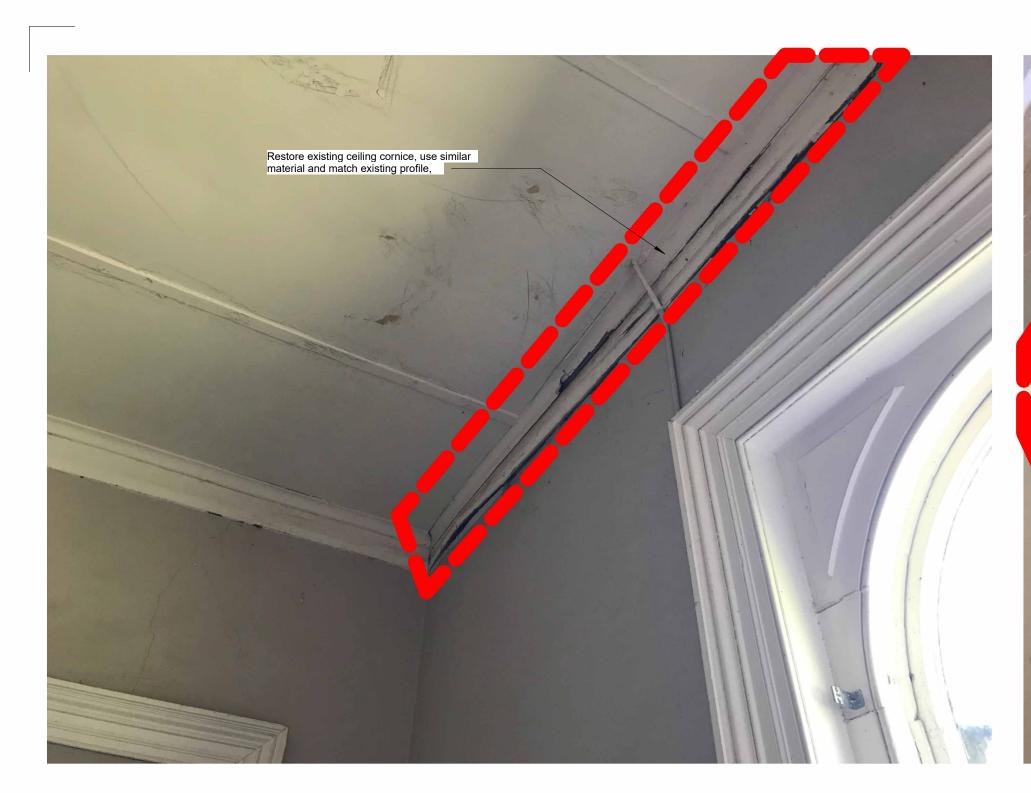

s, on site confirmation of dimensions shown is the responsibility of the individual contractor.
 DO NOT SCALE THESE DRAWINGS. Where dimensions are not shown and are deemed to be necessary, reference must be made to the Architect.
 This drawing is Copyright and may not be used or reproduced in whole or in part without the express written permission of the Architect.

Heritage Victoria Permit - Updated addition scope

111 MOLLISON STREET BENDIGO AUSTRALIA 3550 +61 3 5443 0055 EPLUS@EPLUSARCHITECTURE.COM.AU EPLUSARCHITECTURE.COM.AU



project name Heathcote Civic Precinct

project address 125 High Street, Heathcote 3523 VIC

client name City of Greater Bendigo



21130 date drawing no. TP-406

As indicated

Repair and restore existing decorative moulding. Moulding to match existing profile.













This Drawing shall be read in conjunction with all other drawings and specifications.
 Before commencement of any works, on site confirmation of dimensions shown is the responsibility of the individual contractor.
 DO NOT SCALE THESE DRAWINGS. Where dimensions are not shown and are deemed to be necessary, reference must be made to the Architect.
 This drawing is Copyright and may not be used or reproduced in whole or in part without the express written permission of the Architect.

Heritage Victoria Permit - Updated addition scope

111 MOLLISON STREET BENDIGO AUSTRALIA 3550 +61 3 5443 0055 EPLUS@EPLUSARCHITECTURE.COM.AU EPLUSARCHITECTURE.COM.AU



project name Heathcote Civic Precinct project address 125 High Street, Heathcote 3523 VIC

client name City of Greater Bendigo