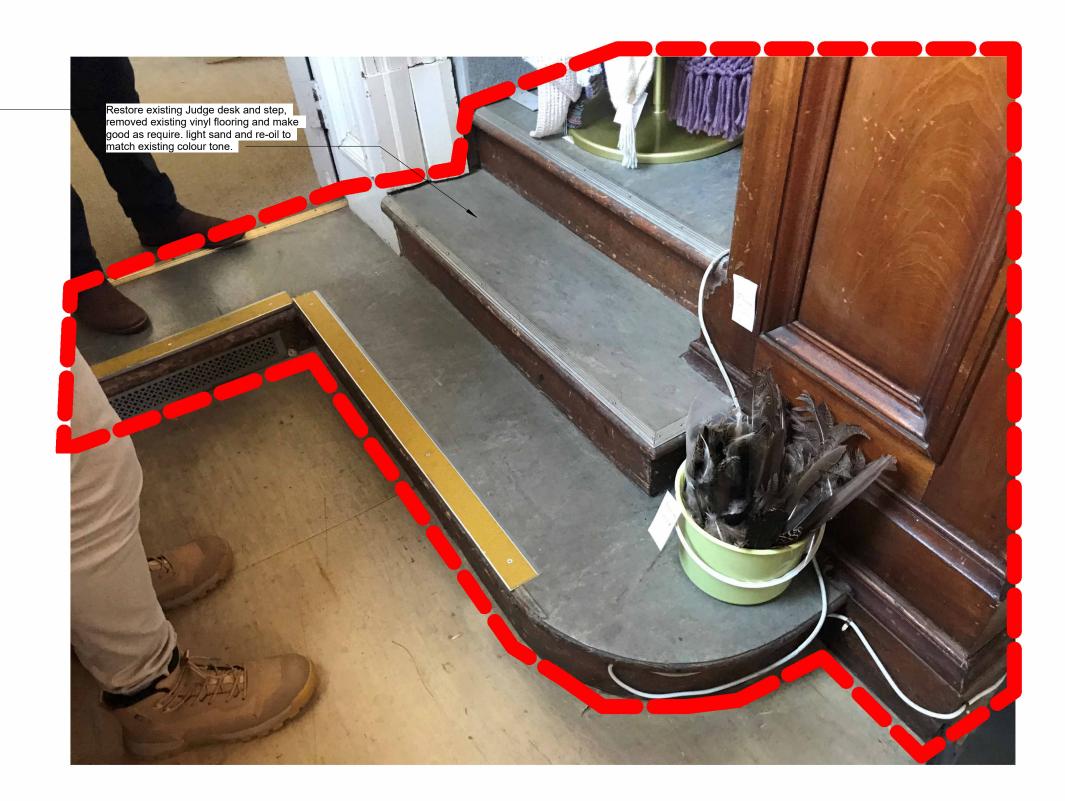

EPLUS@EPLUSARCHITECTURE.COM.AU EPLUSARCHITECTURE.COM.AU

Restore existing Judge desk and clerks desk, removed existing vinyl flooring and make good as require. light sand and re-oil to match existing colour tone.