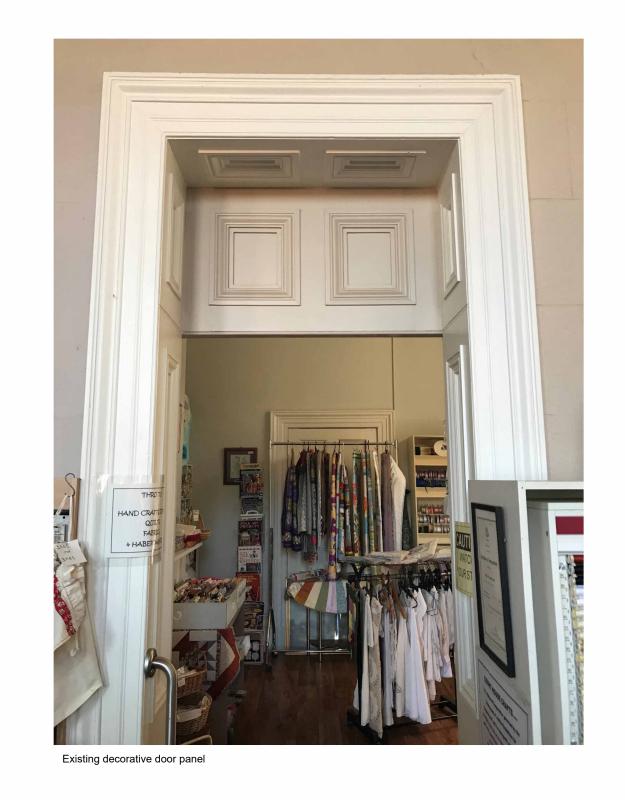

project address 125 High Street, Heathcote 3523 VIC

client name City of Greater Bendigo

21130 date drawing no. TP-406

As indicated

Repair and restore existing decorative moulding. Moulding to match existing profile.