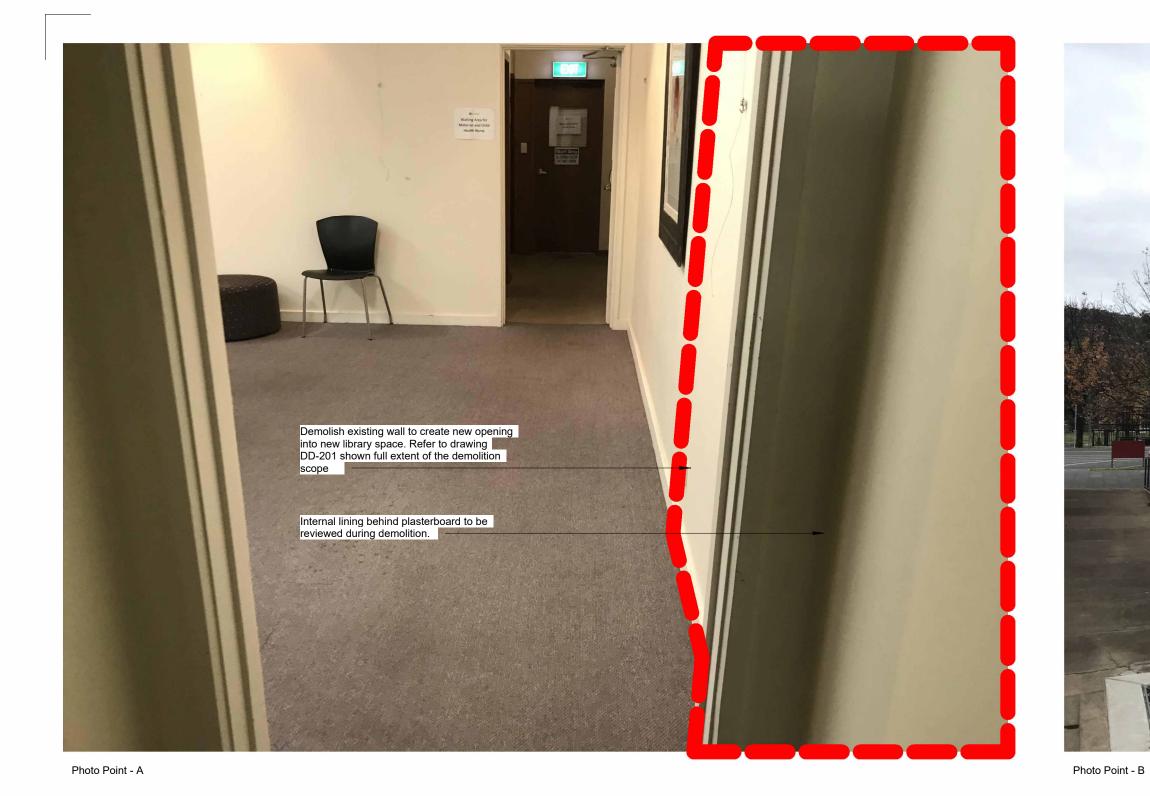

Demolished existing building (Post 1960 and post 1980). Refer to drawing DD-201 shown full extent of the demolition scope

Photo Point - C