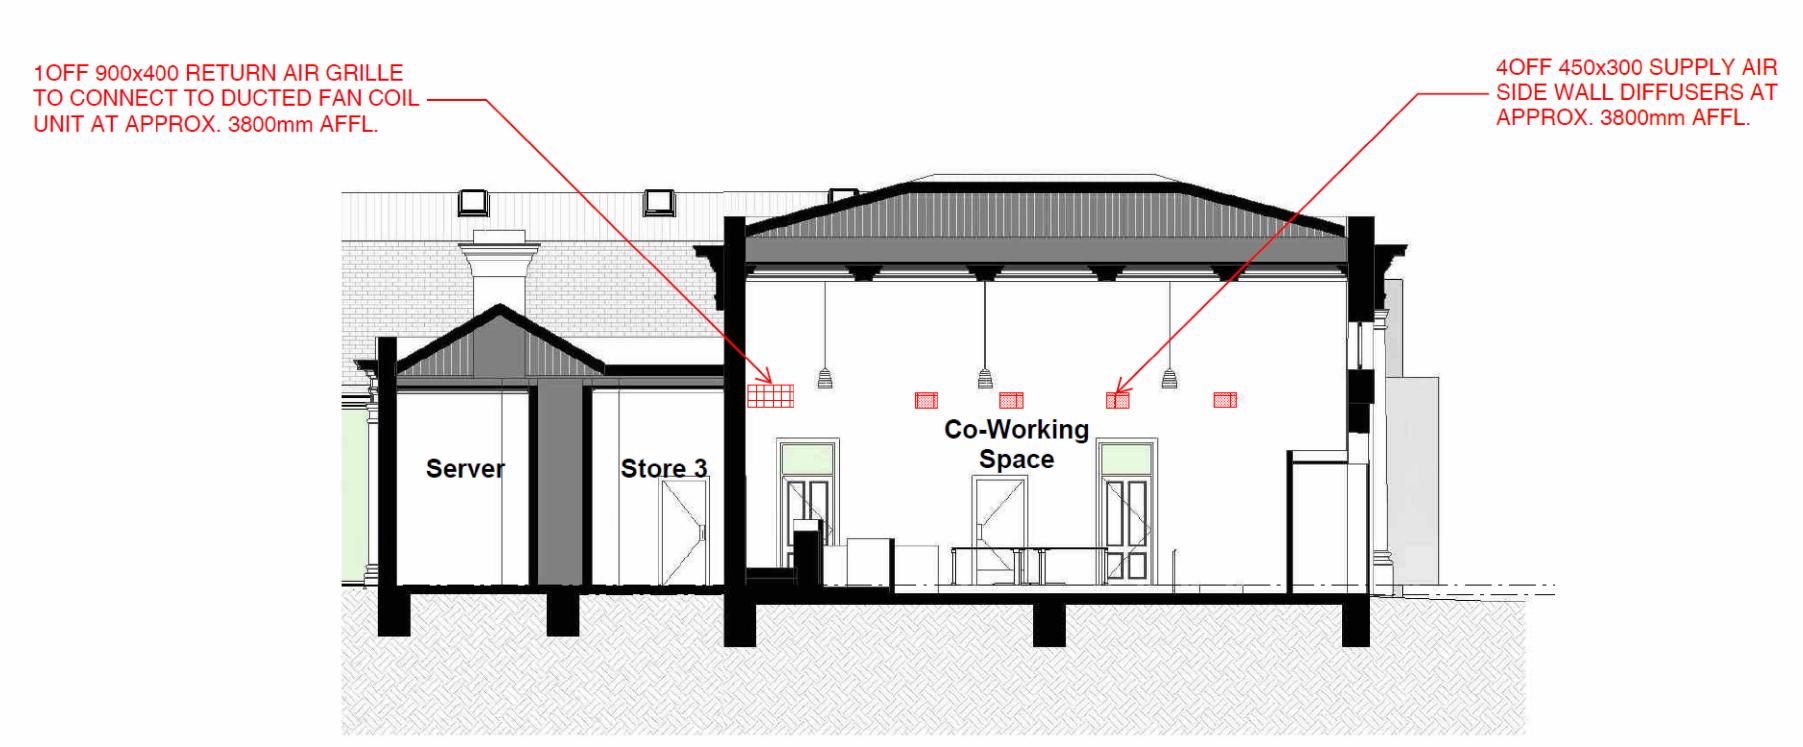

This Drawing shall be read in conjunction with all other drawings and specifications.
 Before commencement of any works, on site confirmation of dimensions shown is the responsibility of the individual contractor.
 DO NOT SCALE THESE DRAWINGS. Where dimensions are not shown and are deemed to be necessary, reference must be made to the Architect.
 This drawing is Copyright and may not be used or reproduced in whole or in part without the express written permission of the Architect.

Heritage Victoria Permit - Updated addition scope

111 MOLLISON STREET BENDIGO AUSTRALIA 3550 +61 3 5443 0055 EPLUS@EPLUSARCHITECTURE.COM.AU EPLUSARCHITECTURE.COM.AU



project name Heathcote Civic Precinct project address 125 High Street, Heathcote 3523 VIC

client name City of Greater Bendigo













EPLUSARCHITECTURE.COM.AU

client name City of Greater Bendigo











B Section B scale 1:100





**Town Planning** 

This Drawing shall be read in conjunction with all other drawings and specifications.
 Before commencement of any works, on site confirmation of dimensions shown is the responsibility of the individual contractor.
 DO NOT SCALE THESE DRAWINGS. Where dimensions are not shown and are deemed to be necessary, reference must be made to the Architect.
 This drawing is Copyright and may not be used or reproduced in whole or in part without the express written permission of the Architect.

rev no. revision note
- Reissue to Heritage Vic
A Heritage Victoria Permit - Updated addition scope

04/10/2024

111 MOLLISON STREET
BENDIGO AUSTRALIA 3550
+61 3 5443 0055
EPLUS@EPLUSARCH