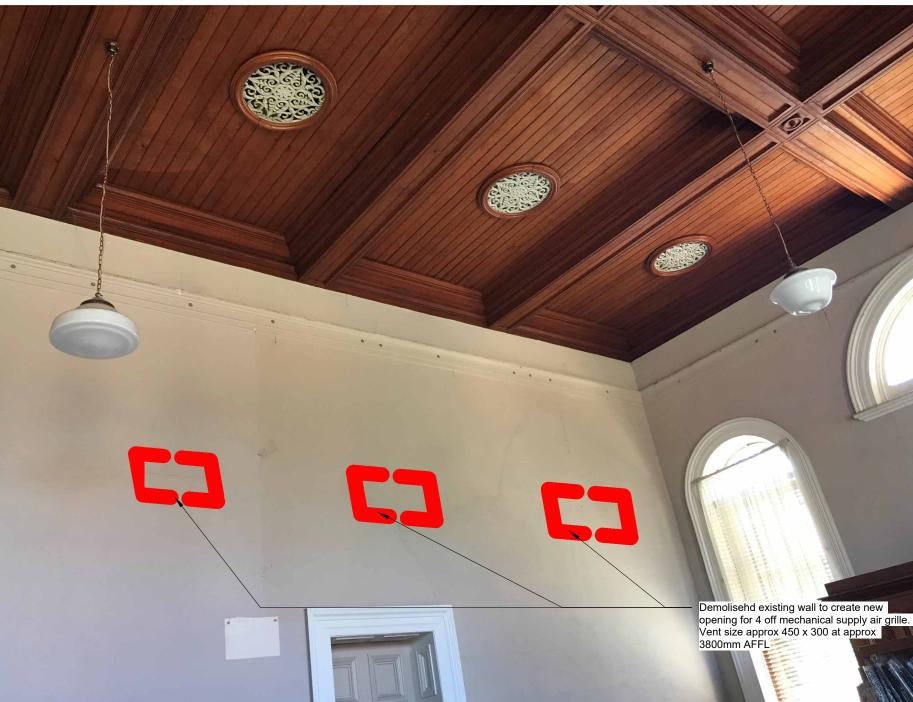

This Drawing shall be read in conjunction with all other drawings and specifications.
 Before commencement of any works, on site confirmation of dimensions shown is the responsibility of the individual contractor.
 DO NOT SCALE THESE DRAWINGS. Where dimensions are not shown and are deemed to be necessary, reference must be made to the Architect.
 This drawing is Copyright and may not be used or reproduced in whole or in part without the express written permission of the Architect.

Heritage Victoria Permit - Updated addition scope

111 MOLLISON STREET BENDIGO AUSTRALIA 3550 +61 3 5443 0055 EPLUS@EPLUSARCHITECTURE.COM.AU EPLUSARCHITECTURE.COM.AU



project name Heathcote Civic Precinct project address 125 High Street, Heathcote 3523 VIC

client name City of Greater Bendigo













EPLUSARCHITECTURE.COM.AU

client name City of Greater Bendigo











B Section B scale 1:100





**Town Planning** 

This Drawing shall be read in conjunction with all other drawings and specifications.
 Before commencement of any works, on site confirmation of dimensions shown is the responsibility of the individual contractor.
 DO NOT SCALE THESE DRAWINGS. Where dimensions are not shown and are deemed to be necessary, reference must be made to the Architect.
 This drawing is Copyright and may not be used or reproduced in whole or in part without the express written permission of the Architect.

rev no. revision note
- Reissue to Heritage Vic
A Heritage Victoria Permit - Updated addition scope

04/10/2024

111 MOLLISON STREET
BENDIGO AUSTRALIA 3550
+61 3 5443 0055
EPLUS@EPLUS