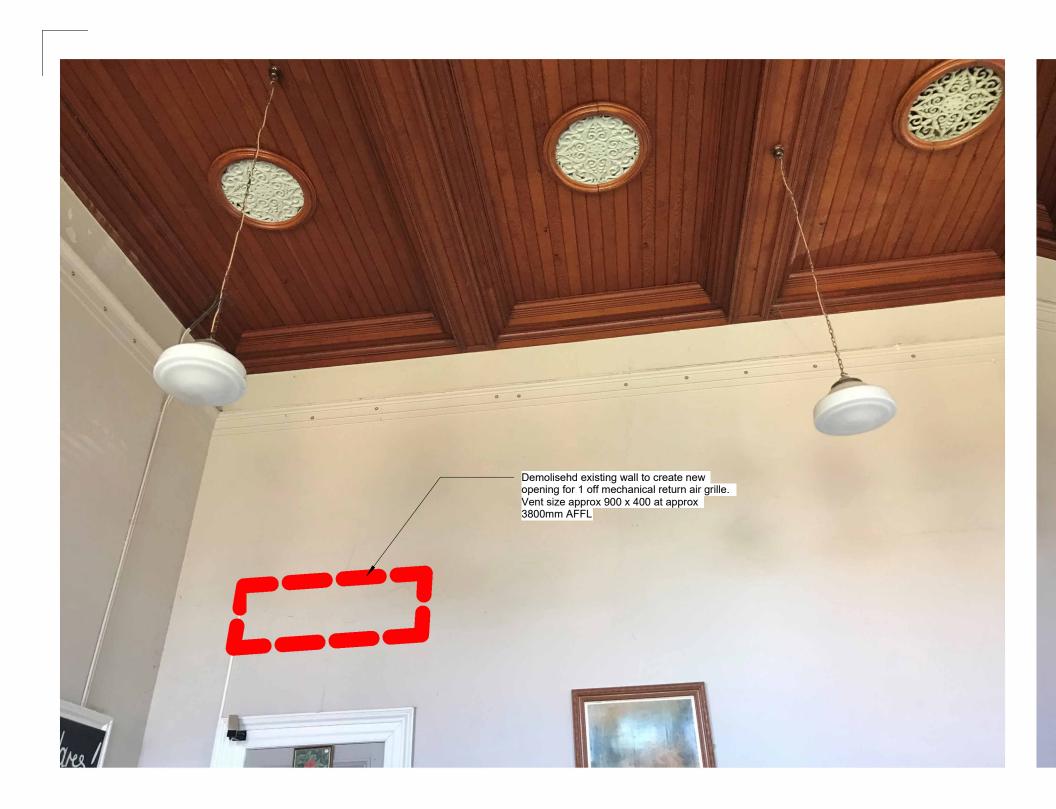

This Drawing shall be read in conjunction with all other drawings and specifications.
 Before commencement of any works, on site confirmation of dimensions shown is the responsibility of the individual contractor.
 DO NOT SCALE THESE DRAWINGS. Where dimensions are not shown and are deemed to be necessary, reference must be made to the Architect.
 This drawing is Copyright and may not be used or reproduced in whole or in part without the express written permission of the Architect.

Heritage Victoria Permit - Updated addition scope

111 MOLLISON STREET BENDIGO AUSTRALIA 3550 +61 3 5443 0055 EPLUS@EPLUSARCHITECTURE.COM.AU EPLUSARCHITECTURE.COM.AU



project name Heathcote Civic Precinct project address 125 High Street, Heathcote 3523 VIC

client name City of Greater Bendigo













EPLUSARCHITECTURE.COM.AU

client name City of Greater Bendigo











B Section B scale 1:100





**Town Planning** 

This Drawing shall be read in conjunction with all other drawings and specifications.
 Before commencement of any works, on site confirmation of dimensions shown is the responsibility of the individual contractor.
 DO NOT SCALE THESE DRAWINGS. Where dimensions are not shown and are deemed to be necessary, reference must be made to the Architect.
 This drawing is Copyright and may not be used or reproduced in whole or in part without the express written permission of the Architect.

rev no. revision note
- Reissue to Heritage Vic
A Heritage Victoria Permit - Updated addition scope

04/10/2024

111 MOLLISON STREET
BENDIGO AUSTRALIA 3550
+61 3 5443 0055
EPLUS@EPL