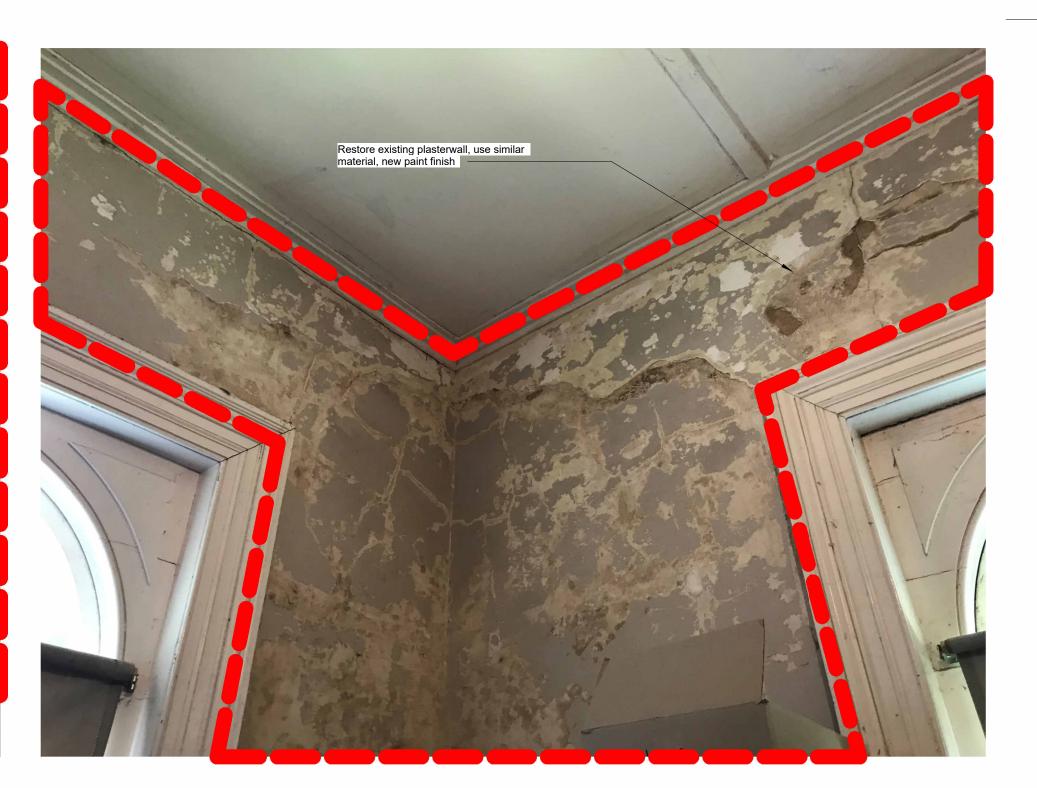

EPLUS@EPLUSARCHITECTURE.COM.AU EPLUSARCHITECTURE.COM.AU

Restore existing Judge desk and clerks desk, removed existing vinyl flooring and make good as require. light sand and re-oil to match existing colour tone.

Restore existing witness stand, removed existing vinyl flooring and make good as require. light sand and re-oil to match existing colour