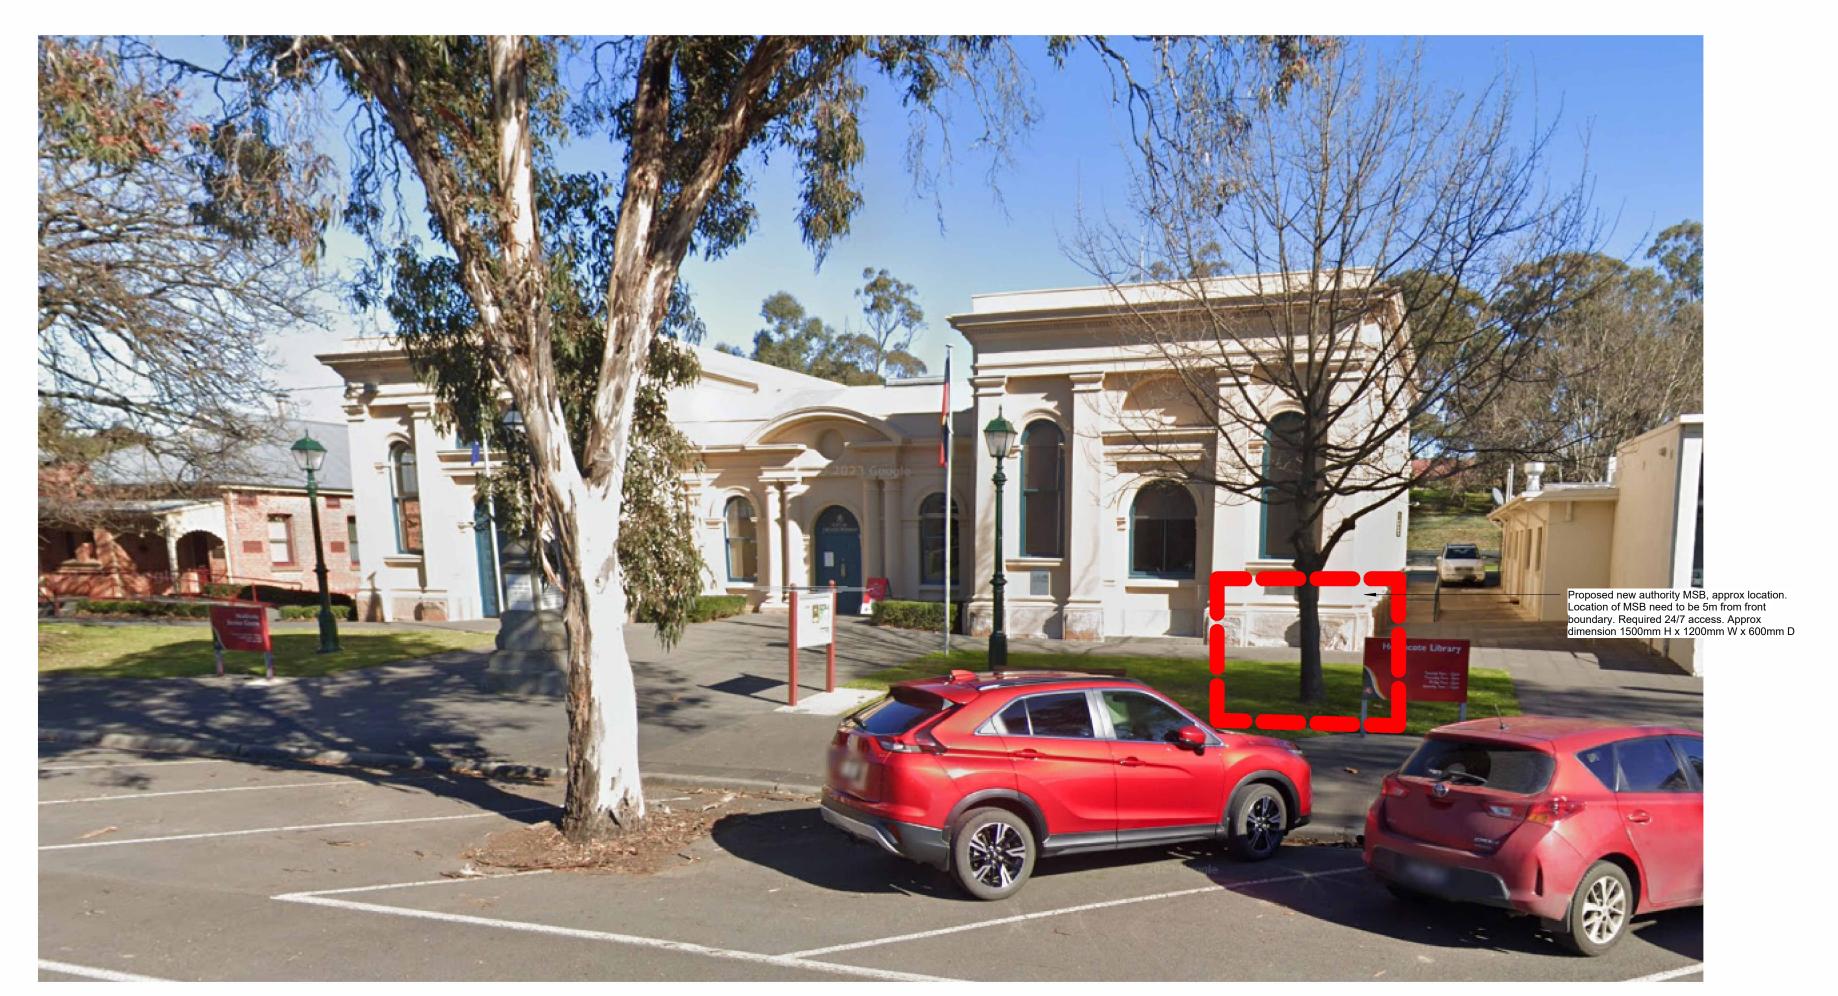

Demolished existing building (Post 1960 and post 1980). Refer to drawing DD-201 shown full extent of the demolition scope

Photo Point - C

Heritage Victoria Permit - Updated addition scope

Draft Heritage Victoria Permit - Issues for

rev no. revision note

Photo Point - E

14/08/2024

22/08/2024

06/09/2024

04/10/2024