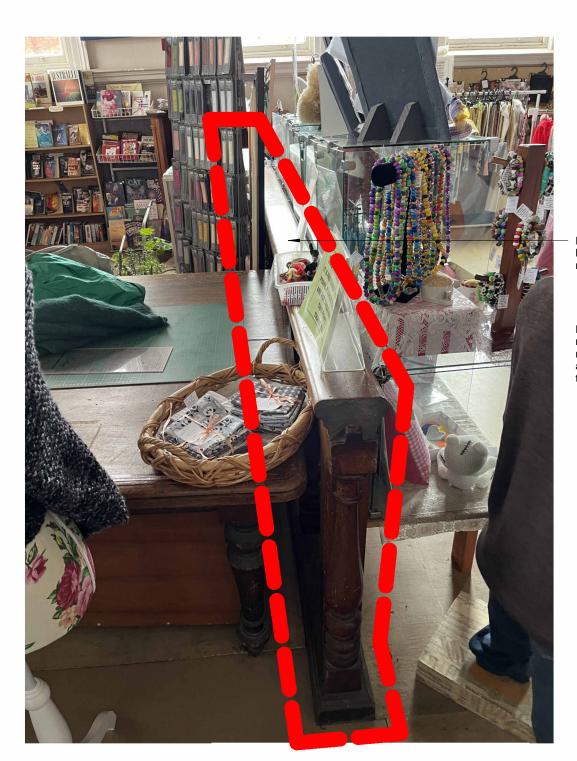

Demolished existing building (Post 1960 and post 1980). Refer to drawing DD-201 shown full extent of the demolition scope

Photo Point - C