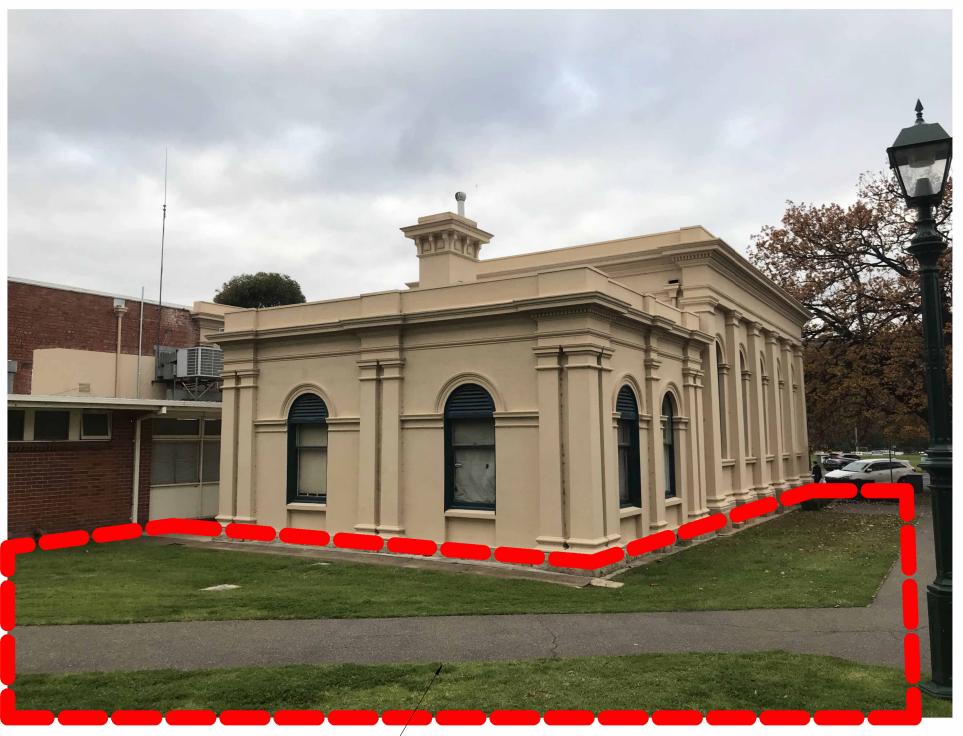

orks, on site confirmation of dimensions shown is the responsibility of the individual contractor.
   DO NOT SCALE THESE DRAWINGS. Where dimensions are not shown and are deemed to be necessary, reference must be made to the Architect.
   This drawing is Copyright and may not be used or reproduced in whole or in part without the express written permission of the Architect.
- Heritage Victoria Permit Set Issue to Lincoln Pearce Reissue to Heritage Vic

Heritage Victoria Permit - Updated addition scope

Draft Heritage Victoria Permit - Issues for

rev no. revision note

Photo Point - E

14/08/2024

22/08/2024

06/09/2024

04/10/2024

1/11/2024

EPLUSARCHITECTURE.COM.AU





project address 125 High Street, Heathcote 3523 VIC

client name City of Greater Bendigo



As indicated

21130

D











21130

EPLUS@EPLUSARCHITECTURE.COM.AU EPLUSARCHITECTURE.COM.AU





Restore existing Judge desk and clerks desk, removed existing vinyl flooring and make good as require. light sand and re-oil to match existing colour tone.







Restore existing witness stand, removed existing vinyl flooring and make good as require. light sand and re-oil to match existing colour







## **Town Planning**

21130



This Drawing shall be read in conjunction with all other drawings and specifications.
 Before commencement of any works, on site confirmation of dimensions shown is the responsibility of the individual contractor.
 DO NOT SCALE THESE DRAWINGS. Where dimensions are not shown and are deemed to be necessary, reference must be made to the Architect.
 This drawing is Copyright and may not b