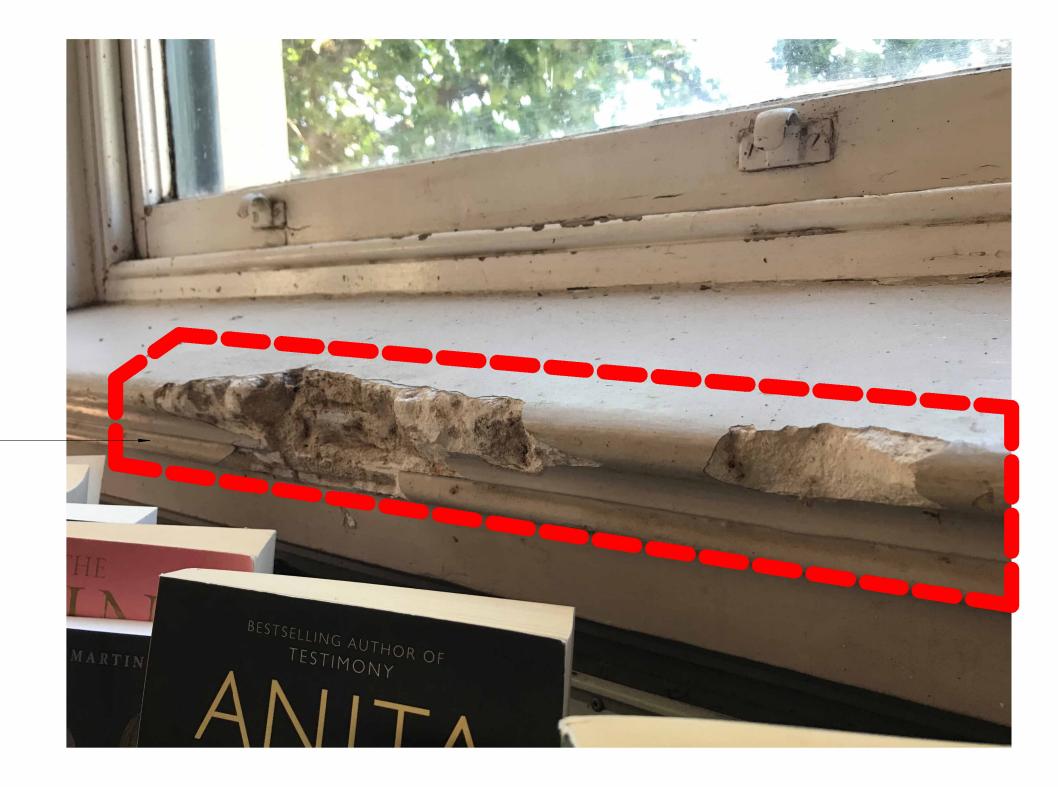

project address 125 High Street, Heathcote 3523 VIC

client name City of Greater Bendigo

21130 date drawing no. TP-406

As indicated

Repair and restore existing decorative moulding. Moulding to match existing profile.