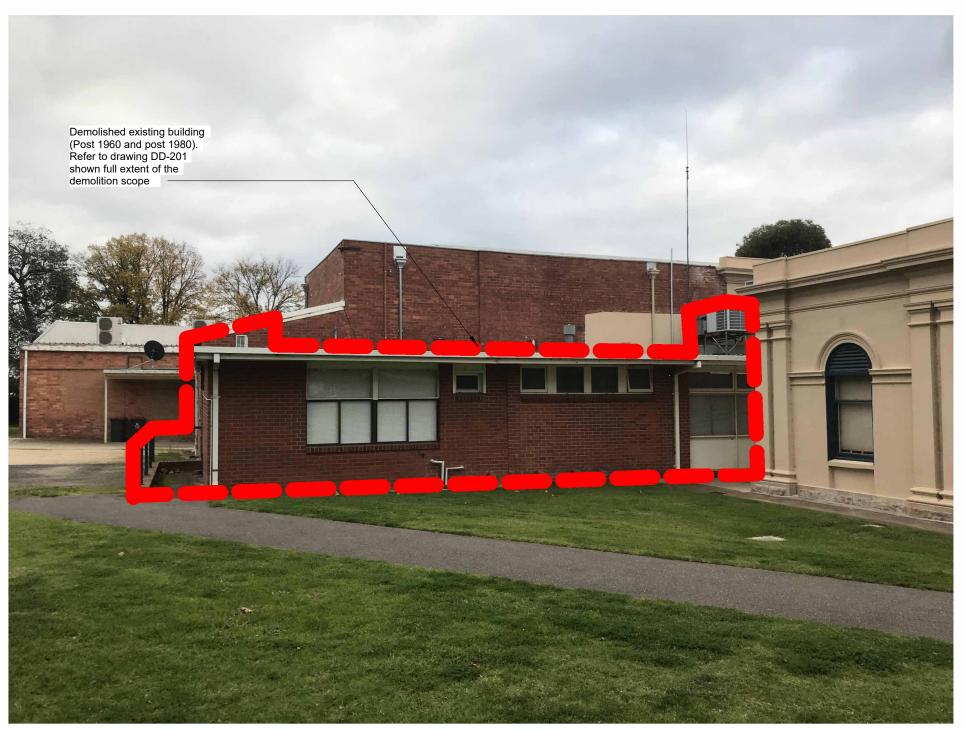

Demolished existing building (Post 1960 and post 1980). Refer to drawing DD-201 shown full extent of the demolition scope

Photo Point - C