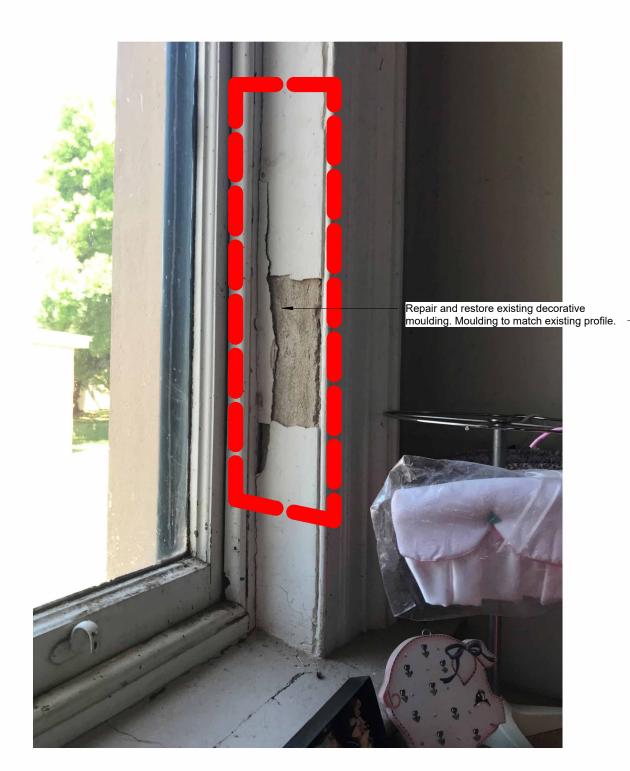

project address 125 High Street, Heathcote 3523 VIC

client name City of Greater Bendigo

21130 date drawing no. TP-406

As indicated

Repair and restore existing decorative moulding. Moulding to match existing profile.