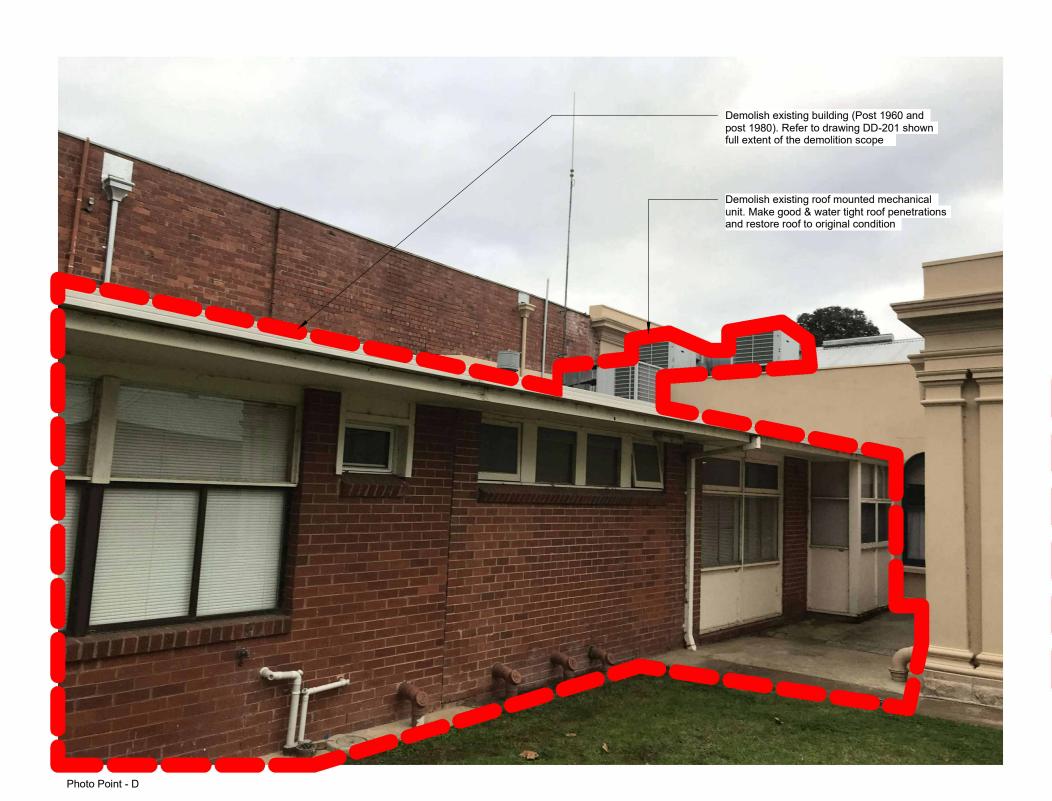

Demolished existing building (Post 1960 and post 1980). Refer to drawing DD-201 shown full extent of the demolition scope

Photo Point - C