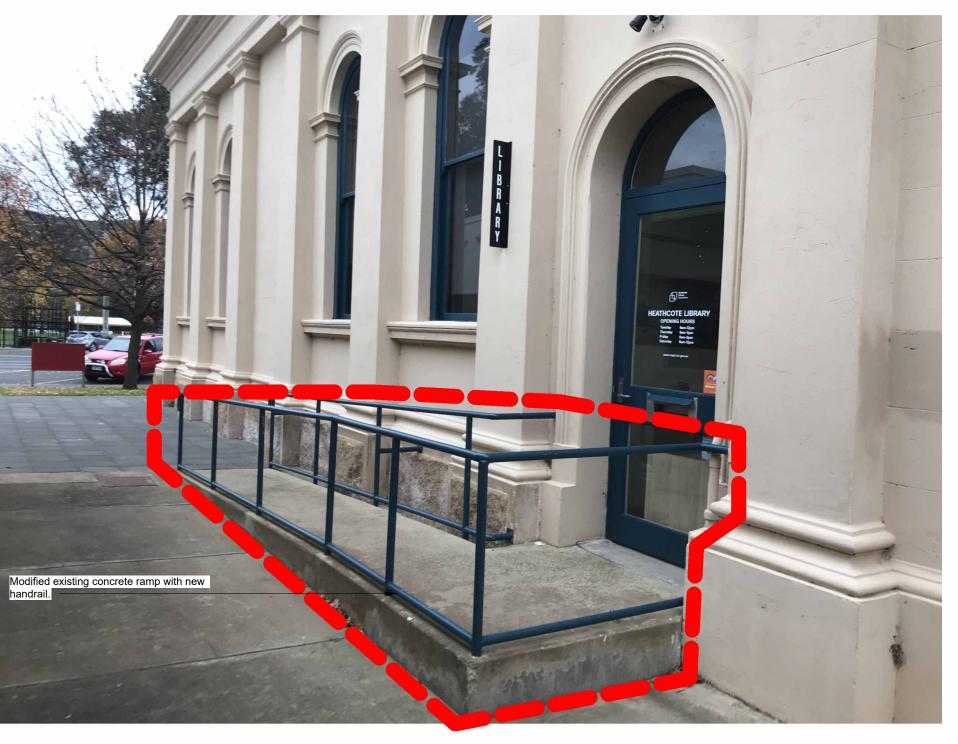

works, on site confirmation of dimensions shown is the responsibility of the individual contractor.
   DO NOT SCALE THESE DRAWINGS. Where dimensions are not shown and are deemed to be necessary, reference must be made to the Architect.
   This drawing is Copyright and may not be used or reproduced in whole or in part without the express written permission of the Architect.
- Heritage Victoria Permit Set Issue to Lincoln Pearce Reissue to Heritage Vic

Heritage Victoria Permit - Updated addition scope

Draft Heritage Victoria Permit - Issues for

rev no. revision note

Photo Point - E

14/08/2024

22/08/2024

06/09/2024

04/10/2024

1/11/2024

EPLUSARCHITECTURE.COM.AU





project address 125 High Street, Heathcote 3523 VIC

client name City of Greater Bendigo



As indicated

21130

D











21130

EPLUS@EPLUSARCHITECTURE.COM.AU EPLUSARCHITECTURE.COM.AU





Restore existing Judge desk and clerks desk, removed existing vinyl flooring and make good as require. light sand and re-oil to match existing colour tone.







Restore existing witness stand, removed existing vinyl flooring and make good as require. light sand and re-oil to match existing colour







## **Town Planning**

21130



This Drawing shall be read in conjunction with all other drawings and specifications.
 Before commencement of any works, on site confirmation of dimensions shown is the responsibility of the individual contractor.
 DO NOT SCALE THESE DRAWINGS. Where dimensions are not shown and are deemed to be necessary, reference must be made to the Architect.
 This drawing is Copyright and may not