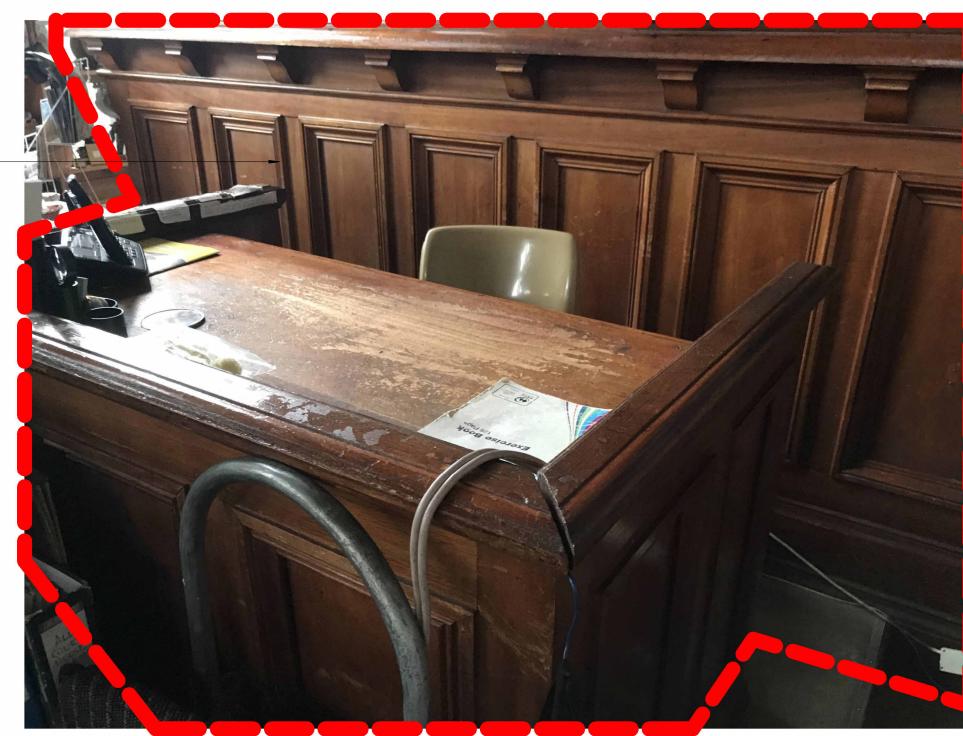

EPLUS@EPLUSARCHITECTURE.COM.AU EPLUSARCHITECTURE.COM.AU

Restore existing Judge desk and clerks desk, removed existing vinyl flooring and make good as require. light sand and re-oil to match existing colour tone.