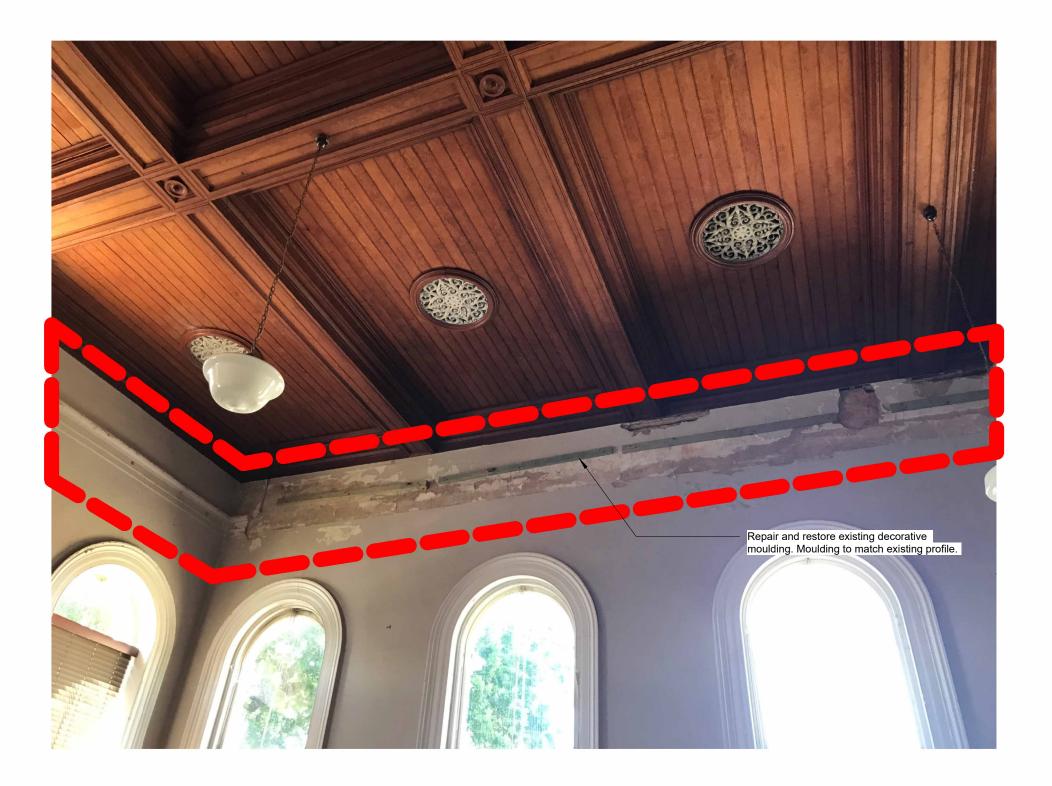

project address 125 High Street, Heathcote 3523 VIC

client name City of Greater Bendigo

21130 date drawing no. TP-406

As indicated

Repair and restore existing decorative moulding. Moulding to match existing profile.