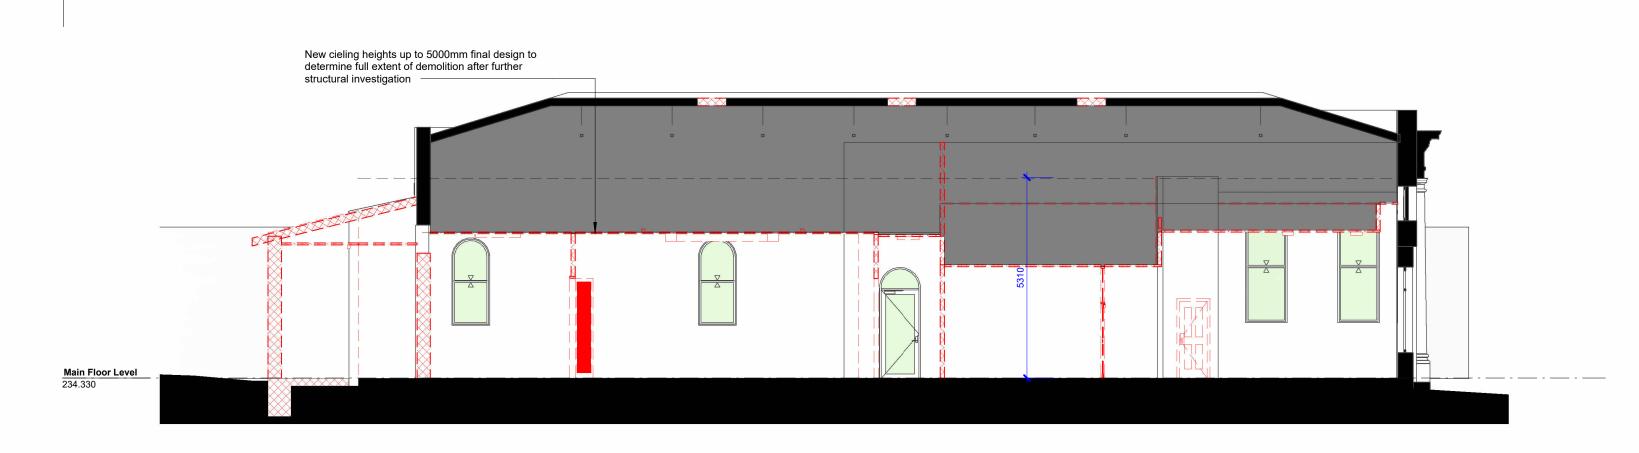

awings and specifications.
 Before commencement of any works, on site confirmation of dimensions shown is the responsibility of the individual contractor.
 DO NOT SCALE THESE DRAWINGS. Where dimensions are not shown and are deemed to be necessary, reference must be made to the Architect.
 This drawing is Copyright and may not be used or reproduced in whole or in part without the express written permission of the Architect.

Heritage Victoria Permit - Updated addition scope

111 MOLLISON STREET BENDIGO AUSTRALIA 3550 +61 3 5443 0055 EPLUS@EPLUSARCHITECTURE.COM.AU EPLUSARCHITECTURE.COM.AU



project name Heathcote Civic Precinct project address 125 High Street, Heathcote 3523 VIC

client name City of Greater Bendigo













EPLUSARCHITECTURE.COM.AU

client name City of Greater Bendigo











B Section B scale 1:100





**Town Planning** 

This Drawing shall be read in conjunction with all other drawings and specifications.
 Before commencement of any works, on site confirmation of dimensions shown is the responsibility of the individual contractor.
 DO NOT SCALE THESE DRAWINGS. Where dimensions are not shown and are deemed to be necessary, reference must be made to the Architect.
 This drawing is Copyright and may not be used or reproduced in whole or in part without the express written permission of the Architect.

rev no. revision note
- Reissue to Heritage Vic
A Heritage Victoria Permit - Updated addition scope

04/10/2024

111 MOLLISON STREET
BENDIGO AUSTRALIA 3550
+61 3 5443 0055
EPLUS@EPLUSARCHITECTURE.COM.AU
EPLUSARCHITECTURE.COM.AU



project name Heathcote