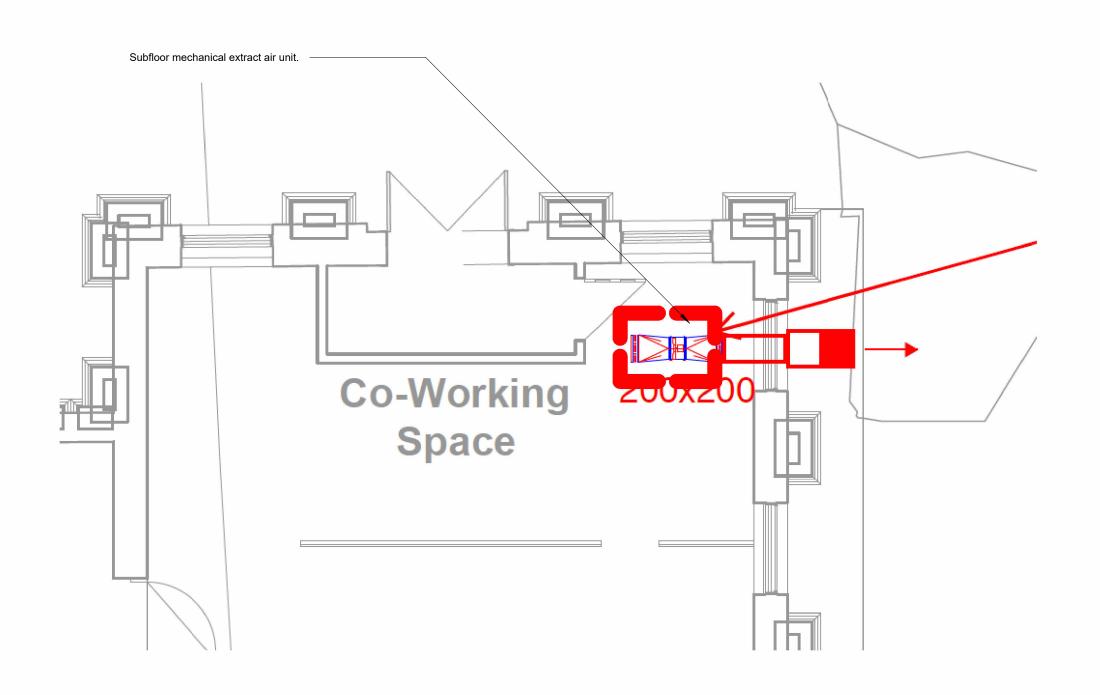

This Drawing shall be read in conjunction with all other drawings and specifications.
 Before commencement of any works, on site confirmation of dimensions shown is the responsibility of the individual contractor.
 DO NOT SCALE THESE DRAWINGS. Where dimensions are not shown and are deemed to be necessary, reference must be made to the Architect.
 This drawing is Copyright and may not be used or reproduced in whole or in part without the express written permission of the Architect.

Heritage Victoria Permit - Updated addition scope

111 MOLLISON STREET BENDIGO AUSTRALIA 3550 +61 3 5443 0055 EPLUS@EPLUSARCHITECTURE.COM.AU EPLUSARCHITECTURE.COM.AU



project name Heathcote Civic Precinct project address 125 High Street, Heathcote 3523 VIC

client name City of Greater Bendigo













EPLUSARCHITECTURE.COM.AU

client name City of Greater Bendigo











B Section B scale 1:100





**Town Planning** 

This Drawing shall be read in conjunction with all other drawings and specifications.
 Before commencement of any works, on site confirmation of dimensions shown is the responsibility of the individual contractor.
 DO NOT SCALE THESE DRAWINGS. Where dimensions are not shown and are deemed to be necessary, reference must be made to the Architect.
 This drawing is Copyright and may not be used or reproduced in whole or in part without the express written permission of the Architect.

rev no. revision note
- Reissue to Heritage Vic
A Heritage Victoria Permit - Updated addition scope

04/10/2024

111 MOLLISON STREET
BENDIGO AUSTRALIA 3550
+61 3 5443 0055
EPLUS@EPLUSARCHIT