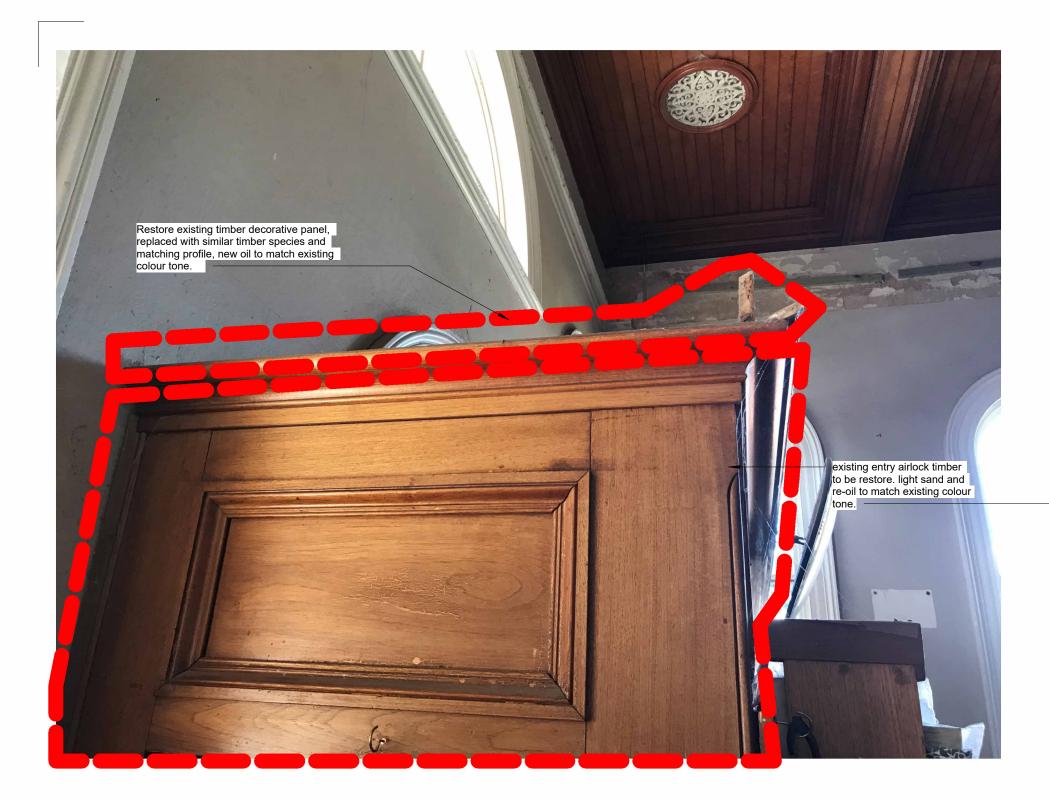

project address 125 High Street, Heathcote 3523 VIC

client name City of Greater Bendigo

21130 date drawing no. TP-406

As indicated

Repair and restore existing decorative moulding. Moulding to match existing profile.