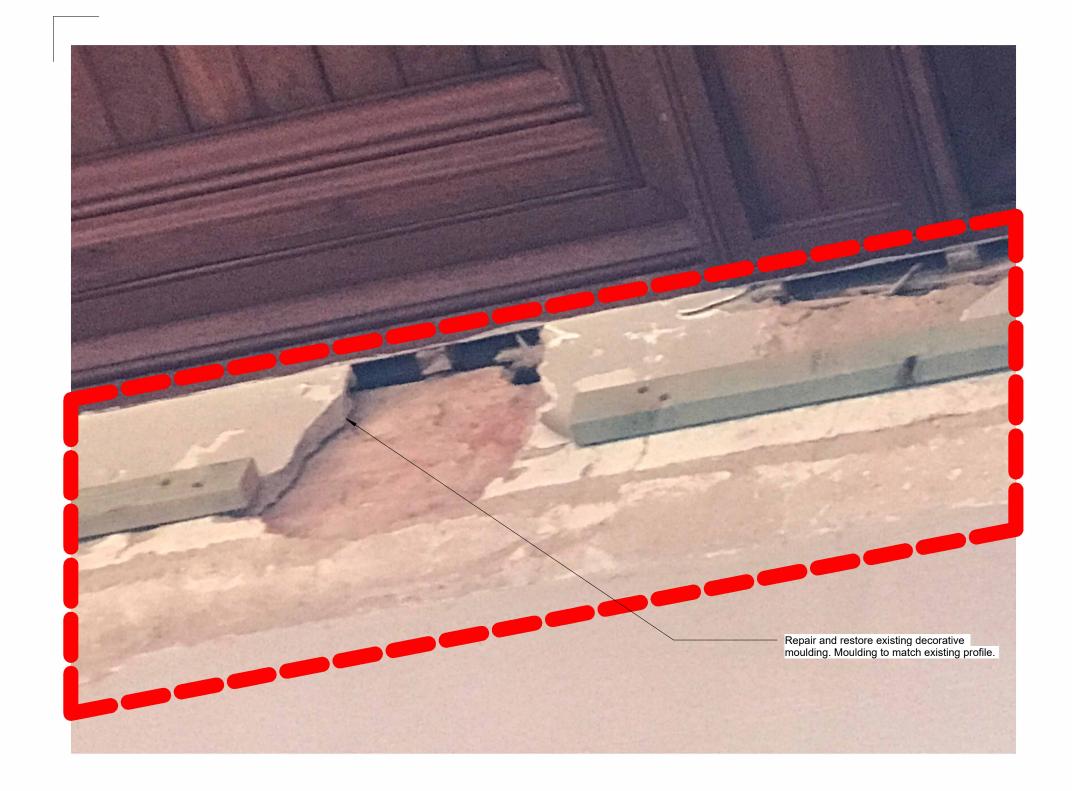

project address 125 High Street, Heathcote 3523 VIC

client name City of Greater Bendigo

21130 date drawing no. TP-406

As indicated

Repair and restore existing decorative moulding. Moulding to match existing profile.