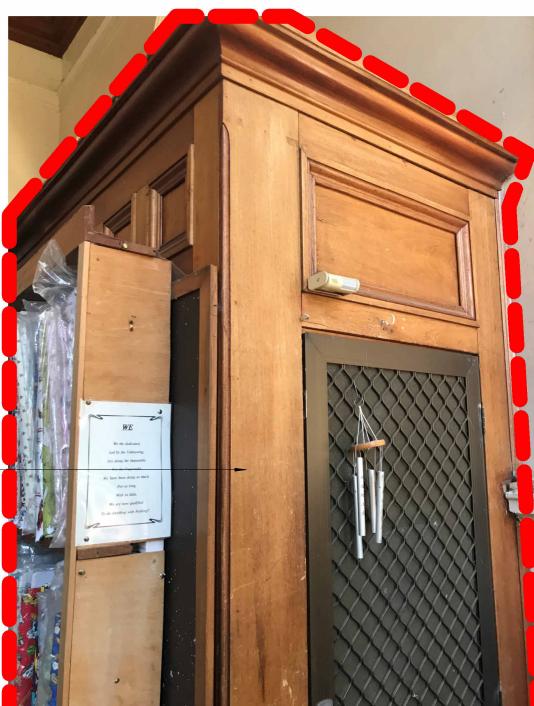

Restore existing witness stand, removed existing vinyl flooring and make good as require. light sand and re-oil to match existing colour