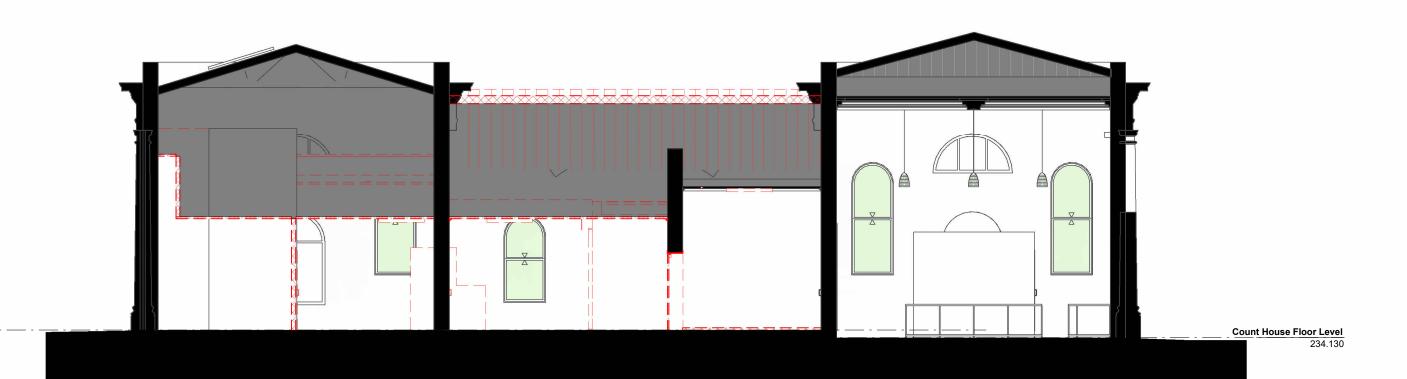

Demolished existing building (Post 1960 and post 1980). Refer to drawing DD-201 shown full extent of the demolition scope

Photo Point - C

Heritage Victoria Permit - Updated addition scope

Draft Heritage Victoria Permit - Issues for

rev no. revision note

Photo Point - E

14/08/2024

22/08/2024

06/09/2024

04/10/2024