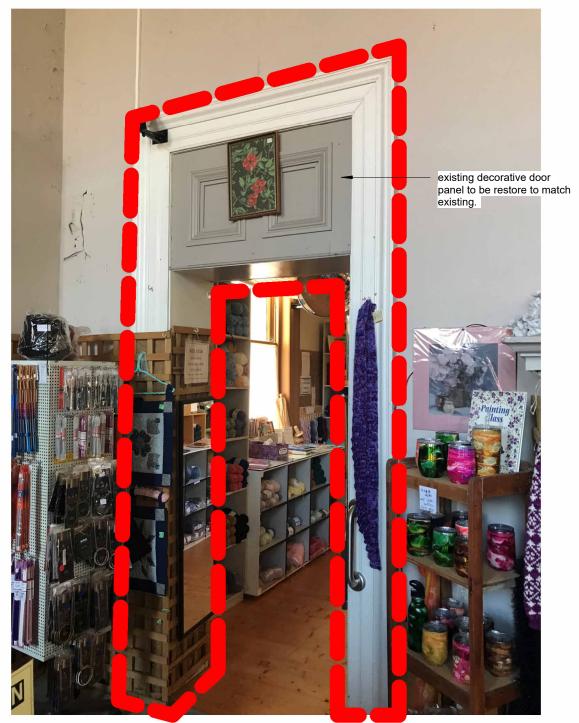

te confirmation of dimensions shown is the responsibility of the individual contractor.
 DO NOT SCALE THESE DRAWINGS. Where dimensions are not shown and are deemed to be necessary, reference must be made to the Architect.
 This drawing is Copyright and may not be used or reproduced in whole or in part without the express written permission of the Architect.

Heritage Victoria Permit - Updated addition scope

111 MOLLISON STREET BENDIGO AUSTRALIA 3550 +61 3 5443 0055 EPLUS@EPLUSARCHITECTURE.COM.AU EPLUSARCHITECTURE.COM.AU



project name Heathcote Civic Precinct

project address 125 High Street, Heathcote 3523 VIC

client name City of Greater Bendigo



21130 date drawing no. TP-406

As indicated

Repair and restore existing decorative moulding. Moulding to match existing profile.













This Drawing shall be read in conjunction with all other drawings and specifications.
 Before commencement of any works, on site confirmation of dimensions shown is the responsibility of the individual contractor.
 DO NOT SCALE THESE DRAWINGS. Where dimensions are not shown and are deemed to be necessary, reference must be made to the Architect.
 This drawing is Copyright and may not be used or reproduced in whole or in part without the express written permission of the Architect.

Heritage Victoria Permit - Updated addition scope

111 MOLLISON STREET BENDIGO AUSTRALIA 3550 +61 3 5443 0055 EPLUS@EPLUSARCHITECTURE.COM.AU EPLUSARCHITECTURE.COM.AU



project name Heathcote Civic Precinct project address 125 High Street, Heathcote 3523 VIC

client name City of Greater Bendigo