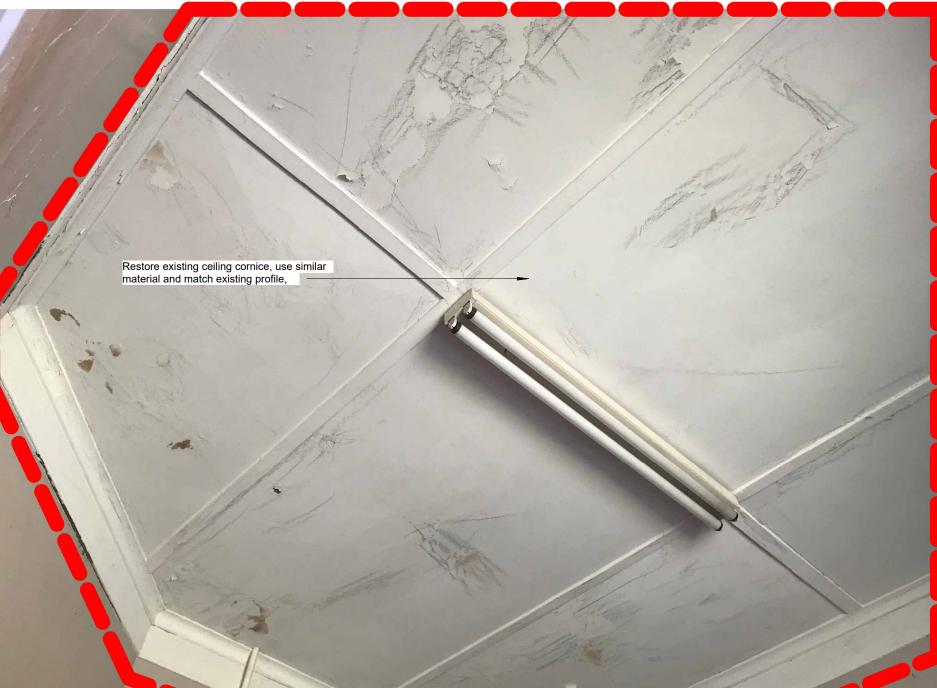

project address 125 High Street, Heathcote 3523 VIC

client name City of Greater Bendigo

21130 date drawing no. TP-406

As indicated

Repair and restore existing decorative moulding. Moulding to match existing profile.