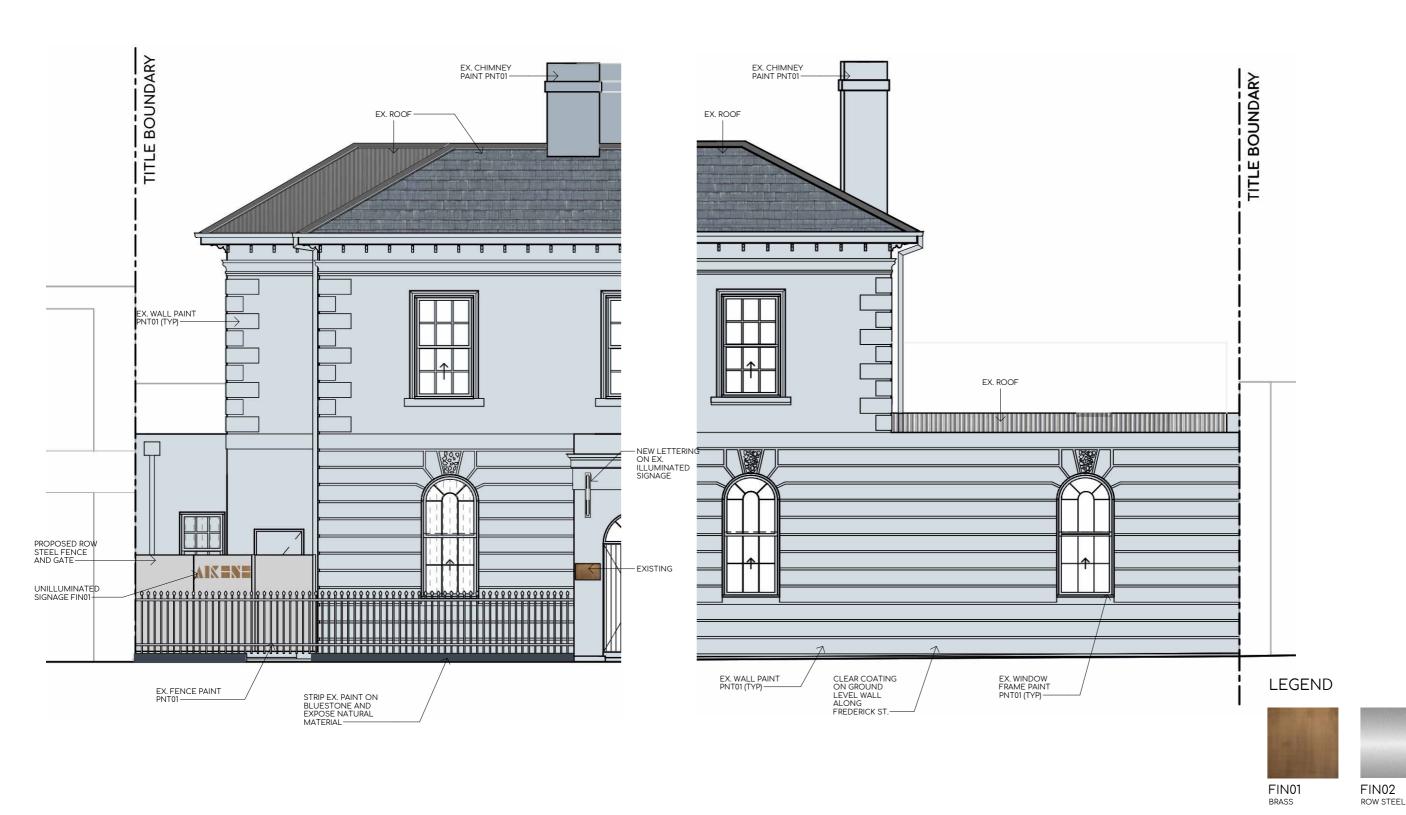

## MATERIALS SCHEDULE DRAWING

2403\_BROOKS

57 MOSTYN STREET, CASTLEMAINE, VIC 3450

JOB REF. 2403

DRAWN BY YZ

STAGE TOWN PLANNING REVISION

DWG TP-A4.01 NO. 2024 JUL DATE

PNT01

GREY BLUE PAINT COLOUR - DULUX PRE SCHOOL QUARTER

SCALE 1:100@A3

## wexhaus

| IMAGE              | TAG   | ITEM          | CODE | QTY | DESCRIPTION                                                                    | NOTES                                                                                   | LOACTION                             |
|--------------------|-------|---------------|------|-----|--------------------------------------------------------------------------------|-----------------------------------------------------------------------------------------|--------------------------------------|
| PAINT              |       |               |      |     |                                                                                |                                                                                         |                                      |
|                    | PNT01 | PAINT         |      | cos | SUPPLIER: DULUX PRODUCT: PRE SCHOOL QUARTER TO MATCH THE EXISTING PAINT COLOUR | LINK:<br>https://www.dulux.com.au/colour/blues/pre-<br>school-quarter/                  | EXTERNAL WALL                        |
| Dutux<br>PRECISION | PNT02 | ANTI GRAFFITI |      | COS | SUPPLIER: DULUX PRODUCT: PRECISION ANTO GRAFFITI COATING                       | LINK:<br>https://www.dulux.com,<br>au/paint/precision/precision-anti-graffiti-coating/. | EXTERNAL<br>GROUD FLOOR<br>EAST WALL |