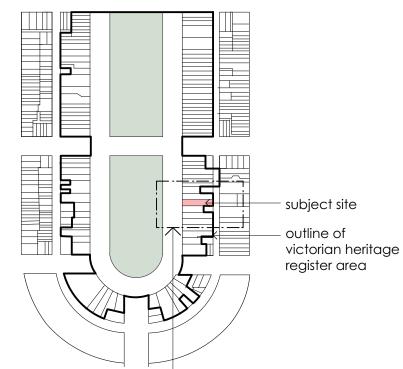

victorian heritage area register - st vincent's place nts

existing site plan

proposed render

st vincent place alterations and additions to existing residence: 71 st vincent pl s, albert park vic

date: 30/8/2024 drawn: ab/nt approx north scale: as noted @ a2 size dwg no: **2412 tp001 rev A** 