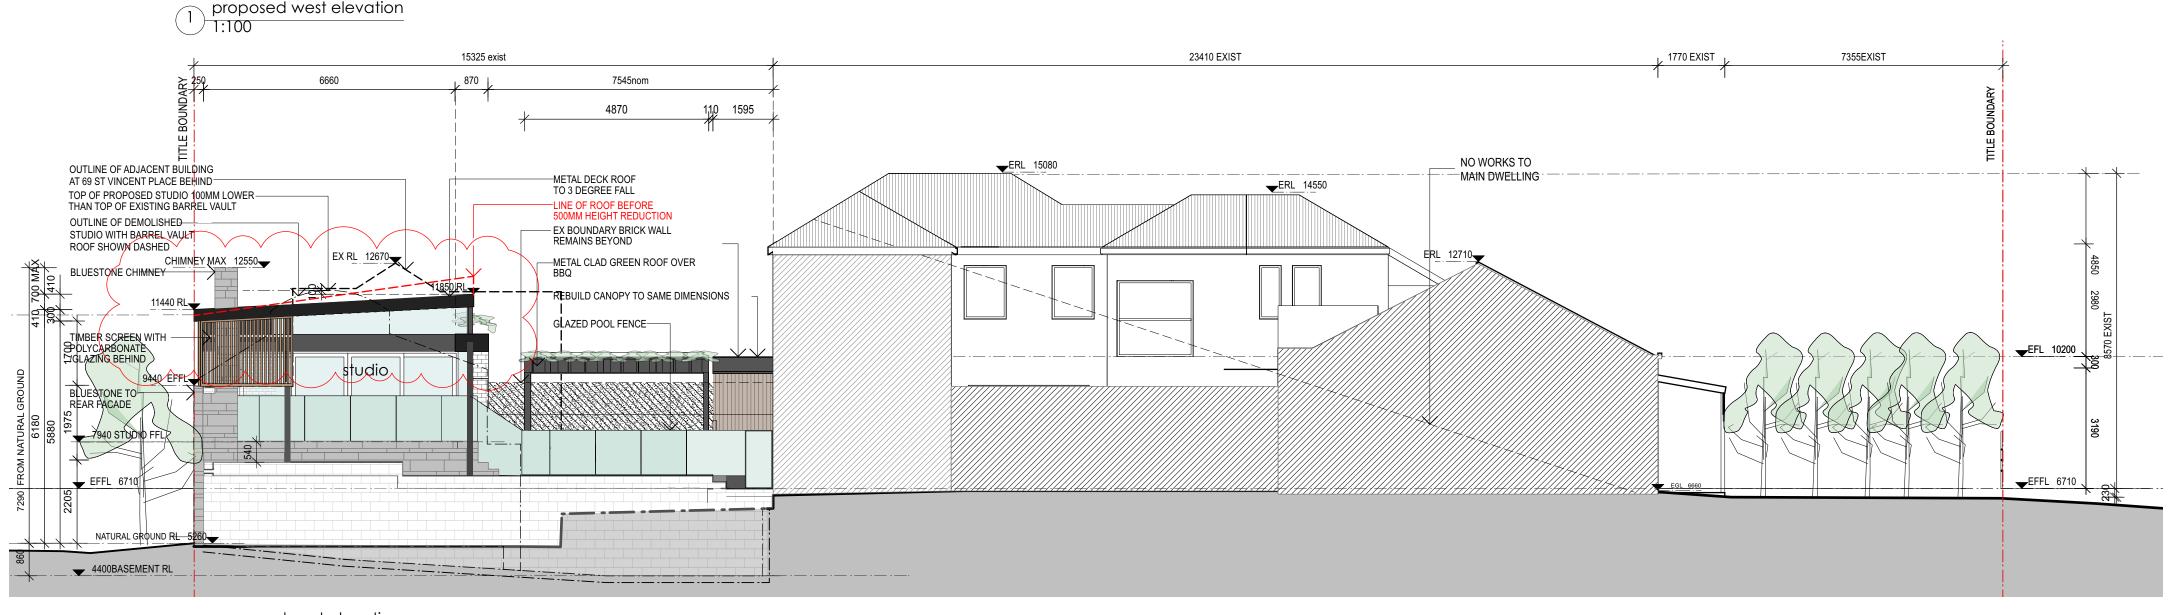

st vincent place alterations and additions to existing residence: 71 st vincent pl s, albert park vic

date: 30/8/2024 drawn: ab/nt scale: as noted @ a2 size dwg no: **2412 tp202 rev A** 

228 bank st south melbourne victoria 3205 www.mcmahonandnerlich.com.au t&f +61(0)3 8609 1528 all measurements in millimetres unless noted otherwise. all dimensions must be checked on site before commencement of any work. discrepancies must be immediately reported to the architect for interpretation. do not scale drawings - use figured dimensions only - seek further dimensions from the architect if required