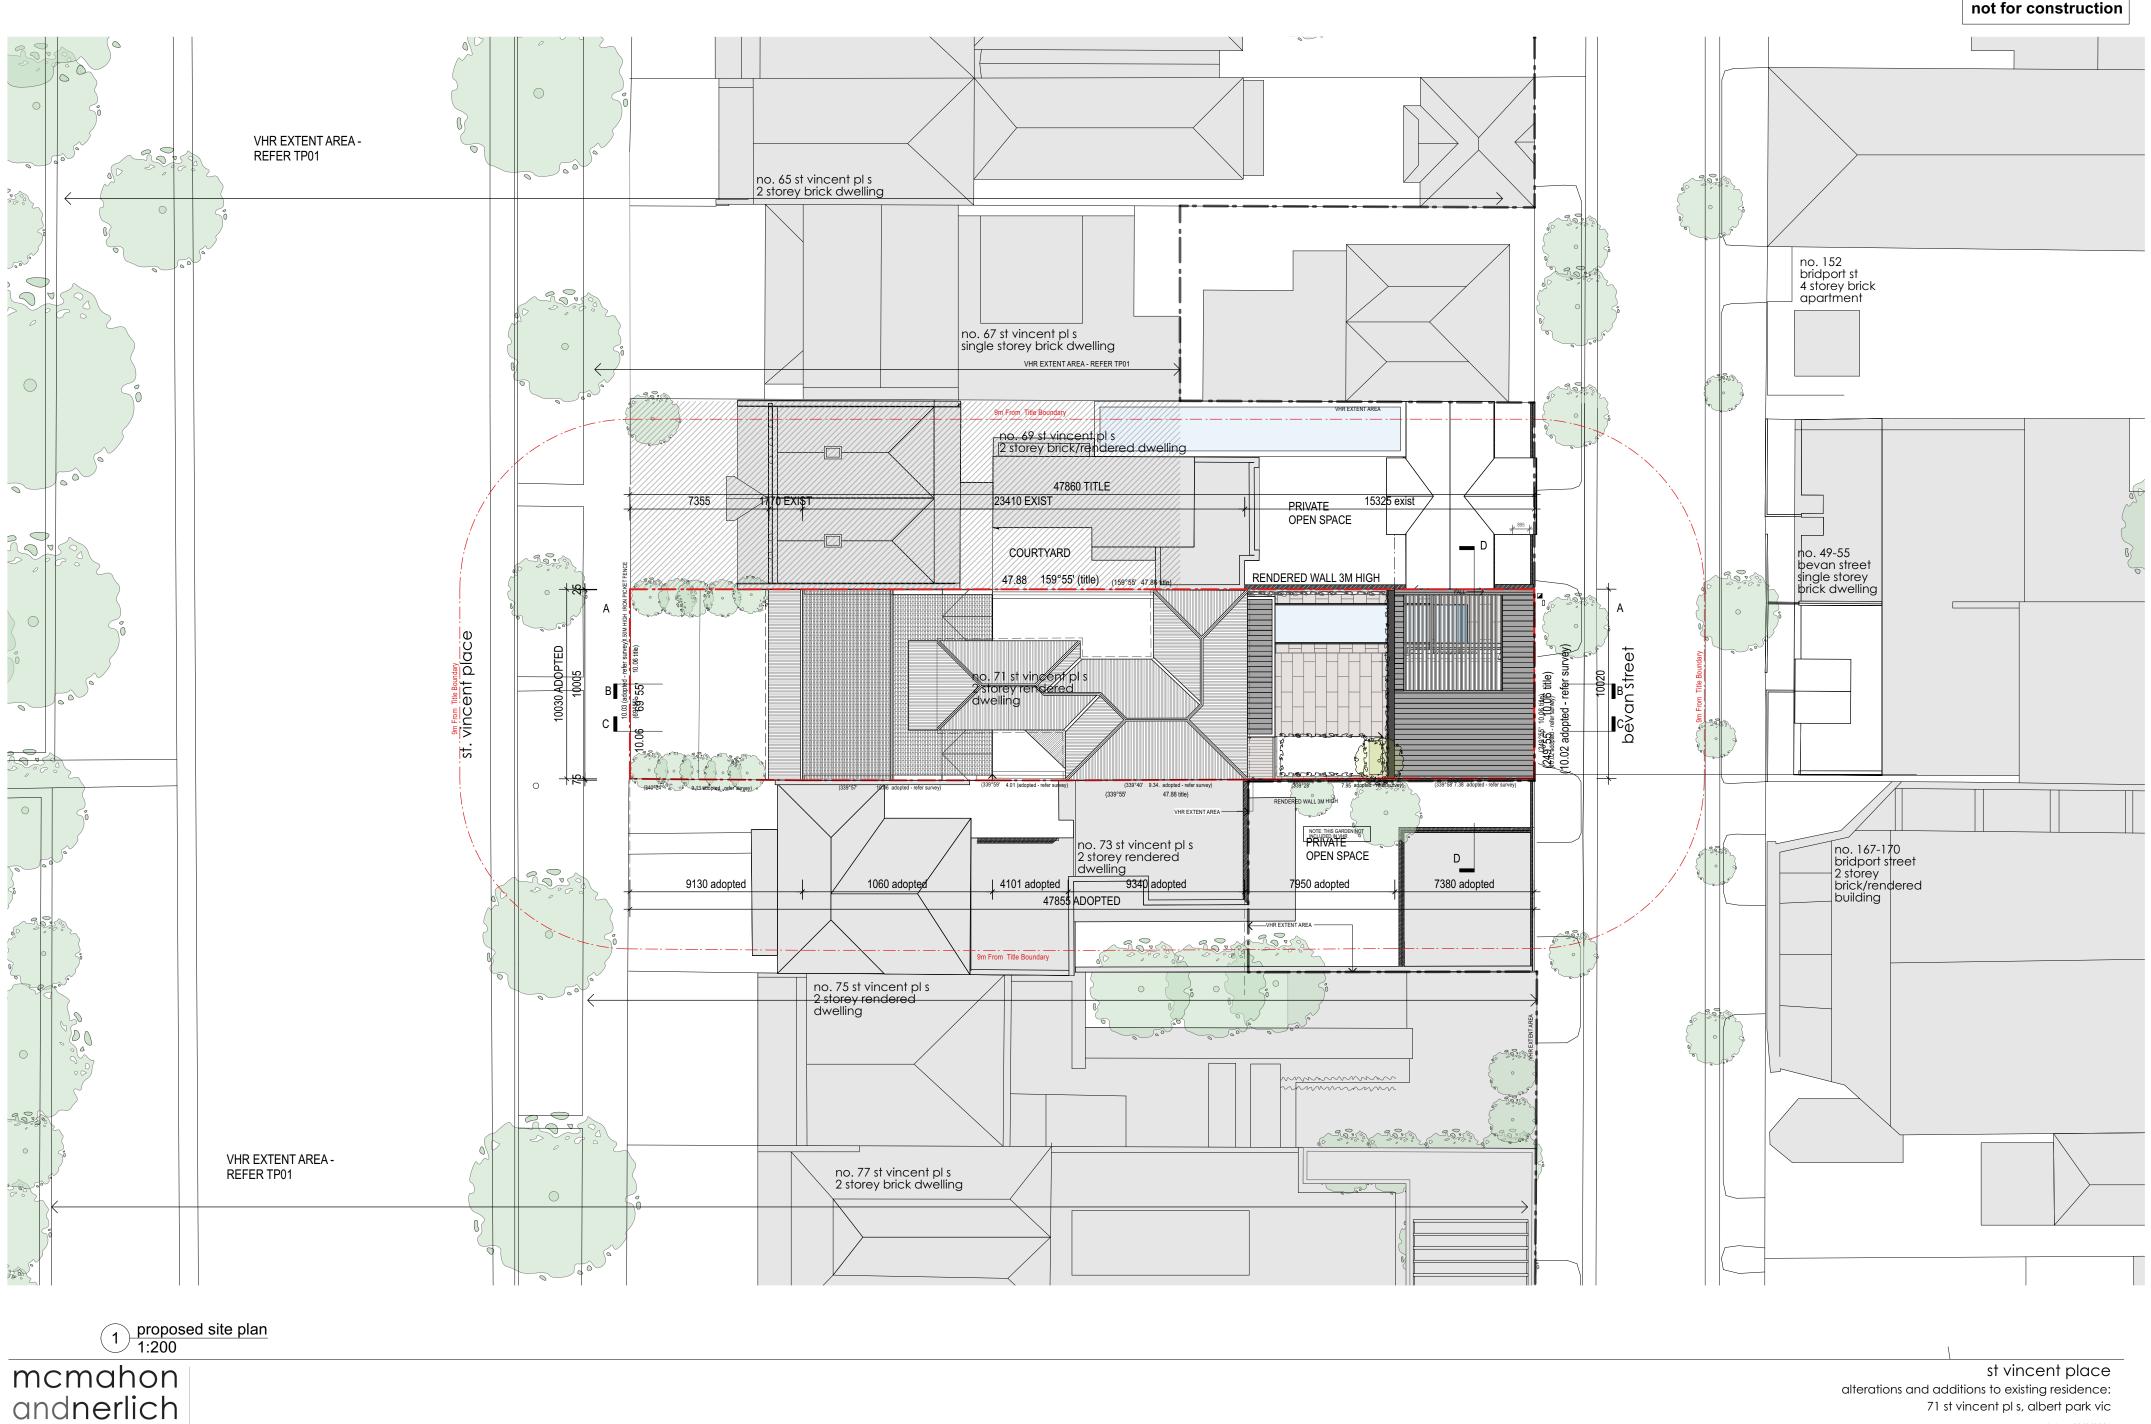

existing site plan

228 bank st south melbourne victoria 3205

www.mcmahonandnerlich.com.au t&f +61(0)3 8609 1528 all measurements in millimetres unless noted otherwise. all dimensions must be checked on site before commencement of any work. discrepancies must be immediately reported to the architect for interpretation. do not scale drawings - use figured dimensions only - seek further dimensions from the architect if required