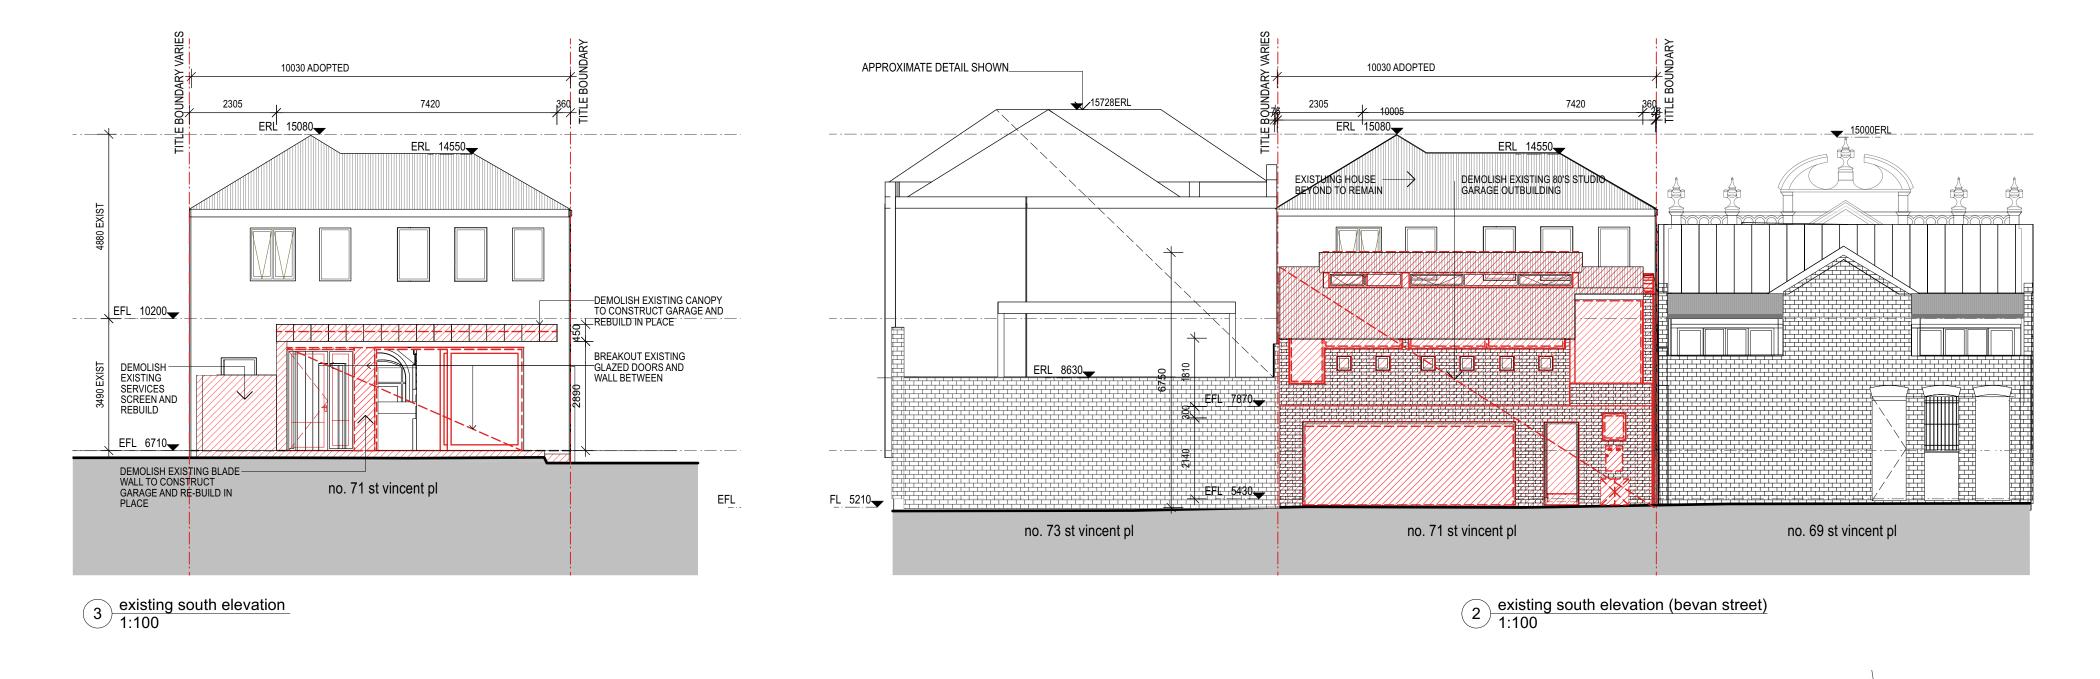

alterations and additions to existing residence: 71 st vincent pl s, albert park vic

date: 30/8/2024 drawn: ab/nt scale: as noted @ a2 size

1 existing north elevation 1:100

228 bank st south melbourne victoria 3205

www.mcmahonandnerlich.com.au t&f +61(0)3 8609 1528 all measurements in millimetres unless noted otherwise. all dimensions must be checked on site before commencement of any work. discrepancies must be immediately reported to the architect for interpretation. do not scale drawings - use figured dimensions only - seek further dimensions from the architect if required