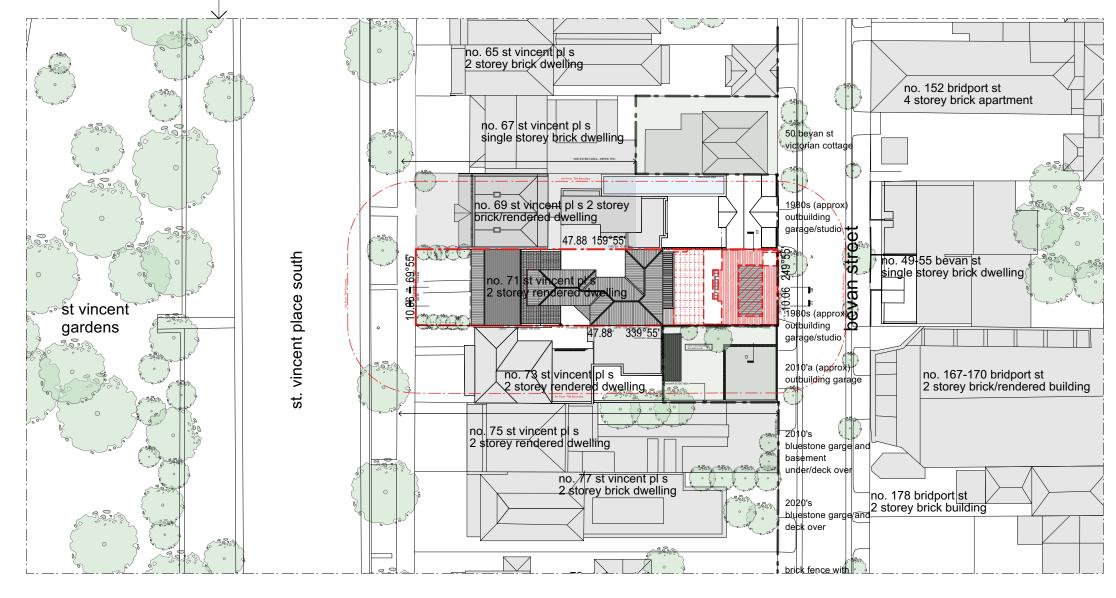

existing site plan

228 bank st south melbourne victoria 3205

www.mcmahonandnerlich.com.au t&f +61(0)3 8609 1528 all measurements in millimetres unless noted otherwise. all dimensions must be checked on site before commencement of any work. discrepancies must be immediately reported to the architect for interpretation. do not scale drawings - use figured dimensions only - seek further dimensions from the architect if required