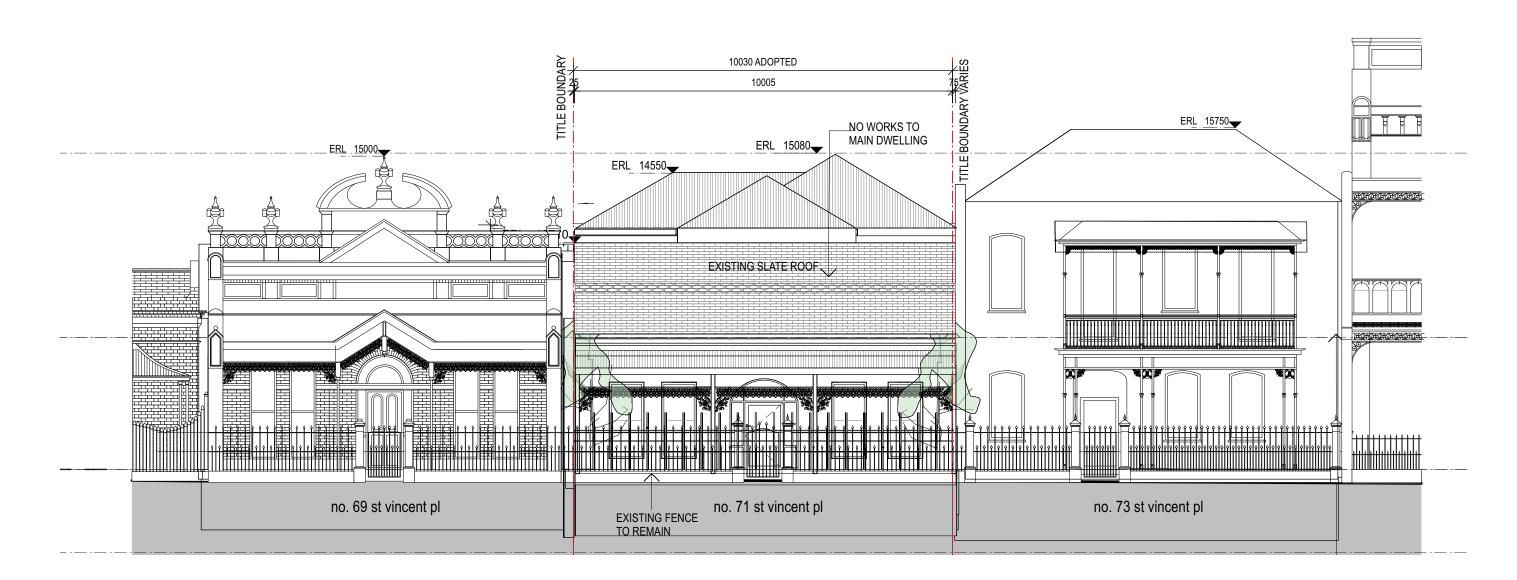

st vincent place alterations and additions to existing residence: 71 st vincent pl s, albert park vic

date: 30/8/2024 drawn: ab/nt approx north scale: as noted @ a2 size dwg no: **2412 tp021 rev A** 

2 existing east elevation 1:100

228 bank st south melbourne victoria 3205 www.mcmahonandnerlich.com.au t&f +61(0)3 8609 1528 all measurements in millimetres unless noted otherwise. all dimensions must be checked on site before commencement of any work. discrepancies must be immediately reported to the architect for interpretation. do not scale drawings - use figured dimensions only - seek further dimensions from the architect if required st vincent place alterations and additions to existing residence: 71 st vincent pl s, albert park vic