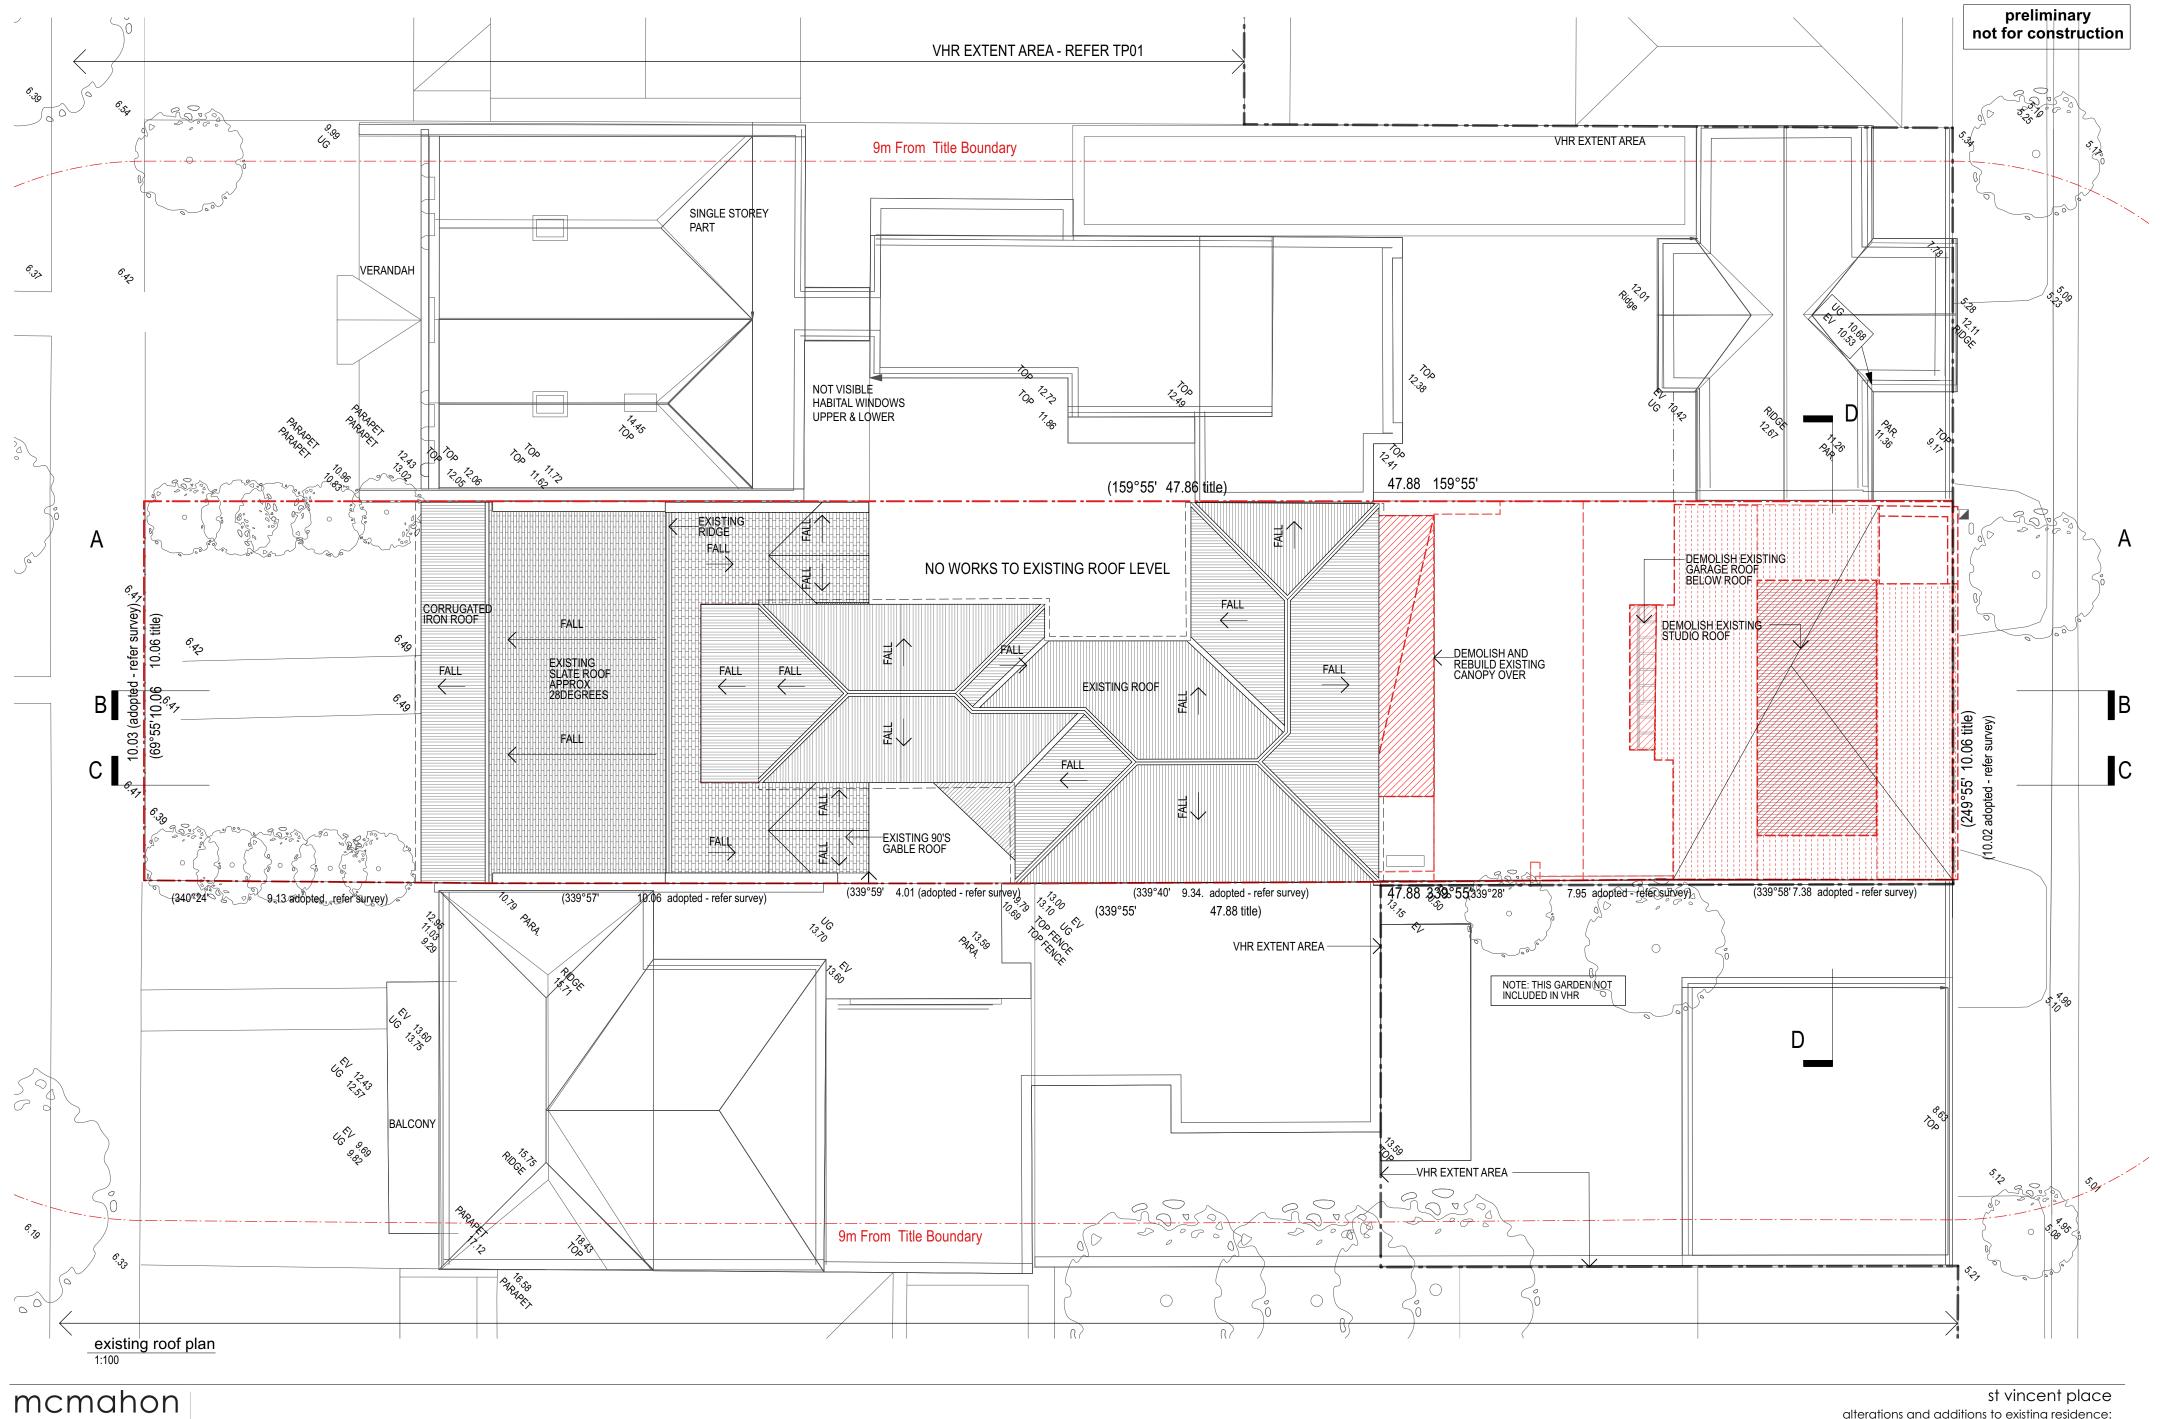

> date: 30/8/2024 drawn: ab/nt scale: as noted @ a2 size

\_\_\_\_\_ 2412 tp005 rev A

architects 228 bank st south melbourne victoria 3205

andnerlich

www.mcmahonandnerlich.com.au t&f +61(0)3 8609 1528 all measurements in millimetres unless noted otherwise. all dimensions must be checked on site before commencement of any work. discrepancies must be immediately reported to the architect for interpretation. do not scale drawings - use figured dimensions only - seek further dimensions from the architect if required

alterations and additions to existing residence: 71 st vincent pl s, albert park vic

date: 30/8/2024 drawn: ab/nt scale: as noted @ a2 size

1 existing north elevation 1:100

228 bank st south melbourne victoria 3205