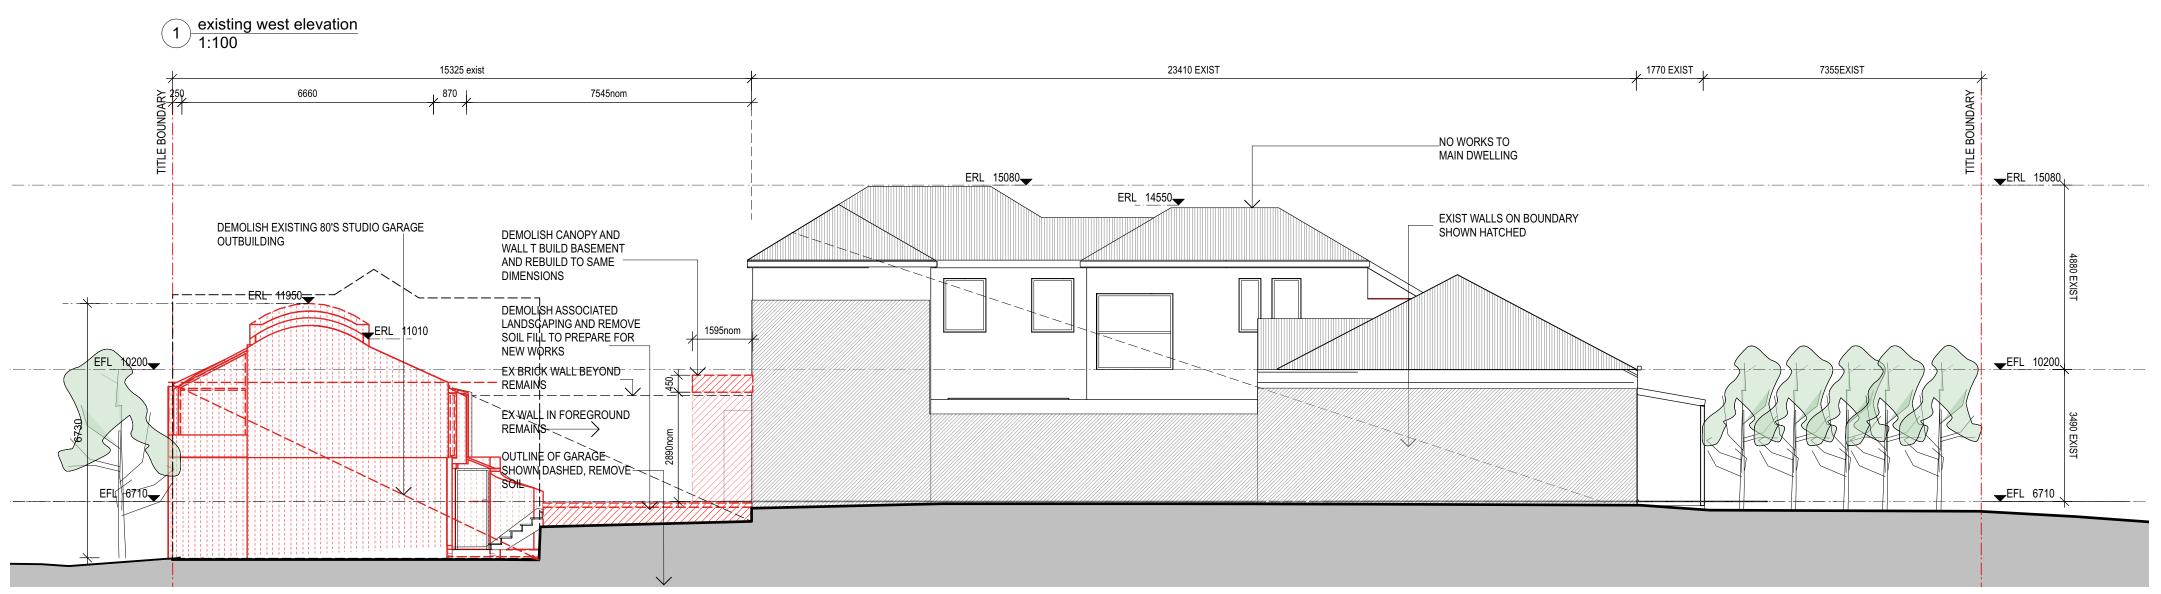

st vincent place alterations and additions to existing residence: 71 st vincent pl s, albert park vic

date: 30/8/2024 drawn: ab/nt approx north scale: as noted @ a2 size dwg no: **2412 tp021 rev A** 

2 existing east elevation 1:100

228 bank st south melbourne victoria 3205 www.mcmahonandnerlich.com.au t&f +61(0)3 8609 1528 all measurements in millimetres unless noted otherwise. all dimensions must be checked on site before commencement of any work. discrepancies must be immediately reported to the architect for interpretation. do not scale drawings - use figured dimensions only - seek further dimensions from the architect if required st vincent place alterations and additions to existing residence: 71 st vincent pl s, albert park vic