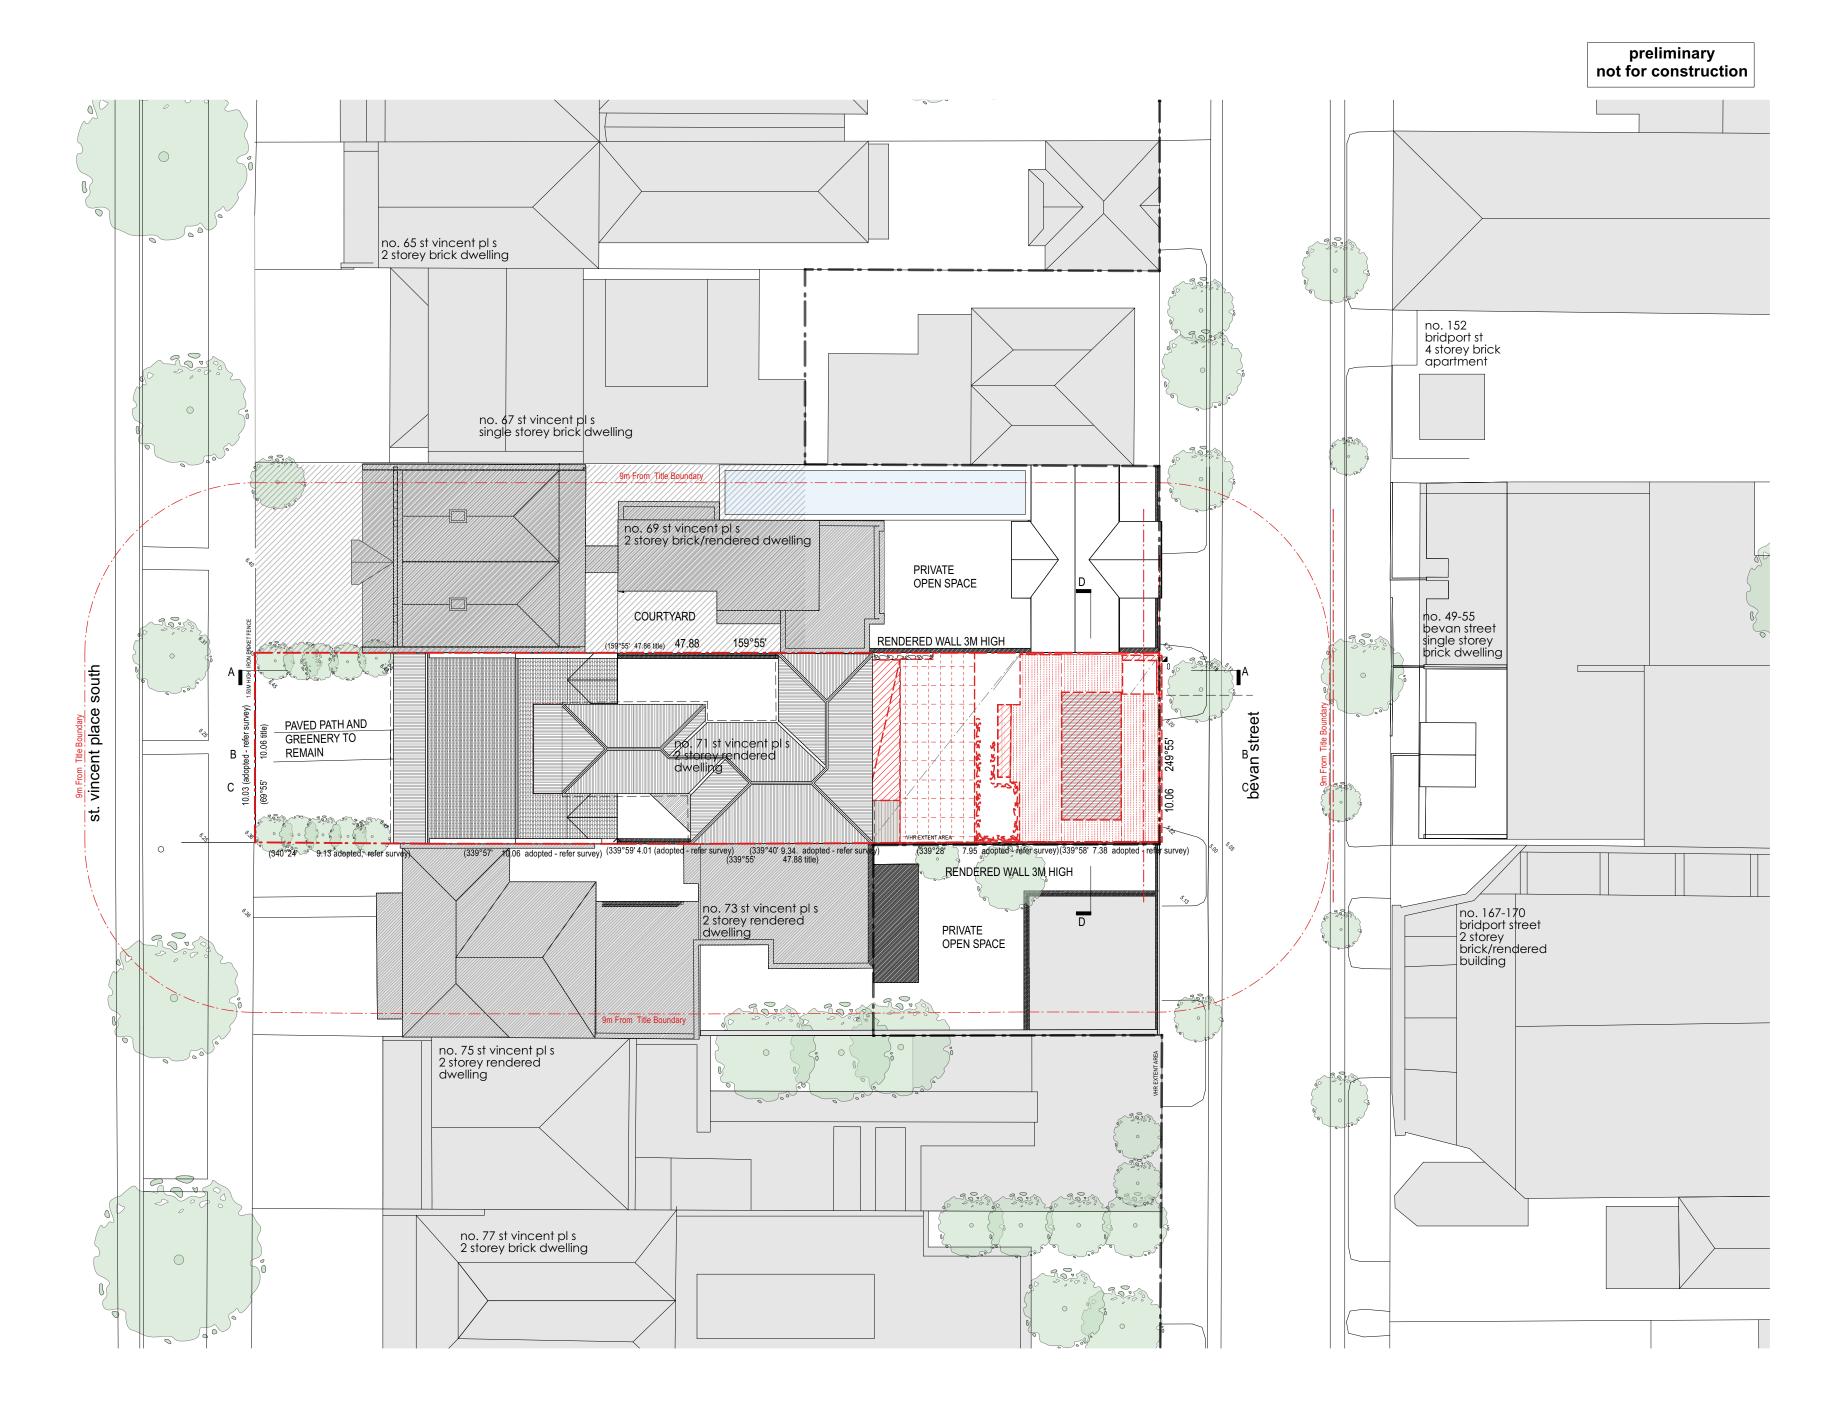

st vincent place alterations and additions to existing residence: 71 st vincent pl s, albert park vic

date: 30/8/2024 drawn: ab/nt scale: as noted @ a2 size dwg no: **2412 tp002 rev A** 

architects 228 bank st south melbourne victoria 3205