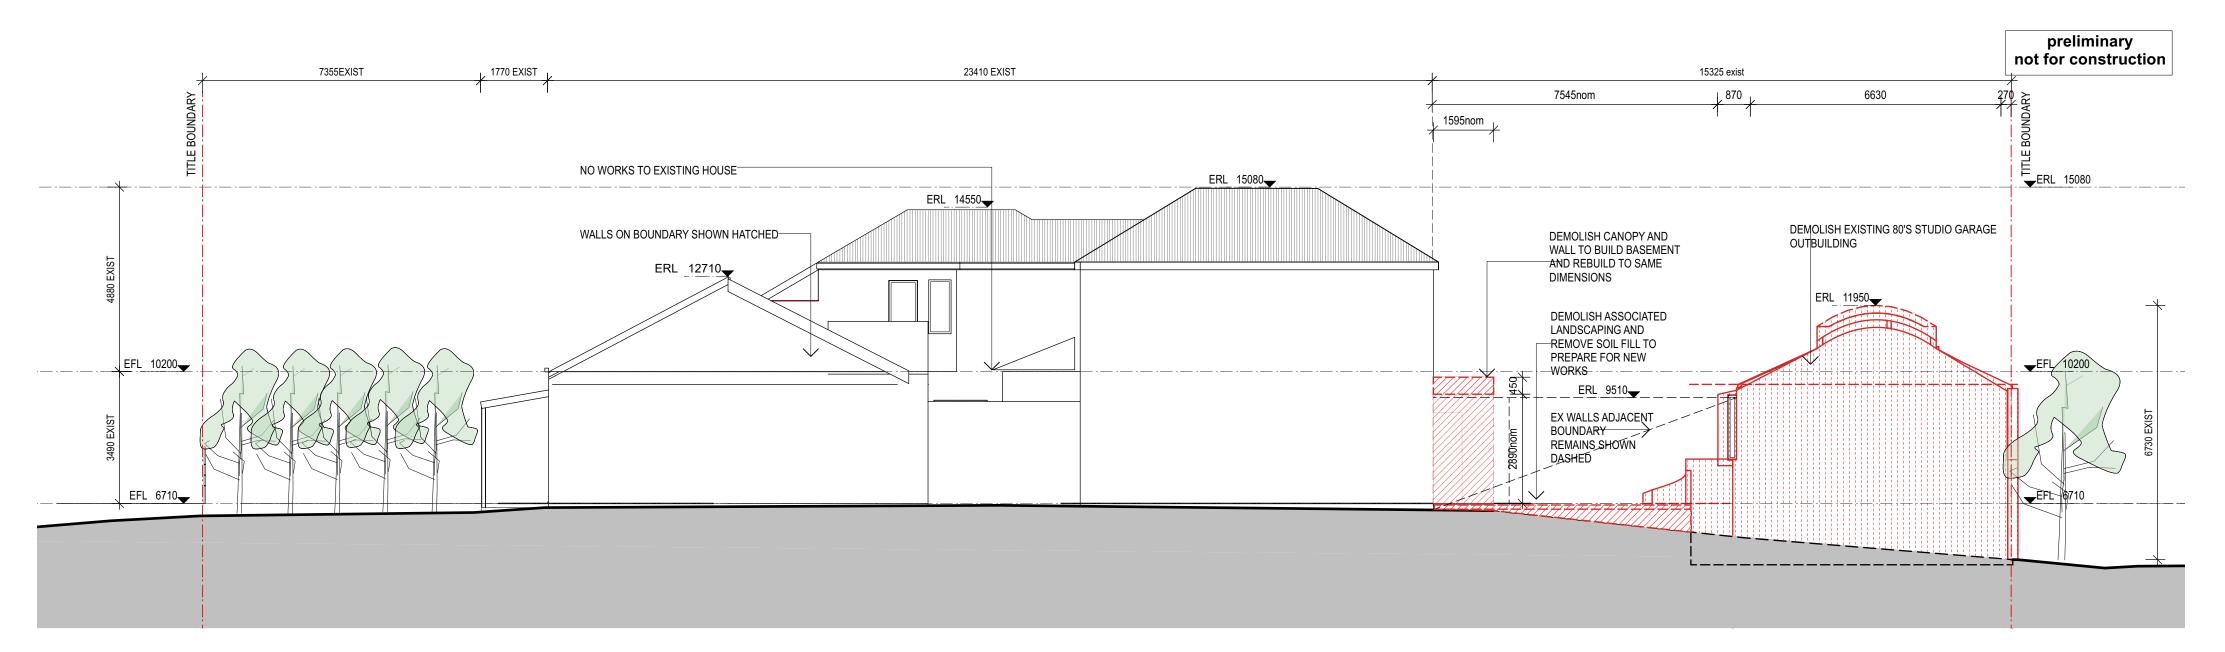

alterations and additions to existing residence: 71 st vincent pl s, albert park vic

date: 30/8/2024 drawn: ab/nt scale: as noted @ a2 size

1 existing north elevation 1:100

228 bank st south melbourne victoria 3205

www.mcmahonandnerlich.com.au t&f +61(0)3 8609 1528 all measurements in millimetres unless noted otherwise. all dimensions must be checked on site before commencement of any work. discrepancies must be immediately reported to the architect for interpretation. do not scale drawings - use figured dimensions only - seek further dimensions from the architect if required