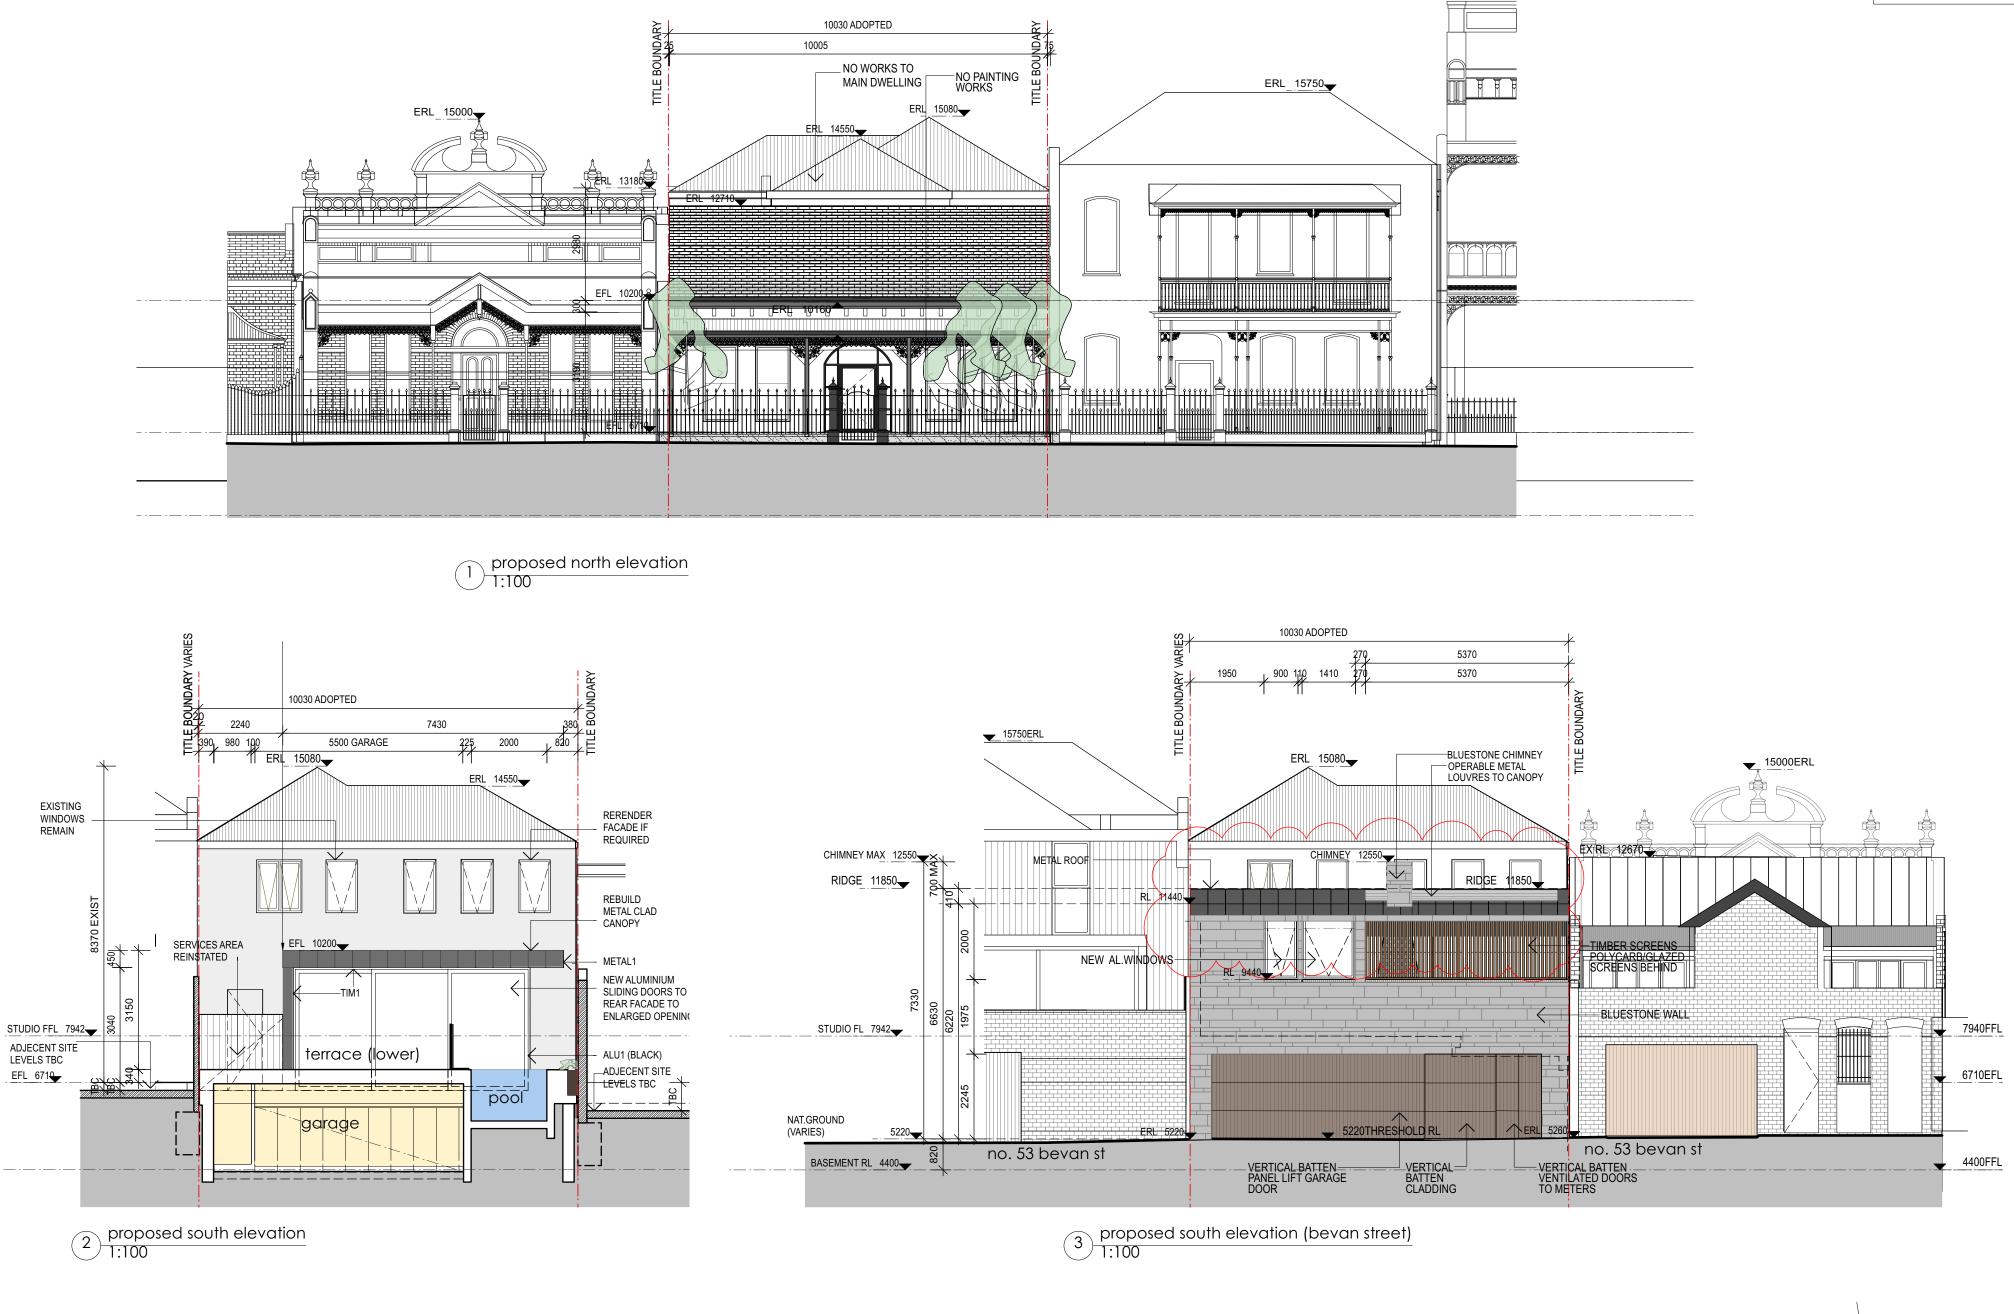

st vincent place alterations and additions to existing residence: 71 st vincent pl s, albert park vic

date: 30/8/2024 drawn: ab/nt scale: as noted @ a2 size dwg no: **2412 tp201 rev A** 

2 proposed east elevation 1:100

st vincent place alterations and additions to existing residence: 71 st vincent pl s, albert park vic

date: 30/8/2024 drawn: ab/nt scale: as noted @ a2 size dwg no: **2412 tp202 rev A** 

228 bank st south melbourne victoria 3205 www.mcmahonandnerlich.com.au t&f +61(0)3 8609 1528 all measurements in millimetres unless noted otherwise. all dimensions must be checked on site before commencement of any work. discrepancies must be immediately reported to the architect for interpretation. do not scale drawings - use figured dimensions only - seek further dimensions from the architect if required