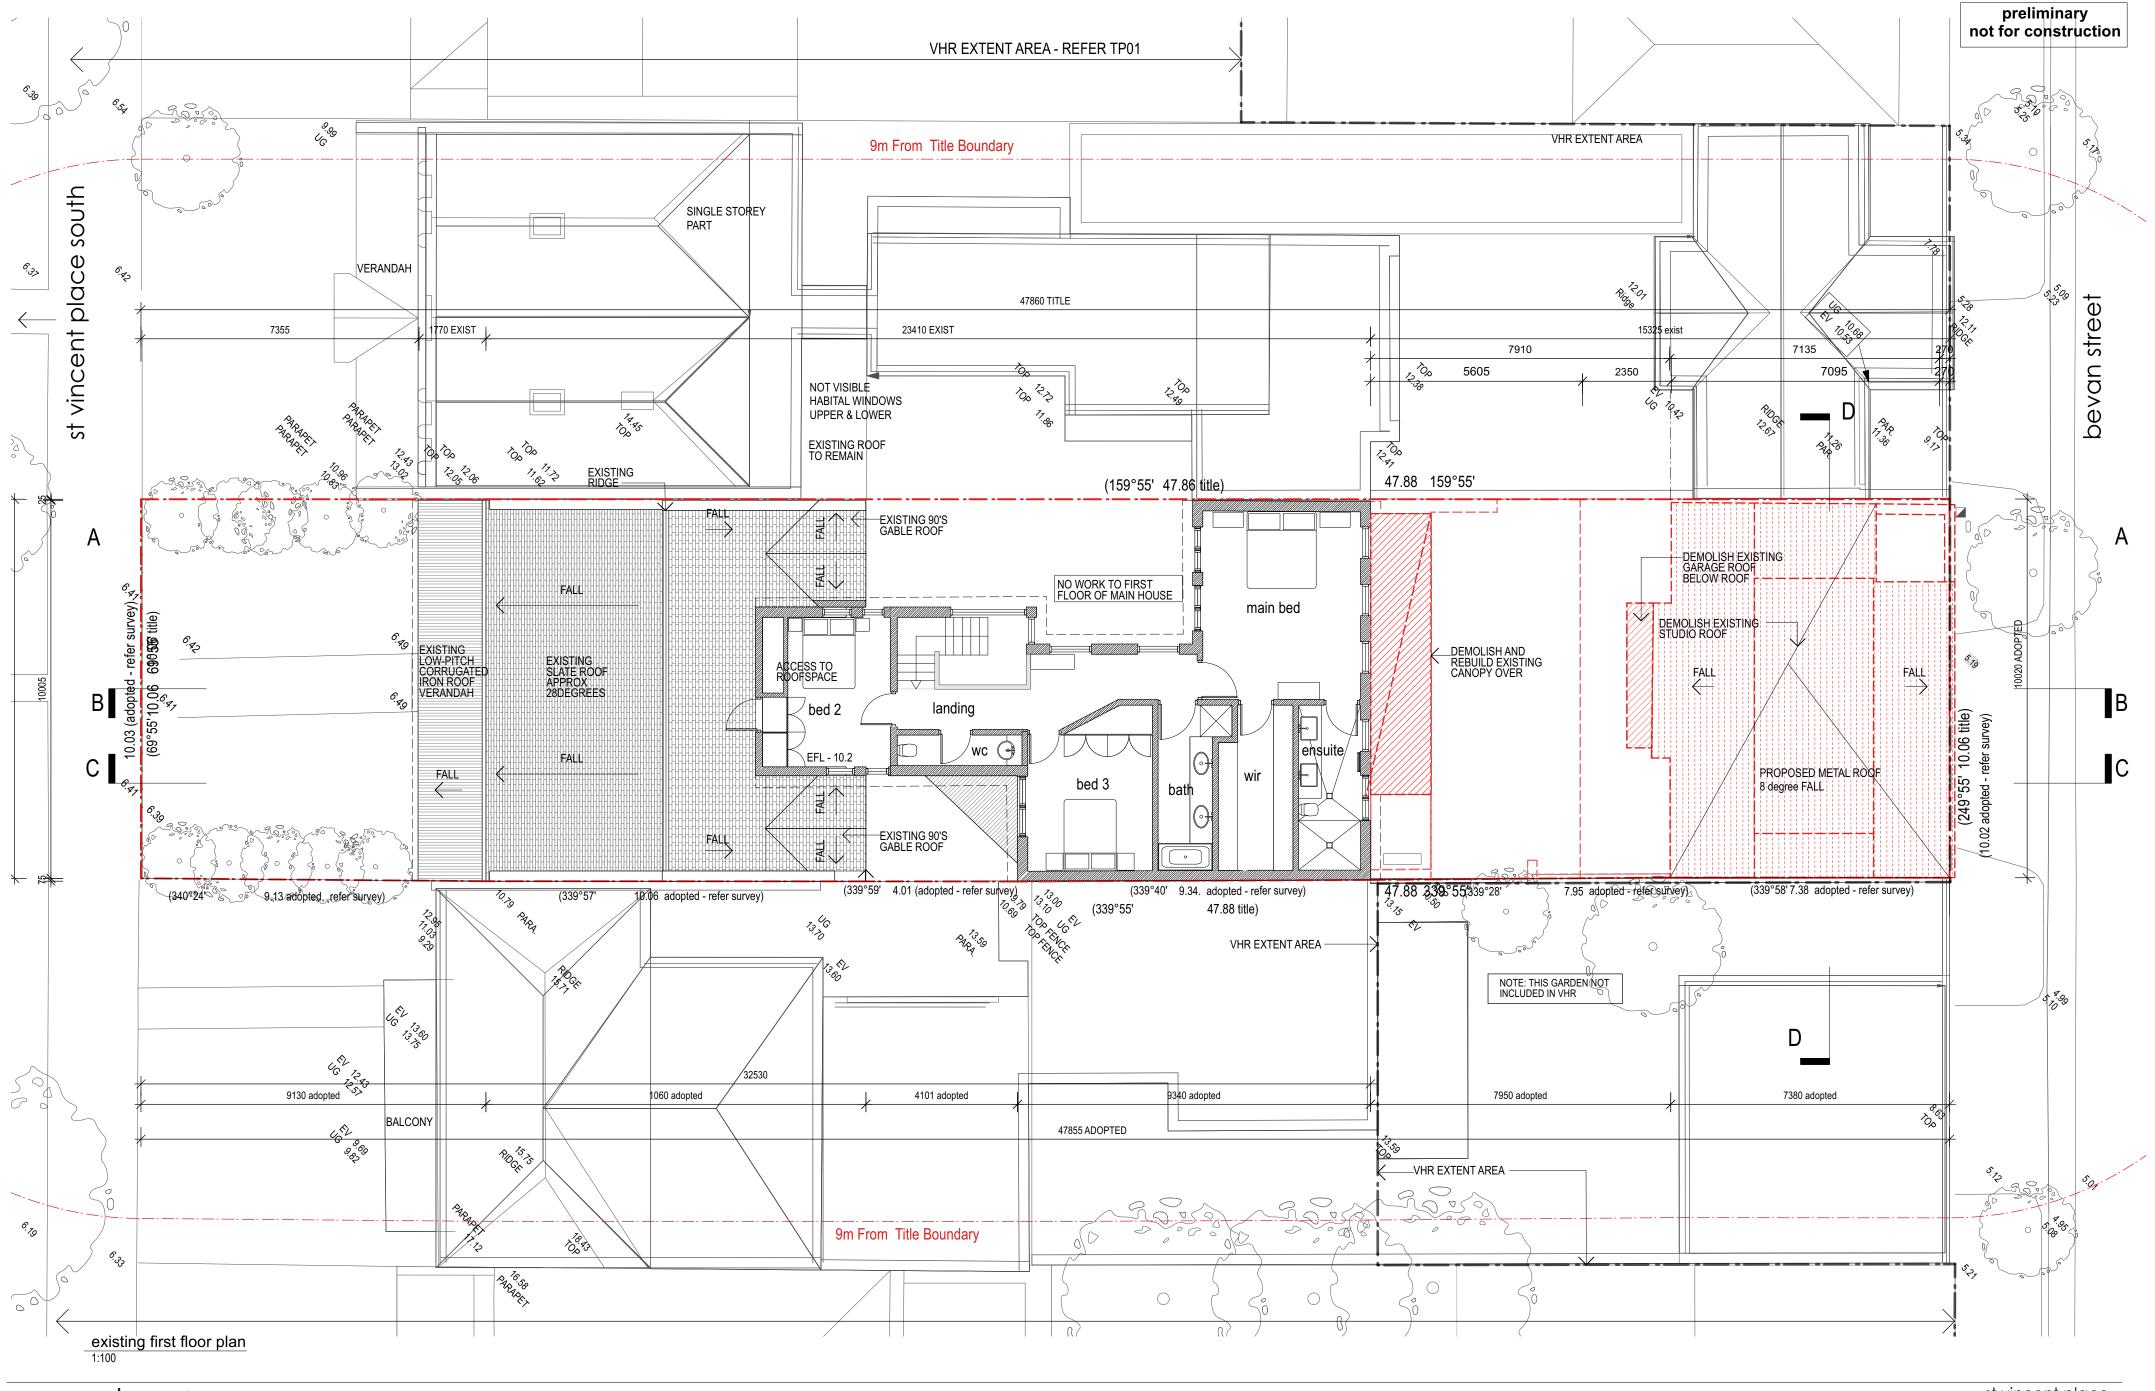

> date: 30/8/2024 drawn: ab/nt scale: as noted @ a2 size

mcmahon andnerlich

228 bank st south melbourne victoria 3205

www.mcmahonandnerlich.com.au t&f +61(0)3 8609 1528 all measurements in millimetres unless noted otherwise, all dimensions must be checked on site before commencement of any work. discrepancies must be immediately reported to the architect for interpretation. do not scale drawings - use figured dimensions only - seek further dimensions from the architect if required st vincent place alterations and additions to existing residence: 71 st vincent pl s, albert park vic

> date: 30/8/2024 drawn: ab/nt scale: as noted @ a2 size

\_\_\_\_\_ 2412 tp005 rev A

architects 228 bank st south melbourne victoria 3205

andnerlich

www.mcmahonandnerlich.com.au t&f +61(0)3 8609 1528 all measurements in millimetres unless noted otherwise. all dimensions must be checked on site before commencement of any work. discrepancies must be immediately reported to the architect for interpretation. do not scale drawings - use figured dimensions only - seek further dimensions from the architect if required