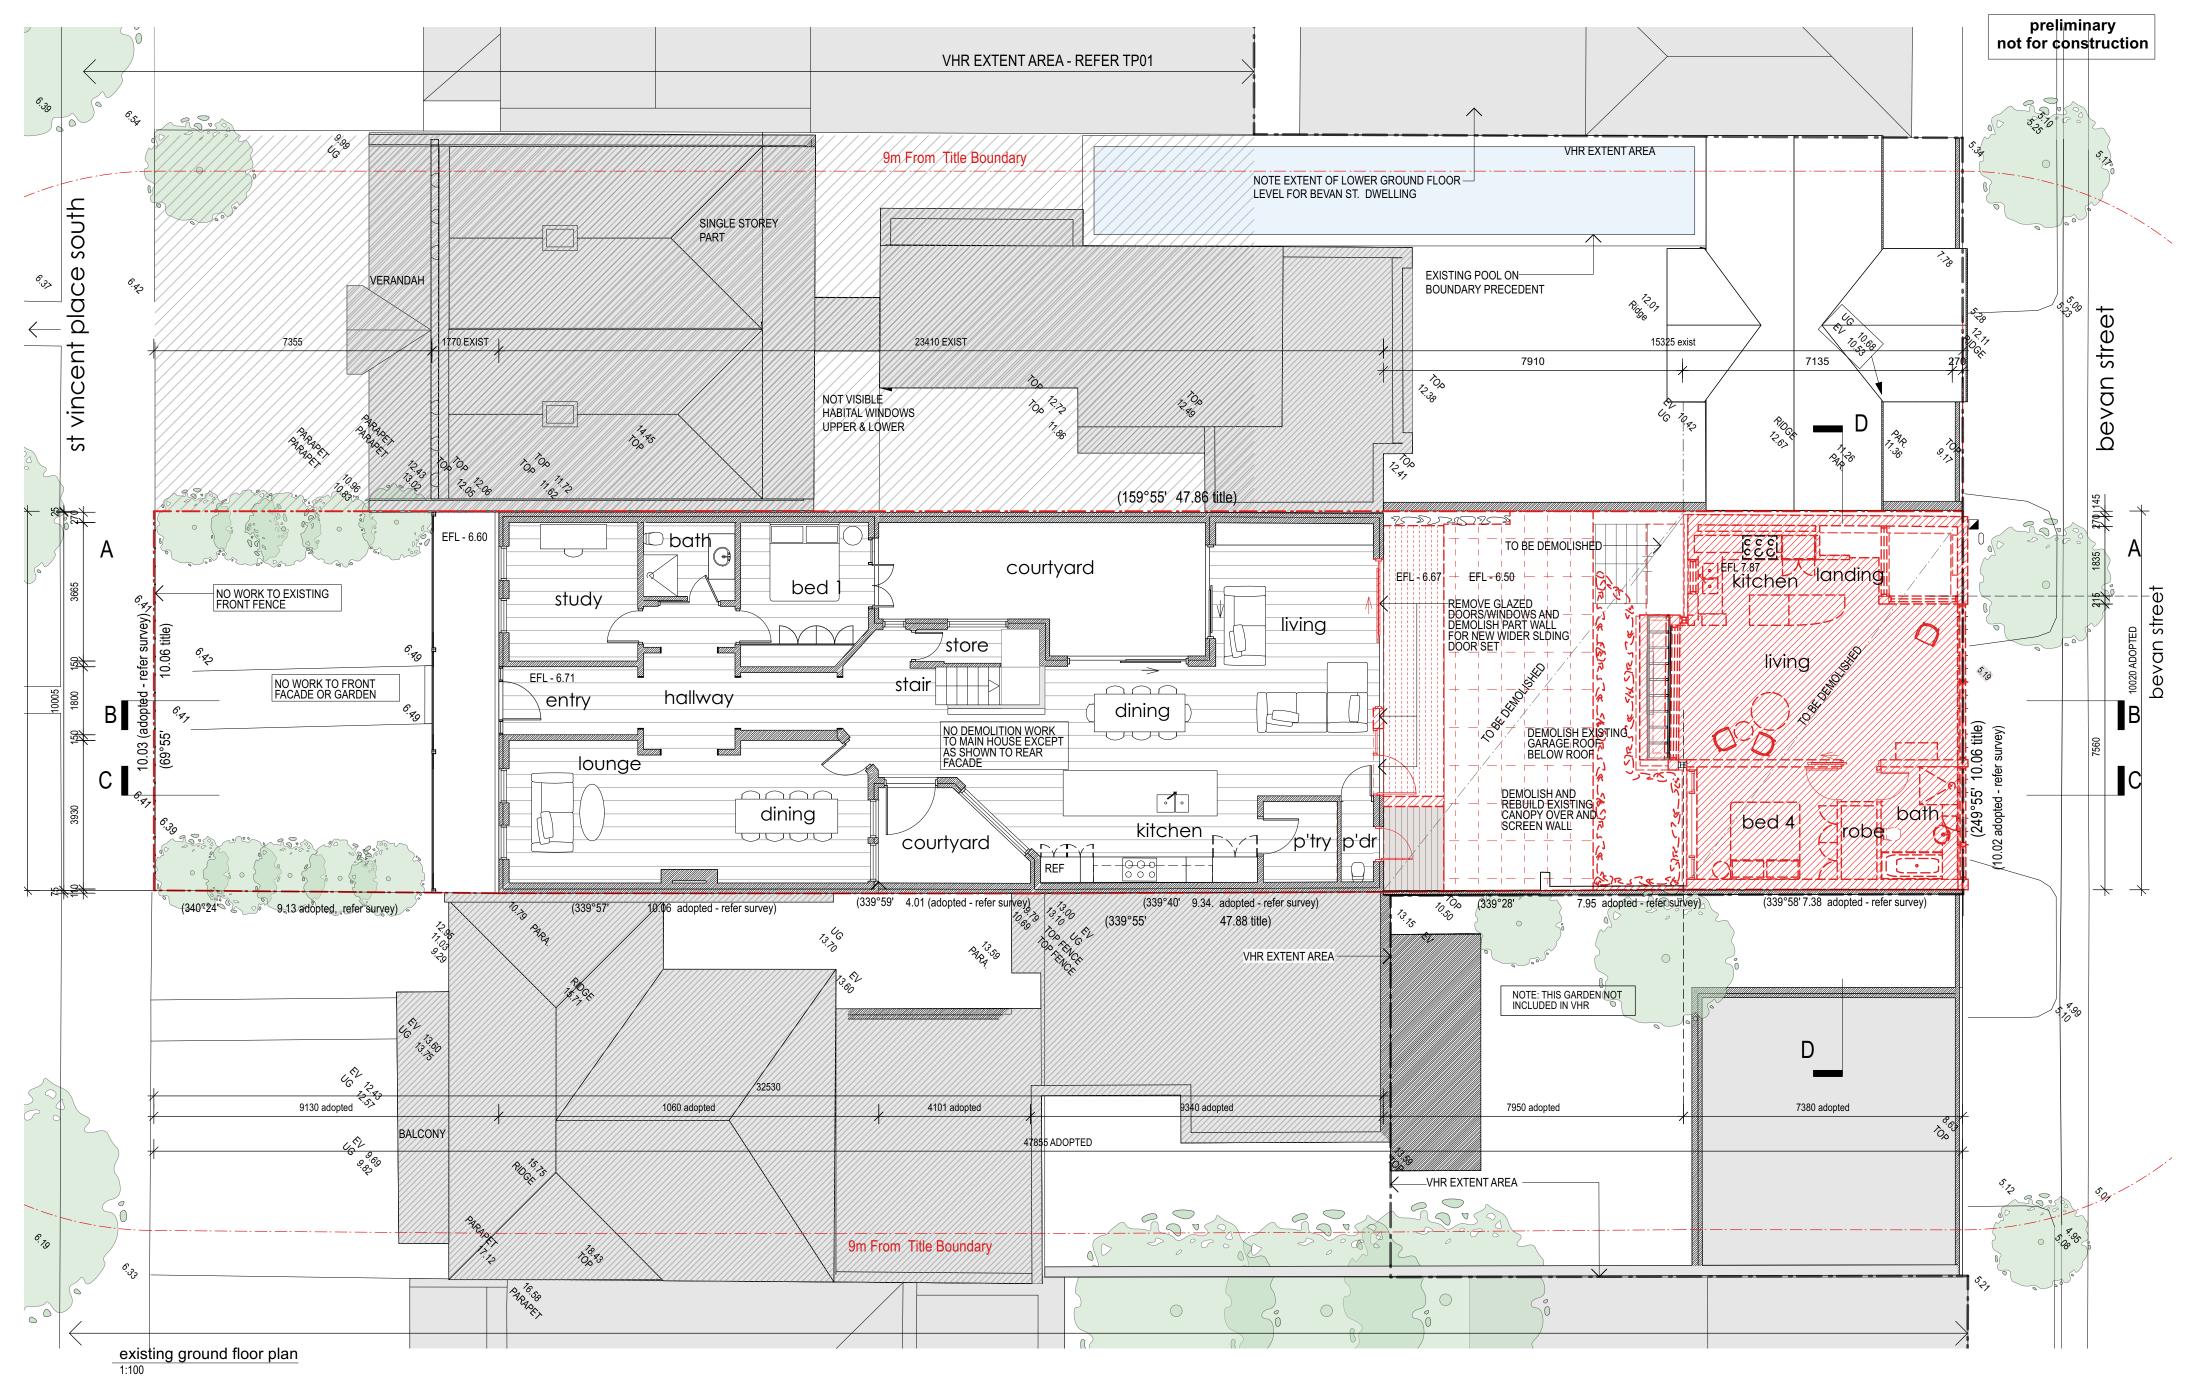

alterations and additions to existing residence: 71 st vincent pl s, albert park vic

date: 30/8/2024 drawn: ab/nt scale: as noted @ a2 size dwg no: **2412 tp003 rev A** 

228 bank st south melbourne victoria 3205

www.mcmahonandnerlich.com.au t&f +61(0)3 8609 1528 all measurements in millimetres unless noted otherwise. all dimensions must be checked on site before commencement of any work. discrepancies must be immediately reported to the architect for interpretation. do not scale drawings - use figured dimensions only - seek further dimensions from the architect if required st vincent place alterations and additions to existing residence: 71 st vincent pl s, albert park vic