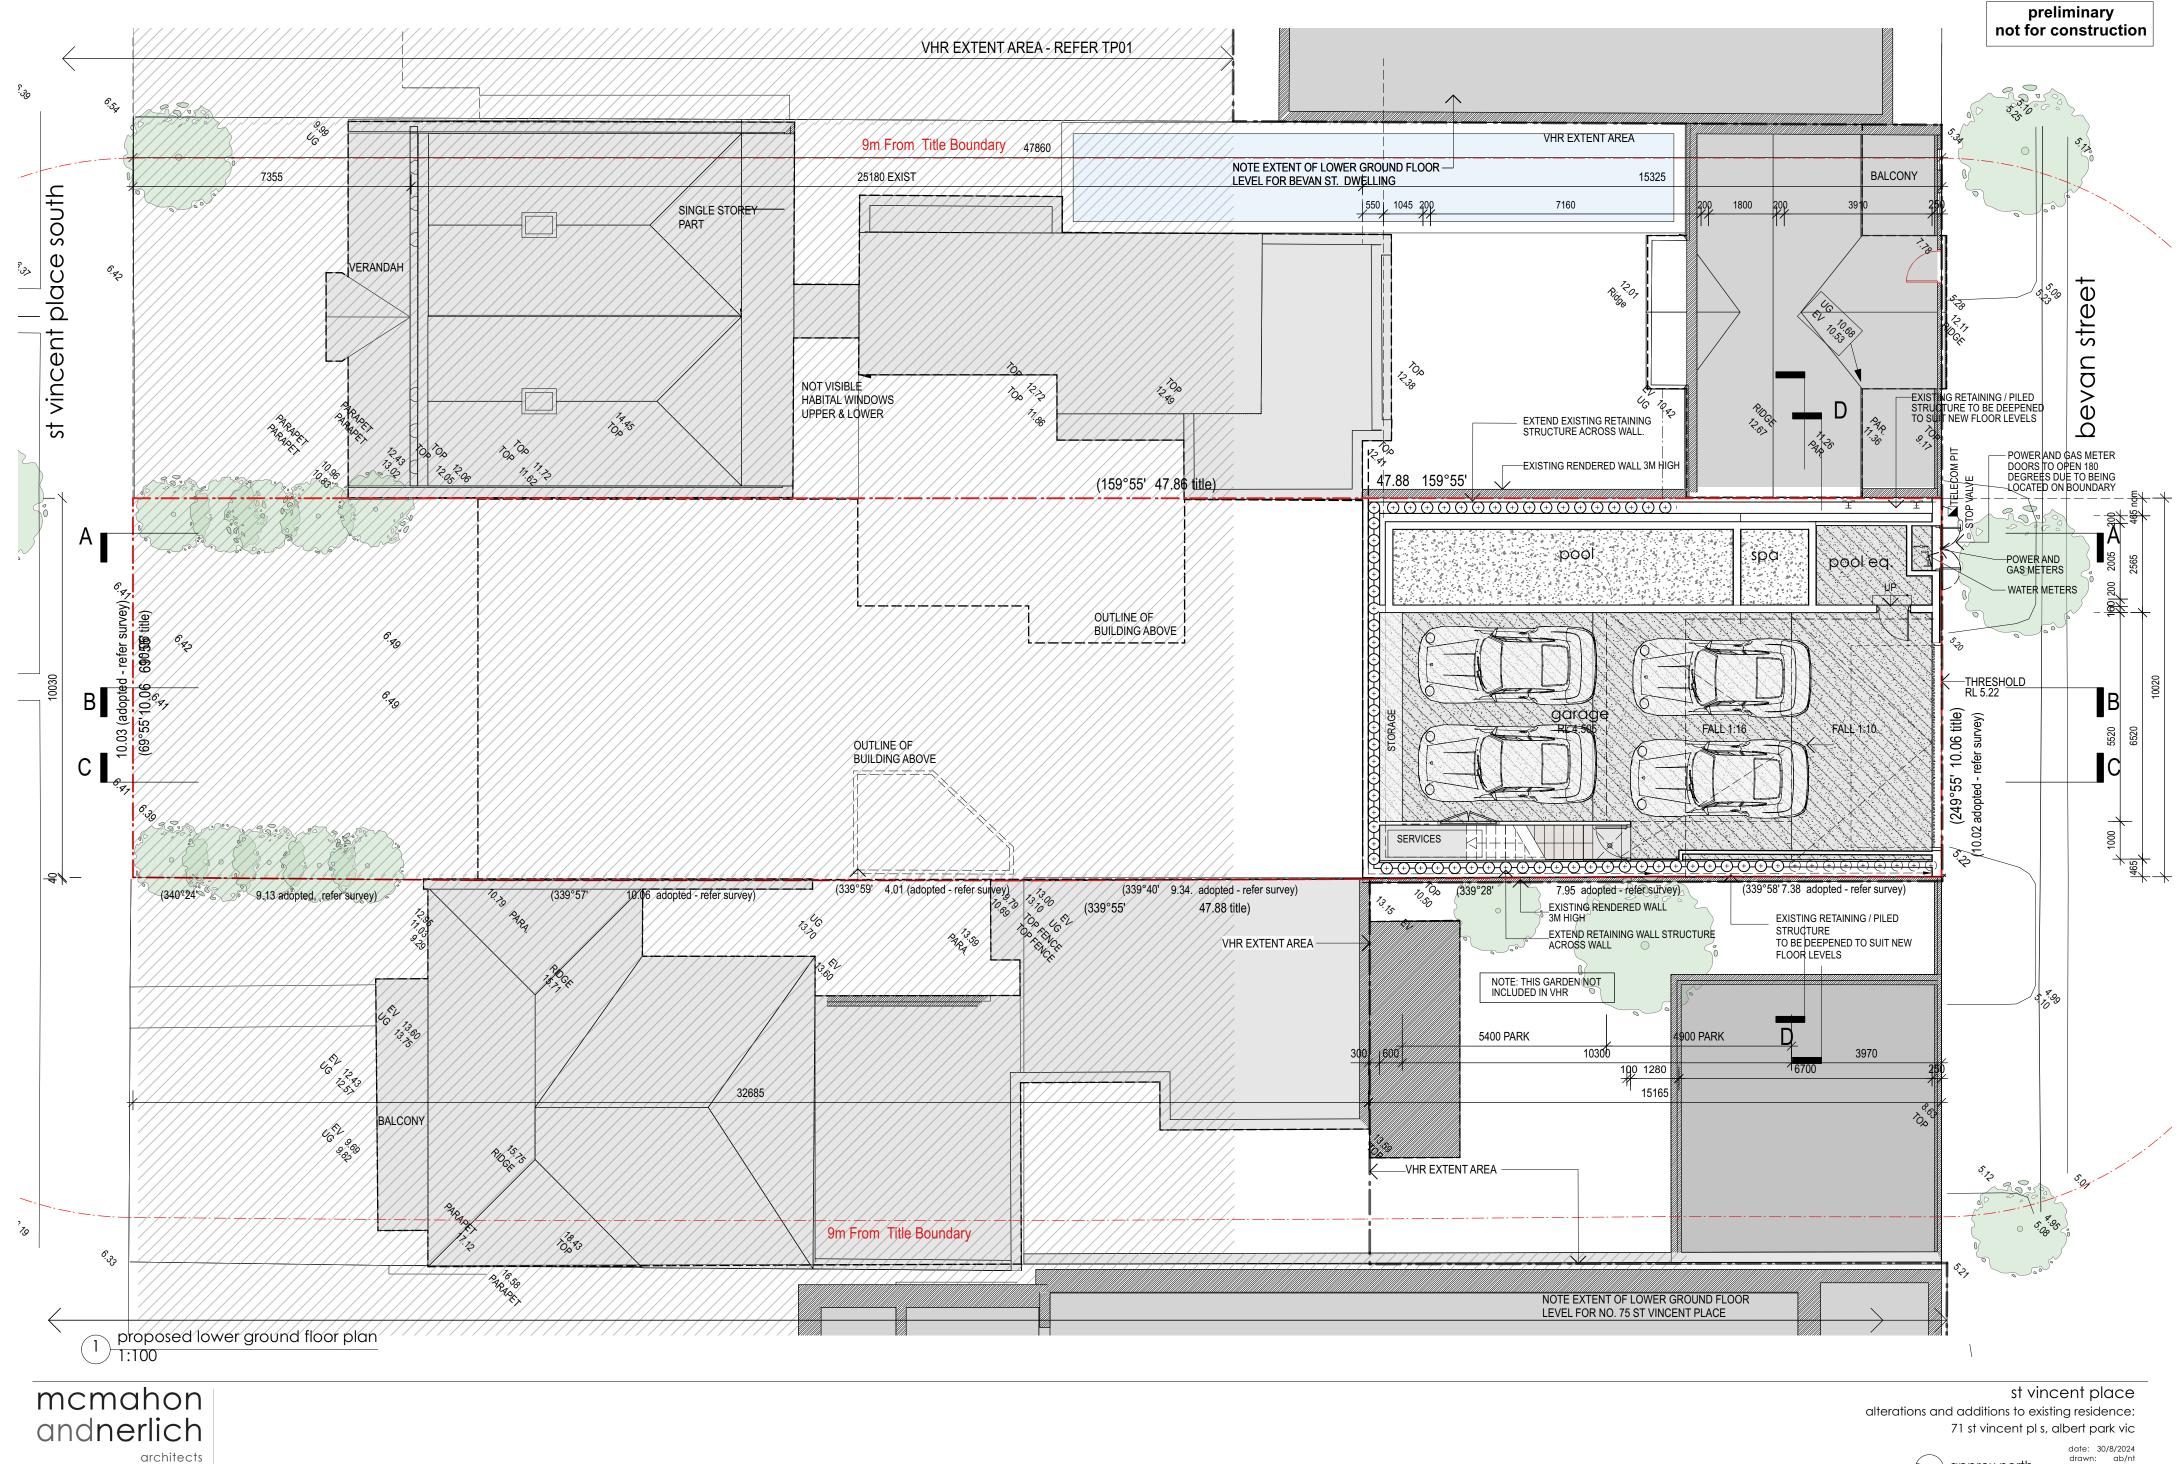

mcmahon andnerlich architects

228 bank st south melbourne victoria 3205

www.mcmahonandnerlich.com.au t&f +61(0)3 8609 1528 all measurements in millimetres unless noted otherwise. all dimensions must be checked on site before commencement of any work. discrepancies must be immediately reported to the architect for interpretation. do not scale drawings - use figured dimensions only - seek further dimensions from the architect if required st vincent place alterations and additions to existing residence: 71 st vincent pl s, albert park vic

date: 30/8/2024 drawn: ab/nt approx north scale: as noted @ a2 size

\_\_\_\_\_ 2412 tp113 rev A

architects 228 bank st south melbourne victoria 3205

www.mcmahonandnerlich.com.au t&f +61(0)3 8609 1528 all measurements in millimetres unless noted otherwise. all dimensions must be checked on site before commencement of any work. discrepancies must be immediately reported to the architect for interpretation. do not scale drawings - use figured dimensions only - seek further dimensions from the architect if required