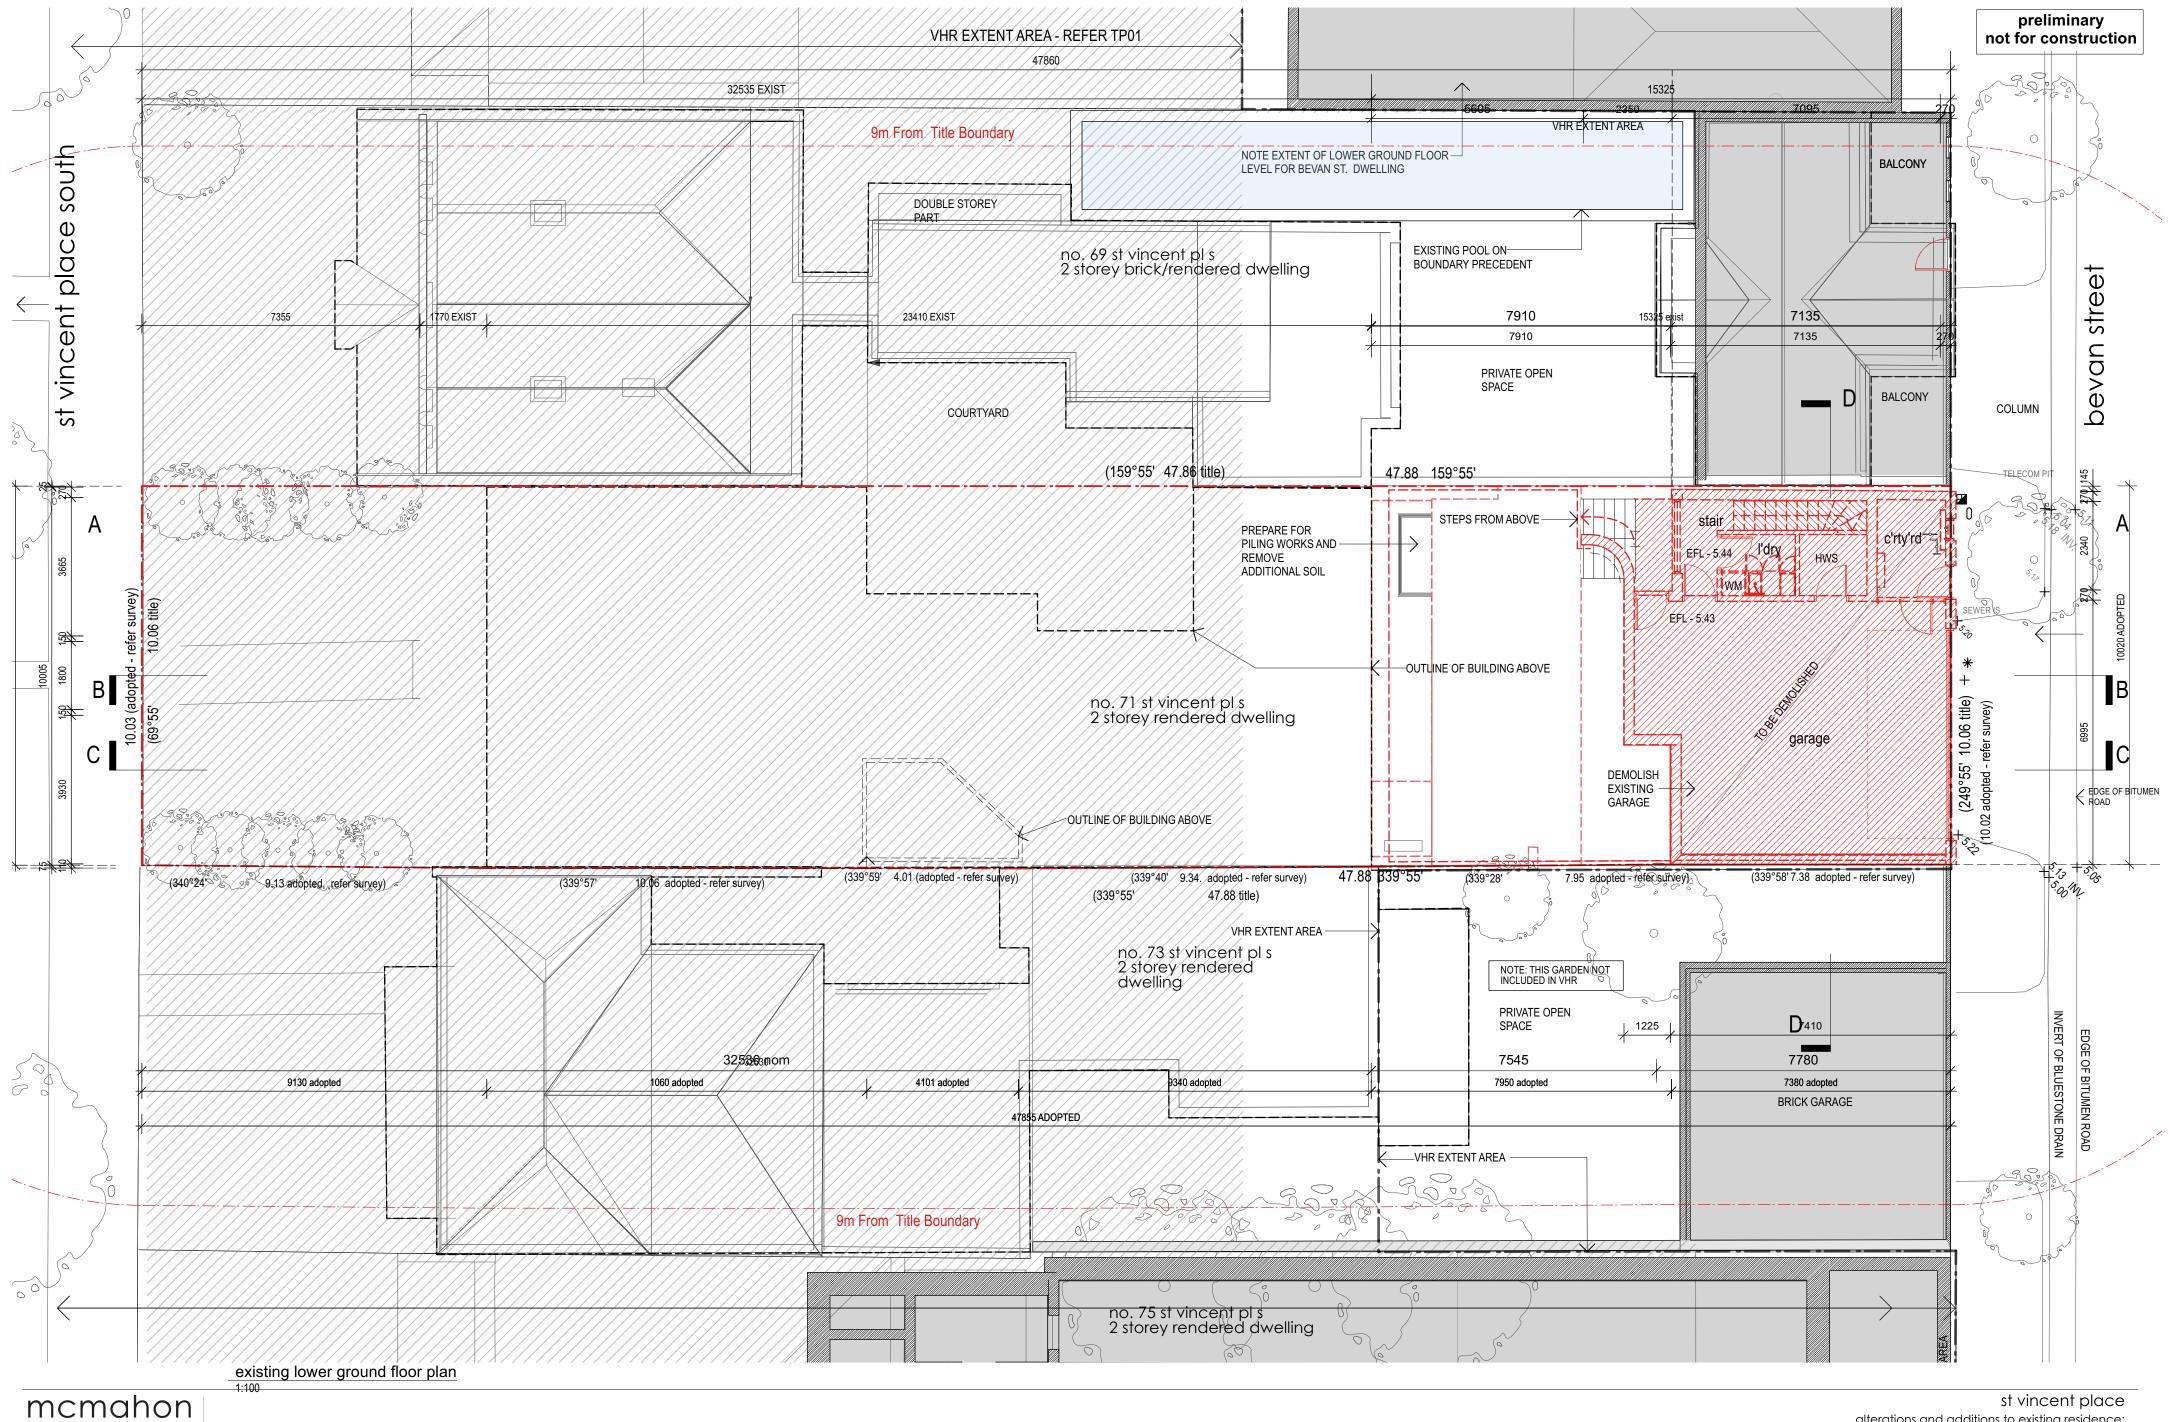

alterations and additions to existing residence: 71 st vincent pl s, albert park vic

date: 30/8/2024 drawn: ab/nt scale: as noted @ a2 size dwg no: **2412 tp003 rev A** 

228 bank st south melbourne victoria 3205