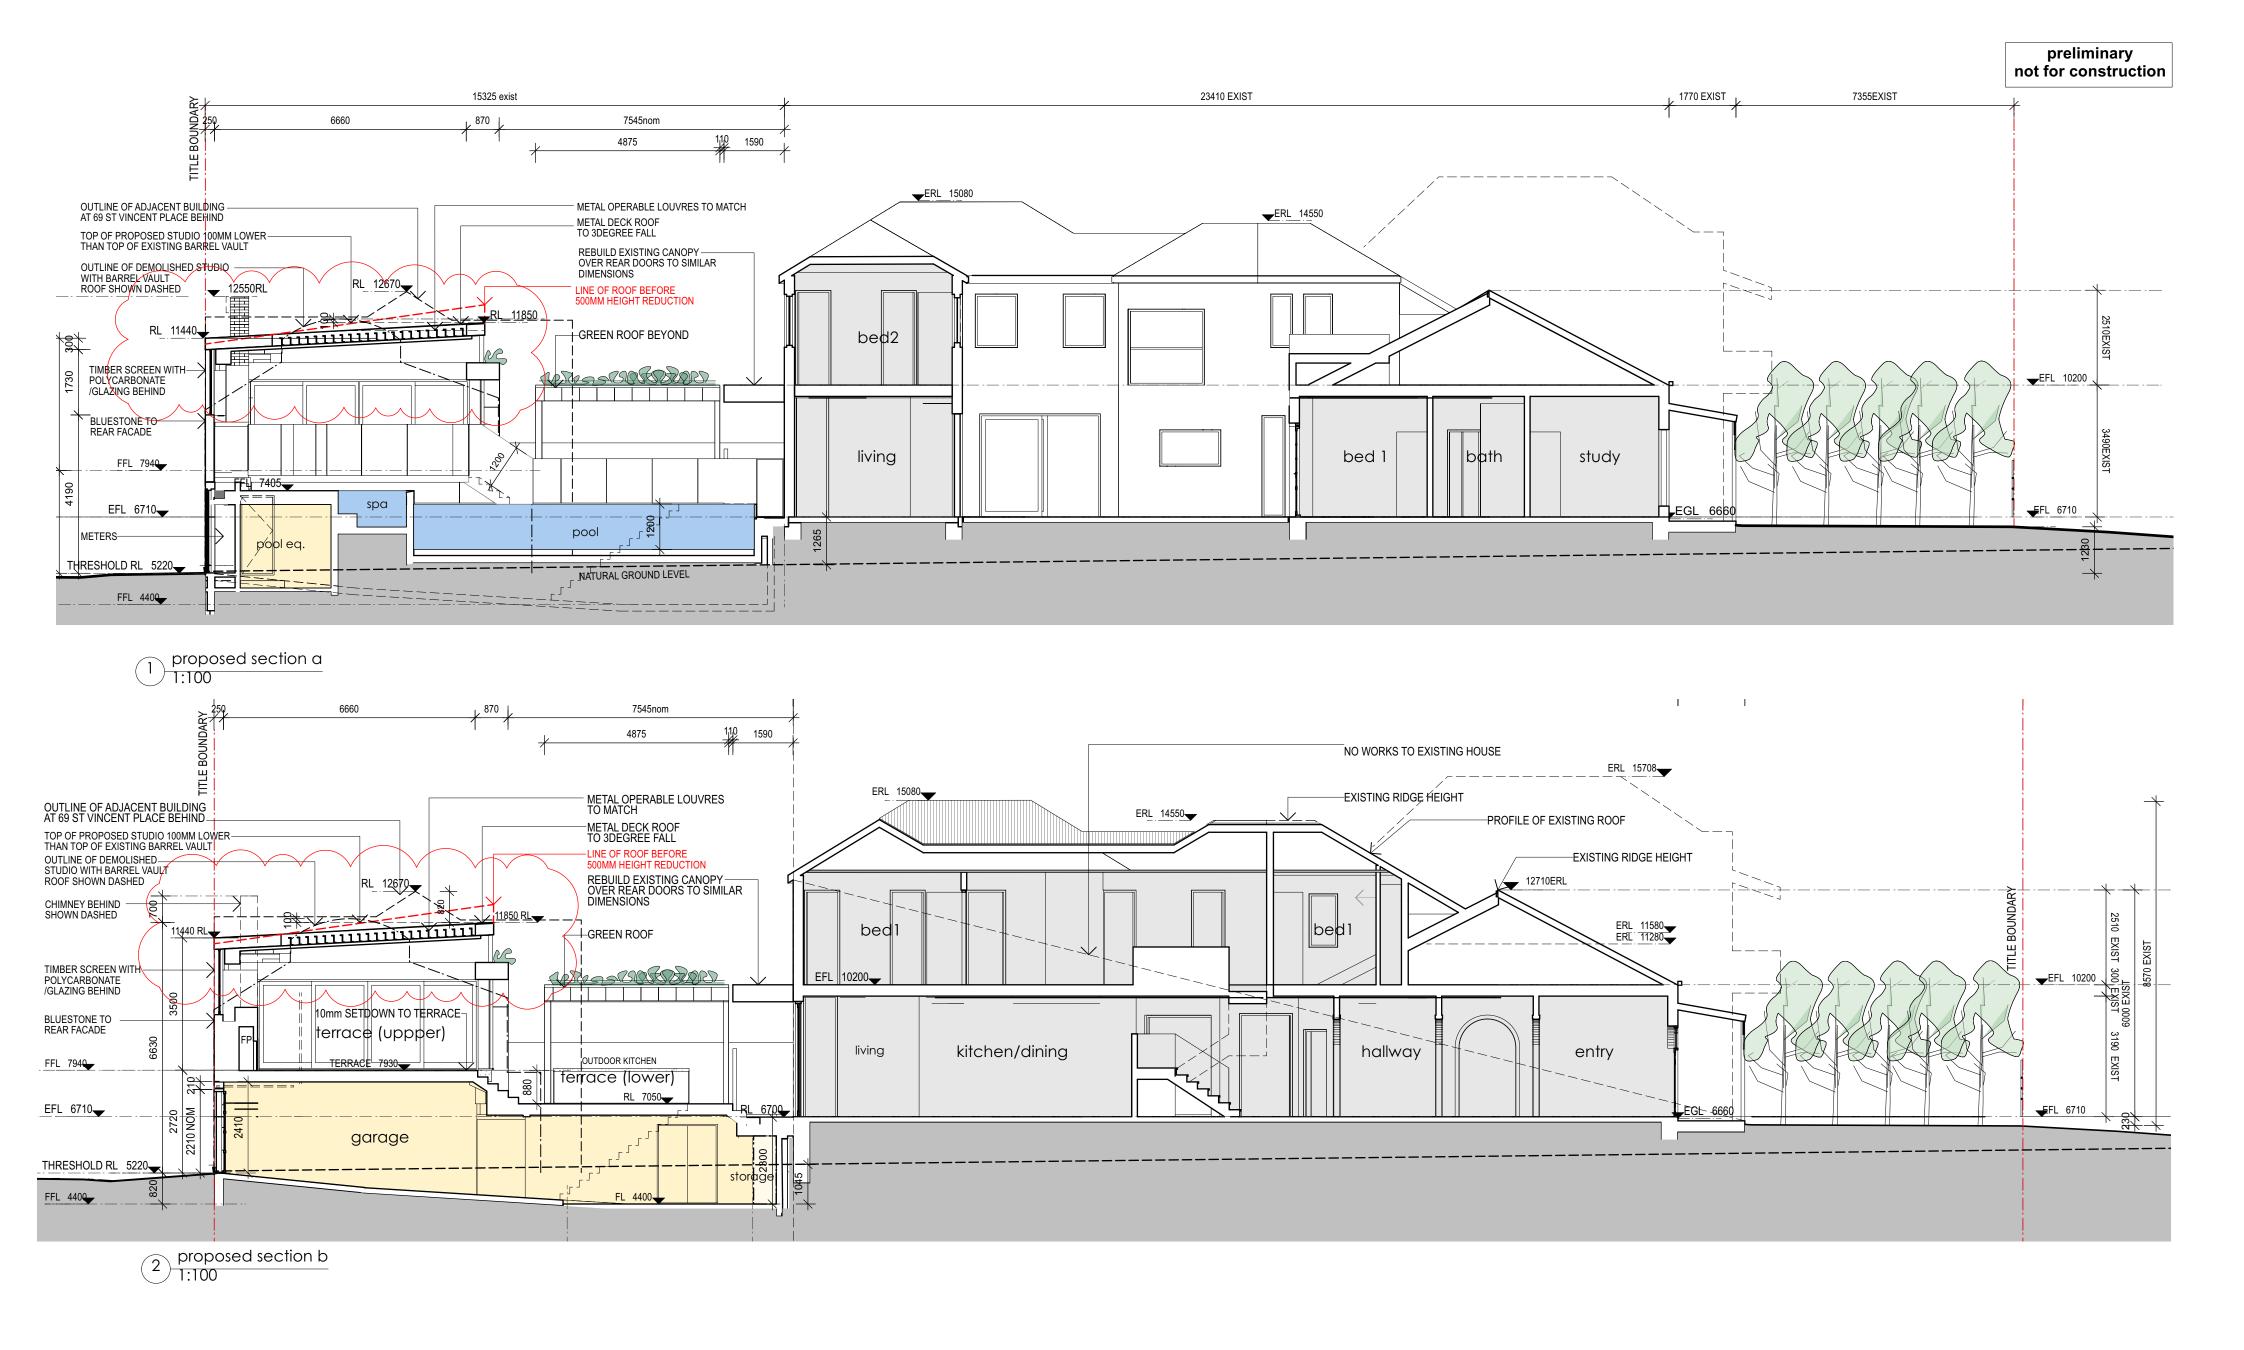

st vincent place alterations and additions to existing residence: 71 st vincent pl s, albert park vic

date: 30/8/2024 drawn: ab/nt scale: as noted @ a2 size dwg no: **2412 tp301 rev A** 

228 bank st south melbourne victoria 3205 www.mcmahonandnerlich.com.au t&f+61(0)3 8609 1528 all measurements in millimetres unless noted otherwise. all dimensions must be checked on site before commencement of any work. discrepancies must be immediately reported to the architect for interpretation. do not scale drawings - use figured dimensions only - seek further dimensions from the architect if required st vincent place alterations and additions to existing residence: 71 st vincent pl s, albert park vic

date: 30/8/2024 drawn: ab/nt scale: as noted @ a2 size dwg no: 2412 tp302 rev A

\