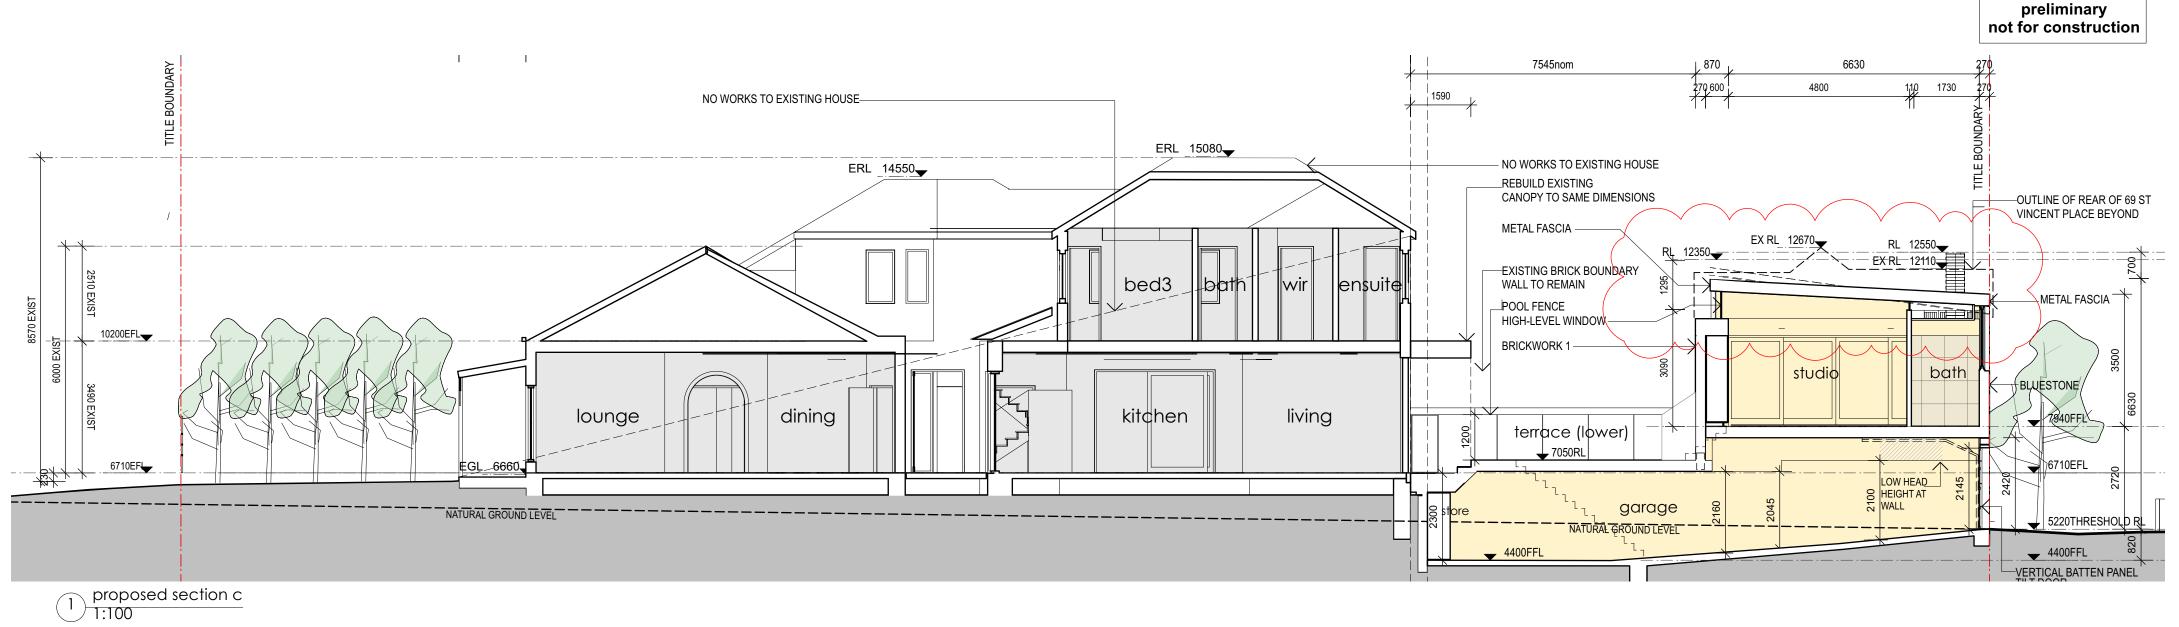

st vincent place alterations and additions to existing residence: 71 st vincent pl s, albert park vic

date: 30/8/2024 drawn: ab/nt scale: as noted @ a2 size dwg no: **2412 tp301 rev A** 

228 bank st south melbourne victoria 3205 www.mcmahonandnerlich.com.au t&f+61(0)3 8609 1528 all measurements in millimetres unless noted otherwise. all dimensions must be checked on site before commencement of any work. discrepancies must be immediately reported to the architect for interpretation. do not scale drawings - use figured dimensions only - seek further dimensions from the architect if required st vincent place alterations and additions to existing residence: 71 st vincent pl s, albert park vic