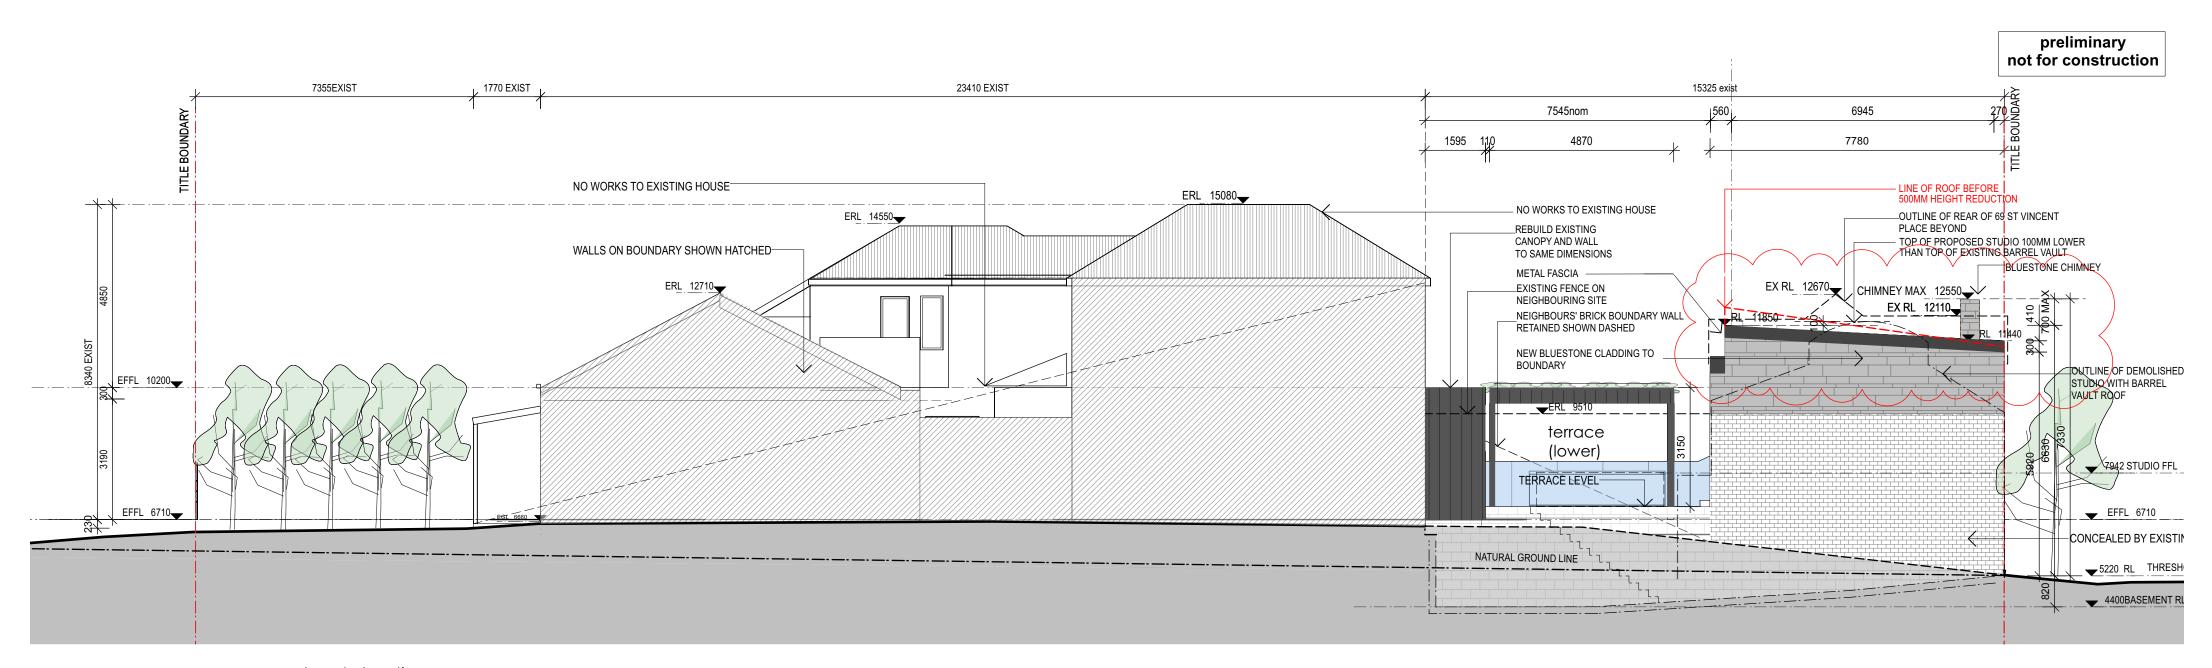

st vincent place alterations and additions to existing residence: 71 st vincent pl s, albert park vic

date: 30/8/2024 drawn: ab/nt scale: as noted @ a2 size dwg no: **2412 tp201 rev A** 

2 proposed east elevation 1:100