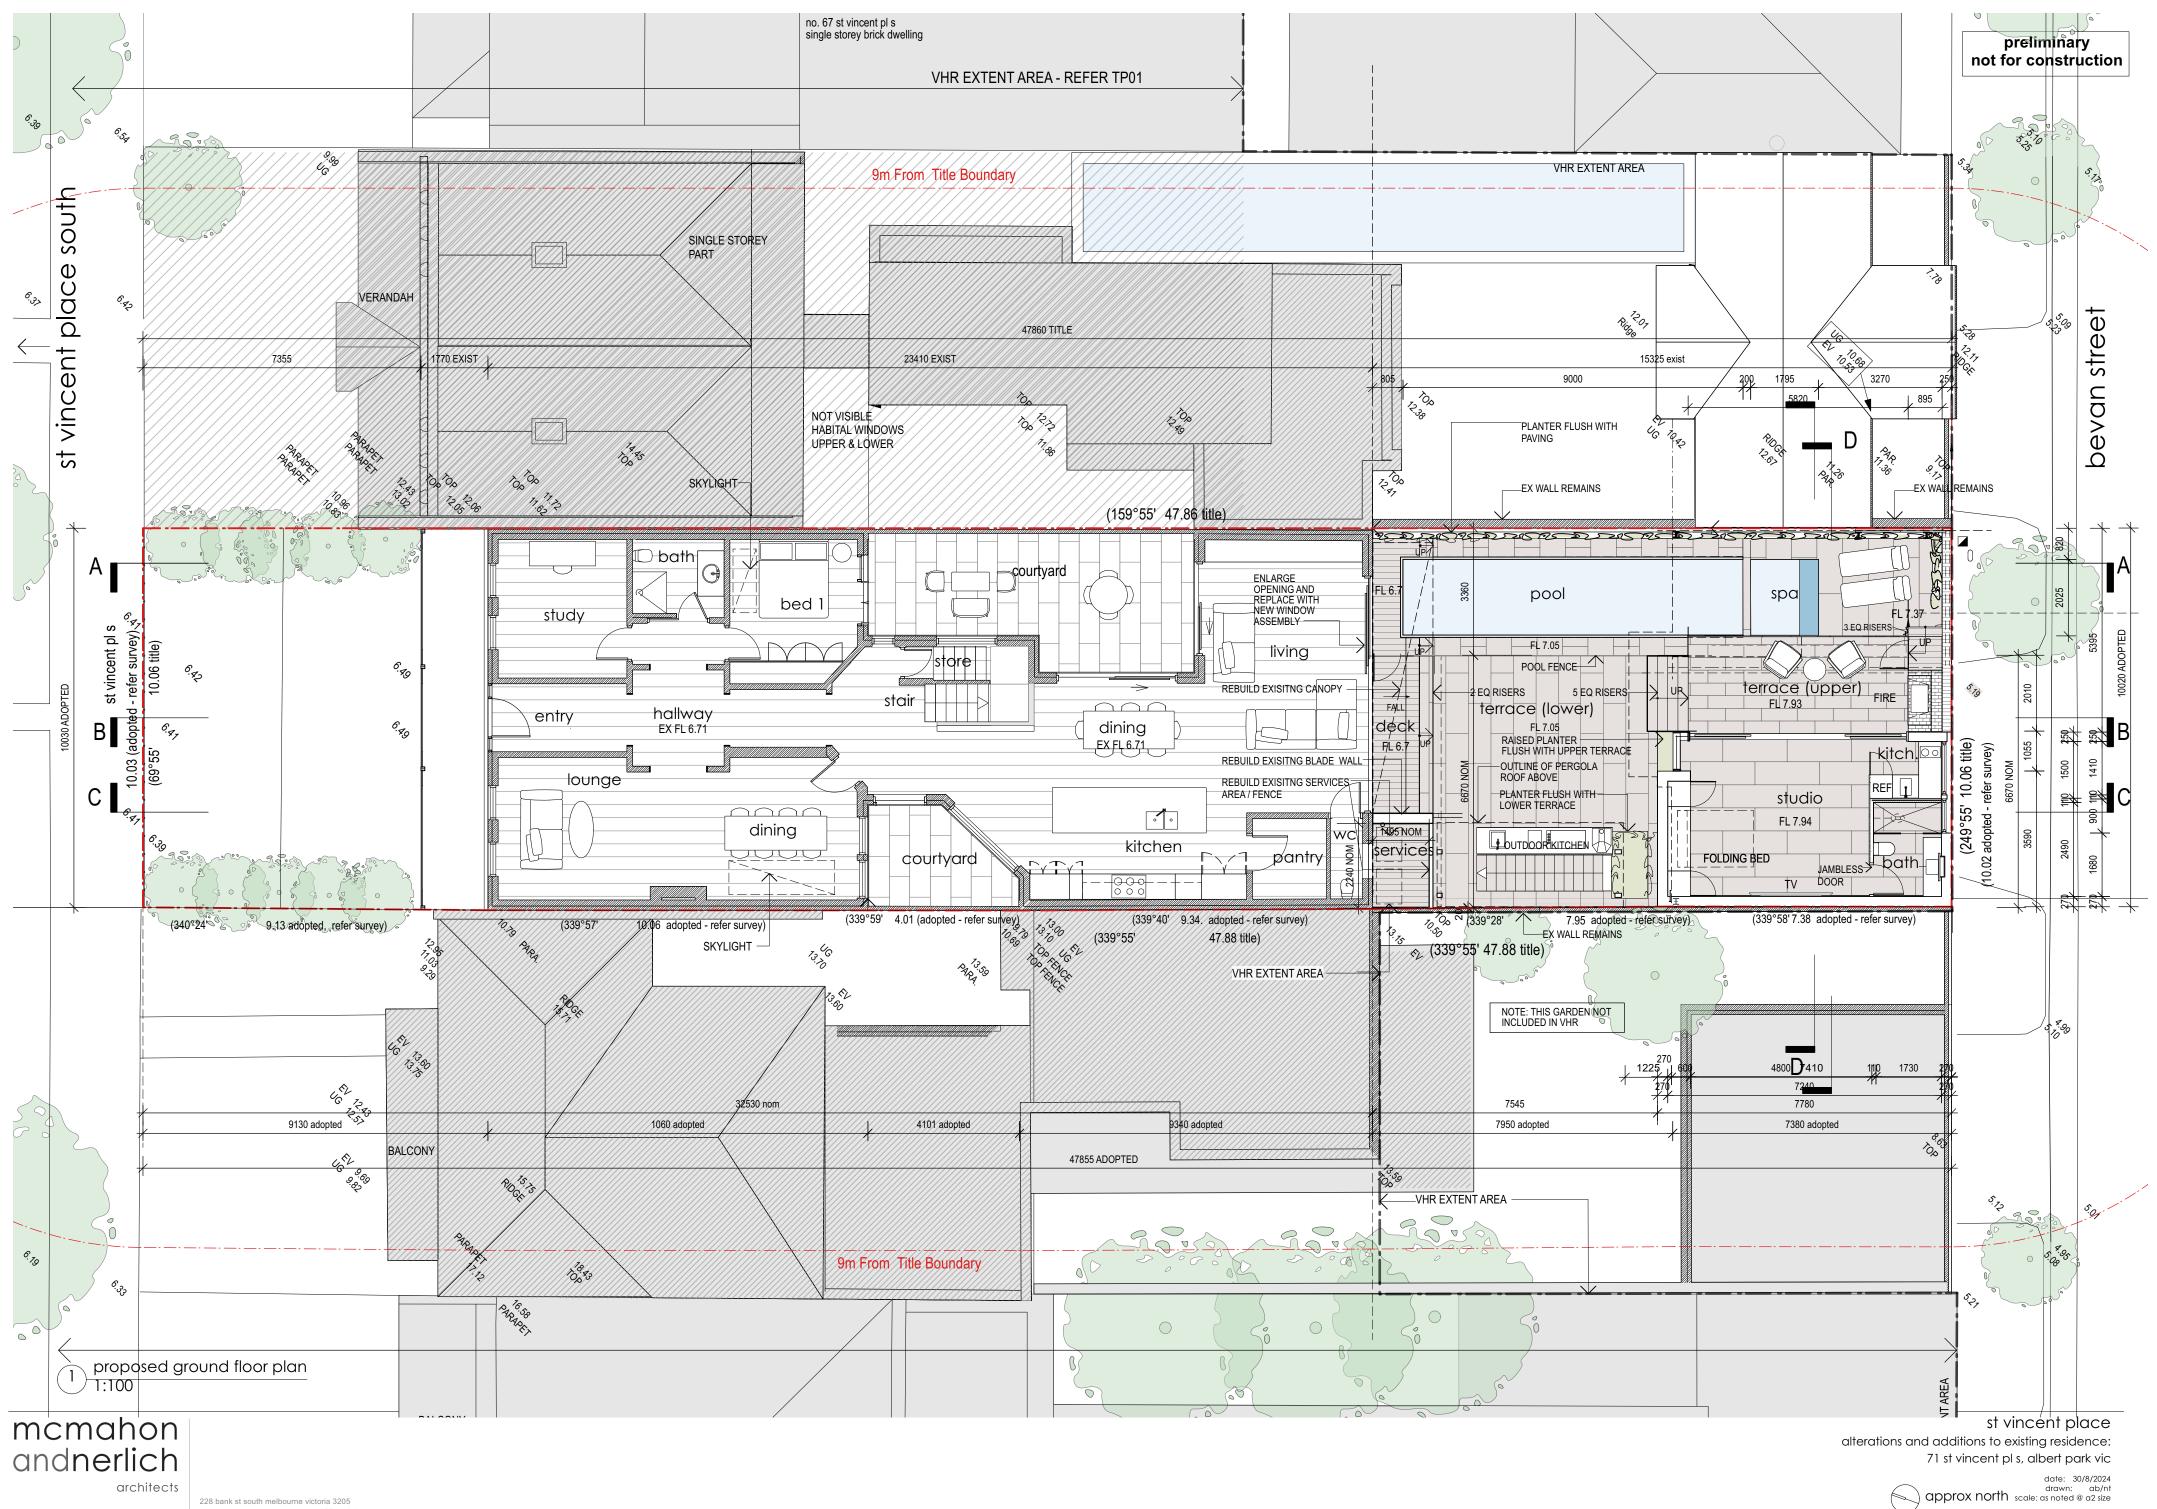

alterations and additions to existing residence: 71 st vincent pl s, albert park vic

date: 30/8/2024 drawn: ab/nt scale: as noted @ a2 size

preliminary

dwg no: 2412 tp101 rev A

228 bank st south melbourne victoria 3205

www.mcmahonandnerlich.com.au t&f +61(0)3 8609 1528 all measurements in millimetres unless noted otherwise. all dimensions must be checked on site before commencement of any work. discrepancies must be immediately reported to the architect for interpretation. do not scale drawings - use figured dimensions only - seek further dimensions from the architect if required