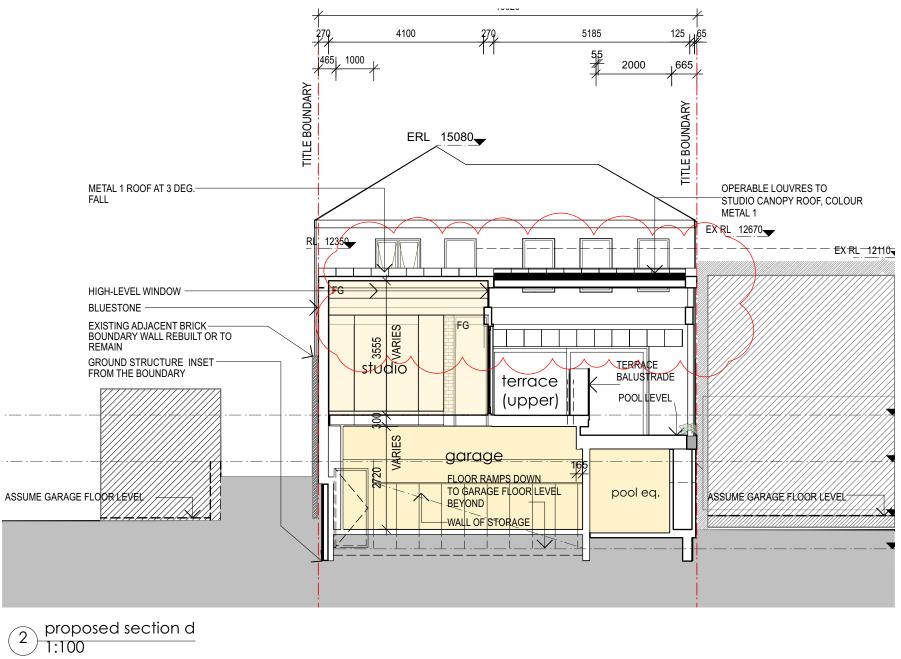

date: 30/8/2024 drawn: ab/nt scale: as noted @ a2 size dwg no: 2412 tp302 rev A

\