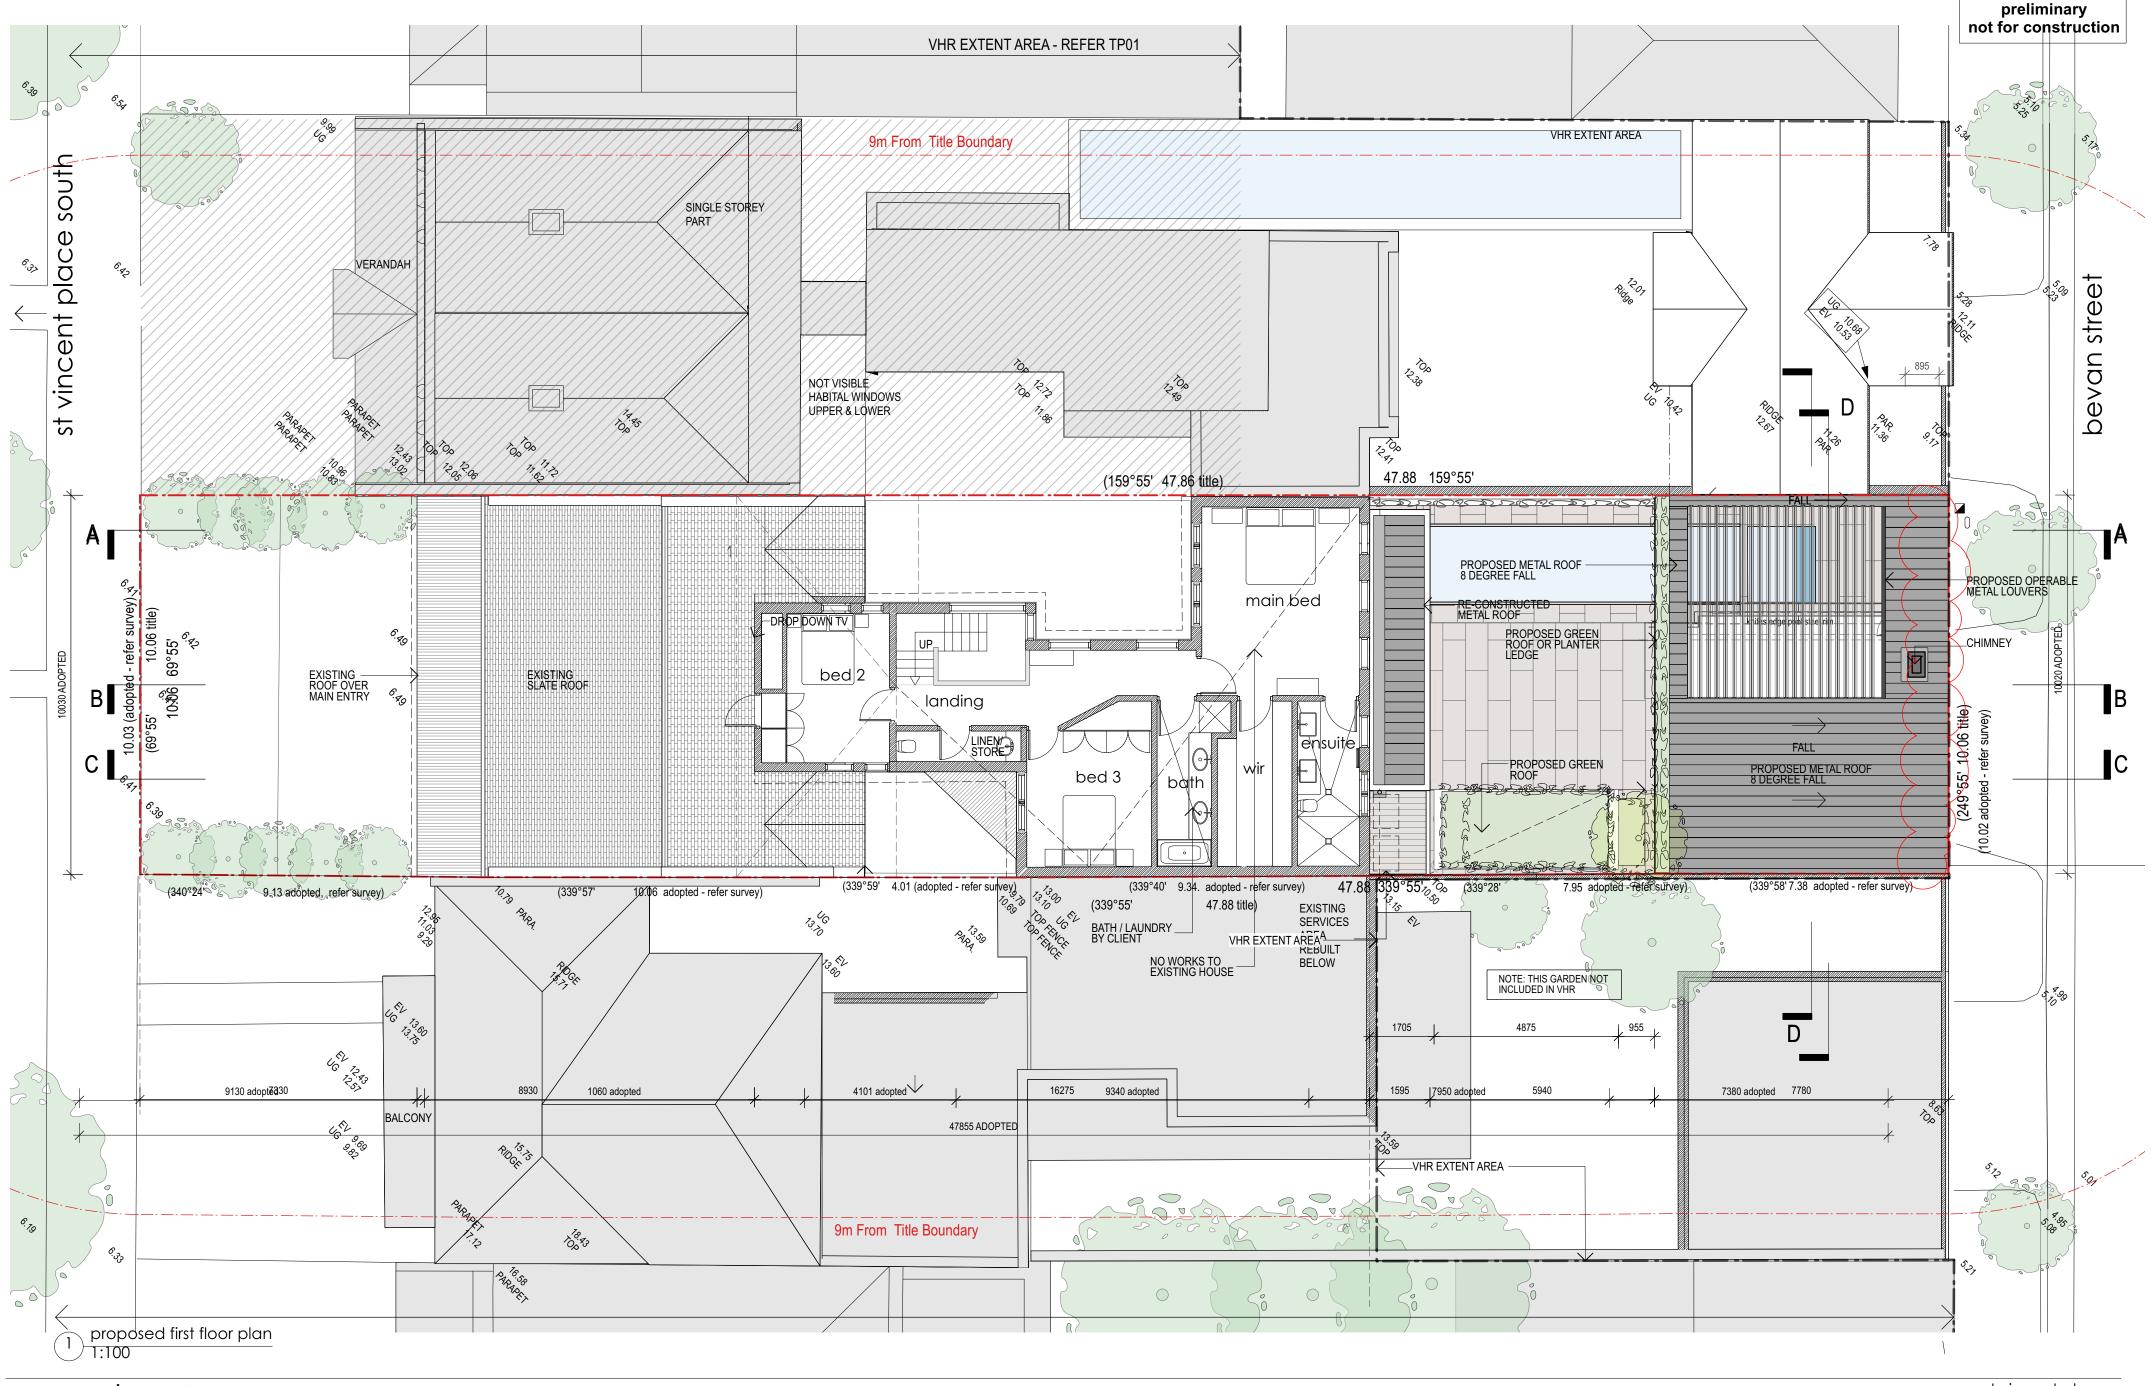

mcmahon andnerlich architects

228 bank st south melbourne victoria 3205

www.mcmahonandnerlich.com.au t&f +61(0)3 8609 1528 all measurements in millimetres unless noted otherwise. all dimensions must be checked on site before commencement of any work. discrepancies must be immediately reported to the architect for interpretation. do not scale drawings - use figured dimensions only - seek further dimensions from the architect if required st vincent place alterations and additions to existing residence: 71 st vincent pl s, albert park vic

date: 30/8/2024 drawn: ab/nt approx north scale: as noted @ a2 size

\_\_\_\_\_ 2412 tp113 rev A

architects 228 bank st south melbourne victoria 3205

www.mcmahonandnerlich.com.au t&f +61(0)3 8609 1528 all measurements in millimetres unless noted otherwise. all dimensions must be checked on site before commencement of any work. discrepancies must be immediately reported to the architect for interpretation. do not scale drawings - use figured dimensions only - seek further dimensions from the architect if required