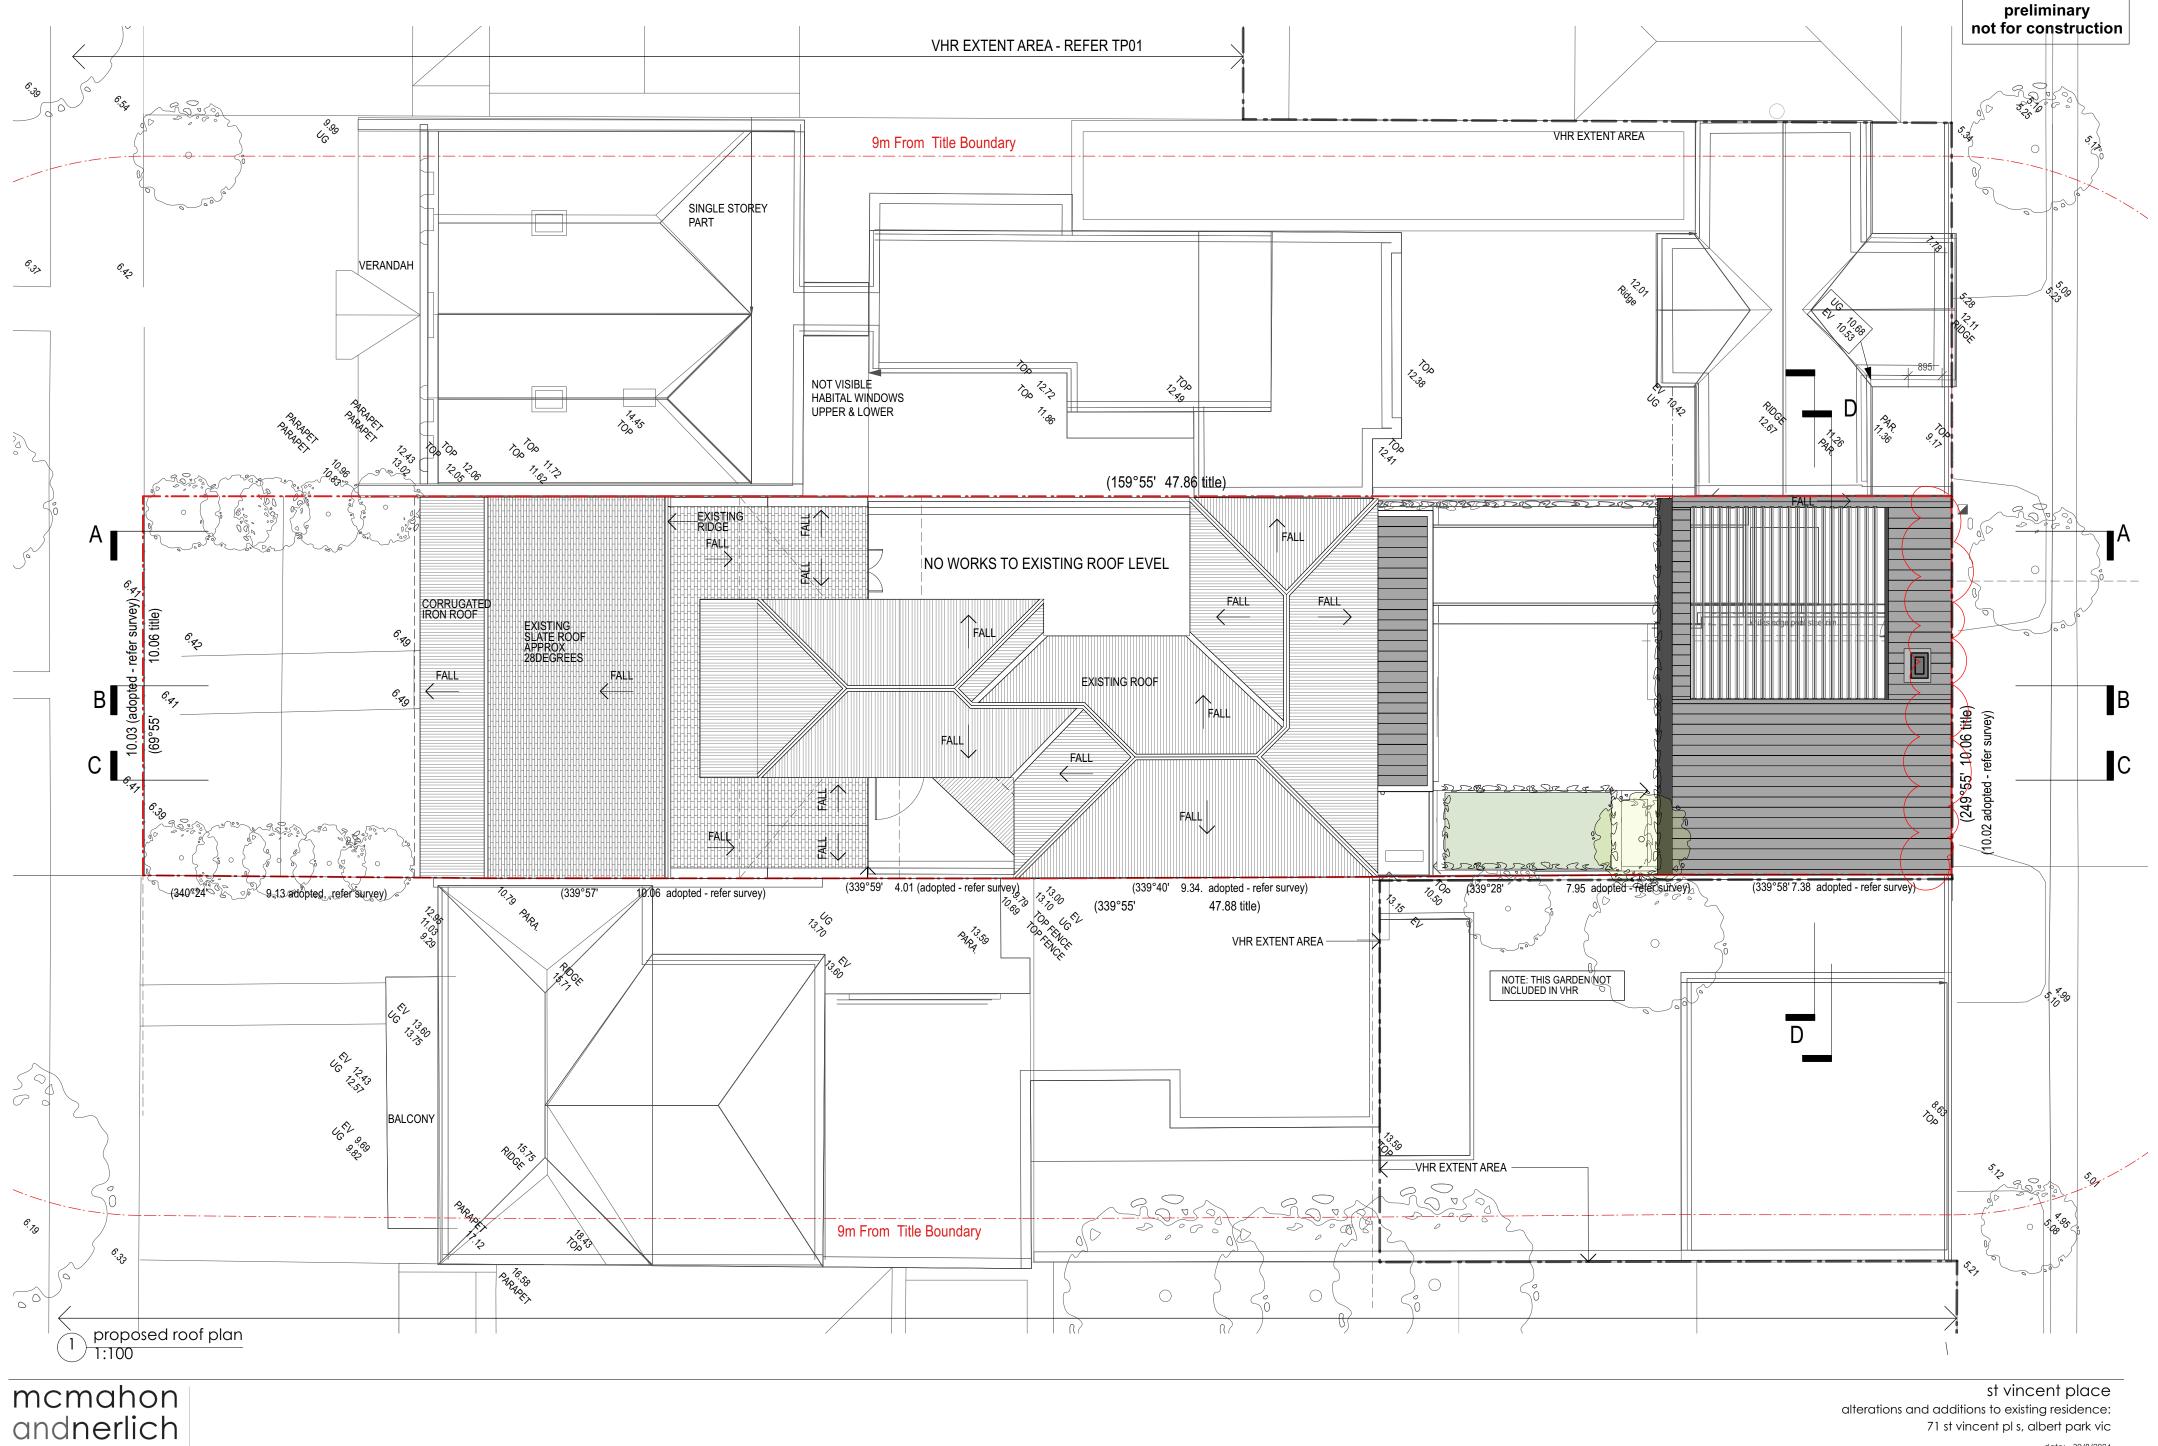

alterations and additions to existing residence: 71 st vincent pl s, albert park vic

> date: 30/8/2024 drawn: ab/nt scale: as noted @ a2 size <u>dwg no:</u> 2412 tp114 rev A

mcmahon andnerlich architects