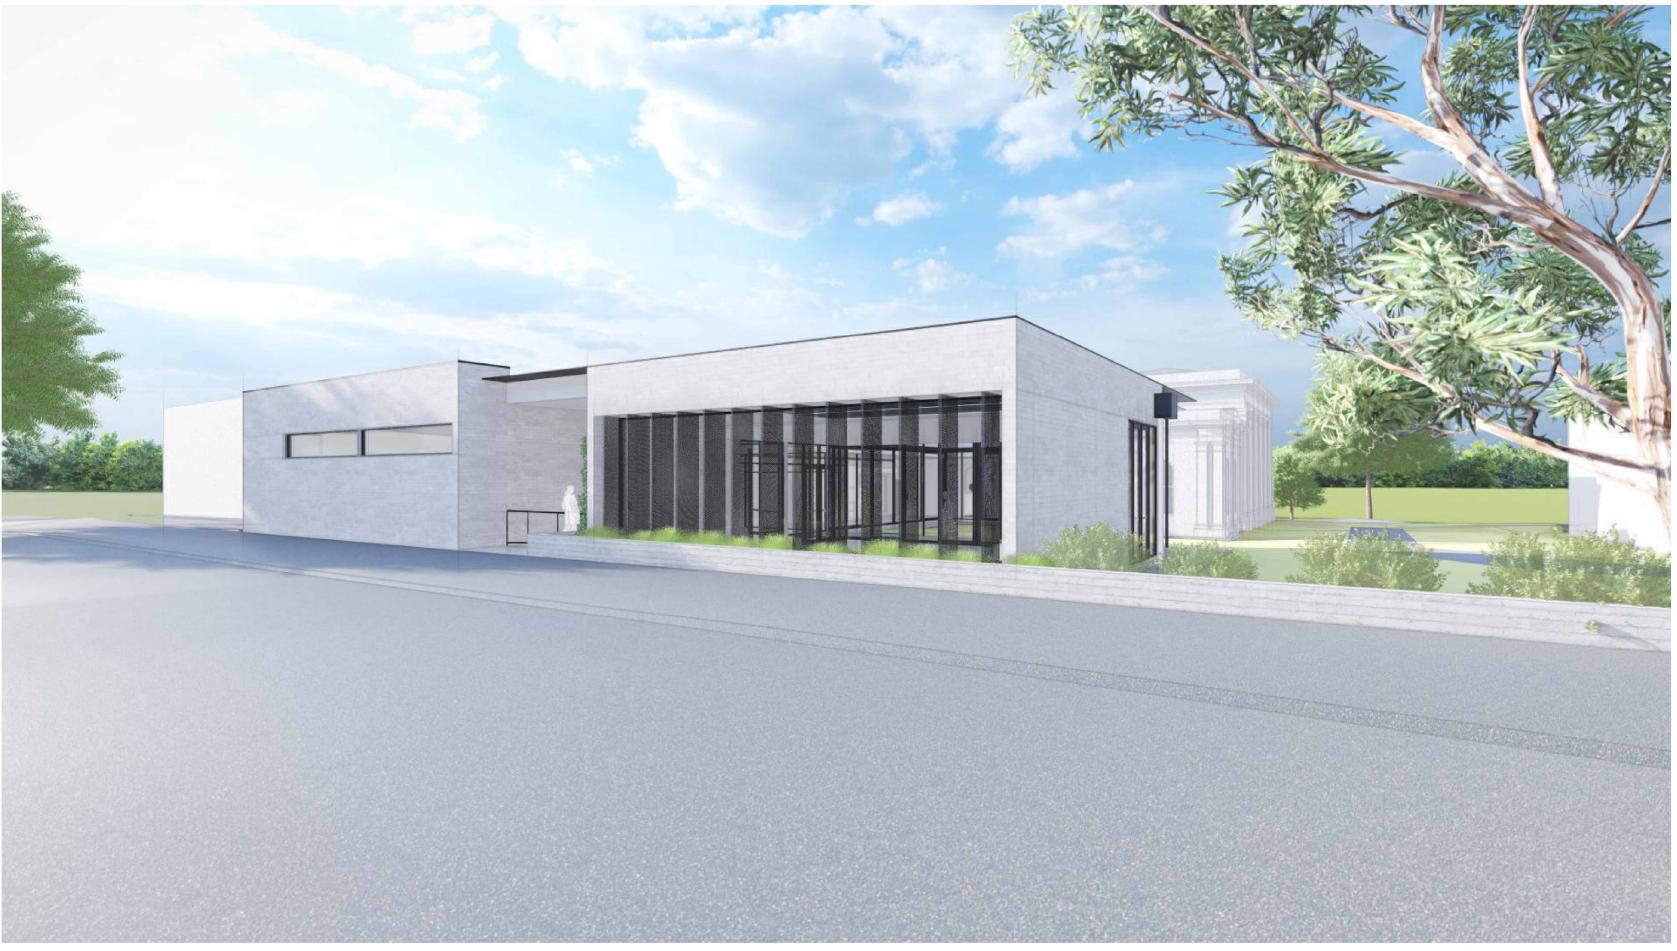

project address 125 High Street, Heathcote 3523 VIC

21130 revision date drawing no. TP-901

Rotatable sun shading element devices Open - Winter setting