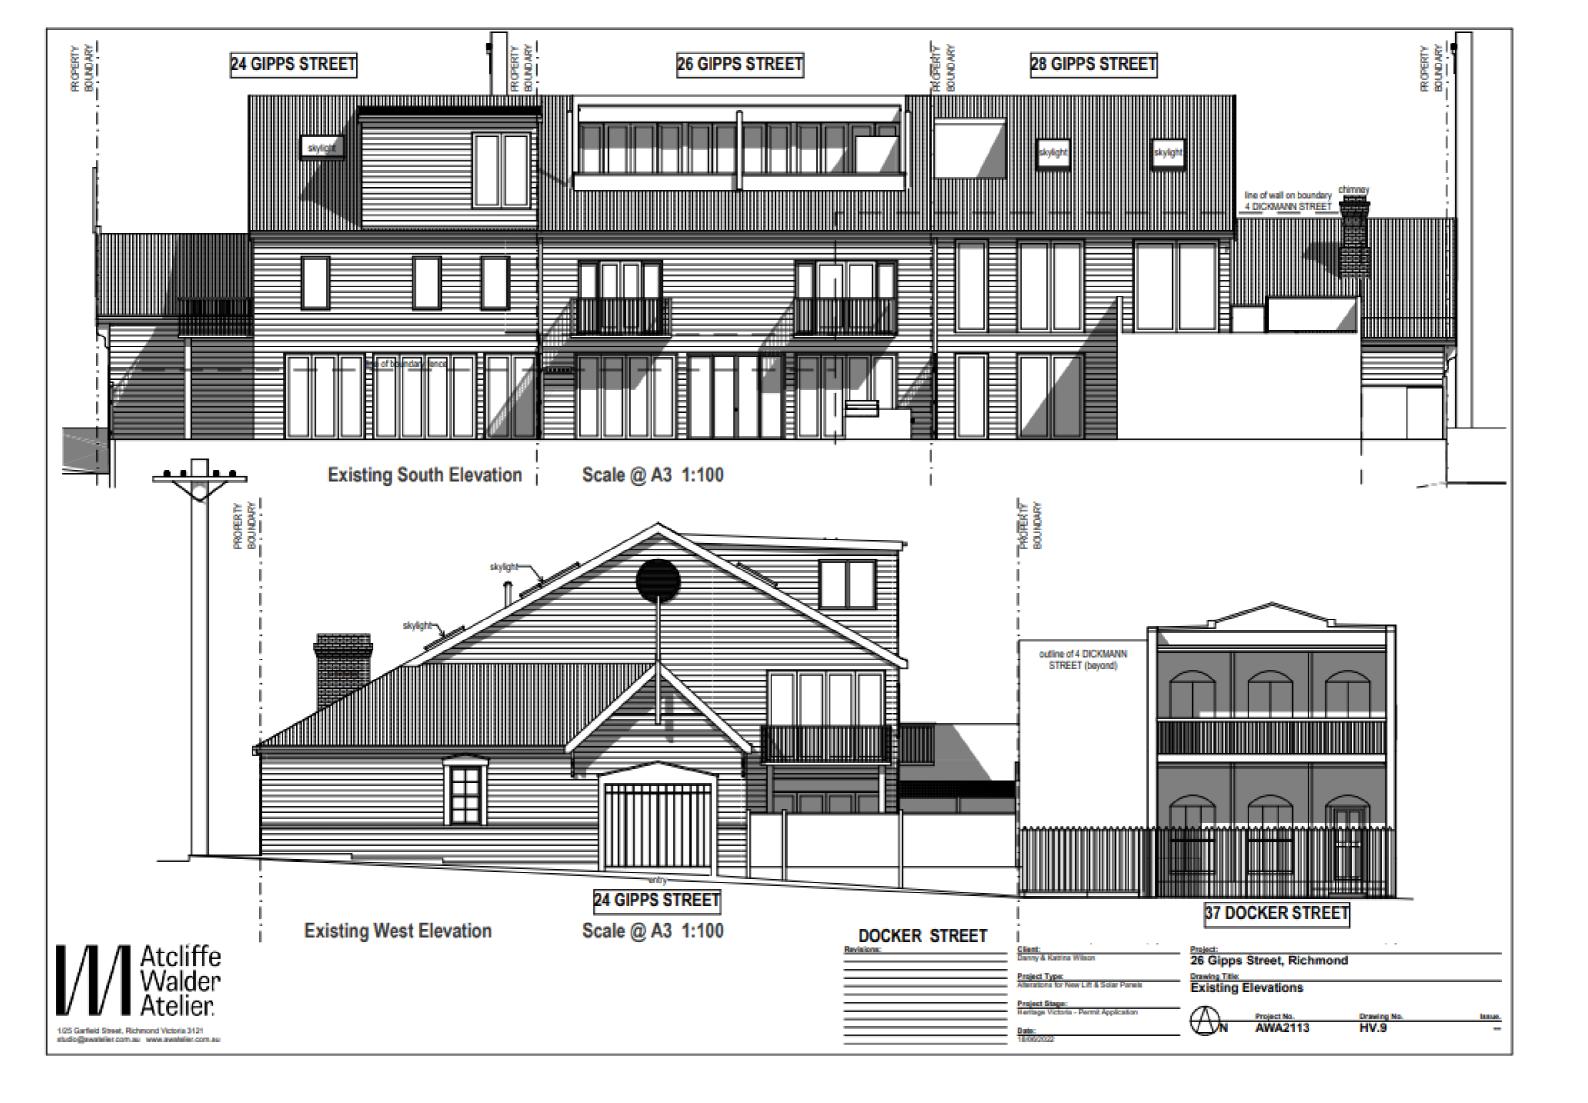

| DRW No | DRAWING TITLE                    | REV   |
|--------|----------------------------------|-------|
| Hild   | Come Page                        | 22055 |
| HV.2   | Existing Site Plan               |       |
| HING   | Elizing Bostmant Free Print      |       |
| HILL   | Existing Oncerto Prove Prove     |       |
| HILE   | Eliza Fina Plan                  |       |
| HW.0   | Existing Roof Tenado Filan       |       |
| HV.7   | Existing Roof Plan               |       |
| HV.8   | Existing Elevations              |       |
| HV.9   | Existing Elevations              |       |
| 101 40 | Proposed City Plan               |       |
| Histo  | Proposed Deserved Floor Plan     |       |
| 111.12 | Proposed & count Proor Prom      |       |
| HILLIO | Proposed That Floor Flam         |       |
| Hy.14  | Propused Root Tenace Floor Flair |       |
| HV.15  | Proposed Roof Plan               |       |
| HV.16  | Proposed Elevations              |       |
| HV.17  | Proposed Elevations              |       |
| HV.18  | Existing & Proposed Photos       |       |
| HV.19  | Existing & Proposed Photos       |       |
| HV.20  | Existing & Proposed Photos       |       |