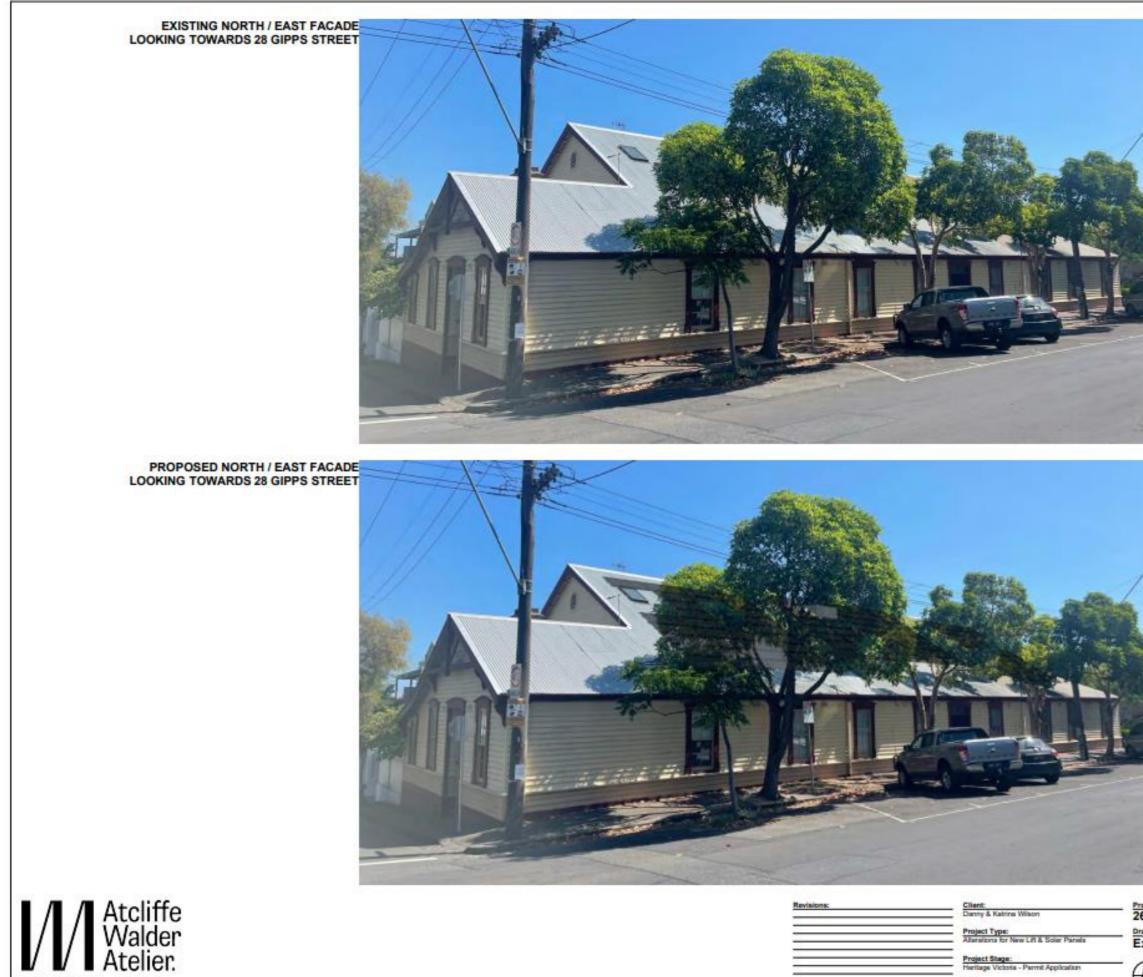

1/25 Garfield Street, Richmond Victoria 3121 studio@awstellar.com.au wew.akatellar.com.au Date: 1806/2022

| 1              |                |                      |        |
|----------------|----------------|----------------------|--------|
|                |                |                      |        |
|                |                |                      |        |
|                |                |                      |        |
|                |                |                      |        |
|                |                |                      |        |
|                |                |                      |        |
| -              |                |                      |        |
| 1 -            |                |                      |        |
| -              |                |                      |        |
| 100            |                |                      |        |
|                |                |                      |        |
|                |                |                      |        |
| 1              |                |                      |        |
| 2              |                |                      |        |
|                |                |                      |        |
| and the second |                |                      |        |
| 100            |                |                      |        |
| Land           |                |                      |        |
|                |                |                      |        |
|                |                |                      |        |
|                |                |                      |        |
| -              |                |                      |        |
|                |                |                      |        |
| C              |                |                      |        |
|                |                |                      |        |
|                |                |                      |        |
|                |                |                      |        |
| 1500           |                |                      |        |
| 1000           |                |                      |        |
|                |                |                      |        |
| 10             |                |                      |        |
|                |                |                      |        |
|                |                |                      |        |
|                |                |                      |        |
|                |                |                      |        |
|                |                |                      |        |
|                |                |                      |        |
| 1              |                |                      |        |
| /              |                |                      |        |
| -              |                |                      |        |
| -              |                |                      |        |
|                |                |                      |        |
| 1.00           |                |                      |        |
| - la -         |                |                      |        |
| 3              |                |                      |        |
|                |                |                      |        |
|                |                |                      |        |
| 1.5            |                |                      |        |
| 120            |                |                      |        |
|                |                |                      |        |
|                |                |                      |        |
|                |                |                      |        |
|                |                |                      |        |
|                |                |                      |        |
|                |                |                      |        |
|                |                |                      |        |
|                |                |                      |        |
| -              |                |                      |        |
| Carlos and     |                |                      |        |
| 299 A          |                |                      |        |
|                |                |                      |        |
| Troject.       |                |                      |        |
| 26 Gipps       | Street, Richmo | ond                  |        |
| Trawing Title: |                |                      |        |
| Existing       | & Proposed Ph  | otos                 | 25     |
| 1              |                |                      |        |
| 11             |                |                      |        |
| 114            | Project No.    | Drawing No.          | lasue. |
| <b>N</b> N     | AWA2113        | Drawing No.<br>HV.18 | lasue. |