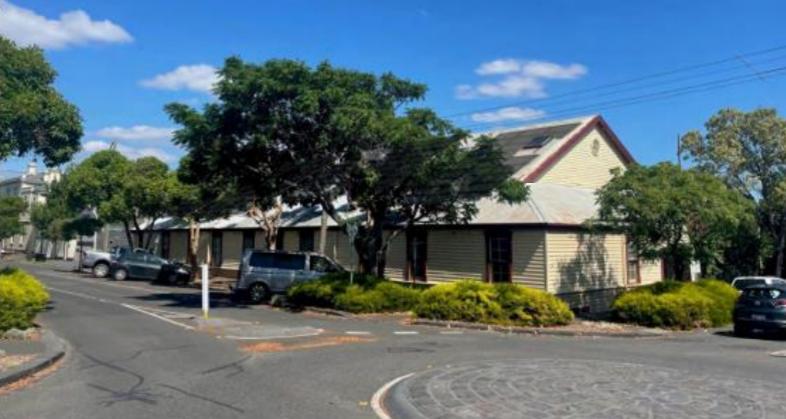

EXISTING NORTH / WEST FACADE LOOKING TOWARDS 24 GIPPS STREET

PROPOSED NORTH / WEST FACADE LOOKING TOWARDS 24 GIPPS STREET

| Revisions: | Client:<br>Danny & Katrina Wilson                        |
|------------|----------------------------------------------------------|
|            | Project Type:<br>Attentions for New Lift & Scier Panel   |
|            | Project Stage:<br>Heritage Victoria - Permit Application |
|            | Date:<br>18/06/2022                                      |