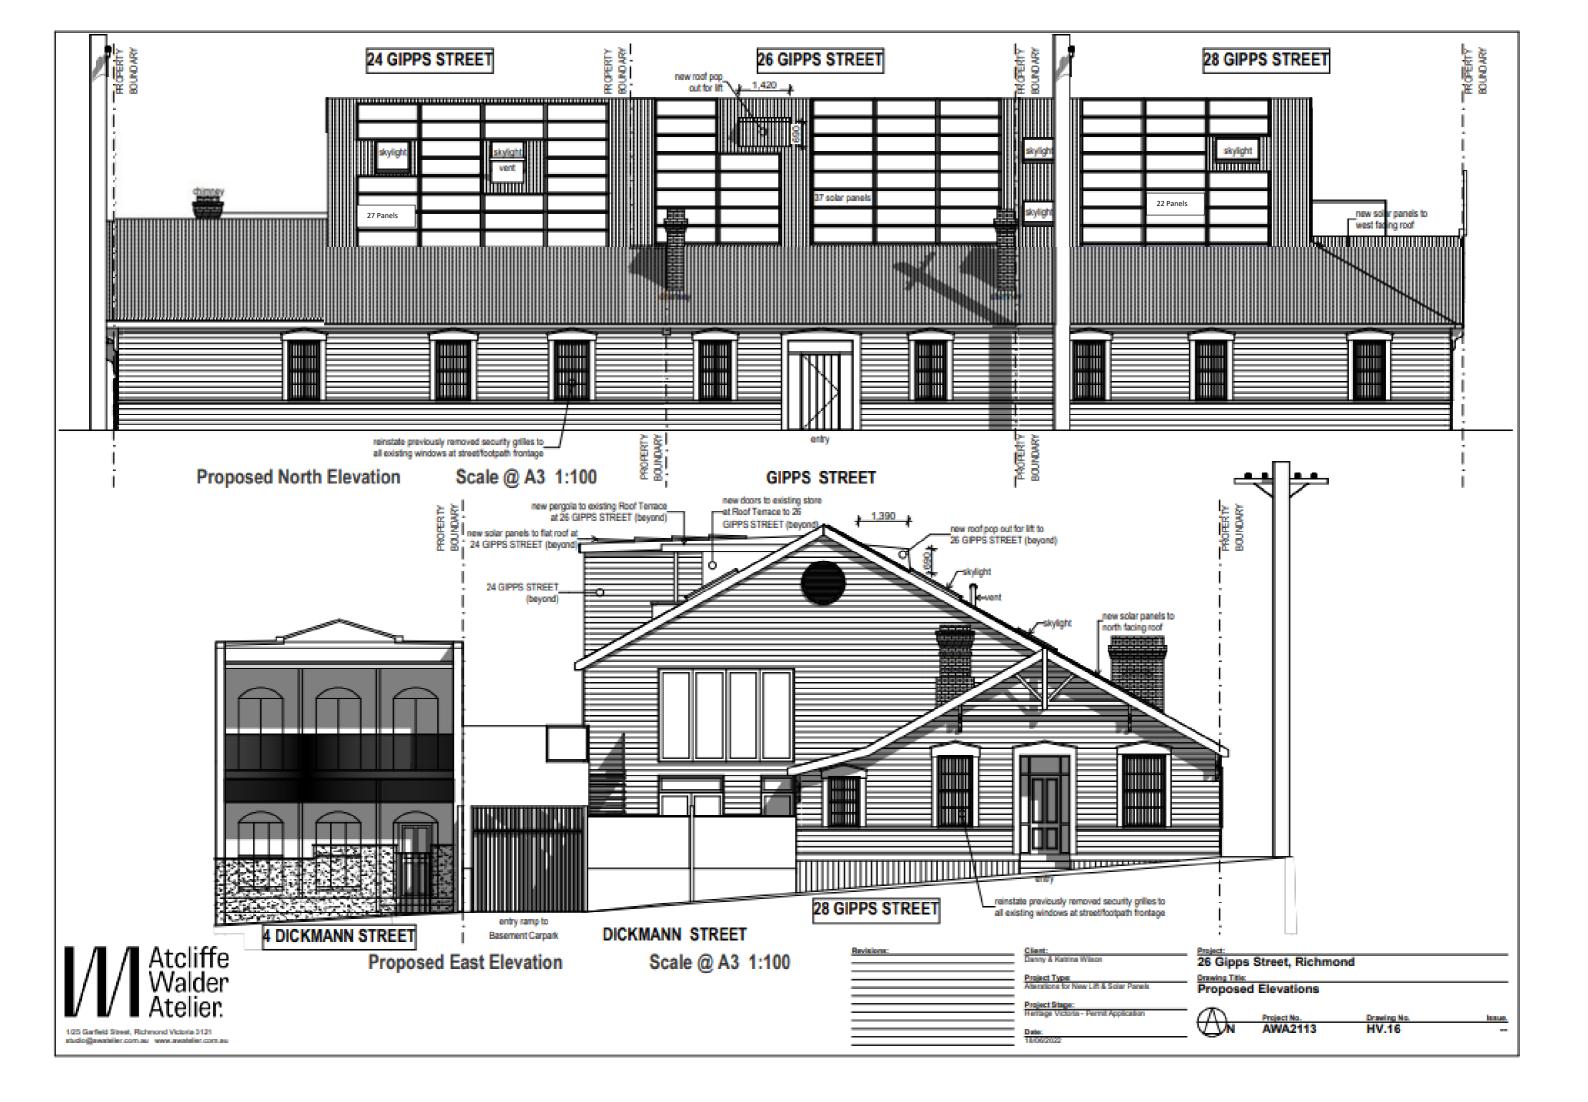

| DRW No | DRAWING TITLE                    | REV   |
|--------|----------------------------------|-------|
| Hild   | Come Page                        | 22055 |
| HV.2   | Existing Site Plan               |       |
| HING   | Elizing Bostmant Free Print      |       |
| HILL   | Existing Oncerto Prove Prove     |       |
| HILE   | Eliza Fina Plan                  |       |
| HW.0   | Existing Roof Tenado Filan       |       |
| HV.7   | Existing Roof Plan               |       |
| HV.8   | Existing Elevations              |       |
| HV.9   | Existing Elevations              |       |
| 101 40 | Proposed City Plan               |       |
| Histo  | Proposed Deserved Floor Plan     |       |
| 111.12 | Proposed & count Proor Prom      |       |
| HILLIO | Proposed That Floor Flam         |       |
| Hy.14  | Propused Root Tenace Floor Flair |       |
| HV.15  | Proposed Roof Plan               |       |
| HV.16  | Proposed Elevations              |       |
| HV.17  | Proposed Elevations              |       |
| HV.18  | Existing & Proposed Photos       |       |
| HV.19  | Existing & Proposed Photos       |       |
| HV.20  | Existing & Proposed Photos       |       |