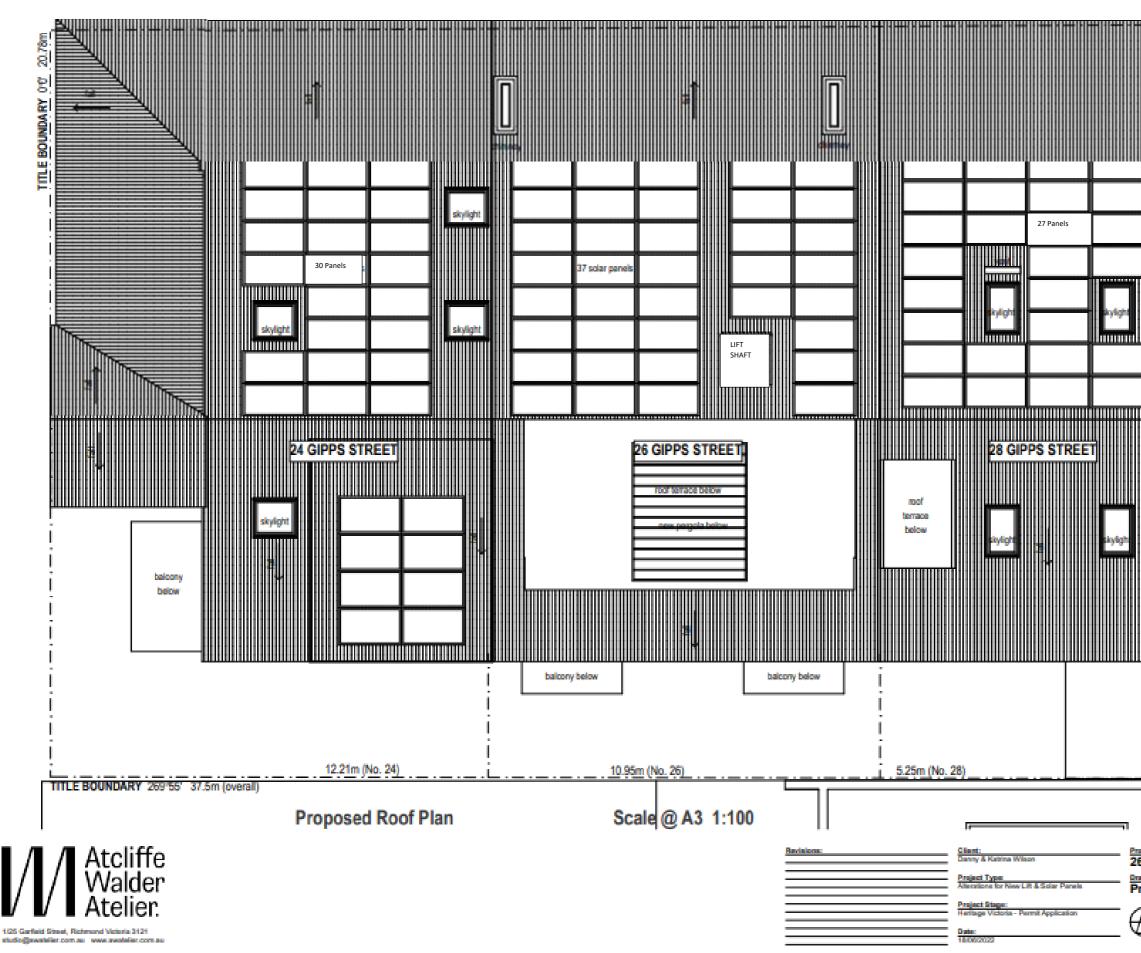

| DRW No | DRAWING TITLE                    | REV   |
|--------|----------------------------------|-------|
| Hild   | Come Page                        | 22055 |
| HV.2   | Existing Site Plan               |       |
| HING   | Elizing Bostmant Free Print      |       |
| HILL   | Existing Oncerto Prove Prove     |       |
| HILE   | Eliza Fina Plan                  |       |
| HW.0   | Existing Roof Tenado Filan       |       |
| HV.7   | Existing Roof Plan               |       |
| HV.8   | Existing Elevations              |       |
| HV.9   | Existing Elevations              |       |
| 101 40 | Proposed City Plan               |       |
| Histo  | Proposed Deserved Floor Plan     |       |
| 111.12 | Proposed & count Proor Prom      |       |
| HILLIO | Proposed That Floor Flam         |       |
| Hy.14  | Propused Root Tenace Floor Flair |       |
| HV.15  | Proposed Roof Plan               |       |
| HV.16  | Proposed Elevations              |       |
| HV.17  | Proposed Elevations              |       |
| HV.18  | Existing & Proposed Photos       |       |
| HV.19  | Existing & Proposed Photos       |       |
| HV.20  | Existing & Proposed Photos       |       |

Drawing No. HV.1

Innue.

| TITLE DOLINDARY 201401 27 49m (suscell)    |              |
|--------------------------------------------|--------------|
|                                            |              |
|                                            |              |
|                                            |              |
| terrace below<br>9.09m (No. 28)            |              |
| Signet:<br>3 Gipps Street, Richmond        |              |
| Project No. Drawing No.<br>N AWA2113 HV.15 | <u>inue.</u> |