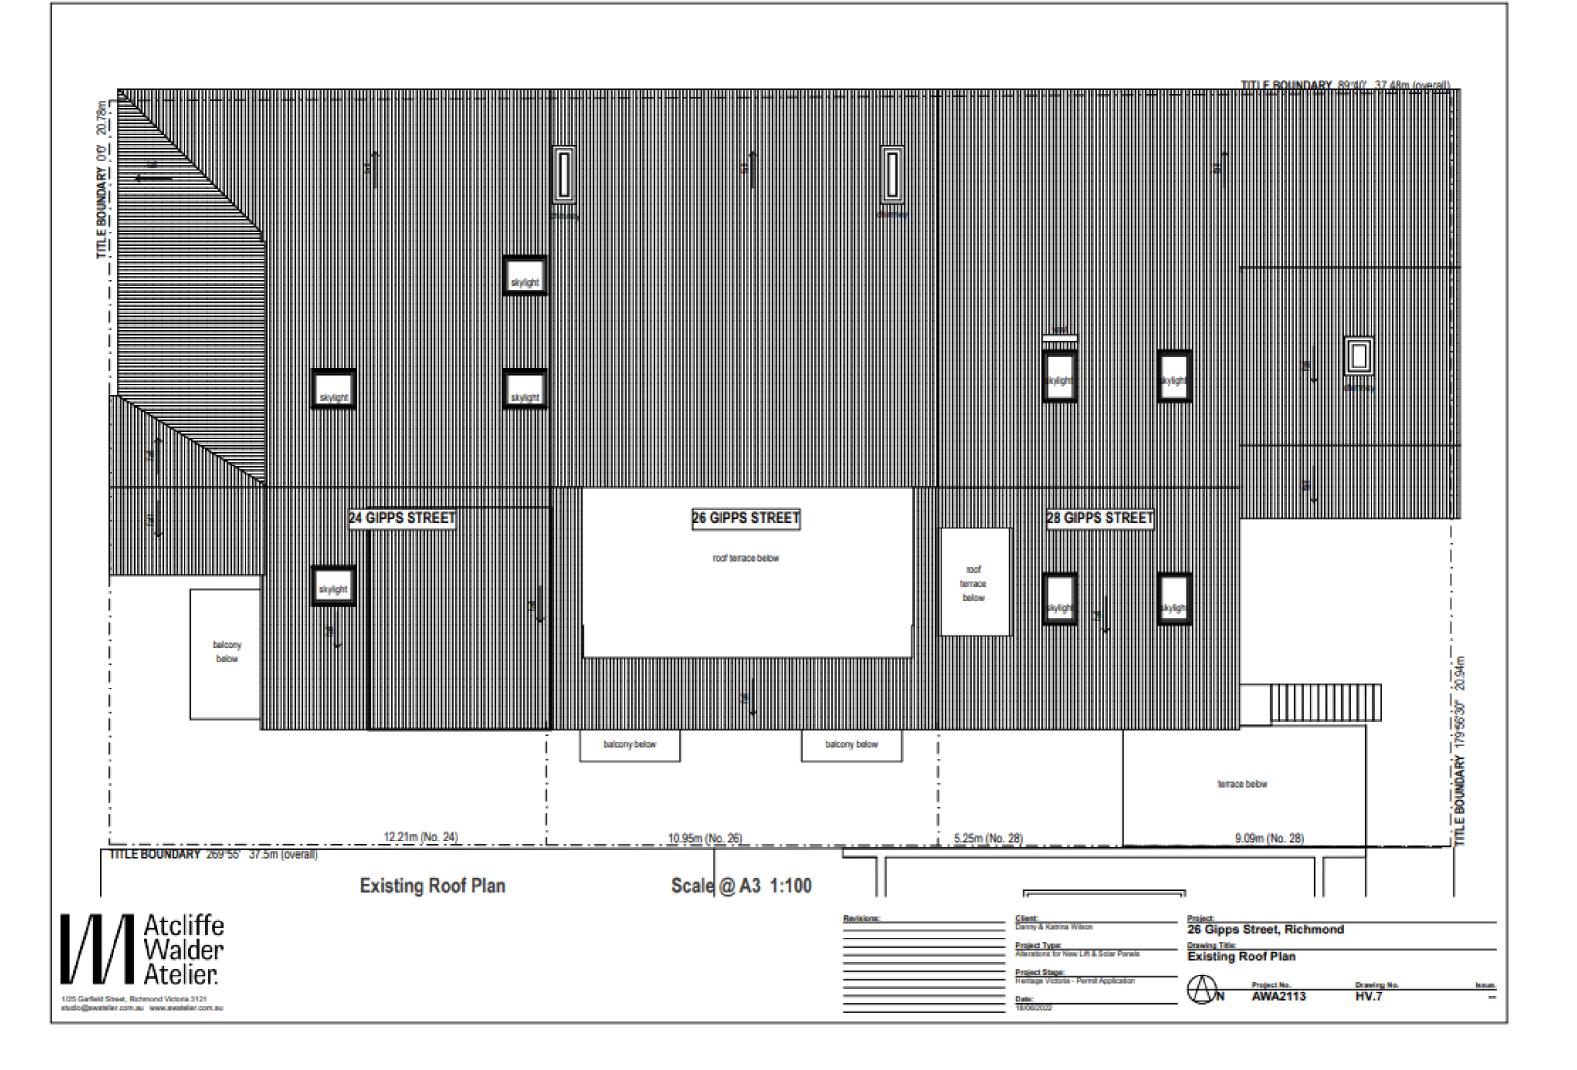

Drawing No. HV.1

Innue.

| TITLE DOLINDARY 201401 27 49m (suscell)    |              |
|--------------------------------------------|--------------|
|                                            |              |
|                                            |              |
|                                            |              |
| terrace below<br>9.09m (No. 28)            |              |
| Signet:<br>3 Gipps Street, Richmond        |              |
| Project No. Drawing No.<br>N AWA2113 HV.15 | <u>inue.</u> |