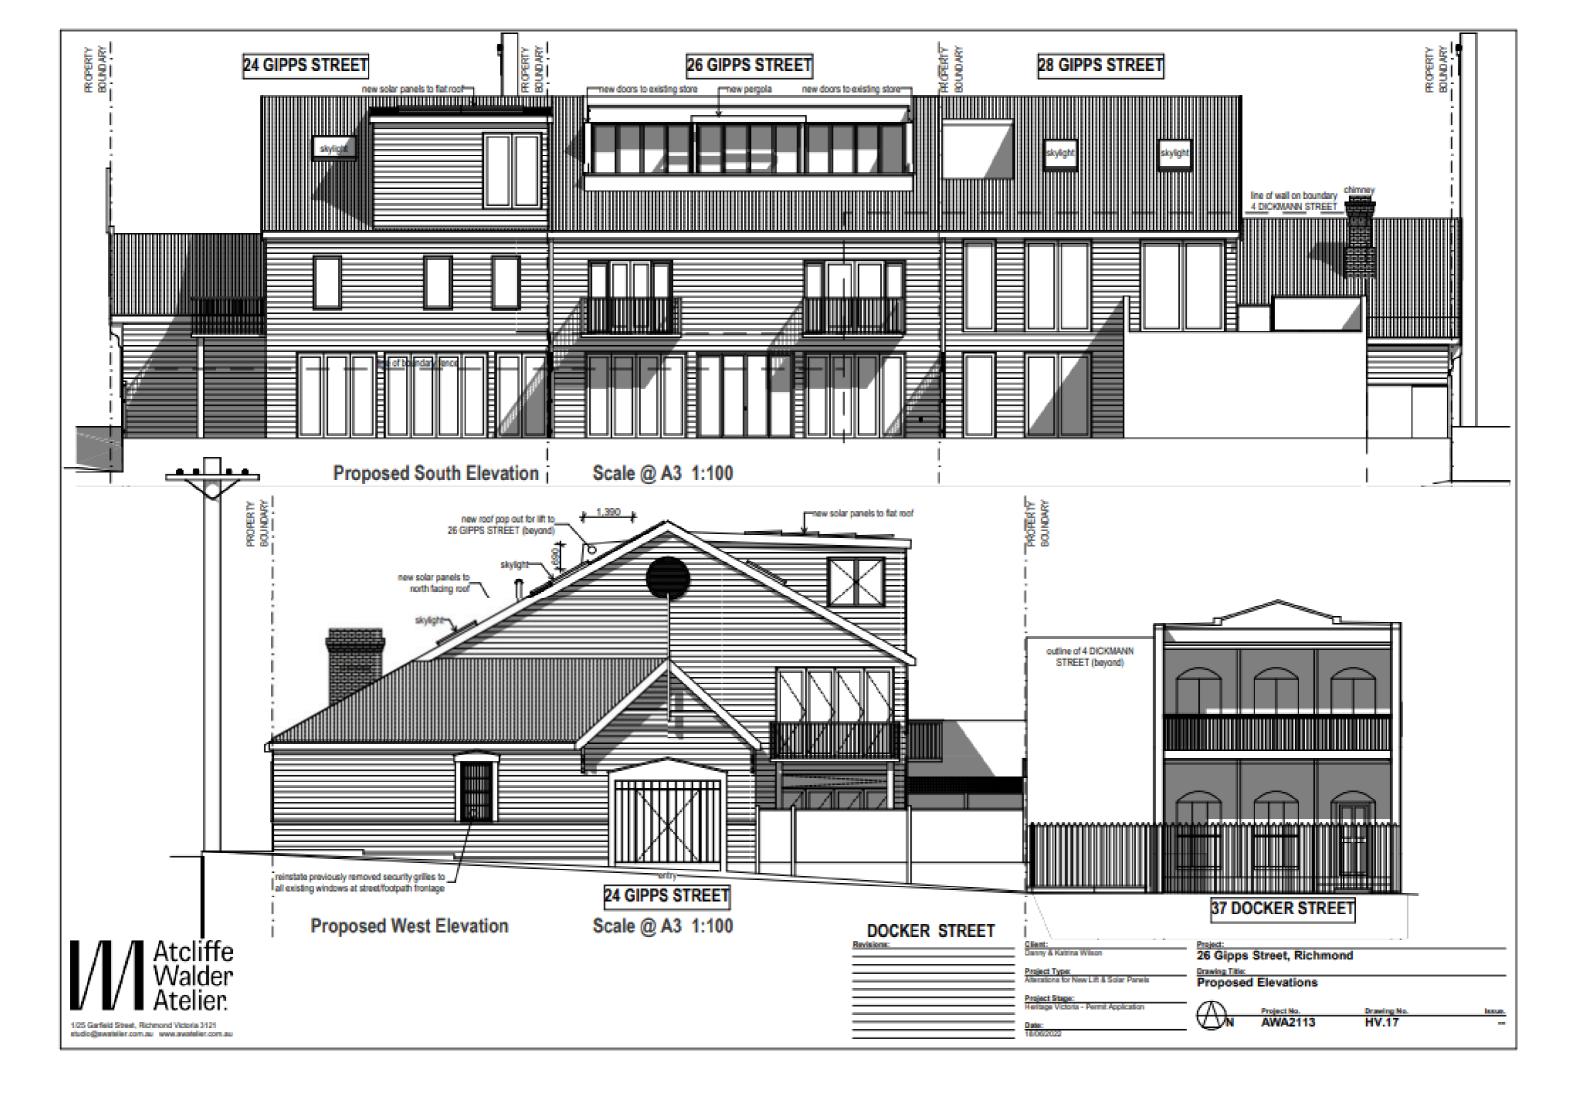

Drawing No. HV.1

Innue.

| TITLE DOLINDARY 201401 27 49m (suscell)    |              |
|--------------------------------------------|--------------|
|                                            |              |
|                                            |              |
|                                            |              |
| terrace below<br>9.09m (No. 28)            |              |
| Signet:<br>3 Gipps Street, Richmond        |              |
| Project No. Drawing No.<br>N AWA2113 HV.15 | <u>inue.</u> |