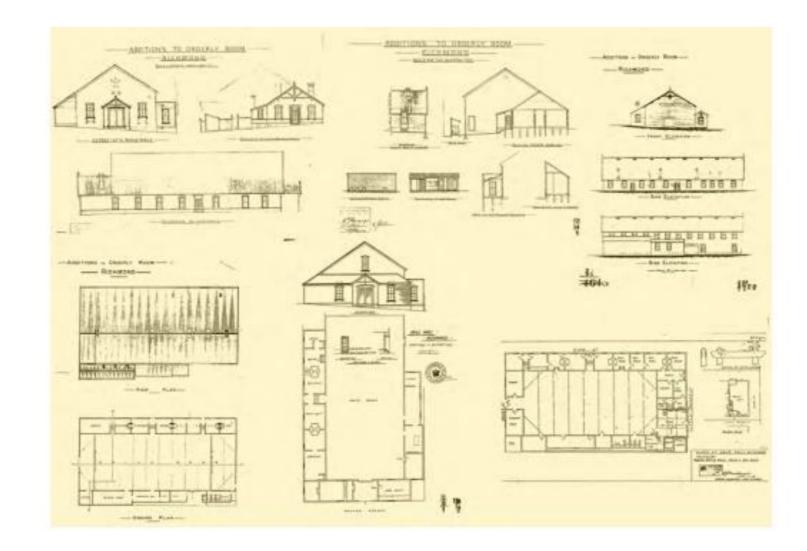

| Revisions: | Cleat:<br>Darwy & Katina Wilson        | Project:                  |             |  |
|------------|----------------------------------------|---------------------------|-------------|--|
|            | Denny & Rating Works                   | 26 Gipps Street, Richmond |             |  |
|            | Project Type:                          |                           |             |  |
|            | Attentione for New Lift & Solar Parels | Cover Pa                  | age         |  |
|            | Project Stage:                         |                           |             |  |
|            | Heritage Victoria - Permit Application | $(\Delta)$                | Project No. |  |
| -          | D ate:                                 |                           | AWA21