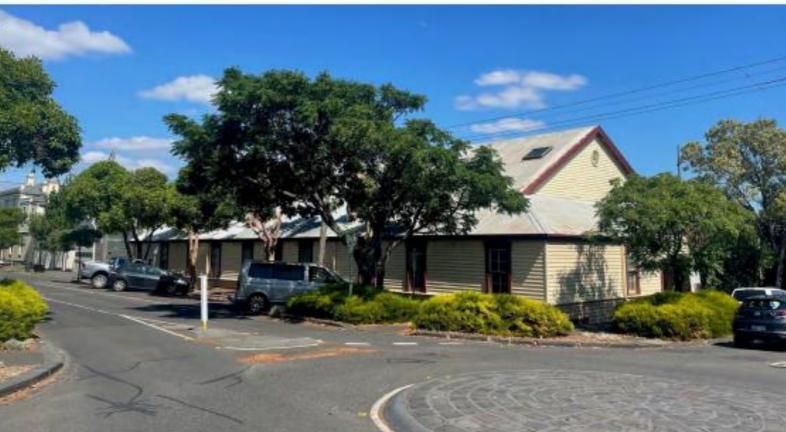

EXISTING NORTH FACADE LOOKING TOWARDS 26 GIPPS STREET

PROPOSED NORTH FACADE LOOKING TOWARDS 26 GIPPS STREET

| 26 Ginns       | Street, Richmo         | bnd                  |        |
|----------------|------------------------|----------------------|--------|
| Drawing Title: | & Proposed Ph          |                      |        |
| Existing       | & Proposed Ph          | otos                 |        |
| A              | Project No.<br>AWA2113 | Drawing No.<br>HV.19 | innun. |
| (JN            | AWA2113                | HV.19                | -      |
|                |                        |                      |        |