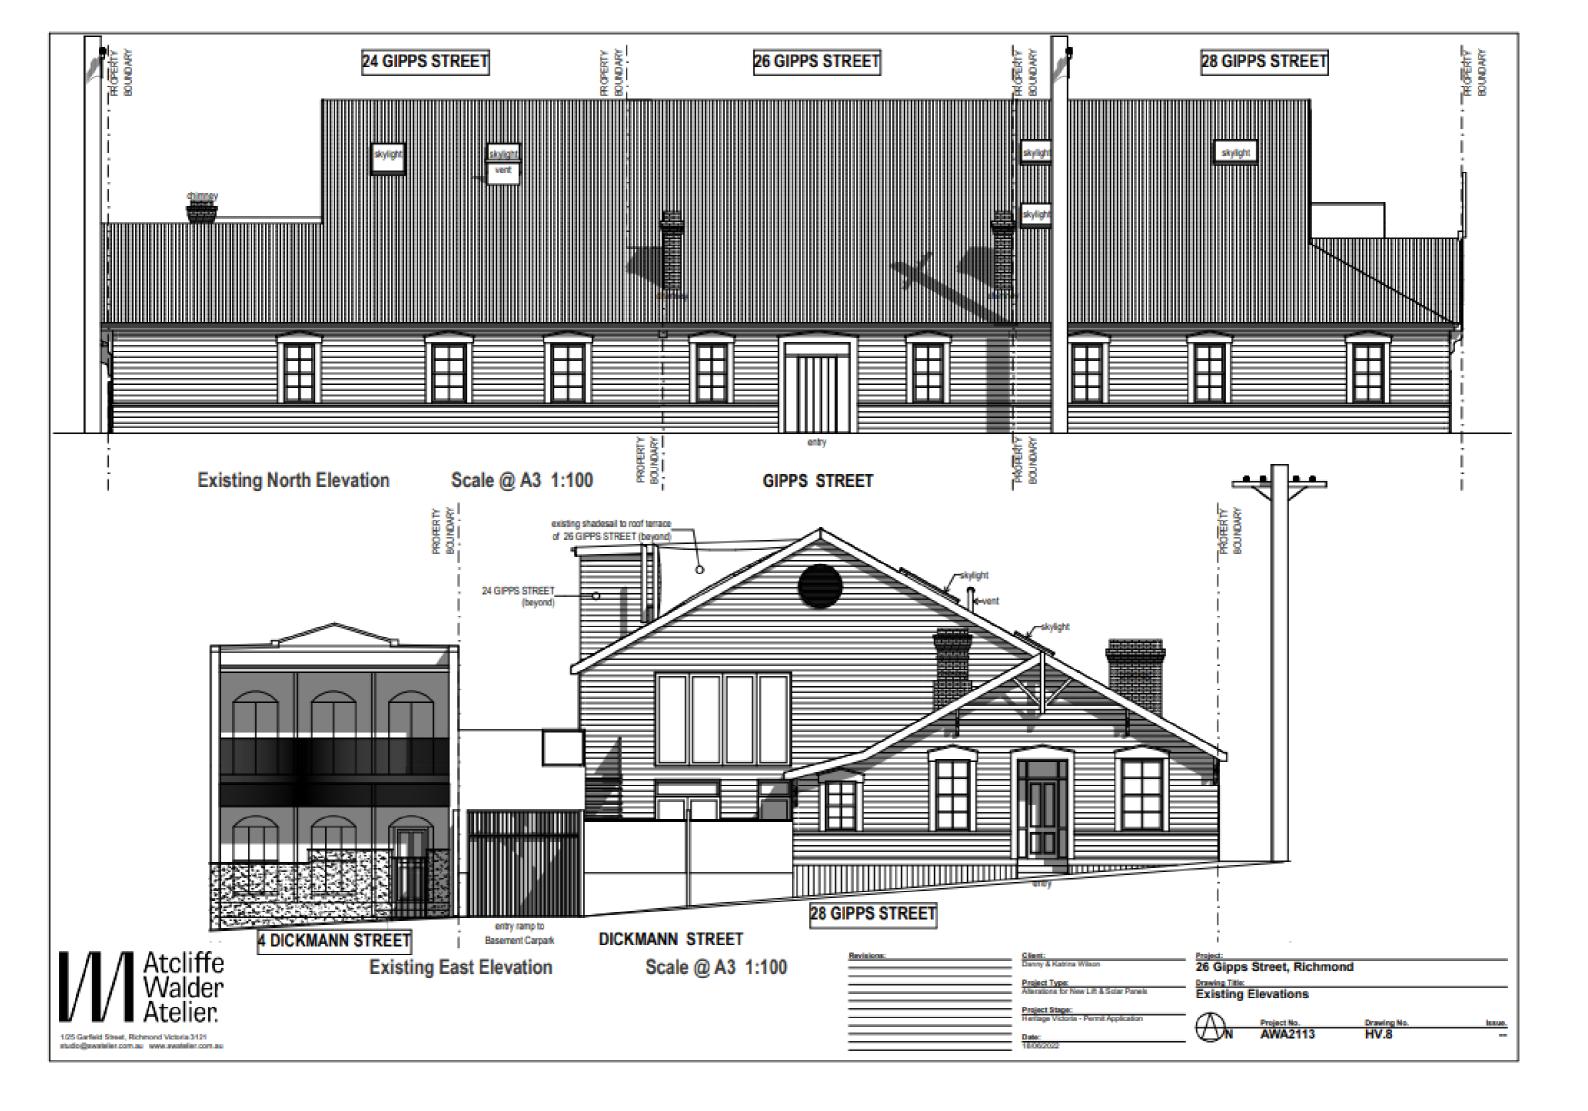

| DRW No | DRAWING TITLE                    | REV   |
|--------|----------------------------------|-------|
| Hild   | Come Page                        | 22055 |
| HV.2   | Existing Site Plan               |       |
| HING   | Elizing Bostmant Free Print      |       |
| HILL   | Existing Oncerto Prove Prove     |       |
| HILE   | Eliza Fina Plan                  |       |
| HW.0   | Existing Roof Tenado Filan       |       |
| HV.7   | Existing Roof Plan               |       |
| HV.8   | Existing Elevations              |       |
| HV.9   | Existing Elevations              |       |
| 101 40 | Proposed City Plan               |       |
| Histo  | Proposed Deserved Floor Plan     |       |
| 111.12 | Proposed & count Proor Prom      |       |
| HILLIO | Proposed That Floor Flam         |       |
| Hy.14  | Propused Root Tenace Floor Flair |       |
| HV.15  | Proposed Roof Plan               |       |
| HV.16  | Proposed Elevations              |       |
| HV.17  | Proposed Elevations              |       |
| HV.18  | Existing & Proposed Photos       |       |
| HV.19  | Existing & Proposed Photos       |       |
| HV.20  | Existing & Proposed Photos       |       |